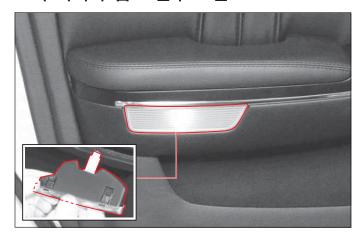

#### 리어 풋 램프 전구 교환

센터콘솔 리어 하단에 있는 리어 풋 램프는 리어 도어를 열면 점등되고 닫으면 소등됩니다.

- 1. 시동키를 탈거합니다.
- 2. (-)드라이버의 날에 헝겊을 싸서 램프 커버의 홈에 끼워 커버를 탈게 하십시오.
- 4. 커버를 밀어 넣어 장착하십시오.