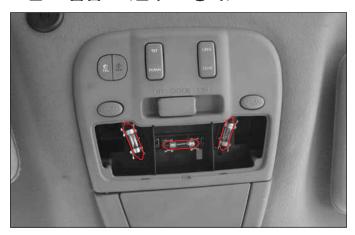

## 실내 램프의 위치

## 독서등 (선루프 미장착 차량) 전구 교환

스위치를 누르면 독서등이 점등되고 다시 누르면 소등됩니다.

- 1. 시동키를 탈거합니다.
- 2. (-)드라이버의 날에 헝겊을 싸서 램프 커버의 홈에 끼워 커버를 탈거하십시오.
- 3. 전구를 새것으로 교환하십시오.
- 4. 커버를 밀어 넣어 장착하십시오.

## 리어 회장거울 램프 (선루프 미장착 차량) 전구 교환

거울 상부를 누르면 거울이 열려지면서 램프가 점등됩니다. 거울을 위로 밀어 닫으면 소등됩니다.

- 1. 시동키를 탈거합니다.
- 2. (-)드라이버의 날에 헝겊을 싸서 램프 커버의 홈에 끼워 커버를 탈거하십시오.
- 3. 전구를 새것으로 교환하십시오.
- 4. 커버를 밀어 넣어 장착이십시오.

## 뒷좌석 독서등 (선루프 장착 차량) 전구 교환 도어 커티시 램프 전구 교환

스위치를 누르면 램프가 점등되고, 다시 한번 누르면 소등됩니다.

- 1. 시동키를 탈거합니다.
- 2.(-)드라이버의 날에 헝겊을 싸서 램프 커버의 홈에 끼워 커버를 탈거하 십시오.
- 3. 전구를 새것으로 교환하십시오.
- 4. 커버를 밀어 넣어 장착하십시오.

도어를 열면 해당 램프가 점등되고 닫으면 소등됩니다.