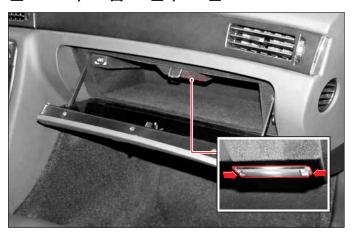

## 글로브 박스 램프 전구 교환

글로브 박스를 열면 점등되고 닫으면 소등됩니다.

- 1. 시동키를 탈거합니다.
- 2. 커버 양쪽 고정 부위를 눌러 커버를 탈거합니다.
- 3. 커넥터를 분리하여 램프 어셈블리를 탈거합니다.
- 4. 전구를 새것으로 교환하십시오.
- 5. 커넥터를 연결한 후 커버를 밀어넣어 재장착하십시오.