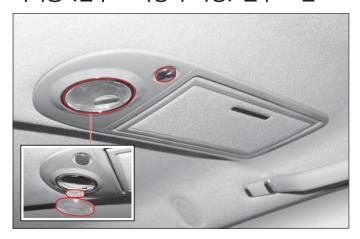

## 프론트 룸램프 (선루프 장착)

- 1. 시동키를 탈거합니다.
- 2. (-)드라이버의 날에 헝겊을 싸서 램프 커버의 홈에 끼워 커버를 탈거하 십시오.
- 3. 전구를 새것으로 교환하십시오.
- 4. 커버를 밀어 넣어 장착하십시오.

## 프론트 룸램프 (선루프 미장착)