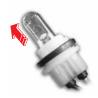

차폭등

- 6. 전조등 커넥터를 탈거하고, 전조등 전구 고정 클립을 풉니다.
- 7. 차폭등의 경우 하우징을 돌려 탈거한 후 전구를 하우징에서 분리합니다.
- 8. 전구를 새것으로 교환하고 장착은 탈거의 역순으로 하십시오.

전조등 전구 교환시 전조등 조사 각도 조정 스크류를 임의로 조정하지 마십 사오

전조등 전구 교환은 당사 정비사업 장을 통해 정비받으십시오.