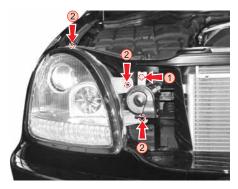

#### 헤드램프 탈거 및 전조등, 차폭등 전구 교환

- 1. 램프 작동 스위치를 OFF하고, 시동키를 탈거합니다.
- 2. 엔진 후드를 엽니다.
- 3. 혼 고정볼트 (1)를 풀어 혼을 분리한 후, 헤드램프 고정 볼트 3개(2)를 풀어 헤드램프를 차체에서 당겨 이격시킵니다.

- 4. 헤드램프를 이격시킨 상태에서 연결 커넥터 2개를 분리하여 헤드램프를 탈거합니다.
- 5. 전조등 커버를 탈거합니다.

차폭등

- 6. 전조등 커넥터를 탈거하고, 전조등 전구 고정 클립을 풉니다.
- 7. 차폭등의 경우 하우징을 돌려 탈거한 후 전구를 하우징에서 분리합니다.
- 8. 전구를 새것으로 교환하고 장착은 탈거의 역순으로 하십시오.

전조등 전구 교환시 전조등 조사 각도 조정 스크류를 임의로 조정하지 마십 사오

전조등 전구 교환은 당사 정비사업 장을 통해 정비받으십시오.