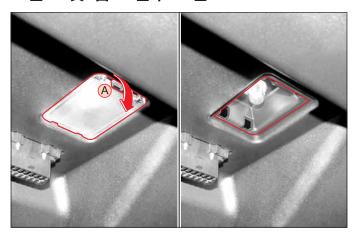

## 프론트 룸램프 (선루프 장착)

- 1. 시동키를 탈거합니다.
- 2. (-)드라이버의 날에 헝겊을 싸서 램프 커버의 홈에 끼워 커버를 탈거하 십시오.
- 3. 전구를 새것으로 교환하십시오.
- 4. 커버를 밀어 넣어 장착하십시오.

## 프론트 룸램프 (선루프 미장착)