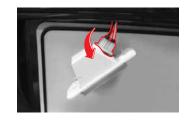

## 프론트 룸램프 (선루프 장착)

- 1. 시동키를 탈거합니다.
- 2. (-)드라이버의 날에 헝겊을 싸서 램프 커버의 홈에 끼워 커버를 탈거하 십시오.
- 3. 전구를 새것으로 교환하십시오.
- 4. 커버를 밀어 넣어 장착하십시오.