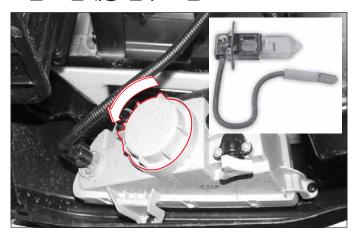

#### 헤드램프 탈거 및 전조등, 차폭등 전구 교환

- 1. 램프 작동 스위치를 OFF하고, 시동키를 탈거합니다.
- 2. 엔진 후드를 엽니다.
- 3. 혼 고정볼트 (1)를 풀어 혼을 분리한 후, 헤드램프 고정 볼트 3개(2)를 풀어 헤드램프를 차체에서 당겨 이격시킵니다.

- 4. 헤드램프를 이격시킨 상태에서 연결 커넥터 2개를 분리하여 헤드램프를 탈거합니다.
- 5. 전조등 커버를 탈거합니다.

차폭등

- 6. 전조등 커넥터를 탈거하고, 전조등 전구 고정 클립을 풉니다.
- 7. 차폭등의 경우 하우징을 돌려 탈거한 후 전구를 하우징에서 분리합니다.
- 8. 전구를 새것으로 교환하고 장착은 탈거의 역순으로 하십시오.

전조등 전구 교환시 전조등 조사 각도 조정 스크류를 임의로 조정하지 마십 사오

전조등 전구 교환은 당사 정비사업 장을 통해 정비받으십시오.