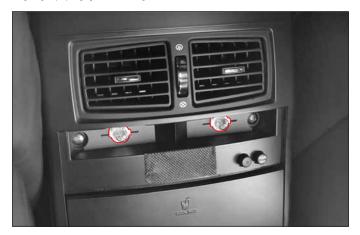

## 선바이저 램프 전구 교환

선바이저 거울 커버를 들어 올리면 램프가 점등됩니다.

- 1. 시동키를 탈거합니다.
- 2. (-)드라이버의 날에 헝겊을 싸서 램프 커버의 홈에 끼워 커버를 탈거하 십시오.
- 3. 커버를 살짝내려 램프가 소등된 상태에서 전구를 탈거하십시오.
- 4. 전구를 새것으로 교환하십시오.
- 5. 커버를 밀어 넣어 장착하십시오.

| MEMO |  |  |  |
|------|--|--|--|
|      |  |  |  |
|      |  |  |  |
|      |  |  |  |
|      |  |  |  |
|      |  |  |  |
|      |  |  |  |
|      |  |  |  |
|      |  |  |  |
|      |  |  |  |
|      |  |  |  |
|      |  |  |  |
|      |  |  |  |
|      |  |  |  |
|      |  |  |  |
|      |  |  |  |
|      |  |  |  |
|      |  |  |  |