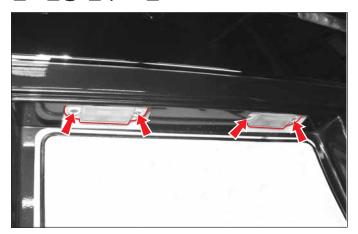

## 프론트 룸램프 (선루프 장착)

- 1. 시동키를 탈거합니다.
- 2. (-)드라이버의 날에 헝겊을 싸서 램프 커버의 홈에 끼워 커버를 탈거하 십시오.
- 3. 전구를 새것으로 교환하십시오.
- 4. 커버를 밀어 넣어 장착하십시오.

## 프론트 룸램프 (선루프 미장착)