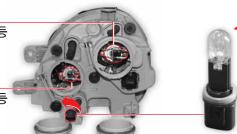

## 외부 램프의 위치

체어맨 차량의 외부 각 램프는 일반 운전자가 램프 교환 정비가 매우 어려우므로 당사 지정 정비사업소에서 점검 및 수리 경고 정비를 받으십시오.

## 실내 램프의 위치