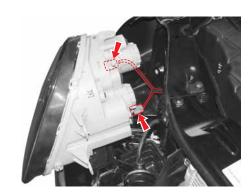

#### 헤드램프 탈거 및 전조등, 차폭등 전구 교환

- 1. 램프 작동 스위치를 OFF하고, 시동키를 탈거합니다.
- 2. 엔진 후드를 엽니다.
- 3. 혼 고정볼트 (1)를 풀어 혼을 분리한 후, 헤드램프 고정 볼트 3개(2)를 풀어 헤드램프를 차체에서 당겨 이격시킵니다.

- 4. 헤드램프를 이격시킨 상태에서 연결 커넥터 2개를 분리하여 헤드램프를 탈거합니다.
- 5. 전조등 커버를 탈거합니다.

차폭등

- 6. 전조등 커넥터를 탈거하고, 전조등 전구 고정 클립을 풉니다.
- 7. 차폭등의 경우 하우징을 돌려 탈거한 후 전구를 하우징에서 분리합니다.
- 8. 전구를 새것으로 교환하고 장착은 탈거의 역순으로 하십시오.

전조등 전구 교환시 전조등 조사 각도 조정 스크류를 임의로 조정하지 마십 사오

전조등 전구 교환은 당사 정비사업 장을 통해 정비받으십시오.