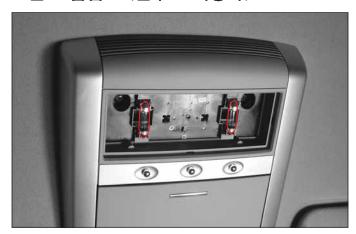

## 뒷좌석 독서등 (선루프 장착 차량) 전구 교환 도어 커티시 램프 전구 교환

스위치를 누르면 램프가 점등되고, 다시 한번 누르면 소등됩니다.

- 1. 시동키를 탈거합니다.
- 2.(-)드라이버의 날에 헝겊을 싸서 램프 커버의 홈에 끼워 커버를 탈거하 십시오.
- 3. 전구를 새것으로 교환하십시오.
- 4. 커버를 밀어 넣어 장착하십시오.

도어를 열면 해당 램프가 점등되고 닫으면 소등됩니다.

- 1. 시동키를 탈거합니다.
- 2. (-)드라이버의 날에 헝겊을 싸서 램프 하우징의 홈에 끼워 하우징을 탈거하십시오.
- 3. 램프를 돌려 하우징에서 탈거하십시오.
- 4. 전구를 새것으로 교환하십시오.
- 5. 장착은 탈거의 역순으로 실시하십시오.