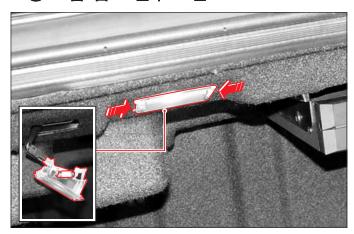

## 트렁크 룸 램프 전구 교환

트렁크를 열면 점등되고 닫으면 소등됩니다.

- 1. 시동키를 탈거합니다.
- 2. 커버 양쪽 고정 부위를 눌러 커버를 탈거합니다.
  - 3. 커넥터를 분리하여 램프 어셈블리를 탈거합니다.
  - 4. 전구를 새것으로 교환하십시오.
    - 5. 커넥터를 연결한 후 커버를 밀어넣어 재장착하십시오.