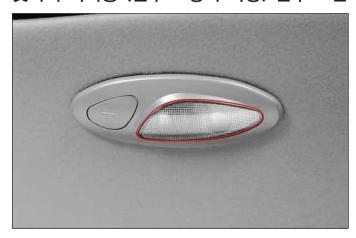

## 독서등 (선루프 미장착 차량) 전구 교환

스위치를 누르면 독서등이 점등되고 다시 누르면 소등됩니다.

- 1. 시동키를 탈거합니다.
- 2. (-)드라이버의 날에 헝겊을 싸서 램프 커버의 홈에 끼워 커버를 탈거하십시오.
- 3. 전구를 새것으로 교환하십시오.
- 4. 커버를 밀어 넣어 장착하십시오.

## 리어 회장거울 램프 (선루프 미장착 차량) 전구 교환

거울 상부를 누르면 거울이 열려지면서 램프가 점등됩니다. 거울을 위로 밀어 닫으면 소등됩니다.

- 1. 시동키를 탈거합니다.
- 2. (-)드라이버의 날에 헝겊을 싸서 램프 커버의 홈에 끼워 커버를 탈거하십시오.
- 3. 전구를 새것으로 교환하십시오.
- 4. 커버를 밀어 넣어 장착이십시오.