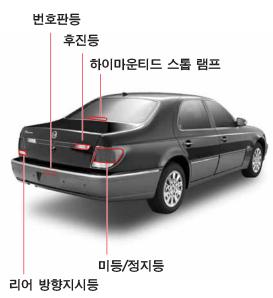

## 외부 램프의 위치

체어맨 차량의 외부 각 램프는 일반 운전자가 램프 교환 정비가 매우 어려우므로 당사 지정 정비사업소에서 점검 및 수리 경고 정비를 받으십시오.