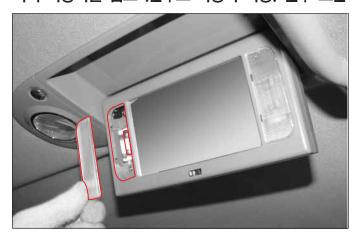

## 글로브 박스 램프 전구 교환

글로브 박스를 열면 점등되고 닫으면 소등됩니다.

- 1. 시동키를 탈거합니다.
- 2. 커버 양쪽 고정 부위를 눌러 커버를 탈거합니다.
- 3. 커넥터를 분리하여 램프 어셈블리를 탈거합니다.
- 4. 전구를 새것으로 교환하십시오.
- 5. 커넥터를 연결한 후 커버를 밀어넣어 재장착하십시오.

## 트렁크 룸 램프 전구 교환

트렁크를 열면 점등되고 닫으면 소등됩니다.

- 1. 시동키를 탈거합니다.
- 2. 커버 양쪽 고정 부위를 눌러 커버를 탈거합니다.
  - 3. 커넥터를 분리하여 램프 어셈블리를 탈거합니다.
  - 4. 전구를 새것으로 교환하십시오.
    - 5. 커넥터를 연결한 후 커버를 밀어넣어 재장착하십시오.