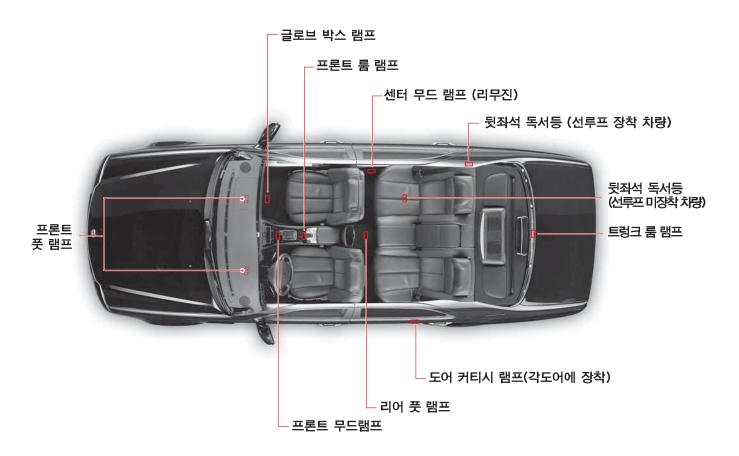

# 목 차

|   | 실내외 램프        | 13-2 |
|---|---------------|------|
| • | 램프 규격 및 점검 방법 | 13-4 |
|   | 실외 램프 전구 교환   | 13-5 |

실내 램프 전구 교환......13-7

단원

[단원

마원

4단원

5단원

6단원

13

7단원

8단원

..........

4.051.01

4 5101

12단원

13단원

14단원

각종 램프 점검 및 정비

# 실내외 램프

## 외부 램프의 위치







체어맨 차량의 외부 각 램프는 일반 운전자가 램프 교환 정비가 매우 어려우므로 당사 지정 정비사업소에서 점검 및 수리 경고 정비를 받으십시오.

## 실내 램프의 위치



# 램프 규격 및 점검 방법

#### 램프전구 규격 및 수량

|      | 구 등               | 수 량       | 규 격(W)   |          |
|------|-------------------|-----------|----------|----------|
| 헤드램프 | 하이빔               |           | 2        | 55       |
|      | 로우빔               |           | 2        | 55       |
|      | 방향지               | -         | LED TYPE |          |
|      | 차폭:               | 2         | 16       |          |
|      | 미등                | 1         | LED TYPE |          |
|      | 정지                | 1         | LED TYPE |          |
|      | 후진:               | 2         | 21       |          |
|      | 번호판               | 2         | 5        |          |
|      | 프론트 연             | 3         | 55       |          |
| 실내등  | 프론트 풋 램프          |           | 2        | 3.4      |
|