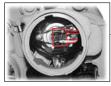

차폭등

- 6. 전조등 커넥터를 탈거하고, 전조등 전구 고정 클립을 풉니다.
- 7. 차폭등의 경우 하우징을 돌려 탈거한 후 전구를 하우징에서 분리합니다.
- 8. 전구를 새것으로 교환하고 장착은 탈거의 역순으로 하십시오.

전조등 전구 교환시 전조등 조사 각도 조정 스크류를 임의로 조정하지 마십 사오

전조등 전구 교환은 당사 정비사업 장을 통해 정비받으십시오.