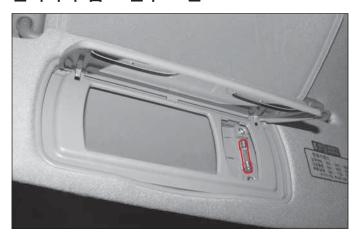

## 선바이저 램프 전구 교환

선바이저 거울 커버를 들어 올리면 램프가 점등됩니다.

- 1. 시동키를 탈거합니다.
- 2. (-)드라이버의 날에 헝겊을 싸서 램프 커버의 홈에 끼워 커버를 탈거하 십시오.
- 3. 커버를 살짝내려 램프가 소등된 상태에서 전구를 탈거하십시오.
- 4. 전구를 새것으로 교환하십시오.
- 5. 커버를 밀어 넣어 장착하십시오.

| MEMO |  |  |  |
|------|--|--|--|
|      |  |  |  |
|      |  |  |  |
|      |  |  |  |
|      |  |  |  |
|      |  |  |  |
|      |  |  |  |
|      |  |  |  |
|      |  |  |  |
|      |  |  |  |
|      |  |  |  |
|      |  |  |  |
|      |  |  |  |
|      |  |  |  |
|      |  |  |  |
|      |  |  |  |
|      |  |  |  |
|      |  |  |  |