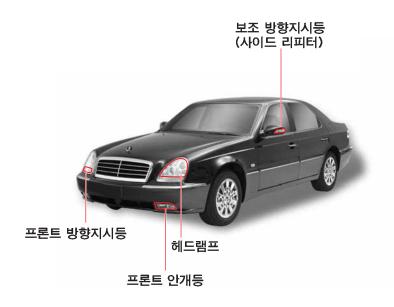

## 외부 램프의 위치

체어맨 차량의 외부 각 램프는 일반 운전자가 램프 교환 정비가 매우 어려우므로 당사 지정 정비사업소에서 점검 및 수리 경고 정비를 받으십시오.