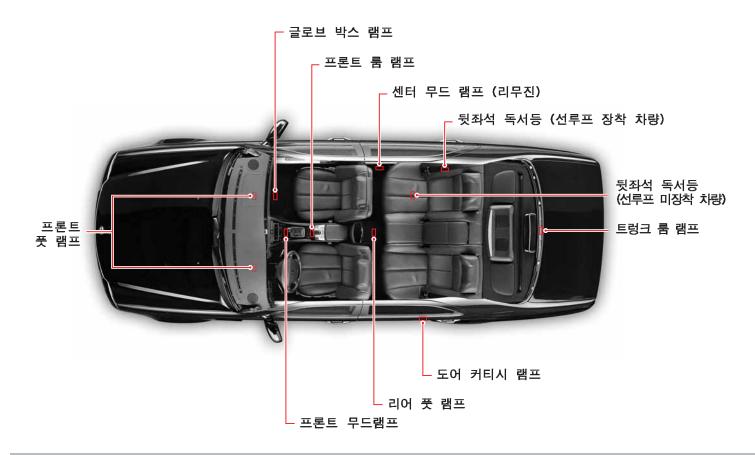

## 목 차

| • | 실내외 램프                 | 13-2 |
|---|------------------------|------|
| • | 램프 규격 및 점검방법           | 13-4 |
| • | 프론트 풋램프, 리어 풋램프        | 13-5 |
| • | 프론트 룸램프                | 13-6 |
| • | 무드램프, 글로브 박스 램프        | 13-7 |
| • | 뒷좌석 독서등                | 13-8 |
| • | 리어 화장 거울 램프, 도어 커티시 램프 | 13-9 |
| • | 트렁크 룸램프 1              | 3-10 |



# 각종 램프 점검 및 정비



## 실내외 램프

## 외부 램프의 위치







체어맨 차량의 외부 각 램프는 일반 운전자가 램프 교환 정비 가 매우 어려우므로 당사 지정 정비사업소에서 점검 및 수리정 경고 비를 받으십시오.

## 실내 램프의 위치



## 램프 규격 및 점검 방법

## 램프전구 규격 및 수량

|       | 구 분               | 수 량 | 규 격(W)   |  |
|-------|-------------------|-----|----------|--|
| 헤드램프  | 하이빔               | 2   | 55       |  |
|       | 로우빔               | 2   | 55       |  |
| 방향지시등 | 프론트               | 1   | LED TYPE |  |
|       | 리어                | 1   | LED TYPE |  |
|       | 차폭등               | 2   | 16       |  |
|       | 미등                | 1   | LED TYPE |  |
|       | 정지등               | 1   | LED TYPE |  |
|       | 후진등               | 2   | 21       |  |
|       | 번호판등              | 2   | 5        |  |
|       | 프론트 안개등           | 2   | 55       |  |
| 실내등   | 프론트 풋 램프          | 2   | 3.4      |  |
|       | 리어 풋 램프           | 1   | 3.4      |  |
|       | 도어 커티시 램프         | 4   | 3.4      |  |
|       | 프론트