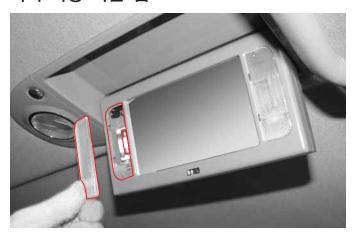

#### 2. SPOT 스위치

양쪽에 있는 SPOT 스위치를 누르면 해당 램프가 켜지고, 다시 누르면 스위치가 튀어나오면서 해당 램프가 꺼집니다.

참고 램프의 교환방법은 램프 커버 (A)를 탈거하고, 전구를 교환하면 됩니다. 단 커버는 (-) 드라이버에 헝겊을 감싼 상태에서 램프커버 앞의 홈에 끼워서 탈거하십시오.