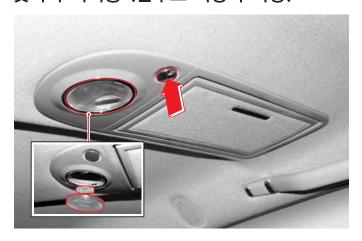

## 프론트 룸램프 (선루프 장착)

#### 1. 룸램프 스위치 (ON, DOOR, OFF)

- ON 위치: 스위치를 ON에 놓으면 램프가 계속해서 켜져있게 됩니다.
- DOOR 위치: 스위치를 DOOR에 놓으면 도어를 열 때 램프가 켜지 고, 도어를 닫으면 램프가 수초후 서서히 꺼집니다.
- OFF: 스위치를 OFF에 놓으면 램프가 꺼집니다.

#### 2. SPOT 스위치

양쪽에 있는 SPOT 스위치를 누르면 해당 램프가 켜지고, 다시 누르면 스위치가 튀어나오면서 해당 램프가 꺼집니다.

참고 램프의 교환방법은 램프 커버 (A)를 탈거하고, 전구를 교환하면 됩니다. 단 커버는 (-) 드라이버에 헝겊을 감싼 상태에서 램프커버 앞의 홈에 끼워서 탈거하십시오.