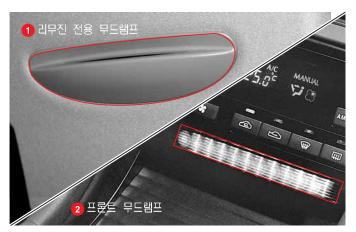

## 무드램프

#### 1.리무진 전용 무드램프

스티어링 휠 좌측 하단에 있는 무드 램프 스위치 위쪽을 누르면 센터 필라에 있는 무드 램프가 켜집니다. 스위치의 아래쪽을 누르면 무드 램프가 꺼집니다.

#### 2. 프론트 무드램프

라이트 스위치로 마등 또는 헤드램프를 작동 시키면 LED로 구성된 프론 트 무드램프가 점등되며 라이트 스위치를 OFF 하면 프론트 무드램프가 소등됩니다.