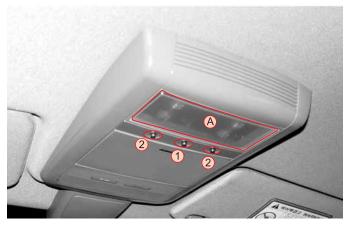

## 프론트 룸램프 (선루프 장착)

#### 1. 룸램프 스위치 (ON, DOOR, OFF)

- ON 위치: 스위치를 ON에 놓으면 램프가 계속해서 켜져있게 됩니다.
- DOOR 위치: 스위치를 DOOR에 놓으면 도어를 열 때 램프가 켜지 고, 도어를 닫으면 램프가 수초후 서서히 꺼집니다.
- OFF: 스위치를 OFF에 놓으면 램프가 꺼집니다.

#### 2. SPOT 스위치

양쪽에 있는 SPOT 스위치를 누르면 해당 램프가 켜지고, 다시 누르면 스위치가 튀어나오면서 해당 램프가 꺼집니다.

참고 램프의 교환방법은 램프 커버 (A)를 탈거하고, 전구를 교환하면 됩니다. 단 커버는 (-) 드라이버에 헝겊을 감싼 상태에서 램프커버 앞의 홈에 끼워서 탈거하십시오.