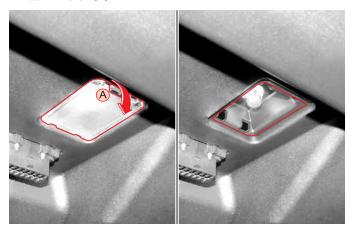

## 글로브 박스 램프

#### 작동

글로브 박스를 열면 켜지고 닫으면 꺼집니다.

- 1. 커버 양쪽 고정부위를 눌러 커버를 탈거합니다.
- 2. 전구를 빼냅니다.
- 3. 규정 용량의 새 전구로 교환합니다.
- 4. 커버를 끼웁니다.