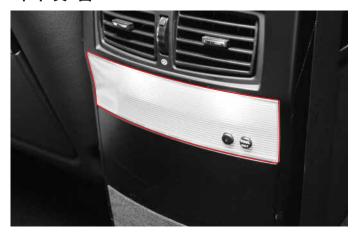

## 리어 화장 거울 램프

#### 작동

화장 거울을 열면 거울램프가 켜지고, 닫으면 꺼집니다.

#### 교환

- 1.(-) 드라이버의 날에 헝겊을 감싼 다음 화장 거울 램프 커버의 홈에 끼워서 커버를 떼어냅니다.
- 2. 전구를 빼냅니다.
- 3. 규정 용량의 새 전구로 교환합니다.
- 4. 커버를 끼웁니다.