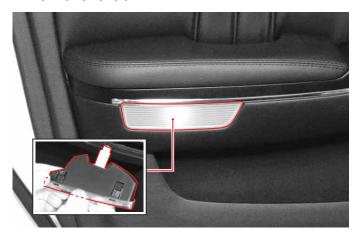

## 도어 커티시 램프

#### 작동

모든 도어 암레스트의 하단에 있는 도어 커티시 램프는 도어를 열면 켜지고 닫으면 꺼집니다.

- 1.(-) 드라이버의 날에 헝겊을 감싼 다음 도어 커티시 램프 커버의 홈에 끼워서 커버를 떼어냅니다.
- 2. 분리된 도어 커티시 램프 커버에서 전구 소켓을 빼냅니다.
- 3. 규정 용량의 새 전구로 교환합니다.
- 4. 커버를 끼웁니다.