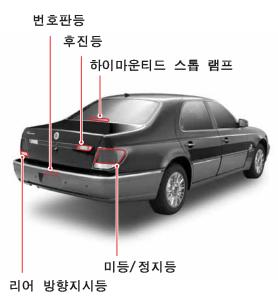

## 외부 램프의 위치

체어맨 차량의 외부 각 램프는 일반 운전자가 램프 교환 정비 가 매우 어려우므로 당사 지정 정비사업소에서 점검 및 수리정 경고 비를 받으십시오.