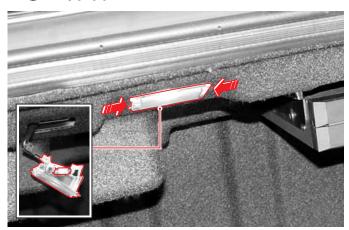

## 트렁크 룸 램프

## 작동

트렁크 리드를 열면 켜지고 닫으면 꺼집니다.

- 1. 커버 양쪽 고정부위를 눌러 커버를 탈거합니다.
- 2. 전구를 빼냅니다.
- 3. 규정 용량의 새 전구로 교환합니다.
- 4. 커버를 끼웁니다.

| - MEMO |  |  |
|--------|--|--|
|        |  |  |
|        |  |  |
|        |  |  |
|        |  |  |
|        |  |  |
|        |  |  |
|        |  |  |
|        |  |  |
|        |  |  |
|        |  |  |
|        |  |  |
|        |  |  |
|        |  |  |
|        |  |  |
|        |  |  |
|        |  |  |