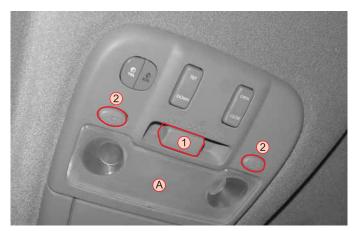

## 프론트 룸램프 (선루프 미장착)

#### 1. 도어 연동 스위치

스위치가 눌러져 있는 상태에서 도어를 열면 룸램프가 점등되고, 도 어를 닫으면 룸램프가 서서히 소등됩니다.

스위치를 눌러 놓지 않은 상태에서 도어 개폐에 관계없이 룸램프가 점 등되지 않습니다.

#### 2. SPOT 스위치

양쪽에 있는 SPOT 스위치(2)를 누르면 해당 램프가 켜지고, 다시 누르면 스위치가 나오면서 해당 램프가 꺼집니다.

참고 램프의 교환방법은 램프 커버 (A)를 탈거하고, 전구를 교환하면 됩니다. 단 커버는 (-)드라이버에 헝겊을 감싼 상태에서 램프커버의 홈에 끼워서 탈거하십시오.