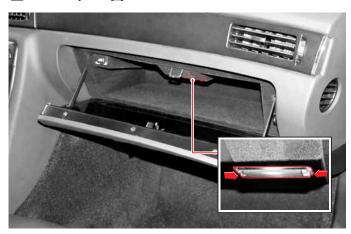

## 글로브 박스 램프

#### 작동

글로브 박스를 열면 켜지고 닫으면 꺼집니다.

- 1. 커버 양쪽 고정부위를 눌러 커버를 탈거합니다.
- 2. 전구를 빼냅니다.
- 3. 규정 용량의 새 전구로 교환합니다.
- 4. 커버를 끼웁니다.