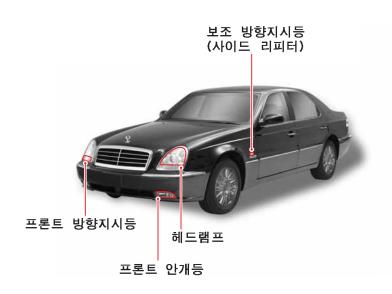

## 외부 램프의 위치

체어맨 차량의 외부 각 램프는 일반 운전자가 램프 교환 정비 가 매우 어려우므로 당사 지정 정비사업소에서 점검 및 수리정 경고 비를 받으십시오.