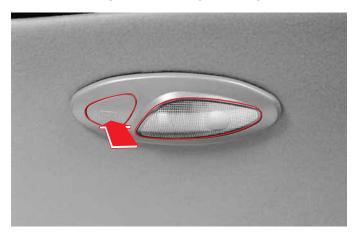

## 도어 커티시 램프

#### 작동

모든 도어 암레스트의 하단에 있는 도어 커티시 램프는 도어를 열면 켜지고 닫으면 꺼집니다.

- 1.(-) 드라이버의 날에 헝겊을 감싼 다음 도어 커티시 램프 커버의 홈에 끼워서 커버를 떼어냅니다.
- 2. 분리된 도어 커티시 램프 커버에서 전구 소켓을 빼냅니다.
- 3. 규정 용량의 새 전구로 교환합니다.
- 4. 커버를 끼웁니다.