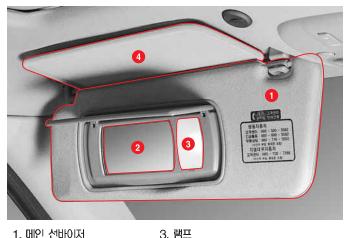

### 이중 선바이저 (조명/거울 포함형)\*

| 1. 메인 선바이저 | 3. 램프      |
|------------|------------|
| 2. 거울      | 4. 보조 선배이저 |

## 메인 선바이저

필요에 따라 측면 또는 아래로 젖혀서 사용하십시오.

#### 보조 선바이저

메인 선바이저를 측면으로 젖히고 보조 선바이저를 아래로 내리면 측면과 정면의 광선을 동시에 차단할 수 있습니다.

#### 거울 및 램프

메인 선바이저를 내리고 커버를 들어올리면 거울이 나타나면서 램프가 켜집 니다.