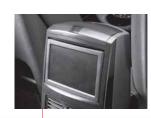

### AV / 네비게이션 시스템

오디오/비디오 헤드 유니트 및 프론트 모니터

리어 모니터

리모콘

체인저

스티어링 휠 오디오 스위치

리어 암레스트 오디오 스위치

NEW CHAIRMAN