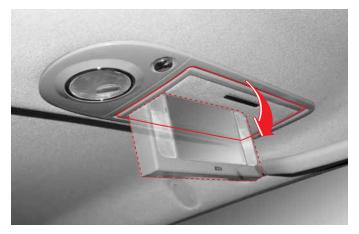

#### 리어 화장 거울 (선루프 미장착 차량)

천장에 있는 "PUSH(금속부)"를 누르면 화장 거울이 아래로 내려옵니 다. 이 때, 거울 양쪽에 있는 램프가 점등됩니다. <u>사용하지 않을 때는 닫아 놓으십시오.</u>