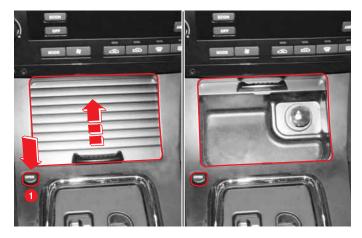

프론트 시가 라이터와 재떨이 흘더

변속 레버 앞쪽에 있는 버튼(1)을 누르면 커버가 열리고 재떨이 홀더와 시가라이터가 나타납니다.

재떨이 홀더 (2)

시가라이터 옆의 공간은 별도로 지급된 재떨이를 안전하게 부착할 수 있게 되어 있습니다.

시가라이터 (3)

시가라이터를 누르면 코일이 가열된 후 튀어 나옵니다. 시가라이터를 빼내서 사용한 다음 코일에 묻은 재를 털어내고 다시 끼우십시오.