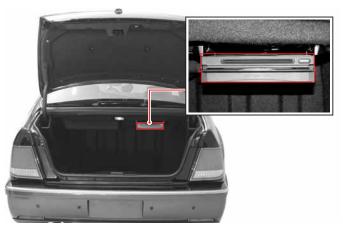

10-20 실내 편의장치

체인저

체인저는 트렁크 좌측 하단에 장착되어 있습니다. 자세한 사용법은 별도로 지급되는 사용설명서를 참조하시기 바랍니다. 네비게이션 유니트

네비게이션 유니트은 트렁크 내부 상단에 설치되어 있습니다. 본 장치에 대한 상세한 설명은 별도로 지급되는 사용설명서를 참조하십시오.

네비게이션 유니트 내에는 반드시 네비게이션 구동을 위한 맵(Map) DVD만 삽입하십시오.