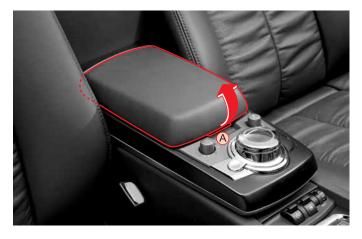

## 노브 (A)를 당겨 고정을 해제한 후 커버를 열어 필요한 물건을 보관할 수 있습니다. 운전자와 동반석의 암 레스트로도 사용할 수 있습니다.

아날로그 시계

왼쪽 버튼(+)을 누르면 분침이 앞으로 이동하고, 오른쪽 버튼(-)을 누르 면 분침이 뒤로 이동합니다.

한여름에는 실내 공기가 가열되어 인화성 물질이 폭발할 수 있으므로 인화성 물질이나 라이터 등을 콘솔 박스에 넣어두거나 실내에 놓아두지 마십시오.