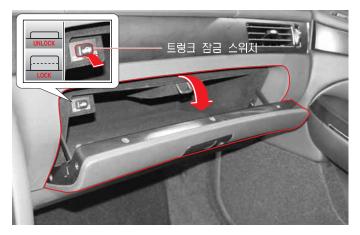

#### 프론트 도어 맵 포켓

운전석 및 동반석 도어 내측 하단에는 맵 포켓이 설치되어 있습니다. 지도, 잡지, 신문, 책자 등을 보관할 때 사용하십시오. 글로브 박스

레버를 당기면 글로브 박스가 열립니다. 카메라 기타 귀중품 등을 보관할 때 사용하십시오.

도난 방지를 위해, 글로브 박스 내의 트렁크 리드 잠금 스위치를 LOCK 위치로 하면 트렁크 열림 스위치로는 트렁크를 열 수 없습니다.

- 글로브 박스를 열어두면 사고나 급제동시에 탑승자가 부상 을 입을 수 있습니다. 글로브 박스를 열어 놓은 상태에서 주 행하지 마십시오.
  - 한여름에는 실내 공기가 가열되어 인화성 물질이 폭발할 수 있으므로 인화성 물질이나 라이터 등을 콘솔 박스 또는 글 로브 박스등에 넣어두거나 실내에 놓아두지 마십시오.
  - 보조키로는 글로브 박스를 열 수 없습니다.