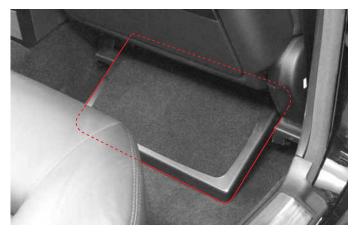

### 리어 도어 롤러 블라인드

리어 도어의 롤러 블라인드는 수동식입니다. 손잡이를 잡고 위로 올린 후 도어 상단에 있는 고정 고리에 걸어 놓으십시오. 사용하지 않을 때는 고리에서 롤러 블라인드를 빼내어 완전히 내려갈 때까지 잡고 계십시오. 발받침대\*

뒷좌석의 탑승자 편의를 위한 이동식 발받침대가 있습니다.

시트백 포켓

운전석 및 동반석 시트의 뒤쪽에는 책자 등과 같은 간단한 물품을 보관할 수 있는 시트백 포켓이 설치되어 있습니다.