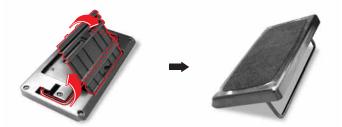

### 솔라 배터리 이동식 재떨이

야간이나 주변이 어두운 곳에서 커버를 열면 조명이 켜집니다. 솔라 배터리 이동식 재떨이는 일정량 이상의 조도에서 전원이 자동으로 충전됩니다.

쓰레기나 담배 꽁초등의 가연성 물질을 쌓아두지 마시고 성 📊 냥, 담배불 등이 꺼져 있는지 확인하여 주십시오. 화재의 위험 이 있습니다.

재떨이의 LED 발광부는 전자회로로 구성되어 있고, 방수가 되지 않으므로 충격과 물세척시 고장날 수 있으므로 주의 하 십시오.