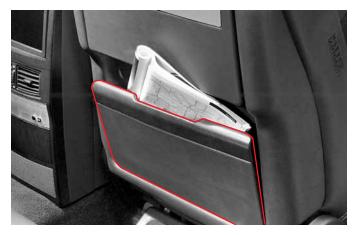

### 리어 도어 롤러 블라인드

리어 도어의 롤러 블라인드는 수동식입니다. 손잡이를 잡고 위로 올린 후 도어 상단에 있는 고정 고리에 걸어 놓으십시오. 사용하지 않을 때는 고리에서 롤러 블라인드를 빼내어 완전히 내려갈 때까지 잡고 계십시오. 발받침대\*

뒷좌석의 탑승자 편의를 위한 이동식 발받침대가 있습니다.

시트백 포켓

운전석 및 동반석 시트의 뒤쪽에는 책자 등과 같은 간단한 물품을 보관할 수 있는 시트백 포켓이 설치되어 있습니다.

다음과 같은 순서로 설치하여 사용하십시오.

실내 편의장치

10-16

부피가 너무 큰 물품을 보관할 때는 시트백 포켓이 변형될 수 있으므로 주의하십시오.

시트백 테이블\*

동반석 시트 등받이 뒤쪽에는 뒷좌석 승차자가 차량 정지중에 간단한 업무 를 하거나 물건을 올려 놓을 수 있는 테이블이 설치되어 있습니다.

**참고** 동반석 시트 등받이 뒤쪽에 설치되어 있으며, 수동시트사양에 는 핸드그립이 장착되어 있습니다.