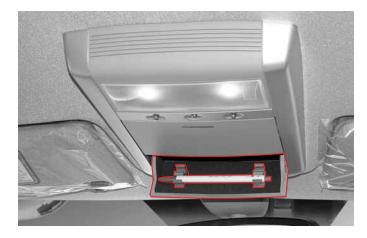

#### 선글래스 보관함

인사이드 미러 앞쪽 천장에는 1개의 선글래스 보관함이 설치되어 있습니다. 앞쪽을 눌러서 커버를 열고 선글래스를 보관하십시오.

#### 펜 보관함

인사이드 미러 앞쪽 천장에는 1개(뒷쪽)의 펜 보관함이 설치되어 있습니다. 앞쪽을 눌러서 커버를 열고 펜을 보관하십시오.

편 보관함에 수성펜등을 보관시에는 펜 내부의 수성액이 흘러
 다올 수 있으므로 일반 유성펜만 보관하십시오.