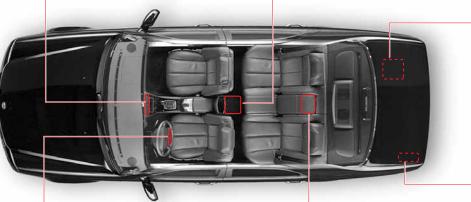

### 리어 암레스트 및 스위치

#### 리어 암레스트 (A)

리어 센터 암레스트는 뒷좌석 중앙 등받이 내에 설치되어 있으며, 암레스트 로 사용하려면 앞쪽으로 당기면 됩니다.

#### 리어 암레스트 스위치 (B)

리어 센터 암레스트 상부에 있는 버튼을 누르면 커버가 열리고 리어 암레스 트 스위치 판넬에는 오디오/비디오 스위치 패널이 나타납니다. 각 스위치의 조작 방법은 해당 설명 단원과 별도 지급된 오디오/멀티비전 취급설명서를 참조하십시오.

리어 암레스트 스위치 커버를 열어 놓은 채 암레스트를 등받 이로 밀어 넣으면 스위치가 파손될 수 있습니다. 암레스트를 등받이로 사용할 경우 스위치 커버를 닫고 사용하십시오.

#### 리어 컵홀더/재떨이 홀더

리어 센터 암레스트 상부에는 컵이나 재떨이를 놓을 수 있는 홀더가 설치되 어 있습니다.

커버를 뒤로 밀면 컵/재떨이 홀더가 나타납니다.

- 급제동이나 급출발시에는 컵이 넘어지거나 내용물이 넘칠 수 있으므로 주의하십시오.
  - 화상의 위험이 있으므로 뜨거운 음료수가 들은 컵은 컵 흘 더에 보관하지 마십시오.

리어 콘솔 박스

#### 리어 센터 암레스트의 커버를 당겨서 열고 필요한 물건을 보관할 수 있습니 다.(리어 콘솔 박스 안에는 파워 아웃렛, AV잭이 설치되어 있습니다.)

#### 파워 아웃렛과 AV잭

리어 콘솔 박스 안에는 자동차용 액세서리에 전원을 공급할 수 있는 파워 아웃렛(1)이 설치되어 있습니다.

리어 콘솔 박스 안에는 캠코더, 디지털 카메라, 게임기 등을 연결할 수 있 는 AV잭(2)(오디오 및 비디오 단자)이 설치되어 있습니다.

- 파워 아웃렛을 사용하려면 시동 스위치가 "ACC" 또는 "ON" 에 있어야 합니다.
- 주의 퓨즈가 끊어질 수 있으므로 용량(12V/120W)을 초과하 는 액세서리는 사용하지 마십시오.
  - 엔진이 구동하지 않을 때는 배터리가 방전될 수 있으므로 필요 이상으로 파워 아웃렛을 사용하지 마십시오.
  - 파워 아웃렛을 사용하지 않을 때는 뚜껑을 닫아 주십시오.
    파워 아웃렛용 플러그 이외의 물체를 집어넣거나 액체가 들어 가면 고장이 발생할 수 있습니다.

실내 편의장치 10-11

카드 홀더

뒷좌석 센터암레스트를 내리면 안쪽에 카드홀더가 있습니다.