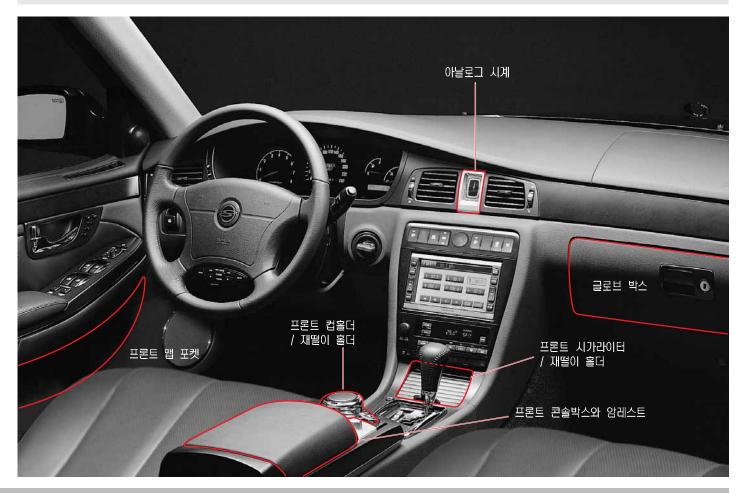

#### 프론트 도어 맵 포켓

운전석 및 동반석 도어 내측 하단에는 맵 포켓이 설치되어 있습니다. 지도, 잡지, 신문, 책자 등을 보관할 때 사용하십시오. 글로브 박스

레버를 당기면 글로브 박스가 열립니다. 카메라 기타 귀중품 등을 보관할 때 사용하십시오.

도난 방지를 위해, 글로브 박스 내의 트렁크 리드 잠금 스위치를 LOCK 위치로 하면 트렁크 열림 스위치로는 트렁크를 열 수 없습니다.

프론트 콘솔 박스

## 노브 (A)를 당겨 고정을 해제한 후 커버를 열어 필요한 물건을 보관할 수 있습니다. 운전자와 동반석의 암 레스트로도 사용할 수 있습니다.

아날로그 시계

왼쪽 버튼(+)을 누르면 분침이 앞으로 이동하고, 오른쪽 버튼(-)을 누르 면 분침이 뒤로 이동합니다.

한여름에는 실내 공기가 가열되어 인화성 물질이 폭발할 수 있으므로 인화성 물질이나 라이터 등을 콘솔 박스에 넣어두거나 실내에 놓아두지 마십시오.

### 프론트 컵 홀더/재떨이 홀더

상승 버튼(1)을 누르면 홀더가 위로 올라옵니다.

이 홀더는 회전시킬 수 있으므로 동반석 승차자에게도 편리하게 이용할 수 있습니다.

- 급제동이나 급출발시에는 컵이 넘어지거나 내용물이 넘칠 수 있으므로 주의하십시오.
- **주의</mark> 회상의 위험이 있으므로 뜨거운 음료수가 들은 컵은 컵 홀더** 에 보관하지 마십시오.
  - 프론트 컵/재떨이 흘더를 무리하게 오른쪽으로 회전하면 시 트 히팅/통풍 스위치와 접촉되어 파손될 수 있습니다. 적절한 범위내에서 주변 부품과 간섭되지 않도록 하십시오.

프론트 시가 라이터와 재떨이 흘더

변속 레버 앞쪽에 있는 버튼(1)을 누르면 커버가 열리고 재떨이 홀더와 시가라이터가 나타납니다.

재떨이 홀더 (2)

시가라이터 옆의 공간은 별도로 지급된 재떨이를 안전하게 부착할 수 있게 되어 있습니다.

시가라이터 (3)

시가라이터를 누르면 코일이 가열된 후 튀어 나옵니다. 시가라이터를 빼내서 사용한 다음 코일에 묻은 재를 털어내고 다시 끼우십시오.