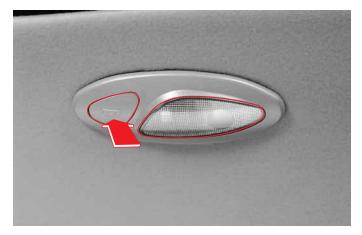

#### 리어 독서등 (선루프 장착 차량)

버튼을 누르면 독서등이 점등됩니다. 다시한번 누르면 소등됩니다.

#### 리어 화장 거울 (선루프 미장착 차량)

천장에 있는 "PUSH(금속부)"를 누르면 화장 거울이 아래로 내려옵니 다. 이 때, 거울 양쪽에 있는 램프가 점등됩니다. <u>사용하지 않을 때는 닫아 놓으십시오.</u>