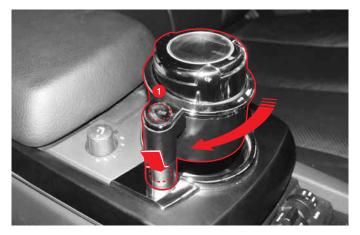

### 프론트 컵 홀더/재떨이 홀더

상승 버튼(1)을 누르면 홀더가 위로 올라옵니다.

이 홀더는 회전시킬 수 있으므로 동반석 승차자에게도 편리하게 이용할 수 있습니다.

- 급제동이나 급출발시에는 컵이 넘어지거나 내용물이 넘칠 수 있으므로 주의하십시오.
- **주의</mark> 회상의 위험이 있으므로 뜨거운 음료수가 들은 컵은 컵 홀더** 에 보관하지 마십시오.
  - 프론트 컵/재떨이 흘더를 무리하게 오른쪽으로 회전하면 시 트 히팅/통풍 스위치와 접촉되어 파손될 수 있습니다. 적절한 범위내에서 주변 부품과 간섭되지 않도록 하십시오.