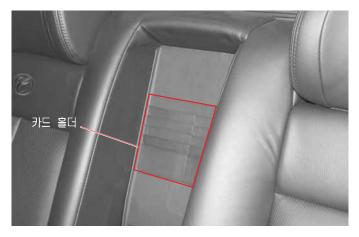

어 넣으면 스위치가 파손될 수 있습니다. 암레스트를 등받이로 사용할 경우 스위치 커버를 닫고 사용하십시오.

#### 리어 컵홀더/재떨이 홀더



리어 센터 암레스트 상부에는 컵이나 재떨이를 놓을 수 있는 홀더가 설치되 어 있습니다.

커버를 뒤로 밀면 컵/재떨이 홀더가 나타납니다.

- 급제동이나 급출발시에는 컵이 넘어지거나 내용물이 넘칠 수 있으므로 주의하십시오.
  - 화상의 위험이 있으므로 뜨거운 음료수가 들은 컵은 컵 흘 더에 보관하지 마십시오.

리어 콘솔 박스



#### 리어 센터 암레스트의 커버를 당겨서 열고 필요한 물건을 보관할 수 있습니 다.(리어 콘솔 박스 안에는 파워 아웃렛, AV잭이 설치되어 있습니다.)

#### 파워 아웃렛과 AV잭



리어 콘솔 박스 안에는 자동차용 액세서리에 전원을 공급할 수 있는 파워 아웃렛(1)이 설치되어 있습니다.

리어 콘솔 박스 안에는 캠코더, 디지털 카메라, 게임기 등을 연결할 수 있 는 AV잭(2)(오디오 및 비디오 단자)이 설치되어 있습니다.

- 파워 아웃렛을 사용하려면 시동 스위치가 "ACC" 또는 "ON" 에 있어야 합니다.
- 주의 퓨즈가 끊어질 수 있으므로 용량(12V/120W)을 초과하 는 액세서리는 사용하지 마십시오.
  - 엔진이 구동하지 않을 때는 배터리가 방전될 수 있으므로 필요 이상으로 파워 아웃렛을 사용하지 마십시오.
  - 파워 아웃렛을 사용하지 않을 때는 뚜껑을 닫아 주십시오.
    파워 아웃렛용 플러그 이외의 물체를 집어넣거나 액체가 들어 가면 고장이 발생할 수 있습니다.

실내 편의장치 10-11

카드 홀더



뒷좌석 센터암레스트를 내리면 안쪽에 카드홀더가 있습니다.

#### 리어 독서등 (선루프 장착 차량)



버튼을 누르면 독서등이 점등됩니다. 다시한번 누르면 소등됩니다.



#### 리어 화장 거울 (선루프 미장착 차량)



천장에 있는 "PUSH(금속부)"를 누르면 화장 거울이 아래로 내려옵니 다. 이 때, 거울 양쪽에 있는 램프가 점등됩니다. <u>사용하지 않을 때는 닫아 놓으십시오.</u>

### 리어 독서등 (선루프 미장착 차량)



#### 천장에 있는 "PUSH(금속부)"를 누르면 화장 거울이 아래로 내려옵니 스위치를 누르면 램프가 점등됩니다. 다시 한번 누르면 램프가 소등됩니다.

### 냉·온장 컵홀더 사용



컵홀더 장착부위를 누르면 컵홀더가 나옵니다. 컵홀더를 밀어 넣으면 컵 홀더가 둘어갑니다.

냉·온장 기능은 컵홀더가 나온 상태에서만 작동합니다.

참고 냉·온장 컵홀더에 관한 자세한 내용은 4단원 스위치류 단원 의 냉·온장 컵홀더 작동 스위치 내용을 참조하시기 바랍니다.

#### · 냉·온장 기능 작동 버튼 (COOL & HOT)

버튼을 누르면 냉장기능, 온장기능, 냉·온장 정지로 전환됩니다. 각 기능의 확인은 작동 표 시등의 램프 점등으로 구별 하십시오.

#### 냉·온장 기능 작동 표시등

청색점등 : 냉장기능 적색점등 : 온장기능 소등상태 : 냉·온장기능 정지 점멸 : 냉·온장 기능 고장

COOL HOT

- 급제동이나 급출발시에는 컵이 넘어지거나 내용물이 넘칠
  수 있으므로 주의하십시오.
- 주의 화상의 위험이 있으므로 뜨거운 음료수가 들은 컵은 컵 흘 더에