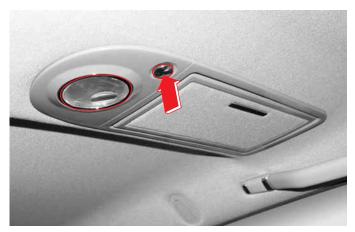

#### 리어 독서등 (선루프 장착 차량)

버튼을 누르면 독서등이 점등됩니다. 다시한번 누르면 소등됩니다.

### 리어 독서등 (선루프 미장착 차량)

#### 천장에 있는 "PUSH(금속부)"를 누르면 화장 거울이 아래로 내려옵니 스위치를 누르면 램프가 점등됩니다. 다시 한번 누르면 램프가 소등됩니다.