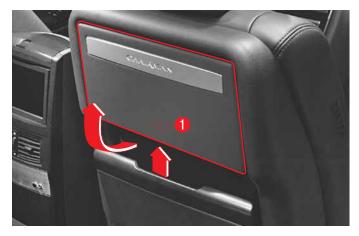

#### 리어 암레스트 (A)

리어 센터 암레스트는 뒷좌석 중앙 등받이 내에 설치되어 있으며, 암레스트 로 사용하려면 앞쪽으로 당기면 됩니다.

#### 리어 암레스트 스위치 (B)

리어 센터 암레스트 상부에 있는 버튼을 누르면 커버가 열리고 리어 암레스 트 스위치 판넬에는 오디오/비디오 스위치 패널이 나타납니다. 각 스위치의 조작 방법은 해당 설명 단원과 별도 지급된 오디오/멀티비전 취급설명서를 참조하십시오.

리어 암레스트 스위치 커버를 열어 놓은 채 암레스트를 등받 이로 밀어 넣으면 스위치가 파손될 수 있습니다. 암레스트를 등받이로 사용할 경우 스위치 커버를 닫고 사용하십시오.