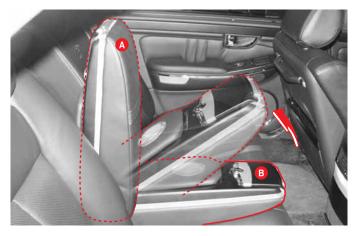

#### 리어 암레스트 (A)

리어 센터 암레스트는 뒷좌석 중앙 등받이 내에 설치되어 있으며, 암레스트 로 사용하려면 앞쪽으로 당기면 됩니다.

#### 리어 암레스트 스위치 (B)

리어 센터 암레스트 상부에 있는 버튼을 누르면 커버가 열리고 리어 암레스 트 스위치 판넬에는 오디오/비디오 스위치 패널이 나타납니다. 각 스위치의 조작 방법은 해당 설명 단원과 별도 지급된 오디오/멀티비전 취급설명서를 참조하십시오.

리어 암레스트 스위치 커버를 열어 놓은 채 암레스트를 등받 이로 밀어 넣으면 스위치가 파손될 수 있습니다. 암레스트를 등받이로 사용할 경우 스위치 커버를 닫고 사용하십시오.