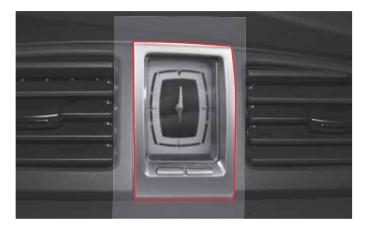

## 노브 (A)를 당겨 고정을 해제한 후 커버를 열어 필요한 물건을 보관할 수 있습니다. 운전자와 동반석의 암 레스트로도 사용할 수 있습니다.

아날로그 시계

왼쪽 버튼(+)을 누르면 분침이 앞으로 이동하고, 오른쪽 버튼(-)을 누르 면 분침이 뒤로 이동합니다.

한여름에는 실내 공기가 가열되어 인화성 물질이 폭발할 수 있으므로 인화성 물질이나 라이터 등을 콘솔 박스에 넣어두거나 실내에 놓아두지 마십시오.