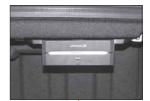

10-20 실내 편의장치

체인저

체인저는 트렁크 좌측 하단에 장착되어 있습니다. 자세한 사용법은 별도로 지급되는 사용설명서를 참조하시기 바랍니다. 네비게이션 유니트

네비게이션 유니트은 트렁크 내부 상단에 설치되어 있습니다. 본 장치에 대한 상세한 설명은 별도로 지급되는 사용설명서를 참조하십시오.

네비게이션 유니트 내에는 반드시 네비게이션 구동을 위한 맵(Map) DVD만 삽입하십시오.