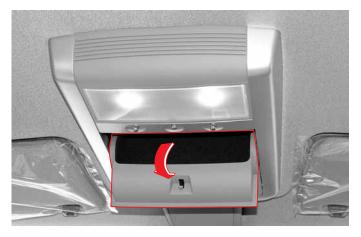

#### 선글래스 보관함

인사이드 미러 앞쪽 천장에는 1개의 선글래스 보관함이 설치되어 있습니다. 앞쪽을 눌러서 커버를 열고 선글래스를 보관하십시오.

#### 펜 보관함

인사이드 미러 앞쪽 천장에는 1개(뒷쪽)의 펜 보관함이 설치되어 있습니다. 앞쪽을 눌러서 커버를 열고 펜을 보관하십시오.

편 보관함에 수성펜등을 보관시에는 펜 내부의 수성액이 흘러
 다올 수 있으므로 일반 유성펜만 보관하십시오.