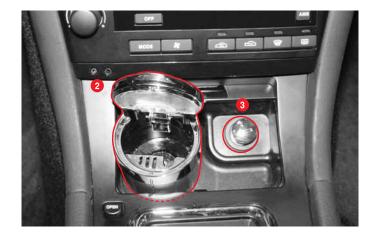

## 노브 (A)를 당겨 고정을 해제한 후 커버를 열어 필요한 물건을 보관할 수 있습니다. 운전자와 동반석의 암 레스트로도 사용할 수 있습니다.

아날로그 시계

왼쪽 버튼(+)을 누르면 분침이 앞으로 이동하고, 오른쪽 버튼(-)을 누르 면 분침이 뒤로 이동합니다.

한여름에는 실내 공기가 가열되어 인화성 물질이 폭발할 수 있으므로 인화성 물질이나 라이터 등을 콘솔 박스에 넣어두거나 실내에 놓아두지 마십시오.