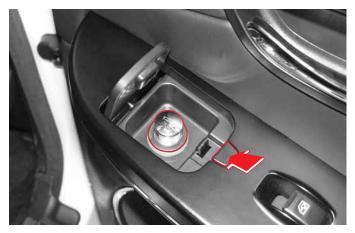

### 리어 시가라이터

도어 암레스트에 있는 버튼을 누르면 커버가 열리고 시가관이터가 나타납니다. 시가관이터를 눌러 놓으면 코일이 가열된 후 튀어 나옵니다. 시가관이터 를 빼내서 사용한 다음 코일에 묻은 재를 털어내고 다시 끼우십시오.

- 시가라이터 코일에 묻은 재를 털려고 지나치게 두드리면 코일이 손상될 수 있으므로 주의하십시오.
- 시가라이터를 눌러놓은 후 30초가 지나도 튀어나오지 않으면 손으로 빼낸다음 가까운 당사 정비사업장을 방문하셔서 점검 및 정비를 받으십시오.