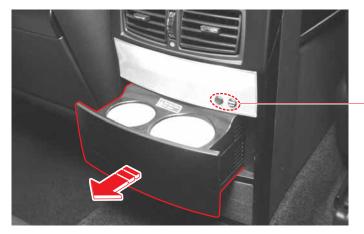

### 파워 아웃렛과 AV잭



리어 콘솔 박스 안에는 자동차용 액세서리에 전원을 공급할 수 있는 파워 아웃렛(1)이 설치되어 있습니다.

리어 콘솔 박스 안에는 캠코더, 디지털 카메라, 게임기 등을 연결할 수 있 는 AV잭(2)(오디오 및 비디오 단자)이 설치되어 있습니다.

- 파워 아웃렛을 사용하려면 시동 스위치가 "ACC" 또는 "ON" 에 있어야 합니다.
- 주의 퓨즈가 끊어질 수 있으므로 용량(12V/120W)을 초과하 는 액세서리는 사용하지 마십시오.
  - 엔진이 구동하지 않을 때는 배터리가 방전될 수 있으므로 필요 이상으로 파워 아웃렛을 사용하지 마십시오.
  - 파워 아웃렛을 사용하지 않을 때는 뚜껑을 닫아 주십시오.
    파워 아웃렛용 플러그 이외의 물체를 집어넣거나 액체가 들어 가면 고장이 발생할 수 있습니다.

실내 편의장치 10-11

카드 홀더



뒷좌석 센터암레스트를 내리면 안쪽에 카드홀더가 있습니다.

#### 리어 독서등 (선루프 장착 차량)



버튼을 누르면 독서등이 점등됩니다. 다시한번 누르면 소등됩니다.



#### 리어 화장 거울 (선루프 미장착 차량)



천장에 있는 "PUSH(금속부)"를 누르면 화장 거울이 아래로 내려옵니 다. 이 때, 거울 양쪽에 있는 램프가 점등됩니다. <u>사용하지 않을 때는 닫아 놓으십시오.</u>

### 리어 독서등 (선루프 미장착 차량)



#### 천장에 있는 "PUSH(금속부)"를 누르면 화장 거울이 아래로 내려옵니 스위치를 누르면 램프가 점등됩니다. 다시 한번 누르면 램프가 소등됩니다.

### 냉·온장 컵홀더 사용



컵홀더 장착부위를 누르면 컵홀더가 나옵니다. 컵홀더를 밀어 넣으면 컵 홀더가 둘어갑니다.

냉·온장 기능은 컵홀더가 나온 상태에서만 작동합니다.

참고 냉·온장 컵홀더에 관한 자세한 내용은 4단원 스위치류 단원 의 냉·온장 컵홀더 작동 스위치 내용을 참조하시기 바랍니다.

#### · 냉·온장 기능 작동 버튼 (COOL & HOT)

버튼을 누르면 냉장기능, 온장기능, 냉·온장 정지로 전환됩니다. 각 기능의 확인은 작동 표 시등의 램프 점등으로 구별 하십시오.

#### 냉·온장 기능 작동 표시등

청색점등 : 냉장기능 적색점등 : 온장기능 소등상태 : 냉·온장기능 정지 점멸 : 냉·온장 기능 고장

COOL HOT

- 급제동이나 급출발시에는 컵이 넘어지거나 내용물이 넘칠
  수 있으므로 주의하십시오.
- 주의 화상의 위험이 있으므로 뜨거운 음료수가 들은 컵은 컵 흘 더에 보관하지 마십시오.
  - 사용하지 않을 때는 컵 홀더를 닫아 놓으십시오.
  - 온장 기능이 작동하는 중에 컵홀더 안쪽에 신체의 일부를 넣지 마십시오. 화상의 위험이 있습니다.
  - 냉·온장 작동 표시등이 점멸하면 냉·온장 컵홀더의 기능 에 이상이 있는 것이므로 당사 정비사업장에서 점검 및 정 비를 받으십시오.
  - 음료가 흘렀을 경우 방수가 되지 않으므로 신속히 닦아 주 십시오

### 리어 시가라이터



도어 암레스트에 있는 버튼을 누르면 커버가 열리고 시가관이터가 나타납니다. 시가관이터를 눌러 놓으면 코일이 가열된 후 튀어 나옵니다. 시가관이터 를 빼내서 사용한 다음 코일에 묻은 재를 털어내고 다시 끼우십시오.



- 시