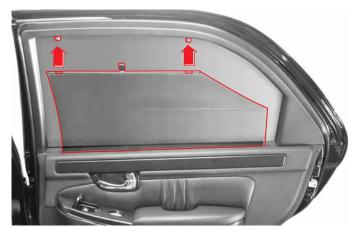

### 리어 도어 롤러 블라인드

리어 도어의 롤러 블라인드는 수동식입니다. 손잡이를 잡고 위로 올린 후 도어 상단에 있는 고정 고리에 걸어 놓으십시오. 사용하지 않을 때는 고리에서 롤러 블라인드를 빼내어 완전히 내려갈 때까지 잡고 계십시오. 발받침대\*

뒷좌석의 탑승자 편의를 위한 이동식 발받침대가 있습니다.

시트백 포켓

운전석 및 동반석 시트의 뒤쪽에는 책자 등과 같은 간단한 물품을 보관할 수 있는 시트백 포켓이 설치되어 있습니다.