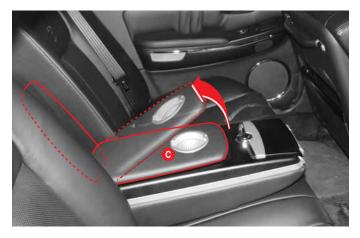

#### 리어 암레스트 (A)

리어 센터 암레스트는 뒷좌석 중앙 등받이 내에 설치되어 있으며, 암레스트 로 사용하려면 앞쪽으로 당기면 됩니다.

#### 리어 암레스트 스위치 (B)

리어 센터 암레스트 상부에 있는 버튼을 누르면 커버가 열리고 리어 암레스 트 스위치 판넬에는 오디오/비디오 스위치 패널이 나타납니다. 각 스위치의 조작 방법은 해당 설명 단원과 별도 지급된 오디오/멀티비전 취급설명서를 참조하십시오.

리어 암레스트 스위치 커버를 열어 놓은 채 암레스트를 등받 이로 밀어 넣으면 스위치가 파손될 수 있습니다. 암레스트를 등받이로 사용할 경우 스위치 커버를 닫고 사용하십시오.