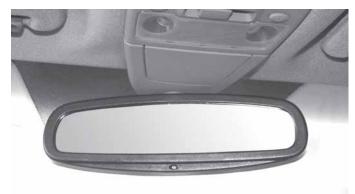

### 전동식 및 수동식 인사이드 미러

#### 수동식

손으로 미러를 잡고 후방이 잘 보이도록 조정하십시오.

#### 전동식

각도조정방법은 본 취급설명서 4단원 아웃사이드/인사이드 미러 조정편 을 참고하십시오.

#### ▶ 눈부심 자동 조절 기능(ECM 미러)

야간 주행시에 후방 차량의 헤드램프 광선을 자동으로 차단하여 운전자의 눈부심을 방지할 수 있도록 되어 있습니다.

센서가 주위의 조도를 자동으로 감지하여 후방 차량의 헤드램프가 비춰질 때 내부의 화학 반응을 통해 빛의 반사율을 자동 조절합니다.

- 다음 경우에는 눈부심 자동 조절 기능이 작동하지 않을 수도 있습니다.
- 주의 후방 치량의 헤드램프가 인사이드 룸미러 센서에 직접 비춰 지지 않을 때
  - 뒷유리에 짙은 선팅을 했을 때
  - 트레일러를 장착했을 때
  - 선택레버가 R 위치에 있을 때는 사물 식별이 용이하도록 눈부심 자동 조절 기능이 중지됩니다.
  - 인사이드 룸미러의 거울이 깨지면 내부의 전해액이 흘러나
- 올 수 있습니다. 이 액체가 피부나 눈에 닿지 않도록 주의하
  경고
  고, 만약, 눈에 들어갔을 경우에는 즉시 흐르는 물로 깨끗이 씻은 다음 의사의 진료를 받으십시오.
  - 인전을 위해, 주행하시기 전에 인사이드 룸미러를 조정하십 시오.