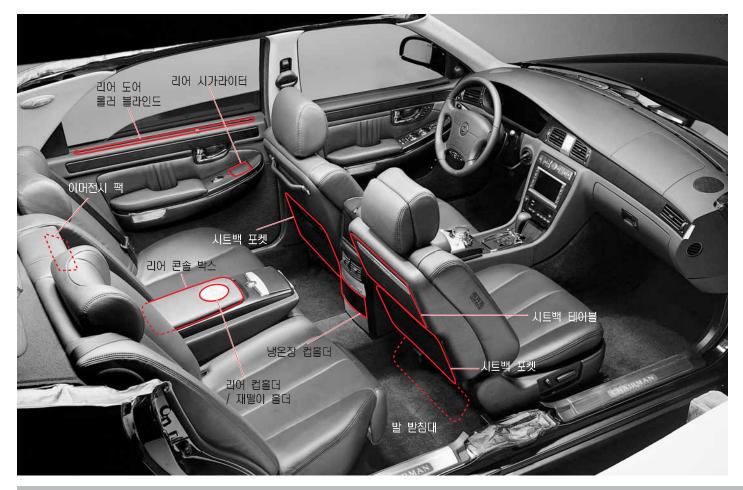

#### 리어 컵홀더/재떨이 홀더

리어 센터 암레스트 상부에는 컵이나 재떨이를 놓을 수 있는 홀더가 설치되 어 있습니다.

커버를 뒤로 밀면 컵/재떨이 홀더가 나타납니다.

- 급제동이나 급출발시에는 컵이 넘어지거나 내용물이 넘칠 수 있으므로 주의하십시오.
  - 화상의 위험이 있으므로 뜨거운 음료수가 들은 컵은 컵 흘 더에 보관하지 마십시오.

리어 콘솔 박스

#### 리어 센터 암레스트의 커버를 당겨서 열고 필요한 물건을 보관할 수 있습니 다.(리어 콘솔 박스 안에는 파워 아웃렛, AV잭이 설치되어 있습니다.)

### 냉·온장 컵홀더 사용

컵홀더 장착부위를 누르면 컵홀더가 나옵니다. 컵홀더를 밀어 넣으면 컵 홀더가 둘어갑니다.

냉·온장 기능은 컵홀더가 나온 상태에서만 작동합니다.

참고 냉·온장 컵홀더에 관한 자세한 내용은 4단원 스위치류 단원 의 냉·온장 컵홀더 작동 스위치 내용을 참조하시기 바랍니다.

### 리어 시가라이터

도어 암레스트에 있는 버튼을 누르면 커버가 열리고 시가관이터가 나타납니다. 시가관이터를 눌러 놓으면 코일이 가열된 후 튀어 나옵니다. 시가관이터 를 빼내서 사용한 다음 코일에 묻은 재를 털어내고 다시 끼우십시오.

- 시가라이터 코일에 묻은 재를 털려고 지나치게 두드리면 코일이 손상될 수 있으므로 주의하십시오.
- 시가라이터를 눌러놓은 후 30초가 지나도 튀어나오지 않으면 손으로 빼낸다음 가까운 당사 정비사업장을 방문하셔서 점검 및 정비를 받으십시오.

### 리어 도어 롤러 블라인드

리어 도어의 롤러 블라인드는 수동식입니다. 손잡이를 잡고 위로 올린 후 도어 상단에 있는 고정 고리에 걸어 놓으십시오. 사용하지 않을 때는 고리에서 롤러 블라인드를 빼내어 완전히 내려갈 때까지 잡고 계십시오. 발받침대\*

뒷좌석의 탑승자 편의를 위한 이동식 발받침대가 있습니다.

시트백 포켓

운전석 및 동반석 시트의 뒤쪽에는 책자 등과 같은 간단한 물품을 보관할 수 있는 시트백 포켓이 설치되어 있습니다.

다음과 같은 순서로 설치하여 사용하십시오.

실내 편의장치

10-16

부피가 너무 큰 물품을 보관할 때는 시트백 포켓이 변형될 수 있으므로 주의하십시오.

시트백 테이블\*

동반석 시트 등받이 뒤쪽에는 뒷좌석 승차자가 차량 정지중에 간단한 업무 를 하거나 물건을 올려 놓을 수 있는 테이블이 설치되어 있습니다.

**참고** 동반석 시트 등받이 뒤쪽에 설치되어 있으며, 수동시트사양에 는 핸드그립이 장착되어 있습니다.