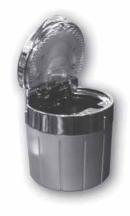

### 솔라 배터리 이동식 재떨이

야간이나 주변이 어두운 곳에서 커버를 열면 조명이 켜집니다. 솔라 배터리 이동식 재떨이는 일정량 이상의 조도에서 전원이 자동으로 충전됩니다.

쓰레기나 담배 꽁초등의 가연성 물질을 쌓아두지 마시고 성 📊 냥, 담배불 등이 꺼져 있는지 확인하여 주십시오. 화재의 위험 이 있습니다.

재떨이의 LED 발광부는 전자회로로 구성되어 있고, 방수가 되지 않으므로 충격과 물세척시 고장날 수 있으므로 주의 하 십시오.