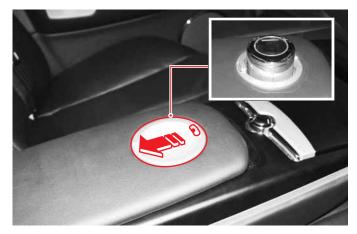

### 솔라 배터리 이동식 재떨이

야간이나 주변이 어두운 곳에서 커버를 열면 조명이 켜집니다. 솔라 배터리 이동식 재떨이는 일정량 이상의 조도에서 전원이 자동으로 충전됩니다.

쓰레기나 담배 꽁초등의 가연성 물질을 쌓아두지 마시고 성 📊 냥, 담배불 등이 꺼져 있는지 확인하여 주십시오. 화재의 위험 이 있습니다.

재떨이의 LED 발광부는 전자회로로 구성되어 있고, 방수가 되지 않으므로 충격과 물세척시 고장날 수 있으므로 주의 하 십시오.