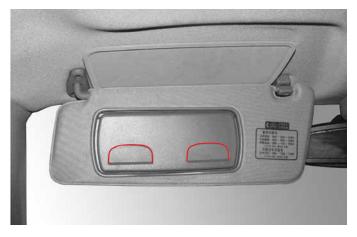

테이블의 고정장치를 해제하지 않고, 강제로 테이블을 올릴 경 우 테이블이 파손될 수 있습니다.

티켓 홀더

메인 선바이저를 젖히면 티켓홀더가 있습니다.

### 이중 선바이저 (조명/거울 포함형)\*

| 1. 메인 선바이저 | 3. 램프      |
|------------|------------|
| 2. 거울      | 4. 보조 선배이저 |