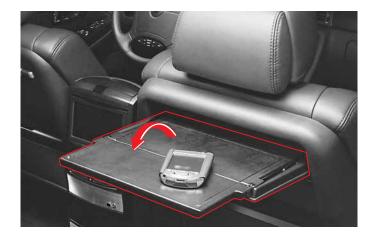

#### 테이블 사용 방법

- 1. 뒷좌석용 테이블 하단부에 손을 넣어 해제버튼(1)을 눌러 테이블 고 정장치를 해제하십시오.
- 2. 테이블 아래부분을 앞으로 당긴 다음 위로 밀어 올리십시오.
- 3. 접힌 부분을 펼치고 사용하십시오.

- 파손될 우려가 있으므로 너무 무거운 물건은 올려놓거나 상체를 기대지 마십시오.
- 경고 • 급제동이나 급출발시에는 승차자가 부상을 입을 수 있으므로 주행 중에는 탁자를 사용하지 말고 접어 놓으십시오.