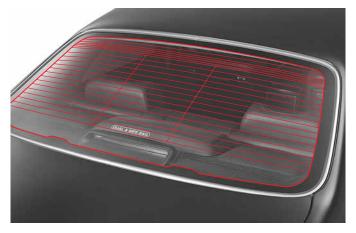

### 뒷유리 열선 및 안테나

뒷유리 상단과 하단에는 글래스 안테나(라디오 및 TV용)가 설치되어 있 으며, 중앙에는 열선이 설치되어 있습니다.

유리 안쪽 청소시에 열선 및 안테나가 손상되지 않도록 주의하십시오.

뒷유리에 시중에서 판매하는 선팅지, 특히 금속 성분이 함유 된 메탈 선팅지나 투톤 선팅지를 부착하면 열선작동 및 안테 나 수신 감도에 영향을 미칠 수 있으므로 주의하십시오.