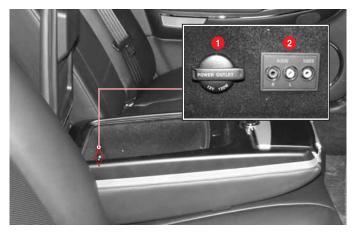

#### 리어 센터 암레스트의 커버를 당겨서 열고 필요한 물건을 보관할 수 있습니 다.(리어 콘솔 박스 안에는 파워 아웃렛, AV잭이 설치되어 있습니다.)

#### 파워 아웃렛과 AV잭

리어 콘솔 박스 안에는 자동차용 액세서리에 전원을 공급할 수 있는 파워 아웃렛(1)이 설치되어 있습니다.

리어 콘솔 박스 안에는 캠코더, 디지털 카메라, 게임기 등을 연결할 수 있 는 AV잭(2)(오디오 및 비디오 단자)이 설치되어 있습니다.

- 파워 아웃렛을 사용하려면 시동 스위치가 "ACC" 또는 "ON" 에 있어야 합니다.
- 주의 퓨즈가 끊어질 수 있으므로 용량(12V/120W)을 초과하 는 액세서리는 사용하지 마십시오.
  - 엔진이 구동하지 않을 때는 배터리가 방전될 수 있으므로 필요 이상으로 파워 아웃렛을 사용하지 마십시오.
  - 파워 아웃렛을 사용하지 않을 때는 뚜껑을 닫아 주십시오.
    파워 아웃렛용 플러그 이외의 물체를 집어넣거나 액체가 들어 가면 고장이 발생할 수 있습니다.