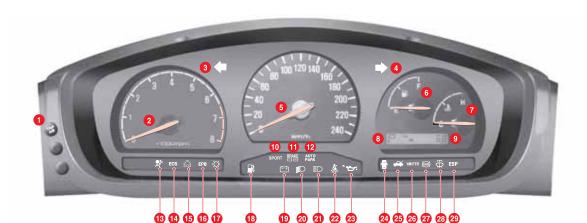

#### 운행전확인사항 및 차량취급시 주의사항 5-3

3. 좌측 방향지시 표시등
 4. 우측 방향지시 표시등
 5. 속도 게이지
 6. 연료 게이지
 7. 냉각수 온도게이지
 8. 선택레버 위치 표시
 9. 구간거리 및 적산 거리계
 10.SPORT 모드 표시등

1. TRIP A/B 버튼 2. 엔진 회전수 게이지 11.주차브레이크 경고등 12.자동 주차브레이크 작동 표시등 13.에어백 경고등 14.ECS 경고등 15.냉각수 부족 경고등 16.EPB 경고등 17.브레이크 패드 마모 경고등 18.연료부족 경고등 19.충전 경고등 20.전조등 하향등 표시동 21.전조등 상향등 표시동 22.시트벨트 경고등 23.엔진오일 경고등 24.도어 열림 경고등 25.트렁크 열림 경고등 26.WINTER 모드 표시등 27.ABS 경고등 28.와셔액 부족 경고등 29.ESP 경고등