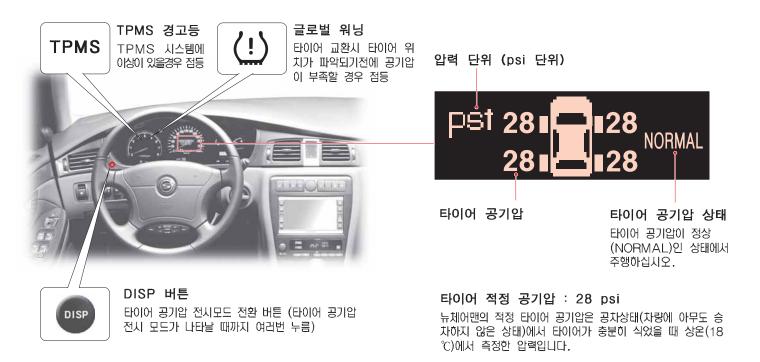

# 타이어 공기압 및 상태 표시

타이어에는 적정 공기압이 있으나 공기압 정상과 이상의 판단은 단순히 타이어 공기압이 적정공기압(28psi)과 상이한다는 것으로 판단해서는 안됩 니다. 반드시, 타이어 공기압 상태가 '공기압 정상(NORMAL)'이라고 전시되는 것을 타이어 공기압이 정상인것으로 판단하십시오.

## 타이어 공기압

시동후 10km/h 이상의 속도로 주행하면 3분이내에 타이어 공기압이 EL창에 전시됩니다. 공기압이 표시 되지 않을 때에는 우측과 같이 '--'로 표시됩니다.

- 시동후 정차 상태에서는 타이어 공기압이 표시되지 않습니다.
- 차량 출발후 몇분 동안은 타이어 공기압을 측정하는 과정이
  므로, 출발후 몇분이 지나야 EL 표시창에 공기압이 표시됩니다.
  - 전시되는 타이어 공기압은 차량 주행상태, 승차인원, 타이 어 공기 주입등 외부 환경 요인들에 의해 변할 수 있습니다.
  - 타이어에 공기를 주입할 경우, 온도가 다른 공기가 섞이게 되므로 균형을 이룰 때까지 타이어 공기압이 변할 수 있습 니다.

## 타이어 공기압 상태

계기판 좌측의 DISP 스위치를 눌러 타이어 공기압 전시 모드로 전환할 경우 공기압이 표시됩니다. 타이어 공기압에 이상이 없으면 '공기압 정상' (영문:NORMAL)이 전시됩니다. 타이어 공기압에 이상이 있을 경우에는 공기압의 이상 정도에 따라 다음 과 같이 전시되고, 전시화면에서 해당 바퀴가 점멸합니다.

- 공기압 확인 (CHECK)
- 공기압 불균형 (IMBALANCE)
- 공기압 부족 (WARNING LOW)
- 공기압 과대 (WARNING HIGH)