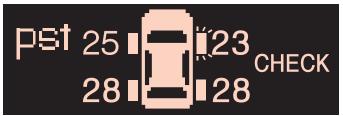

# 공기압 확인 : CHECK

타이어 공기압이 점검을 받을 정도로 부족한 상태임을 나타내는 것입니 다. 타이어 상태와 공기압을 점검하여 타이어를 수리·교환하거나 타이 어 공기압을 보충하십시오.

(해당 타이어 약 1초 주기로 점멸)

좌우 타이어의 공기압이 안전 운행에 영향을 줄 만큼 차이가 날 경우 표 시됩니다. (해당 타이어가 약 1초 주기로 좌우 점멸)

타이어 공기압 불균형은 좌우 타어어의 공기압만을 비교합 니다. 앞뒤 타이어의 공기압 불균형은 감지하지 않습니다.