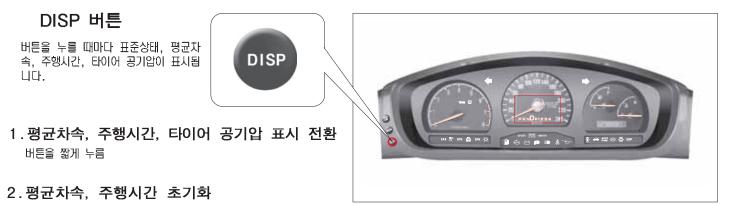

# DISP 버튼 (평균차속, 주행시간, 타이어 공기압 표시)

평균차속, 주행시간 표시 모드에서 DISP 버튼을 길게(약 3초) 누르 면 평균차속은 0km/h, 주행시간은 00시간00분으로 초기화됩니다.

평균 차속 및 주행시간은 초기화 과정 이후 차량이 움직이기 시작할 때 부터 현재까지의 평균차속 및 주행시간을 나타냅니다. 시동이 꺼진 상태에서는 합 산되지 않으며, 엔진 시동 상태에서 정지하고 있을 때에는 합산됩니다.