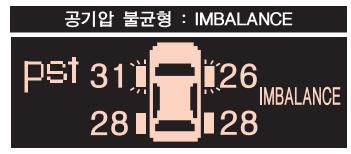

## 타이어 공기압 상태

계기판 좌측의 DISP 스위치를 눌러 타이어 공기압 전시 모드로 전환할 경우 공기압이 표시됩니다. 타이어 공기압에 이상이 없으면 '공기압 정상' (영문:NORMAL)이 전시됩니다. 타이어 공기압에 이상이 있을 경우에는 공기압의 이상 정도에 따라 다음 과 같이 전시되고, 전시화면에서 해당 바퀴가 점멸합니다.

- 공기압 확인 (CHECK)
- 공기압 불균형 (IMBALANCE)
- 공기압 부족 (WARNING LOW)
- 공기압 과대 (WARNING HIGH)

# 공기압 확인 : CHECK

타이어 공기압이 점검을 받을 정도로 부족한 상태임을 나타내는 것입니 다. 타이어 상태와 공기압을 점검하여 타이어를 수리·교환하거나 타이 어 공기압을 보충하십시오.

(해당 타이어 약 1초 주기로 점멸)

좌우 타이어의 공기압이 안전 운행에 영향을 줄 만큼 차이가 날 경우 표 시됩니다. (해당 타이어가 약 1초 주기로 좌우 점멸)

타이어 공기압 불균형은 좌우 타어어의 공기압만을 비교합 니다. 앞뒤 타이어의 공기압 불균형은 감지하지 않습니다.