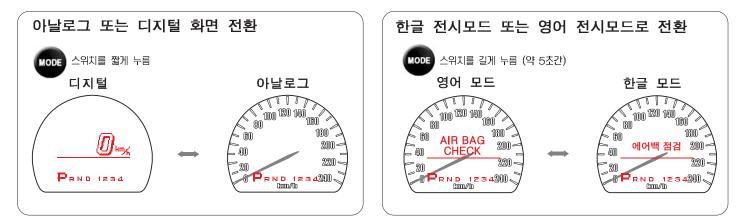

경고등

17.EAS 경고등

18.에어백 경고등

19.ECS 경고등

21.EPB 경고등

23.연료부족 경고등

20.냉각수 부족 경고등

22.브레이크 패드 마모 경고등

24.충전 경고등 25.전조등 하향등 표시등 26.전조등 상향등 표시등 27.시트벨트 경고등 28.엔진오일 경고등 29.도어 열림 경고등 30.트렁크 열림 경고등 31.WINTER 모드 표시등 32.ABS 경고등 33.와셔액 부족 경고등 34.ESP 경고등

#### 운행전확인사항 및 차량취급시 주의사항 5-2

## NEW CHAIRMAN

#### 운행전확인사항 및 차량취급시 주의사항 5-3

3. 좌측 방향지시 표시등
 4. 우측 방향지시 표시등
 5. 속도 게이지
 6. 연료 게이지
 7. 냉각수 온도게이지
 8. 선택레버 위치 표시
 9. 구간거리 및 적산 거리계
 10.SPORT 모드 표시등

1. TRIP A/B 버튼 2. 엔진 회전수 게이지 11.주차브레이크 경고등 12.자동 주차브레이크 작동 표시등 13.에어백 경고등 14.ECS 경고등 15.냉각수 부족 경고등 16.EPB 경고등 17.브레이크 패드 마모 경고등 18.연료부족 경고등 19.충전 경고등 20.전조등 하향등 표시동 21.전조등 상향등 표시동 22.시트벨트 경고등 23.엔진오일 경고등 24.도어 열림 경고등 25.트렁크 열림 경고등 26.WINTER 모드 표시등 27.ABS 경고등 28.와셔액 부족 경고등 29.ESP 경고등



# 구간/적산 거리 표시 및 구간거리 리셋



# 모드 버튼 (EL 전시창의 디지털/아날로그, 한글/영문 모드 전환)





# DISP 버튼 (평균차속, 주행시간, 타이어 공기압 표시)



평균차속, 주행시간 표시 모드에서 DISP 버튼을 길게(약 3초) 누르 면 평균차속은 0km/h, 주행시간은 00시간00분으로 초기화됩니다.



평균 차속 및 주행시간은 초기화 과정 이후 차량이 움직이기 시작할 때 부터 현재까지의 평균차속 및 주행시간을 나타냅니다. 시동이 꺼진 상태에서는 합 산되지 않으며, 엔진 시동 상태에서 정지하고 있을 때에는 합산됩니다.

# 타이어 공기압 자동감지 시스템 (TPMS)

#### 타이어 공기압 자동감지 시스템 이란?

타이어 공기압 자동감지 시스템(TPMS: Tire Pressure Monitoring System)은 각 타이어의 공기압을 감지(약1분에 1회)하여 타이어 공기압이 과도하게 높거나 낮을 경우 이를 감지하여 운전자에게 알려줌으로써 타이어의 공기압으로 인한 사고를 미연에 예방할 수 있는 안전보조장치입니다. 전시 되는 타이어 공기압은 온도보상 공기압이며, 전시되는 값은 psi 단위입니다. 또한, TPMS 시스템에 이상이 있을 경우 계기판에 TPMS 경고등이 점등 되어 시스템 고장 상태임을 표시합니다.



# 타이어 공기압 및 상태 표시

타이어에는 적정 공기압이 있으나 공기압 정상과 이상의 판단은 단순히 타이어 공기압이 적정공기압(28psi)과 상이한다는 것으로 판단해서는 안됩 니다. 반드시, 타이어 공기압 상태가 '공기압 정상(NORMAL)'이라고 전시되는 것을 타이어 공기압이 정상인것으로 판단하십시오.



## 타이어 공기압

시동후 10km/h 이상의 속도로 주행하면 3분이내에 타