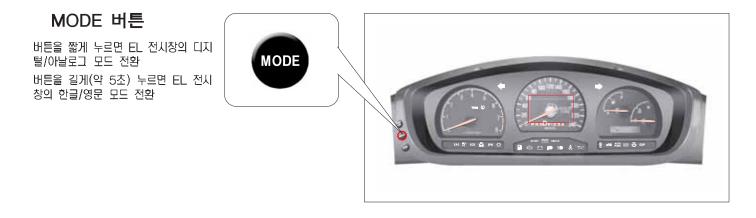

이크 경고등

17.EAS 경고등

18.에어백 경고등

19.ECS 경고등

21.EPB 경고등

23.연료부족 경고등

20.냉각수 부족 경고등

22.브레이크 패드 마모 경고등

24.충전 경고등 25.전조등 하향등 표시등 26.전조등 상향등 표시등 27.시트벨트 경고등 28.엔진오일 경고등 29.도어 열림 경고등 30.트렁크 열림 경고등 31.WINTER 모드 표시등 32.ABS 경고등 33.와셔액 부족 경고등 34.ESP 경고등

#### 운행전확인사항 및 차량취급시 주의사항 5-2

## NEW CHAIRMAN

#### 운행전확인사항 및 차량취급시 주의사항 5-3

3. 좌측 방향지시 표시등
 4. 우측 방향지시 표시등
 5. 속도 게이지
 6. 연료 게이지
 7. 냉각수 온도게이지
 8. 선택레버 위치 표시
 9. 구간거리 및 적산 거리계
 10.SPORT 모드 표시등

1. TRIP A/B 버튼 2. 엔진 회전수 게이지 11.주차브레이크 경고등 12.자동 주차브레이크 작동 표시등 13.에어백 경고등 14.ECS 경고등 15.냉각수 부족 경고등 16.EPB 경고등 17.브레이크 패드 마모 경고등 18.연료부족 경고등 19.충전 경고등 20.전조등 하향등 표시동 21.전조등 상향등 표시동 22.시트벨트 경고등 23.엔진오일 경고등 24.도어 열림 경고등 25.트렁크 열림 경고등 26.WINTER 모드 표시등 27.ABS 경고등 28.와셔액 부족 경고등 29.ESP 경고등



# 구간/적산 거리 표시 및 구간거리 리셋



# 모드 버튼 (EL 전시창의 디지털/아날로그, 한글/영문 모드 전환)





# DISP 버튼 (평균차속, 주행시간, 타이어 공기압 표시)



평균차속, 주행시간 표시 모드에서 DISP 버튼을 길게(약 3초) 누르 면 평균차속은 0km/h, 주행시간은 00시간00분으로 초기화됩니다.



평균 차속 및 주행시간은 초기화 과정 이후 차량이 움직이기 시작할 때 부터 현재까지의 평균차속 및 주행시간을 나타냅니다. 시동이 꺼진 상태에서는 합 산되지 않으며, 엔진 시동 상태에서 정지하고 있을 때에는 합산됩니다.

# 타이어 공기압 자동감지 시스템 (TPMS)

#### 타이어 공기압 자동감지 시스템 이란?

타이어 공기압 자동감지 시스템(TPMS: Tire Pressure Monitoring System)은 각 타이어의 공기압을 감지(약1분에 1회)하여 타이어 공기압이 과도하게 높거나 낮을 경우 이를 감지하여 운전자에게 알려줌으로써 타이어의 공기압으로 인한 사고를 미연에 예방할 수 있는 안전보조장치입니다. 전시 되는 타이어 공기압은 온도보상 공기압이며, 전시되는 값은 psi 단위입니다. 또한, TPMS 시스템에 이상이 있을 경우 계기판에 TPMS 경고등이 점등 되어 시스템 고장 상태임을 표시합니다.



# 타이어 공기압 및 상태 표시

타이어에는 적정 공기압이 있으나 공기압 정상과 이상의 판단은 단순히 타이어 공기압이 적정공기압(28psi)과 상이한다는 것으로 판단해서는 안됩 니다. 반드시, 타이어 공기압 상태가 '공기압 정상(NORMAL)'이라고 전시되는 것을 타이어 공기압이 정상인것으로 판단하십시오.



## 타이어 공기압

시동후 10km/h 이상의 속도로 주행하면 3분이내에