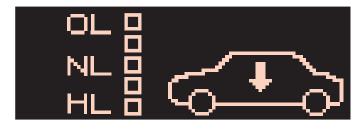

•계기판에 TPMS 경고등이 점등될 경우 타이어의 공기압을 감 지할 수 없습니다. 이럴 경우 타이어 공기압 부족, 과대, 불균 형과 같은 타이어 공기압 관련 위급상황을 운전자에게 알려 줄 수 없게 되어 타이어 공기압으로 인한 사고 위험에 처할 수 있습니다. 재시동후 10분 이상 주행을 해도 경고등이 자 동으로 소등되지 않을 경우에는 당사 정비사업장에서 점검 및 정비를 받으시기 바랍니다. 글로벌 워닝

TPMS 장착 차량의 타이어 위치교환 또는 스페어 타이어 교환시 TPMS 시스템이 타이어의 정확한 위치가 파악되기 전 어느 타이어(스페어 타이 어 포함)에서든 공기압 부족이 감지될 경우 글로벌 워닝이 점등됩니다.

글로벌 워닝이 점등되었을 시에는 타이어 공기압이 부족한지 점검하시기 바랍니다. 타이어 공기압이 부족할 경우 보충하 고 10km/h 이상의 속도로 약 20분 정도 주행하여 TPMS 시 스템이 타이어의 위치를 재설정하도록 하십시오.