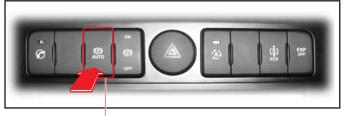

## 자동 주차브레이크 기능 설정 표시등

ABS 경고등

자동 주차브레이크 기능 설정 스위치를 누르면 계기판에 'AUTO PARK' 가 점등됩니다. 다시 한번 누르면 자동 주차브레이크 기능이 해제되면 서'AUTO PARK'가 소등됩니다.