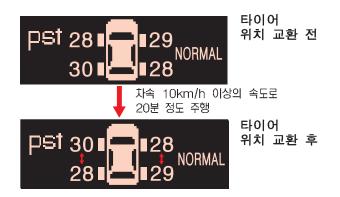

# TPMS 장착 차량의 타이어 위치 교환, 스페어 타이어 교환시 전시 형태

TPMS 장착 차량의 타이어 교체, 타이어 위치 교환은 당사 정비사업장이나 지정 타이어 전문 업체에서만 시행하십시오.

#### 타이어의 위치를 교환하였을 경우

타이어의 위치를 교환 하였을 경우 TPMS 시스템은 각 타이어의 위치를 재설정합니다. 차속 10km/h 이상의 속도로 주행하면 20분이내에 자동 으로 재설정됩니다.

•타이어 위치 교환 또는 새로운 휠모듈(타이어 공기압 감지센서) 교환한 후, 초기 주행시에는 타이어의 위치를 정확히 인지하지 못하여 위치 변경전의 타이어 공기압을 표시하거나 TPMS 경고등이 점등될 수 있습니다.
 •주행 조건에 따라 타이어 위치 재설정 시간은 달라 질 수 있습니다.