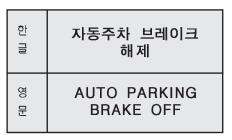

자동 주차브레이크기능 해제시

자동 주차브레이크 기능이 설정된 상태에서 자 동 주차브레이크 기능 설정/해제 스위치를 누 르면 계기판에 'AUTO PARK'가 소등되면 서 EL표시창에 '자동주차 브레이크 해제' 가 전시되었다가 사라집니다.

미터 표시기

엔진 회전수 게이지

속도 게이지

3. 연료게이지 /냉각수 온도게이지

엔진의 1분 당 회전수를 표시합니다. 지침이 가리키는 숫자에 1,000을 곱하면 현재의 엔진 회전 속도가 됩니다.