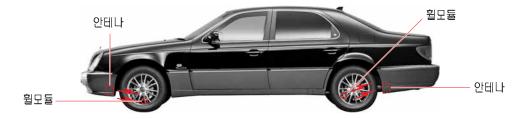

# TPMS 사용시 주의 사항

TPMS는 휠에 장착된 휠모듈로부터 공기압과 온 도데이터를 차량에 장착된 안테나로 받아 온도가 보정된 공기압을 EL 전시창에 표시합니다.

 EL 전시창에 타이어 공기압 확인 (CHECK), 공기압 부족(WARNING LOW), 공기압 불균형(IMBALANCE), 공 기압 과대(WARNING HIGH)가 표시되 면 타이어 공기압에 이상이 발생한 것이 므로 즉시 타이어 공기압을 조정하거나 타이어 수리 또는 교체하시기 바랍니다.

# 주의

 겨울철 눈길 주행, 진흙탕 주행시와 같이 타이어 휠에 부착된 송신장치와 차량에 부착된 수신장치 사이에 이물질이 끼어 통신이 방해를 받거나 강한 외부 전파로 인한 전파 방해시 또는 금속 물질이 TPMS 안테나에 가까이 있을 경우에는 타이 어 공기압 표시가 늦어지거나 정상적으로 표시가 되지 않을 수 있습니다.

- 경우에 따라 스노우 체인을 장착하고 주행할 경우 휠모듈과 인테나의 통신을 방 해하여 TPMS 가 정상적으로 작동하지 않을 수도 있습니다. 하지만 차량 운행에 는 지장을 주는 것은 아닙니다.
- 스노우 체인을 장착하고 주행하다가 체인이 풀리면 TPMS 안테나에 충격이나 손 상을 줄 수 있습니다. 체인이 풀리지 않도록 주의 하십시오.
- 강한 전자기장이 있는 지역에서는 TPMS 작동에 이상이 발생하거나 작동하지 않을 수 있습니다.
- 공기압 감지센서가 장착되지 않은 휠을 차량에 장착할 경우 TPMS 경고등이 점등되고, TPMS 시스템에 이상이 발생합니다.
- 타이어 휠 내에 장착되어 있는 공기압 센서(휠모듈)의 수명은 타어어에 공기압이 주입되고 난 후 약 7년 정도 입니다. 공기압 확인(CHECK), 공기압 불균형 (IMBALANCE), 공기압 부족(WARNING LOW), 공기압 과대(WARNING HIGH)와 같은 공기압에 이상이 자주 발생하였을 경우에는 배터리의 수명이 줄어 듭니다.
- TPMS 장치를 과신하지 마시고, 차량 주행전에는 반드시 타이어 공기압 상태를 점검하시기 바랍니다.
- 타이어에 공기를 주입할 경우, 공기 주입 장치의 공기압 표시와 TPMS에서 전시 되는 공기압이 다를 수 있습니다. 당사 TPMS는 온도보상공기압을 전시하므로 계기판의 EL창에 전시되는 타이어 공기압으로 공기압을 조정하시기 바랍니다.
- TPMS는 무선으로 휠 모듈과 통신을 하므로 이동식 과속 감지 카메라를 감지할 수 있는 장치와 같은 전파 방해를 일으킬 수 있는 전자기기를 차량에 부착할 경우, TPMS가 정상적으로 작동하지 않을 수 있습니다.