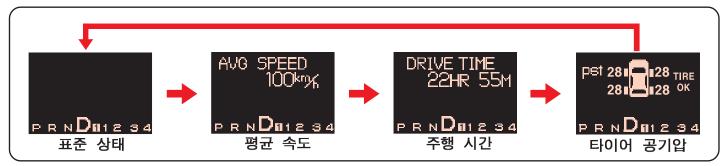

# DISP 버튼 (평균차속, 주행시간, 타이어 공기압 표시)

평균차속, 주행시간 표시 모드에서 DISP 버튼을 길게(약 3초) 누르 면 평균차속은 0km/h, 주행시간은 00시간00분으로 초기화됩니다.

평균 차속 및 주행시간은 초기화 과정 이후 차량이 움직이기 시작할 때 부터 현재까지의 평균차속 및 주행시간을 나타냅니다. 시동이 꺼진 상태에서는 합 산되지 않으며, 엔진 시동 상태에서 정지하고 있을 때에는 합산됩니다.