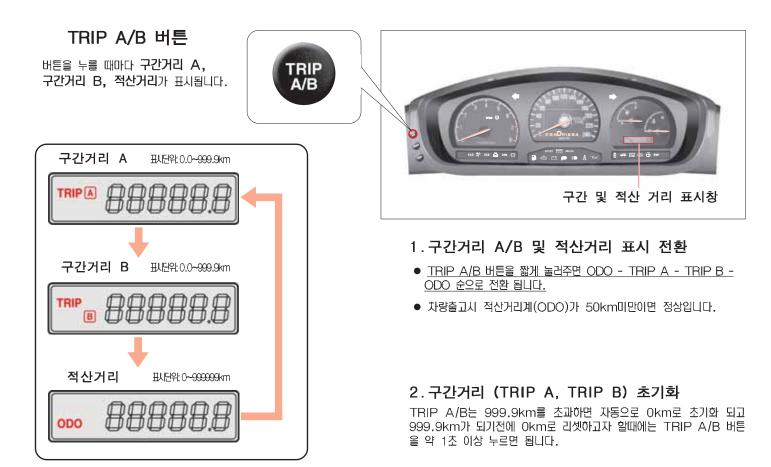

.자동 주차브레이크 작동 표시등

14.SPORT 모드 표시등

15.주차브레이크 경고등

17.EAS 경고등

18.에어백 경고등

19.ECS 경고등

21.EPB 경고등

23.연료부족 경고등

20.냉각수 부족 경고등

22.브레이크 패드 마모 경고등

24.충전 경고등 25.전조등 하향등 표시등 26.전조등 상향등 표시등 27.시트벨트 경고등 28.엔진오일 경고등 29.도어 열림 경고등 30.트렁크 열림 경고등 31.WINTER 모드 표시등 32.ABS 경고등 33.와셔액 부족 경고등 34.ESP 경고등

#### 운행전확인사항 및 차량취급시 주의사항 5-2

## NEW CHAIRMAN

#### 운행전확인사항 및 차량취급시 주의사항 5-3

3. 좌측 방향지시 표시등
 4. 우측 방향지시 표시등
 5. 속도 게이지
 6. 연료 게이지
 7. 냉각수 온도게이지
 8. 선택레버 위치 표시
 9. 구간거리 및 적산 거리계
 10.SPORT 모드 표시등

1. TRIP A/B 버튼 2. 엔진 회전수 게이지 11.주차브레이크 경고등 12.자동 주차브레이크 작동 표시등 13.에어백 경고등 14.ECS 경고등 15.냉각수 부족 경고등 16.EPB 경고등 17.브레이크 패드 마모 경고등 18.연료부족 경고등 19.충전 경고등 20.전조등 하향등 표시동 21.전조등 상향등 표시동 22.시트벨트 경고등 23.엔진오일 경고등 24.도어 열림 경고등 25.트렁크 열림 경고등 26.WINTER 모드 표시등 27.ABS 경고등 28.와셔액 부족 경고등 29.ESP 경고등



# 구간/적산 거리 표시 및 구간거리 리셋



# 모드 버튼 (EL 전시창의 디지털/아날로그, 한글/영문 모드 전환)





# DISP 버튼 (평균차속, 주행시간, 타이어 공기압 표시)



평균차속, 주행시간 표시 모드에서 DISP 버튼을 길게(약 3초) 누르 면 평균차속은 0km/h, 주행시간은 00시간00분으로 초기화됩니다.



평균 차속 및 주행시간은 초기화 과정 이후 차량이 움직이기 시작할 때 부터 현재까지의 평균차속 및 주행시간을 나타냅니다. 시동이 꺼진 상태에서는 합 산되지 않으며, 엔진 시동 상태에서 정지하고 있을 때에는 합산됩니다.

# 타이어 공기압 자동감지 시스템 (TPMS)

#### 타이어 공기압 자동감지 시스템 이란?

타이어 공기압 자동감지 시스템(TPMS: Tire Pressure Monitoring System)은 각 타이어의 공기압을 감지(약1분에 1회)하여 타이어 공기압이 과도하게 높거나 낮을 경우 이를 감지하여 운전자에게 알려줌으로써 타이어의 공기압으로 인한 사고를 미연에 예방할 수 있는 안전보조장치입니다. 전시 되는 타이어 공기압은 온도보상 공기압이며, 전시되는 값은 psi 단위입니다. 또한, TPMS 시스템에 이상이 있을 경우 계기판에 TPMS 경고등이 점등 되어 시스템 고장 상태임을 표시합니다.



# 타이어 공기압 및 상태 표시

타이어에는 적정 공기압이 있으나 공기압 정상과 이상의 판단은 단순히 타이어 공기압이 적정공기압(28psi)과 상이한다는 것으로 판단해서는 안됩 니다. 반드시, 타이어 공기압 상태가 '공기압 정상(NORMAL)'이라고 전시되는 것을 타이어 공기압이 정상인것으로 판단하십시오.