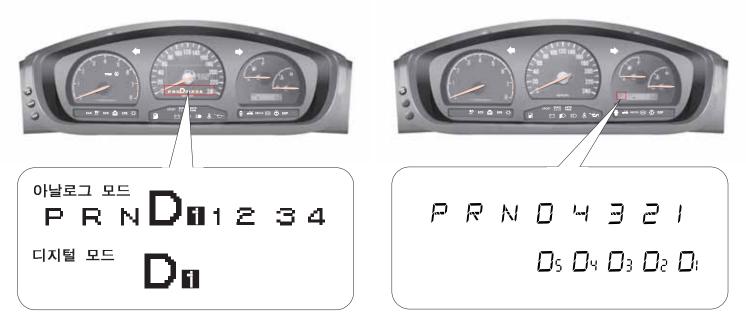

# 변속 레버 위치 표시

디럭스 사양 (EL전시창)

스탠다드 사양

선택레버의 위치 및 조작에 따라 P, R, N, D, 1, 2, 3, 4, D1, D2, D3, D4, D5 가 점등됩니다. T-Tronic 타입의 자동변속기의 경우 '-D+'위치에 놓으면 주행상태에 해당하는 기어가 D1, D2, D3, D4, D5 와 같이 표시됩니다. 그리고 좌/우로 레버를 움직이게 되면 1, 2, 3, 4 와 같이 표시됩니다.