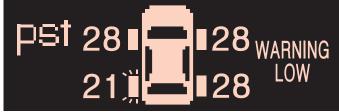

## 타이어 공기압 상태

계기판 좌측의 DISP 스위치를 눌러 타이어 공기압 전시 모드로 전환할 경우 공기압이 표시됩니다. 타이어 공기압에 이상이 없으면 '공기압 정상' (영문:NORMAL)이 전시됩니다. 타이어 공기압에 이상이 있을 경우에는 공기압의 이상 정도에 따라 다음 과 같이 전시되고, 전시화면에서 해당 바퀴가 점멸합니다.

- 공기압 확인 (CHECK)
- 공기압 불균형 (IMBALANCE)
- 공기압 부족 (WARNING LOW)
- 공기압 과대 (WARNING HIGH)

# 공기압 부족 : WARNING LOW

타이어 공기압이 매우 부족한 상태이므로 가급적 운행을 삼가하시고 즉시 타이어 상태와 공기압을 점검하여 타이어를 수리·교환하거나 타이어 공 기압을 보충하십시오.

(해당 타이어 약 0.2초 주기로 점멸)