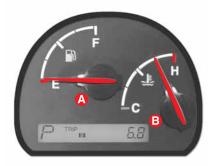

자동 주차브레이크기능 해제시

자동 주차브레이크 기능이 설정된 상태에서 자 동 주차브레이크 기능 설정/해제 스위치를 누 르면 계기판에 'AUTO PARK'가 소등되면 서 EL표시창에 '자동주차 브레이크 해제' 가 전시되었다가 사라집니다.

미터 표시기

엔진 회전수 게이지

속도 게이지

3. 연료게이지 /냉각수 온도게이지

엔진의 1분 당 회전수를 표시합니다. 지침이 가리키는 숫자에 1,000을 곱하면 현재의 엔진 회전 속도가 됩니다.

적정 공회전 속도는 750 ± 50 rpm입니다.

▲ 안전한 주행을 위해, 지침이 적색 구 간으로 들어가지 않도록 각별히 주 의하십시오. 차량의 주행 속도를 표시합니다. 중앙의 EL 창에는 기타 정보가 표시됩니다. 연료게이지 (A)

남아있는 연료의 양을 표시합니다. E부근에 가까워지면 연료를 보충하십시오.

냉각수 온도게이지 (B)

엔진 냉각수의 온도를 표시합니다.

▲ 주의

생각수 온도 게이지의 지침이 엔진 과열 범위(H)부근을 가리키면 즉시 안전한 장소에 차량을 정지시키고 엔 진을 식히십시오. 엔진이 과열된 상 태에서 계속 주행하면 엔진이 손상 될 수 있습니다.