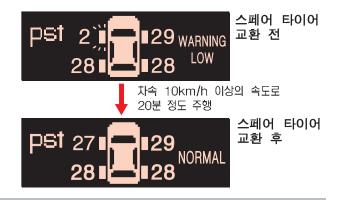

# TPMS 장착 차량의 타이어 위치 교환, 스페어 타이어 교환시 전시 형태

TPMS 장착 차량의 타이어 교체, 타이어 위치 교환은 당사 정비사업장이나 지정 타이어 전문 업체에서만 시행하십시오.

#### 스페어 타이어로 교체하였을 경우

스페어 타이어로 교환하였을 경우 TPMS 시스템은 각 타이어의 위치를 재설정합니다. 차속 10km/h 이상의 속도로 주행하면 20분이내에 자동 으로 재설정됩니다.

스페어 타이어로 교환 후 펑크난 타이어를 트렁크에 싣고 주 행할 경우 펑크난 타이어의 공기압을 인식하여 타이어 공기 압 부족 메세지가 표시되거나 글로벌 워닝이 점등될 수 있습 니다.