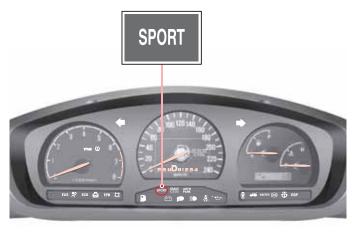

## SPORT 모드 표시등

#### ECS 스위치를 누르면 계기판에 'SPORT'가 점등되면서 SPORT 모드 즉, 단단한 서스펜션 상태로 전환됩니다. 스위치를 한번 더 누르면 'SPORT'가 소등되면서 승차감이 최적상태인 평상 상태로 전환됩니다.

겨울철에 미끄러운 도로에서 출발 또는 주행하기 위해 자동 변속기의 모 드 스위치의 ₩부분을 누르면 점등됩니다. \$부분을 누르면 소등됩니다. (자세한 내용은 변속기편을 참조하십시오.)