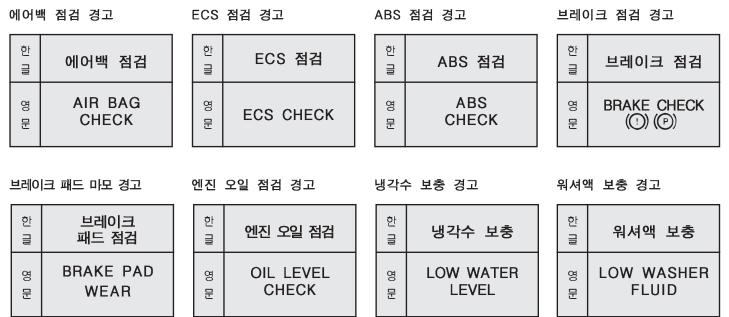

#### 디럭스 (블랙페이스글라스 + EL전시창)

000000000 29 09 09 09 09 09 23 25 26 24 27 28

13.구간거리 및 적산 거리계

16.자동 주차브레이크 작동 표시등

14.SPORT 모드 표시등

15.주차브레이크 경고등

17.EAS 경고등

18.에어백 경고등

19.ECS 경고등

21.EPB 경고등

23.연료부족 경고등

20.냉각수 부족 경고등

22.브레이크 패드 마모 경고등

24.충전 경고등 25.전조등 하향등 표시등 26.전조등 상향등 표시등 27.시트벨트 경고등 28.엔진오일 경고등 29.도어 열림 경고등 30.트렁크 열림 경고등 31.WINTER 모드 표시등 32.ABS 경고등 33.와셔액 부족 경고등 34.ESP 경고등

#### 운행전확인사항 및 차량취급시 주의사항 5-3

3. 좌측 방향지시 표시등
 4. 우측 방향지시 표시등
 5. 속도 게이지
 6. 연료 게이지
 7. 냉각수 온도게이지
 8. 선택레버 위치 표시
 9. 구간거리 및 적산 거리계
 10.SPORT 모드 표시등

1. TRIP A/B 버튼 2. 엔진 회전수 게이지 11.주차브레이크 경고등 12.자동 주차브레이크 작동 표시등 13.에어백 경고등 14.ECS 경고등 15.냉각수 부족 경고등 16.EPB 경고등 17.브레이크 패드 마모 경고등 18.연료부족 경고등 19.충전 경고등 20.전조등 하향등 표시동 21.전조등 상향등 표시동 22.시트벨트 경고등 23.엔진오일 경고등 24.도어 열림 경고등 25.트렁크 열림 경고등 26.WINTER 모드 표시등 27.ABS 경고등 28.와셔액 부족 경고등 29.ESP 경고등