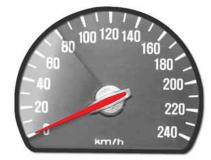

자동 주차브레이크기능 해제시

자동 주차브레이크 기능이 설정된 상태에서 자 동 주차브레이크 기능 설정/해제 스위치를 누 르면 계기판에 'AUTO PARK'가 소등되면 서 EL표시창에 '자동주차 브레이크 해제' 가 전시되었다가 사라집니다.

미터 표시기

엔진 회전수 게이지

속도 게이지

3. 연료게이지 /냉각수 온도게이지

엔진의 1분 당 회전수를 표시합니다. 지침이 가리키는 숫자에 1,000을 곱하면 현재의 엔진 회전 속도가 됩니다.

적정 공회전 속도는 750 ± 50 rpm입니다.

▲ 안전한 주행을 위해, 지침이 적색 구 간으로 들어가지 않도록 각별히 주 의하십시오. 차량의 주행 속도를 표시합니다. 중앙의 EL 창에는 기타 정보가 표시됩니다. 연료게이지 (A)

남아있는 연료의 양을 표시합니다. E부근에 가까워지면 연료를 보충하십시오.

냉각수 온도게이지 (B)

엔진 냉각수의 온도를 표시합니다.