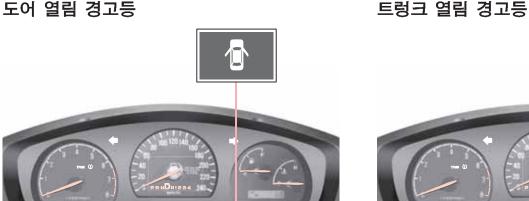

## 경고 항목 전시

도어 열림 경고

도어가 열리면 열려져 있는 도어가 애니메이션 으로 전시됩니다.

트렁크 열림 경고

트렁크 리드가 열리면 트렁크가 애니메이션으로 전시됩니다.

연료 부족 경고

EL 전시판에 연료부족을 표시하는 방법은 연 료량 약 9.5리터 이하가 되면 경고표시가 그림 과 같이 표시되며 연료 표시 옆의 바의 갯수로 연료의 잔량을 나타냅니다. 연료 경고등 점등후, 연료량 약 1.5리터 소모에 따라 4개의 바가 사 라지게 되며 약 5리터 이하가 되면 경고등의 바 가 점멸하게 되어 있습니다.

경고

이 경고등이 점등된 상태에서 계속 주행하면 엔진에 심각한 손 상이 발생할 수 있으므로 즉시 운행을 중단하고 당사 지정 정비 사업장에서 점검 및 정비를 받으십시오.

경고

계기판 5-26

험이 있게 되므로 도어의 닫힘 상태를 확실히 확인한 후 주행하 십시오.

위 경고등이 점등된 상태에서 주행하면 승객의 안전에 심각한 위

트렁크가 열려있거나 완전히 닫히지 않았을 경우에 트렁크 열림 경고등이 점등됩니다.