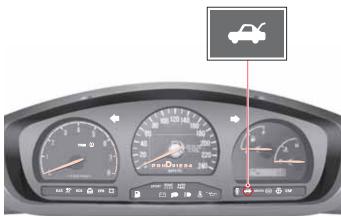

경고

이 경고등이 점등된 상태에서 계속 주행하면 엔진에 심각한 손 상이 발생할 수 있으므로 즉시 운행을 중단하고 당사 지정 정비 사업장에서 점검 및 정비를 받으십시오.

경고

계기판 5-26

험이 있게 되므로 도어의 닫힘 상태를 확실히 확인한 후 주행하 십시오.

위 경고등이 점등된 상태에서 주행하면 승객의 안전에 심각한 위

트렁크가 열려있거나 완전히 닫히지 않았을 경우에 트렁크 열림 경고등이 점등됩니다.

- 트렁크가 열린 상태에서 주행을 할 경우, 트렁크에 있던 물 체가 차량 밖으로 떨어져 다른 차량의 안전 운행을 방해할 경고 수 있습니다. 반드시 트렁크가 닫혀져 있는 상태에서 주행 하시기 바랍니다.
  - 트렁크가 열려져 있는 상태에서 주행하면 인사이드 룸미러 를 통해 후방 상황을 볼 수 없게 되어 안전 운행에 지장을 주 게 됩니다. 반드시 트렁크가 닫혀져 있는 상태에서 주행하 시기 바랍니다.