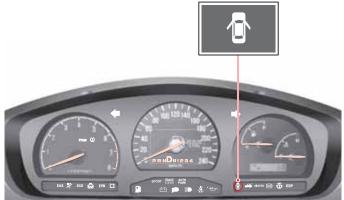

## 경고 항목 전시

도어 열림 경고

도어가 열리면 열려져 있는 도어가 애니메이션 으로 전시됩니다.

트렁크 열림 경고

트렁크 리드가 열리면 트렁크가 애니메이션으로 전시됩니다.

연료 부족 경고

EL 전시판에 연료부족을 표시하는 방법은 연 료량 약 9.5리터 이하가 되면 경고표시가 그림 과 같이 표시되며 연료 표시 옆의 바의 갯수로 연료의 잔량을 나타냅니다. 연료 경고등 점등후, 연료량 약 1.5리터 소모에 따라 4개의 바가 사 라지게 되며 약 5리터 이하가 되면 경고등의 바 가 점멸하게 되어 있습니다.