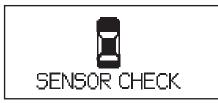

#### 후진 장애물 감지 센서 고장 경고등

한글 모드 : 센서 점검

후방 장애물 감지 센서에 이상이 있을 경우 위와 같은 표시창이 나타납니다.

5-12 시트 및 시트편의 장치