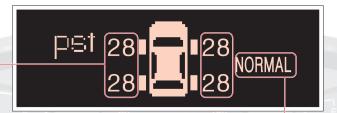

# 타이어 공기압 및 상태 표시

타이어에는 적정 공기압이 있으나 공기압 정상과 이상의 판단은 단순히 타이어 공기압이 적정공기압(28psi)과 상이한다는 것으로 판단해서는 안됩 니다. 반드시, 타이어 공기압 상태가 '공기압 정상(NORMAL)'이라고 전시되는 것을 타이어 공기압이 정상인것으로 판단하십시오.

## 타이어 공기압

시동후 10km/h 이상의 속도로 주행하면 3분이내에 타이어 공기압이 EL창에 전시됩니다. 공기압이 표시 되지 않을 때에는 우측과 같이 '--'로 표시됩니다.

- 시동후 정차 상태에서는 타이어 공기압이 표시되지 않습니다.
- 차량 출발후 몇분 동안은 타이어 공기압을 측정하는 과정이
  므로, 출발후 몇분이 지나야 EL 표시창에 공기압이 표시됩니다.
  - 전시되는 타이어 공기압은 차량 주행상태, 승차인원, 타이 어 공기 주입등 외부 환경 요인들에 의해 변할 수 있습니다.
  - 타이어에 공기를 주입할 경우, 온도가 다른 공기가 섞이게 되므로 균형을 이룰 때까지 타이어 공기압이 변할 수 있습 니다.

## 타이어 공기압 상태

계기판 좌측의 DISP 스위치를 눌러 타이어 공기압 전시 모드로 전환할 경우 공기압이 표시됩니다. 타이어 공기압에 이상이 없으면 '공기압 정상' (영문:NORMAL)이 전시됩니다. 타이어 공기압에 이상이 있을 경우에는 공기압의 이상 정도에 따라 다음 과 같이 전시되고, 전시화면에서 해당 바퀴가 점멸합니다.

- 공기압 확인 (CHECK)
- 공기압 불균형 (IMBALANCE)
- 공기압 부족 (WARNING LOW)
- 공기압 과대 (WARNING HIGH)