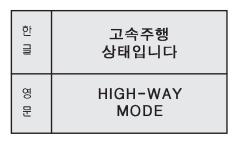

#### 고속주행 상태

차량 높이가 낮아지고, 이러한 작동이 완료 되 면 EL전시창에 위와같이 수초간 전시됩니다. EPB (Electronic Parking Brake) 작동 표시 및 경고

자동 주차브레이크 설정 스위치를 누르면 자동 주차브레이크가 설정되면 서 EL 표시창에 '자동주차 브레이크 설정'이 전시되며, 다시한번 누르 면 '자동주차 브레이크 해제'가 전시됩니다. EPB에 대한 보다 자세한 내용은 4단원의 EPB내용을 참고하시기 바랍니다.