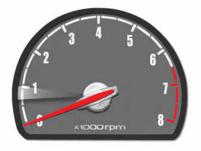

자동 주차브레이크기능 해제시

자동 주차브레이크 기능이 설정된 상태에서 자 동 주차브레이크 기능 설정/해제 스위치를 누 르면 계기판에 'AUTO PARK'가 소등되면 서 EL표시창에 '자동주차 브레이크 해제' 가 전시되었다가 사라집니다.

미터 표시기

엔진 회전수 게이지

속도 게이지

3. 연료게이지 /냉각수 온도게이지

엔진의 1분 당 회전수를 표시합니다. 지침이 가리키는 숫자에 1,000을 곱하면 현재의 엔진 회전 속도가 됩니다.

적정 공회전 속도는 750 ± 50 rpm입니다.

▲ 안전한 주행을 위해, 지침이 적색 구 간으로 들어가지 않도록 각별히 주 의하십시오. 차량의 주행 속도를 표시합니다. 중앙의 EL 창에는 기타 정보가 표시됩니다. 연료게이지 (A)

남아있는 연료의 양을 표시합니다. E부근에 가까워지면 연료를 보충하십시오.

냉각수 온도게이지 (B)

엔진 냉각수의 온도를 표시합니다.