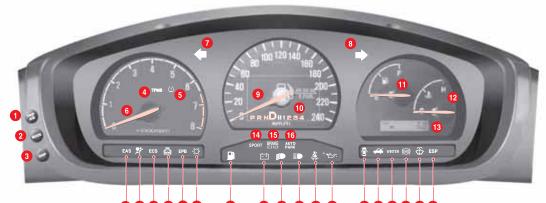

#### 디럭스 (블랙페이스글라스 + EL전시창)

000000000 29 09 09 09 09 09 23 25 26 24 27 28

13.구간거리 및 적산 거리계

16.자동 주차브레이크 작동 표시등

14.SPORT 모드 표시등

15.주차브레이크 경고등

17.EAS 경고등

18.에어백 경고등

19.ECS 경고등

21.EPB 경고등

23.연료부족 경고등

20.냉각수 부족 경고등

22.브레이크 패드 마모 경고등

24.충전 경고등 25.전조등 하향등 표시등 26.전조등 상향등 표시등 27.시트벨트 경고등 28.엔진오일 경고등 29.도어 열림 경고등 30.트렁크 열림 경고등 31.WINTER 모드 표시등 32.ABS 경고등 33.와셔액 부족 경고등 34.ESP 경고등