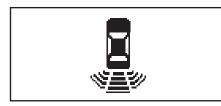

연료부족 경고등은 차량이 경사져 있 는 상태일 경우, 9.5리터 보다 적거 나 또는 많은 상태에서 점등될 수 있 습니다.

후진 장애물 경고등

엔진 시동 상태에서 자동변속기 선택레버를 **R**로 하면 후진등이 점등되고 주차보조시스템이 작 동됩니다. 이때 경고음이 발생해 후방의 장애 물과 거리를 판단할 수 있습니다. 장애물과 거 리가 가까워질 수록 바의 갯수가 감소하며 경 고음의 주기가 짧아집니다.