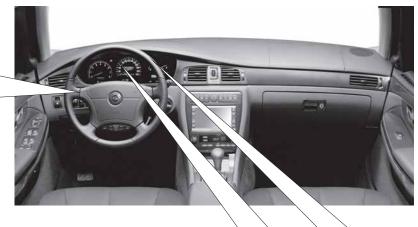

### 스티어링 휠 하단부 스위치류

#### 프론트 안개등 스위치

전조등/미등이 점등되어 있는 상태에서 스위치 상단부를 누르면 안개등이 점등되고 하단부분 을 누르면 안개등이 소등됩니다.

#### 무드램프 스위치 (리무진 차량만 적용)

스위치의 상단을 누르면 앞좌석과 뒷좌석 사이의 차량 측면에 있는 무드램프가 점등되고 스위치 하단을 누르면 무드램프가 소등됩니다.

#### 스티어링 휠 위치 조정 스위치

스위치를 밀거나 당기면 스티어링 휠이 들어가 거나 앞으로 나오고 위로 올리거나 내리면 스 티어링 휠이 올라가거나 내려 갑니다.

#### 뒷유리 롤러 블라인드 스위치

자량 뒷유리로 부터의 햇빛을 차단하고자 할때 스위치의 상부를 누르면 롤러 블라인드가 상승 하여 햇빛을 차단합니다. 스위치 하단부위를 누르면 롤러 블라인드가 내려가면서 원위치로 복귀합니다.

#### 계기판 조명 조절 스위치

스위치를 위로 돌리면 계기판의 조명이 밝아지 고 아래로 돌리면 어두워집니다.