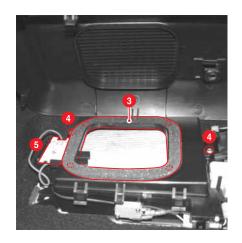

## 공기청정기 필터 교환

- 1. 차량에서 시동키를 탈거하십시오.
- 2. 공기 청정기 커버(1)를 (-) 드라이버등으로 분리하십시오.
- 3. OVM 공구 중 드라이버를 이용하여 커버 고 정볼트를 탈거합니다.
- 4. 공기청정기 고정 부위(2)를 눌러 커버를 분리하십시오.

5. 필터 커버 고정 스크류(4)를 풀어, 필터커 버(3)를 분리한 후 순정품 필터로 교체하 십시오.

6. 필터 장착시에는 필터 장착 상태 및 방향에 주의하여 장착하십시오.

- 공기청정기 필터 교환시에는 반드시 차량 시동키를 탈거하십시오.
- 공기 청정기 필터 커버 탈거시 보이는 음이온 발생장치(5)를 만지지 않도록 하십시오. (고압주의)

공기 청정기에서 탈거한 필터는 청소 및 세척을 하여도 재사 용 할 수 없습니다.

7. 필터 교환후에는 반드시 리셋 스위치를 눌러 작동시간을 O로 셋팅하십시오.