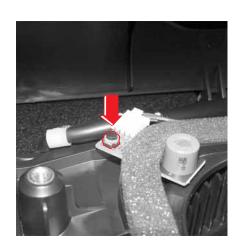

6. 필터 장착시에는 필터 장착 상태 및 방향에 주의하여 장착하십시오.

- 공기청정기 필터 교환시에는 반드시 차량 시동키를 탈거하십시오.
- 공기 청정기 필터 커버 탈거시 보이는 음이온 발생장치(5)를 만지지 않도록 하십시오. (고압주의)

공기 청정기에서 탈거한 필터는 청소 및 세척을 하여도 재사 용 할 수 없습니다.

7. 필터 교환후에는 반드시 리셋 스위치를 눌러 작동시간을 O로 셋팅하십시오.