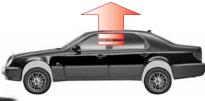

#### 오프로드 상태 (OFF-ROAD MODE)

험로 주행시, 차고를 높여 지 면의 돌출부위로 인한 자체 손 상을 막을 수 있습니다.

앞: 2.5cm 상승 뒤: 2.5cm 상승