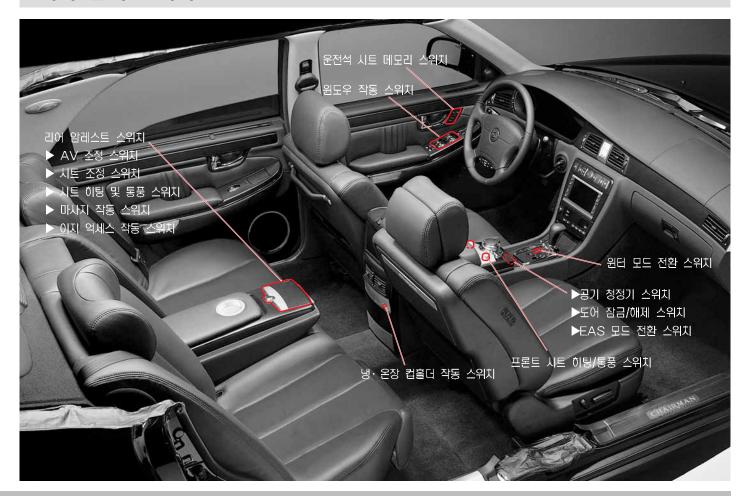

### 운전석 도어트림 스위치

### 아웃사이드 미러 / 룸미러 조정 스위치

#### 미러 선택스위치

▶ L (좌측) : 운전석측 아웃사이드 미러 선택

▶ R (우측) : 동반석측 아웃사이드 미러 선택

▶ 중립 (가운데) : 인사이드 룸미러 선택

**참고** 후진시 (선택레버 **R**위치) 아웃사이 드 미러 4°하향기능을 사용하고자 할 때에는 좌, 우측 선택레버를 좌측 또 는 우측에 두십시오.

#### 아웃사이드 미러 접힘/펼침 스위치

아웃사이드 미러를 접을 때는 FOLD 부분을 누 르시고 펼치고자 하실때에는 UNFOLD 부분을 누르십시오.

#### 미러 조정 스위치

조정하고자 하는 미권를 선택한 다음 미권 조 정 스위치의 상하좌우를 눌러 원하는 각도로 미러를 조정하십시오.

참고 아웃사이드 미러는 열선이 내장되어 있으며 인사이드 룸미러와 같은 눈 부심 자동 조절 기능\*이 내장되어 있 습니다.

### 센터 판넬 스위치

#### 주차브레이크 스위치 (EPB 스위치)

정지상태에서 스위치의 ON 부분을 누르면 주 차브레이크가 작동하고 브레이크 페달을 밟은 상태에서 OFF 부분을 누르면 주차브레이크가 해제됩니다.

주행중에 이 스위치의 ON부분을 누르면 누르고 있는 동안 주차브레이크가 작동하여 제동력이 생깁니다. (긴급한 상황에서만 사용하십시오.)

#### 핸즈프리 통화 스위치

전화를 걸 때, 받을 때, 종료할 때 '삐~'소리가 날 때까지 길게 눌러 주십시오. 핸즈프리 사용에 관한 자세한 내용은 핸즈프리 사용방법을 참고하십시오.

텔레메틱스 장착 차량의 핸즈프리 통화 스위치 사용방법은 별도로 지급되는 사용 설명서를 참조하십시오.

#### 자동 주차브레이크기능 작동/해제 스위치 (AUTO PARK 스위치)

스위치 아래 부분을 누르면 자동 주차브레이크 기능이 설정 되면서 계기판의 AUTO PARK 가 점등됩니다. 스위치를 다시 한번 누르면 AUTO PARK 가 소등되면서 자동 주차 브레이크 기능이 해제됩니다.

#### 유해가스 차단 시스템 작동 스위치

스위치를 누르면 스위치 상부의 작동 표시등이 점등되면서 유해가스 차단 시스템이 작동합니 다. 스위치를 다시 한번 누르면 시스템 작동이 정지합니다.

#### ECS 스위치

ECS 스위치를 누르면 계기판에 'SPORT'가 점등되면서 SPORT 모드 즉, 단단한 서스 펜션상태로 전환됩니다. 스위치를 한번 더 누르면 'SPORT'가 소등되면서 승차감이 최적상태인 평상 상태로 전환됩니다.

#### ESP OFF 스위치

스위치를 누르면 차량자세 제어 시스템(ESP) 의 기능이 정지되면서 계기판에 ESP 경고등이 점등됩니다. 다시한번 누르면 ESP 경고등이 소등되면서 차량자세제어 시스템이 작동합니다.

### 센터 콘솔 스위치

### 센터 콘솔 스위치류 작동

도어 잠금/잠김해제 스위치는 2단원 '각부 개폐' 내용을 참고하시고 시트 워밍/통풍 스위치는 7단원 '시트 사용방법'내용을 참고하십시오.

# 냉·온장 컵홀더

#### 냉・온장 컵홀더

컵홀더 장착 부위를 누르면 컵홀더가 나옵니다. 밀어 넣으면 컵홀더가 들 어갑니다.

컵홀더가 나온 상태에서만 냉·온장 기능이 작동하며, 작동중 컵홀더를 밀어 넣으면 작동이 중지됩니다. 또한 시동을 꺼도 작동이 중지됩니다. 냉장 또는 온장 상태에서 음료수나 컵을 컵홀더에 넣어 놓으면 컵홀더 안 쪽이 차가워지거나 따뜻해지면서 음료수나 컵을 시원하게 또는 따뜻하게 유지시켜 줍니다.

# 리어 암레스트 AV 조정스위치 각 스위치에 대한 자세한 내용은 별도로 지급되는 AV 설명서를 참조하십시오.

# 리어 암레스트 시트 조정 스위치 자세한 사용법은 7단원 시트내용을 참조하십시오.

| _ | MEMO |  |  |  | _ |
|---|------|--|--|--|---|
|   |      |  |  |  |   |
|   |      |  |  |  |   |
|   |      |  |  |  |   |
|   |      |  |  |  |   |
|   |      |  |  |  |   |
|   |      |  |  |  |   |
|   |      |  |  |  |   |
|   |      |  |  |  |   |
|   |      |  |  |  |   |
|   |      |  |  |  |   |
|   |      |  |  |  |   |