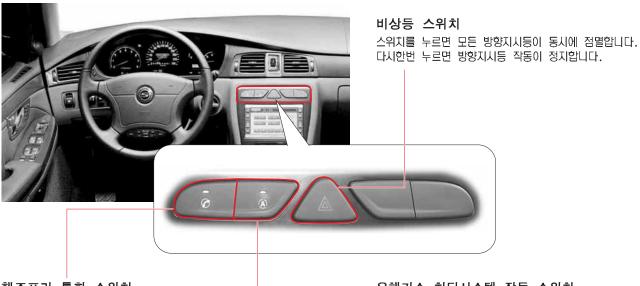

### 방향지시등

### 패싱, 상향등, 방향지시등

### 방향지시등 작동

차량 진입을 하고자 하는 차선 또는 방향으로 해당 방향지시등을 작동하십시오.

(A) 위로 올리면: 오른쪽 방향지시등 점멸 (B) 아래로 내리면: 왼쪽 방향지시등 점멸