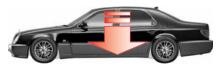

#### 주차브레이크 스위치 (EPB 스위치)

정지상태에서 스위치의 ON 부분을 누르면 주 차브레이크가 작동하고 브레이크 페달을 밟은 상태에서 OFF 부분을 누르면 주차브레이크가 해제됩니다.

주행중에 이 스위치의 ON부분을 누르면 누르고 있는 동안 주차브레이크가 작동하여 제동력이 생깁니다. (긴급한 상황에서만 사용하십시오.)

## 주차브레이크 작동/해제 스위치 (EPB 스위치)

수동으로 주차브레이크를 작동시킬 때에는 스위치의 ON 부분을 누르고 주차브레이크를 해제 시킬 때에는 풋 브레이크를 밟은 상태에서 OFF 부분을 누르십시오.

#### 주행중 주차브레이크 작동 (EPB 비상 모드)

자량 주행중 주차브레이크 작동 스위치의 ON 부분을 누르면 스위 지를 누르고 있는 동안 주차브레이크가 작동하여 제동력이 생깁니 다. <u>자세한 사용방법은 EPB 비상모드 부분을 참조하십시오.</u>

### EPB의 비상모드 (다이나믹 모드)

주행중 브레이크 페달 밑에 캔이나 기타 물체가 있어 브레이크 페달을 작동할 수 없을 경우

주차브레이크 작동 스위치(EPB 스위치) ON부분을 누르고 있음

주차브레이크 작동 스위치 ON 부분을 누르고 있는 동안 제동력 발생

주행중 브레이크 시스템 고장이나 브레이크 페달을 작동시킬 수 없을 경우 주차브레이크 스위치의 ON 부분을 누르면 누르고 있는 동안 주차 브레이크가 작동하여 제동력이 생깁니다. 이 기능은 위와 같은 긴급상황일 때에만 사용하십시오.