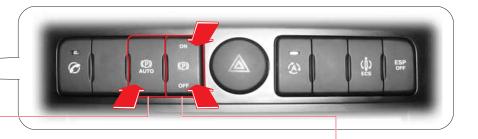

#### 주차브레이크 스위치 (EPB 스위치)

정지상태에서 스위치의 ON 부분을 누르면 주 차브레이크가 작동하고 브레이크 페달을 밟은 상태에서 OFF 부분을 누르면 주차브레이크가 해제됩니다.

주행중에 이 스위치의 ON부분을 누르면 누르고 있는 동안 주차브레이크가 작동하여 제동력이 생깁니다. (긴급한 상황에서만 사용하십시오.)

#### 자동 주차브레이크기능 작동/해제 스위치 (AUTO PARK 스위치)

스위치 아래 부분을 누르면 자동 주차브레이크 기능이 설정 되면서 계기판의 AUTO PARK 가 점등됩니다. 스위치를 다시 한번 누르면 AUTO PARK 가 소등되면서 자동 주차 브레이크 기능이 해제됩니다.

#### 유해가스 차단 시스템 작동 스위치

스위치를 누르면 스위치 상부의 작동 표시등이 점등되면서 유해가스 차단 시스템이 작동합니 다. 스위치를 다시 한번 누르면 시스템 작동이 정지합니다.

#### ECS 스위치

ECS 스위치를 누르면 계기판에 'SPORT'가 점등되면서 SPORT 모드 즉, 단단한 서스 펜션상태로 전환됩니다. 스위치를 한번 더 누르면 'SPORT'가 소등되면서 승차감이 최적상태인 평상 상태로 전환됩니다.

#### ESP OFF 스위치

스위치를 누르면 차량자세 제어 시스템(ESP) 의 기능이 정지되면서 계기판에 ESP 경고등이 점등됩니다. 다시한번 누르면 ESP 경고등이 소등되면서 차량자세제어 시스템이 작동합니다.