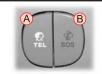

에버웨이 서비스는 차량내의 단말기로 통화가 가능한 지 역에서만 서비스를 받으실 수 있습니다.

- ▲ 자동응답 시스템 연결 스위치 (TEL)
- B 긴급 구난 스위치 (SOS)

긴급 구난 스위치는 사고와 같은 긴급 구난이 필요한 경 우에만 사용하십시오.

선루프 적용 사양

음성 인식 및 통화 마이크

음성 인식 스위치