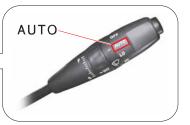

### 라이트 스위치

스위치를 돌리거나 밀거나 당기면 그 위치에 따라 전조등, 미등, 차폭등, 번호판등, 방향지시등이 점 등됩니다.

전조등(상향)
전조등(하향) 차폭등

안개등 스위치 전조등이나 미등이 켜진 상태에서 스위치를 누르 면 안개등이 켜집니다.

오토라이트 센서 라이트 스위치를 AUTO 위치로 하였을 경우 전조등과 미등을 자동

으로 점등·소등하도록 일조량을 감 지하는 센서입니다.

### 라이트 스위치

#### 상향등 점등

≣○ 위치에서 라이트 스위치를 밀면 상향등이 점등됩니다.

(계기판에 전조등 상향 표시등 점등)

상향등을 켜고 주행하면 마주오는 차량의 운전자 시아를 방해하여 안전 운행에 지장을 줄 수 있으므로 상향등은 아간 주행시 주변이 어 둡거나 전방 상황을 예측하기 힘들 때만 사용하십시오.

#### AUTO

오토라이트 센서로 부터 받은 빛의 조도에 따라 전조 등과 미등이 자동으로 점등·소등됩니다.

### $\equiv \! \mathsf{D}$

(전조등 점등)

전조등, 차폭등, 미등, 번호판등, 프론트 안개등(프론 트 안개등 스위치 ON 상태), 기타 실내조명이 점등됩 니다.

### **₹00€**

(미등 점등)

차폭등, 미등, 번호판등, 프론트 안개등(프론프 안개 등 스위치 ON 상태), 기타 실내조명이 점등됩니다.

OFF

(라이트 소등)

라이트가 소등됩니다.

### 라이트 스위치 AUTO 위치

라이트 스위치를 **AUTO** 위치에 놓으면 오토라이트 센서를 통해 조도를 감지하여 전조등을 자동으로 점등 소등됩니다.

- 동반석측 인스트루먼트 패널 위에 있는 오토 라이트 센서 위에 물건을 올려 놓게 나 센서를 청소용제나 왁스 등으로 닦지 마십시오.
- 안개, 눈, 비 등과 같이 기후 및 주위 환경의 변화에 따라 점등 및 소등되는 시간 이 달라질 수 있습니다.
- 시중에서 판매하는 윈도우 코팅 및 선팅 등을 부착하면 오작동할 수 있습니다.
- 전조등 자동 점등·소등 기능은 일출, 일몰시에 제한적으로 사용하십시오.
- 일반적인 전조등의 작동은 수동으로 하십시오.
- 터널과 같은 어두운 곳을 통과할 때 전조등을 수동으로 켜십시오.
- 흐린 날씨에는 전조등 자동 점등·소등 기능을 사용하지 마시고 수동으로 작동 하십시오.