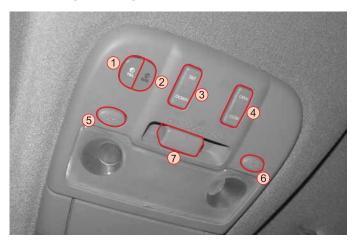

## 오버헤드 콘솔 스위치 (프론트 룸램프, 선루프 개폐, 에버웨이 작동 스위치)

## 선루프 장착 차량

- 1. 자동 응답시스템 연결 스위치
- 2. 긴급구난 스위치
- 3. 선루프 틸프 (TILP)/다운(DOWN) 스위치
- 4. 선루프 오픈 (OPEN)/클로즈(CLOSE) 스위치
- 5. **운전석측 스팟(SPOT) 스위치** 스위치를 누르면 운전석 측 프론트 룸램프가 점등됩니다
- 6. **동반석측 스팟(SPOT) 스위치** 스위치를 누르면 동반석 측 프론트 룸램프가 점등됩니다
- 7. 룸램프 스위치
- ▶ON 위치 :룸램프가 계속 점등되어 있습니다.
- ▶DOOR 위치 :도어를 열면 룸램프가 점등되고. 닫으면 서서히 소등됩니다.
- ▶OFF 위치 :룸램프가 소등됩니다.