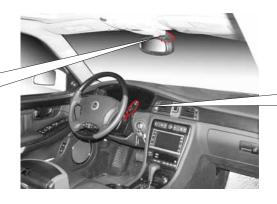

## 오버헤드 콘솔 스위치 (프론트 룸램프, 선루프 개폐, 에버웨이 작동 스위치)

## 선루프 장착 차량

- 1. 자동 응답시스템 연결 스위치
- 2. 긴급구난 스위치
- 3. 선루프 틸프 (TILP)/다운(DOWN) 스위치
- 4. 선루프 오픈 (OPEN)/클로즈(CLOSE) 스위치
- 5. **운전석측 스팟(SPOT) 스위치** 스위치를 누르면 운전석 측 프론트 룸램프가 점등됩니다
- 6. **동반석측 스팟(SPOT) 스위치** 스위치를 누르면 동반석 측 프론트 룸램프가 점등됩니다
- 7. 룸램프 스위치
- ▶ON 위치 :룸램프가 계속 점등되어 있습니다.
- ▶DOOR 위치 :도어를 열면 룸램프가 점등되고. 닫으면 서서히 소등됩니다.
- ▶OFF 위치 :룸램프가 소등됩니다.

### 선루프 미장착 차량

- 1. 자동 응답시스템 연결 스위치
- 2. 긴급구난 스위치
- 3. **운전석측 스팟(SPOT) 스위치** 스위치를 누르면 운전석 측 프론트 룸램프가 점등됩니다
- 4. 동반석축 스팟(SPOT) 스위치 스위치를 누르면 동반석 측 프론트 룸램프가 점등됩니다
- 5. **룸램프 연동 스위치**스위치가 눌러져 있는 상태에서 도어를 열면 룸램프가 점등되고, 도어를 닫으면 룸램프가 서서히 소등됩니다.