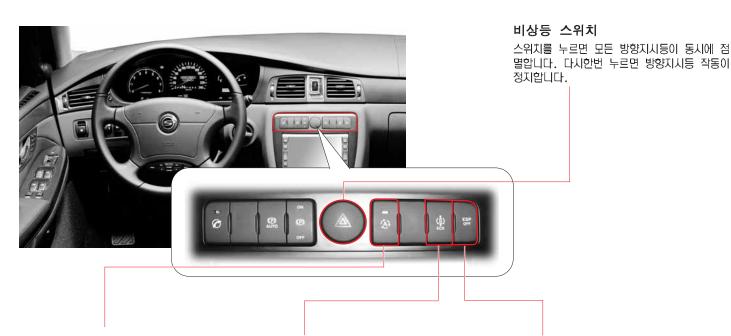

### 센터 판넬 스위치류 (CM 500S 레버런스)

핸즈프리 스위치, 유해가스 차단 시스템 작동 스위치, 비상등 스위치의 사용방법은 CM 500S 이상 차량의 스위치와 기능이 동일합니다.

#### 핸즈프리 통화 스위치

주십시오. 핸즈프리 사용에 관한 자세한 내용은 핸즈프리 사용방법을 참 스위치를 다시 한번 누르면 시스템 작동이 정지합니다. 고하십시오.

텔레매틱스 장착 차량의 핸즈프리 통화 스위치 사용방법은 별도로 지급되는 사용 설명서를 참조하십시오.

#### 유해가스 차단시스템 작동 스위치

전화를 걸 때, 받을 때, 종료할 때 '베~'소리가 날 때까지 길게 눌러 상부의 작동 표시등이 점등되면서 유해가스 차단 시스템이 작동합니다.