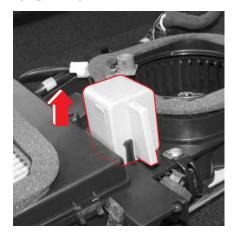

# 공기청정기 필터 교환 및 방향제 장착

## 공기청정기 필터 교환

- 1. 차량에서 시동키를 탈거하십시오.
- 2. 공기 청정기 커버(1)를 (-) 드라이버등으로 분리하십시오.
- 3. OVM 공구 중 드라이버를 이용하여 커버 고 정볼트를 탈거합니다.
- 4. 공기청정기 고정 부위(2)를 눌러 커버를 분리하십시오.

5. 필터 커버 고정 스크류(4)를 풀어, 필터커 버(3)를 분리한 후 순정품 필터로 교체하 십시오.

6. 필터 장착시에는 필터 장착 상태 및 방향에 주의하여 장착하십시오.

- 공기청정기 필터 교환시에는 반드시 차량 시동키를 탈거하십시오.
- 공기 청정기 필터 커버 탈거시 보이는 음이온 발생장치(5)를 만지지 않도록 하십시오. (고압주의)

공기 청정기에서 탈거한 필터는 청소 및 세척을 하여도 재사 용 할 수 없습니다.

7. 필터 교환후에는 반드시 리셋 스위치를 눌러 작동시간을 O로 셋팅하십시오.

8. 장착은 탈거의 역순입니다. 단, 필터 장착시 필터의 표기부분(AIR FLOW)이 아래로 향하도록 장착하십시오.