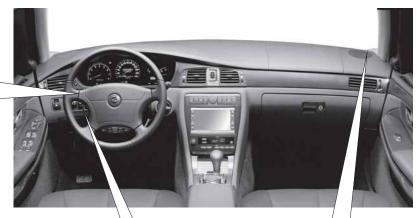

링 휠 좌측 하단부 스위치4-12</li></ul> |
| ● 센터판넬 스위치4-16                            |
| ●핸즈프리 시스템4-19                             |
| ● EPB 시스템4-22                             |
| ● AQS 시스템4-30                             |
| ● ECS 시스템4-31                             |
| ● ESP 시스템 및 ESP OFF 스위치4-32               |
| ●센터 콘솔 스위치4-34                            |
| ● EAS 시스템4-36                             |
| ● VAPS 시스템4-42                            |

| <ul><li>오버헤드 콘솔 스위치4-46</li></ul> |
|-----------------------------------|
| ●에버웨이시스템4-47                      |
| ●냉・온장 컵홀더 작동 스위치448               |
| ●스티어링 휠 오디오 스위치449                |
| ●리어 암레스트 스위치4-50                  |



# 실내 스위치



### 기타 실내 스위치





### 외부 램프 작동

### 라이트 스위치



스위치를 돌리거나 밀거나 당기면 그 위치에 따라 전조등, 미등, 차폭등, 번호판등, 방향지시등이 점 등됩니다.



전조등(상향)
전조등(하향) 차폭등





안개등 스위치 전조등이나 미등이 켜진 상태에서 스위치를 누르 면 안개등이 켜집니다.



오토라이트 센서 라이트 스위치를 AUTO 위치로 하였을 경우 전조등과 미등을 자동

으로 점등·소등하도록 일조량을 감 지하는 센서입니다.

### 라이트 스위치

#### 상향등 점등

≣○ 위치에서 라이트 스위치를 밀면 상향등이 점등됩니다.

(계기판에 전조등 상향 표시등 점등)



상향등을 켜고 주행하면 마주오는 차량의 운전자 시아를 방해하여 안전 운행에 지장을 줄 수 있으므로 상향등은 아간 주행시 주변이 어 둡거나 전방 상황을 예측하기 힘들 때만 사용하십시오.

#### AUTO

오토라이트 센서로 부터 받은 빛의 조도에 따라 전조 등과 미등이 자동으로 점등·소등됩니다.

### $\equiv \! \mathsf{D}$

(전조등 점등)

전조등, 차폭등, 미등, 번호판등, 프론트 안개등(프론 트 안개등 스위치 ON 상태), 기타 실내조명이 점등됩 니다.

### 패싱

라이트 스위치의 위치에 관계없이, 스위치 레버를 당기면 당기고 있는 동안 상향등이 점등됩니다.

#### 배터리 세이버 (라이트 자동 소등 기능)

부주의로 종종 미등을 켜놓은 상태로 차량을 이탈하여 배터리가 방전되는 경우 가 있습니다. 이러한 경우를 방지하기 위해 배터리 세이버 기능을 두었습니다.

- 미등을 켜놓은 채로 차량키를 탈거한 후 차량에서 이탈할 경우 (운전석 도어를 열고 닫은 경우) 미등은 자동소등됩니다.
- 미등을 다시 켜고자 할 때는 차량키를 삽입한 상태에서 시동키를 ON으로 하거