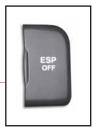

#### ESP OFF 스위치

스위치를 누르면 차량자세 제어 시스템(ESP) 의 기능이 정지되면서 계기판에 ESP 경고등이 점등됩니다. 다시한번 누르면 ESP 경고등이 소등되면서 차량자세제어 시스템이 작동합니다.

### ESP 시스템 및 ESP OFF 스위치

ESP

ESP 경고등

점멸:ESP 기능 작동시

점등 :ESP 기능 해제시 (ESP OFF 스위치 누름), ESP 시스템 고장시

ESP 기능이 작동할 때에는 계기판의 경고등이 점멸하면서 경고음이 울립니다. 또한 ESP 기능을 해제하지 않았음에도 불구하고 계기판 에 ESP 경고등이 점등되어 있으면 ESP 시스템 고장입니다.

#### ESP OFF 스위치

스위치를 누르면 ESP 기능이 정지(계기판 ESP 경고등 점등)되고, 다시한번 스위치를 누르면 ESP 기능이 회복(계기판 ESP 경고등 소등)됩니다.

#### ESP OFF 스위치를 이용한 ESP 기능 해제

눈길 또는 빙판길에서 좌우 구동바퀴에 계속해서 슬립이 발생할 경우, 엔진 구동력 제어로 인하여 가속페달을 밟았음에도 불구하고 엔진 회전수가 상승하지 않아 출발이 힘들 수 있습니다. 이때 ESP OFF 스위치를 누르면 (계기판에 ESP 경고등 점등) ESP 기능이 해제되면서 보다 쉽게 출발할 수 있습니다.

### ESP OFF 스위치를 이용한 ESP 기능 회복

ESP 기능이 해제된 상태에서(계기판 ESP 경고등 점등) ESP OFF 스 위치를 누르면 계기판의 ESP 경고등이 소등되면서 ESP 기능이 회복됩 니다.