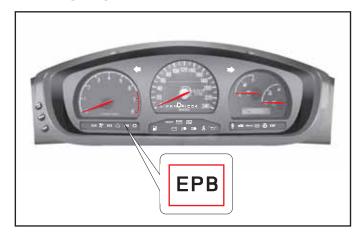

### EPB 경고등

EPB 시스템에 이상이 발생하였을 경우에 점등됩니다.

- EPB 경고등이 점등되거나 EPB 시스템 작동에 이상이 발생 하였을 경우 당사 정비사업장에 점검 및 정비를 받으십시오. 만약 EPB가 고장난 상태에서 주차를 해야만 한다면 평지에 서 선택레버를 P위치에 놓고 주차하십시오.
- EPB 스위치를 비정상적으로 작동하였을 경우(과도한 조작, 지속적으로 스위치 누름)에는 EPB 경고등의 점등될 수 있습 니다. 이때에는 시동키를 탈거한 후 다시 ON 하면 경고등이 소등되면서 정상작동할 수 있습니다. 만약 EPB 경고등이 계 속 점등되어 있으면 당사 정비사업장에서 점검 및 정비를 받 으시기 바랍니다.