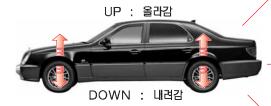

- UP : 차고 높아짐

- DOWN : 차고 낮아짐

차량의 주행 상태에 따라서 자동적으로 모드가 전환됩니다. 단, 오프로드 모드는 스위치 조작에 의해서만 전환됩니다.

**참고** 표시된 차량의 높이는 일반주행 상태를 0 (ZERO) 로 했을 때의 상대적인 높이 를 나타냅니다.