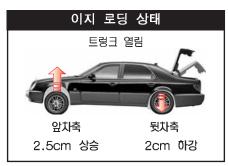

적인 높이 를 나타냅니다.

#### 오프로드 상태 (OFF-ROAD MODE)

험로 주행시, 차고를 높여 지 면의 돌출부위로 인한 자체 손 상을 막을 수 있습니다.



앞: 2.5cm 상승 뒤: 2.5cm 상승

#### 일반주행 상태 (NORMAL MODE)

일반적인 주행시 모드입니다.



뒤: 0cm

#### 고속주행 상태 (HIGH-WAY MODE)

차고를 낮추어, 고속 주행시 발생하는 공기저항을 적게하여 주행 성능 및 안전성을 높여 줍니다.



앞: 1.5cm 하강 뒤: 1.5cm 하강

# EAS 모드

표시된 차량의 높이는 평상 주행 상태의 차고를 0 (ZERO) 로 했을 때의 상대적인 높이를 나타냅니다.



리모콘으로 도어를 락(LOCK)시키면 주차상태로 전환됩니다. 단, 오프로드 상태(OFF-ROAD MODE)에서 도어를 락시키면 오프로드 상태로 유지됩니다.



자속 100km/h 이상의 속도로 30초이상 지속하여 주행하거나, 80km/h 이상의 속도에서 EAS 스위치를 DOWN 방향으로 움직이면 고속주행 상태로 전환됩니다.



리모콘으로 도어를 언락(UNLOCK)시키면 승 차 편의 모드로 전환(1회에 한함)됩니다. 단, 오프로드 상태(OFF-ROAD MODE)에서 도 어를 언락시키면 오프로드 상태를 유지합니다.



60km/h 이하의 속도에서 EAS 스위치를 UP 방향으로 움직이면 오프로드 상태로 전환됩니 다.



시동키로 시동을 걸면 일반주행상태로 전환됩니다. 단, 오프로드 상태(OFF-ROAD)에서 시동을 걸고 80km/h 이상이 되면 일반주행 상태로 전환됩니다.



시동이 걸린 상태(3km/h 이하의 속도)에서 트렁크 열림 스위치로 트렁크를 열면 이지 로 딩(Easy Loading) 상태로 전환됩니다.

# EAS 스위치로 모드 전환 및 자동 모드 전환

#### 차속 0~60km/h





1.오프로드 상태와 일반주행 상태로 전환 가능합니다.

2.일반주행 상태에서 UP 방향으로 움 직이면 오프로드 상태로 전환됩니다.

UP

: 오프로드 상태로 전환

### 차속 60~80km/h





1.EAS 스위치를 이용하여 오프로드 상태나 고속주행 상태로 전환할 수 없습니다.

2.오프로드나 고속주행 상태에서 일반 주행 상태로만 전환이 가능합니다.

일반 주행상태에서 다른 모드로 전환 불가능

## 차속 80~100km/h





DOWN

: 고속주행 상태로 전환

- 1.DOWN 방향으로 움직이면 고속 주행 상태로 전환됩니다.
- 2.고속주행 상태와 일반주행 상태로 전환 가능합니다.
- 3.95km/h 이상의 속도에서는 고속 주행 상태에서 일반주행 상태로 전 환이 불가능합니다.

## 속도에 따른 모드 자동 전환

- 1.100km/h 이상의 속도로 연속 30초 이상 주행하면 고속 주행 상태로 자동 전환됩니다.
- 2.고속주행 상태에서 80km/h 이하의 속도로 연속 30초 이 상 주행하면 일반주행 상태로 자동 전환됩니다.
- 3.오프로드 상태에서 차속 80km/h 이상의 속도가 되면 일반 주행 상태로 자동 전환됩니다.



모드 전환이 발생하는 속도는 계기판에 표시되는 속도와 약 5~10km/h 정도 차이가 날 수 있습니다.

# 오프로드 상태 주차 및 EAS