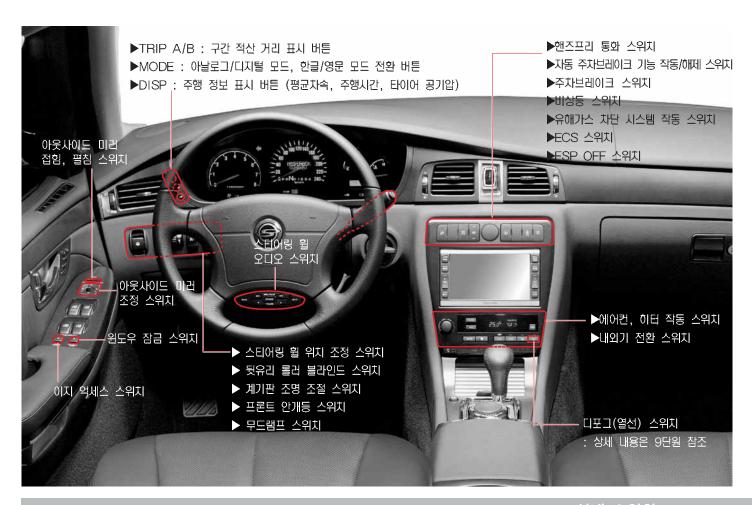

### 스티어링 휠 하단부 스위치류

#### 프론트 안개등 스위치

전조등/미등이 점등되어 있는 상태에서 스위치 상단부를 누르면 안개등이 점등되고 하단부분 을 누르면 안개등이 소등됩니다.

#### 무드램프 스위치 (리무진 차량만 적용)

스위치의 상단을 누르면 앞좌석과 뒷좌석 사이의 차량 측면에 있는 무드램프가 점등되고 스위치 하단을 누르면 무드램프가 소등됩니다.

#### 스티어링 휠 위치 조정 스위치

스위치를 밀거나 당기면 스티어링 휠이 들어가 거나 앞으로 나오고 위로 올리거나 내리면 스 티어링 휠이 올라가거나 내려 갑니다.

#### 뒷유리 롤러 블라인드 스위치

자량 뒷유리로 부터의 햇빛을 차단하고자 할때 스위치의 상부를 누르면 롤러 블라인드가 상승 하여 햇빛을 차단합니다. 스위치 하단부위를 누르면 롤러 블라인드가 내려가면서 원위치로 복귀합니다.

#### 계기판 조명 조절 스위치

스위치를 위로 돌리면 계기판의 조명이 밝아지 고 아래로 돌리면 어두워집니다.

### 스티어링 휠 위치 조정

### 뒷 유리 롤러 블라인드 작동 스위치

롤러 블라인드 스위치의 상단을 누르면 누르고 있는 동안 롤러 블라인드가 상승하 고 하단을 누르면 누르고 있는 동안 하강합니다.

리어 센터 암레스트에 있는 롤러 블라인드 스위치를 통해서도 롤러 블라인드를 작 동시킬 수 있습니다.

→ 뒷유리 하단 판넬에 물건을 두어 롤러블라인드 작동을 방해할 경우 롤러블라인드 작동모터 및 관련 장치에 손상을 주어 롤러블라인드가 정주의 상적으로 작동하지 않을 수 있습니다.

### 계기판 조명 조절 스위치

스위치를 움직이면 계기판의 밝기가 조절됩니다.

밝 아짐

어두워짐

미등을 켜면 계기판의 조명이 어두워집니다. 이때 계기판 조 명 스위치를 가장 어두운 위치로 움직이면 계기판이 완전히 어두워져 계기판에 표시되는 사항들을 볼 수 없습니다. 특히 오토 라이트 스위치를 AUTO로 설정해 놓은 상태에서 터널 에 진입할 경우 라이트가 켜지면서 조명이 어두어 집니다. 주 의하십시오.

### 프론트 안개등 작동 스위치

스위치를 누르면 프론트 안개등이 점등됩니다. 안개등 스위치가 작동중 인 상태에서 스위치 아래부분을 누르면 안개등이 소등됩니다.

#### 핸즈프리 통화 스위치

전화를 걸 때, 받을 때, 종료할 때 '삐~'소리가 날 때까지 길게 눌러 주십시오. 핸즈프리 사용에 관한 자세한 내용은 핸즈프리 사용방법을 참고하십시오.

텔레메틱스 장착 차량의 핸즈프리 통화 스위치 사용방법은 별도로 지급되는 사용 설명서를 참조하십시오.

#### 자동 주차브레이크기능 작동/해제 스위치 (AUTO PARK 스위치)

스위치 아래 부분을 누르면 자동 주차브레이크 기능이 설정 되면서 계기판의 AUTO PARK 가 점등됩니다. 스위치를 다시 한번 누르면 AUTO PARK 가 소등되면서 자동 주차 브레이크 기능이 해제됩니다.

#### 유해가스 차단 시스템 작동 스위치

스위치를 누르면 스위치 상부의 작동 표시등이 점등되면서 유해가스 차단 시스템이 작동합니 다. 스위치를 다시 한번 누르면 시스템 작동이 정지합니다.

#### ECS 스위치

ECS 스위치를 누르면 계기판에 'SPORT'가 점등되면서 SPORT 모드 즉, 단단한 서스 펜션상태로 전환됩니다. 스위치를 한번 더 누르면 'SPORT'가 소등되면서 승차감이 최적상태인 평상 상태로 전환됩니다.

#### ESP OFF 스위치

스위치를 누르면 차량자세 제어 시스템(ESP) 의 기능이 정지되면서 계기판에 ESP 경고등이 점등됩니다. 다시한번 누르면 ESP 경고등이 소등되면서 차량자세제어 시스템이 작동합니다.

### 센터 콘솔 스위치

### 센터 콘솔 스위치류 작동

도어 잠금/잠김해제 스위치는 2단원 '각부 개폐' 내용을 참고하시고 시트 워밍/통풍 스위치는 7단원 '시트 사용방법'내용을 참고하십시오.