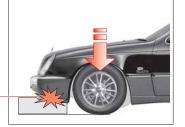

### EPB의 비상모드 (다이나믹 모드)

주행중 브레이크 페달 밑에 캔이나 기타 물체가 있어 브레이크 페달을 작동할 수 없을 경우

주차브레이크 작동 스위치(EPB 스위치) ON부분을 누르고 있음

주차브레이크 작동 스위치 ON 부분을 누르고 있는 동안 제동력 발생

주행중 브레이크 시스템 고장이나 브레이크 페달을 작동시킬 수 없을 경우 주차브레이크 스위치의 ON 부분을 누르면 누르고 있는 동안 주차 브레이크가 작동하여 제동력이 생깁니다. 이 기능은 위와 같은 긴급상황일 때에만 사용하십시오.

- 긴급 상황을 제외하고는 주행중에 절대로 사용하지 마십시 오. 차량 시스템에 손상을 줄 뿐만 아니라, 주행중 제동력으로 인해 주행상태가 불인해져 사고위험에 처할 수도 있습니다.
- 주행중 어린이가 주차브레이크 스위치를 조작할 경우 차량 주행상태가 불안해져 사고 위험에 처할 수 있습니다.

- EPB 비상모드를 사용하고 난 후, 관련장치에 소음이 나거나 탄 냄새가 날 경우 라이닝에 손상이 있을 수 있으니 당사 정 비사업장에서 점검 및 정비를 받으시기 바랍니다.
- EPB 비상모드 작동중에는 차량의 정지등이 점등되지 않습니다.
- 브레이크 시스템에 치명적인 고장이 있을 경우에는 EPB 비 상모드 역시 작동하지 않습니다.