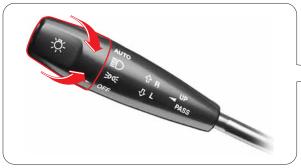

### 라이트 스위치

스위치를 돌리거나 밀거나 당기면 그 위치에 따라 전조등, 미등, 차폭등, 번호판등, 방향지시등이 점 등됩니다.

전조등(상향)
전조등(하향) 차폭등

안개등 스위치 전조등이나 미등이 켜진 상태에서 스위치를 누르 면 안개등이 켜집니다.

오토라이트 센서 라이트 스위치를 AUTO 위치로 하였을 경우 전조등과 미등을 자동

으로 점등·소등하도록 일조량을 감 지하는 센서입니다.

### 라이트 스위치

#### 상향등 점등

≣○ 위치에서 라이트 스위치를 밀면 상향등이 점등됩니다.

(계기판에 전조등 상향 표시등 점등)

상향등을 켜고 주행하면 마주오는 차량의 운전자 시아를 방해하여 안전 운행에 지장을 줄 수 있으므로 상향등은 아간 주행시 주변이 어 둡거나 전방 상황을 예측하기 힘들 때만 사용하십시오.

#### AUTO

오토라이트 센서로 부터 받은 빛의 조도에 따라 전조 등과 미등이 자동으로 점등·소등됩니다.

### $\equiv \! \mathsf{D}$

(전조등 점등)

전조등, 차폭등, 미등, 번호판등, 프론트 안개등(프론 트 안개등 스위치 ON 상태), 기타 실내조명이 점등됩 니다.

### 패싱

라이트 스위치의 위치에 관계없이, 스위치 레버를 당기면 당기고 있는 동안 상향등이 점등됩니다.

### **₹00€**

(미등 점등)

차폭등, 미등, 번호판등, 프론트 안개등(프론프 안개 등 스위치 ON 상태), 기타 실내조명이 점등됩니다.

OFF

(라이트 소등)

라이트가 소등됩니다.

### 전조등 자동 점등・소등 기능

### 라이트 스위치 AUTO 위치

라이트 스위치를 **AUTO** 위치에 놓으면 오토라이트 센서를 통해 조도를 감지하여 전조등을 자동으로 점등 소등됩니다.

- 동반석측 인스트루먼트 패널 위에 있는 오토 라이트 센서 위에 물건을 올려 놓게 나 센서를 청소용제나 왁스 등으로 닦지 마십시오.
- 안개, 눈, 비 등과 같이 기후 및 주위 환경의 변화에 따라 점등 및 소등되는 시간 이 달라질 수 있습니다.
- 시중에서 판매하는 윈도우 코팅 및 선팅 등을 부착하면 오작동할 수 있습니다.
- 전조등 자동 점등·소등 기능은 일출, 일몰시에 제한적으로 사용하십시오.
- 일반적인 전조등의 작동은 수동으로 하십시오.
- 터널과 같은 어두운 곳을 통과할 때 전조등을 수동으로 켜십시오.
- 흐린 날씨에는 전조등 자동 점등·소등 기능을 사용하지 마시고 수동으로 작동 하십시오.