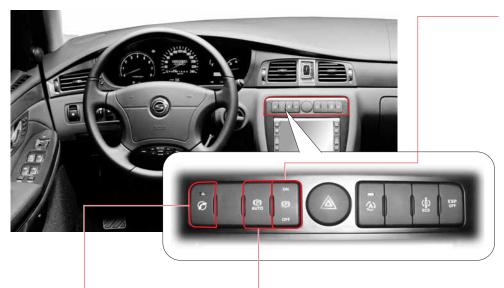

### 센터 판넬 스위치

#### 주차브레이크 스위치 (EPB 스위치)

정지상태에서 스위치의 ON 부분을 누르면 주 차브레이크가 작동하고 브레이크 페달을 밟은 상태에서 OFF 부분을 누르면 주차브레이크가 해제됩니다.

주행중에 이 스위치의 ON부분을 누르면 누르고 있는 동안 주차브레이크가 작동하여 제동력이 생깁니다. (긴급한 상황에서만 사용하십시오.)

#### 핸즈프리 통화 스위치

전화를 걸 때, 받을 때, 종료할 때 '삐~'소리가 날 때까지 길게 눌러 주십시오. 핸즈프리 사용에 관한 자세한 내용은 핸즈프리 사용방법을 참고하십시오.

텔레메틱스 장착 차량의 핸즈프리 통화 스위치 사용방법은 별도로 지급되는 사용 설명서를 참조하십시오.

#### 자동 주차브레이크기능 작동/해제 스위치 (AUTO PARK 스위치)

스위치 아래 부분을 누르면 자동 주차브레이크 기능이 설정 되면서 계기판의 AUTO PARK 가 점등됩니다. 스위치를 다시 한번 누르면 AUTO PARK 가 소등되면서 자동 주차 브레이크 기능이 해제됩니다.

#### 유해가스 차단 시스템 작동 스위치

스위치를 누르면 스위치 상부의 작동 표시등이 점등되면서 유해가스 차단 시스템이 작동합니 다. 스위치를 다시 한번 누르면 시스템 작동이 정지합니다.

#### ECS 스위치

ECS 스위치를 누르면 계기판에 'SPORT'가 점등되면서 SPORT 모드 즉, 단단한 서스 펜션상태로 전환됩니다. 스위치를 한번 더 누르면 'SPORT'가 소등되면서 승차감이 최적상태인 평상 상태로 전환됩니다.

#### ESP OFF 스위치

스위치를 누르면 차량자세 제어 시스템(ESP) 의 기능이 정지되면서 계기판에 ESP 경고등이 점등됩니다. 다시한번 누르면 ESP 경고등이 소등되면서 차량자세제어 시스템이 작동합니다.