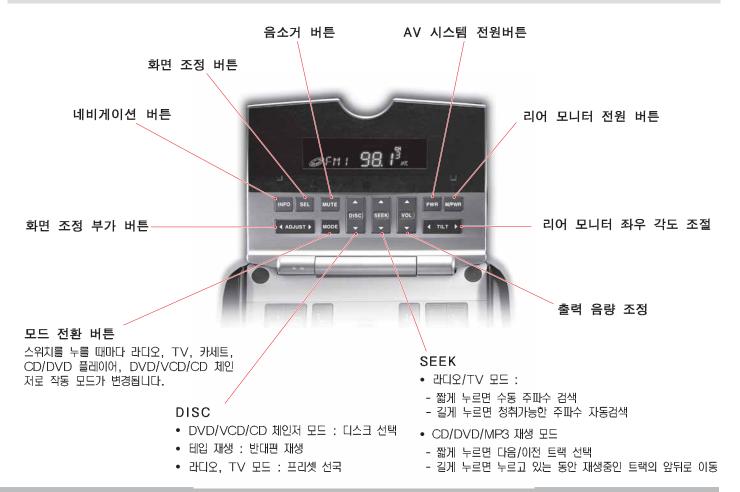

### 센터 판넬 스위치

#### 주차브레이크 스위치 (EPB 스위치)

정지상태에서 스위치의 ON 부분을 누르면 주 차브레이크가 작동하고 브레이크 페달을 밟은 상태에서 OFF 부분을 누르면 주차브레이크가 해제됩니다.

주행중에 이 스위치의 ON부분을 누르면 누르고 있는 동안 주차브레이크가 작동하여 제동력이 생깁니다. (긴급한 상황에서만 사용하십시오.)

#### 핸즈프리 통화 스위치

전화를 걸 때, 받을 때, 종료할 때 '삐~'소리가 날 때까지 길게 눌러 주십시오. 핸즈프리 사용에 관한 자세한 내용은 핸즈프리 사용방법을 참고하십시오.

텔레메틱스 장착 차량의 핸즈프리 통화 스위치 사용방법은 별도로 지급되는 사용 설명서를 참조하십시오.

#### 자동 주차브레이크기능 작동/해제 스위치 (AUTO PARK 스위치)

스위치 아래 부분을 누르면 자동 주차브레이크 기능이 설정 되면서 계기판의 AUTO PARK 가 점등됩니다. 스위치를 다시 한번 누르면 AUTO PARK 가 소등되면서 자동 주차 브레이크 기능이 해제됩니다.

#### 유해가스 차단 시스템 작동 스위치

스위치를 누르면 스위치 상부의 작동 표시등이 점등되면서 유해가스 차단 시스템이 작동합니 다. 스위치를 다시 한번 누르면 시스템 작동이 정지합니다.

#### ECS 스위치

ECS 스위치를 누르면 계기판에 'SPORT'가 점등되면서 SPORT 모드 즉, 단단한 서스 펜션상태로 전환됩니다. 스위치를 한번 더 누르면 'SPORT'가 소등되면서 승차감이 최적상태인 평상 상태로 전환됩니다.

#### ESP OFF 스위치

스위치를 누르면 차량자세 제어 시스템(ESP) 의 기능이 정지되면서 계기판에 ESP 경고등이 점등됩니다. 다시한번 누르면 ESP 경고등이 소등되면서 차량자세제어 시스템이 작동합니다.