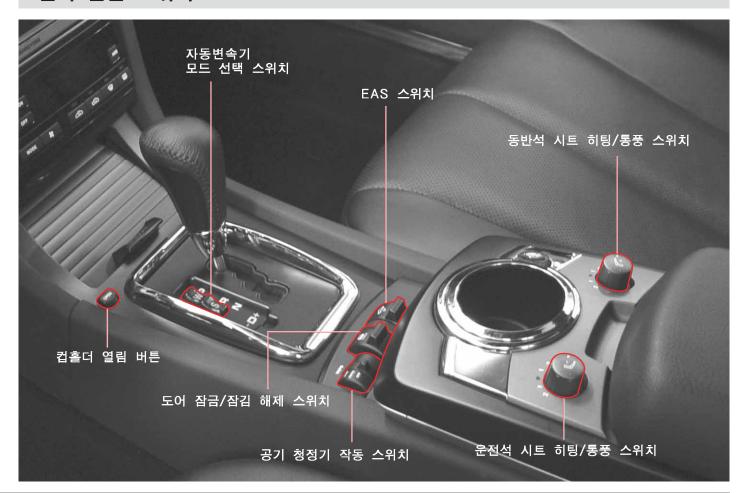

### 센터 콘솔 스위치

### 센터 콘솔 스위치류 작동

도어 잠금/잠김해제 스위치는 2단원 '각부 개폐' 내용을 참고하시고 시트 워밍/통풍 스위치는 7단원 '시트 사용방법'내용을 참고하십시오.

### EAS (Electronic self-leveling Air Suspension)

#### EAS 스위치

EAS 스위치를 밀거나 당기면 차량 의 높이가 올라가거나 내려가면서 EAS 모드가 전환됩니다.

이 스위치에 의한 모드 조정은 차량 의 주행 상태에 따라 달라집니다.

EAS 스위치를 이용해 모드 전환을 자주할 경우 시스 템의 과부하로 인해 EAS 시스템이 작동하지 않을 수 있습니다.

EAS 스위치에 의한 모드 조정은 차량의 주행 상태에 따라 달라집니다.