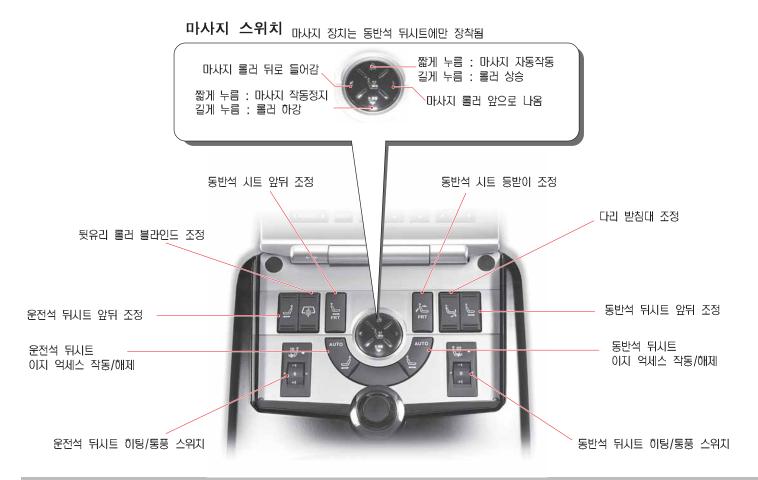

### 센터 콘솔 스위치

### 센터 콘솔 스위치류 작동

도어 잠금/잠김해제 스위치는 2단원 '각부 개폐' 내용을 참고하시고 시트 워밍/통풍 스위치는 7단원 '시트 사용방법'내용을 참고하십시오.