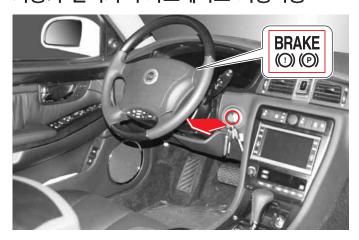

#### 주차브레이크 스위치 (EPB 스위치)

정지상태에서 스위치의 ON 부분을 누르면 주 차브레이크가 작동하고 브레이크 페달을 밟은 상태에서 OFF 부분을 누르면 주차브레이크가 해제됩니다.

주행중에 이 스위치의 ON부분을 누르면 누르고 있는 동안 주차브레이크가 작동하여 제동력이 생깁니다. (긴급한 상황에서만 사용하십시오.)

## 주차브레이크 작동/해제 스위치 (EPB 스위치)

수동으로 주차브레이크를 작동시킬 때에는 스위치의 ON 부분을 누르고 주차브레이크를 해제 시킬 때에는 풋 브레이크를 밟은 상태에서 OFF 부분을 누르십시오.

### 시동키 탈거해도 주차브레이크 미작동 상태 유지

EPB가 장착된 차량은 시동을 끄고 시동키를 탈거하면 주차브레이크가 자동으로 작동합니다. 이런 기능이 작동하지 않게 하려면 시동키를 탈거하기전 주차브레이크 스위치(EPB 스위치)의 OFF 부분을 누르고 3초이내에 시동키를 탈거하면 주차브레이크가 작동하지 않게 됩니다.

참고 일렬 주차가 필요할 때 사용하십시오.