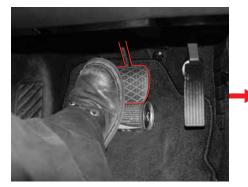

#### 주행중 주차브레이크 작동 (EPB 비상 모드)

자량 주행중 주차브레이크 작동 스위치의 ON 부분을 누르면 스위 지를 누르고 있는 동안 주차브레이크가 작동하여 제동력이 생깁니 다. <u>자세한 사용방법은 EPB 비상모드 부분을 참조하십시오.</u>

### EPB의 비상모드 (다이나믹 모드)

주행중 브레이크 페달 밑에 캔이나 기타 물체가 있어 브레이크 페달을 작동할 수 없을 경우

주차브레이크 작동 스위치(EPB 스위치) ON부분을 누르고 있음

주차브레이크 작동 스위치 ON 부분을 누르고 있는 동안 제동력 발생

주행중 브레이크 시스템 고장이나 브레이크 페달을 작동시킬 수 없을 경우 주차브레이크 스위치의 ON 부분을 누르면 누르고 있는 동안 주차 브레이크가 작동하여 제동력이 생깁니다. 이 기능은 위와 같은 긴급상황일 때에만 사용하십시오.