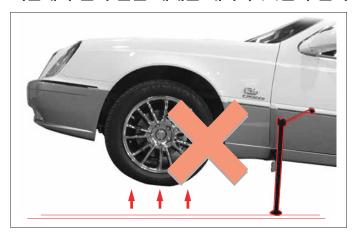

#### 지면에서 들어 올릴 때에는 배터리 (-)단자 탈거

EAS 장착차량을 지면에서 들어 올릴 때에는 배터리 (-)단자를 탈거하거나 시동키를 빼고 약 3분 후에 차량을 들어올리십시오. 만약 그렇게 하지않고 잭으로 타이어를 지면 위로 들어 올리면 에어 스프링의 공기가 빠지게 됩니다.