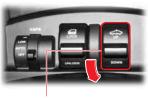

### 센터 판넬 스위치

#### 주차브레이크 스위치 (EPB 스위치)

정지상태에서 스위치의 ON 부분을 누르면 주 차브레이크가 작동하고 브레이크 페달을 밟은 상태에서 OFF 부분을 누르면 주차브레이크가 해제됩니다.

주행중에 이 스위치의 ON부분을 누르면 누르고 있는 동안 주차브레이크가 작동하여 제동력이 생깁니다. (긴급한 상황에서만 사용하십시오.)

#### 자동 주차브레이크기능 작동/해제 스위치 (AUTO PARK 스위치)

스위치 아래 부분을 누르면 자동 주차브레이크 기능이 설정 되면서 계기판의 AUTO PARK 가 점등됩니다. 스위치를 다시 한번 누르면 AUTO PARK 가 소등되면서 자동 주차 브레이크 기능이 해제됩니다.

#### 유해가스 차단 시스템 작동 스위치

스위치를 누르면 스위치 상부의 작동 표시등이 점등되면서 유해가스 차단 시스템이 작동합니 다. 스위치를 다시 한번 누르면 시스템 작동이 정지합니다.

#### ECS 스위치

ECS 스위치를 누르면 계기판에 'SPORT'가 점등되면서 SPORT 모드 즉, 단단한 서스 펜션상태로 전환됩니다. 스위치를 한번 더 누르면 'SPORT'가 소등되면서 승차감이 최적상태인 평상 상태로 전환됩니다.

#### ESP OFF 스위치

스위치를 누르면 차량자세 제어 시스템(ESP) 의 기능이 정지되면서 계기판에 ESP 경고등이 점등됩니다. 다시한번 누르면 ESP 경고등이 소등되면서 차량자세제어 시스템이 작동합니다.