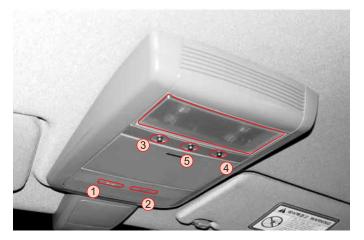

## 오버헤드 콘솔 스위치 (프론트 룸램프, 선루프 개폐, 에버웨이 작동 스위치)

### 선루프 미장착 차량

- 1. 자동 응답시스템 연결 스위치
- 2. 긴급구난 스위치
- 3. **운전석측 스팟(SPOT) 스위치** 스위치를 누르면 운전석 측 프론트 룸램프가 점등됩니다
- 4. 동반석축 스팟(SPOT) 스위치 스위치를 누르면 동반석 측 프론트 룸램프가 점등됩니다
- 5. **룸램프 연동 스위치**스위치가 눌러져 있는 상태에서 도어를 열면 룸램프가 점등되고, 도어를 닫으면 룸램프가 서서히 소등됩니다.