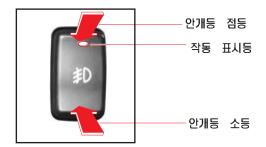

#### 프론트 안개등 스위치

전조등/미등이 점등되어 있는 상태에서 스위치 상단부를 누르면 안개등이 점등되고 하단부분 을 누르면 안개등이 소등됩니다.

### 프론트 안개등 작동 스위치

스위치를 누르면 프론트 안개등이 점등됩니다. 안개등 스위치가 작동중 인 상태에서 스위치 아래부분을 누르면 안개등이 소등됩니다.