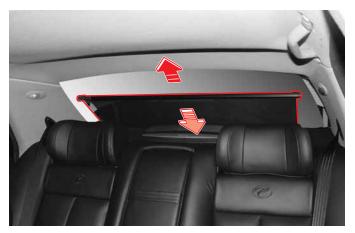

#### 뒷유리 롤러 블라인드 스위치

자량 뒷유리로 부터의 햇빛을 차단하고자 할때 스위치의 상부를 누르면 롤러 블라인드가 상승 하여 햇빛을 차단합니다. 스위치 하단부위를 누르면 롤러 블라인드가 내려가면서 원위치로 복귀합니다.

### 뒷 유리 롤러 블라인드 작동 스위치

롤러 블라인드 스위치의 상단을 누르면 누르고 있는 동안 롤러 블라인드가 상승하 고 하단을 누르면 누르고 있는 동안 하강합니다.

리어 센터 암레스트에 있는 롤러 블라인드 스위치를 통해서도 롤러 블라인드를 작 동시킬 수 있습니다.

→ 뒷유리 하단 판넬에 물건을 두어 롤러블라인드 작동을 방해할 경우 롤러블라인드 작동모터 및 관련 장치에 손상을 주어 롤러블라인드가 정주의 상적으로 작동하지 않을 수 있습니다.