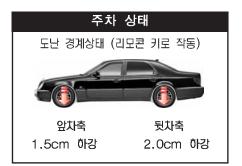

#### 오프로드 상태 (OFF-ROAD MODE)

험로 주행시, 차고를 높여 지 면의 돌출부위로 인한 자체 손 상을 막을 수 있습니다.

앞: 2.5cm 상승 뒤: 2.5cm 상승

#### 일반주행 상태 (NORMAL MODE)

일반적인 주행시 모드입니다.

뒤: 0cm

#### 고속주행 상태 (HIGH-WAY MODE)

차고를 낮추어, 고속 주행시 발생하는 공기저항을 적게하여 주행 성능 및 안전성을 높여 줍니다.

앞: 1.5cm 하강 뒤: 1.5cm 하강

# EAS 모드

표시된 차량의 높이는 평상 주행 상태의 차고를 0 (ZERO) 로 했을 때의 상대적인 높이를 나타냅니다.

리모콘으로 도어를 락(LOCK)시키면 주차상태로 전환됩니다. 단, 오프로드 상태(OFF-ROAD MODE)에서 도어를 락시키면 오프로드 상태로 유지됩니다.

자속 100km/h 이상의 속도로 30초이상 지속하여 주행하거나, 80km/h 이상의 속도에서 EAS 스위치를 DOWN 방향으로 움직이면 고속주행 상태로 전환됩니다.