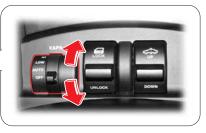

### 아웃사이드 미러 / 룸미러 조정 스위치

#### 미러 선택스위치

▶ L (좌측) : 운전석측 아웃사이드 미러 선택

▶ R (우측) : 동반석측 아웃사이드 미러 선택

▶ 중립 (가운데) : 인사이드 룸미러 선택

**참고** 후진시 (선택레버 **R**위치) 아웃사이 드 미러 4°하향기능을 사용하고자 할 때에는 좌, 우측 선택레버를 좌측 또 는 우측에 두십시오.

#### 아웃사이드 미러 접힘/펼침 스위치

아웃사이드 미러를 접을 때는 FOLD 부분을 누 르시고 펼치고자 하실때에는 UNFOLD 부분을 누르십시오.

#### 미러 조정 스위치

조정하고자 하는 미권를 선택한 다음 미권 조 정 스위치의 상하좌우를 눌러 원하는 각도로 미러를 조정하십시오.

참고 아웃사이드 미러는 열선이 내장되어 있으며 인사이드 룸미러와 같은 눈 부심 자동 조절 기능\*이 내장되어 있 습니다.