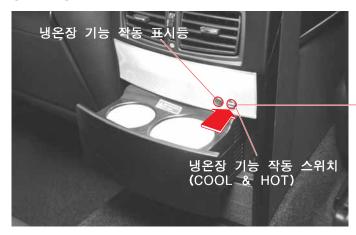

# 냉·온장 컵홀더

#### 냉・온장 컵홀더

컵홀더 장착 부위를 누르면 컵홀더가 나옵니다. 밀어 넣으면 컵홀더가 들 어갑니다.

컵홀더가 나온 상태에서만 냉·온장 기능이 작동하며, 작동중 컵홀더를 밀어 넣으면 작동이 중지됩니다. 또한 시동을 꺼도 작동이 중지됩니다. 냉장 또는 온장 상태에서 음료수나 컵을 컵홀더에 넣어 놓으면 컵홀더 안 쪽이 차가워지거나 따뜻해지면서 음료수나 컵을 시원하게 또는 따뜻하게 유지시켜 줍니다.

- 급제동이나 급출발시에는 컵이 넘어지거나 내용물이 넘칠 수 있으므로 주의하십시오.
- 주의 뜨거운 음료수가 들어있는 컵은 컵 흘더에 보관하지 마십 시오. 넘칠 경우, 화상을 입을 수 있습니다.
  - 사용하지 않을 때는 컵 홀더를 닫아 놓으십시오.

냉 온장 컵홀더의 작동표시등(보라색)이 점멸하면 시스템 고장임

### 냉장 기능

COOL & HOT 버튼을 눌러 냉장 상태가 되도록 설정합니다. (파란색 LED 점등)

10~15분 정도 지나면 컵홀더 안쪽이 차가워 집니다.

## 온장 기능

COOL & HOT 버튼을 눌러 온장 상태가 되도록 설정합니다. (빨간색 LED 점등)

10~15분 정도 지나면 컵홀더 안쪽이 따뜻해집니다.

- 온장 기능이 작동하는 중에 컵홀더 안쪽을 만지지 마십시 오. 화상의 위험이 있습니다.
- 주의 냉·온장 작동 표시등이 점멸하면 냉·온장 컵홀더의 기능에 이상이 있는 것이므로 당사 정비사업장에서 점검 및 정비를 받으십시오.