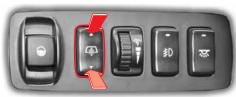

### 뒷 유리 롤러 블라인드 작동 스위치

롤러 블라인드 스위치의 상단을 누르면 누르고 있는 동안 롤러 블라인드가 상승하 고 하단을 누르면 누르고 있는 동안 하강합니다.

리어 센터 암레스트에 있는 롤러 블라인드 스위치를 통해서도 롤러 블라인드를 작 동시킬 수 있습니다.

→ 뒷유리 하단 판넬에 물건을 두어 롤러블라인드 작동을 방해할 경우 롤러블라인드 작동모터 및 관련 장치에 손상을 주어 롤러블라인드가 정주의 상적으로 작동하지 않을 수 있습니다.