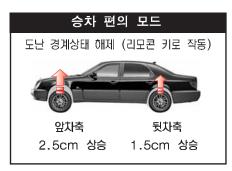

# EAS 모드

표시된 차량의 높이는 평상 주행 상태의 차고를 0 (ZERO) 로 했을 때의 상대적인 높이를 나타냅니다.

리모콘으로 도어를 락(LOCK)시키면 주차상태로 전환됩니다. 단, 오프로드 상태(OFF-ROAD MODE)에서 도어를 락시키면 오프로드 상태로 유지됩니다.

자속 100km/h 이상의 속도로 30초이상 지속하여 주행하거나, 80km/h 이상의 속도에서 EAS 스위치를 DOWN 방향으로 움직이면 고속주행 상태로 전환됩니다.

리모콘으로 도어를 언락(UNLOCK)시키면 승 차 편의 모드로 전환(1회에 한함)됩니다. 단, 오프로드 상태(OFF-ROAD MODE)에서 도 어를 언락시키면 오프로드 상태를 유지합니다.

60km/h 이하의 속도에서 EAS 스위치를 UP 방향으로 움직이면 오프로드 상태로 전환됩니 다.

시동키로 시동을 걸면 일반주행상태로 전환됩니다. 단, 오프로드 상태(OFF-ROAD)에서 시동을 걸고 80km/h 이상이 되면 일반주행 상태로 전환됩니다.