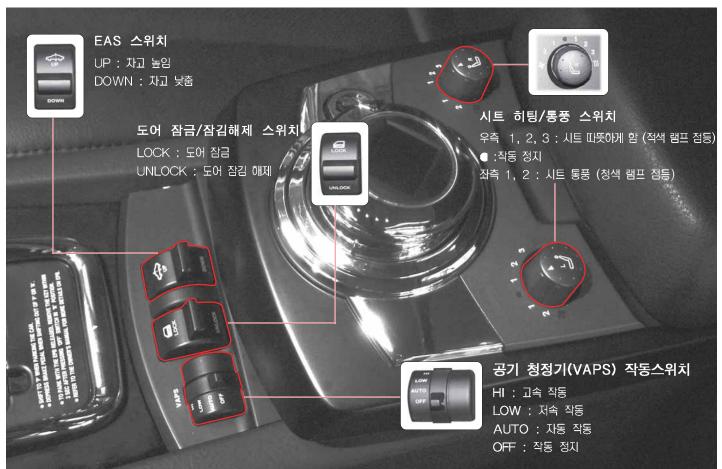

### 센터 콘솔 스위치

### 센터 콘솔 스위치류 작동

도어 잠금/잠김해제 스위치는 2단원 '각부 개폐' 내용을 참고하시고 시트 워밍/통풍 스위치는 7단원 '시트 사용방법'내용을 참고하십시오.

### EAS (Electronic self-leveling Air Suspension)

#### EAS 스위치

EAS 스위치를 밀거나 당기면 차량 의 높이가 올라가거나 내려가면서 EAS 모드가 전환됩니다.

이 스위치에 의한 모드 조정은 차량 의 주행 상태에 따라 달라집니다.

EAS 스위치를 이용해 모드 전환을 자주할 경우 시스 템의 과부하로 인해 EAS 시스템이 작동하지 않을 수 있습니다.

EAS 스위치에 의한 모드 조정은 차량의 주행 상태에 따라 달라집니다.

- UP : 차고 높아짐

- DOWN : 차고 낮아짐

차량의 주행 상태에 따라서 자동적으로 모드가 전환됩니다. 단, 오프로드 모드는 스위치 조작에 의해서만 전환됩니다.

**참고** 표시된 차량의 높이는 일반주행 상태를 0 (ZERO) 로 했을 때의 상대적인 높이 를 나타냅니다.

# 공기청정기 시스템 (VAPS)

공기청정기(Variable Air Purifier System)은 실내에서 발생하는 각종 먼지, 담배연기, 배기가스등을 자동감지하여 실내 공기의 오염물질을 공기 청정기 내부 필터를 통해 제거합니다. 이런 공기청정기에는 음이온 발생장치 뿐만아니라 방향제가 장착되어 있어 실내환경을 쾌적하게 해줍니다.

# 공기 청정기

#### 공기청정기 작동 스위치

▶ OFF : 작동 정지 ▶ AUTO : 자동 작동 ▶ LOW : 저속 작동 ▶ HIGH : 고속 작동