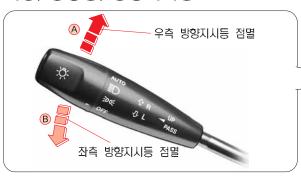

### 방향지시등

### 패싱, 상향등, 방향지시등

### 방향지시등 작동

차량 진입을 하고자 하는 차선 또는 방향으로 해당 방향지시등을 작동하십시오.

(A) 위로 올리면: 오른쪽 방향지시등 점멸 (B) 아래로 내리면: 왼쪽 방향지시등 점멸