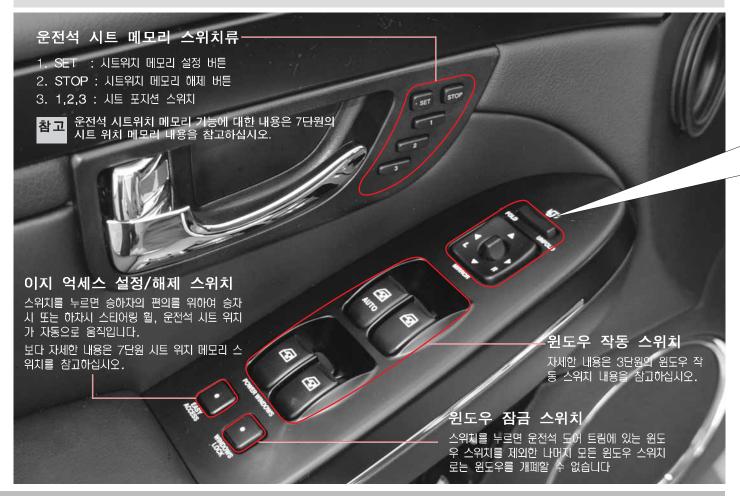

### 운전석 도어트림 스위치

### 아웃사이드 미러 / 룸미러 조정 스위치

#### 미러 선택스위치

▶ L (좌측) : 운전석측 아웃사이드 미러 선택

▶ R (우측) : 동반석측 아웃사이드 미러 선택

▶ 중립 (가운데) : 인사이드 룸미러 선택

**참고** 후진시 (선택레버 **R**위치) 아웃사이 드 미러 4°하향기능을 사용하고자 할 때에는 좌, 우측 선택레버를 좌측 또 는 우측에 두십시오.

#### 아웃사이드 미러 접힘/펼침 스위치

아웃사이드 미러를 접을 때는 FOLD 부분을 누 르시고 펼치고자 하실때에는 UNFOLD 부분을 누르십시오.

#### 미러 조정 스위치

조정하고자 하는 미권를 선택한 다음 미권 조 정 스위치의 상하좌우를 눌러 원하는 각도로 미러를 조정하십시오.

참고 아웃사이드 미러는 열선이 내장되어 있으며 인사이드 룸미러와 같은 눈 부심 자동 조절 기능\*이 내장되어 있 습니다.

### 스티어링 휠 하단부 스위치류

#### 프론트 안개등 스위치

전조등/미등이 점등되어 있는 상태에서 스위치 상단부를 누르면 안개등이 점등되고 하단부분 을 누르면 안개등이 소등됩니다.

#### 스티어링 휠 위치 조정 스위치

스위치를 밀거나 당기면 스티어링 휠이 들어가 거나 앞으로 나오고 위로 올리거나 내리면 스 티어링 휠이 올라가거나 내려 갑니다.

#### 뒷유리 롤러 블라인드 스위치

자량 뒷유리로 부터의 햇빛을 차단하고자 할때 스위치의 상부를 누르면 롤러 블라인드가 상승 하여 햇빛을 차단합니다. 스위치 하단부위를 누르면 롤러 블라인드가 내려가면서 원위치로 복귀합니다.

#### 계기판 조명 조절 스위치

스위치를 위로 돌리면 계기판의 조명이 밝아지 고 아래로 돌리면 어두워집니다.

### 프론트 안개등 작동 스위치

스위치를 누르면 프론트 안개등이 점등됩니다. 안개등 스위치가 작동중 인 상태에서 스위치 아래부분을 누르면 안개등이 소등됩니다.