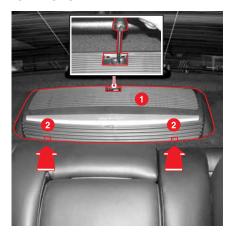

### 뒷 유리 롤러 블라인드 작동 스위치

롤러 블라인드 스위치의 상단을 누르면 누르고 있는 동안 롤러 블라인드가 상승하 고 하단을 누르면 누르고 있는 동안 하강합니다.

리어 센터 암레스트에 있는 롤러 블라인드 스위치를 통해서도 롤러 블라인드를 작 동시킬 수 있습니다.

→ 뒷유리 하단 판넬에 물건을 두어 롤러블라인드 작동을 방해할 경우 롤러블라인드 작동모터 및 관련 장치에 손상을 주어 롤러블라인드가 정주의 상적으로 작동하지 않을 수 있습니다.