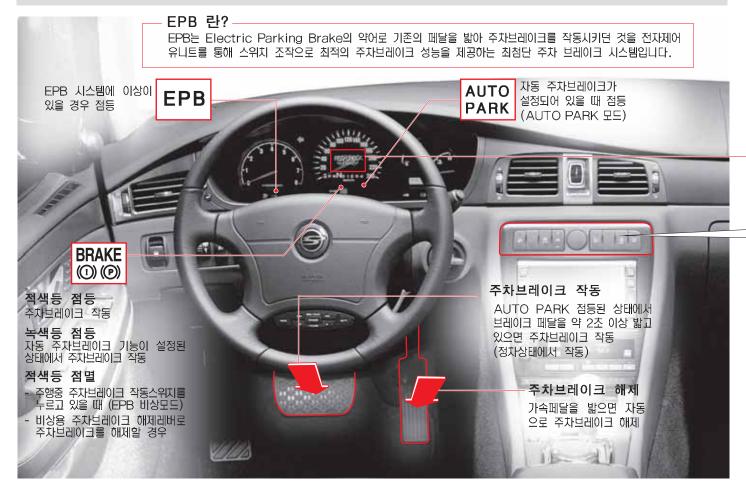

### 전자동 파킹 브레이크 (EPB: Electric Parking Brake)

#### EL전시창의 표시

자동주차 브레이크 설정

AUTO PARKING BRAKE ON 자동주차 브레이크 해제

AUTO PARKING BRAKE OFF 주차 브레이크 이상

AUTO PARKING BRAKE CHECK

## 자동 주차브레이크 기능 설정/해제 스위치 (AUTO PARK 스위치)

스위치를 누르면 계기판에 'AUTO PARK'가 점등되면서 자동 주차브 레이크 기능이 설정됩니다. 다시 한번 스위치를 누르면 계기판에 ''AUTO PARK'가 소등되면서 자동 주차브레이크 기능이 해제됩니다.

#### 자동 주차브레이크 (AUTO PARK 점등)

- 정지 상태에서 브레이크 페달을 2초이상 밟으면 주차브레이크 작동
- 가속페달을 밟으면 주차브레이크 해제

## 주차브레이크 작동/해제 스위치 (EPB 스위치)

수동으로 주차브레이크를 작동시킬 때에는 스위치의 ON 부분을 누르고 주차브레이크를 해제 시킬 때에는 풋 브레이크를 밟은 상태에서 OFF 부분을 누르십시오.

#### 주행중 주차브레이크 작동 (EPB 비상 모드)

자량 주행중 주차브레이크 작동 스위치의 ON 부분을 누르면 스위 지를 누르고 있는 동안 주차브레이크가 작동하여 제동력이 생깁니 다. <u>자세한 사용방법은 EPB 비상모드 부분을 참조하십시오.</u>

### EPB 경고등

EPB 시스템에 이상이 발생하였을 경우에 점등됩니다.

- EPB 경고등이 점등되거나 EPB 시스템 작동에 이상이 발생 하였을 경우 당사 정비사업장에 점검 및 정비를 받으십시오. 만약 EPB가 고장난 상태에서 주차를 해야만 한다면 평지에 서 선택레버를 P위치에 놓고 주차하십시오.
- EPB 스위치를 비정상적으로 작동하였을 경우(과도한 조작, 지속적으로 스위치 누름)에는 EPB 경고등의 점등될 수 있습 니다. 이때에는 시동키를 탈거한 후 다시 ON 하면 경고등이 소등되면서 정상작동할 수 있습니다. 만약 EPB 경고등이 계 속 점등되어 있으면 당사 정비사업장에서 점검 및 정비를 받 으시기 바랍니다.