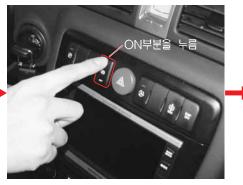

#### 주차브레이크 수동해제한 차량을 정상상태로 전환

- 시동상태 또는 시동키 ON위치 일 때
  - : EPB 스위치 ON 부분을 1회 누름, 수초 후 정상 상태로 전환
- 시동키 탈거 또는 시동키 ON 이외의 위치일 때
  - : EPB 스위치 ON 부분을 2회 누름, 수초 후 정상 상태로 전환

- 변속기 선택레버가 P위치에 있는 상태에서만 비상용 주차 브레이크 해제 레버를 당기십시오.
- 경사진 장소에서 주차브레이크를 수동으로 해제하려면 반 드시 차량을 고임목으로 고정한 후 해제하십시오.