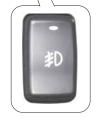

#### 프론트 안개등 스위치

전조등/미등이 점등되어 있는 상태에서 스위치 상단부를 누르면 안개등이 점등되고 하단부분 을 누르면 안개등이 소등됩니다.

### 프론트 안개등 작동 스위치

스위치를 누르면 프론트 안개등이 점등됩니다. 안개등 스위치가 작동중 인 상태에서 스위치 아래부분을 누르면 안개등이 소등됩니다.