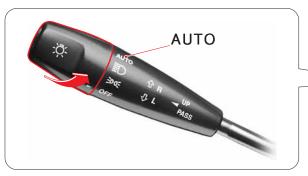

### 라이트 스위치

스위치를 돌리거나 밀거나 당기면 그 위치에 따라 전조등, 미등, 차폭등, 번호판등, 방향지시등이 점 등됩니다.

전조등(상향)
전조등(하향) 차폭등

안개등 스위치 전조등이나 미등이 켜진 상태에서 스위치를 누르 면 안개등이 켜집니다.

오토라이트 센서 라이트 스위치를 AUTO 위치로 하였을 경우 전조등과 미등을 자동

으로 점등·소등하도록 일조량을 감 지하는 센서입니다.

### 라이트 스위치

#### 상향등 점등

≣○ 위치에서 라이트 스위치를 밀면 상향등이 점등됩니다.

(계기판에 전조등 상향 표시등 점등)

상향등을 켜고 주행하면 마주오는 차량의 운전자 시아를 방해하여 안전 운행에 지장을 줄 수 있으므로 상향등은 아간 주행시 주변이 어 둡거나 전방 상황을 예측하기 힘들 때만 사용하십시오.

#### AUTO

오토라이트 센서로 부터 받은 빛의 조도에 따라 전조 등과 미등이 자동으로 점등·소등됩니다.

### $\equiv \! \mathsf{D}$

(전조등 점등)

전조등, 차폭등, 미등, 번호판등, 프론트 안개등(프론 트 안개등 스위치 ON 상태), 기타 실내조명이 점등됩 니다.

### 패싱

라이트 스위치의 위치에 관계없이, 스위치 레버를 당기면 당기고 있는 동안 상향등이 점등됩니다.

### **₹00€**

(미등 점등)

차폭등, 미등, 번호판등, 프론트 안개등(프론프 안개 등 스위치 ON 상태), 기타 실내조명이 점등됩니다.

OFF

(라이트 소등)

라이트가 소등됩니다.