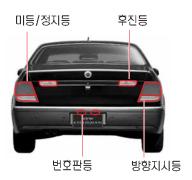

### 외부 램프 작동

### 라이트 스위치

스위치를 돌리거나 밀거나 당기면 그 위치에 따라 전조등, 미등, 차폭등, 번호판등, 방향지시등이 점 등됩니다.

전조등(상향)
전조등(하향) 차폭등

안개등 스위치 전조등이나 미등이 켜진 상태에서 스위치를 누르 면 안개등이 켜집니다.

오토라이트 센서 라이트 스위치를 AUTO 위치로 하였을 경우 전조등과 미등을 자동

으로 점등·소등하도록 일조량을 감 지하는 센서입니다.

### $\equiv \! \mathsf{D}$

(전조등 점등)

전조등, 차폭등, 미등, 번호판등, 프론트 안개등(프론 트 안개등 스위치 ON 상태), 기타 실내조명이 점등됩 니다.

### **₹00€**

(미등 점등)

차폭등, 미등, 번호판등, 프론트 안개등(프론프 안개 등 스위치 ON 상태), 기타 실내조명이 점등됩니다.

OFF

(라이트 소등)

라이트가 소등됩니다.

### 방향지시등

### 방향지시등 작동

차량 진입을 하고자 하는 차선 또는 방향으로 해당 방향지시등을 작동하십시오.

(A) 위로 올리면: 오른쪽 방향지시등 점멸 (B) 아래로 내리면: 왼쪽 방향지시등 점멸