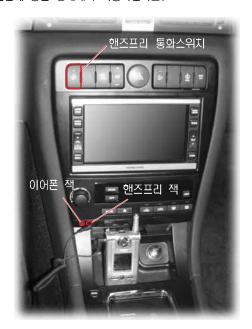

#### 핸즈프리 통화 스위치

전화를 걸 때, 받을 때, 종료할 때 '삐~'소리가 날 때까지 길게 눌러 주십시오. 핸즈프리 사용에 관한 자세한 내용은 핸즈프리 사용방법을 참고하십시오.

텔레메틱스 장착 차량의 핸즈프리 통화 스위치 사용방법은 별도로 지급되는 사용 설명서를 참조하십시오.

### 핸즈프리 시스템

이 핸즈프리 시스템은 차량 오디오 시스템과 휴대전화를 연결시켜 차량에 설치되어 있는 마이크와 스피커를 통해 차량에서 안락하게 휴대전화 통화를 할 수 있도록 한 시스템입니다.

#### 핸즈프리 통화 스위치

#### 핸즈프리 마이크

마이크를 통하여 음성이 전달됩 니다.

전화를 걸 때/전화를 받을 때/전화를 종료할 때 '베~' 소리가 날 때까지 길게 눌러 줍니다.

### 통화음성 송출 스피커

이어폰을 통한 개인통화가 아닐 경 우 상대방의 음성은 운전석 좌측의 스피커를 통해 송출됩니다.

이어폰잭

핸즈프리 잭

휴대전화 사용시 핸즈프리 잭과 휴대전화를 연결하여 사용하십시오. 이어폰을 통해 개인전화를 사용하고자 할 때에는 이어폰 잭에 이어폰을 연결하여 사용하십시오.

**쇼** 경고

- 주행 중의 휴대전화 사용은 안전운행을 위하여 법으로 금지되어 있습니다.
- 핸즈프리를 사용할지라도 주행시에 통화를 하는 것은 안전 운행에 큰 장애 요소가 됩니다. 핸즈프리 장치는 물론, 휴대전화는 반드시 차량을 안전한 장소에 정차한 후 사용하시기 바랍니다.