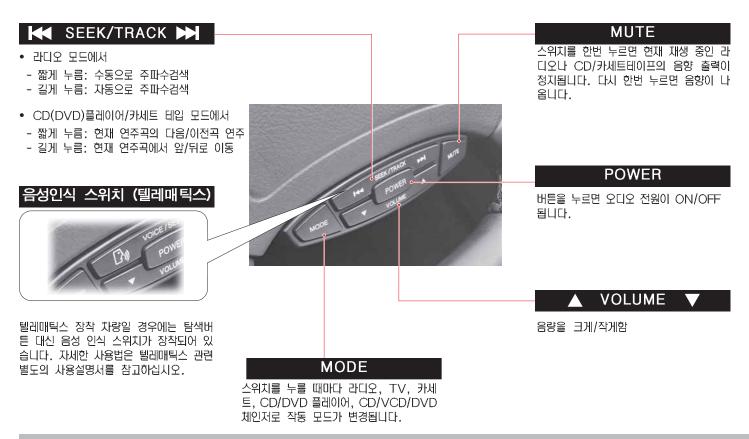

## 스티어링 휠 오디오 스위치

스티어링 휠에 장착된 오디오 스위치를 이용하여 오디오 시스템을 조작할 수 있습니다. 보다 상세한 내용은 별도로 지급된 오디오 및 멀티비전 취급설명서를 참조하십시오.

# 리어 암레스트 AV 조정스위치 각 스위치에 대한 자세한 내용은 별도로 지급되는 AV 설명서를 참조하십시오.

# 리어 암레스트 시트 조정 스위치 자세한 사용법은 7단원 시트내용을 참조하십시오.

| _ | MEMO |  |  |  | _ |
|---|------|--|--|--|---|
|   |      |  |  |  |   |
|   |      |  |  |  |   |
|   |      |  |  |  |   |
|   |      |  |  |  |   |
|   |      |  |  |  |   |
|   |      |  |  |  |   |
|   |      |  |  |  |   |
|   |      |  |  |  |   |
|   |      |  |  |  |   |
|   |      |  |  |  |   |
|   |      |  |  |  |   |