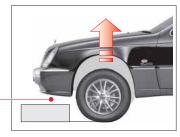

#### 지면에서 들어 올릴 때에는 배터리 (-)단자 탈거

EAS 장착차량을 지면에서 들어 올릴 때에는 배터리 (-)단자를 탈거하거나 시동키를 빼고 약 3분 후에 차량을 들어올리십시오. 만약 그렇게 하지않고 잭으로 타이어를 지면 위로 들어 올리면 에어 스프링의 공기가 빠지게 됩니다.