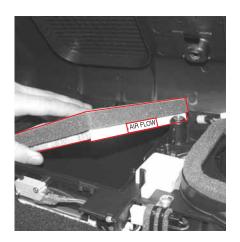

# AUTO

내부의 오염감지 센서의 실내 오염정도에 따라 공기청정기가 자동 작동합니다. 공기청정기 VAPS 스위치 AUTO 상태에서 시동키를 ON 하게 되면 약 2 분간 LOW로 작동하게 되고, 이후 오염 정도에 따라 풍량이 자동 조절됩니다.

참고 상기 초기 2분간 작동상태에서 VAPS 스위치를 OFF위치로하 게 되면 공기 청정기는 작동이 정지되며, 다시 VAPS스위치를 작동시키면 남은 시간을 강제 운전합니다.

## LOW

공기 청정기 풍량이 적으며, 공기 정화 능력 또한 약하게 됩니다.

# HIGH

풍량이 강하게 나오며, 오염된 공기를 빠르게 정화합니다.

# 공기청정기 필터 교환 및 방향제 장착

## 공기청정기 필터 교환



- 1. 차량에서 시동키를 탈거하십시오.
- 2. 공기 청정기 커버(1)를 (-) 드라이버등으로 분리하십시오.
- 3. OVM 공구 중 드라이버를 이용하여 커버 고 정볼트를 탈거합니다.
- 4. 공기청정기 고정 부위(2)를 눌러 커버를 분리하십시오.



5. 필터 커버 고정 스크류(4)를 풀어, 필터커 버(3)를 분리한 후 순정품 필터로 교체하 십시오.



6. 필터 장착시에는 필터 장착 상태 및 방향에 주의하여 장착하십시오.



- 공기청정기 필터 교환시에는 반드시 차량 시동키를 탈거하십시오.
- 공기 청정기 필터 커버 탈거시 보이는 음이온 발생장치(5)를 만지지 않도록 하십시오. (고압주의)



공기 청정기에서 탈거한 필터는 청소 및 세척을 하여도 재사 용 할 수 없습니다.



7. 필터 교환후에는 반드시 리셋 스위치를 눌러 작동시간을 O로 셋팅하십시오.



8. 장착은 탈거의 역순입니다. 단, 필터 장착시 필터의 표기부분(AIR FLOW)이 아래로 향하도록 장착하십시오.

# 방향제 장착



- 1. 양쪽의 고정홀더를 벌려 방향제 케이스를 화살표 방향으로 조심스럽게 탈거하십시오.
- 2. 탈거한 방향제 케이스에서 커버를 분리합니다.
- 3. 신품 방향제를 끼우고, 방향제 케이스를 장 착합니다.



- 출고 상태에서는 방향제가 장착되어 있지 않으며, 내부 방향제는 고객취향에 따라 장 착할 수 있습니다.
- 방향제 케이스에는 장착방향이 명기되어 있으므로 장착시 방향이 바뀌지 않도록 합니다.

## 오버헤드 콘솔 스위치 (프론트 룸램프, 선루프 개폐, 에버웨이 작동 스위치)

## 선루프 장착 차량



- 1. 자동 응답시스템 연결 스위치
- 2. 긴급구난 스위치
- 3. 선루프 틸프 (TILP)/다운(DOWN) 스위치
- 4. 선루프 오픈 (OPEN)/클로즈(CLOSE) 스위치
- 5. **운전석측 스팟(SPOT) 스위치** 스위치를 누르면 운전석 측 프론트 룸램프가 점등됩니다
- 6. **동반석측 스팟(SPOT) 스위치** 스위치를 누르면 동반석 측 프론트 룸램프가 점등됩니다
- 7. 룸램프 스위치
- ▶ON 위치 :룸램프가 계속 점등되어 있습니다.
- ▶DOOR 위치 :도어를 열면 룸램프가 점등되고. 닫으면 서서히 소등됩니다.
- ▶OFF 위치 :룸램프가 소등됩니다.

### 선루프 미장착 차량



- 1. 자동 응답시스템 연결 스위치
- 2. 긴급구난 스위치
- 3. **운전석측 스팟(SPOT) 스위치** 스위치를 누르면 운전석 측 프론트 룸램프가