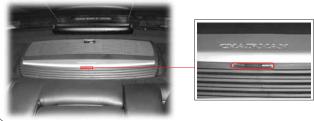

### 뒷 유리 롤러 블라인드 작동 스위치

롤러 블라인드 스위치의 상단을 누르면 누르고 있는 동안 롤러 블라인드가 상승하 고 하단을 누르면 누르고 있는 동안 하강합니다.

리어 센터 암레스트에 있는 롤러 블라인드 스위치를 통해서도 롤러 블라인드를 작 동시킬 수 있습니다.

→ 뒷유리 하단 판넬에 물건을 두어 롤러블라인드 작동을 방해할 경우 롤러블라인드 작동모터 및 관련 장치에 손상을 주어 롤러블라인드가 정주의 상적으로 작동하지 않을 수 있습니다.