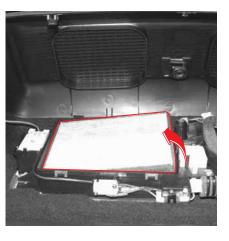

## 공기청정기 필터 교환

- 1. 차량에서 시동키를 탈거하십시오.
- 2. 공기 청정기 커버(1)를 (-) 드라이버등으로 분리하십시오.
- 3. OVM 공구 중 드라이버를 이용하여 커버 고 정볼트를 탈거합니다.
- 4. 공기청정기 고정 부위(2)를 눌러 커버를 분리하십시오.

5. 필터 커버 고정 스크류(4)를 풀어, 필터커 버(3)를 분리한 후 순정품 필터로 교체하 십시오.

6. 필터 장착시에는 필터 장착 상태 및 방향에 주의하여 장착하십시오.

- 공기청정기 필터 교환시에는 반드시 차량 시동키를 탈거하십시오.
- 공기 청정기 필터 커버 탈거시 보이는 음이온 발생장치(5)를 만지지 않도록 하십시오. (고압주의)

공기 청정기에서 탈거한 필터는 청소 및 세척을 하여도 재사 용 할 수 없습니다.

7. 필터 교환후에는 반드시 리셋 스위치를 눌러 작동시간을 O로 셋팅하십시오.