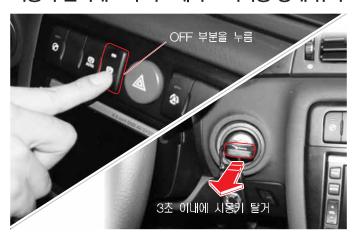

### 시동키 탈거해도 주차브레이크 미작동 상태 유지

EPB가 장착된 차량은 시동을 끄고 시동키를 탈거하면 주차브레이크가 자동으로 작동합니다. 이런 기능이 작동하지 않게 하려면 시동키를 탈거하기전 주차브레이크 스위치(EPB 스위치)의 OFF 부분을 누르고 3초이내에 시동키를 탈거하면 주차브레이크가 작동하지 않게 됩니다.

참고 일렬 주차가 필요할 때 사용하십시오.