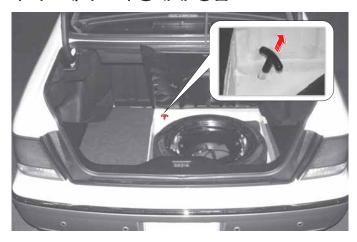

### 주차브레이크 수동해제 방법

EPB 작동중 시스템이 고장나거나 배터리가 방전되어 주차브레이크가 작동한 상태에서 주차브레이크가 해제되지 않을 때에는 트렁크 내부의 스패어 타이어 장착 부위 상부에 있는 비상용 주차브레이크 해제 레버를 당겨주차브레이크를 해제하십시오.