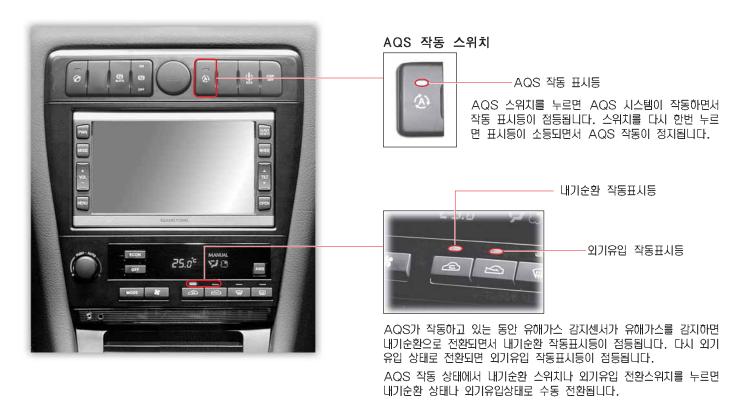

#### 유해가스 차단 시스템 작동 스위치

스위치를 누르면 스위치 상부의 작동 표시등이 점등되면서 유해가스 차단 시스템이 작동합니 다. 스위치를 다시 한번 누르면 시스템 작동이 정지합니다.

### AQS 시스템 및 AQS 스위치

### AQS 란?

AQS는 Air Quality System의 약어로 차량 라디에이터 그릴 안쪽에 장착되어 있는 유해가스 감지센서를 통해 차량 외부의 유해가스 또는 배기가스이 유무를 감지하여 자동으로 내기 순환상태나 유기 유입상태로 전환하여 줍니다.