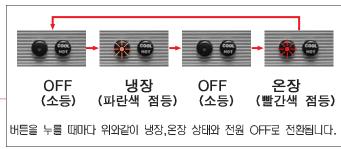

# 냉·온장 컵홀더

#### 냉・온장 컵홀더

컵홀더 장착 부위를 누르면 컵홀더가 나옵니다. 밀어 넣으면 컵홀더가 들 어갑니다.

컵홀더가 나온 상태에서만 냉·온장 기능이 작동하며, 작동중 컵홀더를 밀어 넣으면 작동이 중지됩니다. 또한 시동을 꺼도 작동이 중지됩니다. 냉장 또는 온장 상태에서 음료수나 컵을 컵홀더에 넣어 놓으면 컵홀더 안 쪽이 차가워지거나 따뜻해지면서 음료수나 컵을 시원하게 또는 따뜻하게 유지시켜 줍니다.

- 급제동이나 급출발시에는 컵이 넘어지거나 내용물이 넘칠 수 있으므로 주의하십시오.
- 주의 뜨거운 음료수가 들어있는 컵은 컵 흘더에 보관하지 마십 시오. 넘칠 경우, 화상을 입을 수 있습니다.
  - 사용하지 않을 때는 컵 홀더를 닫아 놓으십시오.

냉 온장 컵홀더의 작동표시등(보라색)이 점멸하면 시스템 고장임

### 냉장 기능

COOL & HOT 버튼을 눌러 냉장 상태가 되도록 설정합니다. (파란색 LED 점등)

10~15분 정도 지나면 컵홀더 안쪽이 차가워 집니다.

## 온장 기능

COOL & HOT 버튼을 눌러 온장 상태가 되도록 설정합니다. (빨간색 LED 점등)

10~15분 정도 지나면 컵홀더 안쪽이 따뜻해집니다.

- 온장 기능이 작동하는 중에 컵홀더 안쪽을 만지지 마십시 오. 화상의 위험이 있습니다.
- 주의 냉·온장 작동 표시등이 점멸하면 냉·온장 컵홀더의 기능에 이상이 있는 것이므로 당사 정비사업장에서 점검 및 정비를 받으십시오.