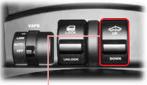

### 센터 판넬 스위치

#### 주차브레이크 스위치 (EPB 스위치)

정지상태에서 스위치의 ON 부분을 누르면 주 차브레이크가 작동하고 브레이크 페달을 밟은 상태에서 OFF 부분을 누르면 주차브레이크가 해제됩니다.

주행중에 이 스위치의 ON부분을 누르면 누르고 있는 동안 주차브레이크가 작동하여 제동력이 생깁니다. (긴급한 상황에서만 사용하십시오.)

#### 자동 주차브레이크기능 작동/해제 스위치 (AUTO PARK 스위치)

스위치 아래 부분을 누르면 자동 주차브레이크 기능이 설정 되면서 계기판의 AUTO PARK 가 점등됩니다. 스위치를 다시 한번 누르면 AUTO PARK 가 소등되면서 자동 주차 브레이크 기능이 해제됩니다.

#### 유해가스 차단 시스템 작동 스위치

스위치를 누르면 스위치 상부의 작동 표시등이 점등되면서 유해가스 차단 시스템이 작동합니 다. 스위치를 다시 한번 누르면 시스템 작동이 정지합니다.

#### ECS 스위치

ECS 스위치를 누르면 계기판에 'SPORT'가 점등되면서 SPORT 모드 즉, 단단한 서스 펜션상태로 전환됩니다. 스위치를 한번 더 누르면 'SPORT'가 소등되면서 승차감이 최적상태인 평상 상태로 전환됩니다.

#### ESP OFF 스위치

스위치를 누르면 차량자세 제어 시스템(ESP) 의 기능이 정지되면서 계기판에 ESP 경고등이 점등됩니다. 다시한번 누르면 ESP 경고등이 소등되면서 차량자세제어 시스템이 작동합니다.