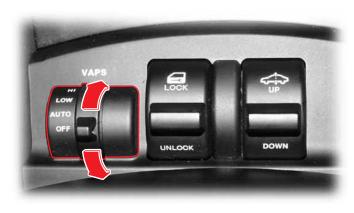

#### 공기청정기 작동 스위치

▶ OFF : 작동 정지 ▶ AUTO : 자동 작동 ▶ LOW : 저속 작동 ▶ HIGH : 고속 작동

#### LED 점등 표시

필터 교환주기 알림 : 0.5초 간격으로 점멸

시스템 고장 표시 : 0.5초 점등 2초간 소등 반복

LED가 0.5초 점등 2초간 소등을 반복할 경우 VAPS 시스템 고장이므로 당사 정비사업장을 방문하셔서 점검 및 정비를 받으시기 바랍니다.

참고 LED가 0.5초 간격으로 점멸할 경우 공기청정기 에어필터를 교환해 주십시오. 교환방법은 공기청정기 필터 교환 내용을 참고하십시오.

#### OFF

공기청정기 미작동 상태입니다.

# AUTO

내부의 오염감지 센서의 실내 오염정도에 따라 공기청정기가 자동 작동합니다. 공기청정기 VAPS 스위치 AUTO 상태에서 시동키를 ON 하게 되면 약 2 분간 LOW로 작동하게 되고, 이후 오염 정도에 따라 풍량이 자동 조절됩니다.

참고 상기 초기 2분간 작동상태에서 VAPS 스위치를 OFF위치로하 게 되면 공기 청정기는 작동이 정지되며, 다시 VAPS스위치를 작동시키면 남은 시간을 강제 운전합니다.

## LOW

공기 청정기 풍량이 적으며, 공기 정화 능력 또한 약하게 됩니다.

# HIGH

풍량이 강하게 나오며, 오염된 공기를 빠르게 정화합니다.