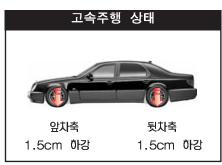

#### 고속주행 상태 (HIGH-WAY MODE)

차고를 낮추어, 고속 주행시 발생하는 공기저항을 적게하여 주행 성능 및 안전성을 높여 줍니다.

앞: 1.5cm 하강 뒤: 1.5cm 하강