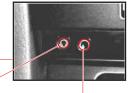

#### 핸즈프리 마이크

마이크를 통하여 음성이 전달됩 니다.

전화를 걸 때/전화를 받을 때/전화를 종료할 때 '베~' 소리가 날 때까지 길게 눌러 줍니다.

### 통화음성 송출 스피커

이어폰을 통한 개인통화가 아닐 경 우 상대방의 음성은 운전석 좌측의 스피커를 통해 송출됩니다.

이어폰잭

핸즈프리 잭

휴대전화 사용시 핸즈프리 잭과 휴대전화를 연결하여 사용하십시오. 이어폰을 통해 개인전화를 사용하고자 할 때에는 이어폰 잭에 이어폰을 연결하여 사용하십시오.

**쇼** 경고

- 주행 중의 휴대전화 사용은 안전운행을 위하여 법으로 금지되어 있습니다.
- 핸즈프리를 사용할지라도 주행시에 통화를 하는 것은 안전 운행에 큰 장애 요소가 됩니다. 핸즈프리 장치는 물론, 휴대전화는 반드시 차량을 안전한 장소에 정차한 후 사용하시기 바랍니다.