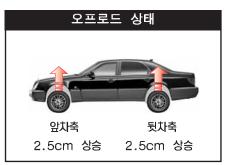

#### 오프로드 상태 (OFF-ROAD MODE)

험로 주행시, 차고를 높여 지 면의 돌출부위로 인한 자체 손 상을 막을 수 있습니다.

앞: 2.5cm 상승 뒤: 2.5cm 상승