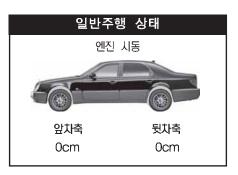

드가 전환됩니다. 단, 오프로드 모드는 스위치 조작에 의해서만 전환됩니다.

**참고** 표시된 차량의 높이는 일반주행 상태를 0 (ZERO) 로 했을 때의 상대적인 높이 를 나타냅니다.

#### 오프로드 상태 (OFF-ROAD MODE)

험로 주행시, 차고를 높여 지 면의 돌출부위로 인한 자체 손 상을 막을 수 있습니다.



앞: 2.5cm 상승 뒤: 2.5cm 상승

#### 일반주행 상태 (NORMAL MODE)

일반적인 주행시 모드입니다.



뒤: 0cm

#### 고속주행 상태 (HIGH-WAY MODE)

차고를 낮추어, 고속 주행시 발생하는 공기저항을 적게하여 주행 성능 및 안전성을 높여 줍니다.



앞: 1.5cm 하강 뒤: 1.5cm 하강

# EAS 모드

표시된 차량의 높이는 평상 주행 상태의 차고를 0 (ZERO) 로 했을 때의 상대적인 높이를 나타냅니다.



리모콘으로 도어를 락(LOCK)시키면 주차상태로 전환됩니다. 단, 오프로드 상태(OFF-ROAD MODE)에서 도어를 락시키면 오프로드 상태로 유지됩니다.



자속 100km/h 이상의 속도로 30초이상 지속하여 주행하거나, 80km/h 이상의 속도에서 EAS 스위치를 DOWN 방향으로 움직이면 고속주행 상태로 전환됩니다.



리모콘으로 도어를 언락(UNLOCK)시키면 승 차 편의 모드로 전환(1회에 한함)됩니다. 단, 오프로드 상태(OFF-ROAD MODE)에서 도 어를 언락시키면 오프로드 상태를 유지합니다.



60km/h 이하의 속도에서 EAS 스위치를 UP 방향으로 움직이면 오프로드 상태로 전환됩니 다.



시동키로 시동을 걸면 일반주행상태로 전환됩니다. 단, 오프로드 상태(OFF-ROAD)에서 시동을 걸고 80km/h 이상이 되면 일반주행 상태로 전환됩니다.



시동이 걸린 상태(3km/h 이하의 속도)에서 트렁크 열림 스위치로 트렁크를 열면 이지 로 딩(Easy Loading) 상태로 전환됩니다.

# EAS 스위치로 모드 전환 및 자동 모드 전환

#### 차속 0~60km/h





1.오프로드 상태와 일반주행 상태로 전환 가능합니다.

2.일반주행 상태에서 UP 방향으로 움 직이면 오프로드 상태로 전환됩니다.

UP

: 오프로드 상태로 전환

### 차속 60~80km/h





1.EAS 스위치를 이용하여 오프로드 상태나 고속주행 상태로 전환할 수 없습니다.

2.오프로드나 고속주행 상태에서 일반 주행 상태로만 전환이 가능합니다.

일반 주행상태에서 다른 모드로 전환 불가능

## 차속 80~100km/h





DOWN

: 고속주행 상태로 전환

- 1.DOWN 방향으로 움직이면 고속 주행 상태로 전환됩니다.
- 2.고속주행 상태와 일반주행 상태로 전환 가능합니다.
- 3.95km/h 이상의 속도에서는 고속 주행 상태에서 일반주행 상태로 전 환이 불가능합니다.

## 속도에 따른 모드 자동 전환

- 1.100km/h 이상의 속도로 연속 30초 이상 주행하면 고속 주행 상태로 자동 전환됩니다.
- 2.고속주행 상태에서 80km/h 이하의 속도로 연속 30초 이 상 주행하면 일반주행 상태로 자동 전환됩니다.
- 3.오프로드 상태에서 차속 80km/h 이상의 속도가 되면 일반 주행 상태로