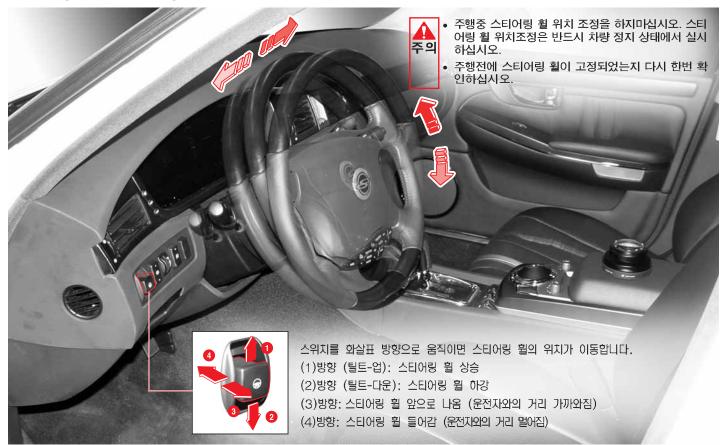

### 스티어링 휠 하단부 스위치류

#### 스티어링 휠 위치 조정 스위치

스위치를 밀거나 당기면 스티어링 휠이 들어가 거나 앞으로 나오고 위로 올리거나 내리면 스 티어링 휠이 올라가거나 내려 갑니다.

### 스티어링 휠 위치 조정