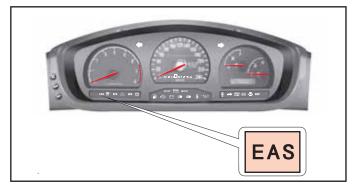

### EAS (Electronic self-leveling Air Suspension)

#### EAS 스위치

EAS 스위치를 밀거나 당기면 차량 의 높이가 올라가거나 내려가면서 EAS 모드가 전환됩니다.

이 스위치에 의한 모드 조정은 차량 의 주행 상태에 따라 달라집니다.

EAS 스위치를 이용해 모드 전환을 자주할 경우 시스 템의 과부하로 인해 EAS 시스템이 작동하지 않을 수 있습니다.

EAS 스위치에 의한 모드 조정은 차량의 주행 상태에 따라 달라집니다.