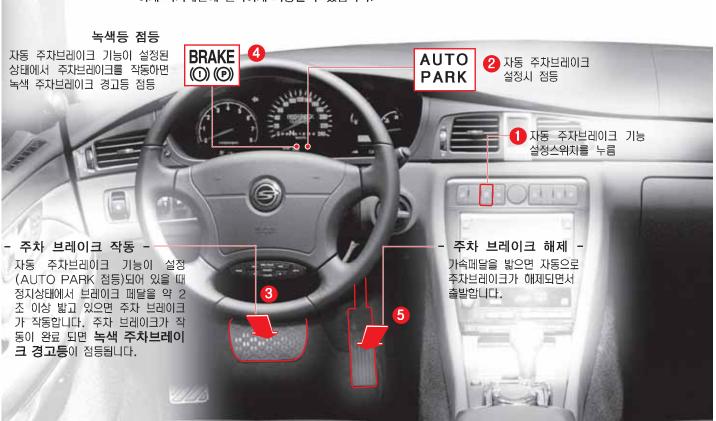

## 자동 주차브레이크 기능 설정/해제 스위치 (AUTO PARK 스위치)

스위치를 누르면 계기판에 'AUTO PARK'가 점등되면서 자동 주차브 레이크 기능이 설정됩니다. 다시 한번 스위치를 누르면 계기판에 ''AUTO PARK'가 소등되면서 자동 주차브레이크 기능이 해제됩니다.

#### 자동 주차브레이크 (AUTO PARK 점등)

- 정지 상태에서 브레이크 페달을 2초이상 밟으면 주차브레이크 작동
- 가속페달을 밟으면 주차브레이크 해제

### 자동 주차브레이크 기능 사용 (AUTO PARK 모드)

신호대기 또는 교통정체시 자동 주차브레이크 기능을 설정해 놓으면 차량 정지 상태에서 브레이크 페달을 2초 이 상 밟고 있으면 자동으로 주차브레이크가 작동하고 가속페달을 밟으면 자동으로 주차브레이크가 해제되면서 출발하게 되기때문에 편리하게 사용할 수 있습니다.

### 자동 주차브레이크 사용 방법

- 1. 자동 주차브레이크 기능 설정 스위치를 누름
- 2. 자동 주차브레이크 기능이 설정됨
  - 계기판 : AUTO PARK 점등
  - EL 창 : 자동 주차 브레이크 설정 (AUTO PARKING BRAKE ON)
- 3. 차량 정지 상태에서 브레이크 페달을 2초 이상 밟음
- 4. 주차브레이크 작동 (녹색 주차브레이크 경고등 점등)

- 자동 주차브레이크 기능을 내리막 길에서 사용할 경우 주차 브레이크가 작동하면서 충격이 발생할 수 있습니다. 이럴 때에는 자동 주차브레이크의 기능을 해제하시고 운행하는 것이 좋습니다.
- EPB 작동시에는 기계적인 작동음이 들릴 수 있습니다. 이 는 EPB 시스템의 정상적인 작동음입니다.
- 5. 가속페달을 밟음
- 6. 주차브레이크가 해제되면서 차량 출발 (녹색 주차브레이크 경고등 소등)

내리막길에서 가속 페달을 밟아 주차브레이크를 해제하면서 출발할 때에는 차량이 빠르게 출발할 수 있으니 가속페달을 천천히 밟아 출발하십시오.

**참고** 자동 주차브레이크 기능을 사용하지 않으려면 자동 주차브레 이크 스위치를 눌러 자동 주차브레이크 기능을 해제(AUTO PARK 소등)하십시오.