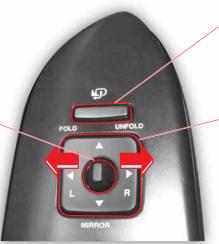

### 아웃사이드 미러 / 룸미러 조정 스위치

#### 미러 선택스위치

▶ L (좌측) : 운전석측 아웃사이드 미러 선택

▶ R (우측) : 동반석측 아웃사이드 미러 선택

▶ 중립 (가운데) : 인사이드 룸미러 선택

**참고** 후진시 (선택레버 **R**위치) 아웃사이 드 미러 4°하향기능을 사용하고자 할 때에는 좌, 우측 선택레버를 좌측 또 는 우측에 두십시오.

#### 아웃사이드 미러 접힘/펼침 스위치

아웃사이드 미러를 접을 때는 FOLD 부분을 누 르시고 펼치고자 하실때에는 UNFOLD 부분을 누르십시오.

#### 미러 조정 스위치

조정하고자 하는 미권를 선택한 다음 미권 조 정 스위치의 상하좌우를 눌러 원하는 각도로 미러를 조정하십시오.

참고 아웃사이드 미러는 열선이 내장되어 있으며 인사이드 룸미러와 같은 눈 부심 자동 조절 기능\*이 내장되어 있 습니다.

#### 아웃사이드 미러 각도 조정

- 1. 미권 선택스위치로 운전석측(L) 또는 동반석측(R) 아웃사이드 미러를 선택하십시오.
- 2. 미러 조정스위치의 상하좌우를 눌러 원하는 각도로 아웃사이드 미권의 각도를 조절하십시오.

#### 룸 미러 각도 조정

- 1. 미권 선택스위치를 중앙에 놓으십시오.
- 2. 미러 조정스위치의 상하좌우를 눌러 원하는 각도로 룸미러의 각도를 조절하십시오.

• 아웃사이드 미러에는 눈부심자동조절 기능\*이 있으므로 운전 석 및 동반석 도어 글라스에 썬팅을 하면 야간 운전시 시계가 불량해지므로 썬팅을 하지 마십시오.(\*사양에 따라 적용)

- 차량 속도가 3km/h 이상일 때는 아웃사이드 미러 접힘/펼침 기능이 작동하지 않습니다.
- 시동을 꺼도 30초 동안은 아웃사이드 미러를 접거나 펼 수 있 습니다.
- 아웃사이드 미러와 인사이드 룸미러는 전동 스위치로 작동이 됩 니다. 손으로 작동시키면 관련 장치가 고장날 수 있습니다.