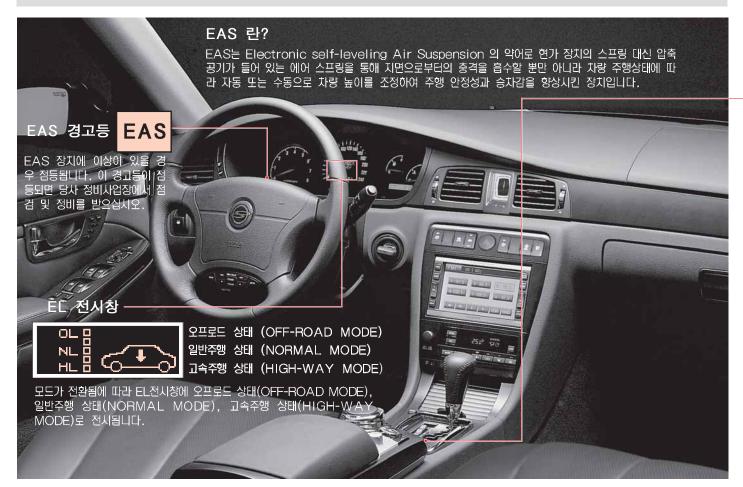

### 전자동 파킹 브레이크 (EPB: Electric Parking Brake)

#### EL전시창의 표시

자동주차 브레이크 설정

AUTO PARKING BRAKE ON 자동주차 브레이크 해제

AUTO PARKING BRAKE OFF 주차 브레이크 이상

AUTO PARKING BRAKE CHECK

### EAS (Electronic self-leveling Air Suspension)

#### 오프로드 상태 (OFF-ROAD MODE)

험로 주행시, 차고를 높여 지 면의 돌출부위로 인한 자체 손 상을 막을 수 있습니다.

앞: 2.5cm 상승 뒤: 2.5cm 상승

#### 일반주행 상태 (NORMAL MODE)

일반적인 주행시 모드입니다.

뒤: 0cm

#### 고속주행 상태 (HIGH-WAY MODE)

차고를 낮추어, 고속 주행시 발생하는 공기저항을 적게하여 주행 성능 및 안전성을 높여 줍니다.

앞: 1.5cm 하강 뒤: 1.5cm 하강