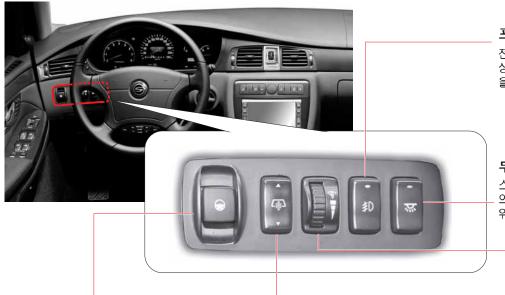

### 와이퍼 및 와셔 스위치

#### 와셔 스위치

길게 누름 : 와서액이 분사되면서 와이퍼 2~3회 작동 짧게 누름 : 와서액이 분사되면서 와이퍼 1회 작동

### AUTO

109

OFF

레인센서가 비의 양을 감지하여 와이퍼의 작동 및 속도를 자동조절합니다.

와이퍼의 작동이 정지합니다.

LO

HI

와이퍼가 느리게 작동합니다.

와이퍼가 빠르게 작동합니다.

#### 와이퍼 속도 조절 스위치

와이퍼 스위치가 **AUTO** 위치에 있을 때 스위치를 돌려 와이퍼 작동이 빠르게 또는 느리게 조절할 수 있습니다.

• F(FAST: 빠르게) 방향: 와이퍼 작동속도가 빨라짐

● S(SLOW: 느리게) 방향: 와이퍼 작동속도가 느려짐

### 레인센싱 와이퍼

레인센싱 와이퍼 시스템은 와이퍼 스위치를 **AUTO**에 놓았을 때 레인센서 가 비의 양을 감지하여 와이퍼 작동 및 속도를 자동조절하는 시스템입니다.