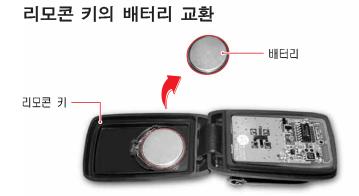

# NEW CHAIRMAN

리모콘 키 커버 가장자리에 얇은 (-)형 시계 드라이버등을 이용하여 리모콘 키 뒷면의 커버를 열고 배터리를 교환하십시오.

### 배터리 규격

- CR2025
- 사용 전압: DC 3V

배터리의 수명은 사용 빈도에 따라 달라집니다. 빈번하게 사 착고 용할 경우 배터리 수명이 줄어듭니다.

리모콘 키의 도어 언락 ( 🔓 ) 버튼을 짧게 눌러 도난 경계상태를 해제한 후, 파워 트렁크 열림 버튼를 누르면 트렁크 가 자동으로 열립니다.

트렁크 열림 버튼\*

2-5