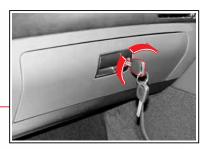

#### 도어를 잠글 때:

운전석 및 동반석 도어에서 키를 잠김 위치 (차량 앞쪽)로 돌리면 모든 도어가 잠깁니 다. 단,모든 도어가 완전히 닫혀진 상태 여야 합니다.

메인 키를 글로브 박스의 키 홀에 끼우고 시계 방향으로 돌리면 글로브 박스를 열 수 있습니다.

트렁크 개폐 (메인 키만 가능)

- 파워트렁크 장착 차량에서 배터리 방전등의 이유로 트렁크 열림 레버 및 오픈 스위치등
  이 작동하지 않을 경우에도 메인키로는 개폐가 가능합니다.
- 주의 보조 키로는 도어 개폐와 엔진 시동만 가능합니다. 보조 키로는 트렁크와 글로브 박스 를 열 수 없으므로 귀중품 도난 방지를 위해 주차 보조원에게 차량을 맡길 때는 보조 키를 주시기 바랍니다.