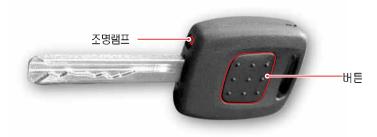

# 차량 시동키의 기능

체어맨 차량 시동키는 메인키(2개)와 보조키(1개)로 구성되어 있습니다. 메인키와 보조키는 그 기능에서 약간의 차이가 있으므로 아래표를 참조해 주십시오. 시동키 가운데의 버튼을 누르면 조명 램프가 점등됩니다. 야간에 키홀을 찾을 때 사용하시면 편리합니다.

시동키로 도어를 잠그면 도난 경계상태로 진입합니다. 키로 도어 잠김을 해제 아면 도난 경계상태가 해제됩니다.

\* 조명램프 및 버튼은 메인키에만 장착되어 있습니다.

메인키와 보조키의 기능 (O: 작동 가능 X: 작동 불능)

| -                           | 메인키 (2개) | 보조키 <b>(</b> 1개) |
|-----------------------------|----------|------------------|
| 엔진시동                        | 0        | 0                |
| 도어 개폐                       | 0        | 0                |
| 글로브 박스 개폐                   | 0        | ×                |
| 트렁크 개폐                      | 0        | ×                |
| 윈도우, 아웃사이드 미러,<br>선루프 연동 작용 | 0        | 0                |