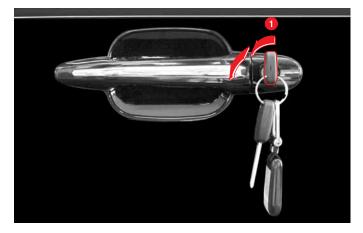

### 윈도우/선루프 닫음, 아웃사이드 미러 접힘

- 1. 시동키를 운전석이나 동반석 키홀(Hole)에 끼우고, 도어를 잠그는 방향(1)으로 2초 이상 돌리십시오.
- 2. 키를 돌리고 있는 동안 열려있는 모든 윈도우가 닫히게 되며, 연동작 동으로 아웃사이드 미러가 접히며 선루프가 열려진 상태에 있다면 선 루프 또한 닫히게 됩니다. (선루프 장착 차량) 단,모든 도어가 완전히 닫혀진 상태여야 합니다.

### 윈도우/선루프 열림, 아웃사이드 미러 펼쳐짐

- 1. 시동키를 운전석이나 동반석 키홀 (Hole)에 끼우고, 도어를 잠그는 방향(1) (차량 앞쪽)으로 1회 돌리십시오.
- 2. 5초 이내에 도어가 열리는 방향(2)으로 키를 2초 이상 돌리면 키를 돌리고 있는 동안 모든 윈도우가 열리며 연동작용으로 아웃사이드 미러 가 펼쳐지고 선루프 장착차량인 경우 선루프도 열리게 됩니다.