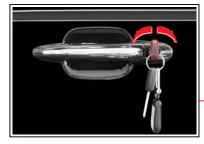

# 시동키를 이용한 각부 개페 (도어/글로브 박스/트렁크)

### 도어 개폐

글로브 박스 (메인 키만 가능)

#### 도어를 열 때:

운전석 및 동반석 도어에서 키를 열림(차량 뒤쪽)으로 돌리면 모든 도어의 잠금이 해제 됩니다.

#### 도어를 잠글 때:

운전석 및 동반석 도어에서 키를 잠김 위치 (차량 앞쪽)로 돌리면 모든 도어가 잠깁니 다. 단,모든 도어가 완전히 닫혀진 상태 여야 합니다.

메인 키를 글로브 박스의 키 홀에 끼우고 시계 방향으로 돌리면 글로브 박스를 열 수 있습니다.

트렁크 개폐 (메인 키만 가능)

- 파워트렁크 장착 차량에서 배터리 방전등의 이유로 트렁크 열림 레버 및 오픈 스위치등
  이 작동하지 않을 경우에도 메인키로는 개폐가 가능합니다.
- 주의 보조 키로는 도어 개폐와 엔진 시동만 가능합니다. 보조 키로는 트렁크와 글로브 박스 를 열 수 없으므로 귀중품 도난 방지를 위해 주차 보조원에게 차량을 맡길 때는 보조 키를 주시기 바랍니다.