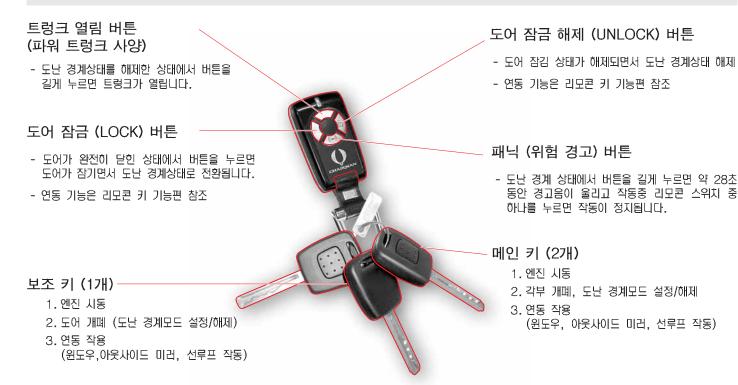

# 리모콘 키

리모콘 키는 도어 잠금/해제 및 연동작용을 하며, 파워 트렁크\* 열림 기능과 패닉(위험 경보) 기능을 가지고 있습니다.

# 도어 잠금 (LOCK) 버튼

### ▶도어 잠금 기능

버튼을 짧게 한번 누르면 모든 도어가 잠기면서 도난 경 계상태로 전환됩니다.

도난 경계상태로 전환되면 차량 미등이 2회 점멸하고 "삐" 소리가 1회 발생합니다.

도어 잠김 해제 (UNLOCK) 버튼

### ▶도어 잠김해제 기능

버튼을 짧게 한번 누르면 모든 도어 잠김이 해제되면서 도 난 경계상태도 해제됩니다.

도난 경계상태가 해제되면 차량 미등이 1회 점멸합니다.

### 배터리 규격

- CR2025
- 사용 전압: DC 3V

배터리의 수명은 사용 빈도에 따라 달라집니다. 빈번하게 사 착고 용할 경우 배터리 수명이 줄어듭니다.

리모콘 키의 도어 언락 ( 🔓 ) 버튼을 짧게 눌러 도난 경계상태를 해제한 후, 파워 트렁크 열림 버튼를 누르면 트렁크 가 자동으로 열립니다.

트렁크 열림 버튼\*

2-5