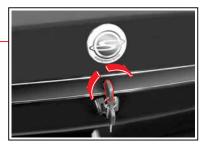

#### 도어를 잠글 때:

운전석 및 동반석 도어에서 키를 잠김 위치 (차량 앞쪽)로 돌리면 모든 도어가 잠깁니 다. 단,모든 도어가 완전히 닫혀진 상태 여야 합니다.

메인 키를 글로브 박스의 키 홀에 끼우고 시계 방향으로 돌리면 글로브 박스를 열 수 있습니다.

트렁크 개폐 (메인 키만 가능)

- 파워트렁크 장착 차량에서 배터리 방전등의 이유로 트렁크 열림 레버 및 오픈 스위치등
  이 작동하지 않을 경우에도 메인키로는 개폐가 가능합니다.
- 주의 보조 키로는 도어 개폐와 엔진 시동만 가능합니다. 보조 키로는 트렁크와 글로브 박스 를 열 수 없으므로 귀중품 도난 방지를 위해 주차 보조원에게 차량을 맡길 때는 보조 키를 주시기 바랍니다.

메인키를 트렁크의 키 홀에 끼우고 시계 방 향으로 돌리면 트렁크를 열 수 있습니다.

NCM00204