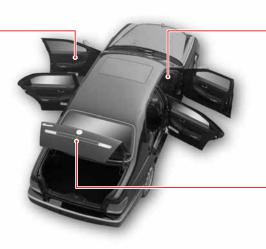

# 시동키를 이용한 윈도우/아웃사이드 미러/선루프 작동

### 윈도우/선루프 닫음, 아웃사이드 미러 접힘

- 1. 시동키를 운전석이나 동반석 키홀(Hole)에 끼우고, 도어를 잠그는 방향(1)으로 2초 이상 돌리십시오.
- 2. 키를 돌리고 있는 동안 열려있는 모든 윈도우가 닫히게 되며, 연동작 동으로 아웃사이드 미러가 접히며 선루프가 열려진 상태에 있다면 선 루프 또한 닫히게 됩니다. (선루프 장착 차량) 단,모든 도어가 완전히 닫혀진 상태여야 합니다.

### 윈도우/선루프 열림, 아웃사이드 미러 펼쳐짐

- 1. 시동키를 운전석이나 동반석 키홀 (Hole)에 끼우고, 도어를 잠그는 방향(1) (차량 앞쪽)으로 1회 돌리십시오.
- 2. 5초 이내에 도어가 열리는 방향(2)으로 키를 2초 이상 돌리면 키를 돌리고 있는 동안 모든 윈도우가 열리며 연동작용으로 아웃사이드 미러 가 펼쳐지고 선루프 장착차량인 경우 선루프도 열리게 됩니다.