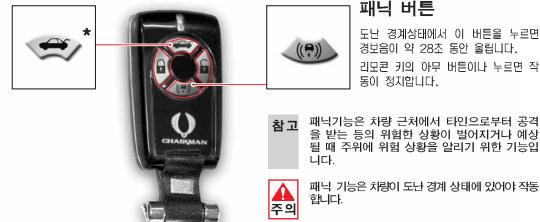

# 리모콘 키

리모콘 키는 도어 잠금/해제 및 연동작용을 하며, 파워 트렁크\* 열림 기능과 패닉(위험 경보) 기능을 가지고 있습니다.

### 배터리 규격

- CR2025
- 사용 전압: DC 3V

배터리의 수명은 사용 빈도에 따라 달라집니다. 빈번하게 사 착고 용할 경우 배터리 수명이 줄어듭니다.

리모콘 키의 도어 언락 ( 🔓 ) 버튼을 짧게 눌러 도난 경계상태를 해제한 후, 파워 트렁크 열림 버튼를 누르면 트렁크 가 자동으로 열립니다.

트렁크 열림 버튼\*

2-5