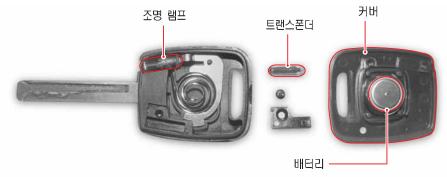

- 트랜스폰더는 이모빌라이저 시스템의 중요 부품으로써 시동시 엔진 컨트롤 유니트와 통신하는 부분입니다.
- 이모빌라이저에 관한 자세한 내용은 이모빌라이저 시
  스템 부분을 참조하십시오.
- 배터리 규격 : 625A

# NEW CHAIRMAN

리모콘 키 커버 가장자리에 얇은 (-)형 시계 드라이버등을 이용하여 리모콘 키 뒷면의 커버를 열고 배터리를 교환하십시오.

### 배터리 규격

- CR2025
- 사용 전압: DC 3V

배터리의 수명은 사용 빈도에 따라 달라집니다. 빈번하게 사 착고 용할 경우 배터리 수명이 줄어듭니다.

리모콘 키의 도어 언락 ( 🔓 ) 버튼을 짧게 눌러 도난 경계상태를 해제한 후, 파워 트렁크 열림 버튼를 누르면 트렁크 가 자동으로 열립니다.

트렁크 열림 버튼\*

2-5