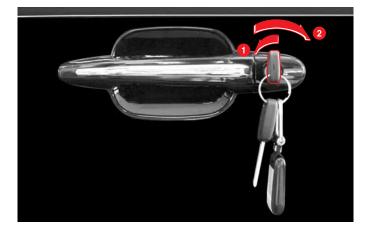

### 윈도우/선루프 열림, 아웃사이드 미러 펼쳐짐

- 1. 시동키를 운전석이나 동반석 키홀 (Hole)에 끼우고, 도어를 잠그는 방향(1) (차량 앞쪽)으로 1회 돌리십시오.
- 2. 5초 이내에 도어가 열리는 방향(2)으로 키를 2초 이상 돌리면 키를 돌리고 있는 동안 모든 윈도우가 열리며 연동작용으로 아웃사이드 미러 가 펼쳐지고 선루프 장착차량인 경우 선루프도 열리게 됩니다.