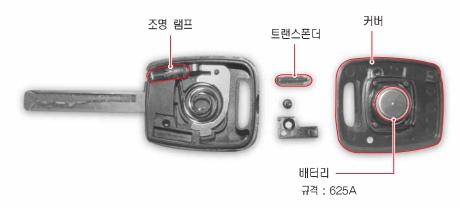

- 트랜스폰더는 이모빌라이저 시스템의 중요 부품으로써 시동시 엔진 컨트롤 유니트와 통신하는 부분입니다.
- 이모빌라이저에 관한 자세한 내용은 이모빌라이저 시
  스템 부분을 참조하십시오.
- 배터리 규격 : 625A

### 배터리 규격

- CR2025
- 사용 전압: DC 3V

배터리의 수명은 사용 빈도에 따라 달라집니다. 빈번하게 사 착고 용할 경우 배터리 수명이 줄어듭니다.

리모콘 키의 도어 언락 ( 🔓 ) 버튼을 짧게 눌러 도난 경계상태를 해제한 후, 파워 트렁크 열림 버튼를 누르면 트렁크 가 자동으로 열립니다.

트렁크 열림 버튼\*

2-5