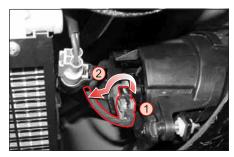

#### 프론트 안개등 전구 교환

- 1. 차량 시동키를 키 실린더에서 탈거합니다.
- 2. 커넥터 1)를 분리하십시오.
- 3. 전구 ② 를 돌려 분리하십시오.
- 4. 고장 전구를 새것으로 교체하십시오.
- 5. 장착은 탈거의 역순으로 아십시오.

안개등 전구 교환은 차량 하 부에서 실시해야 하는 관계로 당사 정비사업장에서 정비를 받으십시오.