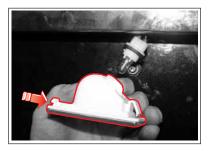

## 번호판등

- 1. 차량 시동키를 키 실린더에서 탈거합니다.
- 2. 번호판등 어셈블리를 안쪽으로 밀어 테일게이트에 2. 테일게이트를 여십시오. 서 탈거하십시오.
- 3. 전구 연결 커넥터를 돌려 커버에서 탈거하십시오.
- 4. 고장난 전구를 빼내고 새것으로 교환하십시오.
- 5. 장착은 탈거의 역순으로 하십시오.

- 1. 차량 시동키를 키 실린더에서 탈거합니다.
- 3. 후진등 커버를 탈거하십시오.

- 4. 램프 커넥터를 돌려 탈거하십시오.
- 5. 고장난 전구를 누른 채로 돌려서 빼내 고 새것으로 교환하십시오.
- 6. 장착은 탈거의 역순으로 하십시오.