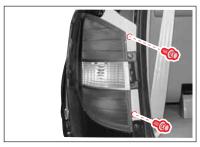

#### 방향 지시등/미등/정지등

- 1. 차량 시동키를 키 실린더에서 탈거합니다.
- 2. 테일케이트를 열고 2개의 볼트를 탈거하십시오.

- 3. 커넥터를 분리한 후 리어 콤비램프를 분리하십시오.
- 4. 램프 커넥터를 돌려 리어 콤비램프에서 분리하십시오.

- 4. 전구를 누른 채로 돌려 램프 커넥터에 전구를 분리하십시오.
- 5. 고장난 전구를 빼내고 새것으로 교환 하십시오.
- 6. 장착은 탈거의 역순으로 하십시오.