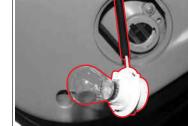

#### 프론트 룸램프

- 1. 차량 시동키를 키 실린더에서 탈거합니다.
- 2.(-) 드라이버의 날에 헝겊을 싸서 램프의 홈에 끼워서 커버를 탈거하십시오.
- 3. 고장난 전구를 새것으로 교환하십시오.
- 4. 커버를 밀어 넣어 장착하십시오.