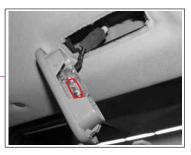

#### 리어 룸램프

- 1. 차량 시동키를 키 실린더에서 탈거합니다.
- 2.(-) 드라이버의 날에 헝겊을 싸서 램프의 홈에 끼워서 커버를 탈거하십시오.
- 3. 고장난 전구를 새것으로 교환하십시오.
- 4. 커버를 밀어 넣어 장착하십시오.

| MEMO |  |  |  |
|------|--|--|--|
|      |  |  |  |
|      |  |  |  |
|      |  |  |  |
|      |  |  |  |
|      |  |  |  |
|      |  |  |  |
|      |  |  |  |
|      |  |  |  |
|      |  |  |  |
|      |  |  |  |
|      |  |  |  |
|      |  |  |  |
|      |  |  |  |
|      |  |  |  |
|      |  |  |  |
|      |  |  |  |
|      |  |  |  |