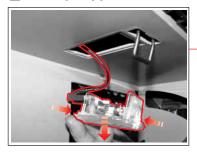

#### 리어 룸램프

- 1. 차량 시동키를 키 실린더에서 탈거합니다.
- 2.(-) 드라이버의 날에 헝겊을 싸서 램프의 홈에 끼워서 커버를 탈거하십시오.
- 3. 고장난 전구를 새것으로 교환하십시오.
- 4. 커버를 밀어 넣어 장착하십시오.

| MEMO |  |  |  |
|------|--|--|--|
|      |  |  |  |
|      |  |  |  |
|      |  |  |  |
|      |  |  |  |
|      |  |  |  |
|      |  |  |  |
|      |  |  |  |
|      |  |  |  |
|      |  |  |  |
|      |  |  |  |
|      |  |  |  |
|      |  |  |  |
|      |  |  |  |
|      |  |  |  |
|      |  |  |  |
|      |  |  |  |
|      |  |  |  |