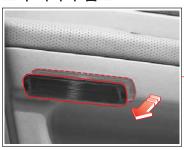

#### 글로브 박스 램프

- 1. 차량 시동키를 키 실린더에서 탈거합니다.
- 2. 램프 끝의 고정 장치를 안쪽으로 밀어 램프 의 커버를 탈거하십시오.
- 3. 고장난 전구를 새것으로 교환하십시오.
- 4. 장착은 탈거의 역순으로 아십시오.

#### 프론트 룸램프

- 1. 차량 시동키를 키 실린더에서 탈거합니다.
- 2.(-) 드라이버의 날에 헝겊을 싸서 램프의 홈에 끼워서 커버를 탈거하십시오.
- 3. 고장난 전구를 새것으로 교환하십시오.
- 4. 커버를 밀어 넣어 장착하십시오.