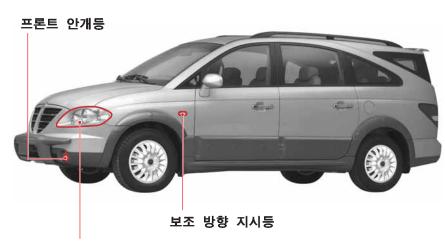

# 프론트 안개등 및 보조 방향 지시등 전구 교환

#### 프론트 안개등 전구 교환

- 1. 차량 시동키를 키 실린더에서 탈거합니다.
- 2. 커넥터 1)를 분리하십시오.
- 3. 전구 ② 를 돌려 분리하십시오.
- 4. 고장 전구를 새것으로 교체하십시오.
- 5. 장착은 탈거의 역순으로 아십시오.

안개등 전구 교환은 차량 하 부에서 실시해야 하는 관계로 당사 정비사업장에서 정비를 받으십시오.

### 보조 방향 지시등 전구 교환

- 1. 차량 시동키를 키 실린더에서 탈거합니다.
- 2. 보조 방향 지시등 어셈블리를 차량 뒷쪽으로 밀면서 당겨 탈거합니다.
- 3. 커넥터 분리 후 전구 하우징을 돌려 탈거합니다.
- 4. 고장난 전구를 빼내고 새것으로 교환하십시오.
- 5. 장착은 탈거의 역순으로 하십시오.