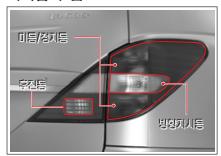

# 리어 콤비램프 전구 교환

#### 방향 지시등/미등/정지등

- 1. 차량 시동키를 키 실린더에서 탈거합니다.
- 2. 테일케이트를 열고 2개의 볼트를 탈거하십시오.

- 3. 커넥터를 분리한 후 리어 콤비램프를 분리하십시오.
- 4. 램프 커넥터를 돌려 리어 콤비램프에서 분리하십시오.

- 4. 전구를 누른 채로 돌려 램프 커넥터에 전구를 분리하십시오.
- 5. 고장난 전구를 빼내고 새것으로 교환 하십시오.
- 6. 장착은 탈거의 역순으로 하십시오.