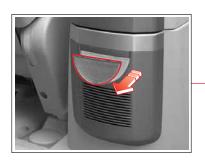

### 도어 커티시 램프

- 1. 차량 시동키를 키 실린더에서 탈거합니다.
- 2.(-) 드라이버의 날에 헝겊을 싸서 램프의 홈에 끼워서 커버를 탈거하십시오.
- 3. 고장난 전구를 새것으로 교환하십시오.
- 4. 커버를 밀어 넣어 장착하십시오.

#### 사이드 룸램프

- 1. 차량 시동키를 키 실린더에서 탈거합니다.
- 2.(-) 드라이버의 날에 헝겊을 싸서 램프의 홈에 끼워서 커버를 탈거하십시오.
- 3. 고장난 전구를 새것으로 교환하십시오.
- 4. 커버를 밀어 넣어 장착하십시오.