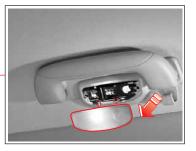

### 풋램프

- 1. 차량 시동키를 키 실린더에서 탈거합니다.
- 2. (-) 드라이버의 날에 헝겊을 싸서 램프의 홈에 끼워서 커버를 탈거하십시오.
- 3. 고장난 전구를 새것으로 교환하십시오.
- 4. 커버를 밀어 넣어 장착하십시오.

#### 리어 룸램프

- 1. 차량 시동키를 키 실린더에서 탈거합니다.
- 2.(-) 드라이버의 날에 헝겊을 싸서 램프의 홈에 끼워서 커버를 탈거하십시오.
- 3. 고장난 전구를 새것으로 교환하십시오.
- 4. 커버를 밀어 넣어 장착하십시오.

| MEMO |  |  |  |
|------|--|--|--|
|      |  |  |  |
|      |  |  |  |
|      |  |  |  |
|      |  |  |  |
|      |  |  |  |
|      |  |  |  |
|      |  |  |  |
|      |  |  |  |
|      |  |  |  |
|      |  |  |  |
|      |  |  |  |
|      |  |  |  |
|      |  |  |  |
|      |  |  |  |
|      |  |  |  |
|      |  |  |  |
|      |  |  |  |