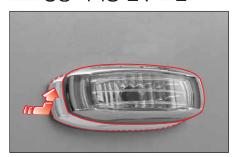

### 보조 방향 지시등 전구 교환

- 1. 차량 시동키를 키 실린더에서 탈거합니다.
- 2. 보조 방향 지시등 어셈블리를 차량 뒷쪽으로 밀면서 당겨 탈거합니다.
- 3. 커넥터 분리 후 전구 하우징을 돌려 탈거합니다.
- 4. 고장난 전구를 빼내고 새것으로 교환하십시오.
- 5. 장착은 탈거의 역순으로 하십시오.