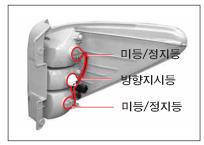

#### 방향 지시등/미등/정지등

- 1. 차량 시동키를 키 실린더에서 탈거합니다.
- 2. 테일케이트를 열고 2개의 볼트를 탈거하십시오.

- 3. 커넥터를 분리한 후 리어 콤비램프를 분리하십시오.
- 4. 램프 커넥터를 돌려 리어 콤비램프에서 분리하십시오.

- 4. 전구를 누른 채로 돌려 램프 커넥터에 전구를 분리하십시오.
- 5. 고장난 전구를 빼내고 새것으로 교환 하십시오.
- 6. 장착은 탈거의 역순으로 하십시오.