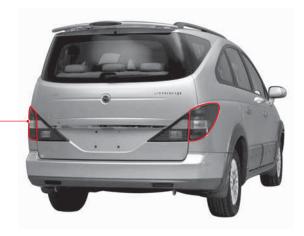

# 리어 콤비램프 전구 교환

#### 방향 지시등/미등/정지등

- 1. 차량 시동키를 키 실린더에서 탈거합니다.
- 2. 테일케이트를 열고 2개의 볼트를 탈거하십시오.

- 3. 커넥터를 분리한 후 리어 콤비램프를 분리하십시오.
- 4. 램프 커넥터를 돌려 리어 콤비램프에서 분리하십시오.

- 4. 전구를 누른 채로 돌려 램프 커넥터에 전구를 분리하십시오.
- 5. 고장난 전구를 빼내고 새것으로 교환 하십시오.
- 6. 장착은 탈거의 역순으로 하십시오.