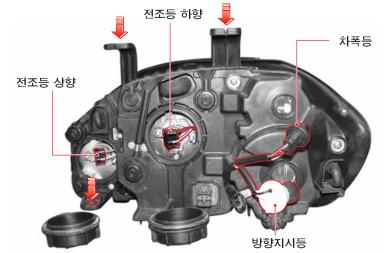

# 헤드램프 전구 교환(전조등, 방향 지시등, 차폭등 전구 교환)

우측 헤드램프

- 1.배터리의 음극(-) 단자를 탈거하십시오.
- 2. 고정볼트 3개를 풀고난 후 앞으로 당겨 에드램프를 이격시킵니다.
- 3. 헤드램프 연결 커넥터 2개를 분리하여 헤드 램프를 탈거합니다.
- 4. 헤드램프를 탈거한 후 전구커버나 전구 커넥터를 돌려 커버와 전구를 헤드램프에서 분리하십시오.
- 5. 내부의 연결 커넥터를 분리한 후 고장 전구를 새것으로 교환하십시오.
- 6. 장착은 탈거의 역순으로 하십시오.

- 안전 운행에 지장을 줄 수 있으므로 전조등 전 구 교환시 전조등 옆에 있는 조사각도 조정용 스크류를 임의로 조정하지 마십시오.
- 헤드램프 탈거 및 전구교환은 당사 정비사업장을 방문하셔서 정비 받으십시오.