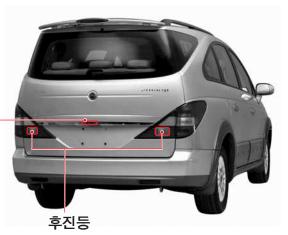

# 후진등/번호판등 전구 교환

## 번호판등

- 1. 차량 시동키를 키 실린더에서 탈거합니다.
- 2. 번호판등 어셈블리를 안쪽으로 밀어 테일게이트에 2. 테일게이트를 여십시오. 서 탈거하십시오.
- 3. 전구 연결 커넥터를 돌려 커버에서 탈거하십시오.
- 4. 고장난 전구를 빼내고 새것으로 교환하십시오.
- 5. 장착은 탈거의 역순으로 하십시오.

- 1. 차량 시동키를 키 실린더에서 탈거합니다.
- 3. 후진등 커버를 탈거하십시오.

- 4. 램프 커넥터를 돌려 탈거하십시오.
- 5. 고장난 전구를 누른 채로 돌려서 빼내 고 새것으로 교환하십시오.
- 6. 장착은 탈거의 역순으로 하십시오.