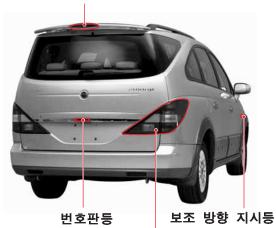

# 후진등/번호판등 전구 교환

## 번호판등

- 1. 차량 시동키를 키 실린더에서 탈거합니다.
- 2. 번호판등 어셈블리를 안쪽으로 밀어 테일게이트에 2. 테일게이트를 여십시오. 서 탈거하십시오.
- 3. 전구 연결 커넥터를 돌려 커버에서 탈거하십시오.
- 4. 고장난 전구를 빼내고 새것으로 교환하십시오.
- 5. 장착은 탈거의 역순으로 하십시오.

- 1. 차량 시동키를 키 실린더에서 탈거합니다.
- 3. 후진등 커버를 탈거하십시오.

- 4. 램프 커넥터를 돌려 탈거하십시오.
- 5. 고장난 전구를 누른 채로 돌려서 빼내 고 새것으로 교환하십시오.
- 6. 장착은 탈거의 역순으로 하십시오.