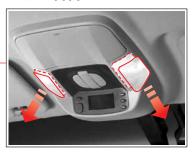

#### 프론트 룸램프

- 1. 차량 시동키를 키 실린더에서 탈거합니다.
- 2.(-) 드라이버의 날에 헝겊을 싸서 램프의 홈에 끼워서 커버를 탈거하십시오.
- 3. 고장난 전구를 새것으로 교환하십시오.
- 4. 커버를 밀어 넣어 장착하십시오.