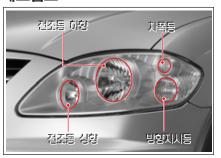

# 헤드램프 전구 교환(전조등, 방향 지시등, 차폭등 전구 교환)

우측 헤드램프

- 1.배터리의 음극(-) 단자를 탈거하십시오.
- 2. 고정볼트 3개를 풀고난 후 앞으로 당겨 에드램프를 이격시킵니다.
- 3. 헤드램프 연결 커넥터 2개를 분리하여 헤드 램프를 탈거합니다.
- 4. 헤드램프를 탈거한 후 전구커버나 전구 커넥터를 돌려 커버와 전구를 헤드램프에서 분리하십시오.
- 5. 내부의 연결 커넥터를 분리한 후 고장 전구를 새것으로 교환하십시오.
- 6. 장착은 탈거의 역순으로 하십시오.

- 안전 운행에 지장을 줄 수 있으므로 전조등 전 구 교환시 전조등 옆에 있는 조사각도 조정용 스크류를 임의로 조정하지 마십시오.
- 헤드램프 탈거 및 전구교환은 당사 정비사업장을 방문하셔서 정비 받으십시오.