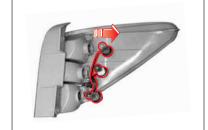

# 헤드램프 전구 교환(전조등, 방향 지시등, 차폭등 전구 교환)

우측 헤드램프

- 1.배터리의 음극(-) 단자를 탈거하십시오.
- 2. 고정볼트 3개를 풀고난 후 앞으로 당겨 에드램프를 이격시킵니다.
- 3. 헤드램프 연결 커넥터 2개를 분리하여 헤드 램프를 탈거합니다.
- 4. 헤드램프를 탈거한 후 전구커버나 전구 커넥터를 돌려 커버와 전구를 헤드램프에서 분리하십시오.
- 5. 내부의 연결 커넥터를 분리한 후 고장 전구를 새것으로 교환하십시오.
- 6. 장착은 탈거의 역순으로 하십시오.

- 안전 운행에 지장을 줄 수 있으므로 전조등 전 구 교환시 전조등 옆에 있는 조사각도 조정용 스크류를 임의로 조정하지 마십시오.
- 헤드램프 탈거 및 전구교환은 당사 정비사업장을 방문하셔서 정비 받으십시오.