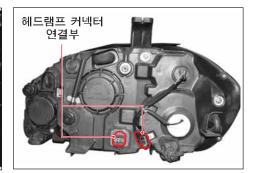

# 헤드램프 전구 교환(전조등, 방향 지시등, 차폭등 전구 교환)

우측 헤드램프

- 1.배터리의 음극(-) 단자를 탈거하십시오.
- 2. 고정볼트 3개를 풀고난 후 앞으로 당겨 에드램프를 이격시킵니다.
- 3. 헤드램프 연결 커넥터 2개를 분리하여 헤드 램프를 탈거합니다.
- 4. 헤드램프를 탈거한 후 전구커버나 전구 커넥터를 돌려 커버와 전구를 헤드램프에서 분리하십시오.
- 5. 내부의 연결 커넥터를 분리한 후 고장 전구를 새것으로 교환하십시오.
- 6. 장착은 탈거의 역순으로 하십시오.