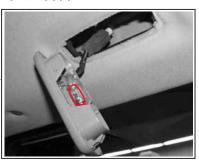

#### 프론트 룸램프

- 1. 배터리의 음극(-) 단자를 탈거하십시오.
- 2. 일자 드라이버의 날에 헝겊을 싸서 램프의 홈에 끼워서 커버를 탈거하십시오.
- 3. 고장난 전구를 새것으로 교환하십시오.
- 4. 커버를 밀어 넣어 장착하십시오.