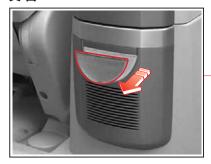

#### 글로브 박스 램프

- 1. 배터리의 음극(-) 단자를 탈거하십시오.
- 2. 램프 끝의 고정 장치를 안쪽으로 밀어 램프의 커버를 탈거하십시오.
- 3. 고장난 전구를 새것으로 교환하십시오.
- 4. 장착은 탈거의 역순으로 하십시오.