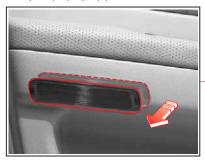

#### 도어 커티시 램프

- 1. 배터리의 음극(-) 단자를 탈거하십시오.
- 2. 일자 드라이버의 날에 헝겊을 싸서 램프 의 홈에 끼워서 커버를 탈거하십시오.
- 3. 고장난 전구를 새것으로 교환하십시오.
- 4. 커버를 밀어 넣어 장착하십시오.

#### 측면 룸램프

- 1. 배터리의 음극(-)단자를 탈거하십시오.
- 2. 일자 드라이버의 날에 헝겊을 싸서 램프 의 홈에 끼워서 커버를 탈거하십시오.
- 3. 고장난 전구를 새것으로 교환하십시오.
- 4. 커버를 밀어 넣어 장착하십시오.