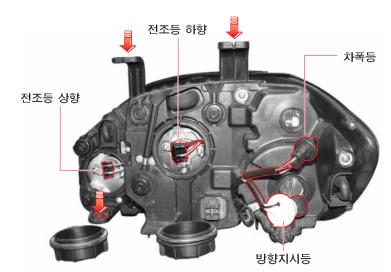

## 헤드램프 전구 교환

- 1. 배터리의 음극(-) 단자를 탈거하십시오.
- 2. 헤드램프와 연결되어 있는 2개의 커넥터를 분리하십시오.
- 3. 고정볼트 3개를 풀고난 후 앞으로 당겨 헤드램프를 차량에서 탈거하십시오.
- 4. 헤드램프를 탈거한 후 전구커버나 전구 커넥터를 돌려 커버와 전구를 헤드램프 에서 분리하십시오.
- 5. 내부의 연결 커넥터를 분리한후 고장 전 구를 새것으로 교환하십시오.
- 6. 장착은 탈거의 역순으로 하십시오.

안전 운행에 지장을 줄 수 있으므로 전조등 전구 교환시 전조등 옆에 있는 조사각도 조정용 스크류 를 임의로 조정하지 마십시오