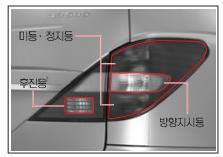

## 리어 콤비 램프 전구 교환

방향지시등 • 미등 • 정지등

- 3. 커넥터를 분리한 후 리어콤비램프 를 분리하십시오.
- 4. 램프 커넥터를 돌려 리어콤비램프 에서 분리하십시오.

- 4. 전구를 누른 채로 돌려 램프 커넥터 에 전구를 분리하십시오.
- 5. 고장난 전구를 빼내고 새것으로 교 환하십시오.
- 6. 장착은 탈거의 역순으로 하십시오.