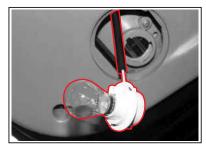

#### 프론트 안개등 전구 교환

- 1. 배터리의 음극(-)단자를 탈거하십시오.
- 2. 커넥터 1 를 분리하십시오.

RODIUS

- 3. 전구 ② 를 돌려 분리하십시오.
- 4. 고장 전구를 새것으로 교체하십시오.
- 5. 장착은 탈거의 역순으로 하십시오.