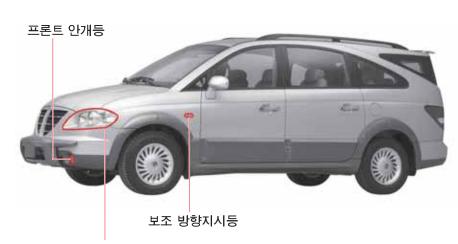

## 프론트안개등 및 보조방향지시등 전구 교환

#### 프론트 안개등 전구 교환

- 1. 배터리의 음극(-)단자를 탈거하십시오.
- 2. 커넥터 1 를 분리하십시오.

RODIUS

- 3. 전구 ② 를 돌려 분리하십시오.
- 4. 고장 전구를 새것으로 교체하십시오.
- 5. 장착은 탈거의 역순으로 하십시오.

#### 보조 방향지시등 전구 교환

- 1. 배터리의 음극(-)단자를 탈거하십시오.
- 2. 램프를 좌측에서 우측으로 밀어 탈거한 후 커넥터를 분리하십시오.
- 3. 램프를 돌려 전구를 탈거하십시오.
- 4. 고장난 전구를 빼내고 새것으로 교환 하십시오.
- 5. 장착은 탈거의 역순으로 하십시오.