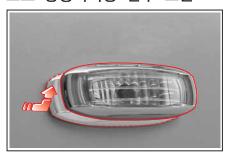

#### 번호판등

- 1. 배터리 음극(-) 단자를 탈거하십시오.
- 2. 번호판등을 우측으로 밀어 테일게이트 에서 탈거하십시오.
- 3. 전구를 돌려 커버에서 탈거하십시오.
- 4. 고장난 전구를 빼내고 새것으로 교환하 십시오.
- 5. 장착은 탈거의 역순으로 하십시오.

- 1. 배터리 음극(-) 단자를 탈거하십시오.
- 2. 테일게이트를 여십시오.
- 3. 후진등 커버를 탈거하십시오.