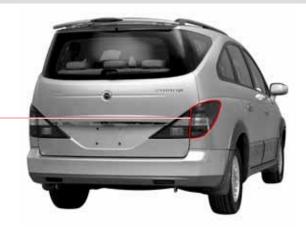

## 리어 콤비 램프 전구 교환

방향지시등 • 미등 • 정지등

- 3. 커넥터를 분리한 후 리어콤비램프 를 분리하십시오.
- 4. 램프 커넥터를 돌려 리어콤비램프 에서 분리하십시오.

- 4. 전구를 누른 채로 돌려 램프 커넥터 에 전구를 분리하십시오.
- 5. 고장난 전구를 빼내고 새것으로 교 환하십시오.
- 6. 장착은 탈거의 역순으로 하십시오.