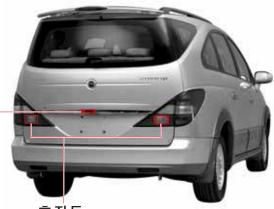

## 실외 램프 점검 및 정비

헤드램프

하이마운티드 스톱 램프

리어콤비 램프

## 리어 콤비 램프 전구 교환

방향지시등 • 미등 • 정지등

- 3. 커넥터를 분리한 후 리어콤비램프 를 분리하십시오.
- 4. 램프 커넥터를 돌려 리어콤비램프 에서 분리하십시오.

- 4. 전구를 누른 채로 돌려 램프 커넥터 에 전구를 분리하십시오.
- 5. 고장난 전구를 빼내고 새것으로 교 환하십시오.
- 6. 장착은 탈거의 역순으로 하십시오.

## 후진등 · 번호판등 전구교환

#### 번호판등

- 1. 배터리 음극(-) 단자를 탈거하십시오.
- 2. 번호판등을 우측으로 밀어 테일게이트 에서 탈거하십시오.
- 3. 전구를 돌려 커버에서 탈거하십시오.
- 4. 고장난 전구를 빼내고 새것으로 교환하 십시오.
- 5. 장착은 탈거의 역순으로 하십시오.

- 1. 배터리 음극(-) 단자를 탈거하십시오.
- 2. 테일게이트를 여십시오.
- 3. 후진등 커버를 탈거하십시오.

- 4. 램프 커넥터를 돌려 탈거하십시오.
- 5. 고장난 전구를 누른 채로 돌려서 빼내고 새것으로 교환하십시오.
- 6. 장착은 탈거의 역순으로 하십시오.