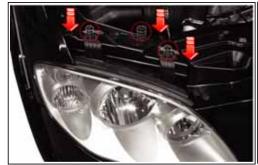

## 헤드램프 전구 교환

- 1. 배터리의 음극(-) 단자를 탈거하십시오.
- 2. 헤드램프와 연결되어 있는 2개의 커넥터를 분리하십시오.
- 3. 고정볼트 3개를 풀고난 후 앞으로 당겨 헤드램프를 차량에서 탈거하십시오.
- 4. 헤드램프를 탈거한 후 전구커버나 전구 커넥터를 돌려 커버와 전구를 헤드램프 에서 분리하십시오.
- 5. 내부의 연결 커넥터를 분리한후 고장 전 구를 새것으로 교환하십시오.
- 6. 장착은 탈거의 역순으로 하십시오.