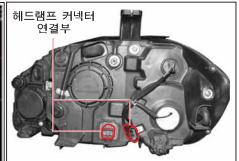

## 헤드램프 전구 교환

- 1. 배터리의 음극(-) 단자를 탈거하십시오.
- 2. 헤드램프와 연결되어 있는 2개의 커넥터를 분리하십시오.
- 3. 고정볼트 3개를 풀고난 후 앞으로 당겨 헤드램프를 차량에서 탈거하십시오.
- 4. 헤드램프를 탈거한 후 전구커버나 전구 커넥터를 돌려 커버와 전구를 헤드램프 에서 분리하십시오.
- 5. 내부의 연결 커넥터를 분리한후 고장 전 구를 새것으로 교환하십시오.
- 6. 장착은 탈거의 역순으로 하십시오.