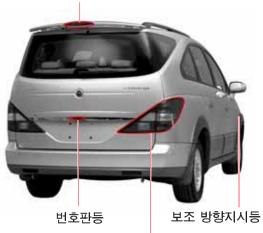

## 리어 콤비 램프 전구 교환

방향지시등 • 미등 • 정지등

- 3. 커넥터를 분리한 후 리어콤비램프 를 분리하십시오.
- 4. 램프 커넥터를 돌려 리어콤비램프 에서 분리하십시오.

- 4. 전구를 누른 채로 돌려 램프 커넥터 에 전구를 분리하십시오.
- 5. 고장난 전구를 빼내고 새것으로 교 환하십시오.
- 6. 장착은 탈거의 역순으로 하십시오.

## 후진등 · 번호판등 전구교환

#### 번호판등

- 1. 배터리 음극(-) 단자를 탈거하십시오.
- 2. 번호판등을 우측으로 밀어 테일게이트 에서 탈거하십시오.
- 3. 전구를 돌려 커버에서 탈거하십시오.
- 4. 고장난 전구를 빼내고 새것으로 교환하 십시오.
- 5. 장착은 탈거의 역순으로 하십시오.

- 1. 배터리 음극(-) 단자를 탈거하십시오.
- 2. 테일게이트를 여십시오.
- 3. 후진등 커버를 탈거하십시오.