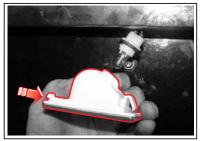

#### 번호판등

- 1. 배터리 음극(-) 단자를 탈거하십시오.
- 2. 번호판등을 우측으로 밀어 테일게이트 에서 탈거하십시오.
- 3. 전구를 돌려 커버에서 탈거하십시오.
- 4. 고장난 전구를 빼내고 새것으로 교환하 십시오.
- 5. 장착은 탈거의 역순으로 하십시오.

- 1. 배터리 음극(-) 단자를 탈거하십시오.
- 2. 테일게이트를 여십시오.
- 3. 후진등 커버를 탈거하십시오.

- 4. 램프 커넥터를 돌려 탈거하십시오.
- 5. 고장난 전구를 누른 채로 돌려서 빼내고 새것으로 교환하십시오.
- 6. 장착은 탈거의 역순으로 하십시오.