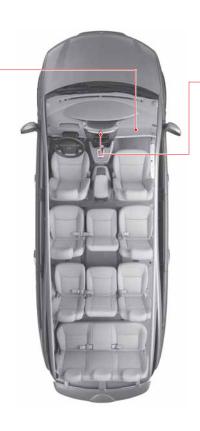

장착은 탈거의 역순으로 하십시오.

## 리어 콤비 램프 전구 교환



방향지시등 • 미등 • 정지등









- 3. 커넥터를 분리한 후 리어콤비램프 를 분리하십시오.
- 4. 램프 커넥터를 돌려 리어콤비램프 에서 분리하십시오.



- 4. 전구를 누른 채로 돌려 램프 커넥터 에 전구를 분리하십시오.
- 5. 고장난 전구를 빼내고 새것으로 교 환하십시오.
- 6. 장착은 탈거의 역순으로 하십시오.

## 후진등 · 번호판등 전구교환



#### 번호판등



- 1. 배터리 음극(-) 단자를 탈거하십시오.
- 2. 번호판등을 우측으로 밀어 테일게이트 에서 탈거하십시오.
- 3. 전구를 돌려 커버에서 탈거하십시오.
- 4. 고장난 전구를 빼내고 새것으로 교환하 십시오.
- 5. 장착은 탈거의 역순으로 하십시오.





- 1. 배터리 음극(-) 단자를 탈거하십시오.
- 2. 테일게이트를 여십시오.
- 3. 후진등 커버를 탈거하십시오.



- 4. 램프 커넥터를 돌려 탈거하십시오.
- 5. 고장난 전구를 누른 채로 돌려서 빼내고 새것으로 교환하십시오.
- 6. 장착은 탈거의 역순으로 하십시오.

## 실내 램프 점검 및 정비

글로브박스 도어 커티시 램프 측면 룸램프 프론트 룸램프 풋 램프 후면 룸램프

## 글로브 박스·프론트 룸램프 전구 교환

#### 글로브 박스 램프



- 1. 배터리의 음극(-) 단자를 탈거하십시오.
- 2. 램프 끝의 고정 장치를 안쪽으로 밀어 램프의 커버를 탈거하십시오.
- 3. 고장난 전구를 새것으로 교환하십시오.
- 4. 장착은 탈거의 역순으로 하십시오.



#### 프론트 룸램프



- 1. 배터리의 음극(-) 단자를 탈거하십시오.
- 2. 일자 드라이버의 날에 헝겊을 싸서 램프의 홈에 끼워서 커버를 탈거하십시오.
- 3. 고장난 전구를 새것으로 교환하십시오.
- 4. 커버를 밀어 넣어 장착하십시오.

## 도어 커티시 램프·측면 룸램프 전구 교환

#### 도어 커티시 램프



- 1. 배터리의 음극(-) 단자를 탈거하십시오.
- 2. 일자 드라이버의 날에 헝겊을 싸서 램프 의 홈에 끼워서 커버를 탈거하십시오.
- 3. 고장난 전구를 새것으로 교환하십시오.
- 4. 커버를 밀어 넣어 장착하십시오.



#### 측면 룸램프



- 1. 배터리의 음극(-)단자를 탈거하십시오.
- 2. 일자 드라이버의 날에 헝겊을 싸서 램프 의 홈에 끼워서 커버를 탈거하십시오.
- 3. 고장난 전구를 새것으로 교환하십시오.
- 4. 커버를 밀어 넣어 장착하십시오.

## 풋 램프·후면 룸램프 전구 교환

#### 풋램프



- 1. 배터리의 음극(-) 단자를 탈거하십시오.
- 2. 일자 드라이버의 날에 헝겊을 싸서 램프의 홈에 끼워서 커버를 탈거하십시오.
- 3. 고장난 전구를 새것으로 교환하십시오.
- 4. 커버를 밀어 넣어 장착하십시오.



#### 후면 룸램프



- 1. 배터리의 음극(-) 단자를 탈거하십시오.
- 2. 일자 드라이버의 날에 헝겊을 싸서 램프의 홈에 끼워서 커버를 탈거하십시오.
- 3. 고장난 전구를 새것으로 교환하십시오.
- 4. 커버를 밀어 넣어 장착하십시오.

| _ | MEMO |  |  |  | _ |
|---|------|--|--