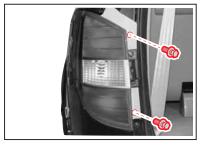

## 리어 콤비 램프 전구 교환

방향지시등 • 미등 • 정지등

- 3. 커넥터를 분리한 후 리어콤비램프 를 분리하십시오.
- 4. 램프 커넥터를 돌려 리어콤비램프 에서 분리하십시오.

- 4. 전구를 누른 채로 돌려 램프 커넥터 에 전구를 분리하십시오.
- 5. 고장난 전구를 빼내고 새것으로 교 환하십시오.
- 6. 장착은 탈거의 역순으로 하십시오.

## 후진등 · 번호판등 전구교환

#### 번호판등

- 1. 배터리 음극(-) 단자를 탈거하십시오.
- 2. 번호판등을 우측으로 밀어 테일게이트 에서 탈거하십시오.
- 3. 전구를 돌려 커버에서 탈거하십시오.
- 4. 고장난 전구를 빼내고 새것으로 교환하 십시오.
- 5. 장착은 탈거의 역순으로 하십시오.

- 1. 배터리 음극(-) 단자를 탈거하십시오.
- 2. 테일게이트를 여십시오.
- 3. 후진등 커버를 탈거하십시오.