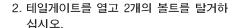

#### 번호판등

- 1. 배터리 음극(-) 단자를 탈거하십시오.
- 2. 번호판등을 우측으로 밀어 테일게이트 에서 탈거하십시오.
- 3. 전구를 돌려 커버에서 탈거하십시오.
- 4. 고장난 전구를 빼내고 새것으로 교환하 십시오.
- 5. 장착은 탈거의 역순으로 하십시오.

- 1. 배터리 음극(-) 단자를 탈거하십시오.
- 2. 테일게이트를 여십시오.
- 3. 후진등 커버를 탈거하십시오.