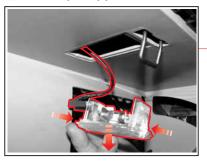

#### 프론트 룸램프

- 1. 배터리의 음극(-) 단자를 탈거하십시오.
- 2. 일자 드라이버의 날에 헝겊을 싸서 램프의 홈에 끼워서 커버를 탈거하십시오.
- 3. 고장난 전구를 새것으로 교환하십시오.
- 4. 커버를 밀어 넣어 장착하십시오.