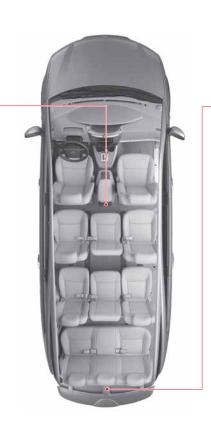

## 실내 램프 점검 및 정비

글로브박스 도어 커티시 램프 측면 룸램프 프론트 룸램프 풋 램프 후면 룸램프

## 글로브 박스·프론트 룸램프 전구 교환