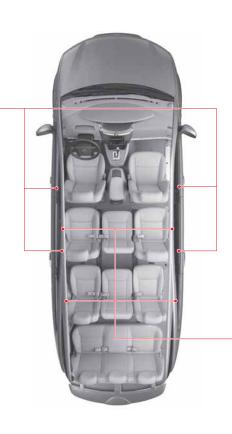

## 실내 램프 점검 및 정비

글로브박스 도어 커티시 램프 측면 룸램프 프론트 룸램프 풋 램프 후면 룸램프

## 글로브 박스·프론트 룸램프 전구 교환

## 도어 커티시 램프·측면 룸램프 전구 교환

## 풋 램프·후면 룸램프 전구 교환