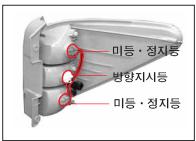

## 리어 콤비 램프 전구 교환

방향지시등 • 미등 • 정지등

- 3. 커넥터를 분리한 후 리어콤비램프 를 분리하십시오.
- 4. 램프 커넥터를 돌려 리어콤비램프 에서 분리하십시오.

- 4. 전구를 누른 채로 돌려 램프 커넥터 에 전구를 분리하십시오.
- 5. 고장난 전구를 빼내고 새것으로 교 환하십시오.
- 6. 장착은 탈거의 역순으로 하십시오.