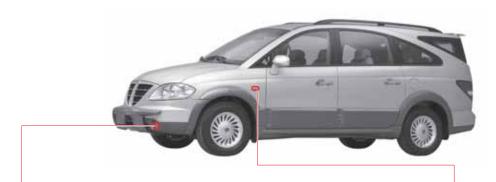

극(-) 단자를 탈거하십시오.
  - 램프커버를 탈거할 때 무리한 힘을 주면 램프커버가 손상되 어 재사용이 불가능할 수 있으니 램프커버 탈거시 주의하십 시오.
  - 전구를 교환하기 전에 반드시 해당 램프의 스위치와 시동 스 위치를 "OFF"에 놓으십시오.
  - 램프를 끄지 않거나 끈 직후에는 화상을 입을 우려가 있으므로 전구를 손으로 만지지 마십시오.
  - 전구의 유리 부분을 손으로 잡으면 지문, 먼지, 습기 등이 전 구에 묻어서 전구 수명이 줄어들거나 전구가 파열될 수 있습니다. 이러한 경우에는 부드러운 천으로 유리 부위를 닦아 주십시오.
  - 헤드램프의 초점조정은 반드시 당사 지정 정비사업장의 전 문 기술자에게 의뢰하십시오.

## 실외 램프 점검 및 정비



헤드램프



하이마운티드 스톱 램프



리어콤비 램프



## 헤드램프 전구 교환

- 1. 배터리의 음극(-) 단자를 탈거하십시오.
- 2. 헤드램프와 연결되어 있는 2개의 커넥터를 분리하십시오.
- 3. 고정볼트 3개를 풀고난 후 앞으로 당겨 헤드램프를 차량에서 탈거하십시오.
- 4. 헤드램프를 탈거한 후 전구커버나 전구 커넥터를 돌려 커버와 전구를 헤드램프 에서 분리하십시오.
- 5. 내부의 연결 커넥터를 분리한후 고장 전 구를 새것으로 교환하십시오.
- 6. 장착은 탈거의 역순으로 하십시오.



안전 운행에 지장을 줄 수 있으므로 전조등 전구 교환시 전조등 옆에 있는 조사각도 조정용 스크류 를 임의로 조정하지 마십시오

#### 우측헤드램프







각종램프 점검 및 정비

## 프론트안개등 및 보조방향지시등 전구 교환



#### 프론트 안개등 전구 교환



- 1. 배터리의 음극(-)단자를 탈거하십시오.
- 2. 커넥터 1 를 분리하십시오.

RODIUS

- 3. 전구 ② 를 돌려 분리하십시오.
- 4. 고장 전구를 새것으로 교체하십시오.
- 5. 장착은 탈거의 역순으로 하십시오.

#### 보조 방향지시등 전구 교환



- 1. 배터리의 음극(-)단자를 탈거하십시오.
- 2. 램프를 좌측에서 우측으로 밀어 탈거한 후 커넥터를 분리하십시오.
- 3. 램프를 돌려 전구를 탈거하십시오.
- 4. 고장난 전구를 빼내고 새것으로 교환 하십시오.
- 5. 장착은 탈거의 역순으로 하십시오.

## 리어 콤비 램프 전구 교환



방향지시등 • 미등 • 정지등









- 3. 커넥터를 분리한 후 리어콤비램프 를 분리하십시오.
- 4. 램프 커넥터를 돌려 리어콤비램프 에서 분리하십시오.



- 4. 전구를 누른 채로 돌려 램프 커넥터 에 전구를 분리하십시오.
- 5. 고장난 전구를 빼내고 새것으로 교 환하십시오.
- 6. 장착은 탈거의 역순으로 하십시오.

## 후진등 · 번호판등 전구교환



#### 번호판등



- 1. 배터리 음극(-) 단자를 탈거하십시오.
- 2. 번호판등을 우측으로 밀어 테일게이트 에서 탈거하십시오.
- 3. 전구를 돌려 커버에서 탈거하십시오.
- 4. 고장난 전구를 빼내고 새것으로 교환하 십시오.
- 5. 장착은 탈거의 역순으로 하십시오.





- 1. 배터리 음극(-) 단자를 탈거하십시오.
- 2. 테일게이트를 여십시오.
- 3. 후진등 커버를 탈거하십시오.



- 4. 램프 커넥터