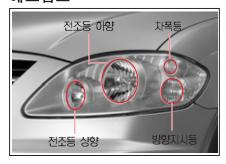

## 헤드램프 전구 교환

- 1. 배터리의 음극(-) 단자를 탈거하십시오.
- 2. 헤드램프와 연결되어 있는 2개의 커넥터를 분리하십시오.
- 3. 고정볼트 3개를 풀고난 후 앞으로 당겨 헤드램프를 차량에서 탈거하십시오.
- 4. 헤드램프를 탈거한 후 전구커버나 전구 커넥터를 돌려 커버와 전구를 헤드램프 에서 분리하십시오.
- 5. 내부의 연결 커넥터를 분리한후 고장 전 구를 새것으로 교환하십시오.
- 6. 장착은 탈거의 역순으로 하십시오.

안전 운행에 지장을 줄 수 있으므로 전조등 전구 교환시 전조등 옆에 있는 조사각도 조정용 스크류 를 임의로 조정하지 마십시오

#### 우측헤드램프

각종램프 점검 및 정비