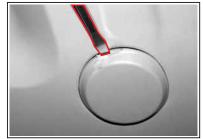

## 헤드램프 전구 교환

- 1. 배터리의 음극(-) 단자를 탈거하십시오.
- 2. 헤드램프와 연결되어 있는 2개의 커넥터를 분리하십시오.
- 3. 고정볼트 3개를 풀고난 후 앞으로 당겨 헤드램프를 차량에서 탈거하십시오.
- 4. 헤드램프를 탈거한 후 전구커버나 전구 커넥터를 돌려 커버와 전구를 헤드램프 에서 분리하십시오.
- 5. 내부의 연결 커넥터를 분리한후 고장 전 구를 새것으로 교환하십시오.
- 6. 장착은 탈거의 역순으로 하십시오.

안전 운행에 지장을 줄 수 있으므로 전조등 전구 교환시 전조등 옆에 있는 조사각도 조정용 스크류 를 임의로 조정하지 마십시오

#### 우측헤드램프

각종램프 점검 및 정비