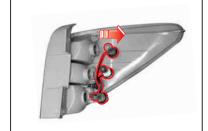

## 리어 콤비 램프 전구 교환

방향지시등 • 미등 • 정지등

- 3. 커넥터를 분리한 후 리어콤비램프 를 분리하십시오.
- 4. 램프 커넥터를 돌려 리어콤비램프 에서 분리하십시오.

- 4. 전구를 누른 채로 돌려 램프 커넥터 에 전구를 분리하십시오.
- 5. 고장난 전구를 빼내고 새것으로 교 환하십시오.
- 6. 장착은 탈거의 역순으로 하십시오.