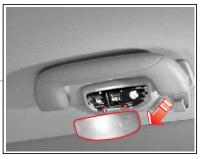

#### 프론트 룸램프

- 1. 배터리의 음극(-) 단자를 탈거하십시오.
- 2. 일자 드라이버의 날에 헝겊을 싸서 램프의 홈에 끼워서 커버를 탈거하십시오.
- 3. 고장난 전구를 새것으로 교환하십시오.
- 4. 커버를 밀어 넣어 장착하십시오.