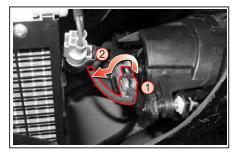

#### 프론트 안개등 전구 교환

- 1. 배터리의 음극(-)단자를 탈거하십시오.
- 2. 커넥터 1 를 분리하십시오.

RODIUS

- 3. 전구 ② 를 돌려 분리하십시오.
- 4. 고장 전구를 새것으로 교체하십시오.
- 5. 장착은 탈거의 역순으로 하십시오.