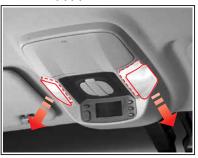

#### 글로브 박스 램프

- 1. 배터리의 음극(-) 단자를 탈거하십시오.
- 2. 램프 끝의 고정 장치를 안쪽으로 밀어 램프의 커버를 탈거하십시오.
- 3. 고장난 전구를 새것으로 교환하십시오.
- 4. 장착은 탈거의 역순으로 하십시오.