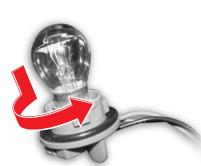

#### 전조등 전구 교환

- 1. 헤드램프를 탈거한 상태에서 전조등 커버를 탈거합니다.
- 2. 전구의 고정 클립을 탈거합니다.
- 3. 전조등 전구를 탈거하여 새것으로 교환합니다.
- 4. 장착은 탈거의 역순으로 하십시오.

#### 방향지시등 전구 교환

- 1. 헤드램프를 탈거한 상태에서 방향지시등 커넥터를 돌려 탈거합니다.
- 2. 전구를 누른 채 돌려 탈거합니다.
- 3. 전구를 새것으로 교환합니다.
- 4. 장착은 탈거의 역순으로 하십시오.