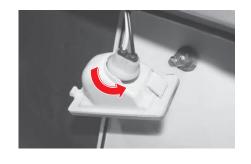

## 번호판등 전구 교환

- 1. 차량 시동키를 키 실린더에서 탈거합니다.
- 2. 번호판등을 안쪽으로 밀어 내리면 번호판등 어셈블리가 분리됩니다.

3. 전구 연결 커넥터를 돌려 전구 하우징을 탈거합니다.

- 4. 전구를 당겨 탈거합니다.
- 5. 전구를 새것으로 교환합니다.
- 6. 장착은 탈거의 역순으로 하십시오.