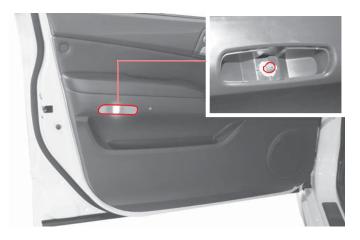

#### 프론트 도어 커티시 램프

- 1. 차량 시동키를 키 실린더에서 탈거합니다.
- 2. 일자 드라이버의 날에 헝겊을 싸서 램프 커버의 홈에 끼워서 커버를 탈 거하십시오.
- 3. 전구를 새것으로 교환하십시오.
- 4. 커버를 밀어 넣어 장착이십시오.

| MEMO - |      |      |      |
|--------|------|------|------|
|        |      | <br> | <br> |
|        |      |      |      |
|        | <br> | <br> | <br> |
|        |      |      |      |
|        |      | <br> |      |
|        |      |      |      |
|        |      |      |      |
|        | <br> | <br> | <br> |
|        |      |      |      |
|        |      |      |      |
|        | <br> | <br> | <br> |
|        | <br> | <br> | <br> |
|        | <br> | <br> | <br> |