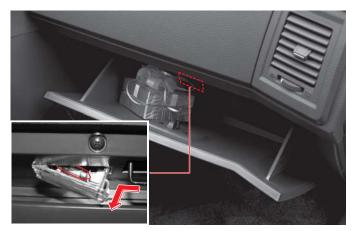

### 글로브 박스 램프

- 1. 차량 시동키를 키 실린더에서 탈거합니다.
- 2. 글로브 박스를 엽니다.
- 3. 램프 커버를 좌측으로 밀어 내리십시오.
- 4. 고장난 전구를 새것으로 교환하십시오.
- 5. 커버 좌측을 걸어 놓은 상태에서 밀어 넣어 장착하십시오.