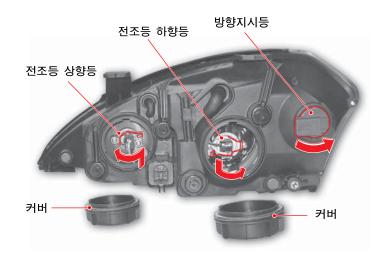

#### 헤드램프 탈거

- 1. 배터리의 음극(-) 단자를 탈거하십시오.
- 2. 고정볼트 2개를 탈거하고 헤드램프 하단 커버를 조심스럽게 분리합니다.

3. 헤드램프 하단에 있는 고정 볼트 1개를 탈거합니다.

4. 헤드램프와 연결되어 있는 2개의 커 넥터를 분리하여 헤드램프를 탈거 합니다.

- 안전 운행에 지장을 줄 수 있으므로 전조등 전 구 교환시 전조등 옆에 있는 조사각도 조정용 스크류를 임의로 조정하지 마십시오.
- 헤드램프 탈거 및 전구교환은 당사 정비사업 장을 방문하셔서 정비받으십시오.

#### 전조등 전구 교환

- 1. 헤드램프를 탈거한 상태에서 전조등 커버를 탈거합니다.
- 2. 전구의 고정 클립을 탈거합니다.
- 3. 전조등 전구를 탈거하여 새것으로 교환합니다.
- 4. 장착은 탈거의 역순으로 하십시오.

#### 방향지시등 전구 교환

- 1. 헤드램프를 탈거한 상태에서 방향지시등 커넥터를 돌려 탈거합니다.
- 2. 전구를 누른 채 돌려 탈거합니다.
- 3. 전구를 새것으로 교환합니다.
- 4. 장착은 탈거의 역순으로 하십시오.