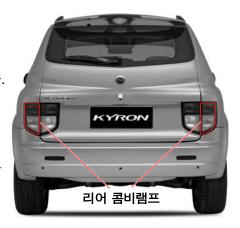

## 리어 콤비램프 전구 교환

- 1. 차량 시동키를 키 실린더에서 탈거합니다.
- 2. 테일게이트를 엽니다.
- 3. 리어 콤비램프 고정 볼트 2개를 탈거합니다.

- 4. 리어 콤비램프를 뒤쪽으로 당겨 차체에서 탈거합니다.
- 5. 전구 장착 부위를 돌려 탈거합니다.

- 6. 전구를 누른 채 돌려 탈거합니다.
- 7. 전구를 새것으로 교환합니다.
- 8. 장착은 탈거의 역순으로 하십시오.