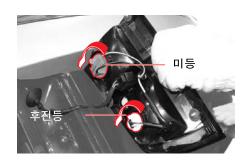

## 테일게이트 콤비램프 전구 교환

- 1. 차량 시동키를 키 실린더에서 탈거합니다.
- 2. 테일게이트를 엽니다.
- 3. 테일게이트 안쪽에 있는 볼트 커버를 탈거하고 고정 볼트 3개를 탈거합니다.

- 6. 미등 전구는 전구를 누른 채 돌려 탈거합니다.
- 7. 후진등 전구는 전구를 당겨 탈거합니다.
- 8. 전구를 새것으로 교환합니다.
- 9. 장착은 탈거의 역순으로 하십시오.