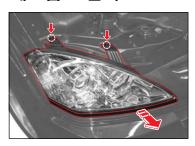

#### 헤드램프 탈거

- 1. 배터리의 음극(-) 단자를 탈거하십시오.
- 2. 고정볼트 2개를 탈거하고 헤드램프 하단 커버를 조심스럽게 분리합니다.

3. 헤드램프 하단에 있는 고정 볼트 1개를 탈거합니다.

4. 헤드램프와 연결되어 있는 2개의 커 넥터를 분리하여 헤드램프를 탈거 합니다.

- 안전 운행에 지장을 줄 수 있으므로 전조등 전 구 교환시 전조등 옆에 있는 조사각도 조정용 스크류를 임의로 조정하지 마십시오.
- 헤드램프 탈거 및 전구교환은 당사 정비사업 장을 방문하셔서 정비받으십시오.

#### 전조등 전구 교환

- 1. 헤드램프를 탈거한 상태에서 전조등 커버를 탈거합니다.
- 2. 전구의 고정 클립을 탈거합니다.
- 3. 전조등 전구를 탈거하여 새것으로 교환합니다.
- 4. 장착은 탈거의 역순으로 하십시오.