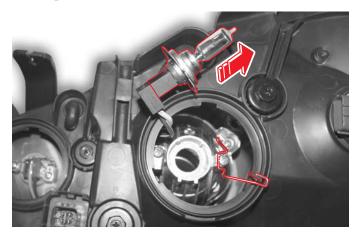

#### 전조등 전구 교환

- 1. 헤드램프를 탈거한 상태에서 전조등 커버를 탈거합니다.
- 2. 전구의 고정 클립을 탈거합니다.
- 3. 전조등 전구를 탈거하여 새것으로 교환합니다.
- 4. 장착은 탈거의 역순으로 하십시오.

#### 방향지시등 전구 교환

- 1. 헤드램프를 탈거한 상태에서 방향지시등 커넥터를 돌려 탈거합니다.
- 2. 전구를 누른 채 돌려 탈거합니다.
- 3. 전구를 새것으로 교환합니다.
- 4. 장착은 탈거의 역순으로 하십시오.