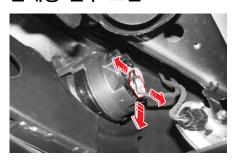

#### 방향지시등 전구 교환

- 1. 헤드램프를 탈거한 상태에서 방향지시등 커넥터를 돌려 탈거합니다.
- 2. 전구를 누른 채 돌려 탈거합니다.
- 3. 전구를 새것으로 교환합니다.
- 4. 장착은 탈거의 역순으로 하십시오.