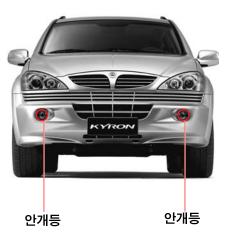

## 안개등 전구 교환

- 1. 차량 시동키를 키 실린더에서 탈거합니다.
- 2. 커넥터 양쪽 고정부분을 벌려 커넥터를 탈거합니다.

안개등 전구 교환은 차량 하부에서 실 시해야 하는 관계로 당사 정비사업장 에서 정비를 받으십시오.

- 3. 전구 장착 부위를 돌려 탈거합니다.
- 4. 새것으로 교환합니다.
- 5. 장착은 탈거의 역순으로 하십시오.