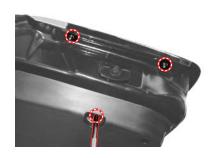

## 테일게이트 콤비램프 전구 교환

- 1. 차량 시동키를 키 실린더에서 탈거합니다.
- 2. 테일게이트를 엽니다.
- 3. 테일게이트 안쪽에 있는 볼트 커버를 탈거하고 고정 볼트 3개를 탈거합니다.

- 6. 미등 전구는 전구를 누른 채 돌려 탈거합니다.
- 7. 후진등 전구는 전구를 당겨 탈거합니다.
- 8. 전구를 새것으로 교환합니다.
- 9. 장착은 탈거의 역순으로 하십시오.