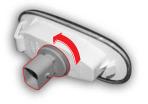

## 보조 방향지시등 전구 교환

1. 차량 시동키를 키 실린더에서 탈거합니다.

- 3. 커넥터를 탈거합니다.
- 4. 전구 하우징을 돌려 탈거합니다.

- 5. 전구를 당겨 탈거합니다.
- 6. 전구를 새것으로 교환합니다.
- 7. 장착은 탈거의 역순으로 하십시오.