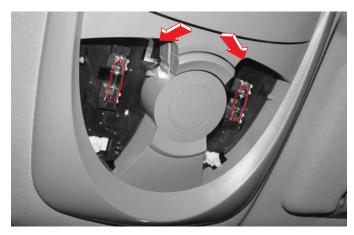

#### 프론트 룸램프

- 1. 차량 시동키를 키 실린더에서 탈거합니다.
- 2.(-) 드라이버의 날에 헝겊을 싸서 램프 커버의 홈에 끼워서 커버를 탈거하십시오.
- 3. 전구를 새것으로 교환하십시오.
- 4. 커버를 밀어 넣어 장착하십시오.

커버는 반드시 뒤쪽 (화살표 표시부)부터 탈거하십시오. 앞쪽부터 탈거할 경우 커버가 손상될 수 있습니다.

#### 센터 룸램프 및 화물실 룸램프

- 1. 차량 시동키를 키 실린더에서 탈거합니다.
- 2.(-) 드라이버의 날에 헝겊을 싸서 램프 커버의 홈에 끼워서 커버를 탈거하십시오.
- 3. 전구를 새것으로 교환하십시오.
- 4. 커버를 밀어 넣어 장착하십시오.