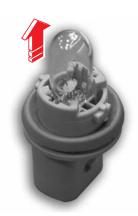

## 보조 방향지시등 전구 교환

1. 차량 시동키를 키 실린더에서 탈거합니다.

- 3. 커넥터를 탈거합니다.
- 4. 전구 하우징을 돌려 탈거합니다.

- 5. 전구를 당겨 탈거합니다.
- 6. 전구를 새것으로 교환합니다.
- 7. 장착은 탈거의 역순으로 하십시오.