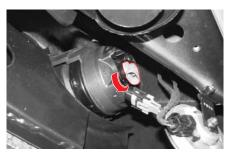

## 안개등 전구 교환

- 1. 차량 시동키를 키 실린더에서 탈거합니다.
- 2. 커넥터 양쪽 고정부분을 벌려 커넥터를 탈거합니다.

안개등 전구 교환은 차량 하부에서 실 시해야 하는 관계로 당사 정비사업장 에서 정비를 받으십시오.

- 3. 전구 장착 부위를 돌려 탈거합니다.
- 4. 새것으로 교환합니다.
- 5. 장착은 탈거의 역순으로 하십시오.