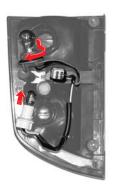

## 테일게이트 콤비램프 전구 교환

- 1. 차량 시동키를 키 실린더에서 탈거합니다.
- 2. 테일게이트를 엽니다.
- 3. 테일게이트 안쪽에 있는 볼트 커버를 탈거하고 고정 볼트 3개를 탈거합니다.

- 6. 미등 전구는 전구를 누른 채 돌려 탈거합니다.
- 7. 후진등 전구는 전구를 당겨 탈거합니다.
- 8. 전구를 새것으로 교환합니다.
- 9. 장착은 탈거의 역순으로 하십시오.