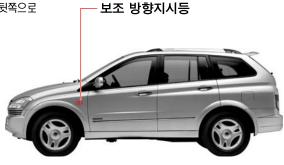

## 보조 방향지시등 전구 교환

1. 차량 시동키를 키 실린더에서 탈거합니다.

- 3. 커넥터를 탈거합니다.
- 4. 전구 하우징을 돌려 탈거합니다.

- 5. 전구를 당겨 탈거합니다.
- 6. 전구를 새것으로 교환합니다.
- 7. 장착은 탈거의 역순으로 하십시오.