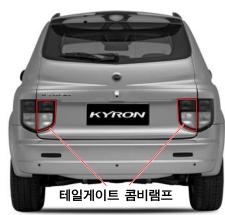

## 테일게이트 콤비램프 전구 교환

- 1. 차량 시동키를 키 실린더에서 탈거합니다.
- 2. 테일게이트를 엽니다.
- 3. 테일게이트 안쪽에 있는 볼트 커버를 탈거하고 고정 볼트 3개를 탈거합니다.

- 6. 미등 전구는 전구를 누른 채 돌려 탈거합니다.
- 7. 후진등 전구는 전구를 당겨 탈거합니다.
- 8. 전구를 새것으로 교환합니다.
- 9. 장착은 탈거의 역순으로 하십시오.