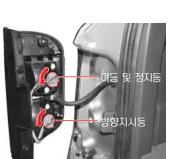

#### 방향지시등 전구 교환

- 1. 헤드램프를 탈거한 상태에서 방향지시등 커넥터를 돌려 탈거합니다.
- 2. 전구를 누른 채 돌려 탈거합니다.
- 3. 전구를 새것으로 교환합니다.
- 4. 장착은 탈거의 역순으로 하십시오.