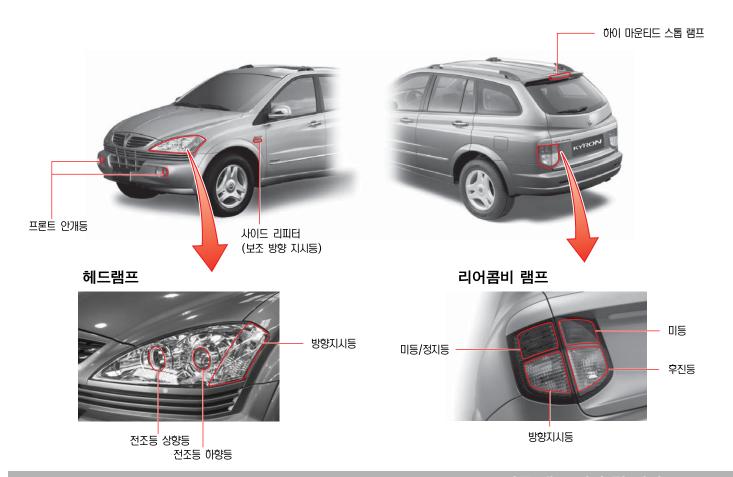

#### 램프전구 규격 및 수량

| 구분  |             |           | 수량 | 규격(W) |
|-----|-------------|-----------|----|-------|
| 실외등 | 에드<br>램프    | 상향등       | 2  | 55W   |
|     |             | 하향등       | 2  | 55W   |
|     |             | 방향지시등/차폭등 | 2  | 28/8W |
|     | 프론트 안개등     |           | 2  | 27W   |
|     | 보조방향지시등     |           | 2  | 5W    |
|     | 미등/정지등      |           | 4  | 27/8W |
|     | 리어콤비<br>램프  | l 방향지시등   | 2  | 27W   |
|     |             | 후진등       | 2  | 16W   |
|     | 번호판등        |           | 2  | 5W    |
|     | 하이마운티드 스톱램프 |           | 5  | 5W    |
| 실내등 | 프론트 등       | 룩램프       | 2  | 10W   |
|     | 글로브 박스 램프   |           | 1  | 10W   |
|     | 센터 룸램프      |           | 1  | 10W   |
|     | 화물실 룸램프     |           | 1  | 10W   |
|     | 도어 커티시 램프   |           | 2  | 5W    |