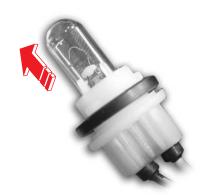

#### 전조등 전구 교환

- 1. 헤드램프를 탈거한 상태에서 전조등 커버를 탈거합니다.
- 2. 전구의 고정 클립을 탈거합니다.
- 3. 전조등 전구를 탈거하여 새것으로 교환합니다.
- 4. 장착은 탈거의 역순으로 하십시오.