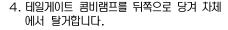

## 테일게이트 콤비램프 전구 교환

- 1. 차량 시동키를 키 실린더에서 탈거합니다.
- 2. 테일게이트를 엽니다.
- 3. 테일게이트 안쪽에 있는 볼트 커버를 탈거하고 고정 볼트 3개를 탈거합니다.

- 6. 미등 전구는 전구를 누른 채 돌려 탈거합니다.
- 7. 후진등 전구는 전구를 당겨 탈거합니다.
- 8. 전구를 새것으로 교환합니다.
- 9. 장착은 탈거의 역순으로 하십시오.