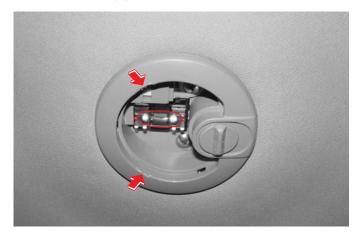

#### 센터 룸램프 및 화물실 룸램프

- 1. 차량 시동키를 키 실린더에서 탈거합니다.
- 2.(-) 드라이버의 날에 헝겊을 싸서 램프 커버의 홈에 끼워서 커버를 탈거하십시오.
- 3. 전구를 새것으로 교환하십시오.
- 4. 커버를 밀어 넣어 장착하십시오.