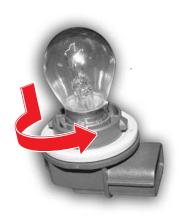

#### 전조등 전구 교환

- 1. 헤드램프를 탈거한 상태에서 전조등 커버를 탈거합니다.
- 2. 전구의 고정 클립을 탈거합니다.
- 3. 전조등 전구를 탈거하여 새것으로 교환합니다.
- 4. 장착은 탈거의 역순으로 하십시오.

#### 방향지시등 전구 교환

- 1. 헤드램프를 탈거한 상태에서 방향지시등 커넥터를 돌려 탈거합니다.
- 2. 전구를 누른 채 돌려 탈거합니다.
- 3. 전구를 새것으로 교환합니다.
- 4. 장착은 탈거의 역순으로 하십시오.