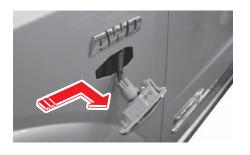

## 보조 방향지시등 전구 교환

1. 차량 시동키를 키 실린더에서 탈거합니다.

- 3. 커넥터를 탈거합니다.
- 4. 전구 하우징을 돌려 탈거합니다.

- 5. 전구를 당겨 탈거합니다.
- 6. 전구를 새것으로 교환합니다.
- 7. 장착은 탈거의 역순으로 하십시오.