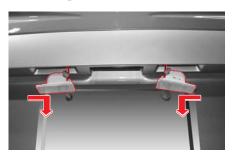

#### 프론트 룸램프

- 1. 차량 시동키를 키 실린더에서 탈거합니다.
- 2.(-) 드라이버의 날에 헝겊을 싸서 램프 커버의 홈에 끼워서 커버를 탈거하십시오.
- 3. 전구를 새것으로 교환하십시오.
- 4. 커버를 밀어 넣어 장착하십시오.

커버는 반드시 뒤쪽 (화살표 표시부)부터 탈거하십시오. 앞쪽부터 탈거할 경우 커버가 손상될 수 있습니다.