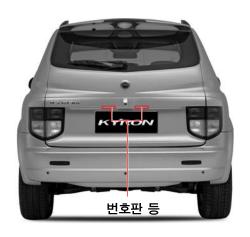

## 번호판등 전구 교환

- 1. 차량 시동키를 키 실린더에서 탈거합니다.
- 2. 번호판등을 안쪽으로 밀어 내리면 번호판등 어셈블리가 분리됩니다.

3. 전구 연결 커넥터를 돌려 전구 하우징을 탈거합니다.

- 4. 전구를 당겨 탈거합니다.
- 5. 전구를 새것으로 교환합니다.
- 6. 장착은 탈거의 역순으로 하십시오.