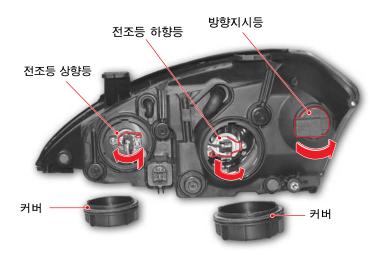

#### 전조등 전구 교환

- 2. 전구의 고정 클립을 탈거합니다.
- 3. 전조등 전구를 탈거하여 새것으로 교환합니다.
- 4. 장착은 탈거의 역순으로 하십시오.

#### 방향지시등 전구 교환

- 1. 헤드램프를 탈거한 상태에서 전조등 커버를 탈거합니다. 1. 헤드램프를 탈거한 상태에서 방향지시등 커넥터를 돌려 탈거합니다.
  - 2. 전구를 누른 채 돌려 탈거합니다.
  - 3. 전구를 새것으로 교환합니다.
  - 4. 장착은 탈거의 역순으로 하십시오.