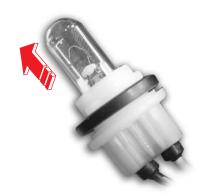

#### 전조등 전구 교환

- 2. 전구의 고정 클립을 탈거합니다.
- 3. 전조등 전구를 탈거하여 새것으로 교환합니다.
- 4. 장착은 탈거의 역순으로 하십시오.