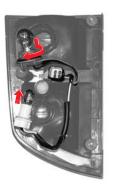

# 리어 콤비램프 전구 교환

- 1. 차량 시동키를 키 실린더에서 탈거합니다.
- 2. 리어 콤비램프 고정 볼트 2개를 탈거합니다.

- 3. 리어 콤비램프를 뒤쪽으로 당겨 차체에서 탈거합니다.
- 4. 전구 장착 부위를 돌려 탈거합니다.

- 5. 전구를 누른 채 돌려 탈거합니다.
- 6. 전구를 새것으로 교환합니다.
- 7. 장착은 탈거의 역순으로 하십시오.