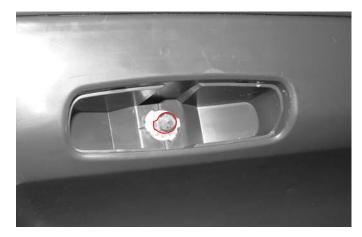

## 번호판등 전구 교환

- 1. 차량 시동키를 키 실린더에서 탈거합니다.
- 2. 번호판등을 안쪽으로 밀어 내리면 번호판등 어셈블리가 분리됩니다.

3. 전구 연결 커넥터를 돌려 전구 하우징을 탈거합니다.

- 4. 전구를 당겨 탈거합니다.
- 6. 전구를 새것으로 교환합니다.
- 7. 장착은 탈거의 역순으로 하십시오.