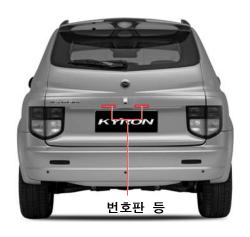

## 번호판등 전구 교환

- 1. 차량 시동키를 키 실린더에서 탈거합니다.
- 2. 번호판등을 안쪽으로 밀어 내리면 번호판등 어셈블리가 분리됩니다.

3. 전구 연결 커넥터를 돌려 전구 하우징을 탈거합니다.

- 4. 전구를 당겨 탈거합니다.
- 6. 전구를 새것으로 교환합니다.
- 7. 장착은 탈거의 역순으로 하십시오.