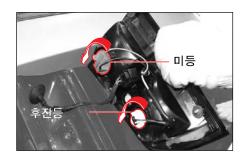

#### 테일게이트 콤비램프 전구 교환

- 1. 차량 시동키를 키 실린더에서 탈거합니다.
- 2. 테일게이트 안쪽에 있는 볼트 커버를 탈거하고 고정 볼트 3개를 탈거합니다.

- 3. 테일게이트 콤비램프를 뒤쪽으로 당겨 차체 에서 탈거합니다.
- 4. 전구 장착 부위를 돌려 탈거합니다.

5. 미등 전구는 전구를 누른 채 돌려 탈거합 니다.

KYRON

테일게이트 콤비램프

- 6. 후진등 전구는 전구를 당겨 탈거합니다.
- 7. 전구를 새것으로 교환합니다.
- 8. 장착은 탈거의 역순으로 하십시오.