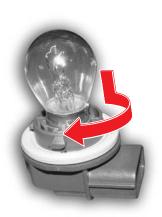

#### 전조등 전구 교환

- 2. 전구의 고정 클립을 탈거합니다.
- 3. 전조등 전구를 탈거하여 새것으로 교환합니다.
- 4. 장착은 탈거의 역순으로 하십시오.