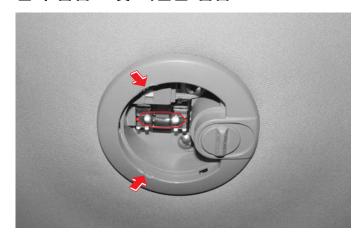

#### 프론트 룸램프

- 1. 차량 시동키를 키 실린더에서 탈거합니다.
- 2. 일자 드라이버의 날에 헝겊을 싸서 램프 커버의 홈에 끼워서 커버를 탈거하십시오.
- 3. 전구를 새것으로 교환하십시오.
- 4. 커버를 밀어 넣어 장착하십시오.

커버는 반드시 뒤쪽 (화살표 표시부)부터 탈거하십시오. 앞쪽부터 탈거할 경우 커버가 손상될 수 있습니다.