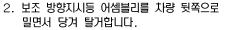

## 보조 방향지시등 전구 교환

- 3. 커넥터를 탈거합니다.
- 4. 전구 하우징을 돌려 탈거합니다.

- 5. 전구를 당겨 탈거합니다.
- 6. 전구를 새것으로 교환합니다.
- 7. 장착은 탈거의 역순으로 하십시오.