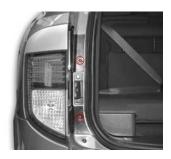

#### 테일게이트 콤비램프 전구 교환

- 1. 차량 시동키를 키 실린더에서 탈거합니다.
- 2. 테일게이트 안쪽에 있는 볼트 커버를 탈거하고 고정 볼트 3개를 탈거합니다.

- 3. 테일게이트 콤비램프를 뒤쪽으로 당겨 차체 에서 탈거합니다.
- 4. 전구 장착 부위를 돌려 탈거합니다.

5. 미등 전구는 전구를 누른 채 돌려 탈거합 니다.

KYRON

테일게이트 콤비램프

- 6. 후진등 전구는 전구를 당겨 탈거합니다.
- 7. 전구를 새것으로 교환합니다.
- 8. 장착은 탈거의 역순으로 하십시오.