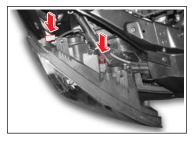

#### 헤드램프 탈거

- 1. 배터리의 음극(-) 단자를 탈거하 십시오.
- 2. 고정볼트 2개를 탈거하고 헤드램 프 하단 커버를 조심스럽게 분리합니다.

3. 헤드램프 하단에 있는 고정 볼트 1개를 탈거합니다.

4. 헤드램프와 연결되어 있는 2개의 커넥터를 분리하여 헤드램프를 탈 거합니다.

안전 운행에 지장을 줄 수 있으므로 전조등 전구 교환시 전조등 옆에 있는 조사각도 조정용 스크류 를 임의로 조정하지 마십시오