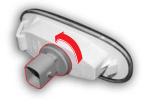

## 보조 방향지시등 전구 교환

- 3. 커넥터를 탈거합니다.
- 4. 전구 하우징을 돌려 탈거합니다.

- 5. 전구를 당겨 탈거합니다.
- 6. 전구를 새것으로 교환합니다.
- 7. 장착은 탈거의 역순으로 하십시오.