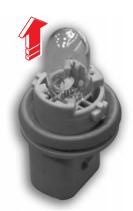

## 보조 방향지시등 전구 교환

- 3. 커넥터를 탈거합니다.
- 4. 전구 하우징을 돌려 탈거합니다.

- 5. 전구를 당겨 탈거합니다.
- 6. 전구를 새것으로 교환합니다.
- 7. 장착은 탈거의 역순으로 하십시오.