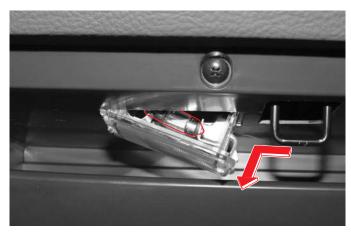

#### 테일게이트 콤비램프 전구 교환

- 1. 차량 시동키를 키 실린더에서 탈거합니다.
- 2. 테일게이트 안쪽에 있는 볼트 커버를 탈거하고 고정 볼트 3개를 탈거합니다.

- 3. 테일게이트 콤비램프를 뒤쪽으로 당겨 차체 에서 탈거합니다.
- 4. 전구 장착 부위를 돌려 탈거합니다.

5. 미등 전구는 전구를 누른 채 돌려 탈거합 니다.

KYRON

테일게이트 콤비램프

- 6. 후진등 전구는 전구를 당겨 탈거합니다.
- 7. 전구를 새것으로 교환합니다.
- 8. 장착은 탈거의 역순으로 하십시오.