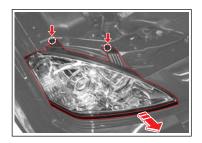

#### 헤드램프 탈거

- 1. 배터리의 음극(-) 단자를 탈거하 십시오.
- 2. 고정볼트 2개를 탈거하고 헤드램 프 하단 커버를 조심스럽게 분리합니다.

3. 헤드램프 하단에 있는 고정 볼트 1개를 탈거합니다.

4. 헤드램프와 연결되어 있는 2개의 커넥터를 분리하여 헤드램프를 탈 거합니다.

안전 운행에 지장을 줄 수 있으므로 전조등 전구 교환시 전조등 옆에 있는 조사각도 조정용 스크류 를 임의로 조정하지 마십시오