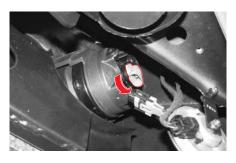

# 안개등 전구 교환

- 1. 차량 시동키를 키 실린더에서 탈거합니다.
- 2. 커넥터 양쪽 고정부분을 벌려 커넥터를 탈거합니다.

안개등 전구 교환은 차량 하부에서 실 시해야 하는 관계로 당사 정비사업장 에서 정비를 받으십시오.

- 3. 전구 장착 부위를 돌려 탈거합니다.
- 4. 새것으로 교환합니다.
- 5. 장착은 탈거의 역순으로 하십시오.