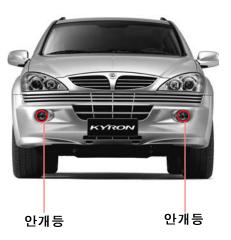

# 안개등 전구 교환

- 1. 차량 시동키를 키 실린더에서 탈거합니다.
- 2. 커넥터 양쪽 고정부분을 벌려 커넥터를 탈거합니다.

안개등 전구 교환은 차량 하부에서 실 시해야 하는 관계로 당사 정비사업장 에서 정비를 받으십시오.

- 3. 전구 장착 부위를 돌려 탈거합니다.
- 4. 새것으로 교환합니다.
- 5. 장착은 탈거의 역순으로 하십시오.