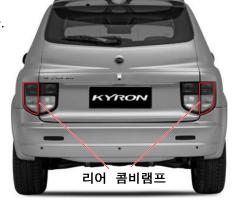

# 리어 콤비램프 전구 교환

- 1. 차량 시동키를 키 실린더에서 탈거합니다.
- 2. 리어 콤비램프 고정 볼트 2개를 탈거합니다.

- 3. 리어 콤비램프를 뒤쪽으로 당겨 차체에서 탈거합니다.
- 4. 전구 장착 부위를 돌려 탈거합니다.

- 5. 전구를 누른 채 돌려 탈거합니다.
- 6. 전구를 새것으로 교환합니다.
- 7. 장착은 탈거의 역순으로 하십시오.