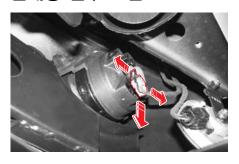

# 안개등 전구 교환

- 1. 차량 시동키를 키 실린더에서 탈거합니다.
- 2. 커넥터 양쪽 고정부분을 벌려 커넥터를 탈거합니다.

안개등 전구 교환은 차량 하부에서 실 시해야 하는 관계로 당사 정비사업장 에서 정비를 받으십시오.

- 3. 전구 장착 부위를 돌려 탈거합니다.
- 4. 새것으로 교환합니다.
- 5. 장착은 탈거의 역순으로 하십시오.