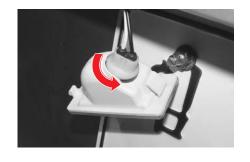

#### 글로브 박스 램프

- 1. 차량 시동키를 키 실린더에서 탈거합니다.
- 2. 램프 커버를 좌측으로 밀어 내리십시오.
- 3. 고장난 전구를 새것으로 교환이십시오.
- 4. 커버 좌측을 걸어 놓은 상태에서 밀어 넣어 장착하십시오.