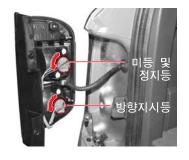

# 리어 콤비램프 전구 교환

- 1. 차량 시동키를 키 실린더에서 탈거합니다.
- 2. 리어 콤비램프 고정 볼트 2개를 탈거합니다.

- 3. 리어 콤비램프를 뒤쪽으로 당겨 차체에서 탈거합니다.
- 4. 전구 장착 부위를 돌려 탈거합니다.

- 5. 전구를 누른 채 돌려 탈거합니다.
- 6. 전구를 새것으로 교환합니다.
- 7. 장착은 탈거의 역순으로 하십시오.

#### 테일게이트 콤비램프 전구 교환

- 1. 차량 시동키를 키 실린더에서 탈거합니다.
- 2. 테일게이트 안쪽에 있는 볼트 커버를 탈거하고 고정 볼트 3개를 탈거합니다.

- 3. 테일게이트 콤비램프를 뒤쪽으로 당겨 차체 에서 탈거합니다.
- 4. 전구 장착 부위를 돌려 탈거합니다.

5. 미등 전구는 전구를 누른 채 돌려 탈거합 니다.

KYRON

테일게이트 콤비램프

- 6. 후진등 전구는 전구를 당겨 탈거합니다.
- 7. 전구를 새것으로 교환합니다.
- 8. 장착은 탈거의 역순으로 하십시오.