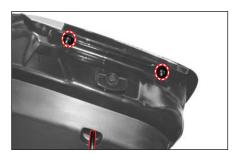

#### 테일게이트 콤비램프 전구 교환

- 1. 차량 시동키를 키 실린더에서 탈거합니다.
- 2. 테일게이트 안쪽에 있는 볼트 커버를 탈거하고 고정 볼트 3개를 탈거합니다.

- 3. 테일게이트 콤비램프를 뒤쪽으로 당겨 차체 에서 탈거합니다.
- 4. 전구 장착 부위를 돌려 탈거합니다.

5. 미등 전구는 전구를 누른 채 돌려 탈거합 니다.

KYRON

테일게이트 콤비램프

- 6. 후진등 전구는 전구를 당겨 탈거합니다.
- 7. 전구를 새것으로 교환합니다.
- 8. 장착은 탈거의 역순으로 하십시오.