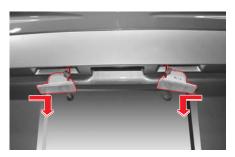

#### 프론트 룸램프

- 1. 차량 시동키를 키 실린더에서 탈거합니다.
- 2. 일자 드라이버의 날에 헝겊을 싸서 램프 커버의 홈에 끼워서 커버를 탈거하십시오.
- 3. 전구를 새것으로 교환하십시오.
- 4. 커버를 밀어 넣어 장착하십시오.

커버는 반드시 뒤쪽 (화살표 표시부)부터 탈거하십시오. 앞쪽부터 탈거할 경우 커버가 손상될 수 있습니다.