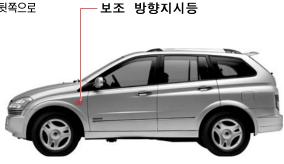

## 보조 방향지시등 전구 교환

- 3. 커넥터를 탈거합니다.
- 4. 전구 하우징을 돌려 탈거합니다.

- 5. 전구를 당겨 탈거합니다.
- 6. 전구를 새것으로 교환합니다.
- 7. 장착은 탈거의 역순으로 하십시오.