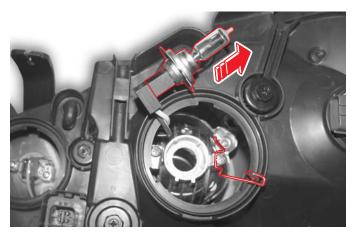

#### 전조등 전구 교환

- 2. 전구의 고정 클립을 탈거합니다.
- 3. 전조등 전구를 탈거하여 새것으로 교환합니다.
- 4. 장착은 탈거의 역순으로 하십시오.