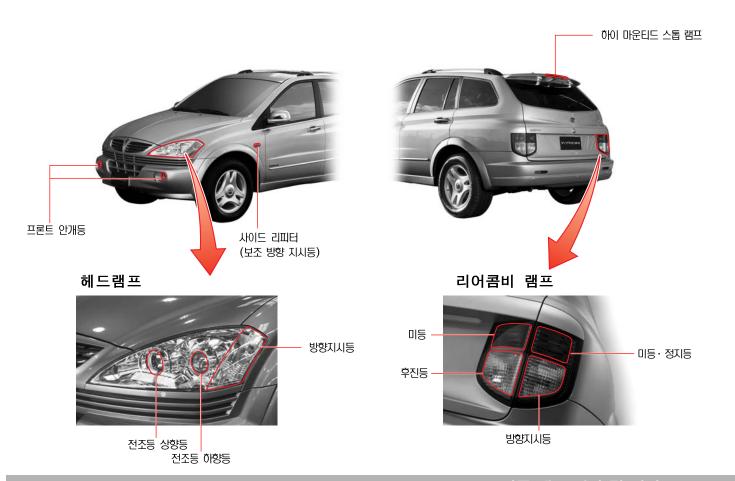

# 램프 규격 및 점검 방법

#### 램프전구 규격 및 수량

| 구 분 |                |           | 2      | 수 량 | 규 격(W) |        |
|-----|----------------|-----------|--------|-----|--------|--------|
| 실외등 | 헤드램프           | 상향등       |        |     | 2      | 55W    |
|     |                |           | 하향등    |     | 2      | 55W    |
|     |                | 방향지시등/차폭등 |        |     | 2      | 28/8W  |
|     | 프론트 안개등        |           |        |     | 2      | 27W    |
|     | 보조방향지시등        |           |        |     | 2      | 5W     |
|     | 미등/정지등         |           |        |     | 4      | 27/8W  |
|     | 리어콤비<br>램프     | 방향지시등     |        |     | 2      | 27W    |
|     |                | 후진등       |        |     | 2      | 16W    |
|     | 번호판등           |           |        |     | 2      | 5W     |
|     | 하이마운티드<br>스톱램프 |           | LED 타입 |     | -      | LED 타입 |
|     |                |           | 벌브 타입  |     | 5      | 5W     |
| 실내등 | 프론트 룸램프        |           |        |     | 2      | 10W    |
|     | 글로브 박스 램프      |           |        |     | 1      | 10W    |
|     | 센터 룸램프         |           |        |     | 1      | 10W    |
|     | 화물실 룸램프        |           |        |     | 1      | 10W    |
|     | 도어 커티시 램프      |           |        |     | 2      | 5W     |