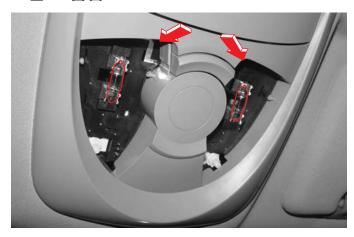

## 보조 방향지시등 전구 교환

- 3. 커넥터를 탈거합니다.
- 4. 전구 하우징을 돌려 탈거합니다.

- 5. 전구를 당겨 탈거합니다.
- 6. 전구를 새것으로 교환합니다.
- 7. 장착은 탈거의 역순으로 하십시오.