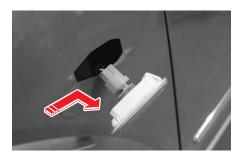

#### 프론트 룸램프

- 1. 차량 시동키를 키 실린더에서 탈거합니다.
- 2. 일자 드라이버의 날에 헝겊을 싸서 램프 커버의 홈에 끼워서 커버를 탈거하십시오.
- 3. 전구를 새것으로 교환하십시오.
- 4. 커버를 밀어 넣어 장착하십시오.

커버는 반드시 뒤쪽 (화살표 표시부)부터 탈거하십시오. 앞쪽부터 탈거할 경우 커버가 손상될 수 있습니다.