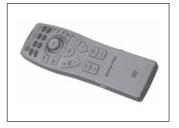

### 리어 모니터\*

리어 모니터를 통해서 TV,DVD,VCD 를 감상할 수 있으며 후진시에는 차량의 후방을 볼 수 있습니다. (후방 감지카메라 장착 차량) 리어 모니터의 기능 조작시 리모콘을 사용하십시오.

### RODIUS

에버웨이 유니트 /내비게이션 유니트

체인저

무선 리모콘 (DVD 사양)

리어 모니터

프론트 모니터

오디오/비디오/내비게이션 시스템에 관한 자세한 내용은 적용된 시스템 사양을 확인하신 후 별도의 사용 설명서를 참조하십시오.

오디오/비디오 헤드유니트