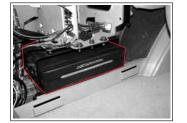

### 에버웨이 유니트/내비게이션 유니트\*

에버웨이 유니트/내비게이션 유니트에는 내비게이션 기능이 내장되어 있 으며, 차량 뒷 부분 좌측하단에 설치되어 있습니다. 트림 고정 스크류 2개를 풀면 내부에 유니트가 있습니다. 이 유니트에 맵 (MAP)디스크를 삽입하여 사용하십시오. 본 장치에 대한 설명은 별도로 지급되는 사용설명서를 참조하십시오.