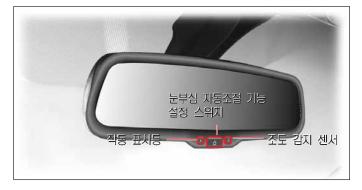

### ECM 룸미러(눈부심 자동조절 룸미러)\*

눈부심 자동조절 기능 설정 스위치를 누르면(작동 표시등 점등) 뒷차량 전 조등 밝기에 따라 반사율을 자동으로 조절하여 운전자의 눈부심을 방지할 수 있습니다. 눈부심 자동조절 기능이 설정된 상태에서 스위치를 다시 한번 누르면 작동 표시등이 소등되면서 기능이 해제됩니다.

주의

눈부심 자동 조절 기능이 작동하지 않을 수 있는 경우

- 후방 치량의 전조등이 조도 감지 센서에 직접 비춰지지 않을 때

- 뒷유리에 짙은 선팅을 했을 때
- 선택레버가 R위치에 있을 때에는 사물 식별이 용이하도록 눈부심 자동조절 기능이 중지됩니다.

- 룸미러의 거울이 깨지면 내부의 전해액이 흘러나올 수 있 습니다. 이 액체가 피부나 눈에 닿지 않도록 주의하시고, 만약, 눈에 들어갔을 경우에는 즉시 흐르는 물로 깨끗이 씻은 다음 의사의 진료를 받으십시오.
- 안전을 위해, 주행하시기 전에 룸미러를 조정하십시오.