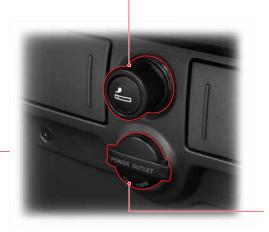

### 프론트 파워소켓 및 시가라이터

### 앞좌석 시가라이터

시가라이터를 누른 후, 수초 후에 "딸깍" 소리와 함께 시가라이터가 튀어나오면 뽑아서 사용하십시오.

- 시가라이터를 눌러 놓은 후 30초가 지나도 자동으로 튀어나오지 않으면 과열의 위험이 있으므로, 손으로 뽑은 다음 당사 정비사업장에서 점검을 받으십시오.
- 경고
  시가라이터 장착 홀에 손가락 등을 넣을 경우 화상 또는 감전등의 상해를 입을 수 있습니다.
  - 작동된 시가라이터 가운데 부분은 매우 뜨거우므로 취급시 주의하십시오. 만지 거나 떨어뜨리면 화상을 입거나 화재의 위험이 있습니다. 시트에 떨어뜨리면 시 트가 손상될 수 있습니다.

#### 프론트 파워소켓

별도의 전기장치를 사용할 수 있도록 보조 전원장치인 파워소켓이 달려 있습니다. 이 파워소켓은 시동키가 ACC 또는 ON에 있을 때 전원을 공급합니다.

파워소켓을 사용하지 않을 경우에는 파워소켓의 뚜껑을 닫으십시오. 그렇지 않으면 이물질이나 액체가 들어가 장치에 손상을 입힐 수 있습니다. 또한 감전과 같은 사고 를 당할 수 있습니다.

- 별도의 전기장치는 반드시 파워소켓에 연결해 사용하십시오. 만약, 차량의 배선
  을 임의로 개조하여 사용하면 화재 등의 사고가 발생할 수 있습니다.
- 경고 정격용량(120W)을 준수하여 사용하십시오.
  - 파워소켓 내부에 손가락 등을 넣을 경우 감전등의 상해를 입을 수 있습니다.
  - 엔진 시동이 꺼진 상태에서 파워 소켓에 전기 장치를 사용할 경우, 배터리가 방 전될 수 있으니 주의하십시오.