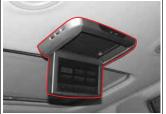

### 리어 모니터\*

리어 모니터를 통해서 TV,DVD,VCD 를 감상할 수 있으며 후진시에는 차량의 후방을 볼 수 있습니다. (후방 감지카메라 장착 차량) 리어 모니터의 기능 조작시 리모콘을 사용하십시오.