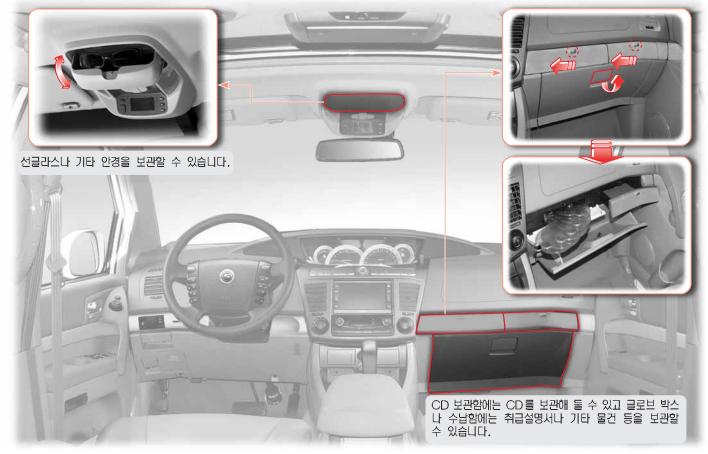

### 프론트 수납장치

안경 보관함

CD 보관함, 수납함, 글로브 박스

10-4 실내편의 장치

### ECM 룸미러(눈부심 자동조절 룸미러)\*

눈부심 자동조절 기능 설정 스위치를 누르면(작동 표시등 점등) 뒷차량 전 조등 밝기에 따라 반사율을 자동으로 조절하여 운전자의 눈부심을 방지할 수 있습니다. 눈부심 자동조절 기능이 설정된 상태에서 스위치를 다시 한번 누르면 작동 표시등이 소등되면서 기능이 해제됩니다.

주의

눈부심 자동 조절 기능이 작동하지 않을 수 있는 경우