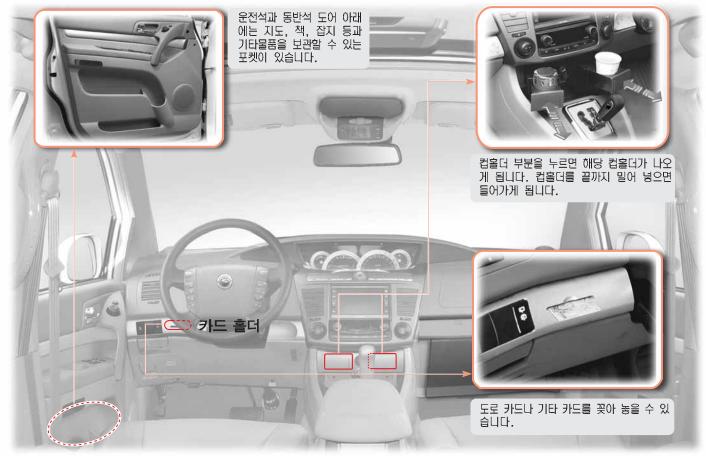

#### 프론트 도어 포켓

앞좌석 컵홀더

#### 프론트 파워소켓

별도의 전기장치를 사용할 수 있도록 보조 전원장치인 파워소켓이 달려 있습니다. 이 파워소켓은 시동키가 ACC 또는 ON에 있을 때 전원을 공급합니다.

파워소켓을 사용하지 않을 경우에는 파워소켓의 뚜껑을 닫으십시오. 그렇지 않으면 이물질이나 액체가 들어가 장치에 손상을 입힐 수 있습니다. 또한 감전과 같은 사고 를 당할 수 있습니다.

- 별도의 전기장치는 반드시 파워소켓에 연결해 사용하십시오. 만약, 차량의 배선
  을 임의로 개조하여 사용하면 화재 등의 사고가 발생할 수 있습니다.
- 경고 정격용량(120W)을 준수하여 사용하십시오.
  - 파워소켓 내부에 손가락 등을 넣을 경우 감전등의 상해를 입을 수 있습니다.
  - 엔진 시동이 꺼진 상태에서 파워 소켓에 전기 장치를 사용할 경우, 배터리가 방 전될 수 있으니 주의하십시오.