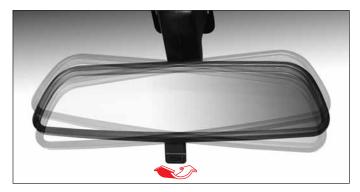

수동식 룸미러

#### 수동식 주간/야간 변동

야간 운행시는 하단 레버를 현재 상태와 반대로 밀거나 당기면 뒷차량의 전조등에 의한 눈부심을 방지할 수 있습니다.

수동으로 야간기능 선택시 후방이 잘 보이지 않을 경우에는 룸미러 몸체를 잡고, 각도를 조정해 주간과 같이 후방이 환하 게 보이는 위치를 선택하십시오.

|    | 인사 |
|----|----|
| ココ |    |

안전을 위해, 주행하시기 전에 인사이드 룸미러를 조정하십 시오.