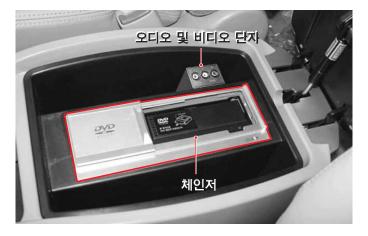

### 센터콘솔(수납장치, CD/DVD 체인저)

④ 부분의 레버를 당기면 상단 수납함을 열 수 있습니다.

⑤ 부분의 레버를 위로 당기면 하단의 수납함 (또는 CD/DVD 체인저)을 열 수 있습니다.

- 1 : 공통 수납장치
- 2 : 사양에 따라 다름
  - 일반 수납장치
  - CD 체인저
  - DVD 체인저

### 일반수납장치

CD 체인저

### DVD 체인저

### CD/DVD 체인저 사용

커버를 열고 버튼 ⓒ를 누르면 자동으로 CD/DVD 체인저 케이스가 나옵니다. 원하는 타 이틀을 케이스에 넣은 후, 장착 방향에 맞게 케이스를 체인저에 넣고 누르면 CD/DVD 체인저를 사용할 수 있습니다. 자세한 내용은 별도의 설명서를 참조하십시오.

TV 안테나\*

테일게이트 유리에는 라디오 안테나와 열선, 양측면 유리에는 TV수신 안테나\*가 설치되어 있습니다.

### 체인저\*

체인저는 센터콘솔 박스에 장착되어 있습니다. 체인저의 사용법은 별도로 지급되는 설명서를 참조하시기 바랍니다.