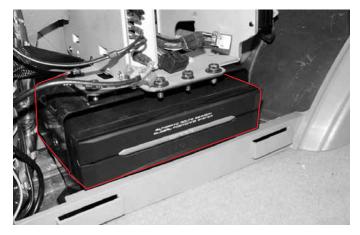

### 에버웨이 유니트/내비게이션 유니트\*

에버웨이 유니트/내비게이션 유니트에는 내비게이션 기능이 내장되어 있 으며, 차량 뒷 부분 좌측하단에 설치되어 있습니다. 트림 고정 스크류 2개를 풀면 내부에 유니트가 있습니다. 이 유니트에 맵 (MAP)디스크를 삽입하여 사용하십시오. 본 장치에 대한 설명은 별도로 지급되는 사용설명서를 참조하십시오.