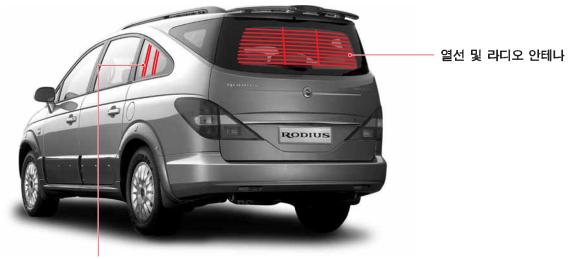

### CD/DVD 체인저 사용

커버를 열고 버튼 ⓒ를 누르면 자동으로 CD/DVD 체인저 케이스가 나옵니다. 원하는 타 이틀을 케이스에 넣은 후, 장착 방향에 맞게 케이스를 체인저에 넣고 누르면 CD/DVD 체인저를 사용할 수 있습니다. 자세한 내용은 별도의 설명서를 참조하십시오.

TV 안테나\*

테일게이트 유리에는 라디오 안테나와 열선, 양측면 유리에는 TV수신 안테나\*가 설치되어 있습니다.

유리 안쪽 청소시에 열선 및 안테나가 손상되지 않도록 주의하십시오.

테일게이트 유리와 양 측면유리에는 시중에서 판매되는 선팅지, 특히 금속 성분이 함유된 메탈 선팅지나 투톤 선팅지를 부착하면 열선작동 과 라디오 및 TV 수신에 문제가 발생할 수 있습니다.