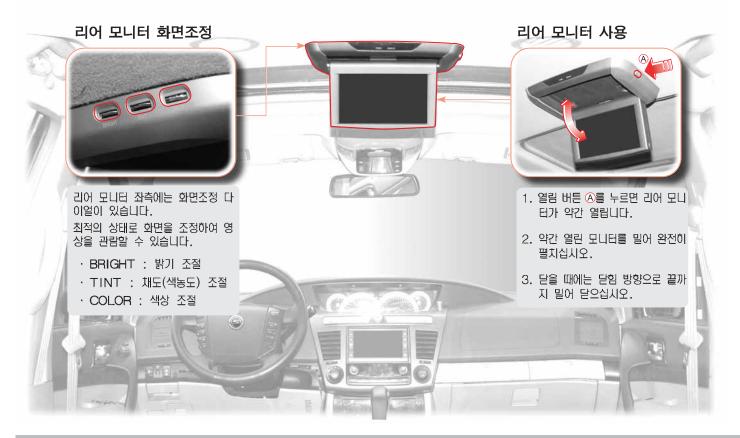

### 리어 모니터\*

리어 모니터를 통해서 TV,DVD,VCD 를 감상할 수 있으며 후진시에는 차량의 후방을 볼 수 있습니다. (후방 감지카메라 장착 차량) 리어 모니터의 기능 조작시 리모콘을 사용하십시오.