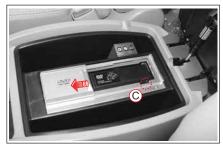

### CD/DVD 체인저 사용

커버를 열고 버튼 ⓒ를 누르면 자동으로 CD/DVD 체인저 케이스가 나옵니다. 원하는 타 이틀을 케이스에 넣은 후, 장착 방향에 맞게 케이스를 체인저에 넣고 누르면 CD/DVD 체인저를 사용할 수 있습니다. 자세한 내용은 별도의 설명서를 참조하십시오.

TV 안테나\*

테일게이트 유리에는 라디오 안테나와 열선, 양측면 유리에는 TV수신 안테나\*가 설치되어 있습니다.