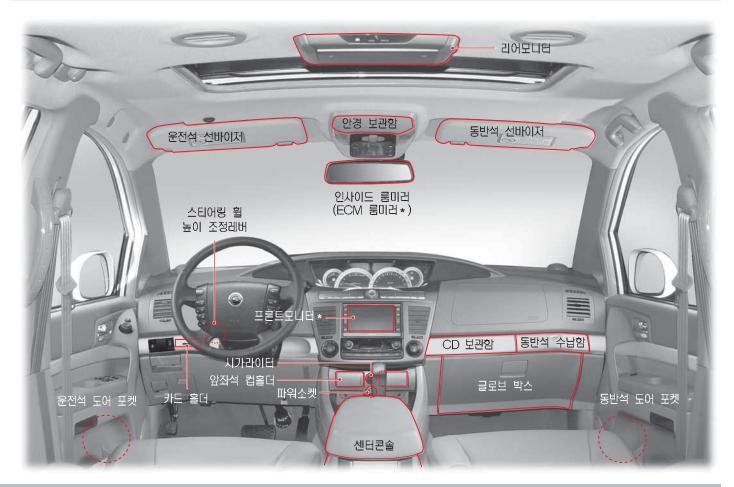

### 프론트 수납장치

안경 보관함

CD 보관함, 수납함, 글로브 박스

10-4 실내편의 장치

#### 프론트 도어 포켓

앞좌석 컵홀더

### 선바이저

인사이드 룸미러 룸미러의 몸체를 손으로 잡고 상, 하, 좌, 우로 움직여 후방이 잘보이는 위치로 조정하십시오.

### ECM 룸미러(눈부심 자동조절 룸미러)\*

눈부심 자동조절 기능 설정 스위치를 누르면(작동 표시등 점등) 뒷차량 전 조등 밝기에 따라 반사율을 자동으로 조절하여 운전자의 눈부심을 방지할 수 있습니다. 눈부심 자동조절 기능이 설정된 상태에서 스위치를 다시 한번 누르면 작동 표시등이 소등되면서 기능이 해제됩니다.

주의

눈부심 자동 조절 기능이 작동하지 않을 수 있는 경우

### 스티어링 휠 높이 조정 및 혼 작동

스티어링 휠 높이 조정

높이 조정 레버를 조정가능 위치(①)로 이동시킨 후 스티어링 휠 높이를 조정 합니다. 조정이 끝나면 높이 조정 레버를 고정(②)위치로 이동시킵니다. 스티어링 휠이 고정되었는지 움직여 확인하십시오.

주행중 스티어링 휠 높이 조정을 하지 마십시오. 스티어링 휠 높이 조정은 반드시 차량 정지 상태에서 실시하십시오.
 주행전에 스티어링 휠이 고정되었는지 확인하십시오.

### 프론트 파워소켓 및 시가라이터

### 앞좌석 시가라이터

시가라이터를 누른 후, 수초 후에 "딸깍" 소리와 함께 시가라이터가 튀어나오면 뽑아서 사용하십시오.

- 시가라이터를 눌러 놓은 후 30초가 지나도 자동으로 튀어나오지 않으면 과열의 위험이 있으므로, 손으로 뽑은 다음 당사 정비사업장에서 점검을 받으십시오.
- 경고
  시가라이터 장착 홀에 손가락 등을 넣을 경우 화상 또는 감전등의 상해를 입을 수 있습니다.
  - 작동된 시가라이터 가운데 부분은 매우 뜨거우므로 취급시 주의하십시오. 만지 거나 떨어뜨리면 화상을 입거나 화재의 위험이 있습니다. 시트에 떨어뜨리면 시 트가 손상될 수 있습니다.

#### 프론트 파워소켓

별도의 전기장치를 사용할 수 있도록 보조 전원장치인 파워소켓이 달려 있습니다. 이 파워소켓은 시동키가 ACC 또는 ON에 있을 때 전원을 공급합니다.

파워소켓을 사용하지 않을 경우에는 파워소켓의 뚜껑을 닫으십시오. 그렇지 않으면 이물질이나 액체가 들어가 장치에 손상을 입힐 수 있습니다. 또한 감전과 같은 사고 를 당할 수 있습니다.

- 별도의 전기장치는 반드시 파워소켓에 연결해 사용하십시오. 만약, 차량의 배선
  을 임의로 개조하여 사용하면 화재 등의 사고가 발생할 수 있습니다.
- 경고 정격용량(120W)을 준수하여 사용하십시오.
  - 파워소켓 내부에 손가락 등을 넣을 경우 감전등의 상해를 입을 수 있습니다.
  - 엔진 시동이 꺼진 상태에서 파워 소켓에 전기 장치를 사용할 경우, 배터리가 방 전될 수 있으니 주의하십시오.

### 센터콘솔(수납장치, CD/DVD 체인저)

④ 부분의 레버를 당기면 상단 수납함을 열 수 있습니다.

⑤ 부분의 레버를 위로 당기면 하단의 수납함 (또는 CD/DVD 체인저)을 열 수 있습니다.

- 1 : 공통 수납장치
- 2 : 사양에 따라 다름
  - 일반 수납장치
  - CD 체인저
  - DVD 체인저