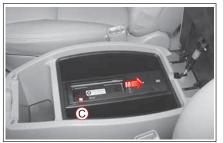

### 센터콘솔(수납장치, CD/DVD 체인저)

④ 부분의 레버를 당기면 상단 수납함을 열 수 있습니다.

⑤ 부분의 레버를 위로 당기면 하단의 수납함 (또는 CD/DVD 체인저)을 열 수 있습니다.

- 1 : 공통 수납장치
- 2 : 사양에 따라 다름
  - 일반 수납장치
  - CD 체인저
  - DVD 체인저