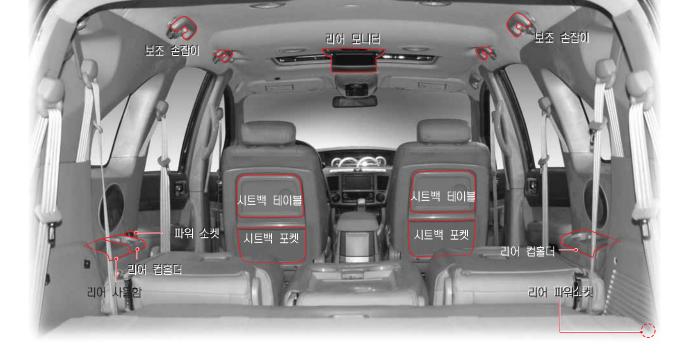

### 손잡이/시트백 테이블/시트백 포켓

### 리어 모니터\*

리어 모니터를 통해서 TV,DVD,VCD 를 감상할 수 있으며 후진시에는 차량의 후방을 볼 수 있습니다. (후방 감지카메라 장착 차량) 리어 모니터의 기능 조작시 리모콘을 사용하십시오.

### 리어 컵흘더/리어 수납함/리어 및 센터 파워소켓

파워 소켓(리어 2열시트 좌측) 컵홀더(우) 시동키가 ACC 또는 ON 위치에 있을 때 전원을 공 급합니다. 자세한 내용 및 주의/경고사항은 프론트 파워소켓의 내용과 동일합니다. 앞좌석이나 뒷자석의 컵홀더에 뜨거 운 음료가 담긴 컵을 올려 놓지 마십 경고 시오. 급정거 또는 급출발시 내용물 이 쏟아져 화상이나 기타 상해를 입 을 수 있습니다. 리어 파워소켓(리어 3열시트 우측) 컵홀더(좌) 컵홀더(우)의 내용과 동일 리어 3열시트를 들어 올리면 우측 트림에 파워

### 리어 수납함 (리어 2열시트 좌측)

커버를 열어 물건을 보관할 수 있습니다. 주행중에는 커버를 닫아 주십시오.

RODIUS

소켓이 있습니다. 시동키가 ACC 또는 ON 위

치에 있을 때 전원을 공급합니다. 자세한 내용 및 주의/경고사항은 프론트 파워소켓의 내용과

동일합니다.

10-12 실내편의 장치