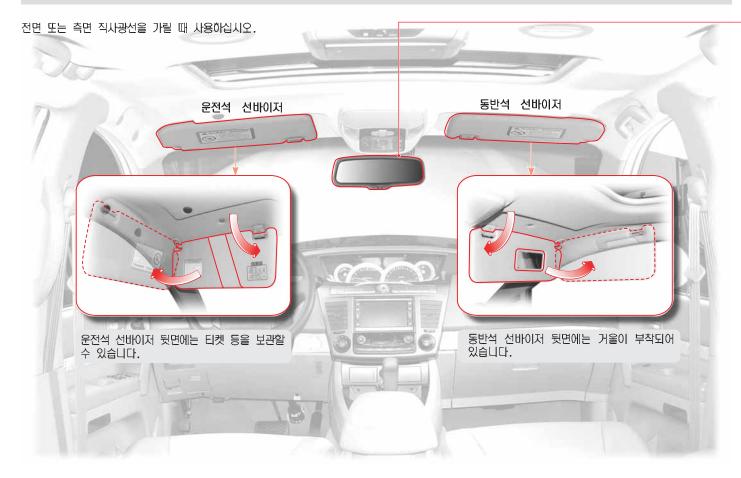

론트 파워소켓 및 시가라이터               | 10-9  |
| ۲ | 손잡이/시트백 테이블/시트백 포켓             | 10-10 |
| ۲ | 리어 모니터*                        | 10-11 |
| ۰ | 리어 컵홀더/리어 수납함/<br>리어 및 센터 파워소켓 | 10-12 |
| ۲ | 센터콘솔(수납장치, CD/DVD체인저)          | 10-13 |
| ۲ | 열선 및 안테나*                      | 10-14 |
| ۲ | 오디오/비디오/내비게이션 시스템*             | 10-15 |

# 실내편의장치

Ro

9두나원

10

### 10단원

11단원 12단원 13단원

|4단원

## 수납장치 및 실내편의 장치



10-2 실내편의 장치

### RODIUS





- 앞좌석이나 뒷좌석의 컵홀더에 뜨거운 음료가 담긴 컵을 올려 놓지 마십시오. 급정거 또는 급출발시 내용물이 쏟아져 화상이나 기타 상해를 입을 수 있습니다.
- 주행시에는 각종 수납장치와 보관함을 닫은 채로 주행하십시오. 열어놓고 주행할 경우 급출발, 급제동, 사고시 부상을 입을 수 있습니다. • 각종 수납장치와 보관함에는 인화성 물질이나 일회용 라이터를 넣지 마십시오. 여름철 뜨거운 열기로 인해 인화성 물질이나 일회용 경고

라이터가 폭발하여 그로 인해 화재가 발생할 수 있습니다.

### 프론트 수납장치

안경 보관함

CD 보관함, 수납함, 글로브 박스



10-4 실내편의 장치

#### 프론트 도어 포켓

앞좌석 컵홀더



### 선바이저



인사이드 룸미러 룸미러의 몸체를 손으로 잡고 상, 하, 좌, 우로 움직여 후방이 잘보이는 위치로 조정하십시오.

### ECM 룸미러(눈부심 자동조절 룸미러)\*



눈부심 자동조절 기능 설정 스위치를 누르면(작동 표시등 점등) 뒷차량 전 조등 밝기에 따라 반사율을 자동으로 조절하여 운전자의 눈부심을 방지할 수 있습니다. 눈부심 자동조절 기능이 설정된 상태에서 스위치를 다시 한번 누르면 작동 표시등이 소등되면서 기능이 해제됩니다.

주의

눈부심 자동 조절 기능이 작동하지 않을 수 있는 경우

- 후방 치량의 전조등이 조도 감지 센서에 직접 비춰지지 않을 때

- 뒷유리에 짙은 선팅을 했을 때
- 선택레버가 R위치에 있을 때에는 사물 식별이 용이하도록 눈부심 자동조절 기능이 중지됩니다.



- 룸미러의 거울이 깨지면 내부의 전해액이 흘러나올 수 있 습니다. 이 액체가 피부나 눈에 닿지 않도록 주의하시고, 만약, 눈에 들어갔을 경우에는 즉시 흐르는 물로 깨끗이 씻은 다음 의사의 진료를 받으십시오.
- 안전을 위해, 주행하시기 전에 룸미러를 조정하십시오.

수동식 룸미러



#### 수동식 주간/야간 변동

야간 운행시는 하단 레버를 현재 상태와 반대로 밀거나 당기면 뒷차량의 전조등에 의한 눈부심을 방지할 수 있습니다.



수동으로 야간기능 선택시 후방이 잘 보이지 않을 경우에는 룸미러 몸체를 잡고, 각도를 조정해 주간과 같이 후방이 환하 게 보이는 위치를 선택하십시오.

|    | 인사 |
|----|----|
| ココ |    |

안전을 위해, 주행하시기 전에 인사이드 룸미러를 조정하십 시오.