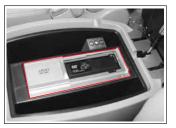

### 에버웨이 유니트/내비게이션 유니트\*

에버웨이 유니트/내비게이션 유니트에는 내비게이션 기능이 내장되어 있 으며, 차량 뒷 부분 좌측하단에 설치되어 있습니다. 트림 고정 스크류 2개를 풀면 내부에 유니트가 있습니다. 이 유니트에 맵 (MAP)디스크를 삽입하여 사용하십시오. 본 장치에 대한 설명은 별도로 지급되는 사용설명서를 참조하십시오.