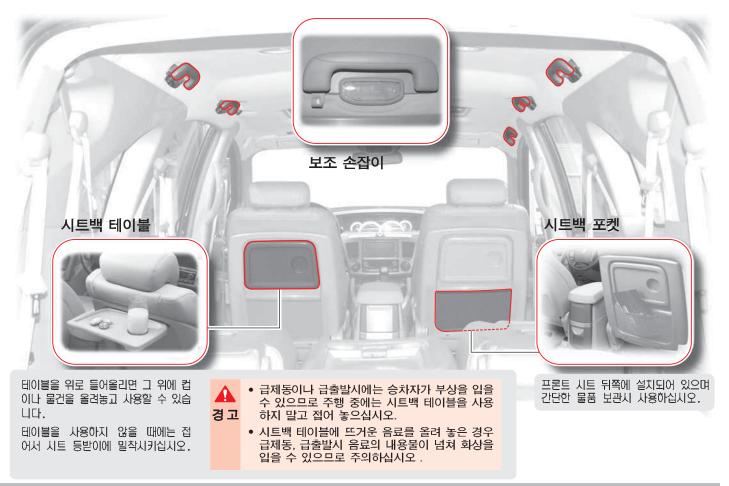

딸깍" 소리와 함께 시가라이터가 튀어나오면 뽑아서 사용하십시오.

- 시가라이터를 눌러 놓은 후 30초가 지나도 자동으로 튀어나오지 않으면 과열의 위험이 있으므로, 손으로 뽑은 다음 당사 정비사업장에서 점검을 받으십시오.
- 경고
  시가라이터 장착 홀에 손가락 등을 넣을 경우 화상 또는 감전등의 상해를 입을 수 있습니다.
  - 작동된 시가라이터 가운데 부분은 매우 뜨거우므로 취급시 주의하십시오. 만지 거나 떨어뜨리면 화상을 입거나 화재의 위험이 있습니다. 시트에 떨어뜨리면 시 트가 손상될 수 있습니다.

▲ 시가라이터 코일에 묻은 재를 털려고 지나치게 두드리면 코일이 손상될 수 있으므로 주의하십시오.

#### 프론트 파워소켓

별도의 전기장치를 사용할 수 있도록 보조 전원장치인 파워소켓이 달려 있습니다. 이 파워소켓은 시동키가 ACC 또는 ON에 있을 때 전원을 공급합니다.



파워소켓을 사용하지 않을 경우에는 파워소켓의 뚜껑을 닫으십시오. 그렇지 않으면 이물질이나 액체가 들어가 장치에 손상을 입힐 수 있습니다. 또한 감전과 같은 사고 를 당할 수 있습니다.

- 별도의 전기장치는 반드시 파워소켓에 연결해 사용하십시오. 만약, 차량의 배선
  을 임의로 개조하여 사용하면 화재 등의 사고가 발생할 수 있습니다.
- 경고 정격용량(120W)을 준수하여 사용하십시오.
  - 파워소켓 내부에 손가락 등을 넣을 경우 감전등의 상해를 입을 수 있습니다.
  - 엔진 시동이 꺼진 상태에서 파워 소켓에 전기 장치를 사용할 경우, 배터리가 방 전될 수 있으니 주의하십시오.

### 손잡이/시트백 테이블/시트백 포켓



### 리어 모니터\*

리어 모니터를 통해서 TV,DVD,VCD 를 감상할 수 있으며 후진시에는 차량의 후방을 볼 수 있습니다. (후방 감지카메라 장착 차량) 리어 모니터의 기능 조작시 리모콘을 사용하십시오.



### 리어 컵흘더/리어 수납함/리어 및 센터 파워소켓

파워 소켓(리어 2열시트 좌측) 컵홀더(우) 시동키가 ACC 또는 ON 위치에 있을 때 전원을 공 급합니다. 자세한 내용 및 주의/경고사항은 프론트 파워소켓의 내용과 동일합니다. 앞좌석이나 뒷자석의 컵홀더에 뜨거 운 음료가 담긴 컵을 올려 놓지 마십 경고 시오. 급정거 또는 급출발시 내용물 이 쏟아져 화상이나 기타 상해를 입 을 수 있습니다. 리어 파워소켓(리어 3열시트 우측) 컵홀더(좌) 컵홀더(우)의 내용과 동일 리어 3열시트를 들어 올리면 우측 트림에 파워

### 리어 수납함 (리어 2열시트 좌측)

커버를 열어 물건을 보관할 수 있습니다. 주행중에는 커버를 닫아 주십시오.

RODIUS

소켓이 있습니다. 시동키가 ACC 또는 ON 위

치에 있을 때 전원을 공급합니다. 자세한 내용 및 주의/경고사항은 프론트 파워소켓의 내용과

동일합니다.

10-12 실내편의 장치

### 센터콘솔(수납장치, CD/DVD 체인저)



④ 부분의 레버를 당기면 상단 수납함을 열 수 있습니다.

⑤ 부분의 레버를 위로 당기면 하단의 수납함 (또는 CD/DVD 체인저)을 열 수 있습니다.

- 1 : 공통 수납장치
- 2 : 사양에 따라 다름
  - 일반 수납장치
  - CD 체인저
  - DVD 체인저

### 일반수납장치



CD 체인저