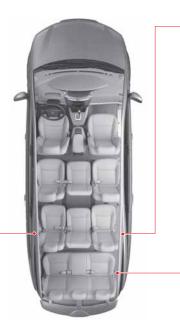

# 수납장치 및 실내편의 장치

#### RODIUS

- 앞좌석이나 뒷자석의 컵흘더에 뜨거운 음료가 담긴 컵을 올려 놓지 마십시오. 급정거 또는 급출발시 내용물이 쏟아져 회상이나 기타 상해를 입을수 있습니다.
- 각종 수납장치와 보관함에는 인화성 물질이나 일회용 라이터를 넣지 마십시오. 여름철 뜨거운 열기로 인해 인화성 물질이나 일회용 경고

라이터가 폭발하여 그로 인해 화재가 발생할 수 있습니다.