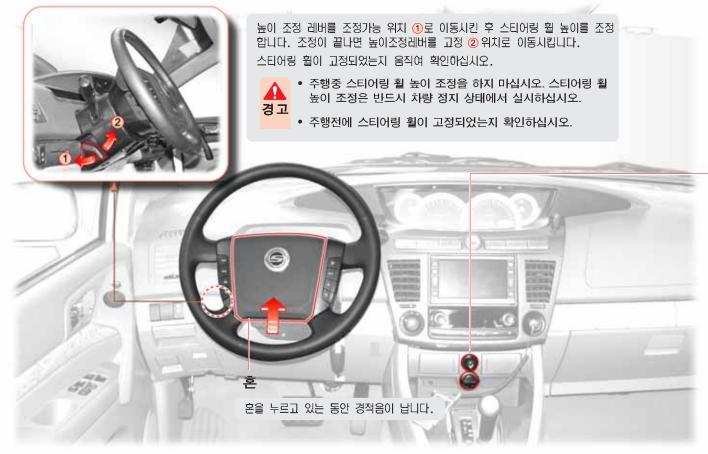

D 보관함, 수납함, 글로브박스



프론트 수납장치

프론트도어포켓

앞좌석컵홀더



# 선바이저



**룸미러** 룸미러의 몸체를 손으로 잡고 상, 하, 좌, 우로 움직여 후방이 잘보이는 위치로 조정하십시오.

ECM 룸미러 (눈부심 자동 조절 룸미러)\*

눈부심 자동 조절 룸미러는 뒷차량 전조등 밝기에 따라 반사율을 자동으로 조절하여 운전자의 눈부심을 방지할 수 있습니다.



다음 경우에는 눈부심 자동 조절 기능이 작동하지 않을 수도 있습니다.

- 후방 차량의 헤드램프가 룸미러 센서에 직접 비춰지지 않
   을 때
- 뒷유리에 짙은 선팅을 했을 때
- 변속 레버가 **R**위치에 있을 때에는 사물 식별이 용이하도 록 눈부심 자동 조절 기능이 중지됩니다.

▲ 경고

- 룸미러의 거울이 깨지면 내부의 전해액이 흘러나올 수 있 습니다. 이 액체가 피부나 눈에 닿지 않도록 주의하시고, 만약, 눈에 들어갔을 경우에는 즉시 흐르는 물로 깨끗이 씻 은 다음 의사의 진료를 받으십시오.
- 안전을 위해, 주행하시기 전에 인사이드 룸미러를 조정하 십시오.

수동식 룸미러



#### 수동식 주간/야간 변동

야간 운행시는 하단 레버를 현재 상태와 반대로 밀거나 당기면 뒷차량의 전조등에 의한 눈부심을 방지할 수 있습니다.



- 수동으로 야간기능 선택시 후방이 잘 보이지 않을 경우에 는 룸미러 몸체를 잡고, 각도를 조정해 주간과 같이 후방 이 환하게 보이는 위치를 선택하십시오.
- 안전을 위해, 주행하시기 전에 인사이드 룸미러를 조정하 경고

# 스티어링 휠 높이 조정 및 혼 작동

스티어링 휠 높이 조정



# 프론트 파워소켓 및 시가라이터



### 앞좌석 시가라이터

시가라이터를 누른후, 수초후에 "딸깍"소리와 함께 시가라이터가 튀어나오면 뽑아서 사용하십시오.

- 시가라이터를 눌러 놓은 후 30초가 지나도 자동으로 튀어나오지 않으면 과열의 위험이 있으므로, 손으로 뽑은 다음 당사 정비사업장에서 점검을 받으십시오.
  - 시가라이터 장착 홀에 손가락 등을 넣을 경우 화상을 입을 수 있습니다.
  - 작동된 시가라이터 가운데 부분은 매우 뜨거우므로 취급시 주의하십시오.
     만지거나 떨어뜨리면 화상을 입거나 화재의 위험이 있습니다. 시트에 떨어뜨리면 시트가 손상될 수 있습니다.

#### 프론트 파워소켓

별도의 전기장치를 사용할 수 있도록 보조 전원장치인 파워소켓이 달려 있습니다. 이 파워소켓은 시동키가 ACC 또는 ON에 있을 때 전원을 공급합니다.



 파워소켓을 사용하지 않을 경우에는 파워소켓의 뚜껑을 닫으십시오. 그렇지 않으면 이물질이나 액체가 들어가 장치에 손상을 입힐 수 있습니다.



 별도의 전기장치는 반드시 파워소켓에 연결해 사용하십시오. 만약, 차량의 배선을 임의로 개조하여 사용하면 화재 등의 사고가 발생할 수 있습니다.

• 정격용량(120W)을 준수하여 사용하십시오.

• 피워소켓 내부에 손가락 등을 넣을 경우 감전등의 상해를 입을 수 있습니다.

# 손잡이 · 시트백 테이블 · 시트백 포켓



# 리어모니터\*

리어 모니터를 통해서 TV,DVD,VCD 를 감상할 수 있으며 후진시에는 차량의 후방을 볼 수 있습니다. (후방 감지시스템 장착 차량) 리어 모니터의 기능 조작시