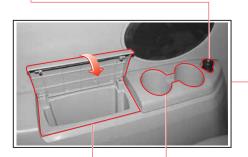

# 리어 시가라이터 · 리어 컵홀더 · 리어 수납함 · 리어 파워소켓

### 리어 시가라이터 (리어2열 시트 좌측)

시가라이터를 누른후, 수초 후에 "딸깍"소리와 함께 시가라이터가 튀어나오면 뽑아서 사용하십시 오.

자세한 경고사항은 앞좌석 시가라이터 내용을 참조 하십시오.

**컵홀더 (좌)** 컵홀더(우)의 내용과 동일

### 리어 수납함 (리어2열 시트 좌측) 커버를 열어 물건을 보관할 수 있습니다. 주행중에

는 커버를 닫아 주십시오.

컵홀더 (우)

앞좌석이나 뒷자석의 컵홀더에 뜨거운 음료가 담긴 컵을 올려 놓 지 마십시오. 급정거 또는 급출 발시 내용물이 쏟아져 화상이나 기타 상해를 입을 수 있습니다.