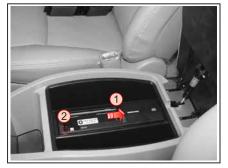

#### 교환방법

- 1. 센터콘솔박스 아래 부분을 엽니다.
- 2. 체인저커버를 1 방향으로 여십시오.
- 3. 열림버튼 ② 를 누르십시오.
   수초후 자동으로 매거진이 올라 옵니다
- 4. 매거진을 잡고 위로 올려 체인저에서 빼냅니다.
- 5. 디스크를 방향에 맞게 삽입하고 매거진의 상하가 체인저에 맞게 장착하십시오.
- 6. 매거진을 아래로 밀어 넣으면 자동으로 장착됩니다.
- 7. 체인저 커버를 닫고 센터콘솔박스를 닫습니다.