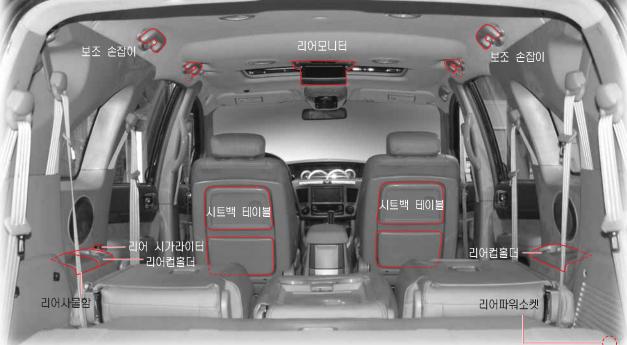

# 손잡이 · 시트백 테이블 · 시트백 포켓

# 리어모니터\*

리어 모니터를 통해서 TV,DVD,VCD 를 감상할 수 있으며 후진시에는 차량의 후방을 볼 수 있습니다. (후방 감지시스템 장착 차량) 리어 모니터의 기능 조작시 리모콘을 사용하십시오.

# 리어 시가라이터 · 리어 컵홀더 · 리어 수납함 · 리어 파워소켓

### 리어 시가라이터 (리어2열 시트 좌측)

시가라이터를 누른후, 수초 후에 "딸깍"소리와 함께 시가라이터가 튀어나오면 뽑아서 사용하십시 오.

자세한 경고사항은 앞좌석 시가라이터 내용을 참조 하십시오.

**컵홀더 (좌)** 컵홀더(우)의 내용과 동일

### 리어 수납함 (리어2열 시트 좌측) 커버를 열어 물건을 보관할 수 있습니다. 주행중에

는 커버를 닫아 주십시오.

컵홀더 (우)

앞좌석이나 뒷자석의 컵홀더에 뜨거운 음료가 담긴 컵을 올려 놓 지 마십시오. 급정거 또는 급출 발시 내용물이 쏟아져 화상이나 기타 상해를 입을 수 있습니다.

#### 리어 파워소켓(리어3열시트 우측)

리어3열 시트를 들어 올리면 차체 우측에 파워 소켓이 있습니다. 시동키가 ACC 또 는 ON 위치에 있을 때 전원을 공급합니 다. 자세한 내용 및 주의 ·경고사항은 프론 트 파워소켓의 내용과 동일합니다.