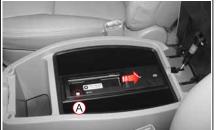

## CD/DVD 체인저 사용

커버를 열고 버튼 (A) 을 누르면 자동으로 CD/DVD 체인저 케이스가 나옵니다. 원하는 타이틀을 케이스에 넣은 후, 장착 방향에 맞게 케이스를 체인저에 넣고 누르면 CD/ DVD 체인저를 사용할 수 있습니다. 자세한 내용은 별도의 설명서를 참조하십시오.