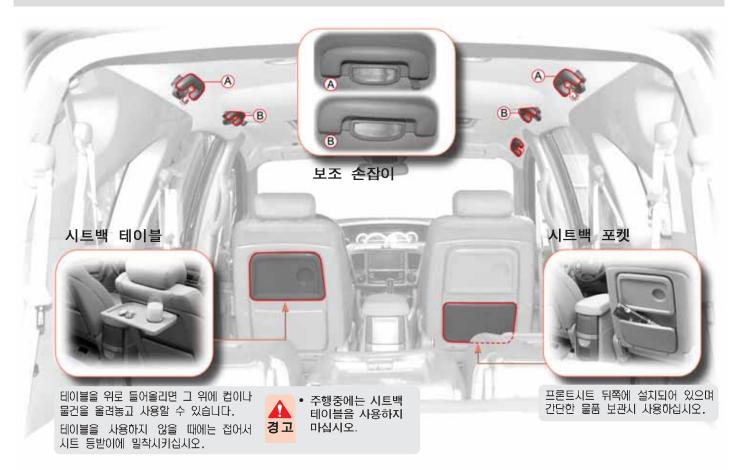

과 같이 후방 이 환하게 보이는 위치를 선택하십시오.
- 안전을 위해, 주행하시기 전에 인사이드 룸미러를 조정하 경고

# 스티어링 휠 높이 조정 및 혼 작동

스티어링 휠 높이 조정



# 프론트 파워소켓 및 시가라이터



### 앞좌석 시가라이터

시가라이터를 누른후, 수초후에 "딸깍"소리와 함께 시가라이터가 튀어나오면 뽑아서 사용하십시오.

- 시가라이터를 눌러 놓은 후 30초가 지나도 자동으로 튀어나오지 않으면 과열의 위험이 있으므로, 손으로 뽑은 다음 당사 정비사업장에서 점검을 받으십시오.
  - 시가라이터 장착 홀에 손가락 등을 넣을 경우 화상을 입을 수 있습니다.
  - 작동된 시가라이터 가운데 부분은 매우 뜨거우므로 취급시 주의하십시오.
     만지거나 떨어뜨리면 화상을 입거나 화재의 위험이 있습니다. 시트에 떨어뜨리면 시트가 손상될 수 있습니다.

#### 프론트 파워소켓

별도의 전기장치를 사용할 수 있도록 보조 전원장치인 파워소켓이 달려 있습니다. 이 파워소켓은 시동키가 ACC 또는 ON에 있을 때 전원을 공급합니다.



 파워소켓을 사용하지 않을 경우에는 파워소켓의 뚜껑을 닫으십시오. 그렇지 않으면 이물질이나 액체가 들어가 장치에 손상을 입힐 수 있습니다.



 별도의 전기장치는 반드시 파워소켓에 연결해 사용하십시오. 만약, 차량의 배선을 임의로 개조하여 사용하면 화재 등의 사고가 발생할 수 있습니다.

• 정격용량(120W)을 준수하여 사용하십시오.

• 피워소켓 내부에 손가락 등을 넣을 경우 감전등의 상해를 입을 수 있습니다.

# 손잡이 · 시트백 테이블 · 시트백 포켓



# 리어모니터\*

리어 모니터를 통해서 TV,DVD,VCD 를 감상할 수 있으며 후진시에는 차량의 후방을 볼 수 있습니다. (후방 감지시스템 장착 차량) 리어 모니터의 기능 조작시 리모콘을 사용하십시오.



# 리어 시가라이터 · 리어 컵홀더 · 리어 수납함 · 리어 파워소켓

### 리어 시가라이터 (리어2열 시트 좌측)

시가라이터를 누른후, 수초 후에 "딸깍"소리와 함께 시가라이터가 튀어나오면 뽑아서 사용하십시 오.

자세한 경고사항은 앞좌석 시가라이터 내용을 참조 하십시오.



**컵홀더 (좌)** 컵홀더(우)의 내용과 동일



### 리어 수납함 (리어2열 시트 좌측) 커버를 열어 물건을 보관할 수 있습니다. 주행중에

는 커버를 닫아 주십시오.

컵홀더 (우)





앞좌석이나 뒷자석의 컵홀더에 뜨거운 음료가 담긴 컵을 올려 놓 지 마십시오. 급정거 또는 급출 발시 내용물이 쏟아져 화상이나 기타 상해를 입을 수 있습니다.

#### 리어 파워소켓(리어3열시트 우측)



리어3열 시트를 들어 올리면 차체 우측에 파워 소켓이 있습니다. 시동키가 ACC 또 는 ON 위치에 있을 때 전원을 공급합니 다. 자세한 내용 및 주의 ·경고사항은 프론 트 파워소켓의 내용과 동일합니다.

### 10-12 실내편의 장치

# 센터콘솔(일반수납장치, CD체인저, DVD체인저)



⑧ 부분의 레버를 당기면 상단 수납함을 열 수 있습니다.
ⓒ 부분의 레버를 위로 당기면 하단의 수납함 (또는 CD/DVD 체인저)을 열 수 있습니다.

1 : 공통 수납장치

- 2 : 사양에 따라 다름
  - 일반 수납장치