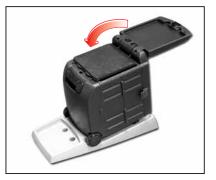

# 이동식 트레이 탈거 및 장착 방법

1. 커버를 열고 수납용기를 들어 올리십시오.

 트레이 바닥에 있는 받침대를 들어 올리 고 트레이 양옆면을 안쪽으로 밀어 트레 이 앞 하단부의 고정부위가 빠지도록 하 십시오.

3. 트레이 뒤쪽 하단부의 커버를 열어 안쪽에 있는 고정 버튼을 위로 누른 채로 트레이 를 화살표 방향으로 돌려 좌측 고정부위가 빠지도록 한 후 트레이를 위로 들어올려 트레이를 탈거합니다.

- 바닥에 있는 받침대를 내 리고 트레이 양옆을 바깥 쪽으로 완전히 밉니다.
- 5. 트레이에 수납 용기를 장착한 후 커버를 닫으십시오.

트레이를 이동시킬 때 손잡 이의 높낮이를 조정하여 편 리하게 이용할 수 있습니다.