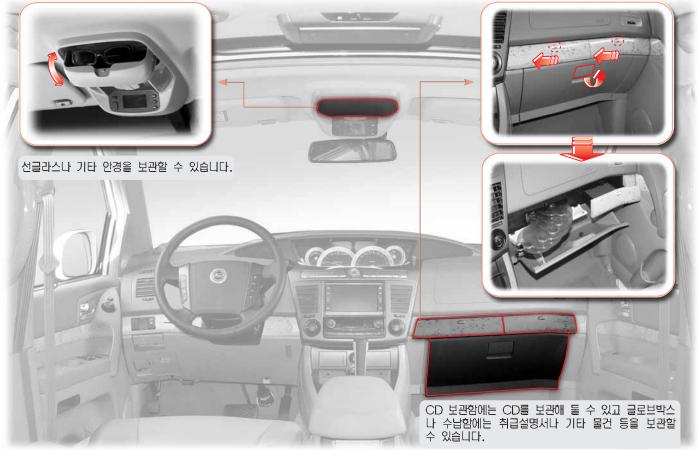

# 프론트 수납장치

안경보관함

CD 보관함, 수납함, 글로브박스

프론트 수납장치

프론트도어포켓

앞좌석컵홀더

# 센터콘솔(일반수납장치, CD체인저, DVD체인저)

⑧ 부분의 레버를 당기면 상단 수납함을 열 수 있습니다.
ⓒ 부분의 레버를 위로 당기면 하단의 수납함 (또는 CD/DVD 체인저)을 열 수 있습니다.

1 : 공통 수납장치

- 2 : 사양에 따라 다름
  - 일반 수납장치
  - CD 체인저
  - DVD 체인저

## CD/DVD 체인저 사용

커버를 열고 버튼 (A) 을 누르면 자동으로 CD/DVD 체인저 케이스가 나옵니다. 원하는 타이틀을 케이스에 넣은 후, 장착 방향에 맞게 케이스를 체인저에 넣고 누르면 CD/ DVD 체인저를 사용할 수 있습니다. 자세한 내용은 별도의 설명서를 참조하십시오.