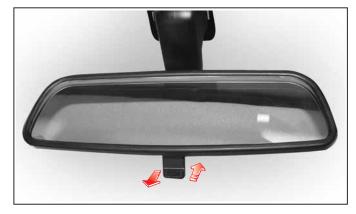

# 선바이저

**룸미러** 룸미러의 몸체를 손으로 잡고 상, 하, 좌, 우로 움직여 후방이 잘보이는 위치로 조정하십시오.

ECM 룸미러 (눈부심 자동 조절 룸미러)\*

눈부심 자동 조절 룸미러는 뒷차량 전조등 밝기에 따라 반사율을 자동으로 조절하여 운전자의 눈부심을 방지할 수 있습니다.

다음 경우에는 눈부심 자동 조절 기능이 작동하지 않을 수도 있습니다.

- 후방 차량의 헤드램프가 룸미러 센서에 직접 비춰지지 않
   을 때
- 뒷유리에 짙은 선팅을 했을 때
- 변속 레버가 **R**위치에 있을 때에는 사물 식별이 용이하도 록 눈부심 자동 조절 기능이 중지됩니다.

▲ 경고

- 룸미러의 거울이 깨지면 내부의 전해액이 흘러나올 수 있 습니다. 이 액체가 피부나 눈에 닿지 않도록 주의하시고, 만약, 눈에 들어갔을 경우에는 즉시 흐르는 물로 깨끗이 씻 은 다음 의사의 진료를 받으십시오.
- 안전을 위해, 주행하시기 전에 인사이드 룸미러를 조정하 십시오.

수동식 룸미러

#### 수동식 주간/야간 변동

야간 운행시는 하단 레버를 현재 상태와 반대로 밀거나 당기면 뒷차량의 전조등에 의한 눈부심을 방지할 수 있습니다.

- 수동으로 야간기능 선택시 후방이 잘 보이지 않을 경우에 는 룸미러 몸체를 잡고, 각도를 조정해 주간과 같이 후방 이 환하게 보이는 위치를 선택하십시오.
- 안전을 위해, 주행하시기 전에 인사이드 룸미러를 조정하 경고