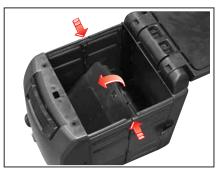

# 이동식 트레이 탈거 및 장착 방법

1. 커버를 열고 수납용기를 들어 올리십시오.

 트레이 바닥에 있는 받침대를 들어 올리 고 트레이 양옆면을 안쪽으로 밀어 트레 이 앞 하단부의 고정부위가 빠지도록 하 십시오.

3. 트레이 뒤쪽 하단부의 커버를 열어 안쪽에 있는 고정 버튼을 위로 누른 채로 트레이 를 화살표 방향으로 돌려 좌측 고정부위가 빠지도록 한 후 트레이를 위로 들어올려 트레이를 탈거합니다.

- 바닥에 있는 받침대를 내 리고 트레이 양옆을 바깥 쪽으로 완전히 밉니다.
- 5. 트레이에 수납 용기를 장착한 후 커버를 닫으십시오.

트레이를 이동시킬 때 손잡 이의 높낮이를 조정하여 편 리하게 이용할 수 있습니다.