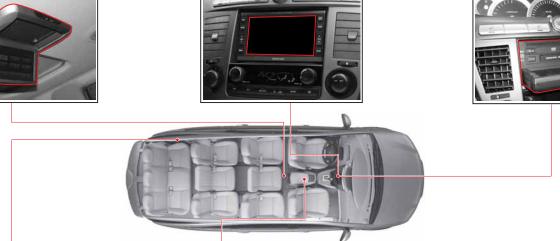

#### RODIUS

DVD 네비게이션 유니트\*

체인저\*

무선 리모콘 (DVD 사양)

리어모니터

프론트모니터

오디오/비디오/네비게이션 시스템에 관한 자세한 내용은 적용된 시스템 사양을 확인하신 후 별도의 사용 설명서를 참조하십시오.

오디오/비디오 헤드유니트

# 오디오/비디오/네비게이션 시스템 \*

CD 체인저 \*

체인저는 센터 콘솔에 장착되어 있습니다.

#### 장착위치

차량 후면좌측 커버를 열면 네비게이션 유니트 가 있습니다.

반드시 네비게이션 맵 DVD만 장착 하십시오.