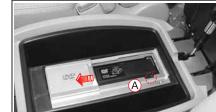

## CD/DVD 체인저 사용

커버를 열고 버튼 (A) 을 누르면 자동으로 CD/DVD 체인저 케이스가 나옵니다. 원하는 타이틀을 케이스에 넣은 후, 장착 방향에 맞게 케이스를 체인저에 넣고 누르면 CD/ DVD 체인저를 사용할 수 있습니다. 자세한 내용은 별도의 설명서를 참조하십시오.