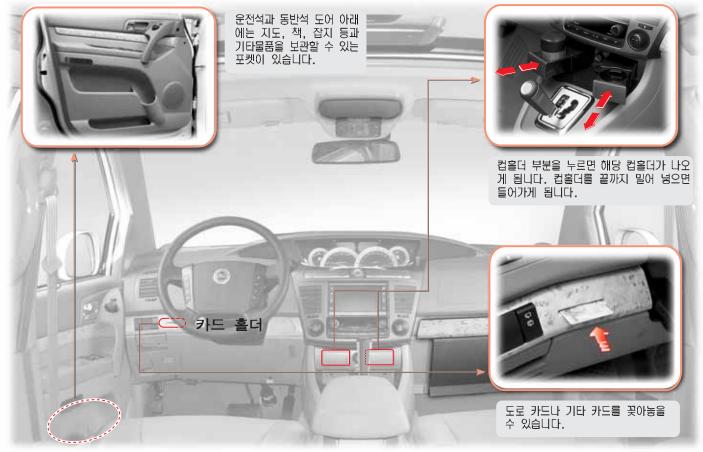

# 프론트 수납장치

안경보관함

CD 보관함, 수납함, 글로브박스

프론트 수납장치

프론트도어포켓

앞좌석컵홀더

### 앞좌석 시가라이터

시가라이터를 누른후, 수초후에 "딸깍"소리와 함께 시가라이터가 튀어나오면 뽑아서 사용하십시오.

- 시가라이터를 눌러 놓은 후 30초가 지나도 자동으로 튀어나오지 않으면 과열의 위험이 있으므로, 손으로 뽑은 다음 당사 정비사업장에서 점검을 받으십시오.
  - 시가라이터 장착 홀에 손가락 등을 넣을 경우 화상을 입을 수 있습니다.
  - 작동된 시가라이터 가운데 부분은 매우 뜨거우므로 취급시 주의하십시오.
     만지거나 떨어뜨리면 화상을 입거나 화재의 위험이 있습니다. 시트에 떨어뜨리면 시트가 손상될 수 있습니다.

#### 프론트 파워소켓

별도의 전기장치를 사용할 수 있도록 보조 전원장치인 파워소켓이 달려 있습니다. 이 파워소켓은 시동키가 ACC 또는 ON에 있을 때 전원을 공급합니다.

 파워소켓을 사용하지 않을 경우에는 파워소켓의 뚜껑을 닫으십시오. 그렇지 않으면 이물질이나 액체가 들어가 장치에 손상을 입힐 수 있습니다.

 별도의 전기장치는 반드시 파워소켓에 연결해 사용하십시오. 만약, 차량의 배선을 임의로 개조하여 사용하면 화재 등의 사고가 발생할 수 있습니다.

• 정격용량(120W)을 준수하여 사용하십시오.

• 피워소켓 내부에 손가락 등을 넣을 경우 감전등의 상해를 입을 수 있습니다.

# 센터콘솔(일반수납장치, CD체인저, DVD체인저)

⑧ 부분의 레버를 당기면 상단 수납함을 열 수 있습니다.
ⓒ 부분의 레버를 위로 당기면 하단의 수납함 (또는 CD/DVD 체인저)을 열 수 있습니다.

1 : 공통 수납장치

- 2 : 사양에 따라 다름
  - 일반 수납장치
  - CD 체인저
  - DVD 체인저