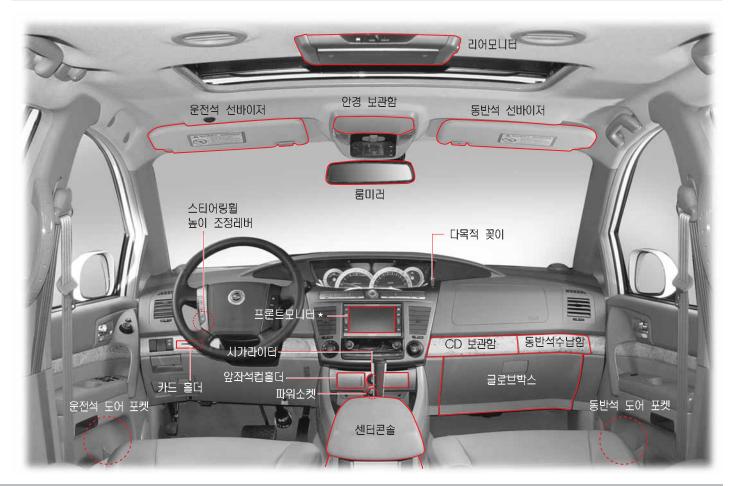

# 프론트 수납장치

안경보관함

CD 보관함, 수납함, 글로브박스

프론트 수납장치

프론트도어포켓

앞좌석컵홀더

# 선바이저

**룸미러** 룸미러의 몸체를 손으로 잡고 상, 하, 좌, 우로 움직여 후방이 잘보이는 위치로 조정하십시오.

ECM 룸미러 (눈부심 자동 조절 룸미러)\*

눈부심 자동 조절 룸미러는 뒷차량 전조등 밝기에 따라 반사율을 자동으로 조절하여 운전자의 눈부심을 방지할 수 있습니다.

다음 경우에는 눈부심 자동 조절 기능이 작동하지 않을 수도 있습니다.

- 후방 차량의 헤드램프가 룸미러 센서에 직접 비춰지지 않
   을 때
- 뒷유리에 짙은 선팅을 했을 때
- 변속 레버가 **R**위치에 있을 때에는 사물 식별이 용이하도 록 눈부심 자동 조절 기능이 중지됩니다.

# 스티어링 휠 높이 조정 및 혼 작동

스티어링 휠 높이 조정

# 프론트 파워소켓 및 시가라이터

# 리어모니터\*

리어 모니터를 통해서 TV,DVD,VCD 를 감상할 수 있으며 후진시에는 차량의 후방을 볼 수 있습니다. (후방 감지시스템 장착 차량) 리어 모니터의 기능 조작시 리모콘을 사용하십시오.