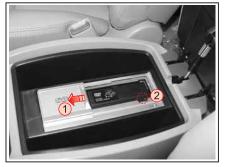

# 센터콘솔(일반수납장치, CD체인저, DVD체인저)

⑧ 부분의 레버를 당기면 상단 수납함을 열 수 있습니다.
ⓒ 부분의 레버를 위로 당기면 하단의 수납함 (또는 CD/DVD 체인저)을 열 수 있습니다.

1 : 공통 수납장치

- 2 : 사양에 따라 다름
  - 일반 수납장치
  - CD 체인저
  - DVD 체인저