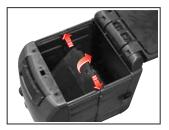

- 바닥에 있는 받침대를 내 리고 트레이 양옆을 바깥 쪽으로 완전히 밉니다.
- 5. 트레이에 수납 용기를 장착한 후 커버를 닫으십시오.

트레이를 이동시킬 때 손잡 이의 높낮이를 조정하여 편 리하게 이용할 수 있습니다.