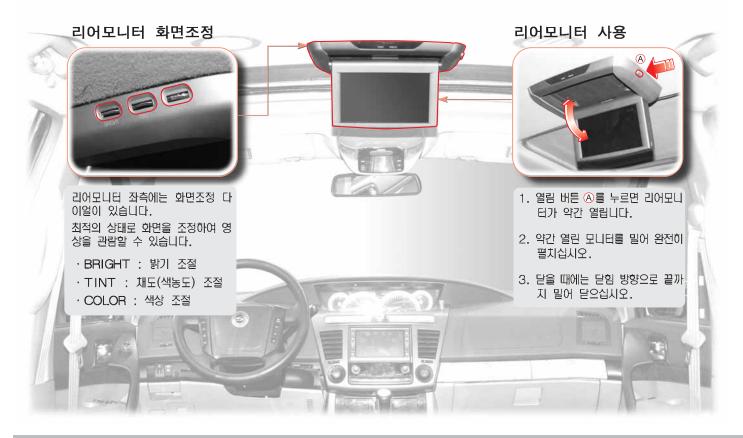

# 리어모니터\*

리어 모니터를 통해서 TV,DVD,VCD 를 감상할 수 있으며 후진시에는 차량의 후방을 볼 수 있습니다. (후방 감지시스템 장착 차량) 리어 모니터의 기능 조작시 리모콘을 사용하십시오.