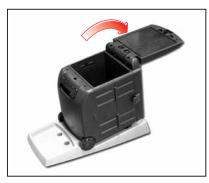

### 수납함 및 테이블

센터 콘솔의 커버를 열면 리어1열 시트에서 테이블로 사용할 수 있습니다.

센터 콘솔 커버 안쪽에 있는 덮개를 앞으로 젖히면 프론트 시트에서 테이블로 사용할 수 있습니다.

이동식 트레이

10-14

실내편의 장치

센터 콘솔을 탈거하여 이동식 트레이로 사용할 수 있습니다. 차량에서 센터 콘솔을 탈거하는 방법은 다음 페이지를 참고하시기 바랍니다.

# 이동식 트레이 탈거 및 장착 방법

1. 커버를 열고 수납용기를 들어 올리십시오.

 트레이 바닥에 있는 받침대를 들어 올리 고 트레이 양옆면을 안쪽으로 밀어 트레 이 앞 하단부의 고정부위가 빠지도록 하 십시오.

3. 트레이 뒤쪽 하단부의 커버를 열어 안쪽에 있는 고정 버튼을 위로 누른 채로 트레이 를 화살표 방향으로 돌려 좌측 고정부위가 빠지도록 한 후 트레이를 위로 들어올려 트레이를 탈거합니다.