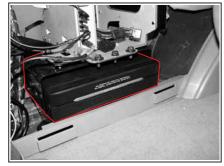

# 오디오/비디오/네비게이션 시스템 \*

CD 체인저 \*

체인저는 센터 콘솔에 장착되어 있습니다.

#### 교환방법

- 1. 센터콘솔박스 아래 부분을 엽니다.
- 2. 체인저커버를 1 방향으로 여십시오.
- 3. 열림버튼 ② 를 누르십시오.
   수초후 자동으로 매거진이 올라 옵니다
- 4. 매거진을 잡고 위로 올려 체인저에서 빼냅니다.
- 5. 디스크를 방향에 맞게 삽입하고 매거진의 상하가 체인저에 맞게 장착하십시오.
- 6. 매거진을 아래로 밀어 넣으면 자동으로 장착됩니다.
- 7. 체인저 커버를 닫고 센터콘솔박스를 닫습니다.