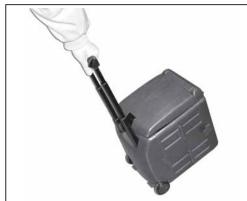

### 수납함 및 테이블

센터 콘솔의 커버를 열면 리어1열 시트에서 테이블로 사용할 수 있습니다.

센터 콘솔 커버 안쪽에 있는 덮개를 앞으로 젖히면 프론트 시트에서 테이블로 사용할 수 있습니다.

이동식 트레이

10-14

실내편의 장치

센터 콘솔을 탈거하여 이동식 트레이로 사용할 수 있습니다. 차량에서 센터 콘솔을 탈거하는 방법은 다음 페이지를 참고하시기 바랍니다.

- 바닥에 있는 받침대를 내 리고 트레이 양옆을 바깥 쪽으로 완전히 밉니다.
- 5. 트레이에 수납 용기를 장착한 후 커버를 닫으십시오.

트레이를 이동시킬 때 손잡 이의 높낮이를 조정하여 편 리하게 이용할 수 있습니다.