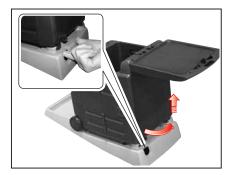

# 이동식 트레이 탈거 및 장착 방법

1. 커버를 열고 수납용기를 들어 올리십시오.

 트레이 바닥에 있는 받침대를 들어 올리 고 트레이 양옆면을 안쪽으로 밀어 트레 이 앞 하단부의 고정부위가 빠지도록 하 십시오.

3. 트레이 뒤쪽 하단부의 커버를 열어 안쪽에 있는 고정 버튼을 위로 누른 채로 트레이 를 화살표 방향으로 돌려 좌측 고정부위가 빠지도록 한 후 트레이를 위로 들어올려 트레이를 탈거합니다.

- 바닥에 있는 받침대를 내 리고 트레이 양옆을 바깥 쪽으로 완전히 밉니다.
- 5. 트레이에 수납 용기를 장착한 후 커버를 닫으십시오.

트레이를 이동시킬 때 손잡 이의 높낮이를 조정하여 편 리하게 이용할 수 있습니다.