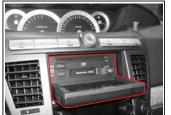

용할 수 있습니다. 자세한 내용은 별도의 설명서를 참조하십시오.

# 이동식 센터 콘솔

### 수납함 및 테이블





센터 콘솔의 커버를 열면 리어1열 시트에서 테이블로 사용할 수 있습니다.



센터 콘솔 커버 안쪽에 있는 덮개를 앞으로 젖히면 프론트 시트에서 테이블로 사용할 수 있습니다.

이동식 트레이

10-14



실내편의 장치

센터 콘솔을 탈거하여 이동식 트레이로 사용할 수 있습니다. 차량에서 센터 콘솔을 탈거하는 방법은 다음 페이지를 참고하시기 바랍니다.



# 이동식 트레이 탈거 및 장착 방법



1. 커버를 열고 수납용기를 들어 올리십시오.



 트레이 바닥에 있는 받침대를 들어 올리 고 트레이 양옆면을 안쪽으로 밀어 트레 이 앞 하단부의 고정부위가 빠지도록 하 십시오.



3. 트레이 뒤쪽 하단부의 커버를 열어 안쪽에 있는 고정 버튼을 위로 누른 채로 트레이 를 화살표 방향으로 돌려 좌측 고정부위가 빠지도록 한 후 트레이를 위로 들어올려 트레이를 탈거합니다.



- 바닥에 있는 받침대를 내 리고 트레이 양옆을 바깥 쪽으로 완전히 밉니다.
- 5. 트레이에 수납 용기를 장착한 후 커버를 닫으십시오.





트레이를 이동시킬 때 손잡 이의 높낮이를 조정하여 편 리하게 이용할 수 있습니다.

#### RODIUS



DVD 네비게이션 유니트\*



체인저\*



무선 리모콘 (DVD 사양)



리어모니터

프론트모니터

오디오/비디오/네비게이션 시스템에 관한 자세한 내용은 적용된 시스템 사양을 확인하신 후 별도의 사용 설명서를 참조하십시오.

오디오/비디오 헤드유니트



# 오디오/비디오/네비게이션 시스템 \*

CD 체인저 \*



체인저는 센터 콘솔에 장착되어 있습니다.

#### 교환방법

- 1. 센터콘솔박스 아래 부분을 엽니다.
- 2. 체인저커버를 1 방향으로 여십시오.
- 3. 열림버튼 ② 를 누르십시오.
   수초후 자동으로 매거진이 올라 옵니다
- 4. 매거진을 잡고 위로 올려 체인저에서 빼냅니다.
- 5. 디스크를 방향에 맞게 삽입하고 매거진의 상하가 체인저에 맞게 장착하십시오.
- 6. 매거진을 아래로 밀어 넣으면 자동으로 장착됩니다.
- 7. 체인저 커버를 닫고 센터콘솔박스를 닫습니다.

#### DVD 체인저 \*



#### DVD 네비게이션유니트 \*



네비게이션의 사용방법은 별도로 지급되는 사 용설명서를 참조하시기 바랍니다.

#### 장착위치

차량 후면좌측 커버를 열면 네비게이션 유니트 가 있습니다.



반드시 네비게이션 맵 DVD만 장착 하십시오.



## 🛕 오디오/비디오/네비게이션 시스템 취급시 주의사항

- 불법 복제 디스크를 사용할 경우, 해당 법률에 저촉됨은 물론 오디오/비디오 헤드유니트의 고장을 유발하거나 정상적으로 재생이 안될 수 있습니다. 따 라서, 반드시 정품 디스크를 사용하십시오.
- 적용된 시스템에 따라 구동되는 형식이 다릅니다. 구동되지 않는 형식의 디 스크를 사용하게 되면 시스템 고장을 유발할 수 있습니다.
- 프론트 모니터 뒷면은 뜨거우니 열 때 모니터의 뒷면을 만지지 마십시오.
- 차량의 시동을 걸지 않은 상태에서 장시간 오디오/비디오/네비게이션 장치를 사용하지 마십시오. 배터리 방전의 원인이 될 수