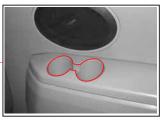

화상을 입거나 화재의 위험이 있습니다. 시트에 떨어뜨리면 시트가 손상될 수 있습니다.

#### 프론트 파워소켓

별도의 전기장치를 사용할 수 있도록 보조 전원장치인 파워소켓이 달려 있습니다. 이 파워소켓은 시동키가 ACC 또는 ON에 있을 때 전원을 공급합니다.



 파워소켓을 사용하지 않을 경우에는 파워소켓의 뚜껑을 닫으십시오. 그렇지 않으면 이물질이나 액체가 들어가 장치에 손상을 입힐 수 있습니다.



 별도의 전기장치는 반드시 파워소켓에 연결해 사용하십시오. 만약, 차량의 배선을 임의로 개조하여 사용하면 화재 등의 사고가 발생할 수 있습니다.

• 정격용량(120W)을 준수하여 사용하십시오.

• 피워소켓 내부에 손가락 등을 넣을 경우 감전등의 상해를 입을 수 있습니다.

# 손잡이 · 시트백 테이블 · 시트백 포켓



# 리어모니터\*

리어 모니터를 통해서 TV,DVD,VCD 를 감상할 수 있으며 후진시에는 차량의 후방을 볼 수 있습니다. (후방 감지시스템 장착 차량) 리어 모니터의 기능 조작시 리모콘을 사용하십시오.



# 리어 시가라이터 · 리어 컵홀더 · 리어 수납함 · 리어 파워소켓

### 리어 시가라이터 (리어2열 시트 좌측)

시가라이터를 누른후, 수초 후에 "딸깍"소리와 함께 시가라이터가 튀어나오면 뽑아서 사용하십시 오.

자세한 경고사항은 앞좌석 시가라이터 내용을 참조 하십시오.



**컵홀더 (좌)** 컵홀더(우)의 내용과 동일



### 리어 수납함 (리어2열 시트 좌측) 커버를 열어 물건을 보관할 수 있습니다. 주행중에

는 커버를 닫아 주십시오.

컵홀더 (우)





앞좌석이나 뒷자석의 컵홀더에 뜨거운 음료가 담긴 컵을 올려 놓 지 마십시오. 급정거 또는 급출 발시 내용물이 쏟아져 화상이나 기타 상해를 입을 수 있습니다.

#### 리어 파워소켓(리어3열시트 우측)



리어3열 시트를 들어 올리면 차체 우측에 파워 소켓이 있습니다. 시동키가 ACC 또 는 ON 위치에 있을 때 전원을 공급합니 다. 자세한 내용 및 주의 ·경고사항은 프론 트 파워소켓의 내용과 동일합니다.

### 10-12 실내편의 장치

# 센터콘솔(일반수납장치, CD체인저, DVD체인저)



⑧ 부분의 레버를 당기면 상단 수납함을 열 수 있습니다.
ⓒ 부분의 레버를 위로 당기면 하단의 수납함 (또는 CD/DVD 체인저)을 열 수 있습니다.

1 : 공통 수납장치

- 2 : 사양에 따라 다름
  - 일반 수납장치
  - CD 체인저
  - DVD 체인저

# 일반수납장치









DVD 체인저

## CD/DVD 체인저 사용

커버를 열고 버튼 (A) 을 누르면 자동으로 CD/DVD 체인저 케이스가 나옵니다. 원하는 타이틀을 케이스에 넣은 후, 장착 방향에 맞게 케이스를 체인저에 넣고 누르면 CD/ DVD 체인저를 사용할 수 있습니다. 자세한 내용은 별도의 설명서를 참조하십시오.

# 이동식 센터 콘솔

### 수납함 및 테이블





센터 콘솔의 커버를 열면 리어1열 시트에서 테이블로 사용할 수 있습니다.



센터 콘솔 커버 안쪽에 있는 덮개를 앞으로 젖히면 프론트 시트에서 테이블로 사용할 수 있습니다.

이동식 트레이

10-14



실내편의 장치

센터 콘솔을 탈거하여 이동식