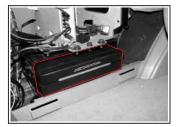

# 센터콘솔(일반수납장치, CD체인저, DVD체인저)

⑧ 부분의 레버를 당기면 상단 수납함을 열 수 있습니다.
ⓒ 부분의 레버를 위로 당기면 하단의 수납함 (또는 CD/DVD 체인저)을 열 수 있습니다.

1 : 공통 수납장치

- 2 : 사양에 따라 다름
  - 일반 수납장치
  - CD 체인저
  - DVD 체인저

# 일반수납장치

DVD 체인저

## CD/DVD 체인저 사용

커버를 열고 버튼 (A) 을 누르면 자동으로 CD/DVD 체인저 케이스가 나옵니다. 원하는 타이틀을 케이스에 넣은 후, 장착 방향에 맞게 케이스를 체인저에 넣고 누르면 CD/ DVD 체인저를 사용할 수 있습니다. 자세한 내용은 별도의 설명서를 참조하십시오.