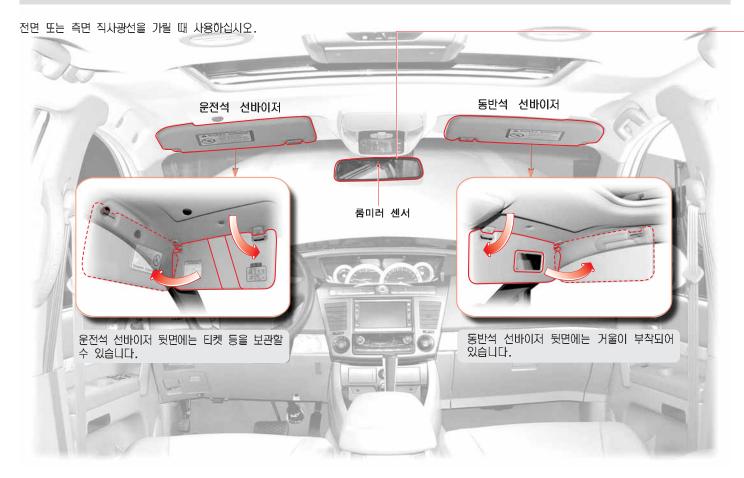

# 선바이저

**룸미러** 룸미러의 몸체를 손으로 잡고 상, 하, 좌, 우로 움직여 후방이 잘보이는 위치로 조정하십시오.

ECM 룸미러 (눈부심 자동 조절 룸미러)\*

눈부심 자동 조절 룸미러는 뒷차량 전조등 밝기에 따라 반사율을 자동으로 조절하여 운전자의 눈부심을 방지할 수 있습니다.

다음 경우에는 눈부심 자동 조절 기능이 작동하지 않을 수도 있습니다.

- 후방 차량의 헤드램프가 룸미러 센서에 직접 비춰지지 않
   을 때
- 뒷유리에 짙은 선팅을 했을 때
- 변속 레버가 **R**위치에 있을 때에는 사물 식별이 용이하도 록 눈부심 자동 조절 기능이 중지됩니다.

▲ 경고

- 룸미러의 거울이 깨지면 내부의 전해액이 흘러나올 수 있 습니다. 이 액체가 피부나 눈에 닿지 않도록 주의하시고, 만약, 눈에 들어갔을 경우에는 즉시 흐르는 물로 깨끗이 씻 은 다음 의사의 진료를 받으십시오.
- 안전을 위해, 주행하시기 전에 인사이드 룸미러를 조정하 십시오.

수동식 룸미러

#### 수동식 주간/야간 변동

야간 운행시는 하단 레버를 현재 상태와 반대로 밀거나 당기면 뒷차량의 전조등에 의한 눈부심을 방지할 수 있습니다.

- 수동으로 야간기능 선택시 후방이 잘 보이지 않을 경우에 는 룸미러 몸체를 잡고, 각도를 조정해 주간과 같이 후방 이 환하게 보이는 위치를 선택하십시오.
- 안전을 위해, 주행하시기 전에 인사이드 룸미러를 조정하 경고