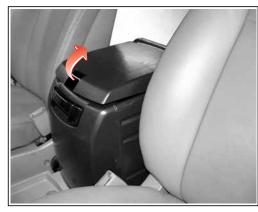

# 이동식 센터 콘솔

### 수납함 및 테이블

센터 콘솔의 커버를 열면 리어1열 시트에서 테이블로 사용할 수 있습니다.

센터 콘솔 커버 안쪽에 있는 덮개를 앞으로 젖히면 프론트 시트에서 테이블로 사용할 수 있습니다.

이동식 트레이

10-14

실내편의 장치

센터 콘솔을 탈거하여 이동식 트레이로 사용할 수 있습니다. 차량에서 센터 콘솔을 탈거하는 방법은 다음 페이지를 참고하시기 바랍니다.