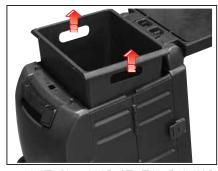

# 이동식 트레이 탈거 및 장착 방법

1. 커버를 열고 수납용기를 들어 올리십시오.

 트레이 바닥에 있는 받침대를 들어 올리 고 트레이 양옆면을 안쪽으로 밀어 트레 이 앞 하단부의 고정부위가 빠지도록 하 십시오.

3. 트레이 뒤쪽 하단부의 커버를 열어 안쪽에 있는 고정 버튼을 위로 누른 채로 트레이 를 화살표 방향으로 돌려 좌측 고정부위가 빠지도록 한 후 트레이를 위로 들어올려 트레이를 탈거합니다.