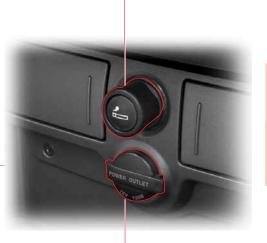

# 프론트 파워소켓 및 시가라이터

### 앞좌석 시가라이터

시가라이터를 누른후, 수초후에 "딸깍"소리와 함께 시가라이터가 튀어나오면 뽑아서 사용하십시오.

- 시가라이터를 눌러 놓은 후 30초가 지나도 자동으로 튀어나오지 않으면 과열의 위험이 있으므로, 손으로 뽑은 다음 당사 정비사업장에서 점검을 받으십시오.
  - 시가라이터 장착 홀에 손가락 등을 넣을 경우 화상을 입을 수 있습니다.
  - 작동된 시가라이터 가운데 부분은 매우 뜨거우므로 취급시 주의하십시오.
     만지거나 떨어뜨리면 화상을 입거나 화재의 위험이 있습니다. 시트에 떨어뜨리면 시트가 손상될 수 있습니다.

#### 프론트 파워소켓

별도의 전기장치를 사용할 수 있도록 보조 전원장치인 파워소켓이 달려 있습니다. 이 파워소켓은 시동키가 ACC 또는 ON에 있을 때 전원을 공급합니다.

 파워소켓을 사용하지 않을 경우에는 파워소켓의 뚜껑을 닫으십시오. 그렇지 않으면 이물질이나 액체가 들어가 장치에 손상을 입힐 수 있습니다.

 별도의 전기장치는 반드시 파워소켓에 연결해 사용하십시오. 만약, 차량의 배선을 임의로 개조하여 사용하면 화재 등의 사고가 발생할 수 있습니다.

• 정격용량(120W)을 준수하여 사용하십시오.

• 피워소켓 내부에 손가락 등을 넣을 경우 감전등의 상해를 입을 수 있습니다.