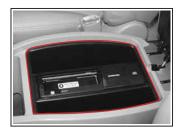

#### DVD 네비게이션유니트 \*

네비게이션의 사용방법은 별도로 지급되는 사 용설명서를 참조하시기 바랍니다.

#### 장착위치

차량 후면좌측 커버를 열면 네비게이션 유니트 가 있습니다.

반드시 네비게이션 맵 DVD만 장착 하십시오.