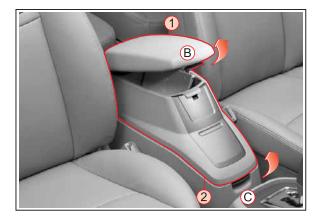

# 센터콘솔(일반수납장치, CD체인저, DVD체인저)

⑧ 부분의 레버를 당기면 상단 수납함을 열 수 있습니다.
ⓒ 부분의 레버를 위로 당기면 하단의 수납함 (또는 CD/DVD 체인저)을 열 수 있습니다.

1 : 공통 수납장치

- 2 : 사양에 따라 다름
  - 일반 수납장치
  - CD 체인저
  - DVD 체인저