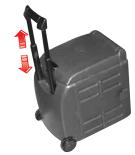

### 수납함 및 테이블

센터 콘솔의 커버를 열면 리어1열 시트에서 테이블로 사용할 수 있습니다.

센터 콘솔 커버 안쪽에 있는 덮개를 앞으로 젖히면 프론트 시트에서 테이블로 사용할 수 있습니다.

이동식 트레이

10-14

실내편의 장치

센터 콘솔을 탈거하여 이동식 트레이로 사용할 수 있습니다. 차량에서 센터 콘솔을 탈거하는 방법은 다음 페이지를 참고하시기 바랍니다.

# 이동식 트레이 탈거 및 장착 방법

1. 커버를 열고 수납용기를 들어 올리십시오.

 트레이 바닥에 있는 받침대를 들어 올리 고 트레이 양옆면을 안쪽으로 밀어 트레 이 앞 하단부의 고정부위가 빠지도록 하 십시오.

3. 트레이 뒤쪽 하단부의 커버를 열어 안쪽에 있는 고정 버튼을 위로 누른 채로 트레이 를 화살표 방향으로 돌려 좌측 고정부위가 빠지도록 한 후 트레이를 위로 들어올려 트레이를 탈거합니다.

- 바닥에 있는 받침대를 내 리고 트레이 양옆을 바깥 쪽으로 완전히 밉니다.
- 5. 트레이에 수납 용기를 장착한 후 커버를 닫으십시오.

트레이를 이동시킬 때 손잡 이의 높낮이를 조정하여 편 리하게 이용할 수 있습니다.