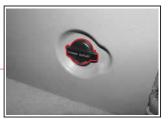

#### 프론트 파워소켓

별도의 전기장치를 사용할 수 있도록 보조 전원장치인 파워소켓이 달려 있습니다. 이 파워소켓은 시동키가 ACC 또는 ON에 있을 때 전원을 공급합니다.

 파워소켓을 사용하지 않을 경우에는 파워소켓의 뚜껑을 닫으십시오. 그렇지 않으면 이물질이나 액체가 들어가 장치에 손상을 입힐 수 있습니다.

 별도의 전기장치는 반드시 파워소켓에 연결해 사용하십시오. 만약, 차량의 배선을 임의로 개조하여 사용하면 화재 등의 사고가 발생할 수 있습니다.

• 정격용량(120W)을 준수하여 사용하십시오.

• 피워소켓 내부에 손가락 등을 넣을 경우 감전등의 상해를 입을 수 있습니다.