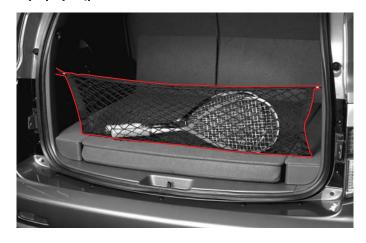

## 러기지 네트

차량운행시 움직일 수 있는 물건들은 러기지 네트에 보관하십시오. 네트 상부의 밴드를 고리에 걸거나 탈거하여 러기지 네트를 탈부착하십시오.