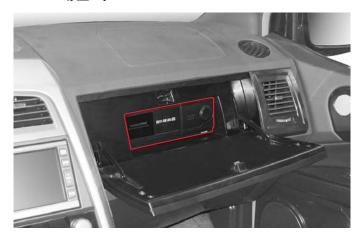

## USB 포트 및 AUX잭\*

MP3 CD 플레이어 오디오 사양인 경우, 프론트 보관함 좌측에는 USB 포트와 AUX 잭이 있습니다.

USB 메모리 스틱에 저장되어 있는 음악파일을 재생시키거나 외부 음향기기를 이용하여 차량 스피커를 통해 음악을 감상하고자 할때 위와 같이 연결하여 사용하십시오

자세한 사용방법은 별도로 지급되는 설명서를 참조하시기 바랍니다.

일부 USB 메모리 및 외부 음향기기는 USB 포트나 AUX잭을 통해 차량의 오디오 시스템에서 재생되지 않을 수 있습니다.