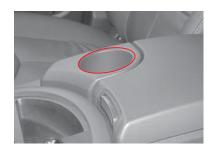

# 리어 센터 암레스트

리어 센터 암레스트는 뒷좌석 중앙 등받이에 설치되어 있으며, 암레스트로 사용하려면 앞쪽으로 당기면 됩니다. 사용하지 않을 때에는 등받이로 접어 옷길이는 리어 1열 시트 좌측 좌석에만 설치되어 있습니다. 넣으십시오.

# 측면 손잡이 및 옷걸이

동반석과 리어 1열 좌석 측면 상단부에 손잡이가 설치되어 있습니다. 단,