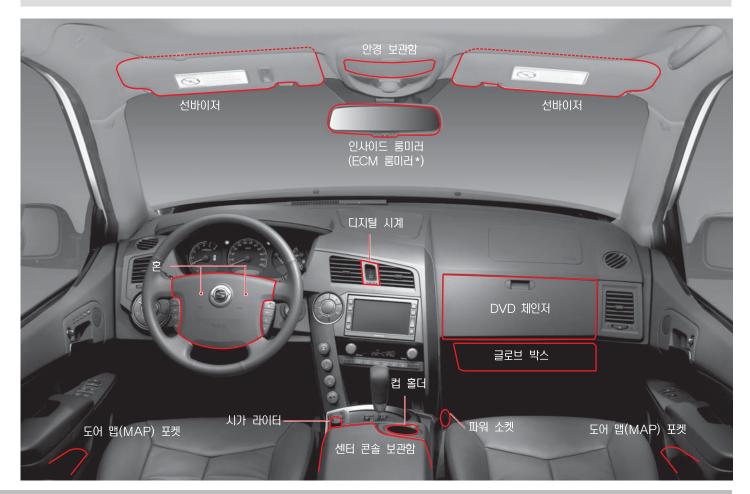

# 수납장치 및 실내 편의장치

# 인사이드 룸미러

룸미러의 몸체를 손으로 잡고 상, 하, 좌, 우로 움직여 후방이 잘보이는 위치로 조정하십시오.

# ECM 룸미러(눈부심 자동조절 룸미러)\*

눈부심 자동조절 기능 설정 스위치를 누르면(작동 표시등 점등) 뒷차량 전 조등 밝기에 따라 반사율을 자동으로 조절하여 운전자의 눈부심을 방지할 수 있습니다. 눈부심 자동조절 기능이 설정된 상태에서 스위치를 다시 한번 누르면 작동 표시등이 소등되면서 기능이 해제됩니다.

눈부심 자동 조절 기능이 작동하지 않을 수 있는 경우

# 컵홀더 및 재떨이 흘더/센터 콘솔 박스(자동변속기 차량)

#### 센터 콘솔 박스

고정 노브를 누른 채로 커버를 열어 필요한 물건을 보관할 수 있습니다. 운전석과 동반석의 암레스트로도 사용할 수 있습니다.

한여름에는 실내 공기가 가열되어 인화성 물질이 폭발할 수 있으므로 인화성 물질이나 라이터 등을 콘솔 박스에 넣어두거나 실내에 놓아두지 마십시오.

(A)부분을 누르면 홀더가 위로 올라옵니다. 이 홀더는 회전시킬 수 있으므로 동반석 승차자에게도 편리하게 이용할 수 있습니다.

# 시가라이터

# 글로브 박스/디지털 시계

## 글로브 박스

레버를 당기면 글로브 박스가 열립니다. 물건 등을 보관할 때 사용하십시오.

- 글로브 박스를 열어두면 사고나 급제동시에 탑승자가 부상
   을 입을 수 있습니다. 글로브 박스를 닫은 상태에서 주행하십시오.
- 한여름에는 실내 공기가 가열되어 인화성 물질이 폭발할 수 있으므로 인화성 물질이나 라이터 등을 콘솔 박스 또는 글로브 박스에 보관하거나 실내에 두지 마십시오.

## 디지털 시계

 H(HOUR)
 : 시 조정 버튼

 M(MINUTE)
 : 분 조정 버튼

**S**(SET) : 리셋 버튼

- 분 표시가 00~29분을 나타내고 있을 때 버튼을 누르면 분 표시가 "O"(ZERO)로 리셋됩니다.
- 분 표시가 30~59분을 나타내고 있을 때 버튼을 누르면 시 표시가 1 증가하고 분 표시가 "0"(ZERO)로 리셋됩니다.

참고 차량 정비 및 기타 이유로 배터리를 분리 또는 교환한 후, 재 장착하거나 디지털 시계 관련 퓨즈를 교환하였을 경우 시간 을 재조정해 주어야 합니다.

# 안경 보관함

# 파워소켓

## 프론트 파워 소켓

별도의 전기장치를 사용할 수 있도록 보조 전원장치인 파워소켓이 달려 있습니다. 이 파워소켓은 시동키가 ON에 있을 때 전원을 공급합니다.