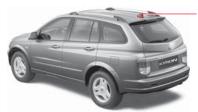

# 뒷유리 열선 및 안테나\*

테일게이트 유리에는 라디오 안테나와 열선, 양측면 유리에는 TV수신 안테나\*가 설치되어 있습니다.

유리 안쪽 청소시에 열선 및 안테나가 손상되지 않도록 주의하십시오.

테일게이트 유리와 양측 측면유리에는 시중에서 판매되는 선팅지, 특히 금속 성분이 함유된 메탈 선팅지나 투톤 선팅지를 부착하면 열선 작동과 라디오 및 TV 수신에 문제가 발생할 수 있습니다.

# 루프랙

루프랙을 이용하여 상단에 화물을 적재할 수 있습니다.

적재시에는 화물이 차량을 손상시키지 않도록 해야하며, 선프루 장착 차량은 선프루 작동을 방해하지 않도록 해야합니다.

화물 적재를 위한 보조 장치(캐리어 등)를 사용할 경우에는 차량 상태와 안전을 고려하여 사용하십시오.