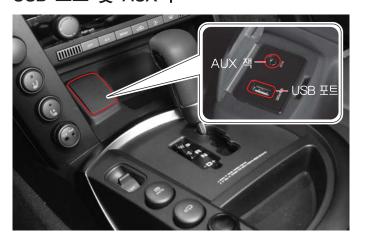

## USB 포트 및 AUX잭\*

MP3 CD 플레이어 오디오 사양인 경우, 프론트 보관함 좌측에는 USB 포트와 AUX 잭이 있습니다.

USB 메모리 스틱에 저장되어 있는 음악파일을 재생시키거나 외부 음향기기를 이용하여 차량 스피커를 통해 음악을 감상하고자 할때 위와 같이 연결하여 사용하십시오

자세한 사용방법은 별도로 지급되는 설명서를 참조하시기 바랍니다.

일부 USB 메모리 및 외부 음향기기는 USB 포트나 AUX잭을 통해 차량의 오디오 시스템에서 재생되지 않을 수 있습니다.