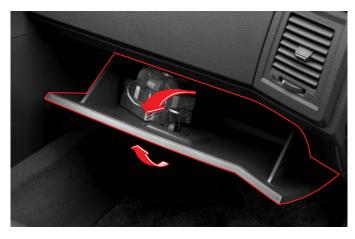

# 이동식 재떨이/프론트 보관함

## 이동식 재떨이

야간이나 주변이 어두운 곳에서 커버를 열면 조명이 켜집니다.

배터리 규격: CR2032

쓰레기나 담배 꽁초등의 가연성 물질을 쌓아두지 마시고 성 냥, 담배불 등이 꺼져 있는지 확인하여 주십시오. 화재의 위 경고 험이 있습니다.

재떨이의 LED 발광부는 전자회로로 구성되어 있고, 방수가 되지 않으므로 충격과 물세척시 고장날 수 있으므로 주의하 십시오.

# 프론트 보관함

프론트 센터 판넬 하단에는 보관함이 있습니다.

상기 보관함은 자동변속기 차량 기준입니다. 수동변속기에도 위와 같은 프론트 보관함이 있습니다.

물건을 보관할 때에는 선택레버나 기어 변속레버의 움직임을 방해하는 물건은 놓지 마십시오.