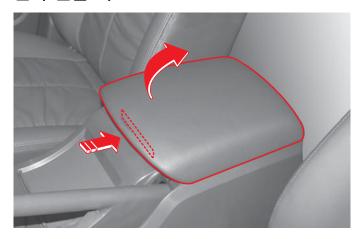

#### 센터 콘솔 박스

고정 노브를 누른 채로 커버를 열어 필요한 물건을 보관할 수 있습니다. 운전석과 동반석의 암레스트로도 사용할 수 있습니다.

한여름에는 실내 공기가 가열되어 인화성 물질이 폭발할 수 있으므로 인화성 물질이나 라이터 등을 콘솔 박스에 넣어두거나 실내에 놓아두지 마십시오.

(A)부분을 누르면 홀더가 위로 올라옵니다. 이 홀더는 회전시킬 수 있으므로 동반석 승차자에게도 편리하게 이용할 수 있습니다.

사양에 따라 좌측 그림과 같이 상승, 회전할 수 없는 컵 홀더가 있습니다.