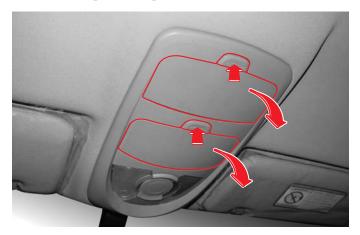

# 티켓 흘더/선바이저 및 조명 램프\*

## 선바이저 및 조명 램프\*

#### 선바이저

필요에 따라 측면 또는 아래로 젖혀서 사용하십시오.

#### 거울

선바이저를 내리고 커버를 들어올리면 거울이 있습니다.

#### 조명 램프\*

선바이저를 내리고 커버를 들어올리면 램프가 점등됩니다.

- 주행 중 선바이저를 움직이거나 선바이저에 있는 거울 또는 티켓 홀더를 이용할 경우 운전 부주의를 유발하거나 운전 시아를 차단하여 사고위험이 있습니다.
- 선바이저 조작 및 사용은 정차하여 실시하십시오.