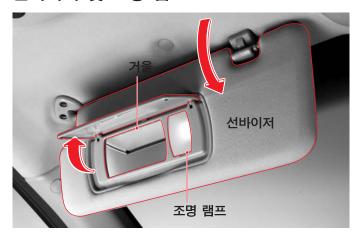

## 선바이저 및 조명 램프\*

#### 선바이저

필요에 따라 측면 또는 아래로 젖혀서 사용하십시오.

#### 거울

선바이저를 내리고 커버를 들어올리면 거울이 있습니다.

#### 조명 램프\*

선바이저를 내리고 커버를 들어올리면 램프가 점등됩니다.

- 주행 중 선바이저를 움직이거나 선바이저에 있는 거울 또는 티켓 홀더를 이용할 경우 운전 부주의를 유발하거나 운전 시아를 차단하여 사고위험이 있습니다.
- 선바이저 조작 및 사용은 정차하여 실시하십시오.