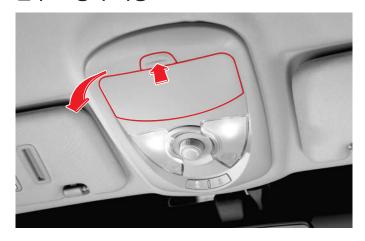

# 안경 보관함

## 선루프 장착 차량

고정 해제 버튼을 눌러 커버를 열고 안경을 보관하십시오.

- 보관함에서 안경이 떨어지면 손상될 수 있으므로 확실히 고정하십시오.
- 보관함을 사용 후 닫지 않고 주행하면 룸미러를 통해 후방 상황을 파악하는데 방해를 받을 수 있습니다. 또한 사고 또 는 급정차시 상해를 입을 수 있으므로 사용 후 반드시 보관 함을 닫고 주행하십시오.
- 오버헤드 콘솔 내에는 고온에서 변형될 수 있는 있는 물건 을 보관하지 마십시오.
- 오버헤드 콘솔 내에 무거운 물건을 보관하지 마십시오. 보 관함이 열려 무거운 물건이 떨어지면 탑승자가 상해를 입 을 수 있습니다.