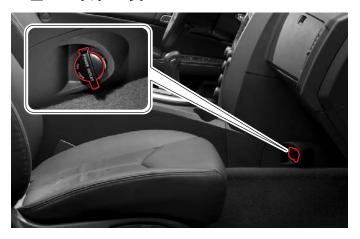

# 파워소켓

## 프론트 파워 소켓

별도의 전기장치를 사용할 수 있도록 보조 전원장치인 파워소켓이 달려 있습니다. 이 파워소켓은 시동키가 ON에 있을 때 전원을 공급합니다.