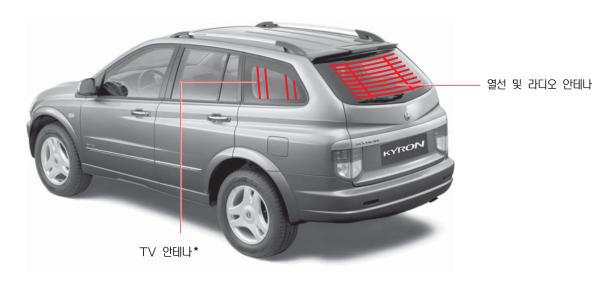

# 뒷유리 열선 및 안테나\*

테일게이트 유리에는 라디오 안테나와 열선, 양측면 유리에는 TV수신 안테나\*가 설치되어 있습니다.

유리 안쪽 청소시에 열선 및 안테나가 손상되지 않도록 주의하십시오.

테일게이트 유리와 양측 측면유리에는 시중에서 판매되는 선팅지, 특히 금속 성분이 함유된 메탈 선팅지나 투톤 선팅지를 부착하면 열선 작동과 라디오 및 TV 수신에 문제가 발생할 수 있습니다.