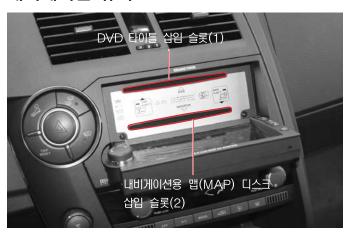

## 내비게이션 유니트\*

내비게이션 유니트는 AV 헤드 유니트에 그 기능이 통합되어 있습니다. 맵(MAP) 디스크를 삽입할 경우, 헤드 유니트에 있는 맵 디스크 삽입 슬롯을 통해 삽입하십시오.

본 장치에 대한 상세한 설명은 별도로 지급되는 사용설명서를 참조하십시오.

- 내비게이션 유니트 내에는 반드시 내비게이션 구동을 위한 맵(Map) DVD만 삽입하십시오.
  - 맵 DVD 이외의 음악 CD, VCD, MP3 CD 또는 일반 DVD 타이틀등을 삽입하면 유니트가 고장날 수 있습니다.
- 내비게이션이 일체화된 AV 헤드 유니트에는 두개의 DVD 삽입 슬롯이 있습니다. 두개의 DVD 삽입 슬롯은 반드시 구 분하여 해당 디스크를 삽입하십시오.
- DVD 타이틀 삽입 슬롯 (1): DVD, VCD, 오디오 CD, MP3 CD
- 내비게이션용 맵(MAP) 디스크 삽입 슬롯 (2): 맵(MAP) DVD