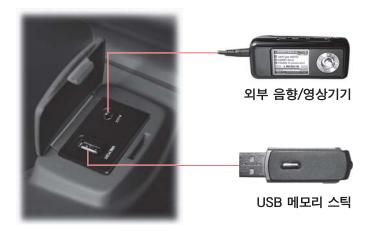

## USB 포트 및 AUX잭\*

MP3 CD 플레이어 오디오 사양인 경우, 프론트 보관함 좌측에는 USB 포트와 AUX 잭이 있습니다.

USB 메모리 스틱에 저장되어 있는 음악파일을 재생시키거나 외부 음향기기를 이용하여 차량 스피커를 통해 음악을 감상하고자 할때 위와 같이 연결하여 사용하십시오

자세한 사용방법은 별도로 지급되는 설명서를 참조하시기 바랍니다.

일부 USB 메모리 및 외부 음향기기는 USB 포트나 AUX잭을 통해 차량의 오디오 시스템에서 재생되지 않을 수 있습니다.