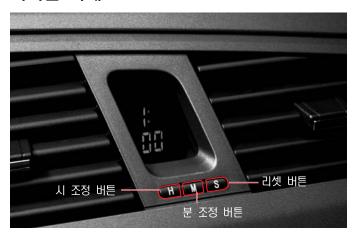

## 디지털 시계

 H(HOUR)
 : 시 조정 버튼

 M(MINUTE)
 : 분 조정 버튼

**S**(SET) : 리셋 버튼

- 분 표시가 00~29분을 나타내고 있을 때 버튼을 누르면 분 표시가 "O"(ZERO)로 리셋됩니다.
- 분 표시가 30~59분을 나타내고 있을 때 버튼을 누르면 시 표시가 1 증가하고 분 표시가 "0"(ZERO)로 리셋됩니다.

참고 차량 정비 및 기타 이유로 배터리를 분리 또는 교환한 후, 재 장착하거나 디지털 시계 관련 퓨즈를 교환하였을 경우 시간 을 재조정해 주어야 합니다.