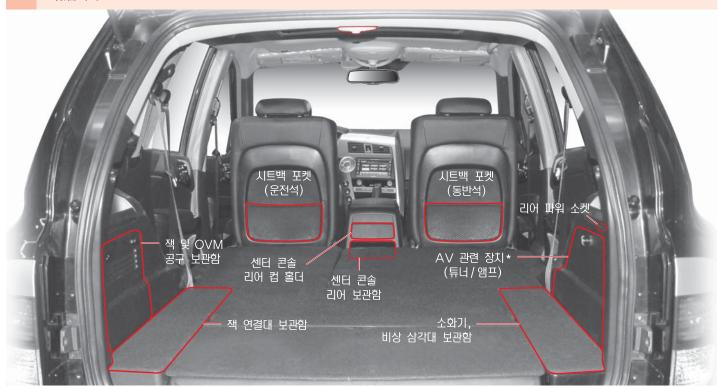

## 리어 파워 소켓

파워 소켓을 사용하지 않을 경우에는 파워 소켓의 뚜껑을 닫으십시오. 그렇지 않으면 이물질이나 액체가 들어가 장치에 손상을 입힐 수 있습니다. 또한 감전과 같은 사고를 당할 수 있습니다.

- 별도의 전기장치는 반드시 파워 소켓에 연결해 사용하십시오. 만약, 차량의 배선을 임의로 개조하여 사용하면 화재 등의 사고가 발생할 수 있습니다.
- 정격용량(120W)을 준수하여 사용하십시오.
- 파워 소켓 내부에 손가락 등을 넣을 경우 감전등의 상해 를 입을 수 있습니다.
- 엔진 시동이 꺼진 상태에서 파워 소켓에 전기 장치를 사용할 경우, 배터리가 방전될 수 있으니 주의하십시오.

# 리어 컵 흘더\* 및 보관함/러기지 네트

# 리어 컵 홀더\* 및 보관함

컵 홀더 장착 부위를 누르면 컵 홀더가 약간 튀어 나오고, 이를 잡아당겨 완전히 나오게 하여 사용하십시오.

센터 콘솔 뒤쪽 하단에는 사물함이 있습니다.

- 차량 운행중에는 컵이 넘어지거나 내용물이 넘칠 수 있으므로 주의하십시오.
- 뜨거운 음료수가 들은 컵의 내용물이 쏟아지거나 넘칠 경우. 화상을 입을 수 있으니 주의하십시오.

## 러기지 네트

차량운행시 움직일 수 있는 물건들은 러기지 네트에 보관하십시오. 네트 상부의 밴드를 고리에 걸거나 탈거하여 러기지 네트를 탈부착하십시오.