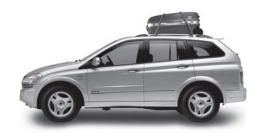

# 루프랙

루프랙을 이용하여 상단에 화물을 적재할 수 있습니다.

적재시에는 화물이 차량을 손상시키지 않도록 해야하며, 선프루 장착 차량은 선프루 작동을 방해하지 않도록 해야합니다.

화물 적재를 위한 보조 장치(캐리어 등)를 사용할 경우에는 차량 상태와 안전을 고려하여 사용하십시오.

#### 최대 적재랑

45kg

참고

화물 적재시 화물과 차량 루프(지붕)의 접촉에 의한 차량 손상을 방지하기 위해 화물과 루프 사이에 천이나 쿠션들의 보호장구를 끼워사용할 수 있습니다.

<u>↑</u> 경고

- 루프랙에 적재된 화물이 최대 적재량을 초과하지 않도록 하시고, 루프랙에 적재한 화물이 루프 밖으로 돌출되지 않 도록 하십시오. 만약, 적재량이 최대 적재량을 초과하거나 화물이 루프 밖으로 돌출되면 해당 차량이나 타차량을 손 상시킬 수 있을 뿐만아니라 차량 주행 안정성에 나쁜 영향 을 주어 주행중 사고를 일으킬 수 있는 요인이 됩니다.
- 주행중 루프랙에 적재된 화물이 차량으로부터 이탈할 경우, 타차량이 손상되거나 보행자가 부상을 입을 수 있으며, 보다 큰 사고의 원이 될 수 있습니다. 반드시 화물이 이탈되지 않도록 루프랙과 화물이 안전하게 고정되도록 하시고, 장시간 주행할 경우에는 자주 고정 상태를 확인하시기 바랍니다.
- 루프랙에 화물을 적재하였을 경우에는 저속운행을 하시기 바랍니다.
- 루프랙에 화물을 적재하면, 차량의 무게 중심이 높아지게 되므로 급제동, 급회전, 고속주행중 갑작스런 스티어링 휠 조작시 차량 주행이 불안정해지면서 사고나 차량 전복을 유발할 수 있습니다.