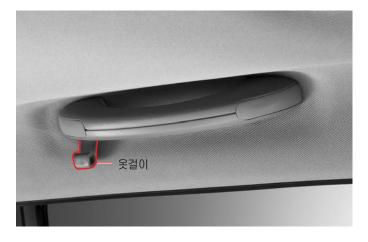

입을 수 있으므로 사용 후 반드시 보관 함을 닫고 주행하십시오.
- 오버헤드 콘솔 내에는 고온에서 변형될 수 있는 있는 물건 을 보관하지 마십시오.
- 오버헤드 콘솔 내에 무거운 물건을 보관하지 마십시오. 보 관함이 열려 무거운 물건이 떨어지면 탑승자가 상해를 입 을 수 있습니다.

# 선루프 미장착 차량



# 파워소켓

## 프론트 파워 소켓



별도의 전기장치를 사용할 수 있도록 보조 전원장치인 파워소켓이 달려 있습니다. 이 파워소켓은 시동키가 ON에 있을 때 전원을 공급합니다.

## 리어 파워 소켓





파워 소켓을 사용하지 않을 경우에는 파워 소켓의 뚜껑을 닫으십시오. 그렇지 않으면 이물질이나 액체가 들어가 장치에 손상을 입힐 수 있습니다. 또한 감전과 같은 사고를 당할 수 있습니다.



- 별도의 전기장치는 반드시 파워 소켓에 연결해 사용하십시오. 만약, 차량의 배선을 임의로 개조하여 사용하면 화재 등의 사고가 발생할 수 있습니다.
- 정격용량(120W)을 준수하여 사용하십시오.
- 파워 소켓 내부에 손가락 등을 넣을 경우 감전등의 상해 를 입을 수 있습니다.
- 엔진 시동이 꺼진 상태에서 파워 소켓에 전기 장치를 사용할 경우, 배터리가 방전될 수 있으니 주의하십시오.

# 리어 센터 암레스트/측면 손잡이 및 옷걸이

# 리어 센터 암레스트



리어 센터 암레스트는 뒷좌석 중앙 등받이에 설치되어 있으며, 암레스트로 사용하려면 앞쪽으로 당기면 됩니다. 사용하지 않을 때에는 등받이로 접어 옷길이는 리어 1열 시트 좌측 좌석에만 설치되어 있습니다. 넣으십시오.

# 측면 손잡이 및 옷걸이



동반석과 리어 1열 좌석 측면 상단부에 손잡이가 설치되어 있습니다. 단,

# 리어 컵 흘더\* 및 보관함/러기지 네트

# 리어 컵 홀더\* 및 보관함



컵 홀더 장착 부위를 누르면 컵 홀더가 약간 튀어 나오고, 이를 잡아당겨 완전히 나오게 하여 사용하십시오.

센터 콘솔 뒤쪽 하단에는 사물함이 있습니다.



- 차량 운행중에는 컵이 넘어지거나 내용물이 넘칠 수 있으므로 주의하십시오.
- 뜨거운 음료수가 들은 컵의 내용물이 쏟아지거나 넘칠 경우. 화상을 입을 수 있으니 주의하십시오.

## 러기지 네트



차량운행시 움직일 수 있는 물건들은 러기지 네트에 보관하십시오. 네트 상부의 밴드를 고리에 걸거나 탈거하여 러기지 네트를 탈부착하십시오.

# 뒷유리 열선 및 안테나\*



테일게이트 유리에는 라디오 안테나와 열선, 양측면 유리에는 TV수신 안테나\*가 설치되어 있습니다.

유리 안쪽 청소시에 열선 및 안테나가 손상되지 않도록 주의하십시오.



테일게이트 유리와 양측 측면유리에는 시중에서 판매되는 선팅지, 특히 금속 성분이 함유된 메탈 선팅지나 투톤 선팅지를 부착하면 열선 작동과 라디오 및 TV 수신에 문제가 발생할 수 있습니다.

# 루프랙



루프랙을 이용하여 상단에 화물을 적재할 수 있습니다.

적재시에는 화물이 차량을 손상시키지 않도록 해야하며, 선프루 장착 차량은 선프루 작동을 방해하지 않도록 해야합니다.

화물 적재를 위한 보조 장치(캐리어 등)를 사용할 경우에는 차량 상태와 안전을 고려하여 사용하십시오.

#### 최대 적재랑

45kg

참고

화물 적재시 화물과 차량 루프(