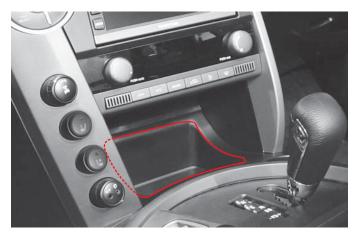

# 프론트 보관함

프론트 센터 판넬 하단에는 보관함이 있습니다.

상기 보관함은 자동변속기 차량 기준입니다. 수동변속기에도 위와 같은 프론트 보관함이 있습니다.

물건을 보관할 때에는 선택레버나 기어 변속레버의 움직임을 방해하는 물건은 놓지 마십시오.