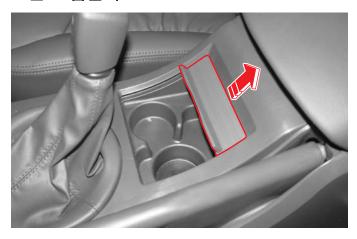

## 프론트 컵홀더

커버를 들어 올리면 내부에 컵 홀더가 있습니다.

- 차량 운행중에는 컵이 넘어지거나 내용물이 넘칠 수 있으 므로 주의하십시오.
- 화상의 위험이 있으므로 뜨거운 음료수가 들은 컵은 컵 홀더 에 보관하지 마십시오.

## 센터 콘솔 박스

고정 노브를 누른 채로 커버를 열어 필요한 물건을 보관할 수 있습니다. 운전석과 동반석의 암레스트로도 사용할 수 있습니다.

한여름에는 실내 공기가 가열되어 인화성 물질이 폭발할 수 있으므로 인화성 물질이나 라이터 등을 콘솔 박스에 넣어두 거나 실내에 놓아두지 마십시오.