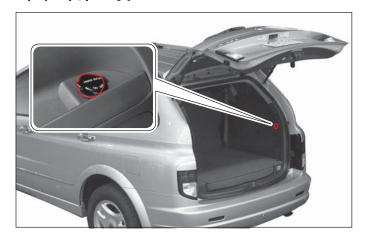

## 리어 파워 소켓

파워 소켓을 사용하지 않을 경우에는 파워 소켓의 뚜껑을 닫으십시오. 그렇지 않으면 이물질이나 액체가 들어가 장치에 손상을 입힐 수 있습니다. 또한 감전과 같은 사고를 당할 수 있습니다.

- 별도의 전기장치는 반드시 파워 소켓에 연결해 사용하십시오. 만약, 차량의 배선을 임의로 개조하여 사용하면 화재 등의 사고가 발생할 수 있습니다.
- 정격용량(120W)을 준수하여 사용하십시오.
- 파워 소켓 내부에 손가락 등을 넣을 경우 감전등의 상해 를 입을 수 있습니다.
- 엔진 시동이 꺼진 상태에서 파워 소켓에 전기 장치를 사용할 경우, 배터리가 방전될 수 있으니 주의하십시오.