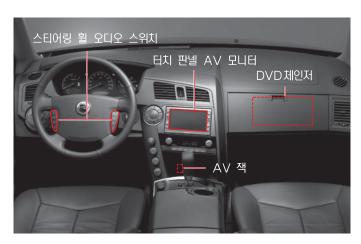

# AV/내비게이션/오디오 시스템\*

터치판넬 및 스티어링 휠 오디오 스위치를 이용하여 AV/내비게이션 시 스템을 조작할 수 있으며, AV 잭에 외부 음향 기기나 영상장비를 연결하 여 음악 또는 영상을 재생할 수 있습니다.

참고 AV/내비게이션/오디오 시스템 사양에 따라 각종 부대 장치 및 사용방법이 다르므로 별도로 지급되는 사용설명서를 참고 하셔서 사용방법을 숙지하십시오.

# AV 잭\*(AV 사양)

AV 시스템이 장착된 차량에는 캠코더, 디지털 카메라 등을 연결할 수 있는 AV잭(오디오 및 비디오 단자)이 설치되어 있습니다.

- 통합형 안테나는 차량 사양에 따라 미장착될 수 있습니다.
- 안테나 장착 부위에 전파를 송신 또는 수신하는 장치를 가까이 할 경우, 안테나를 통한 정보 송수신을 방해하여 내비게이션 시스템이 정상적으로 작동하지 않거나 DMB 방송(지상파)을 정상적으로 수신할 수 없습니다.

#### DVD 체인저\*

동반석 앞 인스트루먼트 판넬(글로브 박스 상단부)에는 DVD 체인저가 장착되어 있습니다.

DVD 체인저 사용법은 별도로 지급되는 사용설명서를 참조하시기 바랍니다.