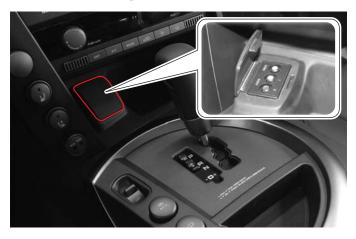

# 컵홀더 및 재떨이 흘더/센터 콘솔 박스(자동변속기 차량)

#### 센터 콘솔 박스

고정 노브를 누른 채로 커버를 열어 필요한 물건을 보관할 수 있습니다. 운전석과 동반석의 암레스트로도 사용할 수 있습니다.

한여름에는 실내 공기가 가열되어 인화성 물질이 폭발할 수 있으므로 인화성 물질이나 라이터 등을 콘솔 박스에 넣어두거나 실내에 놓아두지 마십시오.

(A)부분을 누르면 홀더가 위로 올라옵니다. 이 홀더는 회전시킬 수 있으므로 동반석 승차자에게도 편리하게 이용할 수 있습니다.