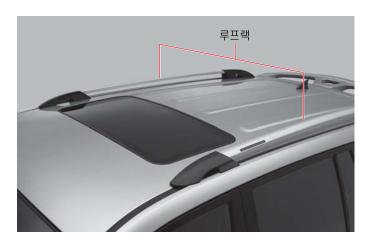

# 루프랙

루프랙을 이용하여 상단에 화물을 적재할 수 있습니다.

적재시에는 화물이 차량을 손상시키지 않도록 해야하며, 선프루 장착 차량은 선프루 작동을 방해하지 않도록 해야합니다.

화물 적재를 위한 보조 장치(캐리어 등)를 사용할 경우에는 차량 상태와 안전을 고려하여 사용하십시오.

#### 최대 적재랑

45kg

참고

화물 적재시 화물과 차량 루프(지붕)의 접촉에 의한 차량 손상을 방지하기 위해 화물과 루프 사이에 천이나 쿠션들의 보호장구를 끼워사용할 수 있습니다.

<u>↑</u> 경고

- 루프랙에 적재된 화물이 최대 적재량을 초과하지 않도록 하시고, 루프랙에 적재한 화물이 루프 밖으로 돌출되지 않 도록 하십시오. 만약, 적재량이 최대 적재량을 초과하거나 화물이 루프 밖으로 돌출되면 해당 차량이나 타차량을 손 상시킬 수 있을 뿐만아니라 차량 주행 안정성에 나쁜 영향 을 주어 주행중 사고를 일으킬 수 있는 요인이 됩니다.
- 주행중 루프랙에 적재된 화물이 차량으로부터 이탈할 경우, 타차량이 손상되거나 보행자가 부상을 입을 수 있으며, 보다 큰 사고의 원이 될 수 있습니다. 반드시 화물이 이탈되지 않도록 루프랙과 화물이 안전하게 고정되도록 하시고, 장시간 주행할 경우에는 자주 고정 상태를 확인하시기 바랍니다.
- 루프랙에 화물을 적재하였을 경우에는 저속운행을 하시기 바랍니다.
- 루프랙에 화물을 적재하면, 차량의 무게 중심이 높아지게 되므로 급제동, 급회전, 고속주행중 갑작스런 스티어링 휠 조작시 차량 주행이 불안정해지면서 사고나 차량 전복을 유발할 수 있습니다.

선루프가 장착된 차량의 루프랙에 화물을 적재할 때에는 선루프 작동을 방해하지 않도록 하십시오.