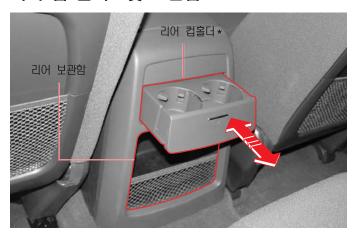

# 리어 컵 흘더\* 및 보관함/러기지 네트

# 리어 컵 홀더\* 및 보관함

컵 홀더 장착 부위를 누르면 컵 홀더가 약간 튀어 나오고, 이를 잡아당겨 완전히 나오게 하여 사용하십시오.

센터 콘솔 뒤쪽 하단에는 사물함이 있습니다.

- 차량 운행중에는 컵이 넘어지거나 내용물이 넘칠 수 있으므로 주의하십시오.
- 뜨거운 음료수가 들은 컵의 내용물이 쏟아지거나 넘칠 경우. 화상을 입을 수 있으니 주의하십시오.