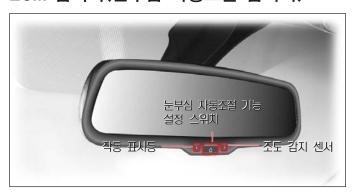

# 인사이드 룸미러

룸미러의 몸체를 손으로 잡고 상, 하, 좌, 우로 움직여 후방이 잘보이는 위치로 조정하십시오.

# ECM 룸미러(눈부심 자동조절 룸미러)\*

눈부심 자동조절 기능 설정 스위치를 누르면(작동 표시등 점등) 뒷차량 전 조등 밝기에 따라 반사율을 자동으로 조절하여 운전자의 눈부심을 방지할 수 있습니다. 눈부심 자동조절 기능이 설정된 상태에서 스위치를 다시 한번 누르면 작동 표시등이 소등되면서 기능이 해제됩니다.

눈부심 자동 조절 기능이 작동하지 않을 수 있는 경우

- 후방 차량의 전조등이 조도 감지 센서에 직접 비춰지지 않을 때
- 뒷유리에 짙은 선팅을 했을 때
- 선택레버가 R위치에 있을 때에는 사물 식별이 용이하도록 눈부심 자동조절 기능이 중지됩니다.

- 룸미러의 거울이 깨지면 내부의 전해액이 흘러나올 수 있습니다. 이 액체가 피부나 눈에 닿지 않도록 주의하시고, 만약, 눈에 들어갔을 경우에는 즉시 흐르는 물로 깨끗이 씻은 다음 의사의 진료를 받으십시오.
- 안전을 위해, 주행하시기 전에 룸미러를 조정하십시오.