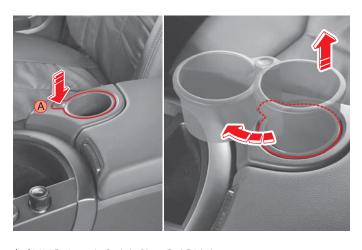

#### 센터 콘솔 박스

고정 노브를 누른 채로 커버를 열어 필요한 물건을 보관할 수 있습니다. 운전석과 동반석의 암레스트로도 사용할 수 있습니다.

한여름에는 실내 공기가 가열되어 인화성 물질이 폭발할 수 있으므로 인화성 물질이나 라이터 등을 콘솔 박스에 넣어두거나 실내에 놓아두지 마십시오.

(A)부분을 누르면 홀더가 위로 올라옵니다. 이 홀더는 회전시킬 수 있으므로 동반석 승차자에게도 편리하게 이용할 수 있습니다.