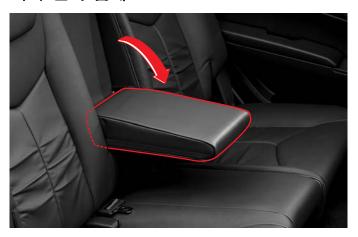

# 리어 센터 암레스트/측면 손잡이 및 옷걸이

# 리어 센터 암레스트

리어 센터 암레스트는 뒷좌석 중앙 등받이에 설치되어 있으며, 암레스트로 사용하려면 앞쪽으로 당기면 됩니다. 사용하지 않을 때에는 등받이로 접어 옷길이는 리어 1열 시트 좌측 좌석에만 설치되어 있습니다. 넣으십시오.