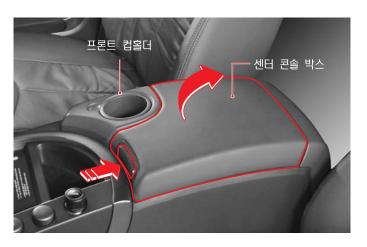

# 컵홀더 및 재떨이 흘더/센터 콘솔 박스(자동변속기 차량)

#### 센터 콘솔 박스

고정 노브를 누른 채로 커버를 열어 필요한 물건을 보관할 수 있습니다. 운전석과 동반석의 암레스트로도 사용할 수 있습니다.

한여름에는 실내 공기가 가열되어 인화성 물질이 폭발할 수 있으므로 인화성 물질이나 라이터 등을 콘솔 박스에 넣어두거나 실내에 놓아두지 마십시오.

(A)부분을 누르면 홀더가 위로 올라옵니다. 이 홀더는 회전시킬 수 있으므로 동반석 승차자에게도 편리하게 이용할 수 있습니다.