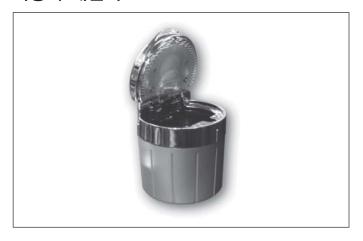

## 이동식 재떨이

야간이나 주변이 어두운 곳에서 커버를 열면 조명이 켜집니다.

배터리 규격: CR2032

쓰레기나 담배 꽁초등의 가연성 물질을 쌓아두지 마시고 성 냥, 담배불 등이 꺼져 있는지 확인하여 주십시오. 화재의 위 경고 험이 있습니다.

재떨이의 LED 발광부는 전자회로로 구성되어 있고, 방수가 되지 않으므로 충격과 물세척시 고장날 수 있으므로 주의하 십시오.