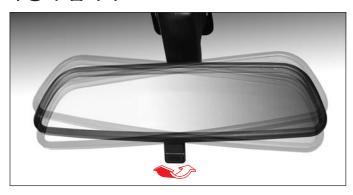

# 인사이드 룸미러

룸미러의 몸체를 손으로 잡고 상, 하, 좌, 우로 움직여 후방이 잘보이는 위치로 조정하십시오.

#### 수동식 주간/야간 변동

야간 운행시는 하단 레버를 현재 상태와 반대로 밀거나 당기면 뒷차량의 전조등에 의한 눈부심을 방지할 수 있습니다.

수동으로 야간기능 선택시 후방이 잘 보이지 않을 경우에는 룸미러 몸체를 잡고, 각도를 조정해 주간과 같이 후방이 환하 게 보이는 위치를 선택하십시오.

안전을 위해. 주행하시기 전에 룸미러를 조정하십시오.