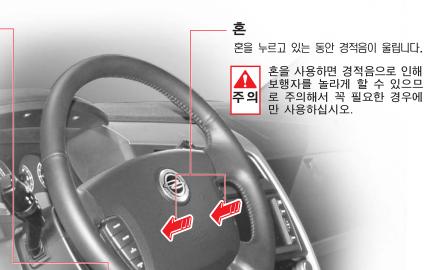

선 및 안테나*                    | 10-16 |
|   | 루프랙                              | 10-17 |
|   | AV/내비게이션/오디오 시스템*                | 10-18 |

**A** 

# 편의장치 및 기타 실내 장치

1다워

2다원

다원

4단원

5단원

6단원

'단원

8단원

마위

10단원

1 1 다위

12다워

13단원

14단원

# 수납장치 및 실내 편의장치



# <u>▲</u> 경고

- 주행시에는 각종 수납장치와 보관함을 닫은 채로 주행하십시오. 열어 놓고 주행할 경우 급출발, 급제동, 사고시 부상을 입을 수 있습니다.
- 각종 수납장치와 보관함에는 인화성 물질이나 일회용 라이터를 넣지 마십시오. 여름철 뜨거운 열기로 인해 인화성 물질이나 일회용라이터가 폭발하여 그로 인해 화재가 발생할 수 있습니다.
- 앞좌석이나 뒷좌석의 컵 홀더에 뜨거운 음료가 담긴 컵을 올려 놓지 마십시오. 주행중 내용물이 쏟아져 화상이나 기타 상해를 입을수 있습니다.



# 스티어링 휠 높이 조정 및 흔 작동

## 스티어링 휠 높이 조정



스티어링 휠 고정 해제 레버를 우측으로 밀고 있는 상 태에서 스티어링 휠의 높이를 조정합니다. 휠 높이를 적당한 위치로 조정하고 레버를 놓으면 스티어링 휠이 고정됩니다.

휠이 고정되었는지 움직여 확인하십시오.



- 주행중 스티어링 휠 높이 조정을 하지 마십시오. 스티어링 휠 높이 조정은 반 드시 차량 정지 상태에서 실시하십시오.
- 주행전에 스티어링 휠이 고정되었는지 확 인하십시오.



# 인사이드 룸미러

룸미러의 몸체를 손으로 잡고 상, 하, 좌, 우로 움직여 후방이 잘보이는 위치로 조정하십시오.

# ECM 룸미러(눈부심 자동조절 룸미러)\*



눈부심 자동조절 기능 설정 스위치를 누르면(작동 표시등 점등) 뒷차량 전 조등 밝기에 따라 반사율을 자동으로 조절하여 운전자의 눈부심을 방지할 수 있습니다. 눈부심 자동조절 기능이 설정된 상태에서 스위치를 다시 한번 누르면 작동 표시등이 소등되면서 기능이 해제됩니다.



눈부심 자동 조절 기능이 작동하지 않을 수 있는 경우

- 후방 차량의 전조등이 조도 감지 센서에 직접 비춰지지 않을 때
- 뒷유리에 짙은 선팅을 했을 때
- 선택레버가 R위치에 있을 때에는 사물 식별이 용이하도록 눈부심 자동조절 기능이 중지됩니다.



- 룸미러의 거울이 깨지면 내부의 전해액이 흘러나올 수 있습니다. 이 액체가 피부나 눈에 닿지 않도록 주의하시고, 만약, 눈에 들어갔을 경우에는 즉시 흐르는 물로 깨끗이 씻은 다음 의사의 진료를 받으십시오.
- 안전을 위해, 주행하시기 전에 룸미러를 조정하십시오.

## 수동식 룸미러



#### 수동식 주간/야간 변동

야간 운행시는 하단 레버를 현재 상태와 반대로 밀거나 당기면 뒷차량의 전조등에 의한 눈부심을 방지할 수 있습니다.



수동으로 야간기능 선택시 후방이 잘 보이지 않을 경우에는 룸미러 몸체를 잡고, 각도를 조정해 주간과 같이 후방이 환하 게 보이는 위치를 선택하십시오.



안전을 위해. 주행하시기 전에 룸미러를 조정하십시오.

# 컵홀더 및 재떨이 흘더/센터 콘솔 박스(자동변속기 차량)



###