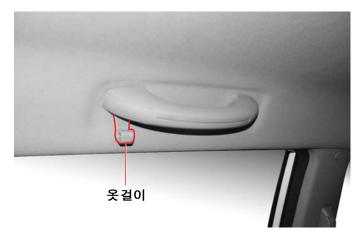

# 리어 센터 암레스트/측면 손잡이 및 옷걸이

#### 측면 손잡이 및 옷걸이

운전석에는 손잡이가 적용되지 않고, 옷걸이는 운전석 측 뒷좌석에만 설치되어 있습니다.