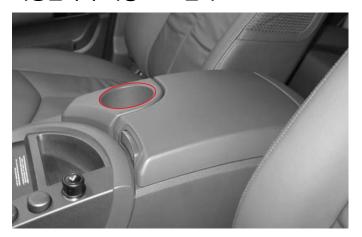

닿지 않도록 주의하시고, 만약, 눈에 들어갔을 경우에는 즉시 흐르는 물로 깨끗이 씻은다음 의사의 진료를 받으십시오.
- 안전을 위해, 주행하시기 전에 룸미러를 조정하십시오.

#### 수동식 룸미러



#### 수동식 주간/야간 변동

야간 운행시는 하단 레버를 현재 상태와 반대로 밀거나 당기면 뒷차량의 전조등에 의한 눈부심을 방지할 수 있습니다.



 수동으로 야간기능 선택시 후방이 잘 보이지 않을 경우에 는 룸미러 몸체를 잡고, 각도를 조정해 주간과 같이 후방이 환하게 보이는 위치를 선택하십시오.



• 인전을 위해, 주행하시기 전에 룸미러를 조정하십시오.

# 맵(MAP) 포켓

## 프론트 도어



운전석 및 동반석 도어 내측 하단에는 맵 포켓이 설치되어 있습니다. 지도, 잡지, 신문, 책자 등을 보관할 때 사용하십시오.

## 리어 도어



## 센터 콘솔 박스

## 자동변속기 차량



고정 노브를 누른 채로 커버를 열어 필요한 물건을 보관할 수 있습니다. 운전석과 동반석의 암레스트로도 사용할 수 있습니다.



한여름에는 실내 공기가 가열되어 인화성 물질이 폭발할 수 있으므로 인화성 물질이나 라이터 등을 콘솔 박스에 넣어두거 나 실내에 놓아두지 마십시오.

## 수동변속기 차량



# 컵 홀더/재떨이 홀더

## 수동변속기 차량



커버를 들어 올리면 내부에 컵 홀더가 있습니다.



- 차량 운행중에는 컵이 넘어지거나 내용물이 넘칠 수 있으므로 주의하십시오.
- 화상의 위험이 있으므로 뜨거운 음료수가 들은 컵은 컵 홀더 에 보관하지 마십시오.

## 자동변속기 차량 - 스탠다드



## 자동변속기 차량-디럭스



(A)부분을 누르면 홀더가 위로 올라옵니다. 이 홀더는 회전시킬 수 있으므로 동반석 승차자에게도 편리하게 이용할 수 있습니다.



**▲** 주의

- 차량 운행중에는 컵이 넘어지거나 내용물이 넘칠 수 있으 므로 주의하십시오.
- 뜨거운 음료수가 들은 컵의 내용물이 쏟아지거나 넘칠 경 우, 화상을 입을 수 있으니 주의하십시오.

## 오버헤드 콘솔

#### 선루프 장착 차량



#### 선루프 미장착 차량



고정 해제 버튼을 눌러 커버를 열고 안경을 보관하십시오.



- 보관함에서 안경이 떨어지면 손상될 수 있으므로 확실히 고정하십시오.
- 보관함을 사용 후 닫지 않고 주행하면 룸미러를 통해 후방상황을 파악하는데 빙해 를 받을 수 있습니다. 또한 사고 또는 급정차시 상해를 입을 수 있으므로 사용 후 반드시 보관함을 닫고 주행하십시오.
- 오버헤드 콘솔 내에는 고온에서 변형될 수 있는 있는 물건을 보관하지 마십시오.
- 오버헤드 콘솔 내에 무거운 물건을 보관하지 마십시오. 보관함이 열려 무거운 물건 이 떨어지면 탑승자가 상해를 입을 수 있습니다.

# 티켓 홀더/선바이저 및 조명 램프

## 티켓 홀더



티켓 홀더에 티켓을 보관할 수 있습니다.

## 선바이저 및 조명 램프\*



#### 선바이저

필요에 따라 측면 또는 아래로 젖혀서 사용하십시오.

#### 거울

선바이저를 내리고 커버를 들어올리면 거울이 있습니다.

#### 조명 램프\*

선바이저를 내리고 커버를 들어올리면 램프가 점등됩니다.

## 글로브 박스/디지털 시계

#### 글로브 박스