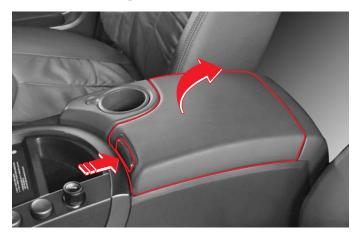

## 센터 콘솔 박스

## 자동변속기 차량

고정 노브를 누른 채로 커버를 열어 필요한 물건을 보관할 수 있습니다. 운전석과 동반석의 암레스트로도 사용할 수 있습니다.

한여름에는 실내 공기가 가열되어 인화성 물질이 폭발할 수 있으므로 인화성 물질이나 라이터 등을 콘솔 박스에 넣어두거 나 실내에 놓아두지 마십시오.