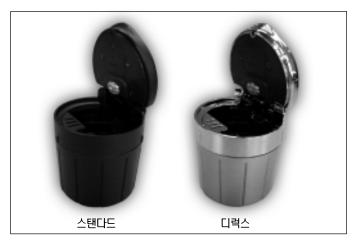

## 이동식 재떨이/보관함(프론트)

#### 이동식 재떨이

야간이나 주변이 어두운 곳에서 커버를 열면 조명이 켜집니다.

배터리 규격: CR2032

쓰레기나 담배 꽁초등의 가연성 물질을 쌓아두지 마시고 성 냥, 담배불 등이 꺼져 있는지 확인하여 주십시오. 화재의 위험 경고 이 있습니다.

재떨이의 LED 발광부는 전자회로로 구성되어 있고, 방수가 되지 않으므로 충격과 물세척시 고장날 수 있으므로 주의 하 십시오.