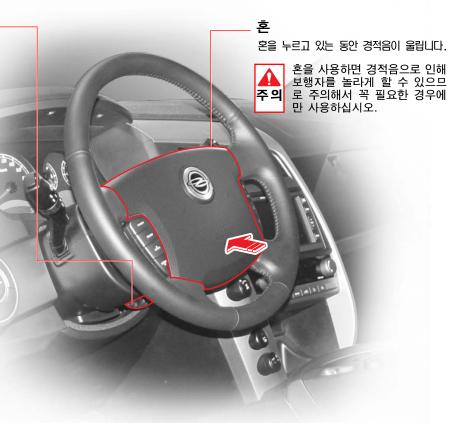

## 스티어링 휠 높이 조정 및 혼 작동

#### 스티어링 휠 높이 조정

스티어링 휠 고정 해제 레버를 우측으로 밀고 있는 상 태에서 스티어링 휠의 높이를 조정합니다. 휠 높이를 적당한 위치로 조정하고 레버를 놓으면 스티어링 휠이 고정됩니다.

휠이 고정되었는지 움직여 확인하십시오.

- 주행중 스티어링 휠 높이 조정을 하지 마십시오. 스티어링 휠 높이 조정은 반드시차량 정지 상태에서 실시하십시오.
- 주행전에 스티어링 휠이 고정되었는지 확 인하십시오.