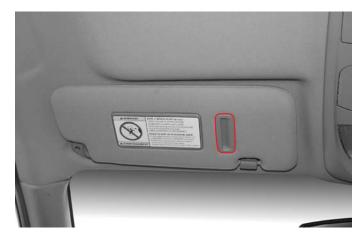

실내에 놓아두지 마십시오.

## 수동변속기 차량



# 컵 홀더/재떨이 홀더

## 수동변속기 차량



커버를 들어 올리면 내부에 컵 홀더가 있습니다.



- 차량 운행중에는 컵이 넘어지거나 내용물이 넘칠 수 있으므로 주의하십시오.
- 화상의 위험이 있으므로 뜨거운 음료수가 들은 컵은 컵 홀더 에 보관하지 마십시오.

## 자동변속기 차량 - 스탠다드



## 자동변속기 차량-디럭스



(A)부분을 누르면 홀더가 위로 올라옵니다. 이 홀더는 회전시킬 수 있으므로 동반석 승차자에게도 편리하게 이용할 수 있습니다.



**▲** 주의

- 차량 운행중에는 컵이 넘어지거나 내용물이 넘칠 수 있으 므로 주의하십시오.
- 뜨거운 음료수가 들은 컵의 내용물이 쏟아지거나 넘칠 경 우, 화상을 입을 수 있으니 주의하십시오.

## 오버헤드 콘솔

#### 선루프 장착 차량



#### 선루프 미장착 차량



고정 해제 버튼을 눌러 커버를 열고 안경을 보관하십시오.



- 보관함에서 안경이 떨어지면 손상될 수 있으므로 확실히 고정하십시오.
- 보관함을 사용 후 닫지 않고 주행하면 룸미러를 통해 후방상황을 파악하는데 빙해 를 받을 수 있습니다. 또한 사고 또는 급정차시 상해를 입을 수 있으므로 사용 후 반드시 보관함을 닫고 주행하십시오.
- 오버헤드 콘솔 내에는 고온에서 변형될 수 있는 있는 물건을 보관하지 마십시오.
- 오버헤드 콘솔 내에 무거운 물건을 보관하지 마십시오. 보관함이 열려 무거운 물건 이 떨어지면 탑승자가 상해를 입을 수 있습니다.

# 티켓 홀더/선바이저 및 조명 램프

## 티켓 홀더



티켓 홀더에 티켓을 보관할 수 있습니다.

## 선바이저 및 조명 램프\*



#### 선바이저

필요에 따라 측면 또는 아래로 젖혀서 사용하십시오.

#### 거울

선바이저를 내리고 커버를 들어올리면 거울이 있습니다.

#### 조명 램프\*

선바이저를 내리고 커버를 들어올리면 램프가 점등됩니다.

## 글로브 박스/디지털 시계

#### 글로브 박스



레버를 당기면 글로브 박스가 열립니다. 물건 등을 보관할 때 사용하십시오. 미등 점등상태에서 글로브 박스를 열면 글로브 박스 램프가 점등됩니다.



- 글로브 박스를 열어두면 사고나 급제동시에 탑승자가 부상 을 입을 수 있습니다. 글로브 박스를 열어 놓은 상태에서 주 행하지 마십시오.
- 한여름에는 실내 공기가 가열되어 인화성 물질이 폭발할수 있으므로 인화성 물질이나 라이터 등을 콘솔 박스 또는 글로브 박스에 보관하거나 실내에 두지 마십시오.

#### 디지털 시계



**H** (HOUR) : 시 조정 버튼

M (MINUTE) : 분 조정 버튼

**S** (SET) : 리셋 버튼

- 분 표시가 00~29분을 나타내고 있을 때 버튼을 누르면 분 표시가 'O'(ZERO)로 리셋됩니다.
- 분표시가 30~59분을 나타내고 있을 때 버튼을 누르면 시 표시가 1 증가하고 분 표시가 '0'(ZERO)로 리셋됩니다.

참고

차량 정비 및 기타 이유로 배터리를 분리 또는 교환한 후, 재 장착하거나 디지털 시계 관련 퓨즈를 교환하였을 경우 시간 을 재조정해 주어야 합니다.

## 이동식 재떨이/보관함(프론트)

#### 이동식 재떨이



야간이나