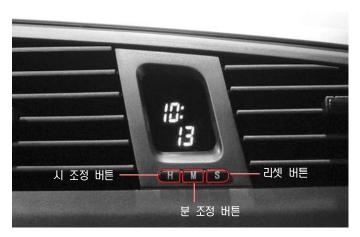

#### 디지털 시계

**H** (HOUR) : 시 조정 버튼

M (MINUTE) : 분 조정 버튼

**S** (SET) : 리셋 버튼

- 분 표시가 00~29분을 나타내고 있을 때 버튼을 누르면 분 표시가 'O'(ZERO)로 리셋됩니다.
- 분표시가 30~59분을 나타내고 있을 때 버튼을 누르면 시 표시가 1 증가하고 분 표시가 '0'(ZERO)로 리셋됩니다.

참고

차량 정비 및 기타 이유로 배터리를 분리 또는 교환한 후, 재 장착하거나 디지털 시계 관련 퓨즈를 교환하였을 경우 시간 을 재조정해 주어야 합니다.