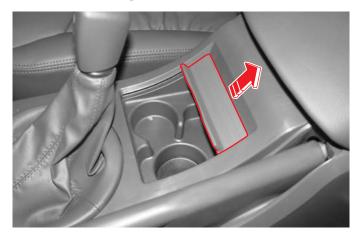

# 컵 홀더/재떨이 홀더

## 수동변속기 차량

커버를 들어 올리면 내부에 컵 홀더가 있습니다.

- 차량 운행중에는 컵이 넘어지거나 내용물이 넘칠 수 있으므로 주의하십시오.
- 화상의 위험이 있으므로 뜨거운 음료수가 들은 컵은 컵 홀더 에 보관하지 마십시오.