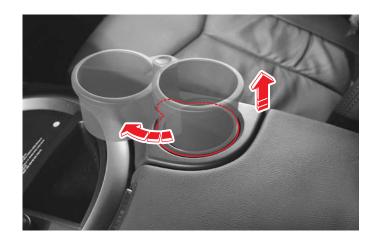

## 수동변속기 차량

커버를 들어 올리면 내부에 컵 홀더가 있습니다.

- 차량 운행중에는 컵이 넘어지거나 내용물이 넘칠 수 있으므로 주의하십시오.
- 화상의 위험이 있으므로 뜨거운 음료수가 들은 컵은 컵 홀더 에 보관하지 마십시오.