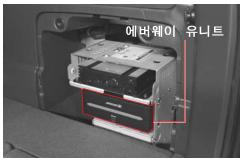

#### 내비게이션 유니트(에버웨이 사양)\*

에버웨이 유니트에는 내비게이션 기능이 내장되어 있으며, 차량 뒷부분 우측 하단에 설치되어 있습니다.

트림 고정 스크류 2개를 풀면 내부에 에버웨이 유니트가 있습니다. 이 에 버웨이 유니트에 맵(MAP) 디스크를 삽입하여 사용합니다.

본 장치에 대한 상세한 설명은 별도로 지급되는 사용설명서를 참조하십시오.