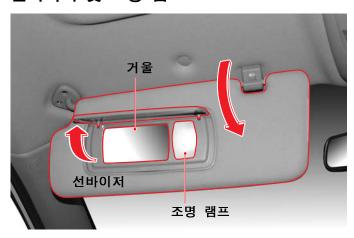

## 선바이저 및 조명 램프\*

#### 선바이저

필요에 따라 측면 또는 아래로 젖혀서 사용하십시오.

#### 거울

선바이저를 내리고 커버를 들어올리면 거울이 있습니다.

#### 조명 램프\*

선바이저를 내리고 커버를 들어올리면 램프가 점등됩니다.