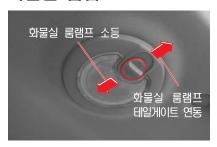

## 센터 룸램프

룸램프 스위치를 점등 방향(차량 뒷방향)으로 하면 센터 룸램프가 점등되고 도어 연동 방향으로 하면 소등됩니다. 도어 연동 방향으로 한 상태에서 도어 를 열면 센터 룸램프가 점등되고 30초 후에는 자동 소등됩니다. 단, 도어를 닫으면 감광 소등됩니다.

화물실 룸램프

화물실 룸램프 스위치를 테일게이트 연동 방향(차량 뒷방향)으로 이동한 상태에서 테일게이트를 열면, 화물실 룸램프가 점등됩니다. 화물실 룸램프 스위치를 소등방향으로 하면 화물실 룸램프가 소등되고 테일게이트를 열어도 점등되지 않습니다.