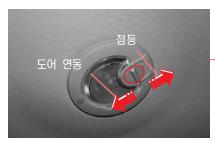

## 센터 룸램프

룸램프 스위치를 점등 방향(차량 뒷방향)으로 하면 센터 룸램프가 점등되고 도어 연동 방향으로 하면 소등됩니다. 도어 연동 방향으로 한 상태에서 도어 를 열면 센터 룸램프가 점등되고 30초 후에는 자동 소등됩니다. 단, 도어를 닫으면 감광 소등됩니다.

화물실 룸램프

화물실 룸램프 스위치를 테일게이트 연동 방향(차량 뒷방향)으로 이동한 상태에서 테일게이트를 열면, 화물실 룸램프가 점등됩니다. 화물실 룸램프 스위치를 소등방향으로 하면 화물실 룸램프가 소등되고 테일게이트를 열어도 점등되지 않습니다.