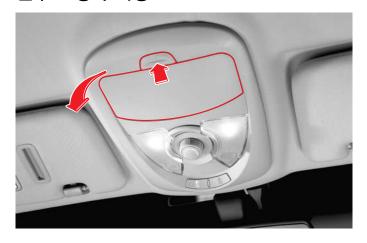

## 오버헤드 콘솔

#### 선루프 미장착 차량

고정 해제 버튼을 눌러 커버를 열고 안경을 보관하십시오.

- 보관함에서 안경이 떨어지면 손상될 수 있으므로 확실히 고정하십시오.
- 보관함을 사용 후 닫지 않고 주행하면 룸미러를 통해 후방상황을 파악하는데 빙해 를 받을 수 있습니다. 또한 사고 또는 급정차시 상해를 입을 수 있으므로 사용 후 반드시 보관함을 닫고 주행하십시오.
- 오버헤드 콘솔 내에는 고온에서 변형될 수 있는 있는 물건을 보관하지 마십시오.
- 오버헤드 콘솔 내에 무거운 물건을 보관하지 마십시오. 보관함이 열려 무거운 물건 이 떨어지면 탑승자가 상해를 입을 수 있습니다.