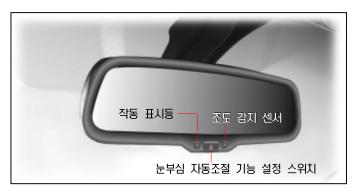

## ECM 룸미러 (눈부심 자동조절 룸미러)\*

눈부심 자동조절 기능 설정 스위치를 누르면(작동표시등 점등) 뒷차량 전 조등 밝기에 따라 반사율을 자동으로 조절하여 운전자의 눈부심을 방지할 수 있습니다.

눈부심 자동조절 기능이 설정된 상태에서 스위치를 다시 한번 누르면 작 동 표시등이 소등되면서 기능이 해제됩니다.

눈부심 자동 조절 기능이 작동하지 않을 수 있는 경우

- 후방 차량의 전조등이 조도 감지 센서에 직접 비춰지지 않을 때
- 뒷유리에 짙은 선팅을 했을 때
- 선택레버가 **R**위치에 있을 때에는 사물 식별이 용이하도 록 눈부심 자동조절 기능이 중지됩니다.

- 룸미러의 거울이 깨지면 내부의 전해액이 흘러나올 수 있습니다. 이 액체가 피부나 눈에 닿지 않도록 주의하시고, 만약, 눈에 들어갔을 경우에는 즉시 흐르는 물로 깨끗이 씻은다음 의사의 진료를 받으십시오.
- 안전을 위해, 주행하시기 전에 룸미러를 조정하십시오.