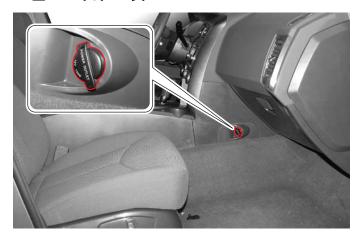

#### 파워소켓

#### 프론트 파워 소켓

#### 리어 파워 소켓

별도의 전기장치를 사용할 수 있도록 보조 전원장치인 파워소켓이 달려 있습니다. 이 파워소켓은 시동키가 ACC 또는 ON에 있을 때 전원을 공급합니다.

파워 소켓을 사용하지 않을 경우에는 파워 소켓의 뚜껑을 닫으십시오. 그렇지 않으면 이물질이나 액체가 들어가 장치에 손상을 입힐 수 있습니다.

- 별도의 전기장치는 반드시 파워 소켓에 연결해 사용하십시오. 만약, 차량의 배선 을 임의로 개조하여 사용하면 화재 등의 사고가 발생할 수 있습니다.
- 정격용량(120W)을 준수하여 사용하십시오.
- 피워 소켓 내부에 손기락 등을 넣을 경우 감전등의 상해를 입을 수 있습니다.
- 엔진 시동이 꺼진 상태에서 파워 소켓에 전기 장치를 사용할 경우, 배터리가 방전될 수 있으니 주의하십시오.