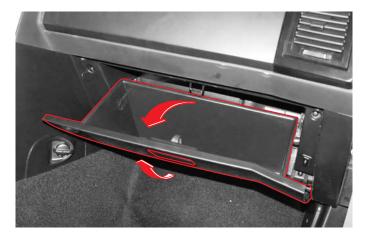

## 글로브 박스/디지털 시계

#### 글로브 박스

레버를 당기면 글로브 박스가 열립니다. 물건 등을 보관할 때 사용하십시오. 미등 점등상태에서 글로브 박스를 열면 글로브 박스 램프가 점등됩니다.

- 글로브 박스를 열어두면 사고나 급제동시에 탑승자가 부상 을 입을 수 있습니다. 글로브 박스를 열어 놓은 상태에서 주 행하지 마십시오.
- 한여름에는 실내 공기가 가열되어 인화성 물질이 폭발할수 있으므로 인화성 물질이나 라이터 등을 콘솔 박스 또는 글로브 박스에 보관하거나 실내에 두지 마십시오.