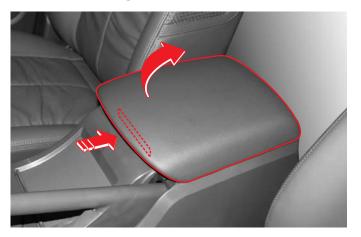

있는 경우

- 후방 차량의 전조등이 조도 감지 센서에 직접 비춰지지 않을 때
- 뒷유리에 짙은 선팅을 했을 때
- 선택레버가 **R**위치에 있을 때에는 사물 식별이 용이하도 록 눈부심 자동조절 기능이 중지됩니다.



- 룸미러의 거울이 깨지면 내부의 전해액이 흘러나올 수 있습니다. 이 액체가 피부나 눈에 닿지 않도록 주의하시고, 만약, 눈에 들어갔을 경우에는 즉시 흐르는 물로 깨끗이 씻은다음 의사의 진료를 받으십시오.
- 안전을 위해, 주행하시기 전에 룸미러를 조정하십시오.

#### 수동식 룸미러



#### 수동식 주간/야간 변동

야간 운행시는 하단 레버를 현재 상태와 반대로 밀거나 당기면 뒷차량의 전조등에 의한 눈부심을 방지할 수 있습니다.



 수동으로 야간기능 선택시 후방이 잘 보이지 않을 경우에 는 룸미러 몸체를 잡고, 각도를 조정해 주간과 같이 후방이 환하게 보이는 위치를 선택하십시오.



• 인전을 위해, 주행하시기 전에 룸미러를 조정하십시오.

# 맵(MAP) 포켓

## 프론트 도어



운전석 및 동반석 도어 내측 하단에는 맵 포켓이 설치되어 있습니다. 지도, 잡지, 신문, 책자 등을 보관할 때 사용하십시오.

## 리어 도어



## 센터 콘솔 박스

## 자동변속기 차량



고정 노브를 누른 채로 커버를 열어 필요한 물건을 보관할 수 있습니다. 운전석과 동반석의 암레스트로도 사용할 수 있습니다.



한여름에는 실내 공기가 가열되어 인화성 물질이 폭발할 수 있으므로 인화성 물질이나 라이터 등을 콘솔 박스에 넣어두거 나 실내에 놓아두지 마십시오.

## 수동변속기 차량



# 컵 홀더/재떨이 홀더

## 수동변속기 차량



커버를 들어 올리면 내부에 컵 홀더가 있습니다.



- 차량 운행중에는 컵이 넘어지거나 내용물이 넘칠 수 있으므로 주의하십시오.
- 화상의 위험이 있으므로 뜨거운 음료수가 들은 컵은 컵 홀더 에 보관하지 마십시오.

## 자동변속기 차량 - 스탠다드



## 자동변속기 차량-디럭스



(A)부분을 누르면 홀더가 위로 올라옵니다. 이 홀더는 회전시킬 수 있으므로 동반석 승차자에게도 편리하게 이용할 수 있습니다.



**▲** 주의

- 차량 운행중에는 컵이 넘어지거나 내용물이 넘칠 수 있으 므로 주의하십시오.
- 뜨거운 음료수가 들은 컵의 내용물이 쏟아지거나 넘칠 경 우, 화상을 입을 수 있으니 주의하십시오.

## 오버헤드 콘솔

#### 선루프 장착 차량



#### 선루프 미장착 차량



고정 해제 버튼을 눌러 커버를 열고 안경을 보관하십시오.



- 보관함에서 안경이 떨어지면 손상될 수 있으므로 확실히 고정하십시오.
- 보관함을 사용 후 닫지 않고 주행하면 룸미러를 통해 후방상황을 파악하는데 빙해 를 받을 수 있습니다. 또한 사고 또는 급정차시 상해를 입을 수 있으므로 사용 후 반드시 보관함을 닫고 주행하십시오.
- 오버헤드 콘솔 내에는 고온에서 변형될 수 있는 있는 물건을 보관하지 마십시오.
- 오버헤드 콘솔 내에 무거운 물건을 보관하지 마십시오. 보관함이 열려 무거운 물건 이 떨어지면 탑승자가 상해를 입을 수 있습니다.

# 티켓 홀더/선바이저 및 조명 램프

## 티켓 홀더



티켓 홀더에 티켓을 보관할 수 있습니다.

## 선