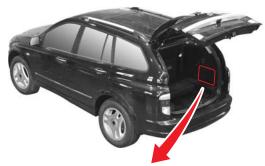

#### 내비게이션 유니트(에버웨이 사양)\*

에버웨이 유니트에는 내비게이션 기능이 내장되어 있으며, 차량 뒷부분 우측 하단에 설치되어 있습니다.

트림 고정 스크류 2개를 풀면 내부에 에버웨이 유니트가 있습니다. 이 에 버웨이 유니트에 맵(MAP) 디스크를 삽입하여 사용합니다.

본 장치에 대한 상세한 설명은 별도로 지급되는 사용설명서를 참조하십시오.