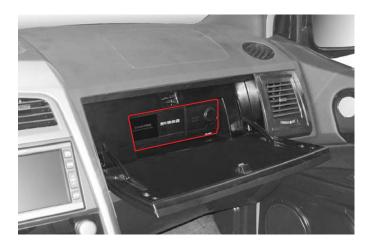

## 글로브 박스/디지털 시계

#### 글로브 박스

레버를 당기면 글로브 박스가 열립니다. 물건 등을 보관할 때 사용하십시오. 미등 점등상태에서 글로브 박스를 열면 글로브 박스 램프가 점등됩니다.

- 글로브 박스를 열어두면 사고나 급제동시에 탑승자가 부상 을 입을 수 있습니다. 글로브 박스를 열어 놓은 상태에서 주 행하지 마십시오.
- 한여름에는 실내 공기가 가열되어 인화성 물질이 폭발할수 있으므로 인화성 물질이나 라이터 등을 콘솔 박스 또는 글로브 박스에 보관하거나 실내에 두지 마십시오.

#### 디지털 시계

**H** (HOUR) : 시 조정 버튼

M (MINUTE) : 분 조정 버튼

**S** (SET) : 리셋 버튼

- 분 표시가 00~29분을 나타내고 있을 때 버튼을 누르면 분 표시가 'O'(ZERO)로 리셋됩니다.
- 분표시가 30~59분을 나타내고 있을 때 버튼을 누르면 시 표시가 1 증가하고 분 표시가 '0'(ZERO)로 리셋됩니다.

참고