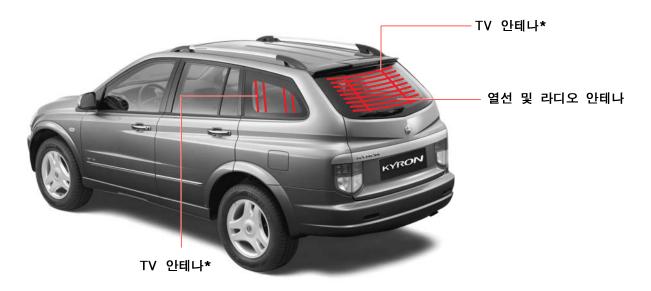

## 뒷유리 열선 및 안테나\*

테일게이트 유리에는 라디오 안테나와 열선, 양측면 유리에는 TV수신 안테나\*가 설치되어 있습니다.

유리 안쪽 청소시에 열선 및 안테나가 손상되지 않도록 주의하십시오.

테일게이트 유리와 양측 측면유리에는 시중에서 판매되는 선팅지, 특히 금속 성분이 함유된 메탈 선팅지나 투톤 선팅지를 부착하면 열선 작동과 라디오 및 TV 수신에 문제가 발생할 수 있습니다.