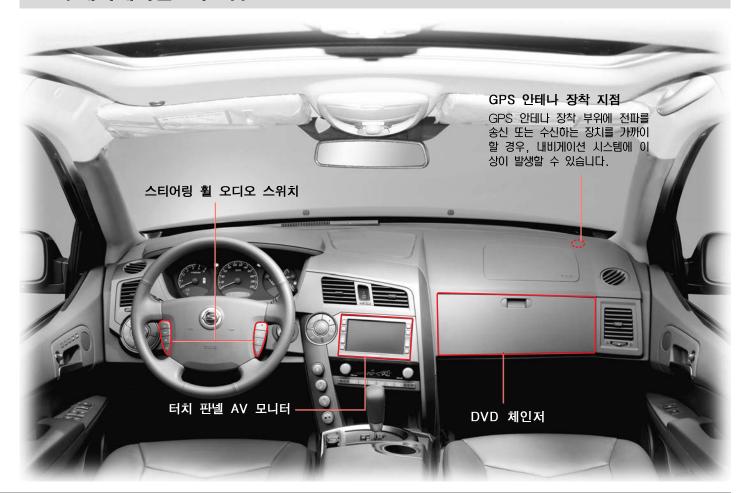

# AV/내비게이션 시스템\*

#### 내비게이션 유니트(에버웨이 사양)\*

에버웨이 유니트에는 내비게이션 기능이 내장되어 있으며, 차량 뒷부분 우측 하단에 설치되어 있습니다.

트림 고정 스크류 2개를 풀면 내부에 에버웨이 유니트가 있습니다. 이 에 버웨이 유니트에 맵(MAP) 디스크를 삽입하여 사용합니다.

본 장치에 대한 상세한 설명은 별도로 지급되는 사용설명서를 참조하십시오.

#### 내비게이션 유니트(일반 사양)\*

에버웨이가 아닌 사양의 내비게이션 유니트는 AV 헤드 유니트에 그 기능이 통합되어 있습니다. 맵(MAP) 디스크를 삽입할 경우, 헤드 유니트에 있는 맵 디스크 삽입 슬롯을 통해 삽입하십시오.

본 장치에 대한 상세한 설명은 별도로 지급되는 사용설명서를 참조하십시오.

- 내비게이션 유니트 내에는 반드시 내비게이션 구동을 위한 맵(Map) DVD만 삽입하십시오.
  - 맵 DVD 이외의 음악 CD, VCD, MP3 CD 또는 일반 DVD 타이틀등을 삽입하면 유니트가 고장날 수 있습니다.
- 일반 AV 사양(내비게이션 사양)에는 두개의 DVD 삽입 슬 롯이 있습니다. 두개의 DVD 삽입 슬롯은 반드시 구분하여 해당 디스크를 삽입하십시오.
  - DVD 타이틀 삽입 슬롯 (1): DVD, VCD, 오디오 CD, MP3 CD
  - 내비게이션용 맵(MAP) 디스크 삽입 슬롯 (2): 맵(MAP) DVD

## DVD 체인저\*

동반석 앞 인스트루먼트 판넬(글로브 박스 상단부)에는 사양에 따라 6매 및 8매 DVD 체인저가 장착되어 있습니다.

DVD 체인저 사용법은 별도로 지급되는 사용설명서를 참조하시기 바랍니다.