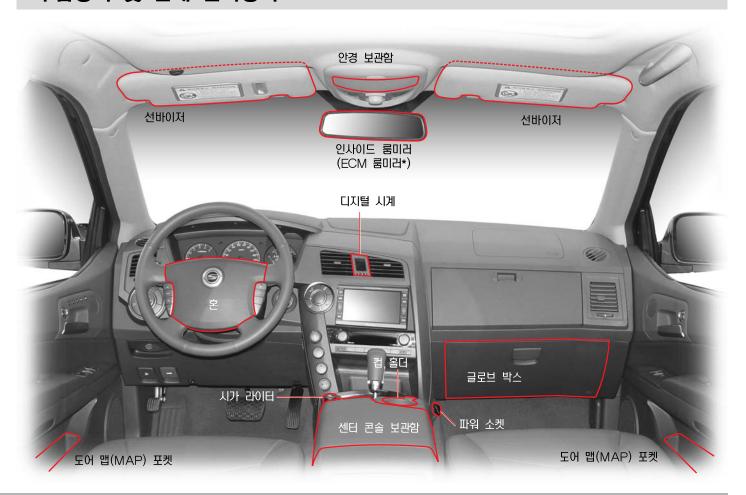

# 수납장치 및 실내 편의장치

- 주행시에는 각종 수납장치와 보관함을 닫은 채로 주행하십시오. 열어 놓고 주행할 경우 급출발, 급제동, 사고시 부상을 입을 수 있습니다.
- 각종 수납장치와 보관함에는 인화성 물질이나 일회용 라이터를 넣지 마십시오. 여름철 뜨거운 열기로 인해 인화성 물질이나 일회용 라이터가 폭발하여 그로 인해 화재가 발생할 수 있습니다.
- 앞좌석이나 뒷자석의 컵 홀더에 뜨거운 음료가 담긴 컵을 올려 놓지 마십시오. 주행중 내용물이 쏟아져 화상이나 기타 상해를 입을 수 있습니다.

## 스티어링 휠 높이 조정 및 혼 작동

#### 인사이드 룸미러 룸미러의 몸체를 손으로 잡고 상, 하, 좌, 우로 움직여 후방이 잘보이는 위치로 조정하십시오.

# 맵(MAP) 포켓

## 프론트 도어

운전석 및 동반석 도어 내측 하단에는 맵 포켓이 설치되어 있습니다. 지도, 잡지, 신문, 책자 등을 보관할 때 사용하십시오.

## 센터 콘솔 박스

## 글로브 박스/디지털 시계

#### 글로브 박스

레버를 당기면 글로브 박스가 열립니다. 물건 등을 보관할 때 사용하십시오. 미등 점등상태에서 글로브 박스를 열면 글로브 박스 램프가 점등됩니다.

- 글로브 박스를 열어두면 사고나 급제동시에 탑승자가 부상 을 입을 수 있습니다. 글로브 박스를 열어 놓은 상태에서 주 행하지 마십시오.
- 한여름에는 실내 공기가 가열되어 인화성 물질이 폭발할수 있으므로 인화성 물질이나 라이터 등을 콘솔 박스 또는 글로브 박스에 보관하거나 실내에 두지 마십시오.

#### 디지털 시계

**H** (HOUR) : 시 조정 버튼

M (MINUTE) : 분 조정 버튼

**S** (SET) : 리셋 버튼

- 분 표시가 00~29분을 나타내고 있을 때 버튼을 누르면 분 표시가 'O'(ZERO)로 리셋됩니다.
- 분표시가 30~59분을 나타내고 있을 때 버튼을 누르면 시 표시가 1 증가하고 분 표시가 '0'(ZERO)로 리셋됩니다.

참고

#### 시가라이터

#### 파워소켓