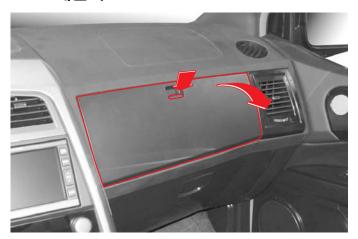

## 글로브 박스/디지털 시계

#### 글로브 박스

레버를 당기면 글로브 박스가 열립니다. 물건 등을 보관할 때 사용하십시오. 미등 점등상태에서 글로브 박스를 열면 글로브 박스 램프가 점등됩니다.

- 글로브 박스를 열어두면 사고나 급제동시에 탑승자가 부상 을 입을 수 있습니다. 글로브 박스를 열어 놓은 상태에서 주 행하지 마십시오.
- 한여름에는 실내 공기가 가열되어 인화성 물질이 폭발할수 있으므로 인화성 물질이나 라이터 등을 콘솔 박스 또는 글로브 박스에 보관하거나 실내에 두지 마십시오.