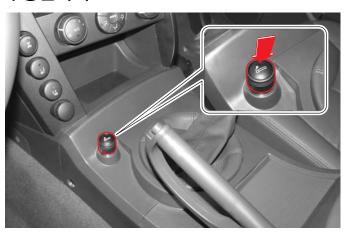

#### 시가라이터

#### 자동변속기

#### 수동변속기

시가라이터를 누른 후. 수초 후에 "팔깍"소리와 함께 시가라이터가 튀어나오면 뽑아서 사용하십시오.

- 시가라이터를 눌러 놓은 후 30초가 지나도 자동으로 튀어나오지 않으면 과열의 위험이 있으므로, 손으로 뽑은 다음 당사 정비사업장에서 점검을 받으십시오.
- 시가라이터 장착 홀에 손가락 등을 넣을 경우 화상 또는 감전등의 상해를 입을 수 있습니다.
- 작동된 시가라이터 가운데 부분은 매우 뜨거우므로 취급시 주의하십시오. 만지거나 떨어뜨리면 화상을 입거나 화재의 위험이 있습니다. 시트에 떨어뜨리면 시트가 손상될 수 있습니다.

시가라이터 코일에 묻은 재를 털려고 지나치게 두드리면 코일이 손상될 수 있으므로 주의하십시오.