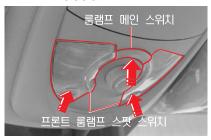

## 룸램프

#### 프론트 룸램프

룸램프 메인 스위치를 누르면 프론 트 룸램프와 센터 룸램프가 동시에 점등됩니다. 다시 스위치를 누르면 램프가 동시 소등됩니다.

스팟 스위치를 누르면 해당 프론트 룸램프가 점등됩니다. 다시 한번 누르면 소등됩니다.