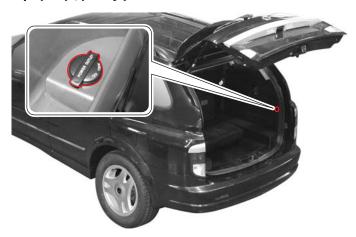

#### 파워소켓

#### 리어 파워 소켓

별도의 전기장치를 사용할 수 있도록 보조 전원장치인 파워소켓이 달려 있습니다. 이 파워소켓은 시동키가 ACC 또는 ON에 있을 때 전원을 공급합니다.

파워 소켓을 사용하지 않을 경우에는 파워 소켓의 뚜껑을 닫으십시오. 그렇지 않으면 이물질이나 액체가 들어가 장치에 손상을 입힐 수 있습니다.

- 별도의 전기장치는 반드시 파워 소켓에 연결해 사용하십시오. 만약, 차량의 배선 을 임의로 개조하여 사용하면 화재 등의 사고가 발생할 수 있습니다.
- 정격용량(120W)을 준수하여 사용하십시오.
- 피워 소켓 내부에 손기락 등을 넣을 경우 감전등의 상해를 입을 수 있습니다.
- 엔진 시동이 꺼진 상태에서 파워 소켓에 전기 장치를 사용할 경우, 배터리가 방전될 수 있으니 주의하십시오.