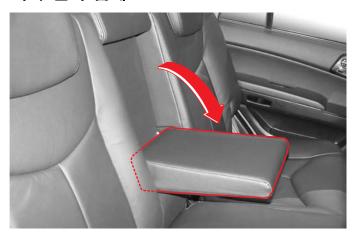

# 리어 센터 암레스트/측면 손잡이 및 옷걸이

## 리어 센터 암레스트

리어 센터 암레스트는 뒷좌석 중앙 등받이에 설치되어 있으며, 암레스트로 사용하려면 앞쪽으로 당기면 됩니다. 사용하지 않을 때에는 등받이로 접어 넣으십시오.