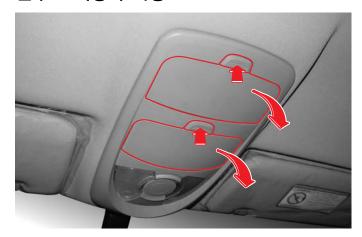

# 티켓 홀더/선바이저 및 조명 램프

## 티켓 홀더

티켓 홀더에 티켓을 보관할 수 있습니다.

## 선바이저 및 조명 램프\*

#### 선바이저

필요에 따라 측면 또는 아래로 젖혀서 사용하십시오.

#### 거울

선바이저를 내리고 커버를 들어올리면 거울이 있습니다.

#### 조명 램프\*

선바이저를 내리고 커버를 들어올리면 램프가 점등됩니다.