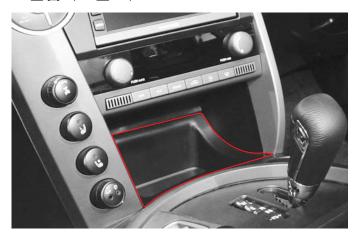

#### 보관함 (프론트)

프론트 센터 판넬 하단에는 사물함이 있습니다.

참고 상기 보관함은 자동변속기 차량 기준입니다. 수동변속기에도 위와 같은 프론트 보관함이 있습니다.

물건을 보관할 때에는 선택레버나 기어 변속레버의 움직임을 방해하는 물건은 놓지 마십시오.