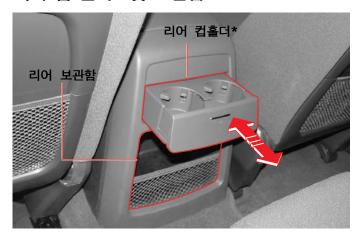

## 리어 컵 홀더\* 및 보관함/러기지 네트

#### 리어 컵 홀더\* 및 보관함

컵 홀더 장착 부위를 누르면 컵 홀더가 약간 튀어 나오고, 이를 잡아당겨 완전이 나오게 하여 사용하십시오.

센터 콘솔 뒤쪽 하단에는 사물함이 있습니다.

- 차량 운행중에는 컵이 넘어지거나 내용물이 넘칠 수 있으므로 주의하십시오.
- 뜨거운 음료수가 들은 컵의 내용물이 쏟아지거나 넘칠 경 우, 화상을 입을 수 있으니 주의하십시오.