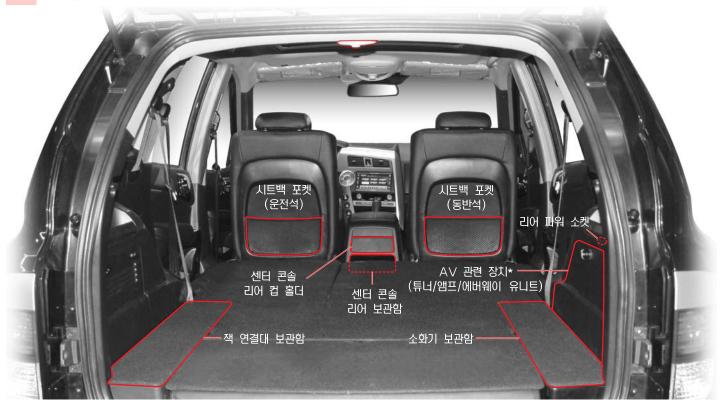

#### 리어 파워 소켓

별도의 전기장치를 사용할 수 있도록 보조 전원장치인 파워소켓이 달려 있습니다. 이 파워소켓은 시동키가 ACC 또는 ON에 있을 때 전원을 공급합니다.

파워 소켓을 사용하지 않을 경우에는 파워 소켓의 뚜껑을 닫으십시오. 그렇지 않으면 이물질이나 액체가 들어가 장치에 손상을 입힐 수 있습니다.

- 별도의 전기장치는 반드시 파워 소켓에 연결해 사용하십시오. 만약, 차량의 배선 을 임의로 개조하여 사용하면 화재 등의 사고가 발생할 수 있습니다.
- 정격용량(120W)을 준수하여 사용하십시오.
- 피워 소켓 내부에 손기락 등을 넣을 경우 감전등의 상해를 입을 수 있습니다.
- 엔진 시동이 꺼진 상태에서 파워 소켓에 전기 장치를 사용할 경우, 배터리가 방전될 수 있으니 주의하십시오.

## 리어 컵 홀더\* 및 보관함/러기지 네트

#### 리어 컵 홀더\* 및 보관함

컵 홀더 장착 부위를 누르면 컵 홀더가 약간 튀어 나오고, 이를 잡아당겨 완전이 나오게 하여 사용하십시오.

센터 콘솔 뒤쪽 하단에는 사물함이 있습니다.

- 차량 운행중에는 컵이 넘어지거나 내용물이 넘칠 수 있으므로 주의하십시오.
- 뜨거운 음료수가 들은 컵의 내용물이 쏟아지거나 넘칠 경 우, 화상을 입을 수 있으니 주의하십시오.

#### 러기지 네트

차량운행시 움직일 수 있는 물건들은 러기지 네트에 보관하십시오. 네트 상부의 밴드를 고리에 걸거나 탈거하여 러기지 네트를 탈부착하십시오.