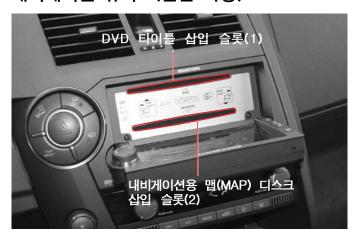

#### 내비게이션 유니트(일반 사양)\*

에버웨이가 아닌 사양의 내비게이션 유니트는 AV 헤드 유니트에 그 기능이 통합되어 있습니다. 맵(MAP) 디스크를 삽입할 경우, 헤드 유니트에 있는 맵 디스크 삽입 슬롯을 통해 삽입하십시오.

본 장치에 대한 상세한 설명은 별도로 지급되는 사용설명서를 참조하십시오.

- 내비게이션 유니트 내에는 반드시 내비게이션 구동을 위한 맵(Map) DVD만 삽입하십시오.
  - 맵 DVD 이외의 음악 CD, VCD, MP3 CD 또는 일반 DVD 타이틀등을 삽입하면 유니트가 고장날 수 있습니다.
- 일반 AV 사양(내비게이션 사양)에는 두개의 DVD 삽입 슬 롯이 있습니다. 두개의 DVD 삽입 슬롯은 반드시 구분하여 해당 디스크를 삽입하십시오.
  - DVD 타이틀 삽입 슬롯 (1): DVD, VCD, 오디오 CD, MP3 CD
  - 내비게이션용 맵(MAP) 디스크 삽입 슬롯 (2): 맵(MAP) DVD