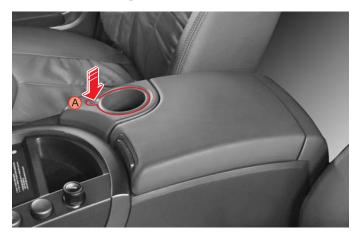

## 자동변속기 차량-디럭스

(A)부분을 누르면 홀더가 위로 올라옵니다. 이 홀더는 회전시킬 수 있으므로 동반석 승차자에게도 편리하게 이용할 수 있습니다.

**▲** 주의

- 차량 운행중에는 컵이 넘어지거나 내용물이 넘칠 수 있으 므로 주의하십시오.
- 뜨거운 음료수가 들은 컵의 내용물이 쏟아지거나 넘칠 경 우, 화상을 입을 수 있으니 주의하십시오.