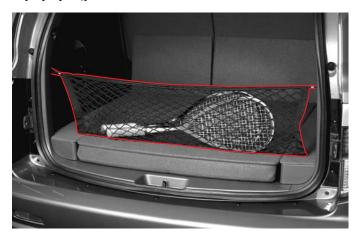

#### 러기지 네트

차량운행시 움직일 수 있는 물건들은 러기지 네트에 보관하십시오. 네트 상부의 밴드를 고리에 걸거나 탈거하여 러기지 네트를 탈부착하십시오.