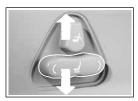

가 설치되어 있어야 합니다. 헤드레스트를 탈거한 상태로는 절대로 주행하지 마십시오.
- 충돌 또는 급정차시 부상의 최소화를 위해 승차자는 주행중 좌석 등받이를 세운 편안한 자세로 있어야 합니다. 등받이 각도를 과도 아게 기울이면 충돌 또는 급정차시 탑승자가 시트벨트 아래로 미끄 건져 시트 벨트와 에어백의 보호를 받을 수 없습니다.

#### 주의사항

- 전동 시트는 시동키를 탈거한 상태에서 작동가능합니다. 엔진 정 지시의 빈번한 스위치 조작은 배터리 방전의 원인이 될 수 있습니다.
- 동시에 두가지 이상의 시트 조정 스위치를 작동하면 모터가 손상될 수 있으므로 반드시 한가지 기능의 조정이 완료된 다음에 다른 조정을 실시하십시오.
- 표면이 손상될 수 있으므로 시트 청소시에는 신너, 벤젠, 알코올 또는 휘발유와 같은 유기용제를 사용하지 마십시오.
- 시트 위치 조정 스위치는 좌석이 물체에 닿거나 작동하지 않을 경우 무리하게 조작하지 마십시오.
- 전동 시트가 작동하지 않으면 반드시 점검 및 조치를 완료한 다음에 출발하십시오.



# 운전석 시트(파워 시트\*)

### 헤드레스트 높낮이 조정



에드레스트를 높일 때에는 에드 레스트를 잡고 위로 올리고 낮출 때에는 버튼 1을 누른상태에서 에드레스트를 눌러 낮추십시오.



운전석 시트 워머 스위치



운전석 시트 워머 스위치를 누르면 운전석 시트가 따뜻해집니다.

# 허리 지지대(운전석만 적용)



조정레버를 2 방향으로 돌리면 지지대가 돌출되고 3 방향으로 돌리면 지지대가 들어갑니다.

#### 시트 앞뒤 조정(슬라이딩기능)



쿠션 높낮이 조정



쿠션 앞뒤 각도 조정



등받이 각도 조정





# 운전석 시트(수동 시트)

#### 헤드레스트 높낮이 조정



헤드레스트를 높일 때에는 헤드레 스트를 잡고 위로 올리고, 낮출 때 에는 버튼 1을 누른 상태에서 헤드 레스트를 누르십시오.

# 시트 앞뒤 조정(슬라이딩 기능)



시트 앞뒤조정 레버를 위로 당긴 후 시트를 앞이나 뒤로 밀어 조정 하십시오.



허리 지지대(운전석만 적용)



조정레버를 2 방향으로 돌리면 지지대가 돌출되고 3 방향으로 돌리면 지지대가 들어갑니다.

#### 시트 등받이 각도 조정



조정레버를 위로 당기면 고정이 풀리면서 등받이 가 차량 앞쪽으로 이동됩니다. 고정이 풀린 상태에서 등받이 각도를 조정한 후 조정레버를 놓으면 등받이가 고정됩니다.

### 쿠션 높낮이 조정



2 나 3 을 반시계/시계방향으로 돌리면 쿠션 앞 부분이나 뒷부분의 높낮이를 조절할 수 있습니다.



# 동반석 시트

#### 시트 등받이 각도 조정



조정레버를 당기면 고정이 풀리면 서 등받이가 차량 앞쪽으로 이동 됩니다. 고정이 풀린 상태에서 등 받이 각도를 조정한 후 조정레버 를 놓으면 등받이가 고정됩니다.

# 시트 앞뒤 조정(슬라이딩)



시트 앞뒤 조정 레버를 위로 당긴 후 시트를 앞이나 뒤로 밀어 조정 하십시오.





에드레스트를 높일 때에는 헤드레 스트를 잡고 위로 올리고 낮출 때 에는 버튼 1을 누른 상태에서 헤 드레스트를 눌러 낮추십시오.

#### 열선

#### 동반석 시트 워머 스위치



동반석 시트 워머 스위치를 누르면 동반석 시트가 따뜻해집니다.