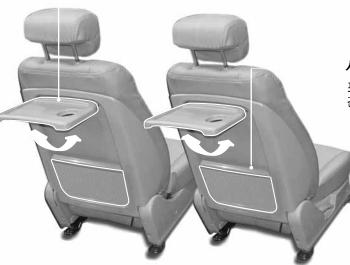

#### 시트 포켓

프론트 시트 뒤쪽에 설치되어 있으며, 간단한 물품 보관시 사용하십시오.

#### 사물함

동반석 시트아래에는 물건을 보관할 수 있는 사물함이 있습니다.

(DVD 플레이어 장착차량에는 없음)

- 시트백 테이블이 파손될 우려가 있으므로 너무 무거운 물건을 올려 놓거나 상체를 기대지 마십시오.
- 급제동이나 급출발시에는 승차자가 부상을 입을 수 있으므로 주행 중에는 시트백 테이블을 사용하지 말고 접어 놓으십시오.
- 시트백 테이블에 뜨거운 음료를 올려 놓은 경우 급제동, 급출발시 음료의 내용물 이 넘쳐 화상을 입을 수 있으므로 주의하십시오 .