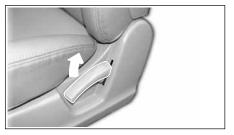

# 시트 앞뒤 조정(슬라이딩 기능)

시트 앞뒤조정 레버를 위로 당긴 후 시트를 앞이나 뒤로 밀어 조정 하십시오.

허리 지지대(운전석만 적용)

조정레버를 2 방향으로 돌리면 지지대가 돌출되고 3 방향으로 돌리면 지지대가 들어갑니다.

#### 시트 등받이 각도 조정

조정레버를 위로 당기면 고정이 풀리면서 등받이 가 차량 앞쪽으로 이동됩니다. 고정이 풀린 상태에서 등받이 각도를 조정한 후 조정레버를 놓으면 등받이가 고정됩니다.