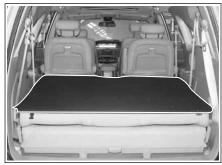

# 화물실 만들기

#### 리어 3열 시트 위로 화물실 만들기

1. 리어 3열 시트 등받이 접이 레버 1 을 들어 올려 등받이를 접어 고정시킵니다.

2. 화물실 커버 고정장치 2 를 분리합니다.

3. 화물실 커버를 펼쳐 화물칸을 만듭니다.