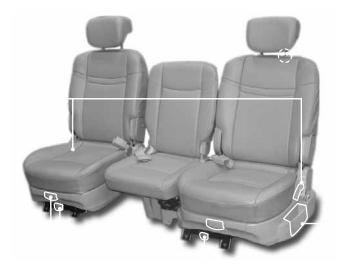

# 시트 구성

### 11인승

운전석 시트

리어 1열 시트(좌)

리어 2열 시트(좌)

센터 점프 시트

9인승

동반석 시트

리어 1열 시트(우)

리어 2열 시트(우)

리어 3열 시트

운전석 시트

리어 1열 시트(좌)

리어 2열 시트(좌)

동반석 시트

리어 1열 시트(우)

리어 2열 시트(우)