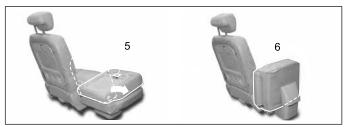

#### 리어 3열 시트 위로 화물실 만들기

1. 리어 3열 시트 등받이 접이 레버 1 을 들어 올려 등받이를 접어 고정시킵니다.

2. 화물실 커버 고정장치 2 를 분리합니다.

3. 화물실 커버를 펼쳐 화물칸을 만듭니다.

### 리어 3열 시트 세워서 고정하기(화물실로 이용)

1. 리어 3열시트 등받이가 접혀진 상태에서 레버 <sup>3</sup> 을 들어올려 리어 3열 시트를 세웁 니다.

2. 세워진 리어 3열 시트 좌우측 상단의 커버 를 열어 고정 고리를 빼냅니다.

3. 2개의 고정 고리를 리어 2열시트 헤드레스 트바에 걸어 리어 3열 시트를 고정시킵니 다. 고정고리 끈의 길이를 조정하여 확실히 고정시키십시오.