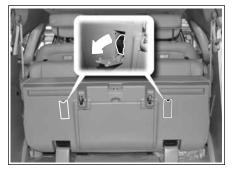

### 리어 3열 시트 세워서 고정하기(화물실로 이용)

1. 리어 3열시트 등받이가 접혀진 상태에서 레버 <sup>3</sup> 을 들어올려 리어 3열 시트를 세웁 니다.

2. 세워진 리어 3열 시트 좌우측 상단의 커버 를 열어 고정 고리를 빼냅니다.

3. 2개의 고정 고리를 리어 2열시트 헤드레스 트바에 걸어 리어 3열 시트를 고정시킵니 다. 고정고리 끈의 길이를 조정하여 확실히 고정시키십시오.