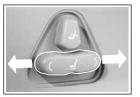

# 시트 앞뒤 조정(슬라이딩 기능)

시트 앞뒤조정 레버를 위로 당긴 후 시트를 앞이나 뒤로 밀어 조정 하십시오.

허리 지지대(운전석만 적용)

조정레버를 2 방향으로 돌리면 지지대가 돌출되고 3 방향으로 돌리면 지지대가 들어갑니다.

# 시트 앞뒤 조정(슬라이딩)

시트 앞뒤 조정 레버를 위로 당긴 후 시트를 앞이나 뒤로 밀어 조정 하십시오.

에드레스트를 높일 때에는 헤드레 스트를 잡고 위로 올리고 낮출 때 에는 버튼 1을 누른 상태에서 헤 드레스트를 눌러 낮추십시오.