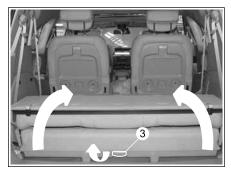

### 리어 3열 시트 세워서 고정하기(화물실로 이용)

1. 리어 3열시트 등받이가 접혀진 상태에서 레버 <sup>3</sup> 을 들어올려 리어 3열 시트를 세웁 니다.

2. 세워진 리어 3열 시트 좌우측 상단의 커버 를 열어 고정 고리를 빼냅니다.

3. 2개의 고정 고리를 리어 2열시트 헤드레스 트바에 걸어 리어 3열 시트를 고정시킵니 다. 고정고리 끈의 길이를 조정하여 확실히 고정시키십시오.