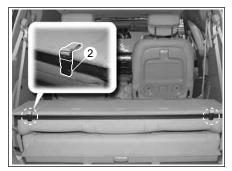

# 화물실 만들기

#### 리어 3열 시트 위로 화물실 만들기

1. 리어 3열 시트 등받이 접이 레버 1 을 들어 올려 등받이를 접어 고정시킵니다.

2. 화물실 커버 고정장치 2 를 분리합니다.

3. 화물실 커버를 펼쳐 화물칸을 만듭니다.