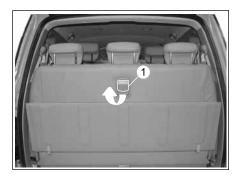

#### 리어 3열 시트 위로 화물실 만들기

1. 리어 3열 시트 등받이 접이 레버 1 을 들어 올려 등받이를 접어 고정시킵니다.

2. 화물실 커버 고정장치 2 를 분리합니다.

3. 화물실 커버를 펼쳐 화물칸을 만듭니다.