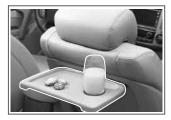

#### 시트백 테이블 및 컵홀더

테이블을 위로 들어올리면 그 위에 컵이나 물건을 올려놓고 사용할 수 있습니다.

테이블을 사용하지 않을 때에는 접어서 시트 등받이에 밀착시키십시오.