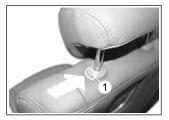

### 헤드레스트 높낮이 조정

에드레스트를 높일 때에는 에드 레스트를 잡고 위로 올리고 낮출 때에는 버튼 1을 누른상태에서 에드레스트를 눌러 낮추십시오.

운전석 시트 워머 스위치

운전석 시트 워머 스위치를 누르면 운전석 시트가 따뜻해집니다.

#### 헤드레스트 높낮이 조정

헤드레스트를 높일 때에는 헤드레 스트를 잡고 위로 올리고, 낮출 때 에는 버튼 1을 누른 상태에서 헤드 레스트를 누르십시오.