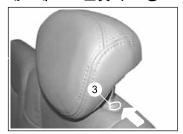

# 리어1열 시트회전 레버\*

시트회전 레버(3)를 당긴 상태에 서 시트를 돌리면 리어2열 시트와 마주보게 됩니다.

시트를 돌릴 때에는 "딸깍 "소리가 날때까지 돌려 시 **경고** 트를 고정시켜 주십시오.