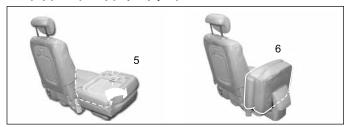

# 리어 2열 시트(11인승)

#### 등받이 각도 조정

등받이 각도 조정레버 1 을 당겨 등 받이 각도를 조정하십시오.

이 등받이 각도 조정 레버로는 시트 를 완전히 펼치거나 일정각도까지만 접을 수 있습니다.

#### 헤드레스트 높낮이 조정

에드레스트를 높일 때에는 에드레스 트를 잡고 위로 올리고 낮출 때에는 버튼 3 을 누른 상태에서 헤드레스트 를 눌러 낮추십시오.

### 시트 앞/뒤 조정(슬라이딩)

앞/뒤조정 레버(2)를 들어올린 상 태에서 시트를 앞/뒤로 밀어 시트 를 조정하십시오.

참고

시트를 슬라이딩할 때에는 센터 점프 시트를 접은 상 태에서 시행하십시오.

#### 시트 등받이 접기/세우기

등받이 접이레버 1 을 들어올린 상태에 서 등받이를 접거나 세울 수 있습니다.

등받이를 완전히 접거나 세울 때에는 "딸깍"소리가 날 때까 **경고** 지 움직여 완전히 고정시키십 시오.

#### 시트 앞뒤 조정

리어 2열 시트 승차자가 하차시 앞 뒤 조정레버(2)를 들어올린 상태에 서 시트를 앞뒤로 밀어 시트를 조정 하십시오.