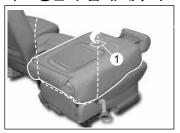

### 헤드레스트 높낮이 조정

에드레스트를 높일 때에는 에드 레스트를 잡고 위로 올리고 낮출 때에는 버튼 1을 누른상태에서 에드레스트를 눌러 낮추십시오.

운전석 시트 워머 스위치

운전석 시트 워머 스위치를 누르면 운전석 시트가 따뜻해집니다.

#### 헤드레스트 높낮이 조정

헤드레스트를 높일 때에는 헤드레 스트를 잡고 위로 올리고, 낮출 때 에는 버튼 1을 누른 상태에서 헤드 레스트를 누르십시오.