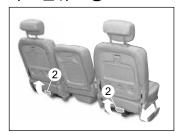

#### 시트 등받이 접기/펴기

등받이 접이 레버 <sup>2</sup> 를 들어올려 등받이가 "딸깍"소리 가 날 때까지 접어서 완전히 고정시키십시오.

### 헤드레스트 높낮이 조정

에드레스트를 높일 때에는 에 드레스트를 잡고 위로 올리 고 낮출 때에는 버튼 1을 누른 상태에서 헤드레스트를 눌러 낮추십시오.