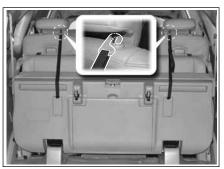

# 화물실 만들기

#### 리어 3열 시트 위로 화물실 만들기

1. 리어 3열 시트 등받이 접이 레버 1 을 들어 올려 등받이를 접어 고정시킵니다.

2. 화물실 커버 고정장치 2 를 분리합니다.

3. 화물실 커버를 펼쳐 화물칸을 만듭니다.

### 리어 3열 시트 세워서 고정하기(화물실로 이용)

1. 리어 3열시트 등받이가 접혀진 상태에서 레버 <sup>3</sup> 을 들어올려 리어 3열 시트를 세웁 니다.

2. 세워진 리어 3열 시트 좌우측 상단의 커버 를 열어 고정 고리를 빼냅니다.

3. 2개의 고정 고리를 리어 2열시트 헤드레스 트바에 걸어 리어 3열 시트를 고정시킵니 다. 고정고리 끈의 길이를 조정하여 확실히 고정시키십시오.