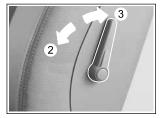

# 허리 지지대(운전석만 적용)

조정레버를 2 방향으로 돌리면 지지대가 돌출되고 3 방향으로 돌리면 지지대가 들어갑니다.

# 시트 앞뒤 조정(슬라이딩 기능)

시트 앞뒤조정 레버를 위로 당긴 후 시트를 앞이나 뒤로 밀어 조정 하십시오.

허리 지지대(운전석만 적용)

조정레버를 2 방향으로 돌리면 지지대가 돌출되고 3 방향으로 돌리면 지지대가 들어갑니다.