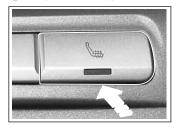

### 헤드레스트 높낮이 조정

에드레스트를 높일 때에는 에드 레스트를 잡고 위로 올리고 낮출 때에는 버튼 1을 누른상태에서 에드레스트를 눌러 낮추십시오.

운전석 시트 워머 스위치

운전석 시트 워머 스위치를 누르면 운전석 시트가 따뜻해집니다.

#### 동반석 시트 워머 스위치

동반석 시트 워머 스위치를 누르면 동반석 시트가 따뜻해집니다.