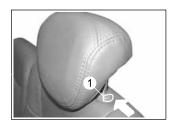

### 헤드레스트 높낮이 조정

에드레스트를 높일 때에는 에드 레스트를 잡고 위로 올리고 낮출 때에는 버튼 1을 누른상태에서 에드레스트를 눌러 낮추십시오.

운전석 시트 워머 스위치

운전석 시트 워머 스위치를 누르면 운전석 시트가 따뜻해집니다.

#### 헤드레스트 높낮이 조정

헤드레스트를 높일 때에는 헤드레 스트를 잡고 위로 올리고, 낮출 때 에는 버튼 1을 누른 상태에서 헤드 레스트를 누르십시오.

# 시트 앞뒤 조정(슬라이딩)

시트 앞뒤 조정 레버를 위로 당긴 후 시트를 앞이나 뒤로 밀어 조정 하십시오.

에드레스트를 높일 때에는 헤드레 스트를 잡고 위로 올리고 낮출 때 에는 버튼 1을 누른 상태에서 헤 드레스트를 눌러 낮추십시오.

# 헤드레스트 높낮이 조정

에드레스트를 높일 때에는 에드레스 트를 잡고 위로 올리고 낮출 때에는 버튼(2)을 누른 상태에서 헤드레 스트를 눌러 낮추십시오.

#### 헤드레스트 높낮이 조정

에드레스트를 높일 때에는 에드레스 트를 잡고 위로 올리고 낮출 때에는 버튼 3 을 누른 상태에서 헤드레스트 를 눌러 낮추십시오.

### 헤드레스트 높낮이 조정

에드레스트를 높일 때에는 에 드레스트를 잡고 위로 올리 고 낮출 때에는 버튼 1을 누른 상태에서 헤드레스트를 눌러 낮추십시오.