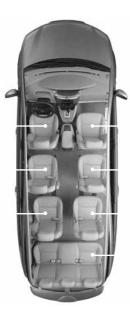

### 11인승

운전석 시트

리어 1열 시트(좌)

리어 2열 시트(좌)

센터 점프 시트

9인승

동반석 시트

리어 1열 시트(우)

리어 2열 시트(우)

리어 3열 시트

운전석 시트

리어 1열 시트(좌)

리어 2열 시트(좌)

동반석 시트

리어 1열 시트(우)

리어 2열 시트(우)