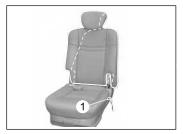

#### 등받이 각도 조정

조정 레버(1)를 당기고 등받이 각도를 조정 하십시오.

이 등받이 각도 조정 레버로는 시트 를 완전히 펼치거나 일정각도까지만 접을 수 있습니다.

# 헤드레스트 높낮이 조정

에드레스트를 높일 때에는 에드레스 트를 잡고 위로 올리고 낮출 때에는 버튼(2)을 누른 상태에서 헤드레 스트를 눌러 낮추십시오.