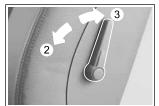

# 허리 지지대(운전석만 적용)

조정레버를 2 방향으로 돌리면 지지대가 돌출되고 3 방향으로 돌리면 지지대가 들어갑니다.

# 시트 앞뒤 조정(슬라이딩 기능)

시트 앞뒤조정 레버를 위로 당긴 후 시트를 앞이나 뒤로 밀어 조정 하십시오.

허리 지지대(운전석만 적용)

조정레버를 2 방향으로 돌리면 지지대가 돌출되고 3 방향으로 돌리면 지지대가 들어갑니다.