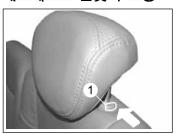

#### 헤드레스트 높낮이 조정

헤드레스트를 높일 때에는 헤드레 스트를 잡고 위로 올리고, 낮출 때 에는 버튼 1을 누른 상태에서 헤드 레스트를 누르십시오.