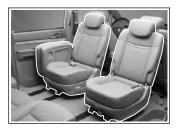

# 시트 구성

### 11인승

운전석 시트

리어 1열 시트(좌)

리어 2열 시트(좌)

센터 점프 시트

9인승

동반석 시트

리어 1열 시트(우)

리어 2열 시트(우)

리어 3열 시트

운전석 시트

리어 1열 시트(좌)

리어 2열 시트(좌)

동반석 시트

리어 1열 시트(우)

리어 2열 시트(우)