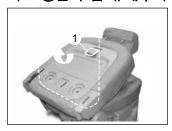

### 헤드레스트 높낮이 조정

에드레스트를 높일 때에는 에드 레스트를 잡고 위로 올리고 낮출 때에는 버튼 1을 누른상태에서 에드레스트를 눌러 낮추십시오.

운전석 시트 워머 스위치

운전석 시트 워머 스위치를 누르면 운전석 시트가 따뜻해집니다.

#### 헤드레스트 높낮이 조정

헤드레스트를 높일 때에는 헤드레 스트를 잡고 위로 올리고, 낮출 때 에는 버튼 1을 누른 상태에서 헤드 레스트를 누르십시오.