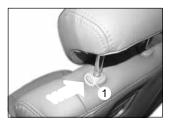

### 헤드레스트 높낮이 조정

에드레스트를 높일 때에는 에드 레스트를 잡고 위로 올리고 낮출 때에는 버튼 1을 누른상태에서 에드레스트를 눌러 낮추십시오.

운전석 시트 워머 스위치

운전석 시트 워머 스위치를 누르면 운전석 시트가 따뜻해집니다.