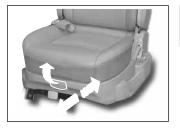

# 시트 앞뒤 조정(슬라이딩 기능)

시트 앞뒤조정 레버를 위로 당긴 후 시트를 앞이나 뒤로 밀어 조정 하십시오.

허리 지지대(운전석만 적용)

조정레버를 2 방향으로 돌리면 지지대가 돌출되고 3 방향으로 돌리면 지지대가 들어갑니다.

#### 시트 등받이 각도 조정

조정레버를 위로 당기면 고정이 풀리면서 등받이 가 차량 앞쪽으로 이동됩니다. 고정이 풀린 상태에서 등받이 각도를 조정한 후 조정레버를 놓으면 등받이가 고정됩니다.

#### 시트 등받이 각도 조정

조정레버를 당기면 고정이 풀리면 서 등받이가 차량 앞쪽으로 이동 됩니다. 고정이 풀린 상태에서 등 받이 각도를 조정한 후 조정레버 를 놓으면 등받이가 고정됩니다.

# 시트 앞뒤 조정(슬라이딩)

시트 앞뒤 조정 레버를 위로 당긴 후 시트를 앞이나 뒤로 밀어 조정 하십시오.

에드레스트를 높일 때에는 헤드레 스트를 잡고 위로 올리고 낮출 때 에는 버튼 1을 누른 상태에서 헤 드레스트를 눌러 낮추십시오.