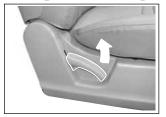

드시 점검 및 조치를 완료한 다음에 출발하십시오.



# 운전석 시트(파워 시트\*)

### 헤드레스트 높낮이 조정



에드레스트를 높일 때에는 에드 레스트를 잡고 위로 올리고 낮출 때에는 버튼 1을 누른상태에서 에드레스트를 눌러 낮추십시오.



운전석 시트 워머 스위치



운전석 시트 워머 스위치를 누르면 운전석 시트가 따뜻해집니다.

# 허리 지지대(운전석만 적용)



조정레버를 2 방향으로 돌리면 지지대가 돌출되고 3 방향으로 돌리면 지지대가 들어갑니다.

#### 시트 앞뒤 조정(슬라이딩기능)



쿠션 높낮이 조정



쿠션 앞뒤 각도 조정



등받이 각도 조정





# 운전석 시트(수동 시트)

#### 헤드레스트 높낮이 조정



헤드레스트를 높일 때에는 헤드레 스트를 잡고 위로 올리고, 낮출 때 에는 버튼 1을 누른 상태에서 헤드 레스트를 누르십시오.

# 시트 앞뒤 조정(슬라이딩 기능)



시트 앞뒤조정 레버를 위로 당긴 후 시트를 앞이나 뒤로 밀어 조정 하십시오.



허리 지지대(운전석만 적용)



조정레버를 2 방향으로 돌리면 지지대가 돌출되고 3 방향으로 돌리면 지지대가 들어갑니다.

#### 시트 등받이 각도 조정



조정레버를 위로 당기면 고정이 풀리면서 등받이 가 차량 앞쪽으로 이동됩니다. 고정이 풀린 상태에서 등받이 각도를 조정한 후 조정레버를 놓으면 등받이가 고정됩니다.

### 쿠션 높낮이 조정



2 나 3 을 반시계/시계방향으로 돌리면 쿠션 앞 부분이나 뒷부분의 높낮이를 조절할 수 있습니다.



# 동반석 시트

#### 시트 등받이 각도 조정



조정레버를 당기면 고정이 풀리면 서 등받이가 차량 앞쪽으로 이동 됩니다. 고정이 풀린 상태에서 등 받이 각도를 조정한 후 조정레버 를 놓으면 등받이가 고정됩니다.

# 시트 앞뒤 조정(슬라이딩)



시트 앞뒤 조정 레버를 위로 당긴 후 시트를 앞이나 뒤로 밀어 조정 하십시오.





에드레스트를 높일 때에는 헤드레 스트를 잡고 위로 올리고 낮출 때 에는 버튼 1을 누른 상태에서 헤 드레스트를 눌러 낮추십시오.

#### 열선

#### 동반석 시트 워머 스위치



동반석 시트 워머 스위치를 누르면 동반석 시트가 따뜻해집니다.





## 프론트 시트 편의장치

#### 시트백 테이블 및 컵홀더



테이블을 위로 들어올리면 그 위에 컵이나 물건을 올려놓고 사용할 수 있습니다.

테이블을 사용하지 않을 때에는 접어서 시트 등받이에 밀착시키십시오.



#### 시트 포켓

프론트 시트 뒤쪽에 설치되어 있으며, 간단한 물품 보관시 사용하십시오.

#### 사물함

동반석 시트아래에는 물건을 보관할 수 있는 사물함이 있습니다.

(DVD 플레이어 장착차량에는 없음)

- 시트백 테이블이 파손될 우려가 있으므로 너무 무거운 물건을 올려 놓거나 상체를 기대지 마십시오.
- 급제동이나 급출발시에는 승차자가 부상을 입을 수 있으므로 주행 중에는 시트백 테이블을 사용하지 말고 접어 놓으십시오.
- 시트백 테이블에 뜨거운 음료를 올려 놓은 경우 급제동, 급출발시 음료의 내용물 이 넘쳐 화상을 입을 수 있으므로 주의하십시오 .

경고



# 리어 1열 시트(11인승)

#### 등받이 각도 조정



조정 레버(1