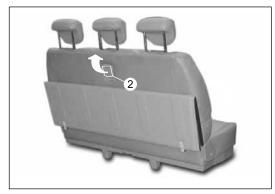

#### 리어 3열 시트 위로 화물실 만들기

1. 리어 3열 시트 등받이 접이 레버 1 을 들어 올려 등받이를 접어 고정시킵니다.

2. 화물실 커버 고정장치 2 를 분리합니다.

3. 화물실 커버를 펼쳐 화물칸을 만듭니다.

### 리어 3열 시트 세워서 고정하기(화물실로 이용)

1. 리어 3열시트 등받이가 접혀진 상태에서 레버 <sup>3</sup> 을 들어올려 리어 3열 시트를 세웁 니다.

2. 세워진 리어 3열 시트 좌우측 상단의 커버 를 열어 고정 고리를 빼냅니다.

3. 2개의 고정 고리를 리어 2열시트 헤드레스 트바에 걸어 리어 3열 시트를 고정시킵니 다. 고정고리 끈의 길이를 조정하여 확실히 고정시키십시오.