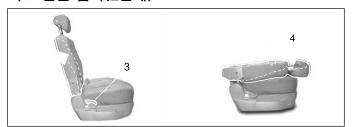

#### 리어 3열 시트 위로 화물실 만들기

1. 리어 3열 시트 등받이 접이 레버 1 을 들어 올려 등받이를 접어 고정시킵니다.

2. 화물실 커버 고정장치 2 를 분리합니다.

3. 화물실 커버를 펼쳐 화물칸을 만듭니다.

### 리어 3열 시트 세워서 고정하기(화물실로 이용)

1. 리어 3열시트 등받이가 접혀진 상태에서 레버 <sup>3</sup> 을 들어올려 리어 3열 시트를 세웁 니다.

2. 세워진 리어 3열 시트 좌우측 상단의 커버 를 열어 고정 고리를 빼냅니다.

3. 2개의 고정 고리를 리어 2열시트 헤드레스 트바에 걸어 리어 3열 시트를 고정시킵니 다. 고정고리 끈의 길이를 조정하여 확실히 고정시키십시오.