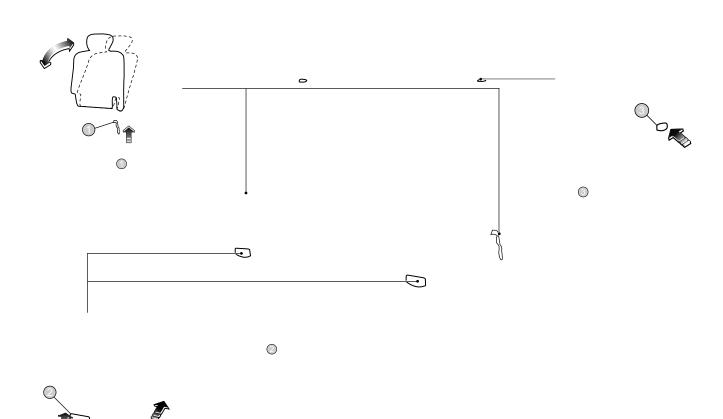

#### 등받이 각도 조정

조정 레버(1)를 당기고 등받이 각도를 조정 하십시오.

이 등받이 각도 조정 레버로는 시트 를 완전히 펼치거나 일정각도까지만 접을 수 있습니다.

# 헤드레스트 높낮이 조정

에드레스트를 높일 때에는 에드레스 트를 잡고 위로 올리고 낮출 때에는 버튼(2)을 누른 상태에서 헤드레 스트를 눌러 낮추십시오.

#### 사물함

시트 좌우 측면에는 물건을 보관할 수 있는 사물함이 있습니다.

#### 시트 앞뒤 조정(슬라이딩)

앞뒤 조정 레버을 들어 올린 상태에서 시트를 앞뒤로 밀어 조정하십시오.

# 리어1열 시트회전 레버\*

시트회전 레버(3)를 당긴 상태에 서 시트를 돌리면 리어2열 시트와 마주보게 됩니다.

시트를 돌릴 때에는 "딸깍 "소리가 날때까지 돌려 시 **경고** 트를 고정시켜 주십시오.