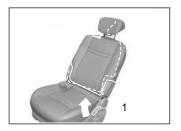

### 시트 등받이 접기/세우기

등받이 접이레버 1 을 들어올린 상태에서 등받이를 접거나 세울 수 있습니다.

등받이를 완전히 접거나 세울 때에는 "딸깍"소리가 날 때까 **경고** 지 움직여 완전히 고정시키십 시오.

#### 시트 등받이 접기/세우기

등받이 접이레버 1 을 들어올린 상태에 서 등받이를 접거나 세울 수 있습니다.

등받이를 완전히 접거나 세울 때에는 "딸깍"소리가 날 때까 **경고** 지 움직여 완전히 고정시키십 시오.