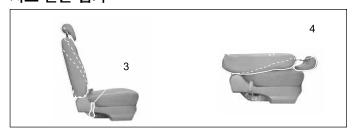

# 리어 1열 시트(11인승)

#### 등받이 각도 조정

조정 레버(1)를 당기고 등받이 각도를 조정 하십시오.

이 등받이 각도 조정 레버로는 시트 를 완전히 펼치거나 일정각도까지만 접을 수 있습니다.

# 헤드레스트 높낮이 조정

에드레스트를 높일 때에는 에드레스 트를 잡고 위로 올리고 낮출 때에는 버튼(2)을 누른 상태에서 헤드레 스트를 눌러 낮추십시오.

#### 사물함

시트 좌우 측면에는 물건을 보관할 수 있는 사물함이 있습니다.

#### 시트 앞뒤 조정(슬라이딩)

앞뒤 조정 레버을 들어 올린 상태에서 시트를 앞뒤로 밀어 조정하십시오.