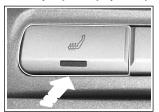

### 헤드레스트 높낮이 조정

에드레스트를 높일 때에는 에드 레스트를 잡고 위로 올리고 낮출 때에는 버튼 1을 누른상태에서 에드레스트를 눌러 낮추십시오.

운전석 시트 워머 스위치

운전석 시트 워머 스위치를 누르면 운전석 시트가 따뜻해집니다.

#### 동반석 시트 워머 스위치

동반석 시트 워머 스위치를 누르면 동반석 시트가 따뜻해집니다.