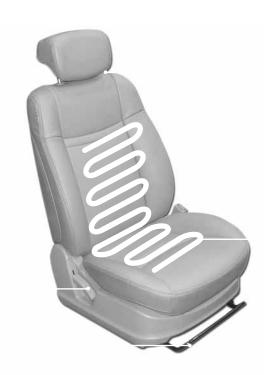

#### 경고사항

- 시트 관련 조정은 반드시 주행을 시작하기 전에 완료하십시오.
- 시트 조정 후에는 반드시 확실히 고정되었는지 확인하십시오.
- 헤드레스트를 탈거하거나 너무 낮추어 놓은 상태에서 주행하지 마십시오. 사고시 목 또는 척추등 기타 신체 부위에 치명적인 부상을 입을 수 있습니다.
- 시트 등받이를 필요이상 뒤로 젖히면 충돌시에 시트 벨트 아래로 빠져서 큰 부상을 입을 수 있습니다.
- 시트를 손상 시킬 수 있는 물체를 시트 위에 놓아두지 마십시오.
- 프론트 및 리어 시트에는 시트 워머 장치가 장착되어 있습니다. 시트 워머 사용중 경미한 화상을 입을 수 있으므로 다음과 같은 승차자는 특히. 주의하여 주십시오.
  - 영아, 어린이, 노약자, 장애인
  - 피부가 약한 사람
  - 몹시 지친 사람
  - 술을 마셨거나 수면을 유발하는 약을 복용한 사람 (수면약, 감기약 등)
- 담요, 쿠션 등 기타 절연물질을 시트에 씌워서 사용하지 마십시오.
- 안전을 위해, 주행시에는 반드시 헤드레스트가 설치되어 있어야 합니다. 헤드레스트를 탈거한 상태로는 절대로 주행하지 마십시오.
- 충돌 또는 급정차시 부상의 최소화를 위해 승차자는 주행중 좌석 등받이를 세운 편안한 자세로 있어야 합니다. 등받이 각도를 과도 아게 기울이면 충돌 또는 급정차시 탑승자가 시트벨트 아래로 미끄 건져 시트 벨트와 에어백의 보호를 받을 수 없습니다.

### 헤드레스트 높낮이 조정

에드레스트를 높일 때에는 에드 레스트를 잡고 위로 올리고 낮출 때에는 버튼 1을 누른상태에서 에드레스트를 눌러 낮추십시오.

운전석 시트 워머 스위치

운전석 시트 워머 스위치를 누르면 운전석 시트가 따뜻해집니다.

#### 동반석 시트 워머 스위치

동반석 시트 워머 스위치를 누르면 동반석 시트가 따뜻해집니다.