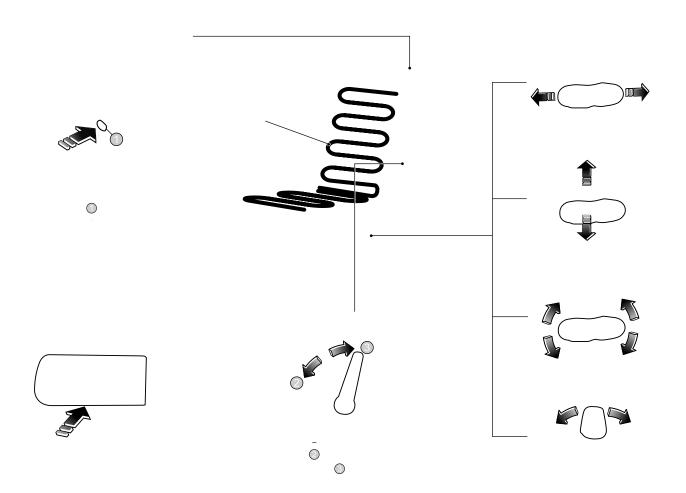

### 헤드레스트 높낮이 조정

에드레스트를 높일 때에는 에드 레스트를 잡고 위로 올리고 낮출 때에는 버튼 1을 누른상태에서 에드레스트를 눌러 낮추십시오.

운전석 시트 워머 스위치

운전석 시트 워머 스위치를 누르면 운전석 시트가 따뜻해집니다.

# 허리 지지대(운전석만 적용)

조정레버를 2 방향으로 돌리면 지지대가 돌출되고 3 방향으로 돌리면 지지대가 들어갑니다.

#### 시트 앞뒤 조정(슬라이딩기능)

쿠션 높낮이 조정

쿠션 앞뒤 각도 조정

등받이 각도 조정