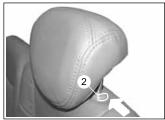

### 헤드레스트 높낮이 조정

에드레스트를 높일 때에는 에드 레스트를 잡고 위로 올리고 낮출 때에는 버튼 1을 누른상태에서 에드레스트를 눌러 낮추십시오.

운전석 시트 워머 스위치

운전석 시트 워머 스위치를 누르면 운전석 시트가 따뜻해집니다.

#### 헤드레스트 높낮이 조정

헤드레스트를 높일 때에는 헤드레 스트를 잡고 위로 올리고, 낮출 때 에는 버튼 1을 누른 상태에서 헤드 레스트를 누르십시오.

# 시트 앞뒤 조정(슬라이딩)

시트 앞뒤 조정 레버를 위로 당긴 후 시트를 앞이나 뒤로 밀어 조정 하십시오.

에드레스트를 높일 때에는 헤드레 스트를 잡고 위로 올리고 낮출 때 에는 버튼 1을 누른 상태에서 헤 드레스트를 눌러 낮추십시오.

# 헤드레스트 높낮이 조정

에드레스트를 높일 때에는 에드레스 트를 잡고 위로 올리고 낮출 때에는 버튼(2)을 누른 상태에서 헤드레 스트를 눌러 낮추십시오.

#### 헤드레스트 높낮이 조정

에드레스트를 높일 때에는 에드레스 트를 잡고 위로 올리고 낮출 때에는 버튼 3 을 누른 상태에서 헤드레스트 를 눌러 낮추십시오.

### 헤드레스트 높낮이 조정

에드레스트를 높일 때에는 에 드레스트를 잡고 위로 올리 고 낮출 때에는 버튼 1을 누른 상태에서 헤드레스트를 눌러 낮추십시오.