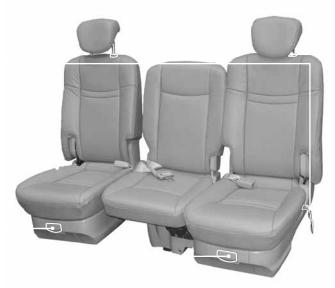

#### 사물함

시트 좌우 측면에는 물건을 보관할 수 있는 사물함이 있습니다.

#### 시트 앞뒤 조정(슬라이딩)

앞뒤 조정 레버을 들어 올린 상태에서 시트를 앞뒤로 밀어 조정하십시오.

# 참고

시트를 슬라이딩할 때에는 센터 점프 시트를 접은 상 태에서 시행하십시오.