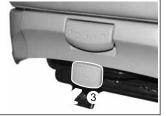

# 리어1열 시트회전 레버\*

시트회전 레버(3)를 당긴 상태에 서 시트를 돌리면 리어2열 시트와 마주보게 됩니다.

시트를 돌릴 때에는 "딸깍 "소리가 날때까지 돌려 시 **경고** 트를 고정시켜 주십시오.