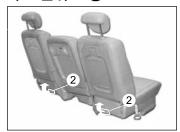

#### 시트 앞뒤 조정

리어 2열 시트 승차자가 하차시 앞 뒤 조정레버 2 를 들어올린 상태에 서 시트를 앞뒤로 밀어 시트를 조정 하십시오.

#### 시트 앞뒤 조정

리어 2열 시트 승차자가 하차시 앞 뒤 조정레버(2)를 들어올린 상태에 서 시트를 앞뒤로 밀어 시트를 조정 하십시오.