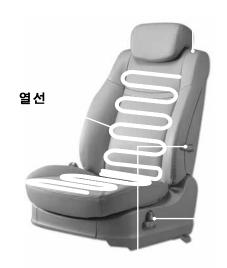

### 헤드레스트 높낮이 조정

에드레스트를 높일 때에는 에드 레스트를 잡고 위로 올리고 낮출 때에는 버튼 1을 누른상태에서 에드레스트를 눌러 낮추십시오.

운전석 시트 워머 스위치

운전석 시트 워머 스위치를 누르면 운전석 시트가 따뜻해집니다.

#### 열선