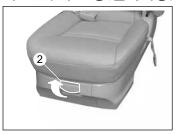

#### 시트 앞뒤 조정

리어 2열 시트 승차자가 하차시 앞 뒤 조정레버 2 를 들어올린 상태에 서 시트를 앞뒤로 밀어 시트를 조정 하십시오.