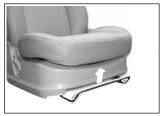

# 시트 앞뒤 조정(슬라이딩 기능)

시트 앞뒤조정 레버를 위로 당긴 후 시트를 앞이나 뒤로 밀어 조정 하십시오.

허리 지지대(운전석만 적용)

조정레버를 2 방향으로 돌리면 지지대가 돌출되고 3 방향으로 돌리면 지지대가 들어갑니다.