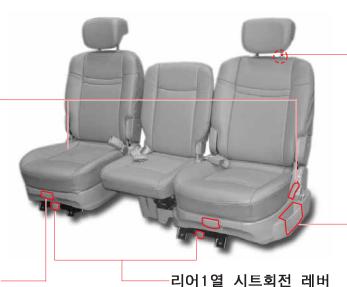

# 리어1열 시트

9인승 차량의 리어1열 시트 좌우에는 팔걸이가 있습니다. 팔걸이를 사용할 때에는 앞쪽으로 내려서 사용하십시오. 팔걸이를 사용하지 않을 때에는 등받이 와 나란하게 되도록 접어 두십시오.

# **참고** 시트를 슬라이딩할 때 에는 센터 점프시트를 접은 상태에서 시행하 십시오.

시트회전 레버 3 를 당긴 상태에서 시트를 돌리면 리어2열 시트와 마 주보게 됩니다.