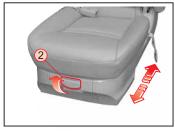

# 시트 앞/뒤조정(슬라이딩)

7-10

앞/뒤조정 레버 ② 를 들어올린 상태 에서 시트를 앞/뒤로 밀어 시트를 조정하십시오.

**참고** 시트를 슬라이딩할 때에는 센터 점프시트를 접은 상 태에서 시행하십시오.