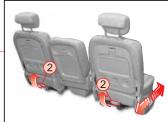

# 시트 앞뒤 조정(슬라이딩)

시트 앞뒤조정 레버를 위로 당긴 후 시트를 앞이나 뒤로 밀어 조정 하십시오.

시트아래에 물건을 보관할 수 있 는 사물함이 있습니다. 당겨서 사물함을 여십시오.

헤드레스트를 높일때에는 헤드레 스트를 잡고 위로 올리고 낮출 때 에는 버튼 (1) 을 누른상태에서 헤 드레스트를 눌러 낮추십시오.

열선

#### 사물함

시트 좌우 측면에는 물건을 보관할 수 있는 사물함이 있습니다.

시트 앞뒤 조정(슬라이딩)

앞뒤조정 레버을 들어 올린 상태에서 시트를 앞뒤로 밀어 조정하십시오.

# 시트 앞/뒤조정(슬라이딩)

7-10

앞/뒤조정 레버 ② 를 들어올린 상태 에서 시트를 앞/뒤로 밀어 시트를 조정하십시오.

**참고** 시트를 슬라이딩할 때에는 센터 점프시트를 접은 상 태에서 시행하십시오.