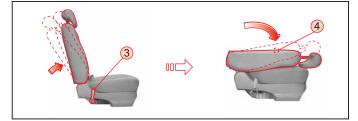

# RODIUS

시트 완전 펴기는 접기의 반대로 시행하십시오.

등받이 각도 조절 레버 3을 당겨 등받이를 세운 후 등받이 접이 레버 4를 들어 올려 등받이가 '딸깍' 소리가 날때까지 눌러 완전히 고정시키십시오

시트 완전 접기(2단계)

시트 등받이 접기/세우기

센터 점프 시트 접기

시트 앞뒤 조정

리어 2열 시트 승차자가 하차시 앞 뒤 조정레버 2 를 들어올린 상태에 서 시트를 앞뒤로 밀어 시트를 조 정하십시오.

## RODIUS

시트 완전 펴기는 접기의 반대로 시행하십시오.

등받이 각도 조절 레버 ③ 을 당겨 등받이를 세운 후 등받이 접이 레버 ④ 를 들어올려 등받이가 '딸깍' 소리가 날 때까지 접어 완전히 고정시키 십시오

센터 점프시트의 등받이 접이 레버 5를 들어올려 등받이를 완전히 접은 후 시트 6 방향으로 들어 올려 센터 점프시트를 접으십시오.

시트 완전 접기

등받이 접이레버 (1)을 들어올린 상태에