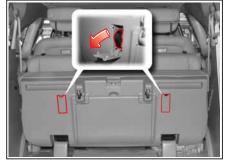

#### 리어 3열 시트 세워서 고정하기(화물칸으로 이용)

1. 리어 3열시트 등받이가 접혀진 상태에서 레버 ③을 들어올려 3열 시트를 세웁니다.

2. 세워진 3열 시트 좌우측상단의 커버를 열어 고정 고리를 빼냅니다.

 2개의 고정 고리를 리어 2열시트 헤드레스 트바에 걸어 리어3열 시트를 고정시킵니다. 고정고리 끈의 길이를 조정하여 확실히 고정 시키십시오.

| MEMO |  |  |
|------|--|--|
|      |  |  |
|      |  |  |
|      |  |  |
|      |  |  |
|      |  |  |
|      |  |  |
|      |  |  |
|      |  |  |
|      |  |  |
|      |  |  |
|      |  |  |
|      |  |  |
|      |  |  |
|      |  |  |
|      |  |  |
|      |  |  |
|      |  |  |
|      |  |  |
|      |  |  |
|      |  |  |
|      |  |  |
|      |  |  |
|      |  |  |
|      |  |  |
|      |  |  |
|      |  |  |
|      |  |  |
|      |  |  |
|      |  |  |
|      |  |  |
|      |  |  |
|      |  |  |
|      |  |  |
|      |  |  |
|      |  |  |
|      |  |  |
|      |  |  |
|      |  |  |
|      |  |  |
|      |  |  |
|      |  |  |
|      |  |  |