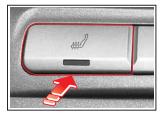

# 운전석 시트히팅 스위치

운전석 시트 히팅스위치를 누르면 운전석 시트가 따뜻해집니다.

허리지지대(운전석만 적용) 2 조정레버를 2 방향으로 돌리면 지

열선

지대가 돌출되고 ③ 방향으로 돌리 면 지지대가 들어갑니다.

## 동반석 시트히팅 스위치

동반석 시트 히팅 스위치를 누르 면 동반석 시트가 따뜻해집니다.