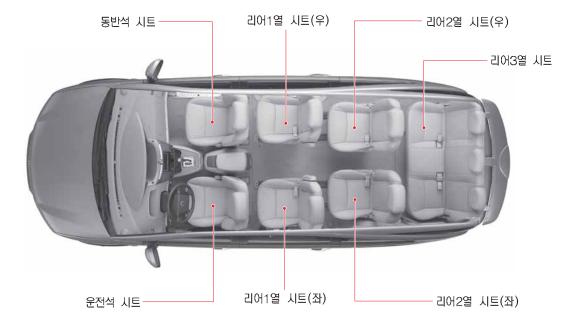

| 목차            |      |
|---------------|------|
| ● 11인승시트      | 7-2  |
| ● 9인승 시트      | 7-3  |
| ● 운전석시트(파워시트) | 7-4  |
| ● 운전석시트(수동시트) | 7-5  |
| ● 동반석시트       | 7-6  |
| ● 리어1열 시트     | 7-8  |
| ● 리어2열 시트     | 7-10 |
| ● 리어3열 시트     |      |

# 리어1열 시트

9인승 차량의 리어1열 시트 좌우에는 팔걸이가 있습니다. 팔걸이를 사용할 때에는 앞쪽으로 내려서 사용하십시오. 팔걸이를 사용하지 않을 때에는 등받이 와 나란하게 되도록 접어 두십시오.

# 리어 1 열시트(11인승)

# 리어2열 시트 (11인승)

# 리어 3열 시트

시트 등받이 접기/펴기

등받이 접이 레버 ②를 들어올려 등받이가 '딸깍'소리 가 날때까지 접어서 완전히 고정시키십시오.

헤드레스트 높낮이 조정

7-12

시트 사용 방법

헤드레스트를 높일 때에는 헤 드레스트를 잡고 위로 올리 고 낮출 때에는 버튼 (1) 을 누른 상태에서 헤드레스트 눌 러 낮추십시오.