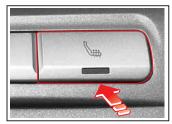

# 운전석 시트히팅 스위치

운전석 시트 히팅스위치를 누르면 운전석 시트가 따뜻해집니다.

허리지지대(운전석만 적용) 2 조정레버를 2 방향으로 돌리면 지

열선

지대가 돌출되고 ③ 방향으로 돌리 면 지지대가 들어갑니다.

## 동반석 시트히팅 스위치

동반석 시트 히팅 스위치를 누르 면 동반석 시트가 따뜻해집니다.