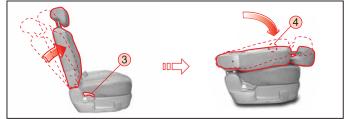

# RODIUS

시트 완전 펴기는 접기의 반대로 시행하십시오.

등받이 각도 조절 레버 3을 당겨 등받이를 세운 후 등받이 접이 레버 4를 들어 올려 등받이가 '딸깍' 소리가 날때까지 눌러 완전히 고정시키십시오

시트 완전 접기(2단계)

시트 등받이 접기/세우기

센터 점프 시트 접기

시트 앞뒤 조정

리어 2열 시트 승차자가 하차시 앞 뒤 조정레버 2 를 들어올린 상태에 서 시트를 앞뒤로 밀어 시트를 조 정하십시오.

## RODIUS

시트 완전 펴기는 접기의 반대로 시행하십시오.

등받이 각도 조절 레버 ③ 을 당겨 등받이를 세운 후 등받이 접이 레버 ④ 를 들어올려 등받이가 '딸깍' 소리가 날 때까지 접어 완전히 고정시키 십시오

센터 점프시트의 등받이 접이 레버 5를 들어올려 등받이를 완전히 접은 후 시트 6 방향으로 들어 올려 센터 점프시트를 접으십시오.

시트 완전 접기

등받이 접이레버 (1)을 들어올린 상태에