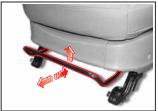

# 시트 앞뒤 조정(슬라이딩)

시트 앞뒤조정 레버를 위로 당긴 후 시트를 앞이나 뒤로 밀어 조정 하십시오.

시트아래에 물건을 보관할 수 있 는 사물함이 있습니다. 당겨서 사물함을 여십시오.

헤드레스트를 높일때에는 헤드레 스트를 잡고 위로 올리고 낮출 때 에는 버튼 (1) 을 누른상태에서 헤 드레스트를 눌러 낮추십시오.

열선

#### 사물함

시트 좌우 측면에는 물건을 보관할 수 있는 사물함이 있습니다.

시트 앞뒤 조정(슬라이딩)

앞뒤조정 레버을 들어 올린 상태에서 시트를 앞뒤로 밀어 조정하십시오.