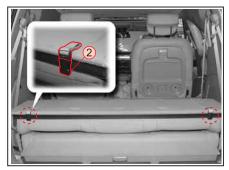

#### 리어 3열 시트 세워서 고정하기(화물칸으로 이용)

1. 리어 3열시트 등받이가 접혀진 상태에서 레버 ③을 들어올려 3열 시트를 세웁니다.

2. 세워진 3열 시트 좌우측상단의 커버를 열어 고정 고리를 빼냅니다.

 2개의 고정 고리를 리어 2열시트 헤드레스 트바에 걸어 리어3열 시트를 고정시킵니다. 고정고리 끈의 길이를 조정하여 확실히 고정 시키십시오.

| MEMO |  |  |
|------|--|--|
|      |  |  |
|      |  |  |
|      |  |  |
|      |  |  |
|      |  |  |
|      |  |  |
|      |  |  |
|      |  |  |
|      |  |  |
|      |  |  |
|      |  |  |
|      |  |  |
|      |  |  |
|      |  |  |
|      |  |  |
|      |  |  |
|      |  |  |
|      |  |  |
|      |  |  |
|      |  |  |
|      |  |  |
|      |  |  |
|      |  |  |
|      |  |  |
|      |  |  |
|      |  |  |
|      |  |  |
|      |  |  |
|      |  |  |
|      |  |  |
|      |  |  |
|      |  |  |
|      |  |  |
|      |  |  |
|      |  |  |
|      |  |  |
|      |  |  |
|      |  |  |
|      |  |  |
|      |  |  |
|      |  |  |
|      |  |  |