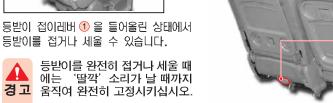

- 모든 시트의 조정이 끝난 후 주행하십시오. 주행 중에 시트의 위치를 조정하면 갑자기 시트가 움직여서 운전에 장애를 주어 사고 위험에 처할 수 있습니다.
- 경고 등받이 접힘레버를 당겨 리어 1열, 2열, 3열 시트의 등받이를 접을 때에는 확실히 눌러 시트를 고정시키고 펼칠 때에는 '딸깍'소리가 날때까지 펼치면서 세워 확실하게 고정시키십시오.
  - 헤드레스트를 탈거한 상태에서 주행하지 마십시오. 사고시 치명적인 부상을 입을 수 있습니다.