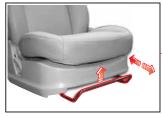

# 시트 앞뒤 조정(슬라이딩)

시트 앞뒤조정 레버를 위로 당긴 후 시트를 앞이나 뒤로 밀어 조정 하십시오.

시트아래에 물건을 보관할 수 있 는 사물함이 있습니다. 당겨서 사물함을 여십시오.

헤드레스트를 높일때에는 헤드레 스트를 잡고 위로 올리고 낮출 때 에는 버튼 (1) 을 누른상태에서 헤 드레스트를 눌러 낮추십시오.

열선