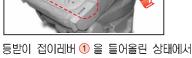

## RODIUS

시트 완전 펴기는 접기의 반대로 시행하십시오.

등받이 각도 조절 레버 ③ 을 당겨 등받이를 세운 후 등받이 접이 레버 ④ 를 들어올려 등받이가 '딸깍' 소리가 날 때까지 접어 완전히 고정시키 십시오

센터 점프시트의 등받이 접이 레버 5를 들어올려 등받이를 완전히 접은 후 시트 6 방향으로 들어 올려 센터 점프시트를 접으십시오.

시트 완전 접기

등받이 접이레버 (1)을 들어올린 상태에

서 등받이를 접거나 세울수 있습니다.

시트 등받이 접기/세우기

리어 2열 시트 승차자가 하차시 앞 뒤 조정레버 2 를 들어올린 상태에서 시트를 앞뒤로 밀어 시트를 조정하십 시오.

시트 앞뒤 조정