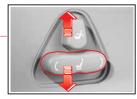

# 시트 앞뒤 조정 (슬라이딩기능)

시트 높낮이 조정

시트 앞뒤 각도 조정

시트 등받이 각도 조정

RODIUS

시트 사용 방법 7-4

# 시트앞뒤조정(슬라이딩기능)

시트 앞뒤조정 레버를 위로 당긴 후 시트를 앞이나 뒤로 밀어 조정 하십시오.

RODIUS