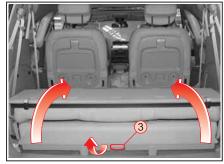

조정(슬라이딩)



7-10

앞/뒤조정 레버 ② 를 들어올린 상태 에서 시트를 앞/뒤로 밀어 시트를 조정하십시오.

**참고** 시트를 슬라이딩할 때에는 센터 점프시트를 접은 상 태에서 시행하십시오.



## RODIUS

시트 완전 펴기는 접기의 반대로 시행하십시오.

등받이 각도 조절 레버 ③ 을 당겨 등받이를 세운 후 등받이 접이 레버 ④ 를 들어올려 등받이가 '딸깍' 소리가 날 때까지 접어 완전히 고정시키 십시오



센터 점프시트의 등받이 접이 레버 5를 들어올려 등받이를 완전히 접은 후 시트 6 방향으로 들어 올려 센터 점프시트를 접으십시오.



시트 완전 접기



등받이 접이레버 (1)을 들어올린 상태에

서 등받이를 접거나 세울수 있습니다.

시트 등받이 접기/세우기







리어 2열 시트 승차자가 하차시 앞 뒤 조정레버 2 를 들어올린 상태에서 시트를 앞뒤로 밀어 시트를 조정하십 시오.

시트 앞뒤 조정

# 리어 3열 시트



시트 등받이 접기/펴기



등받이 접이 레버 ②를 들어올려 등받이가 '딸깍'소리 가 날때까지 접어서 완전히 고정시키십시오.

헤드레스트 높낮이 조정



7-12

시트 사용 방법

헤드레스트를 높일 때에는 헤 드레스트를 잡고 위로 올리 고 낮출 때에는 버튼 (1) 을 누른 상태에서 헤드레스트 눌 러 낮추십시오.



# 화물칸 만들기

#### 리어 3열 시트 위로 화물칸 만들기







2. 화물칸 커버 고정장치 2 를 분리합니다.



3. 화물칸 커버를 펼쳐 화물칸을 만듭니다.

#### 리어 3열 시트 세워서 고정하기(화물칸으로 이용)



1. 리어 3열시트 등받이가 접혀진 상태에서 레버 ③을 들어올려 3열 시트를 세웁니다.



2. 세워진 3열 시트 좌우측상단의 커버를 열어 고정 고리를 빼냅니다.



 2개의 고정 고리를 리어 2열시트 헤드레스 트바에 걸어 리어3열 시트를 고정시킵니다. 고정고리 끈의 길이를 조정하여 확실히 고정 시키십시오.

| MEMO |  |  |
|------|--|--|
|      |  |  |
|      |  |  |
|      |  |  |
|      |  |  |
|      |  |  |
|      |  |  |
|      |  |  |
|      |  |  |
|      |  |  |
|      |  |  |
|      |  |  |
|      |  |  |
|      |  |  |
|      |  |  |
|      |  |  |
|      |  |  |
|      |  |  |
|      |  |  |
|      |  |  |
|      |  |  |
|      |  |  |
|      |  |  |
|      |  |  |
|      |  |  |
|      |  |  |
|      |  |  |
|      |  |  |
|      |  |  |
|      |  |  |
|      |  |  |
|      |  |  |
|      |  |  |
|      |  |  |
|      |  |  |
|      |  |  |
|      |  |  |
|      |  |  |
|      |  |  |
|      |  |  |
|