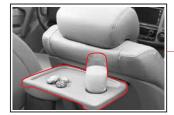

#### 시트백 테이블 및 컵홀더

테이블을 위로 들어올리면 그 위에 컵이나 물건을 올려놓고 사용할 수 있습니다.

테이블을 사용하지 않을 때에는 접 어서 시트 등받이에 밀착시키십시오.

- 시트백 테이블이 파손될 우려가 있으므로 너무 무거운 물건을 올려놓거나 상체를 기 대지 마십시오.
- **경고** 급제동이나 급출발시에는 승차자가 부상을 입을 수 있으므로 주행 중에는 시트백 테이블을 사용하지 말고 접어 놓으십시오.
  - 시트백 테이블에 뜨거운 음료를 올려 놓은 경우 급제동, 급출발시 음료의 내용물이 넘쳐 화상을 입을 수 있으므로 주의하십시오.