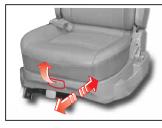

# 시트 앞뒤 조정(슬라이딩)

시트 앞뒤조정 레버를 위로 당긴 후 시트를 앞이나 뒤로 밀어 조정 하십시오.

시트아래에 물건을 보관할 수 있 는 사물함이 있습니다. 당겨서 사물함을 여십시오.

헤드레스트를 높일때에는 헤드레 스트를 잡고 위로 올리고 낮출 때 에는 버튼 (1) 을 누른상태에서 헤 드레스트를 눌러 낮추십시오.

열선

#### 사물함

시트 좌우 측면에는 물건을 보관할 수 있는 사물함이 있습니다.

시트 앞뒤 조정(슬라이딩)

앞뒤조정 레버을 들어 올린 상태에서 시트를 앞뒤로 밀어 조정하십시오.