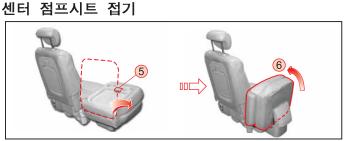

센터 점프 시트의 등받이 접이 레버⑤ 를 들어올려 등받이를 완전히 접

은 후 시트를 6 방향으로 들어 올려 센터 점프시트를 접으십시오.

## RODIUS

시트 완전 펴기는 접기의 반대로 시행하십시오.

등받이 각도 조절 레버 ③ 을 당겨 등받이를 세운 후 등받이 접이 레버 ④ 를 들어올려 등받이가 '딸깍' 소리가 날 때까지 접어 완전히 고정시키 십시오

센터 점프시트의 등받이 접이 레버 5를 들어올려 등받이를 완전히 접은 후 시트 6 방향으로 들어 올려 센터 점프시트를 접으십시오.

시트 완전 접기

등받이 접이레버 (1)을 들어올린 상태에