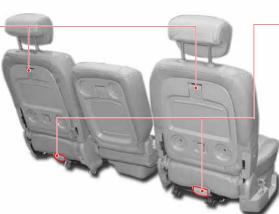

| 목차            |      |
|---------------|------|
| ● 11인승시트      | 7-2  |
| ● 9인승 시트      | 7-3  |
| ● 운전석시트(파워시트) | 7-4  |
| ● 운전석시트(수동시트) | 7-5  |
| ● 동반석시트       | 7-6  |
| ● 리어1열 시트     | 7-8  |
| ● 리어2열 시트     | 7-10 |
| ● 리어3열 시트     |      |

# 리어1열 시트

9인승 차량의 리어1열 시트 좌우에는 팔걸이가 있습니다. 팔걸이를 사용할 때에는 앞쪽으로 내려서 사용하십시오. 팔걸이를 사용하지 않을 때에는 등받이 와 나란하게 되도록 접어 두십시오.