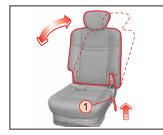

## 시트 등받이 각도 조정

조정레버를 위로 당기면 고정이 풀리면서 등받 이가 차량 앞쪽으로 이동됩니다. 고정이 풀린 상태에서 등받이 각도를 조정한 후 조정레버를 놓으면 등받이가 고정됩니다.

# 동반석 시트

시트 등받이 각도 조정

조정레버를 당기면 고정이 풀리면 서 등받이가 차량 앞쪽으로 이동 됩니다. 고정이 풀린 상태에서 등 받이 각도를 조정한 후 조정레버 를 놓으면 등받이가 고정됩니다.