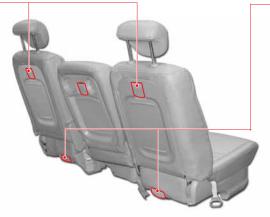

# 리어 1 열시트(11인승)

#### 등받이 각도 조정

등받이 각도레버 ① 을 당기고 등받 이 각도를 조정 하십시오. 이 등받이 각도 조정 레버로는 시트 를 완전히 펼치거나 일정각도까지만 접을 수 있습니다.

#### 헤드레스트 높낮이 조정

헤드레스트를 높일 때에는 헤드레 스트를 잡고 위로 올리고 낮출 때에 는 버튼 ②를 누른상태에서 헤드레 스트를 눌러 낮추십시오.

#### 사물함

시트 좌우 측면에는 물건을 보관할 수 있는 사물함이 있습니다.

시트 앞뒤 조정(슬라이딩)

앞뒤조정 레버을 들어 올린 상태에서 시트를 앞뒤로 밀어 조정하십시오.