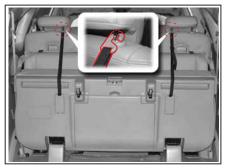

#### 리어 3열 시트 세워서 고정하기(화물칸으로 이용)

1. 리어 3열시트 등받이가 접혀진 상태에서 레버 ③을 들어올려 3열 시트를 세웁니다.

2. 세워진 3열 시트 좌우측상단의 커버를 열어 고정 고리를 빼냅니다.

 2개의 고정 고리를 리어 2열시트 헤드레스 트바에 걸어 리어3열 시트를 고정시킵니다. 고정고리 끈의 길이를 조정하여 확실히 고정 시키십시오.

| MEMO |  |  |
|------|--|--|
|      |  |  |
|      |  |  |
|      |  |  |
|      |  |  |
|      |  |  |
|      |  |  |
|      |  |  |
|      |  |  |
|      |  |  |
|      |  |  |
|      |  |  |
|      |  |  |
|      |  |  |
|      |  |  |
|      |  |  |
|      |  |  |
|      |  |  |
|      |  |  |
|      |  |  |
|      |  |  |
|      |  |  |
|      |  |  |
|      |  |  |
|      |  |  |
|      |  |  |
|      |  |  |
|      |  |  |
|      |  |  |
|      |  |  |
|      |  |  |
|      |  |  |
|      |  |  |
|      |  |  |
|      |  |  |
|      |  |  |
|      |  |  |
|      |  |  |
|      |  |  |
|      |  |  |
|      |  |  |
|      |  |  |
|      |  |  |