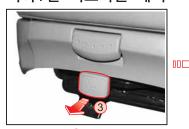

#### 사물함

시트 좌우 측면에는 물건을 보관할 수 있는 사물함이 있습니다.

시트 앞뒤 조정(슬라이딩)

앞뒤조정 레버을 들어 올린 상태에서 시트를 앞뒤로 밀어 조정하십시오.

# **참고** 시트를 슬라이딩할 때 에는 센터 점프시트를 접은 상태에서 시행하 십시오.

시트회전 레버 3 를 당긴 상태에서 시트를 돌리면 리어2열 시트와 마 주보게 됩니다.