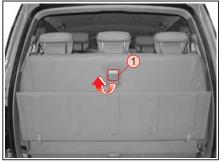

드레스트 높낮이 조정



헤드레스트를 높일 때에는 헤드레스 트를 잡고 위로 올리고 낮출 때에는 버튼 ③을 누른 상태에서 헤드레스트 를 눌러 낮추십시오.

# 시트 앞/뒤조정(슬라이딩)



7-10

앞/뒤조정 레버 ② 를 들어올린 상태 에서 시트를 앞/뒤로 밀어 시트를 조정하십시오.

**참고** 시트를 슬라이딩할 때에는 센터 점프시트를 접은 상 태에서 시행하십시오.



## RODIUS

시트 완전 펴기는 접기의 반대로 시행하십시오.

등받이 각도 조절 레버 ③ 을 당겨 등받이를 세운 후 등받이 접이 레버 ④ 를 들어올려 등받이가 '딸깍' 소리가 날 때까지 접어 완전히 고정시키 십시오



센터 점프시트의 등받이 접이 레버 5를 들어올려 등받이를 완전히 접은 후 시트 6 방향으로 들어 올려 센터 점프시트를 접으십시오.



시트 완전 접기



등받이 접이레버 (1)을 들어올린 상태에

서 등받이를 접거나 세울수 있습니다.

시트 등받이 접기/세우기







리어 2열 시트 승차자가 하차시 앞 뒤 조정레버 2 를 들어올린 상태에서 시트를 앞뒤로 밀어 시트를 조정하십 시오.

시트 앞뒤 조정

# 리어 3열 시트



시트 등받이 접기/펴기



등받이 접이 레버 ②를 들어올려 등받이가 '딸깍'소리 가 날때까지 접어서 완전히 고정시키십시오.

헤드레스트 높낮이 조정



7-12

시트 사용 방법

헤드레스트를 높일 때에는 헤 드레스트를 잡고 위로 올리 고 낮출 때에는 버튼 (1) 을 누른 상태에서 헤드레스트 눌 러 낮추십시오.



# 화물칸 만들기

#### 리어 3열 시트 위로 화물칸 만들기







2. 화물칸 커버 고정장치 2 를 분리합니다.



3. 화물칸 커버를 펼쳐 화물칸을 만듭니다.

#### 리어 3열 시트 세워서 고정하기(화물칸으로 이용)



1. 리어 3열시트 등받이가 접혀진 상태에서 레버 ③을 들어올려 3열 시트를 세웁니다.



2. 세워진 3열 시트 좌우측상단의 커버를 열어 고정 고리를 빼냅니다.



 2개의 고정 고리를 리어 2열시트 헤드레스 트바에 걸어 리어3열 시트를 고정시킵니다. 고정고리 끈의 길이를 조정하여 확실히 고정 시키십시오.

| MEMO |  |  |
|------|--|--|
|      |  |  |
|      |  |  |
|      |  |  |
|      |  |  |
|      |  |  |
|      |  |  |
|      |  |  |
|      |  |  |
|      |  |  |
|      |  |  |
|      |  |  |
|      |  |  |
|      |  |  |
|      |  |  |
|      |  |  |
|      |  |  |
|      |  |  |
|      |  |  |
|      |  |  |
|      |  |  |
|      |  |  |
|      |  |  |
|      |  |  |
|      |  |  |
|      |  |  |
|      |  |  |
|      |  |  |
|      |  |  |
|      |  |  |
|      |  |  |
|      |  |  |
|      |  |  |
|      |  |  |
|