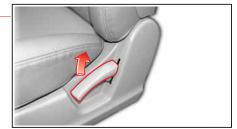

## 시트 등받이 각도 조정

조정레버를 위로 당기면 고정이 풀리면서 등받 이가 차량 앞쪽으로 이동됩니다. 고정이 풀린 상태에서 등받이 각도를 조정한 후 조정레버를 놓으면 등받이가 고정됩니다.

# 동반석 시트

시트 등받이 각도 조정

조정레버를 당기면 고정이 풀리면 서 등받이가 차량 앞쪽으로 이동 됩니다. 고정이 풀린 상태에서 등 받이 각도를 조정한 후 조정레버 를 놓으면 등받이가 고정됩니다.