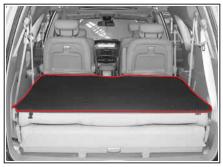

# 화물칸 만들기

#### 리어 3열 시트 위로 화물칸 만들기

2. 화물칸 커버 고정장치 2 를 분리합니다.

3. 화물칸 커버를 펼쳐 화물칸을 만듭니다.