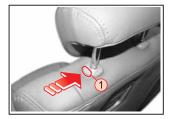

# 운전석 시트 (자동)

헤드레스트 높낮이 조정

헤드레스트를 높일 때에는 헤드 레스트를 잡고 위로 올리고 낮출 때에는 버튼 (1)을 누른상태에서 헤드레스트를 눌러 낮추십시오.

헤드레스트 틸팅 기능 헤드레스트 밑 부분을 앞으로 당 겨 목부분을 지지하도록 조정할 수 있습니다.

#### 헤드레스트 높낮이 조정

헤드레스트를 높일 때에는 헤드레 스트를 잡고 위로 올리고, 낮출 때 에는 버튼 1을 누른상태에서 헤드 레스트를 누르십시오.