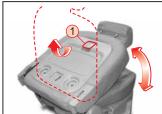

## RODIUS

시트 완전 펴기는 접기의 반대로 시행하십시오.

등받이 각도 조절 레버 ③ 을 당겨 등받이를 세운 후 등받이 접이 레버 ④ 를 들어올려 등받이가 '딸깍' 소리가 날 때까지 접어 완전히 고정시키 십시오

센터 점프시트의 등받이 접이 레버 5를 들어올려 등받이를 완전히 접은 후 시트 6 방향으로 들어 올려 센터 점프시트를 접으십시오.

시트 완전 접기

등받이 접이레버 (1)을 들어올린 상태에

서 등받이를 접거나 세울수 있습니다.

시트 등받이 접기/세우기

리어 2열 시트 승차자가 하차시 앞 뒤 조정레버 2 를 들어올린 상태에서 시트를 앞뒤로 밀어 시트를 조정하십 시오.

시트 앞뒤 조정