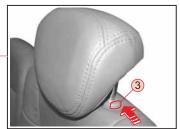

## 헤드레스트 높낮이 조정

헤드레스트를 높일 때에는 헤드레스 트를 잡고 위로 올리고 낮출 때에는 버튼 ③을 누른 상태에서 헤드레스트 를 눌러 낮추십시오.