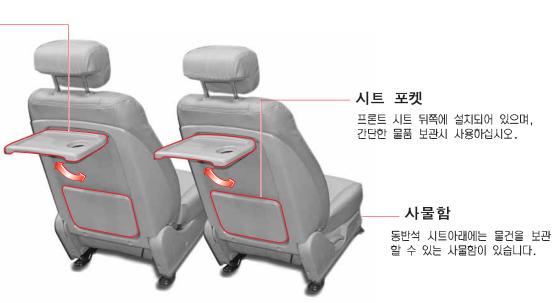

# 시트 앞뒤 조정(슬라이딩)

시트 앞뒤조정 레버를 위로 당긴 후 시트를 앞이나 뒤로 밀어 조정 하십시오.

시트아래에 물건을 보관할 수 있 는 사물함이 있습니다. 당겨서 사물함을 여십시오.

헤드레스트를 높일때에는 헤드레 스트를 잡고 위로 올리고 낮출 때 에는 버튼 (1) 을 누른상태에서 헤 드레스트를 눌러 낮추십시오.

열선

#### 사물함

시트 좌우 측면에는 물건을 보관할 수 있는 사물함이 있습니다.

시트 앞뒤 조정(슬라이딩)

앞뒤조정 레버을 들어 올린 상태에서 시트를 앞뒤로 밀어 조정하십시오.