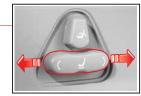

동시트) | 7-5  |
| ● 동반석시트       | 7-6  |
| ● 리어1열 시트     | 7-8  |
| ● 리어2열 시트     | 7-10 |
| ● 리어3열 시트     |      |







- 모든 시트의 조정이 끝난 후 주행하십시오. 주행 중에 시트의 위치를 조정하면 갑자기 시트가 움직여서 운전에 장애를 주어 사고 위험에 처할 수 있습니다.
- 경고 등받이 접힘레버를 당겨 리어 1열, 2열, 3열 시트의 등받이를 접을 때에는 확실히 눌러 시트를 고정시키고 펼칠 때에는 '딸깍'소리가 날때까지 펼치면서 세워 확실하게 고정시키십시오.
  - 헤드레스트를 탈거한 상태에서 주행하지 마십시오. 사고시 치명적인 부상을 입을 수 있습니다.





# 리어1열 시트

9인승 차량의 리어1열 시트 좌우에는 팔걸이가 있습니다. 팔걸이를 사용할 때에는 앞쪽으로 내려서 사용하십시오. 팔걸이를 사용하지 않을 때에는 등받이 와 나란하게 되도록 접어 두십시오.

# 운전석 시트 (자동)

헤드레스트 높낮이 조정



헤드레스트를 높일 때에는 헤드 레스트를 잡고 위로 올리고 낮출 때에는 버튼 (1)을 누른상태에서 헤드레스트를 눌러 낮추십시오.

헤드레스트 틸팅 기능 헤드레스트 밑 부분을 앞으로 당 겨 목부분을 지지하도록 조정할 수 있습니다.

# 운전석 시트히팅 스위치



운전석 시트 히팅스위치를 누르면 운전석 시트가 따뜻해집니다.

허리지지대(운전석만 적용) 2 조정레버를 2 방향으로 돌리면 지

열선

지대가 돌출되고 ③ 방향으로 돌리 면 지지대가 들어갑니다.



# 시트 앞뒤 조정 (슬라이딩기능)



시트 높낮이 조정



시트 앞뒤 각도 조정



시트 등받이 각도 조정



RODIUS

시트 사용 방법 7-4

# 운전석 시트 (수동)

#### 헤드레스트 높낮이 조정



헤드레스트를 높일 때에는 헤드레 스트를 잡고 위로 올리고, 낮출 때 에는 버튼 1을 누른상태에서 헤드 레스트를 누르십시오.



## 시트 등받이 각도 조정



조정레버를 위로 당기면 고정이 풀리면서 등받 이가 차량 앞쪽으로 이동됩니다. 고정이 풀린 상태에서 등받이 각도를 조정한 후 조정레버를 놓으면 등받이가 고정됩니다.

# 운전석시트 높낮이 조정



② 나 ③ 을 반시계/시계방향으로 돌리면 시트 앞부분이나 뒷부분의 높낮이를 조절할 수 있습 니다.

# 시트앞뒤조정(슬라이딩기능)



시트 앞뒤조정 레버를 위로 당긴 후 시트를 앞이나 뒤로 밀어 조정 하십시오.

RODIUS

## 허리지지대(운전석만 적용)



조정레버를 ② 방향으로 돌리면 지 지대가 돌출되고 ③ 방향으로 돌리 면 지지대가 들어갑니다.

# 동반석 시트

시트 등받이 각도 조정

조정레버를 당기면 고정이 풀리면 서 등받이가 차량 앞쪽으로 이동 됩니다. 고정이 풀린 상태에서 등 받이 각도를 조정한 후 조정레버 를 놓으면 등받이가 고정됩니다.

# 시트 앞뒤 조정(슬라이딩)



시트 앞뒤조정 레버를 위로 당긴 후 시트를 앞이나 뒤로 밀어 조정 하십시오.



시트아래에 물건을 보관할 수 있 는 사물함이 있습니다. 당겨서 사물함을 여십시오.



헤드레스트를 높일때에는 헤드레 스트를 잡고 위로 올리고 낮출 때 에는 버튼 (1) 을 누른상태에서 헤 드레스트를