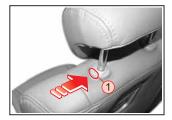

# 운전석 시트 (자동)

헤드레스트 높낮이 조정

헤드레스트를 높일 때에는 헤드 레스트를 잡고 위로 올리고 낮출 때에는 버튼 (1)을 누른상태에서 헤드레스트를 눌러 낮추십시오.

헤드레스트 틸팅 기능 헤드레스트 밑 부분을 앞으로 당 겨 목부분을 지지하도록 조정할 수 있습니다.

#### 헤드레스트 높낮이 조정

헤드레스트를 높일 때에는 헤드레 스트를 잡고 위로 올리고, 낮출 때 에는 버튼 1을 누른상태에서 헤드 레스트를 누르십시오.