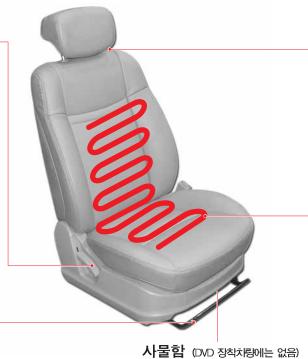

# 운전석 시트히팅 스위치

운전석 시트 히팅스위치를 누르면 운전석 시트가 따뜻해집니다.

허리지지대(운전석만 적용) 2 조정레버를 2 방향으로 돌리면 지

열선

지대가 돌출되고 ③ 방향으로 돌리 면 지지대가 들어갑니다.

## 동반석 시트히팅 스위치

동반석 시트 히팅 스위치를 누르 면 동반석 시트가 따뜻해집니다.