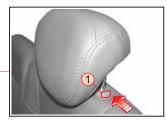

# 운전석 시트 (자동)

헤드레스트 높낮이 조정

헤드레스트를 높일 때에는 헤드 레스트를 잡고 위로 올리고 낮출 때에는 버튼 (1)을 누른상태에서 헤드레스트를 눌러 낮추십시오.

헤드레스트 틸팅 기능 헤드레스트 밑 부분을 앞으로 당 겨 목부분을 지지하도록 조정할 수 있습니다.

#### 헤드레스트 높낮이 조정

헤드레스트를 높일 때에는 헤드레 스트를 잡고 위로 올리고, 낮출 때 에는 버튼 1을 누른상태에서 헤드 레스트를 누르십시오.

#### 헤드레스트 높낮이 조정

헤드레스트를 높일 때에는 헤드레 스트를 잡고 위로 올리고 낮출 때에 는 버튼 ②를 누른상태에서 헤드레 스트를 눌러 낮추십시오.

## 헤드레스트 높낮이 조정

헤드레스트를 높일 때에는 헤드레스 트를 잡고 위로 올리고 낮출 때에는 버튼 ③을 누른 상태에서 헤드레스트 를 눌러 낮추십시오.

# 리어 3열 시트

시트 등받이 접기/펴기

등받이 접이 레버 ②를 들어올려 등받이가 '딸깍'소리 가 날때까지 접어서 완전히 고정시키십시오.

헤드레스트 높낮이 조정

7-12

시트 사용 방법

헤드레스트를 높일 때에는 헤 드레스트를 잡고 위로 올리 고 낮출 때에는 버튼 (1) 을 누른 상태에서 헤드레스트 눌 러 낮추십시오.