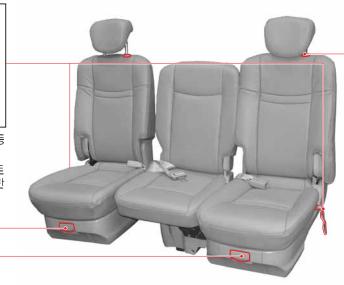

| 목차            |      |
|---------------|------|
| ● 11인승시트      | 7-2  |
| ● 9인승 시트      | 7-3  |
| ● 운전석시트(파워시트) | 7-4  |
| ● 운전석시트(수동시트) | 7-5  |
| ● 동반석시트       | 7-6  |
| ● 리어1열 시트     | 7-8  |
| ● 리어2열 시트     | 7-10 |
| ● 리어3열 시트     |      |

# 리어2열 시트 (11인승)