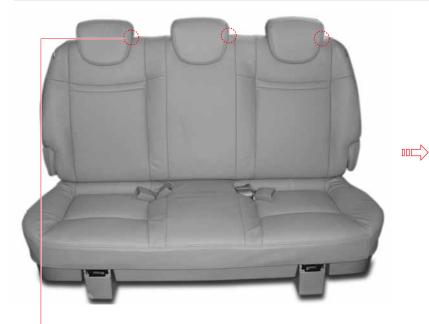

# 리어2열 시트 (11인승)

## 등받이 각도 조정

등받이 각도 조정레버 ①을 당겨 등 받이 각도를 조정 하십시오.

이 등받이 각도 조정 레버로는 시트 를 완전히 펼치거나 일정각도까지만 접을 수 있습니다.

## 헤드레스트 높낮이 조정

헤드레스트를 높일 때에는 헤드레스 트를 잡고 위로 올리고 낮출 때에는 버튼 ③을 누른 상태에서 헤드레스트 를 눌러 낮추십시오.

# 시트 앞/뒤조정(슬라이딩)

7-10

앞/뒤조정 레버 ② 를 들어올린 상태 에서 시트를 앞/뒤로 밀어 시트를 조정하십시오.

**참고** 시트를 슬라이딩할 때에는 센터 점프시트를 접은 상 태에서 시행하십시오.