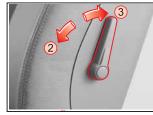

## 등받이 각도 조정

등받이 각도 조정레버 ①을 당겨 등 받이 각도를 조정 하십시오.

이 등받이 각도 조정 레버로는 시트 를 완전히 펼치거나 일정각도까지만 접을 수 있습니다.

## 헤드레스트 높낮이 조정

헤드레스트를 높일 때에는 헤드레스 트를 잡고 위로 올리고 낮출 때에는 버튼 ③을 누른 상태에서 헤드레스트 를 눌러 낮추십시오.