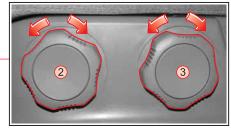

#### 사물함

시트 좌우 측면에는 물건을 보관할 수 있는 사물함이 있습니다.

시트 앞뒤 조정(슬라이딩)

앞뒤조정 레버을 들어 올린 상태에서 시트를 앞뒤로 밀어 조정하십시오.

# **참고** 시트를 슬라이딩할 때 에는 센터 점프시트를 접은 상태에서 시행하 십시오.

시트회전 레버 3 를 당긴 상태에서 시트를 돌리면 리어2열 시트와 마 주보게 됩니다.