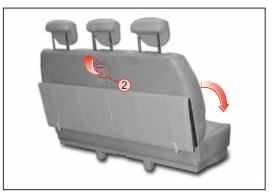

## RODIUS

시트 완전 펴기는 접기의 반대로 시행하십시오.

등받이 각도 조절 레버 ③ 을 당겨 등받이를 세운 후 등받이 접이 레버 ④ 를 들어올려 등받이가 '딸깍' 소리가 날 때까지 접어 완전히 고정시키 십시오

센터 점프시트의 등받이 접이 레버 5를 들어올려 등받이를 완전히 접은 후 시트 6 방향으로 들어 올려 센터 점프시트를 접으십시오.

시트 완전 접기

등받이 접이레버 (1)을 들어올린 상태에

서 등받이를 접거나 세울수 있습니다.

시트 등받이 접기/세우기

리어 2열 시트 승차자가 하차시 앞 뒤 조정레버 2 를 들어올린 상태에서 시트를 앞뒤로 밀어 시트를 조정하십 시오.

시트 앞뒤 조정