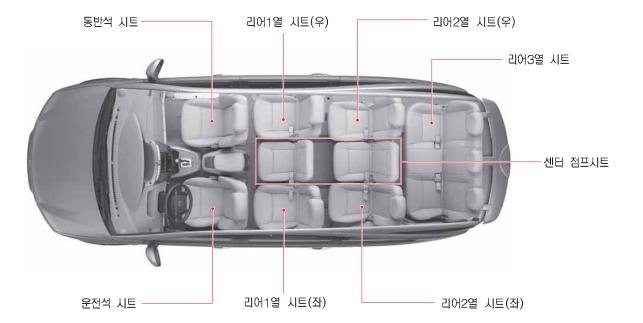

| 목차            |      |
|---------------|------|
| ● 11인승시트      | 7-2  |
| ● 9인승 시트      | 7-3  |
| ● 운전석시트(파워시트) | 7-4  |
| ● 운전석시트(수동시트) | 7-5  |
| ● 동반석시트       | 7-6  |
| ● 리어1열 시트     | 7-8  |
| ● 리어2열 시트     | 7-10 |
| ● 리어3열 시트     |      |

# 리어1열 시트

9인승 차량의 리어1열 시트 좌우에는 팔걸이가 있습니다. 팔걸이를 사용할 때에는 앞쪽으로 내려서 사용하십시오. 팔걸이를 사용하지 않을 때에는 등받이 와 나란하게 되도록 접어 두십시오.

# 리어 1 열시트(11인승)

# 리어2열 시트 (11인승)

# 리어 3열 시트

시트 등받이 접기/펴기

등받이 접이 레버 ②를 들어올려 등받이가 '딸깍'소리 가 날때까지 접어서 완전히 고정시키십시오.

헤드레스트 높낮이 조정

7-12

시트 사용 방법

헤드레스트를 높일 때에는 헤 드레스트를 잡고 위로 올리 고 낮출 때에는 버튼 (1) 을 누른 상태에서 헤드레스트 눌 러 낮추십시오.