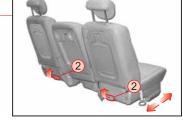

# **참고** 시트를 슬라이딩할 때 에는 센터 점프시트를 접은 상태에서 시행하 십시오.

시트회전 레버 3 를 당긴 상태에서 시트를 돌리면 리어2열 시트와 마 주보게 됩니다.

# RODIUS

시트 완전 펴기는 접기의 반대로 시행하십시오.

등받이 각도 조절 레버 3을 당겨 등받이를 세운 후 등받이 접이 레버 4를 들어 올려 등받이가 '딸깍' 소리가 날때까지 눌러 완전히 고정시키십시오

시트 완전 접기(2단계)

시트 등받이 접기/세우기

센터 점프 시트 접기

시트 앞뒤 조정

리어 2열 시트 승차자가 하차시 앞 뒤 조정레버 2 를 들어올린 상태에 서 시트를 앞뒤로 밀어 시트를 조 정하십시오.