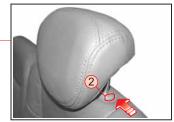

#### 헤드레스트 높낮이 조정

헤드레스트를 높일 때에는 헤드레 스트를 잡고 위로 올리고, 낮출 때 에는 버튼 1을 누른상태에서 헤드 레스트를 누르십시오.

#### 헤드레스트 높낮이 조정

헤드레스트를 높일 때에는 헤드레 스트를 잡고 위로 올리고 낮출 때에 는 버튼 ②를 누른상태에서 헤드레 스트를 눌러 낮추십시오.