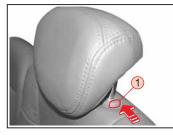

# 리어 3열 시트

시트 등받이 접기/펴기

등받이 접이 레버 ②를 들어올려 등받이가 '딸깍'소리 가 날때까지 접어서 완전히 고정시키십시오.

헤드레스트 높낮이 조정

7-12

시트 사용 방법

헤드레스트를 높일 때에는 헤 드레스트를 잡고 위로 올리 고 낮출 때에는 버튼 (1) 을 누른 상태에서 헤드레스트 눌 러 낮추십시오.