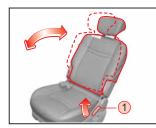

# 운전석 시트 (자동)

헤드레스트 높낮이 조정

헤드레스트를 높일 때에는 헤드 레스트를 잡고 위로 올리고 낮출 때에는 버튼 (1)을 누른상태에서 헤드레스트를 눌러 낮추십시오.

헤드레스트 틸팅 기능 헤드레스트 밑 부분을 앞으로 당 겨 목부분을 지지하도록 조정할 수 있습니다.

#### 헤드레스트 높낮이 조정

헤드레스트를 높일 때에는 헤드레 스트를 잡고 위로 올리고, 낮출 때 에는 버튼 1을 누른상태에서 헤드 레스트를 누르십시오.