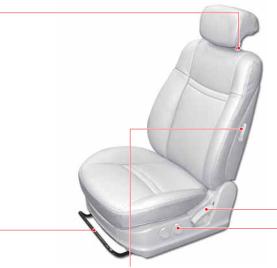

# 운전석 시트 (자동)

헤드레스트 높낮이 조정

헤드레스트를 높일 때에는 헤드 레스트를 잡고 위로 올리고 낮출 때에는 버튼 (1)을 누른상태에서 헤드레스트를 눌러 낮추십시오.

헤드레스트 틸팅 기능 헤드레스트 밑 부분을 앞으로 당 겨 목부분을 지지하도록 조정할 수 있습니다.

# 시트 앞뒤 조정 (슬라이딩기능)

시트 높낮이 조정

시트 앞뒤 각도 조정

시트 등받이 각도 조정

RODIUS

시트 사용 방법 7-4

# 운전석시트 높낮이 조정

② 나 ③ 을 반시계/시계방향으로 돌리면 시트 앞부분이나 뒷부분의 높낮이를 조절할 수 있습 니다.

## 허리지지대(운전석만 적용)

조정레버를 ② 방향으로 돌리면 지 지대가 돌출되고 ③ 방향으로 돌리 면 지지대가 들어갑니다.