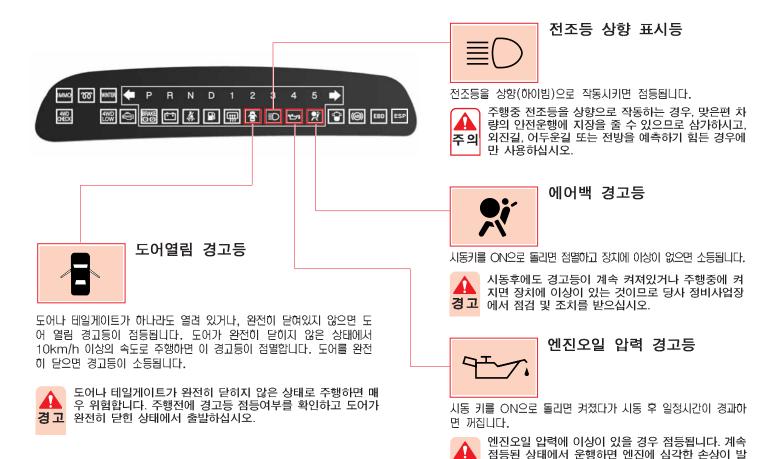

#### 충전 경고등

시동 키를 ON으로 돌리면 켜졌다가 시동 후 일정 시간이 경과 하면 꺼집니다. 시동후에도 이 경고등이 계속 켜져 있으면 배 터리가 정상적으로 충전되지 않은 상태이므로 가급적 전기 장 치를 사용하지 마시고 당사 정비사업장에서 점검 및 조치를 받 으십시오.

#### 시트벨트 경고등

시트벨트를 착용하지 않고 시동키를 ON으로 돌리면 경고음과 함께 경고등이 6초간 점멸합니다. 경고음 발생 중 시트벨트를 착용하면 경고음 작동은 정지합니다.

#### 연료부족 경고등

잔류 연료량이 적으면 점등됩니다. 그러나, 차량상태나 경사도 등에 따라 경고등이 점등되는 시기에 다소 차이가 날수 있 습니다.

가급적 연료 부족 경고등 점등전에 연료를 보충해 주십시오. 만약, 점등되었을 시에는 장거리 주행을 삼가하시고 즉시 연료 를 보충해 주십시오.

#### 열선 표시등

센터 판넬에 있는 뒷유리·사이드미러 열선 스위치를 누르면 열선이 작동하면서 표시등이 점등됩니다.

열선이 작동하지 않으면 소등됩니다.

경고 생하오니, 즉시 운행을 중지하고 당사 정비사업장에

서 점검 및 조치를 받으십시오.

## 엔진 점검 경고등

이 경고등은 엔진제어 관련 각종센서 및 장치들에 이상이 있을 경우 점등됩니다.

연료 고갈로 인한 엔진 정지 후 연료 보충하여 재운행시 엔진 점검 경고등이 점등되면, 일정주행거리(30km) 동 안 출력저하가 발생될 수 있습니다.

작동표시창에 엔진 점검 경고등이 점등될 경우 엔진 구동력이 감소되거나 엔진 시동이 꺼지는 증상 등이 나타날수 있습니다. 이러한 증상은 차량스시템을 보호하기 위해 시스템 안전모드로 진입하는 것입니다. 이럴 경우 당사정비사업장을 방문하셔서 점검 및 조치를 받으십시오.

## **ESP**

ESP 경고등

점멸:ESP 기능 작동시

점등 :ESP 기능 해제시 (ESP OFF 스위치 누름), ESP 시스템 고장시

자세한 내용은 4단원 실내스위치의 ESP OFF 스위치 내용을 참고 하시기 바랍니다.

ESP 기능을 해제하지 않았음에도 불구하고 ESP 경고등이 점등되어 있으면 관련 시스템 고장이므로 당사 정비사업장 을 방문하셔서 점검 및 정비를 받으십시오.

ABS 경고등

시동 키를 ON으로 돌리면 켜졌다가 장치에 이상이 없으면 꺼집니다.

- 시동후에도 경고등이 소등되지 않거나 주행중 경고등이 점 등되면 ABS 관련 장치에 이상이 발생한 것으로 ABS 기능은 경고 작동하지 않고 일반 브레이크 기능만 작동하는 것입니다. 이 럴 경우, 신속히 당사 정비사업장에서 점검을 받으십시오.
  - ABS는 급제동시에 차륜이 잠겨서 차량을 조향할 수 없는 상 황이 되는 것을 방지하기 위한 장치입니다. 따라서 ABS 장 치는 제동 거리와는 무관합니다.

ABS 장착 차량은 엔진 시동후 초기 주행시 내부유압장치에 강 제로 유압을 보내 이상이 없는지 점검하는 자기진단 기능이 있 **주의** 습니다. 이때 브레이크 페달에 진동과 소음이 발생할 수 있습니 다. 이는 ABS가 정상적인 작동을 수행하고 있음을 나타냅니다.

시동키를 ON으로 돌리면 켜졌다가 장치에 이상이 없으면 꺼집 니다. EBD에 이상이 있으면 ABS 경고등과 함께 점등됩니다.