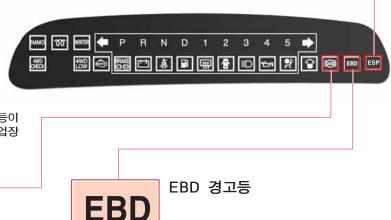

ABS 장착 차량은 엔진 시동후 초기 주행시 내부유압장치에 강 제로 유압을 보내 이상이 없는지 점검하는 자기진단 기능이 있 **주의** 습니다. 이때 브레이크 페달에 진동과 소음이 발생할 수 있습니 다. 이는 ABS가 정상적인 작동을 수행하고 있음을 나타냅니다.

시동키를 ON으로 돌리면 켜졌다가 장치에 이상이 없으면 꺼집 니다. EBD에 이상이 있으면 ABS 경고등과 함께 점등됩니다.

경고등이 계속 점등되어 있으면 관련 장치에 이상이 있 는 것이므로 당사 정비사업장을 방문하셔서 점검 및 정 비를 받으십시오.