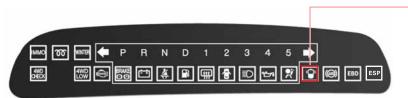

## 경고 및 작동 표시창

#### 충전 경고등

시동 키를 ON으로 돌리면 켜졌다가 시동 후 일정 시간이 경과 하면 꺼집니다. 시동후에도 이 경고등이 계속 켜져 있으면 배 터리가 정상적으로 충전되지 않은 상태이므로 가급적 전기 장 치를 사용하지 마시고 당사 정비사업장에서 점검 및 조치를 받 으십시오.

#### 시트벨트 경고등

시트벨트를 착용하지 않고 시동키를 ON으로 돌리면 경고음과 함께 경고등이 6초간 점멸합니다. 경고음 발생 중 시트벨트를 착용하면 경고음 작동은 정지합니다.

#### 연료부족 경고등

잔류 연료량이 적으면 점등됩니다. 그러나, 차량상태나 경사도 등에 따라 경고등이 점등되는 시기에 다소 차이가 날수 있 습니다.

가급적 연료 부족 경고등 점등전에 연료를 보충해 주십시오. 만약, 점등되었을 시에는 장거리 주행을 삼가하시고 즉시 연료 를 보충해 주십시오.

#### 열선 표시등

센터 판넬에 있는 뒷유리·사이드미러 열선 스위치를 누르면 열선이 작동하면서 표시등이 점등됩니다.

열선이 작동하지 않으면 소등됩니다.

경고 생하오니, 즉시 운행을 중지하고 당사 정비사업장에

서 점검 및 조치를 받으십시오.

#### 이모빌라이저 표시등 \* -

이모빌라이저 장착 차량에서 엔진 컨트롤 유니트와 시동키가 서로 통신할 때 일시적으로 점등됩니다. 점멸할 경우 시스템에 이상이 있는 것입니다.

표시등이 계속 점멸하면 당사 지정 정비사업장을방문 하셔서 점검 및 조치를 받으십시오,

## 4WD CHECK

4륜구동 점검 경고등 \*

경고등이 점등되어 있는 경우에는 4륜구동장치에 이상이 발생한 것입니다.

경고등이 점등되어 있으면 당사 지정 정비사업장을 방문하셔서 점검 및 조치를 받으십시오.

## 4WD LOW

저속 4륜구동 표시등\*

4륜 구동 스위치를 **4L** 위치에 놓으면 켜집니다. 일시적인 점멸은 고속 4륜구동(4H)에서 저속 4룬구동(4L)으로 전환중임 을 나타냅니다.

예열 표시등

엔진시동을 위해 시동 키를 ON위치로 돌리면 표시등이 점등되면 서 엔진 연소실을 예열 시킵니다. DI 엔진 장착 차량은 예열 표시 등 점등시간이 아주 짧거나 점등이 안될 수도 있습니다.

예열경고등이 주행 중 점등될 경우 또는 시동이 원활하게 걸리지 않을 경우 당사 정비사업장에서 점검 및 조치를 받으십시오.

## 엔진 점검 경고등

이 경고등은 엔진제어 관련 각종센서 및 장치들에 이상이 있을 경우 점등됩니다.

연료 고갈로 인한 엔진 정지 후 연료 보충하여 재운행시 엔진 점검 경고등이 점등되면, 일정주행거리(30km) 동 안 출력저하가 발생될 수 있습니다.

작동표시창에 엔진 점검 경고등이 점등될 경우 엔진 구동력이 감소되거나 엔진 시동이 꺼지는 증상 등이 나타날수 있습니다. 이러한 증상은 차량스시템을 보호하기 위해 시스템 안전모드로 진입하는 것입니다. 이럴 경우 당사정비사업장을 방문하셔서 점검 및 조치를 받으십시오.

## WINTER

윈터모드 표시등

선택레버 옆에 있는 모드 스위치  $\mathbf{W}$ 부위를 누르면 원터 모드로 전환되면서 표시등이 점등됩니다.

윈터 모드는 겨울철 미끄러운 노면에서 출발시 구동바퀴의 미끄럼을 감소시키기 위해 또는 오 르막길에서 출발시 뒤로 밀림을 방지하기 위해 사용됩니다.

모드스위치

## **ESP**

ESP 경고등

점멸:ESP 기능 작동시

점등 :ESP 기능 해제시 (ESP OFF 스위치 누름), ESP 시스템 고장시

자세한 내용은 4단원 실내스위치의 ESP OFF 스위치 내용을 참고 하시기 바랍니다.

ESP 기능을 해제하지 않았음에도 불구하고 ESP 경고등이 점등되어 있으면 관련 시스템 고장이므로 당사 정비사업장 을 방문하셔서 점검 및 정비를 받으십시오.

ABS 경고등

시동 키를 ON으로 돌리면 켜졌다가 장치에 이상이 없으면 꺼집니다.

- 시동후에도 경고등이 소등되지 않거나 주행중 경고등이 점 등되면 ABS 관련 장치에 이상이 발생한 것으로 ABS 기능은 경고 작동하지 않고 일반 브레이크 기능만 작동하는 것입니다. 이 럴 경우, 신속히 당사 정비사업장에서 점검을 받으십시오.
  - ABS는 급제동시에 차륜이 잠겨서 차량을 조향할 수 없는 상 황이 되는 것을 방지하기 위한 장치입니다. 따라서 ABS 장 치는 제동 거리와는 무관합니다.

ABS 장착 차량은 엔진 시동후 초기 주행시 내부유압장치에 강 제로 유압을 보내 이상이 없는지 점검하는 자기진단 기능이 있 **주의** 습니다. 이때 브레이크 페달에 진동과 소음이 발생할 수 있습니 다. 이는 ABS가 정상적인 작동을 수행하고 있음을 나타냅니다.

시동키를 ON으로 돌리면 켜졌다가 장치에 이상이 없으면 꺼집 니다. EBD에 이상이 있으면 ABS 경고등과 함께 점등됩니다.