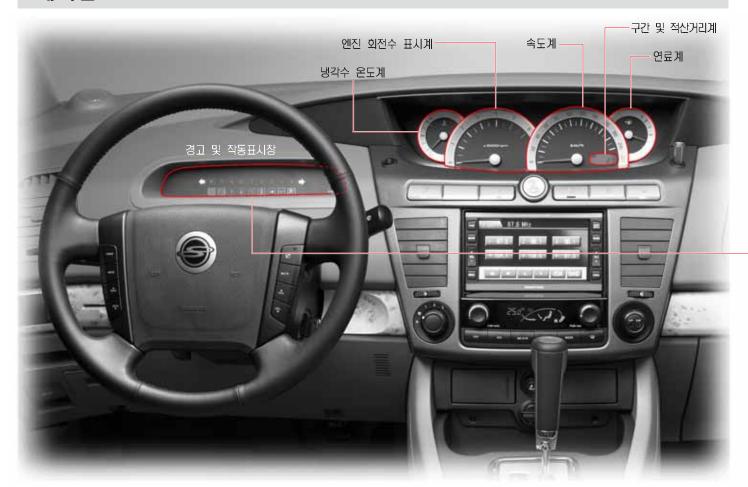

## 경고 및 작동 표시창

## 냉각수 온도계, 연료계, 엔진회전수 표시계, 속도계

#### 냉각수 온도계

냉각수의 온도를 나타냅니다.

지침이 엔진 과열 범위(H) 부근을 가리 리키면 즉시 안전한 장소에 차량을 세 우고 엔진을 식히십시오. 엔진이 손상 될 수 있습니다.

#### 연료계

남아있는 연료량을 표시합니다. 지침이 **E**에 가까울수록 잔류연료량이 적고 **F**에 가까 울수록 많은것을 나타납니다. 지침이 **E**에 가까우면 연료를 보충하십시오.

#### 엔진회전수 표시계

엔진의 1분 당 회전수를 표시합니다. 지침이 가리키는 숫자에 1,000을 곱하면 현재의 1분당 엔진 회전수가 됩니다.

5-4

안전한 주행을 위해 지침이 적색 구역으로 들어가 지 않도록 주의하십시오.

#### 속도계

차량의 현재주행속도를 km/h 단위로 지시합니다.

## 구간 및 적산 거리계