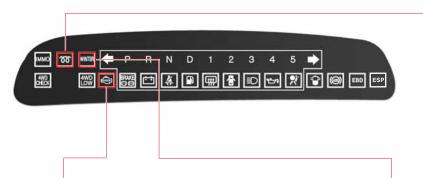

#### 이모빌라이저 표시등 \* -

이모빌라이저 장착 차량에서 엔진 컨트롤 유니트와 시동키가 서로 통신할 때 일시적으로 점등됩니다. 점멸할 경우 시스템에 이상이 있는 것입니다.

표시등이 계속 점멸하면 당사 지정 정비사업장을방문 하셔서 점검 및 조치를 받으십시오,

## 4WD CHECK

4륜구동 점검 경고등 \*

경고등이 점등되어 있는 경우에는 4륜구동장치에 이상이 발생한 것입니다.

경고등이 점등되어 있으면 당사 지정 정비사업장을 방문하셔서 점검 및 조치를 받으십시오.

## 4WD LOW

저속 4륜구동 표시등\*

4륜 구동 스위치를 **4L** 위치에 놓으면 켜집니다. 일시적인 점멸은 고속 4륜구동(4H)에서 저속 4룬구동(4L)으로 전환중임 을 나타냅니다.

## WINTER

윈터모드 표시등

선택레버 옆에 있는 모드 스위치  $\mathbf{W}$ 부위를 누르면 원터 모드로 전환되면서 표시등이 점등됩니다.

윈터 모드는 겨울철 미끄러운 노면에서 출발시 구동바퀴의 미끄럼을 감소시키기 위해 또는 오 르막길에서 출발시 뒤로 밀림을 방지하기 위해 사용됩니다.

모드스위치