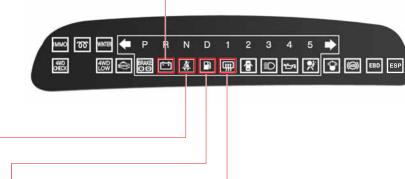

## 엔진회전수 표시계

엔진의 1분 당 회전수를 표시합니다. 지침이 가리키는 숫자에 1,000을 곱하면 현재의 1분당 엔진 회전수가 됩니다.



5-4

안전한 주행을 위해 지침이 적색 구역으로 들어가 지 않도록 주의하십시오.

#### 속도계

차량의 현재주행속도를 km/h 단위로 지시합니다.

## 구간 및 적산 거리계

#### TRIP버튼

TRIP 버튼을 누를 때마다 적산 주행 거리표시, 구간  $\mathbf{A}$ 의 거리표시, 구간  $\mathbf{B}$ 의 거리표시로 전환됩니다.

구간 $\mathbf{A}$ 나  $\mathbf{B}$ 의 거리를 표시하는 모드에서 TRIP 버튼을 계속 누르고 있으면 구간 거리계가  $\mathbf{O}$  (Zero)으로 조기화 됩니다.



#### 구간 및 적산 거리 표시창



\* 차량 출고시 적산 주행거리가 50km 미만이면 정상입니다.





주차 브레이크가 작동되고 있는 상태에서 주행을 하게 되면 (10km/h 이상의 속도에서 2초 이상 지속) 경고등 점멸과 함께 경고음이 발생합니다. 이럴 경우 즉시 정차하셔서 주차 브레이크를 해제한 후 주행하십시오.



브레이크 경고등이 계속 점등되어 있으면 즉시 당사 정비사 업장을 방문하셔서 점검 및 조치를 받으십시오.



#### 충전 경고등

시동 키를 ON으로 돌리면 켜졌다가 시동 후 일정 시간이 경과 하면 꺼집니다. 시동후에도 이 경고등이 계속 켜져 있으면 배 터리가 정상적으로 충전되지 않은 상태이므로 가급적 전기 장 치를 사용하지 마시고 당사 정비사업장에서 점검 및 조치를 받 으십시오.





#### 시트벨트 경고등

시트벨트를 착용하지 않고 시동키를 ON으로 돌리면 경고음과 함께 경고등이 6초간 점멸합니다. 경고음 발생 중 시트벨트를 착용하면 경고음 작동은 정지합니다.



#### 연료부족 경고등

잔류 연료량이 적으면 점등됩니다. 그러나, 차량상태나 경사도 등에 따라 경고등이 점등되는 시기에 다소 차이가 날수 있 습니다.

가급적 연료 부족 경고등 점등전에 연료를 보충해 주십시오. 만약, 점등되었을 시에는 장거리 주행을 삼가하시고 즉시 연료 를 보충해 주십시오.



#### 열선 표시등

센터 판넬에 있는 뒷유리·사이드미러 열선 스위치를 누르면 열선이 작동하면서 표시등이 점등됩니다.

열선이 작동하지 않으면 소등됩니다.



경고 생하오니, 즉시 운행을 중지하고 당사 정비사업장에

서 점검 및 조치를 받으십시오.

## IMMO

#### 이모빌라이저 표시등 \* -

이모빌라이저 장착 차량에서 엔진 컨트롤 유니트와 시동키가 서로 통신할 때 일시적으로 점등됩니다. 점멸할 경우 시스템에 이상이 있는 것입니다.



표시등이 계속 점멸하면 당사 지정 정비사업장을방문 하셔서 점검 및 조치를 받으십시오,

## 4WD CHECK

4륜구동 점검 경고등 \*

경고등이 점등되어 있는 경우에는 4륜구동장치에 이상이 발생한 것입니다.



경고등이 점등되어 있으면 당사 지정 정비사업장을 방문하셔서 점검 및 조치를 받으십시오.

## 4WD LOW

저속 4륜구동 표시등\*

4륜 구동 스위치를 **4L** 위치에 놓으면 켜집니다. 일시적인 점멸은 고속 4륜구동(4H)에서 저속 4룬구동(4L)으로