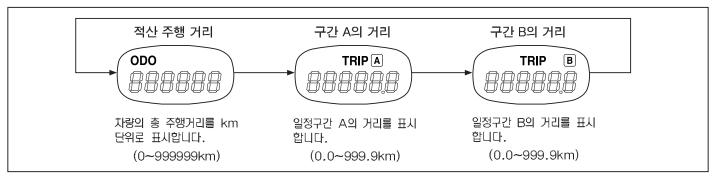

## 구간 및 적산 거리계

#### TRIP버튼

TRIP 버튼을 누를 때마다 적산 주행 거리표시, 구간  $\mathbf{A}$ 의 거리표시, 구간  $\mathbf{B}$ 의 거리표시로 전환됩니다.

구간 $\mathbf{A}$ 나  $\mathbf{B}$ 의 거리를 표시하는 모드에서 TRIP 버튼을 계속 누르고 있으면 구간 거리계가  $\mathbf{O}$  (Zero)으로 조기화 됩니다.

#### 구간 및 적산 거리 표시창

\* 차량 출고시 적산 주행거리가 50km 미만이면 정상입니다.

주차 브레이크가 작동되고 있는 상태에서 주행을 하게 되면 (10km/h 이상의 속도에서 2초 이상 지속) 경고등 점멸과 함께 경고음이 발생합니다. 이럴 경우 즉시 정차하셔서 주차 브레이크를 해제한 후 주행하십시오.

브레이크 경고등이 계속 점등되어 있으면 즉시 당사 정비사 업장을 방문하셔서 점검 및 조치를 받으십시오.