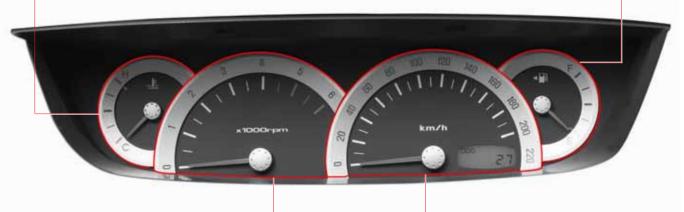

#### 냉각수 온도계

냉각수의 온도를 나타냅니다.

지침이 엔진 과열 범위(H) 부근을 가리 리키면 즉시 안전한 장소에 차량을 세 우고 엔진을 식히십시오. 엔진이 손상 될 수 있습니다.

#### 연료계

남아있는 연료량을 표시합니다. 지침이 **E**에 가까울수록 잔류연료량이 적고 **F**에 가까 울수록 많은것을 나타납니다. 지침이 **E**에 가까우면 연료를 보충하십시오.

#### 엔진회전수 표시계

엔진의 1분 당 회전수를 표시합니다. 지침이 가리키는 숫자에 1,000을 곱하면 현재의 1분당 엔진 회전수가 됩니다.

5-4

안전한 주행을 위해 지침이 적색 구역으로 들어가 지 않도록 주의하십시오.

#### 속도계

차량의 현재주행속도를 km/h 단위로 지시합니다.