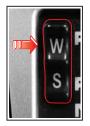

#### 저속 4류구동 전환 방법

차량을 평지에서 정지시킨 후

- 수동변속기 차량 :

OO WINTER

- **자동변속기 차량** : 선택레버 **N**위치에서 4륜구동 전환 스위치의 4L부분을 누름
- 변속레버를 **중립**에 놓은 후 클러치를 밟고 4륜구동 전환 스위치의 4L부분을 누름

저속 4륜구동에서 고속 4륜구동으로 전환시에는 같은 조건에서 4L의 반대쪽 부분을 누르면 됩니다.

## WINTER

윈터모드 표시등

선택레버 옆에 있는 모드 스위치  $\mathbf{W}$ 부위를 누르면 원터 모드로 전환되면서 표시등이 점등됩니다.

윈터 모드는 겨울철 미끄러운 노면에서 출발시 구동바퀴의 미끄럼을 감소시키기 위해 또는 오 르막길에서 출발시 뒤로 밀림을 방지하기 위해 사용됩니다.

모드스위치