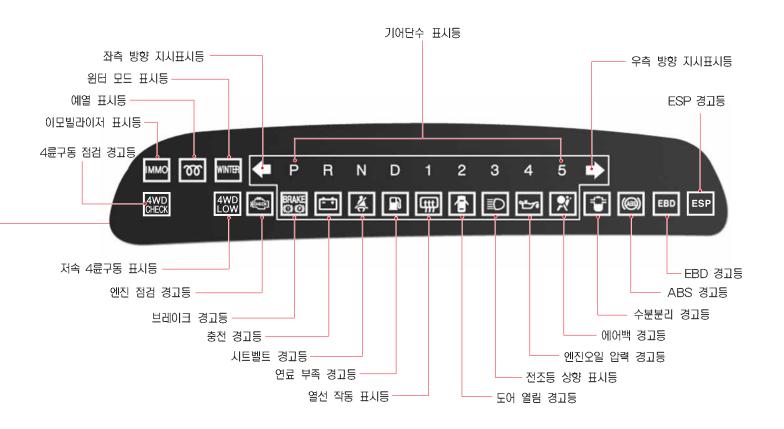

#### 충전 경고등

시동 키를 ON으로 돌리면 켜졌다가 시동 후 일정 시간이 경과 하면 꺼집니다. 시동후에도 이 경고등이 계속 켜져 있으면 배 터리가 정상적으로 충전되지 않은 상태이므로 가급적 전기 장 치를 사용하지 마시고 당사 정비사업장에서 점검 및 조치를 받 으십시오.

#### 시트벨트 경고등

시트벨트를 착용하지 않고 시동키를 ON으로 돌리면 경고음과 함께 경고등이 6초간 점멸합니다. 경고음 발생 중 시트벨트를 착용하면 경고음 작동은 정지합니다.

#### 연료부족 경고등

잔류 연료량이 적으면 점등됩니다. 그러나, 차량상태나 경사도 등에 따라 경고등이 점등되는 시기에 다소 차이가 날수 있 습니다.

가급적 연료 부족 경고등 점등전에 연료를 보충해 주십시오. 만약, 점등되었을 시에는 장거리 주행을 삼가하시고 즉시 연료 를 보충해 주십시오.

#### 열선 표시등

센터 판넬에 있는 뒷유리·사이드미러 열선 스위치를 누르면 열선이 작동하면서 표시등이 점등됩니다.

열선이 작동하지 않으면 소등됩니다.

경고 생하오니, 즉시 운행을 중지하고 당사 정비사업장에

서 점검 및 조치를 받으십시오.

#### 이모빌라이저 표시등 \* -

이모빌라이저 장착 차량에서 엔진 컨트롤 유니트와 시동키가 서로 통신할 때 일시적으로 점등됩니다. 점멸할 경우 시스템에 이상이 있는 것입니다.

표시등이 계속 점멸하면 당사 지정 정비사업장을방문 하셔서 점검 및 조치를 받으십시오,

## 4WD CHECK

4륜구동 점검 경고등 \*

경고등이 점등되어 있는 경우에는 4륜구동장치에 이상이 발생한 것입니다.

경고등이 점등되어 있으면 당사 지정 정비사업장을 방문하셔서 점검 및 조치를 받으십시오.

## 4WD LOW

저속 4륜구동 표시등\*

4륜 구동 스위치를 **4L** 위치에 놓으면 켜집니다. 일시적인 점멸은 고속 4륜구동(4H)에서 저속 4룬구동(4L)으로 전환중임 을 나타냅니다.

예열 표시등

엔진시동을 위해 시동 키를 ON위치로 돌리면 표시등이 점등되면 서 엔진 연소실을 예열 시킵니다. DI 엔진 장착 차량은 예열 표시 등 점등시간이 아주 짧거나 점등이 안될 수도 있습니다.

예열경고등이 주행 중 점등될 경우 또는 시동이 원활하게 걸리지 않을 경우 당사 정비사업장에서 점검 및 조치를 받으십시오.

## 엔진 점검 경고등

이 경고등은 엔진제어 관련 각종센서 및 장치들에 이상이 있을 경우 점등됩니다.

연료 고갈로 인한 엔진 정지 후 연료 보충하여 재운행시 엔진 점검 경고등이 점등되면, 일정주행거리(30km) 동 안 출력저하가 발생될 수 있습니다.

작동표시창에 엔진 점검 경고등이 점등될 경우 엔진 구동력이 감소되거나 엔진 시동이 꺼지는 증상 등이 나타날수 있습니다. 이러한 증상은 차량스시템을 보호하기 위해 시스템 안전모드로 진입하는 것입니다. 이럴 경우 당사정비사업장을 방문하셔서 점검 및 조치를 받으십시오.

## WINTER

윈터모드 표시등

선택레버 옆에 있는 모드 스위치  $\mathbf{W}$ 부위를 누르면 원터 모드로 전환되면서 표시등이 점등됩니다.

윈터 모드는 겨울철 미끄러운 노면에서 출발시 구동바퀴의 미끄럼을 감소시키기 위해 또는 오 르막길에서 출발시 뒤로 밀림을 방지하기 위해 사용됩니다.

모드스위치

## **ESP**

ESP 경고등

점멸:ESP 기능 작동시

점등 :ESP 기능 해제시 (ESP OFF 스위치 누름), ESP 시스템 고장시

자세한 내용은 4단원 실내스위치의 ESP OFF 스위치 내용을 참고 하시기 바랍니다.

ESP 기능을 해제하지 않았음에도 불구하고 ESP 경고등이 점등되어 있으면 관련 시스템 고장이므로 당사 정비사업장 을 방문하셔서 점검 및 정비를 받으십시오.

ABS 경고등

시동 키를 ON으로 돌리면 켜졌다가 장치에 이상이 없으면 꺼집니다.

- 시동후에도 경고등이 소등되지 않거나 주행중 경고등이 점 등되면 ABS 관련 장치에 이상이 발생한 것으로 ABS 기능은 경고 작동하지 않고 일반 브레이크 기능만 작동하는 것입니다. 이 럴 경우, 신속히 당사 정비사업장에서 점검을 받으십시오.
  - ABS는 급제동시에 차륜이 잠겨서 차량을 조향할 수 없는 상 황이 되는 것을 방지하기 위한 장치입니다. 따라서 ABS 장 치는 제동 거리와는 무관합니다.

ABS 장착 차량은 엔진 시동후 초기 주행시 내부유압장치에 강 제로 유압을 보내 이상이 없는지 점검하는 자기진단 기능이 있 **주의** 습니다. 이때 브레이크 페달에 진동과 소음이 발생할 수 있습니 다. 이는 ABS가 정상적인 작동을 수행하고 있음을 나타냅니다.

시동키를 ON으로 돌리면 켜졌다가 장치에 이상이 없으면 꺼집 니다. EBD에 이상이 있으면 ABS 경고등과 함께 점등됩니다.

#### 수분 분리 경고등

이 경고등이 점등되면 경고 부저음이 발생하며 차량의 구동력이 감소됩니다. 이러한 경고등 점등, 경고음 발생, 엔진 구동력 감소 증상은 연료 필터의 수분 분리 장치에 일정 이상의 수분이 적체되어 있다는 것을 알리기 위함입니다. 이럴 경우즉시 연료필터 내의 수분을 제거한 후 주행해 주십시오.

수분 분리 작업을 수행하고 나면 계기판의 수분 분리기 경고 등이 소등됩니다.