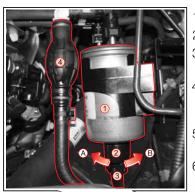

### 연료필터내 수분분리 작업

- 1. 연료필터(1) 위치를 확인하고 아래에 물받이를 놓아주십시오.
- 2. 수분 드레인 플러그(2)이래에 있는 커넥터(3)를 분리합니다.
- 3. 수분 드레인 플러그(2)를 🛆 방향으로 돌려 수분이 흘러 나오게 합니다.
- 4. 연료가 어느정도 흘러 나올 때까지 수분을 제거해 주신 후 수분 드레인 플러그를 B 방향으로 돌려 연료가 흘러나오지 않도록 확 실이 닫아 주십시오.
- 5. 드레인 플러그(2)를 닫고, 커넥터(3)를 연결한 다음 프라이밍 펌프( $\Phi$ )가 단단해 질때 까지 손으로 수(십)차례 눌러주십시오.
- 6. 엔진후드를 닫고 시동을 거십시오.

프라이밍 펌프를 충분히 눌러 주지 않았을 경우 공기가 연료 라인에 유 입되어 시동에 문제가 발생하거나 연 료 계통에 손상을 줄수 있으니 반드 시 5번 과정을 수행 하십시오.

수분 드레인 플러그를 풀 때 주변장 조이 치에 의해 부상을 입지 않도록 주의 하십시오.

| MEMO |  |  |  |
|------|--|--|--|
|      |  |  |  |
|      |  |  |  |
|      |  |  |  |
|      |  |  |  |
|      |  |  |  |
|      |  |  |  |
|      |  |  |  |
|      |  |  |  |
|      |  |  |  |
|      |  |  |  |
|      |  |  |  |
|      |  |  |  |
|      |  |  |  |
|      |  |  |  |
|      |  |  |  |
|      |  |  |  |