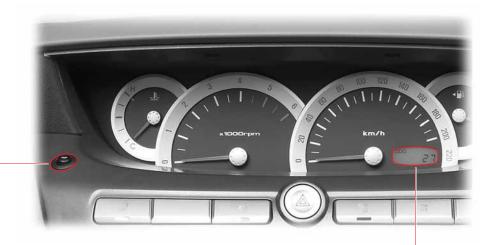

## 냉각수 온도계, 연료계, 엔진회전수 표시계, 속도계

#### 냉각수 온도계

냉각수의 온도를 나타냅니다.

지침이 엔진 과열 범위(H) 부근을 가리 리키면 즉시 안전한 장소에 차량을 세 우고 엔진을 식히십시오. 엔진이 손상 될 수 있습니다.

#### 연료계

남아있는 연료량을 표시합니다. 지침이 **E**에 가까울수록 잔류연료량이 적고 **F**에 가까 울수록 많은것을 나타납니다. 지침이 **E**에 가까우면 연료를 보충하십시오.

#### 엔진회전수 표시계

엔진의 1분 당 회전수를 표시합니다. 지침이 가리키는 숫자에 1,000을 곱하면 현재의 1분당 엔진 회전수가 됩니다.

5-4

안전한 주행을 위해 지침이 적색 구역으로 들어가 지 않도록 주의하십시오.

#### 속도계

차량의 현재주행속도를 km/h 단위로 지시합니다.