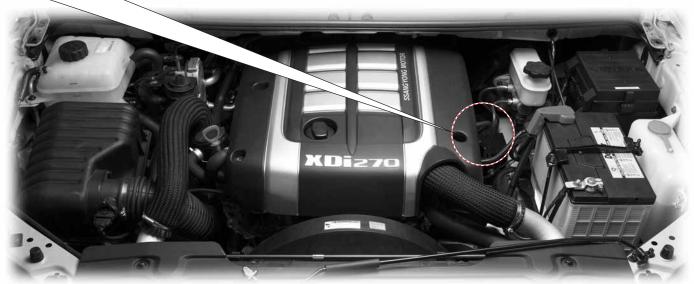

### 연료필터내 수분분리 작업

- 1. 연료필터(1) 위치를 확인하고 아래에 물받이를 놓아주십시오.
- 2. 수분 드레인 플러그(2)이래에 있는 커넥터(3)를 분리합니다.
- 3. 수분 드레인 플러그(2)를 🛆 방향으로 돌려 수분이 흘러 나오게 합니다.
- 4. 연료가 어느정도 흘러 나올 때까지 수분을 제거해 주신 후 수분 드레인 플러그를 B 방향으로 돌려 연료가 흘러나오지 않도록 확 실이 닫아 주십시오.
- 5. 드레인 플러그(2)를 닫고, 커넥터(3)를 연결한 다음 프라이밍 펌프( $\Phi$ )가 단단해 질때 까지 손으로 수(십)차례 눌러주십시오.
- 6. 엔진후드를 닫고 시동을 거십시오.