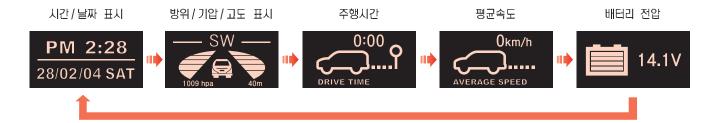

## 방위/기압/고도 표시모드

| 방위                                     | 차속감응표시                                                | 기압                      | 고도                                                   |
|----------------------------------------|-------------------------------------------------------|-------------------------|------------------------------------------------------|
| 차량 전방이 가리키는 방향을 나타냅니다.<br>(8개의 방향을 표시) | 차속에 따라 순환 점멸합니다.<br>차속이 높을수록 순환주기가 짧고 낮을<br>수록 길어집니다. | 현재의 기압을 1hpa 단위로 표시합니다. | 절대고도계<br>해수면을 0m로 하였을 때 현재의 고도<br>를 20m 단위로 나타냅니다.   |
|                                        | 참고 2.8km/h 이하의 속도에서 는 모든 속도감응표시바가 모두 점등되어 있습니다.       |                         | 상대고도계<br>현재의 고도를 0m로 하여 다른 위치로<br>이동했을 때의 고도를 표시합니다. |

방위 표시

차량 전방이 향한 방위를 표시합니다. 방위표시는 45°단위로 한글,영문 모드에서 아래와 같이 8개 의 방위를 표시합니다.

차량속도가 2.8km/h 이상에서만 방위가 표시됩 니다.

방위표시

| 영 문 | Ν | NE | Е | SE | S | SW | W | NW |
|-----|---|----|---|----|---|----|---|----|
| 한 글 | 북 | 북동 | 뇽 | 남동 | 남 | 남서 | 서 | 북서 |

기압/고도 표시

# 주행시간/평균속도 표시 <sup>주행시간</sup>

| 영 문 | DRIVE TIME |
|-----|------------|
| 한 글 | 주행 시간      |

차량이 출발한 시각부터 현재까지의 시간을 나타냅니다. UP 이나 DOWN 스위치를 누르면 0:00으로 리셋됩니다. 시동이 꺼진 상태에서는 주행시간이 계산되지 않습니다.

실내 스위치

### 표시범위

4-44

 $0:00 \sim 23:59$ 

| 영 문 | AVERAGE SPEED |
|-----|---------------|
| 한 글 | 평균 속도         |

차량이 출발한 시각부터 현재까지의 평균 차속을 표시합니다. UP 이나 DOWN 스위치를 누르면 0km/h 로 리셋됩니다. 시동이 꺼진 상태에서는 평균 속도가 계산되지 않습니다.

# 배터리 전압표시 배터리 전압

| 충전상태 표시 | 배터리전압 표시 |
|---------|----------|
|         | 14.1V    |

현재의 배터리 전압을 0.1V 단위까지 나타냅니다. 배터리 전압이 10.0V 미만시에는 10초마다 배터리 전압 표시모드로 전환되면서 LOW VOLTAGE 라는 경고 메세지가 점멸합니다.

| 배터리 전압                 | 배터리 전압 표시   |
|------------------------|-------------|
| 12.0V 이상<br>(완전 충전 상태) | 12.8V       |
| 11.9~11.0V             | 11.2V       |
| 10.9~10.0V             | 10.6V       |
| 9.9~9.0V               | LOW VOLTAGE |