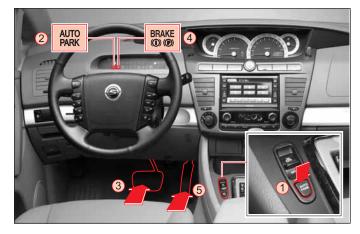

# EPB 경고등, 주차 브레이크 경고등, 자동 주차 브레이크 설정 표시등

자동 주차 브레이크 설정 표시등

자동 주차 브레이크 설정/해제 스위치(AUTO PARK 스위치)를 눌러 자동 주차 브레이크 기능이 설정되었을 때 점등됩니다. 자동 주차 브레이크 설정/해제 스위치(AUTO PARK 스위치)를 다시 한번 누르면 자동 주차 브레이크 기능이 해제되면서 소등됩니다. EPB

EPB 시스템에 이상이 발생하였을 때 점등됩니다.

EPB 경고등

- ▲ EPB경고등이 점등되거나 EPB시스템 작동에 이상이 발생 하였을 경우 당사 정비사업장에서 점검 및 정비를 받으십 시오. 만약 EPB가 고장난 상태에서 주차를 해야만 한다면 평지에서 선택레버를 P위치에 놓고 주차하십시오.
  - EPB스위치를 비정상적으로 작동하였을 경우(과도한 조작, 지속적으로 스위치 누름)에는 EPB경고등이 점등될 수 있습니다. 이때에는 시동키를 탈거한 후 다시 ON 하면 경고등 이 소등되면서 정상작동할 수 있습니다. 만약 EPB경고등이 계속 점등되어 있으면 당사 정비사업장에서 점검 및 정비 를 받으시기 바랍니다.

주차 브레이크 경고등