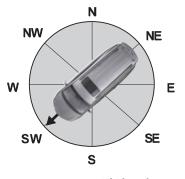

## 방위/기압/고도 표시모드

| 방위                                     | 차속감응표시                                                | 기압                      | 고도                                                   |
|----------------------------------------|-------------------------------------------------------|-------------------------|------------------------------------------------------|
| 차량 전방이 가리키는 방향을 나타냅니다.<br>(8개의 방향을 표시) | 차속에 따라 순환 점멸합니다.<br>차속이 높을수록 순환주기가 짧고 낮을<br>수록 길어집니다. | 현재의 기압을 1hpa 단위로 표시합니다. | 절대고도계<br>해수면을 0m로 하였을 때 현재의 고도<br>를 20m 단위로 나타냅니다.   |
|                                        | 참고 2.8km/h 이하의 속도에서 는 모든 속도감응표시바가 모두 점등되어 있습니다.       |                         | 상대고도계<br>현재의 고도를 0m로 하여 다른 위치로<br>이동했을 때의 고도를 표시합니다. |

방위 표시

차량 전방이 향한 방위를 표시합니다. 방위표시는 45°단위로 한글,영문 모드에서 아래와 같이 8개 의 방위를 표시합니다.

차량속도가 2.8km/h 이상에서만 방위가 표시됩 니다.

방위표시

| 영 문 | Ν | NE | Е | SE | S | SW | W | NW |
|-----|---|----|---|----|---|----|---|----|
| 한 글 | 북 | 북동 | 뇽 | 남동 | 남 | 남서 | 서 | 북서 |