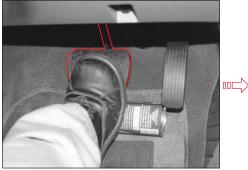

## - 주차 브레이크 작동 -

자동 주차 브레이크 기능이 설정 (AUTO PARK 점등)되어 있을 때 <u>정지</u> <u>상태에서 브레이크 페달을 약 2초 이상 밟고 있으면</u> 주차 브레이크가 작동 합니다. 주차 브레이크가 작동이 완료되면 녹색 주차 브레이크 경고등이 점등됩니다.