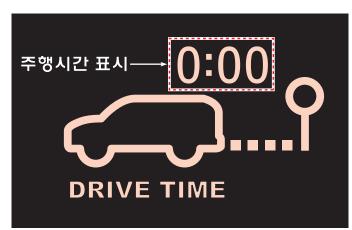

# 주행시간/평균속도 표시 <sup>주행시간</sup>

| 영 문 | DRIVE TIME |
|-----|------------|
| 한 글 | 주행 시간      |

차량이 출발한 시각부터 현재까지의 시간을 나타냅니다. UP 이나 DOWN 스위치를 누르면 0:00으로 리셋됩니다. 시동이 꺼진 상태에서는 주행시간이 계산되지 않습니다.

실내 스위치

### 표시범위

4-44

 $0:00 \sim 23:59$ 

| 영 문 | AVERAGE SPEED |
|-----|---------------|
| 한 글 | 평균 속도         |

차량이 출발한 시각부터 현재까지의 평균 차속을 표시합니다. UP 이나 DOWN 스위치를 누르면 0km/h 로 리셋됩니다. 시동이 꺼진 상태에서는 평균 속도가 계산되지 않습니다.