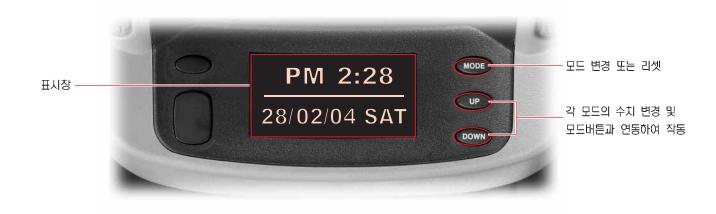

### 모드 버튼 😡 누를 때마다 아래와 같이 작동 상태가 전환됩니다.

## 한글/영문 표시모드 변경

👧 👧 😡 🗰 바른을 동시에 1초 이상 누르면 표시창의 한글모드와 영문모드가 변환됩니다.

후진 감지 신호 (선택레버를 R위치에 놓으면 표시창이 후방 감지 표시창으로 전환됩니다.)

후진시 장애물과의 거리와 위치에 따라 막대 표시가 달라집니다. 자세한 사항은 6단원의 후방감지 시스템 내용을 참고하십시오.

후방감지센서에 이상이 있을 경우에 나타 납니다.

## 시간/날짜 표시모드(한글 모드)

### 시간/날짜 조정

4-38

- 1. 모드 버튼을 길게(1초 이상) 누르면 시간/날짜 조정모드로 전환됩니다.
- 2.조정하고자 하는 부분이 깜빡거립니다.

실내 스위치

이때 모드버튼을 짧게(0.5초) 누르면 조정하고자 하는 부분이 아래와 같이 이동됩니다.

- 3. 조정하고자 하는 부분에서 UP, DOWN 버튼을 눌러 시간 및 날짜를 조정하십시오.
- 4.모드버튼을 길게(1초 이상) 누르면 시간과 날짜가 고정됩니다.