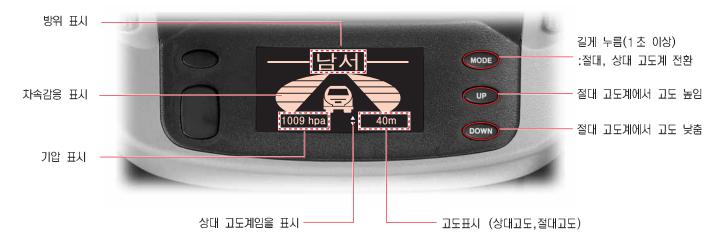

## 방위/기압/고도 표시모드

| 방위                                     | 차속감응표시                                                | 기압                      | 고도                                                   |
|----------------------------------------|-------------------------------------------------------|-------------------------|------------------------------------------------------|
| 차량 전방이 가리키는 방향을 나타냅니다.<br>(8개의 방향을 표시) | 차속에 따라 순환 점멸합니다.<br>차속이 높을수록 순환주기가 짧고 낮을<br>수록 길어집니다. | 현재의 기압을 1hpa 단위로 표시합니다. | 절대고도계<br>해수면을 0m로 하였을 때 현재의 고도<br>를 20m 단위로 나타냅니다.   |
|                                        | 참고 2.8km/h 이하의 속도에서 는 모든 속도감응표시바가 모두 점등되어 있습니다.       |                         | 상대고도계<br>현재의 고도를 0m로 하여 다른 위치로<br>이동했을 때의 고도를 표시합니다. |

방위 표시

차량 전방이 향한 방위를 표시합니다. 방위표시는 45°단위로 한글,영문 모드에서 아래와 같이 8개 의 방위를 표시합니다.

차량속도가 2.8km/h 이상에서만 방위가 표시됩 니다.

방위표시

| 영 문 | Ν | NE | Е | SE | S | SW | W | NW |
|-----|---|----|---|----|---|----|---|----|
| 한 글 | 북 | 북동 | 뇽 | 남동 | 남 | 남서 | 서 | 북서 |

#### 기압표시

현재의 기압을 1hpa 단위로 720hpa ~ 1045hpa의 범위를 표시.

#### 고도표시

절대고도 또는 상대고도를 표시합니다. 방위/기압/고도표시 상태에서 모드버튼을 길게 (1초 이상)누르면 상대 고도계에서 절대 고도계로 절대 고도계에서 상대 고도계로 전환됩니다.

### 절대고도계

해수면의 고도를 Om 로하여 현재의 고도를 20m 단위로 표시합니다.

- 표시범위 : -200m ~ 2800m
- 절대고도 보정방법 업(UP) 버튼을 누르면 20m씩 고도증가 다운(DOWN) 버튼을 누르면 20m씩 고도감소
- 절대고도 보정 범위

-200m ~320m

4-42

• 절대고도 보정값 취소

실내 스위치

업(UP) 버튼과 다운(DOWN) 버튼을 동시에 1초이상 누르면 보정된 값이 취소되고 처음의 값으로 재설정됩니다.

#### 상대고도계

- 현재 위치에서 다른 위치로 이동했을 때의 상대적인 고도를 20m 단위 로 표시합니다.
- 상대 고도계로 전환 후 업(UP)이나 다운(DOWN)버튼을 눌러 상대 고도값을 0m 로 리셋한 후 다른 위치로 이동하면 그 위치에서의 상대 적인 고도가 나타납니다.
- **참고** 고도의 표시는 해수면을 고도 0m, 대기압 1013.25hpa로 하여 현위치의 대기압을 감지하여 이를 상대적 또는 절대적인 높이로 환산하여 표시하는 것입니다.