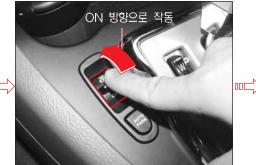

### (EPB 스위치)

수동으로 주차 브레이크를 작동시킬 때에는 스위치를 ON 방향으로 작동시 키고 주차 브레이크를 해제할 때에는 풋 <u>브레이크를 밟은 상태에서</u> OFF 방향으로 작동 시키십시오.

#### 주행중 주차 브레이크 작동(EPB 비상 모드)

차량 주행중 주차 브레이크 작동 스위치의 ON 부분을 누르면 스위치를 누르고 있는 동안 주차 브레이크가 작동하여 제동력이 생깁니다. 반드시 비상 상황에서만 사용하십시오. 자세한 사용방법은 EPB비상모드 부분을 참조하십시오.

- ▲ EPB시스템에서 주차 브레이크가 설정/해제되는 과정에서 기계적인 작동음이 들릴 수 있습니다. 이는 EPB시스템의 정상적인 작동음입니다.
  - EPB스위치를 비정상적으로 작동하였을 경우(과도한 조작, 지속적으로 스위치 누름)에는 EPB경고등이 점등될 수 있습니다. 이때에는 시동키를 탈거한 후 다시 ON하면 경고 등이 소등되면서 정상 작동할 수 있습니다. 만약 EPB경고 등이 계속 점등되어 있으면 당사 정비사업장에서 점검 및 정비를 받으시기 바랍니다.