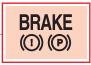

주차 브레이크 경고등

#### 적색등 점등

주차 브레이크 스위치를 조작하여 주차 브레이크 작동

#### 녹색등 점등

자동 주차 브레이크 기능이 설정된 상태에서 주차 브레이크 작동

#### 적색등 점멸

- 주행중 주차 브레이크 작동스위치를 누르고 있을 때(EPB 비상모드)

- 비상용 주차 브레이크 해제레버로 주차 브레이크를 해제할 경우

**AUTO** 

PARK

시동키 탈거시 주차 브레이크 자동작동

EPB가 장착된 차량은 시동을 끄고 시동키를 탈거하면 주차 브레이크가 자동으로 작동하면서, 적색 주차 브레이크 경고등이 약 15초 동안 점등 되어 주차 브레이크가 작동되었음을 알려줍니다.