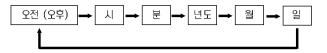

### 시간/날짜 조정

4-38

- 1. 모드 버튼을 길게(1초 이상) 누르면 시간/날짜 조정모드로 전환됩니다.
- 2.조정하고자 하는 부분이 깜빡거립니다.

실내 스위치

이때 모드버튼을 짧게(0.5초) 누르면 조정하고자 하는 부분이 아래와 같이 이동됩니다.

- 3. 조정하고자 하는 부분에서 UP, DOWN 버튼을 눌러 시간 및 날짜를 조정하십시오.
- 4.모드버튼을 길게(1초 이상) 누르면 시간과 날짜가 고정됩니다.

### 정시 및 30분 알림 기능

- 정시마다 약 10초간 표시창의 표시부와 주변이 반대로 점등됩니다.
- 30분 표시 때마다 약 3초간 표시창의 표시부와 주변이 반대로 점등됩니다.

**참고** 년도,월,일을 변경하게 되면 자동으로 요일이 날짜에 맞게 변경됩니다.

## RODIUS

년도,월,일을 변경하게 되면 자동으로 요일이 날짜에 맞게

분 일 월 년도 AM (PM)

이동하는 순서는 아래와 같습니다.

년도/시간/날짜 변경 방법은 한글모드에서와 동일합니다. 단 시간/날짜 변경 조정모드에서 모드버튼을 짧게(0.5초)눌러 조종부분을

참고

변경됩니다.