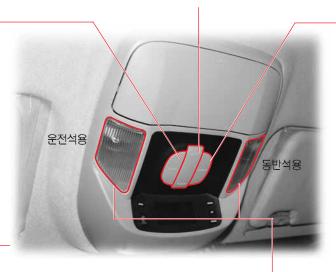

#### 동반석 프론트 룸램프 스위치

스위치를 누르면 동반석 프론트 룸램프가 점등됩니다. 다시 한번 누르면 소등됩니다.

#### 운전석 프론트 룸램프 스위치

스위치를 누르면 운전석 프론트 룸램프가 점등됩니다. 다시 한번 누르면 소등됩니다.

> 에버웨이 CALL 스위치 자동 응답 시스템 연결 스위치

에버웨이 SOS 스위치

긴급 구난 스위치

 멀티 메타 스위치\*

 MODE : 모드 변경 버튼 또는 리셋 버튼

 UP :
 각 모드의 수치 변경 및 모드 (MODE)버튼과 연동하여 작동

#### 프론트 룸램프 스위치

운전석 또는 동반석 룸램프 스위치를 누르면 연동 스위치의 작동여부에 관계없이 해당 룸램프가 점등됩니다. 스위치를 다시 한번 누르면 해당 룸램프가 소등됩니다.

**참고** 프론트 룸램프 연동 스위치가 눌러져 있는 상 태에서 도어가 열려 있으면 프론트 룸램프 스 위치의 작동여부에 관계없이 점등됩니다.