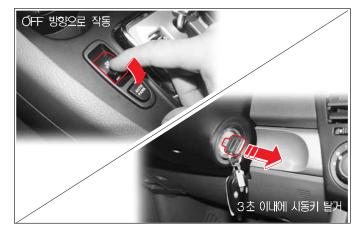

## 시동키 탈거해도 주차 브레이크 미작동 상태 유지

EPB가 장착된 차량은 시동을 끄고 시동키를 탈거하면 주차 브레이크가 자동으로 작동합니다. 이런 기능이 작동하지 않게 하려면 시동키를 탈거 하기전 주차 브레이크 스위치(EPB스위치)를 OFF 방향으로 작동시키고 3초이내에 시동키를 탈거하면 주차 브레이크가 작동하지 않게 됩니다.

참고 차량을 밀어 이동이 가능한 상태로 주차(일렬 주차)하려면 선택레버를 N위치에 놓고 시동키 탈거전 주차 브레이크 스위 치의 OFF방향으로 작동시킨 후, 5초이내에 시동키를 탈거하 여 주차 브레이크가 작동하지 않도록 하십시오.