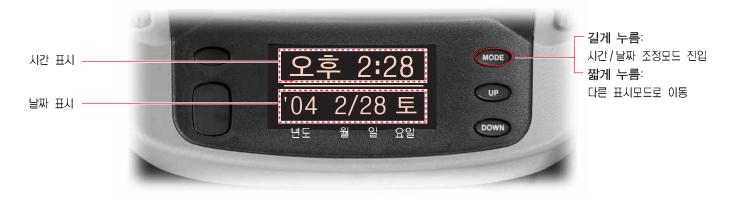

### 모드 버튼 😡 누를 때마다 아래와 같이 작동 상태가 전환됩니다.

## 시간/날짜 표시모드(한글 모드)

### 시간/날짜 조정

4-38

- 1. 모드 버튼을 길게(1초 이상) 누르면 시간/날짜 조정모드로 전환됩니다.
- 2.조정하고자 하는 부분이 깜빡거립니다.

실내 스위치

이때 모드버튼을 짧게(0.5초) 누르면 조정하고자 하는 부분이 아래와 같이 이동됩니다.

- 3. 조정하고자 하는 부분에서 UP, DOWN 버튼을 눌러 시간 및 날짜를 조정하십시오.
- 4.모드버튼을 길게(1초 이상) 누르면 시간과 날짜가 고정됩니다.