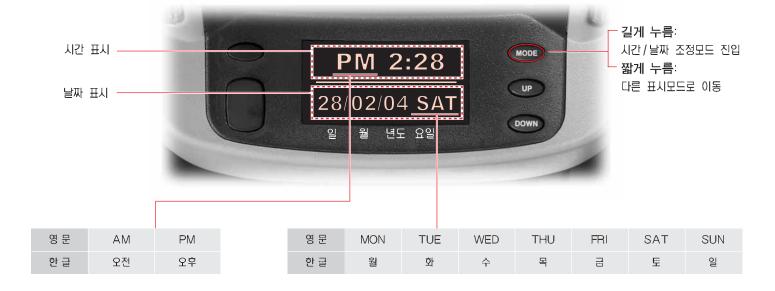

## 시간/날짜 표시모드(한글 모드)

### 시간/날짜 조정

4-38

- 1. 모드 버튼을 길게(1초 이상) 누르면 시간/날짜 조정모드로 전환됩니다.
- 2.조정하고자 하는 부분이 깜빡거립니다.

실내 스위치

이때 모드버튼을 짧게(0.5초) 누르면 조정하고자 하는 부분이 아래와 같이 이동됩니다.

- 3. 조정하고자 하는 부분에서 UP, DOWN 버튼을 눌러 시간 및 날짜를 조정하십시오.
- 4.모드버튼을 길게(1초 이상) 누르면 시간과 날짜가 고정됩니다.

방위 표시

차량 전방이 향한 방위를 표시합니다. 방위표시는 45°단위로 한글,영문 모드에서 아래와 같이 8개 의 방위를 표시합니다.

차량속도가 2.8km/h 이상에서만 방위가 표시됩 니다.

방위표시

| 영 문 | Ν | NE | Е | SE | S | SW | W | NW |
|-----|---|----|---|----|---|----|---|----|
| 한 글 | 북 | 북동 | 뇽 | 남동 | 남 | 남서 | 서 | 북서 |