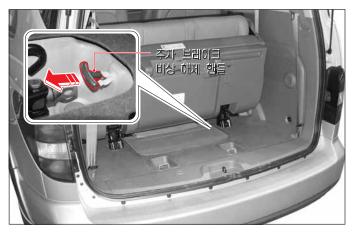

#### 운전석 프론트 룸램프 스위치

스위치를 누르면 운전석 프론트 룸램프가 점등됩니다. 다시 한번 누르면 소등됩니다.

> 에버웨이 CALL 스위치 자동 응답 시스템 연결 스위치

에버웨이 SOS 스위치

긴급 구난 스위치

 멀티 메타 스위치\*

 MODE : 모드 변경 버튼 또는 리셋 버튼

 UP :
 각 모드의 수치 변경 및 모드 (MODE)버튼과 연동하여 작동

## 에버웨이 시스템(텔레매틱스)\* 에버웨이 서비스에 관한 자세한 내용과 사용법은 별도 지급된 사용설명서를 참조하십시오.

RODIUS