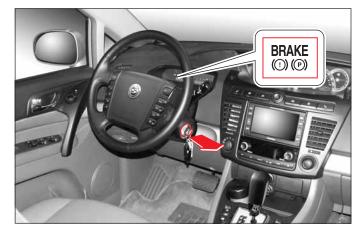

## 시동키 탈거해도 주차 브레이크 미작동 상태 유지

EPB가 장착된 차량은 시동을 끄고 시동키를 탈거하면 주차 브레이크가 자동으로 작동합니다. 이런 기능이 작동하지 않게 하려면 시동키를 탈거 하기전 주차 브레이크 스위치(EPB스위치)를 OFF 방향으로 작동시키고 3초이내에 시동키를 탈거하면 주차 브레이크가 작동하지 않게 됩니다.

참고 차량을 밀어 이동이 가능한 상태로 주차(일렬 주차)하려면 선택레버를 N위치에 놓고 시동키 탈거전 주차 브레이크 스위 치의 OFF방향으로 작동시킨 후, 5초이내에 시동키를 탈거하 여 주차 브레이크가 작동하지 않도록 하십시오.