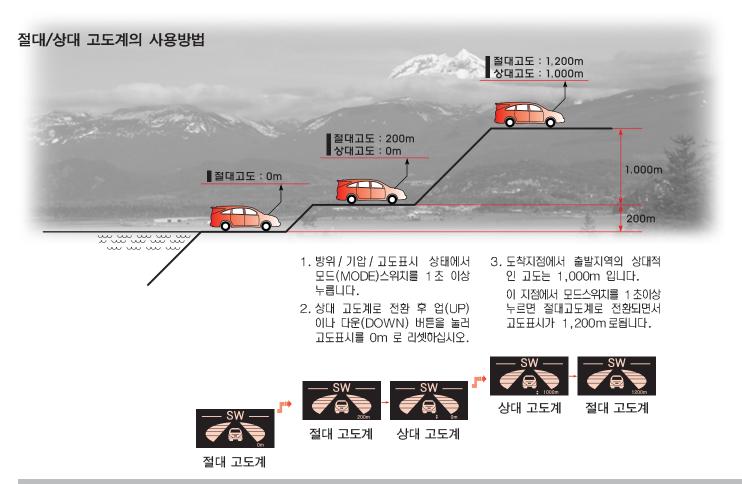

#### 고도표시

절대고도 또는 상대고도를 표시합니다. 방위/기압/고도표시 상태에서 모드버튼을 길게 (1초 이상)누르면 상대 고도계에서 절대 고도계로 절대 고도계에서 상대 고도계로 전환됩니다.

### 절대고도계

해수면의 고도를 Om 로하여 현재의 고도를 20m 단위로 표시합니다.

- 표시범위 : -200m ~ 2800m
- 절대고도 보정방법 업(UP) 버튼을 누르면 20m씩 고도증가 다운(DOWN) 버튼을 누르면 20m씩 고도감소
- 절대고도 보정 범위

-200m ~320m

4-42

• 절대고도 보정값 취소

실내 스위치

업(UP) 버튼과 다운(DOWN) 버튼을 동시에 1초이상 누르면 보정된 값이 취소되고 처음의 값으로 재설정됩니다.

#### 상대고도계

- 현재 위치에서 다른 위치로 이동했을 때의 상대적인 고도를 20m 단위 로 표시합니다.
- 상대 고도계로 전환 후 업(UP)이나 다운(DOWN)버튼을 눌러 상대 고도값을 0m 로 리셋한 후 다른 위치로 이동하면 그 위치에서의 상대 적인 고도가 나타납니다.
- **참고** 고도의 표시는 해수면을 고도 0m, 대기압 1013.25hpa로 하여 현위치의 대기압을 감지하여 이를 상대적 또는 절대적인 높이로 환산하여 표시하는 것입니다.