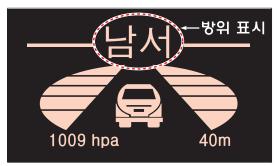

방위 표시

차량 전방이 향한 방위를 표시합니다. 방위표시는 45°단위로 한글,영문 모드에서 아래와 같이 8개 의 방위를 표시합니다.

차량속도가 2.8km/h 이상에서만 방위가 표시됩 니다.

방위표시

| 영 문 | Ν | NE | Е | SE | S | SW | W | NW |
|-----|---|----|---|----|---|----|---|----|
| 한 글 | 북 | 북동 | 뇽 | 남동 | 남 | 남서 | 서 | 북서 |

기압/고도 표시

### 기압표시/고도표시(절대고도, 상대고도)