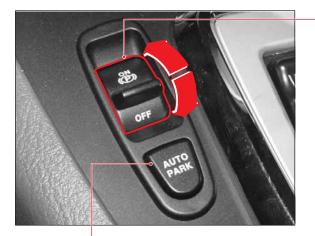

## 자동 주차 브레이크 기능 설정/해제 스위치

### (AUTO PARK 스위치)

스위치를 누르면 계기판에 "AUTO PARK"가 점등되면서 자동 주차 브레 이크 기능이 설정됩니다. 다시 한번 스위치를 누르면 계기판에 "AUTO PARK"가 소등되면서 자동 주차 브레이크 기능이 해제됩니다.

### 주차 브레이크 작동/해제 스위치

### (EPB 스위치)

수동으로 주차 브레이크를 작동시킬 때에는 스위치를 ON 방향으로 작동시 키고 주차 브레이크를 해제할 때에는 풋 <u>브레이크를 밟은 상태에서</u> OFF 방향으로 작동 시키십시오.

## 자동 주차 브레이크 사용 방법

- 1 자동 주차 브레이크 기능 설정 스위치(AUTO PARK)를 누름
- ② 자동 주차 브레이크 기능이 설정됨(계기판: AUTO PARK 점등)
- ③ 차량 정지 상태에서 브레이크 페달을 2초 이상 밟음
- ④ 주차 브레이크 작동(녹색 주차 브레이크 작동 표시등 점등)
- (5) 가속 페달을 천천히 밟으면서 차량이동
- ⑥ 주차 브레이크가 해제되면서 차량 출발