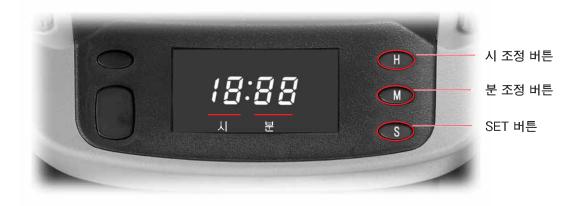

### 시간 조정

H (HOUR): 시조정 버튼

버튼을 누를 때마다 또는 길게 누르고 있으면 시 표시가 조정됩니다.

#### M(MINUTE): 분조정 버튼

버튼을 누를 때마다 또는 길게 누르고 있으면 분 표시가 조정됩니다.

#### S(SET)

분 표시가 00~29분을 나타내고 있을 때 버튼을 누르면 분 표시가 "0"(ZERO)로 리셋됩니다.

분 표시가 30~59분을 나타내고 있을 때 버튼을 누르면 시 표시가 1 증가 하고 분 표시가 "0"(ZERO)로 리셋됩니다.