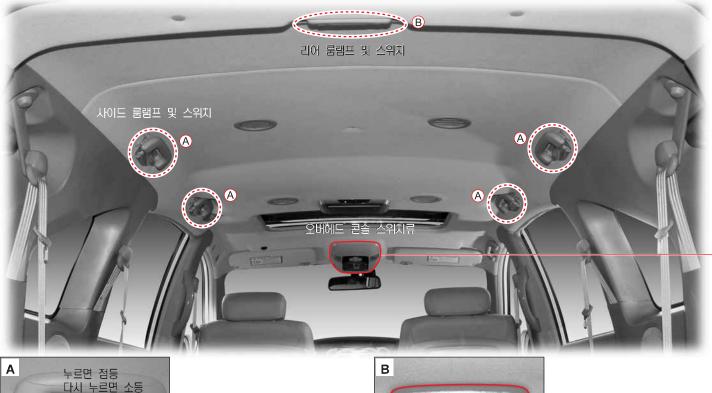

# 오버헤드 콘솔 스위치

#### 프론트 룸램프 연동 스위치

스위치가 눌러져 있는 상태에서 운전석이나 동반석 도어를 열면 운전석 룸램프와 동반석 룸램프가 점등되고 도어를 닫으면 수초후 점차 소등됩니다.

스위치를 다시 누르면 원위치로 복귀되고 프론트 도어를 열어도 프론트 룸램프가 점등되지 않습니다.

1317

선루프 개폐 스위치

### 사이드 룸램프 연동 스위치

스위치가 눌러져 있는 상태에서 리어 도어를 열면 4개의 사이드 룸램프가 점등됩니다. 도어를 닫으면 소등됩니다.

스위치를 다시 누르면 원위치로 복귀되고 리어 도어를 열어도 사이드 룸램프가 점등되지 않습니다.

#### 동반석 프론트 룸램프 스위치

스위치를 누르면 동반석 프론트 룸램프가 점등됩니다. 다시 한번 누르면 소등됩니다.

#### 운전석 프론트 룸램프 스위치

스위치를 누르면 운전석 프론트 룸램프가 점등됩니다. 다시 한번 누르면 소등됩니다.

> 에버웨이 CALL 스위치 자동 응답 시스템 연결 스위치

에버웨이 SOS 스위치

긴급 구난 스위치

 멀티 메타 스위치\*

 MODE : 모드 변경 버튼 또는 리셋 버튼

 UP :
 각 모드의 수치 변경 및 모드 (MODE)버튼과 연동하여 작동

# 룸램프 스위치

오버헤드 콘솔에 있는 사이드 룸 램프 연동 스위치가 눌러진 상태 에서만 사이드, 리어 룸 램프의 작동이 가능합니다.

4-34 실내 스위치

선루프 개/폐 스위치