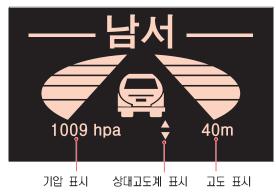

## 방위/기압/고도 표시모드

| 방위                                     | 차속감응표시                                                | 기압                      | 고도                                                   |
|----------------------------------------|-------------------------------------------------------|-------------------------|------------------------------------------------------|
| 차량 전방이 가리키는 방향을 나타냅니다.<br>(8개의 방향을 표시) | 차속에 따라 순환 점멸합니다.<br>차속이 높을수록 순환주기가 짧고 낮을<br>수록 길어집니다. | 현재의 기압을 1hpa 단위로 표시합니다. | 절대고도계<br>해수면을 0m로 하였을 때 현재의 고도<br>를 20m 단위로 나타냅니다.   |
|                                        | 참고 2.8km/h 이하의 속도에서 는 모든 속도감응표시바가 모두 점등되어 있습니다.       |                         | 상대고도계<br>현재의 고도를 0m로 하여 다른 위치로<br>이동했을 때의 고도를 표시합니다. |

#### 기압표시

현재의 기압을 1hpa 단위로 720hpa ~ 1045hpa의 범위를 표시.

### 절대고도계

해수면의 고도를 Om 로하여 현재의 고도를 20m 단위로 표시합니다.

- 표시범위 : -200m ~ 2800m
- 절대고도 보정방법 업(UP) 버튼을 누르면 20m씩 고도증가 다운(DOWN) 버튼을 누르면 20m씩 고도감소
- 절대고도 보정 범위

-200m ~320m

4-42

• 절대고도 보정값 취소

실내 스위치

업(UP) 버튼과 다운(DOWN) 버튼을 동시에 1초이상 누르면 보정된 값이 취소되고 처음의 값으로 재설정됩니다.

#### 상대고도계

- 현재 위치에서 다른 위치로 이동했을 때의 상대적인 고도를 20m 단위 로 표시합니다.
- 상대 고도계로 전환 후 업(UP)이나 다운(DOWN)버튼을 눌러 상대 고도값을 0m 로 리셋한 후 다른 위치로 이동하면 그 위치에서의 상대 적인 고도가 나타납니다.
- **참고** 고도의 표시는 해수면을 고도 0m, 대기압 1013.25hpa로 하여 현위치의 대기압을 감지하여 이를 상대적 또는 절대적인 높이로 환산하여 표시하는 것입니다.