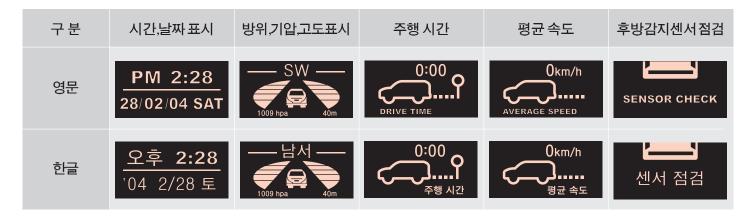

## 한글/영문 표시모드 변경

👧 👧 😡 🗰 바른을 동시에 1초 이상 누르면 표시창의 한글모드와 영문모드가 변환됩니다.

후진 감지 신호 (선택레버를 R위치에 놓으면 표시창이 후방 감지 표시창으로 전환됩니다.)

후진시 장애물과의 거리와 위치에 따라 막대 표시가 달라집니다. 자세한 사항은 6단원의 후방감지 시스템 내용을 참고하십시오.

후방감지센서에 이상이 있을 경우에 나타 납니다.

방위 표시

차량 전방이 향한 방위를 표시합니다. 방위표시는 45°단위로 한글,영문 모드에서 아래와 같이 8개 의 방위를 표시합니다.

차량속도가 2.8km/h 이상에서만 방위가 표시됩 니다.

방위표시

| 영 문 | Ν | NE | Е | SE | S | SW | W | NW |
|-----|---|----|---|----|---|----|---|----|
| 한 글 | 북 | 북동 | 뇽 | 남동 | 남 | 남서 | 서 | 북서 |

# 주행시간/평균속도 표시 <sup>주행시간</sup>

| 영 문 | DRIVE TIME |
|-----|------------|
| 한 글 | 주행 시간      |

차량이 출발한 시각부터 현재까지의 시간을 나타냅니다. UP 이나 DOWN 스위치를 누르면 0:00으로 리셋됩니다. 시동이 꺼진 상태에서는 주행시간이 계산되지 않습니다.

실내 스위치

### 표시범위

4-44

 $0:00 \sim 23:59$ 

| 영 문 | AVERAGE SPEED |
|-----|---------------|
| 한 글 | 평균 속도         |

차량이 출발한 시각부터 현재까지의 평균 차속을 표시합니다. UP 이나 DOWN 스위치를 누르면 0km/h 로 리셋됩니다. 시동이 꺼진 상태에서는 평균 속도가 계산되지 않습니다.

# 배터리 전압표시 배터리 전압

| 충전상태 표시 | 배터리전압 표시 |
|---------|----------|
|         | 14.1V    |

현재의 배터리 전압을 0.1V 단위까지 나타냅니다. 배터리 전압이 10.0V 미만시에는 10초마다 배터리 전압 표시모드로 전환되면서 LOW VOLTAGE 라는 경고 메세지가 점멸합니다.

| 배터리 전압                 | 배터리 전압 표시   |
|------------------------|-------------|
| 12.0V 이상<br>(완전 충전 상태) | 12.8V       |
| 11.9~11.0V             | 11.2V       |
| 10.9~10.0V             | 10.6V       |
| 9.9~9.0V               | LOW VOLTAGE |