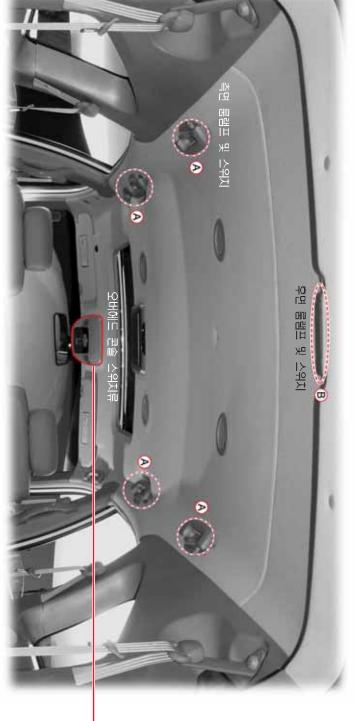

오버 헤드 콘솔 스위치

- 2. 선루프작동 스위치 1. 正治 룸램프 연동스위치

RODIUS

4-20

• 오버헤드 콘솔에 있는 측면 룸 램프 연동 스위치가 눌러진 상 태에서만 측면 · 후면 룸 램프의 작동이 가능합니다.

오버헤드

こで

스위치

置

ることで

스위치

스위치를 누르면 눌러진 아고 운전석이나 동반석 운전석 룸램프와 동반석 운전석 룸램프 등되고 도어 소등됩니다. [1] 요] 아이 [10] 이미 [10] 스위치를 다시 누르면 되고 프론트 도어를 룸램프가 점등되지 않습니다 도 오 문 스위치 매 맫 旧 10 비 112 日 日 원위치로 복귀 사 사 아 도어를 열면 물램프가 점 상태를 |日 「別 |ጠ 쩐 ゲ 유지 운전석용 ふき 개 ·폐 스위치 아마 소 영 측면 룸램프, 작동가능 상태 스위치를 다시 누르면 (스위치 원래위치 복귀) 김어도어를 열어도 사이드 룸램프 스위치를 씨 묘 가 작동 가능합니다. 상태에서만 측면 룸램프와 가 점등되지 않습니다. 를 열면 4개의 측면 룸램프가 다. 도어를 닫으면 소등됩니다. 메 미 미 미 미 누르고 (놀러진 상태) 1프, 후면 룸램프 상태 (눌러진 상태 스위치가 눌러져 있는 룸램프와 후면 룸램프 г요 애 -101 [묘 스위치 리어도어 전 미원 미원 상 문 )

 で し い し い

스위치류

리모콘과 프론트 룸램프 연동 기능 프론트 룸램프 연동 스위치를 눌러 놓은 상태에서 리모콘으로 도어 잠김을 해제(UNLOCK)하면 운전석·동반석 룸램프가 30초 동안 점등됩니다. 도어를 닫게 되면 즉시 프론트 룸램 프를 소등합니다.

## 프론트 룸 램프 스위치 운전석 또는 동반석 홈램프 스위치를 누르면 연동

るる

프론트 룸램프 연동 스위치가 눌러져 있는 상태에 서 도어가 열려있으면 프론트 룸램프 스위치의 작 동여부에 관계없이 점등됩니다. 스위치를 다시 한번 누르면

해당 룸램프가 소등됩니다

작동여부에 관계없이 해당 룸램프가 점등됩니다.

스위치의

실내 스위치

모드 버튼 😡 을 누를 때마다 아래와 같이 작동 상태가 전환됩니다.