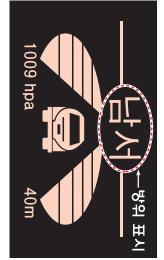

시간・날짜 표시모드 (영문 모드)

|                                                                   | 차량 전방이 가리키는 방향을 나타<br>냅니다. (8개의 방향을 표시)                     | 망<br>꾸  | 방위 표시<br>자속감응 표시<br>기압 표시                                         | 방위・기압・고도 |
|-------------------------------------------------------------------|-------------------------------------------------------------|---------|-------------------------------------------------------------------|----------|
| <b>참고</b> 2.8km/h 이하의 속도에<br>서는 모든 속도감응표시<br>바가 모두 점등되어 있습<br>니다. | 차속에 따라 순환 점멸합니다.<br>차속이 높을수록 순환주기가 짧고<br>낮을수록 길어집니다.        | 차속감응 표시 |                                                                   | 표시모드     |
|                                                                   | 현재의 기압을 1hpa 단위로 표시<br>합니다.                                 | 기압      |                                                                   |          |
| <b>상대고도계</b><br>현재의 고도를 이꺼로 하여 다른<br>위치로 이동했을 때의 고도를 표<br>시합니다.   | <b>철 대 고 도계</b><br>해수면을 0m로 하였을 때 현재의<br>고도를 20m 단위로 나타냅니다. | 고도      | 길게 누름 (1초 이상)<br>:절대, 상대 고도계 전환<br>절대고도계에서 고도 높임<br>절대고도계에서 고도 낮춤 |          |

# 기압표시 · 고도표시 (절대고도, 상대고도)

기압표시

현재의 기압을 1hpa 단위로 720 hpa ~ 1045 hpa의 범위를 표시.

#### 기도표시

(1초 이상) 누르면 상대고도계에서 절대고도계로 절대고도계에서 상대고도계로 전환됩니다. 절대고도 또는 상대고도를 표시합니다. 방위·기압·고도표시 상태에서 모드버튼을 配と