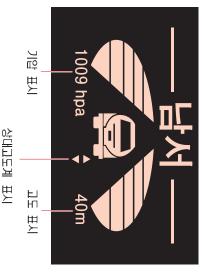

시간・날짜 표시모드 (영문 모드)

|                                                                   | 차량 전방이 가리키는 방향을 나타<br>냅니다. (8개의 방향을 표시)                     | 망<br>꾸  | 방위 표시<br>자속감응 표시<br>기압 표시                                         | 방위・기압・고도 |
|-------------------------------------------------------------------|-------------------------------------------------------------|---------|-------------------------------------------------------------------|----------|
| <b>참고</b> 2.8km/h 이하의 속도에<br>서는 모든 속도감응표시<br>바가 모두 점등되어 있습<br>니다. | 차속에 따라 순환 점멸합니다.<br>차속이 높을수록 순환주기가 짧고<br>낮을수록 길어집니다.        | 차속감응 표시 |                                                                   | 표시모드     |
|                                                                   | 현재의 기압을 1hpa 단위로 표시<br>합니다.                                 | 기압      |                                                                   |          |
| <b>상대고도계</b><br>현재의 고도를 이꺼로 하여 다른<br>위치로 이동했을 때의 고도를 표<br>시합니다.   | <b>철 대 고 도계</b><br>해수면을 0m로 하였을 때 현재의<br>고도를 20m 단위로 나타냅니다. | 고도      | 길게 누름 (1초 이상)<br>:절대, 상대 고도계 전환<br>절대고도계에서 고도 높임<br>절대고도계에서 고도 낮춤 |          |

# 기압표시 · 고도표시 (절대고도, 상대고도)

기압표시

현재의 기압을 1hpa 단위로 720 hpa ~ 1045 hpa의 범위를 표시.

### 절대고도계

해수면의 고도를 0m 로하여 현재의 고도를 20m 단위로 표시합니다.

- 표시범위 : -200m ~ 2800m
- 업(UP) 버튼을 누르면 20m 씩 고도증가 절대고도 보정방법

다운(DOWN) 버튼을 누르면 20m 씩 고도감소

- 절대고도 보정 범위
- -200m ~320m

업(UP) 버튼과 다운(DOWN) 버튼을 동시에 1초이상 누르면 보정된 값이 취소되고 처음의 값으로 재설정됩니다 절대고도 보정값 취소

### 상대고도계

- 현재 위치에서 다른 단위로 표시합니다. 위치로 이동했을 때의 상대적인 고도를 20m
- 상대 고도계로 전환 후 업(UP)이나 다운(DOWN)버튼을 놀러 ; 대 고도값을 0m 로 리셋한 후 다른 위치로 이동하면 그 위치에 서의 상대적인 고도가 나타봅니다. 야 메미

인 높이로 환산하여 표시하는 것입니다. 하여 현위치의 대기압을 감지하여 이를 상대적 또는 절대적 고도의 표시는 해수면을 고도 0m, 대기압 1013.25 hpa 로