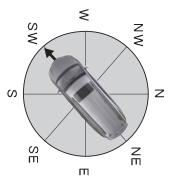

시간・날짜 표시모드 (영문 모드)

|                                                                   | 차량 전방이 가리키는 방향을 나타<br>냅니다. (8개의 방향을 표시)                     | 망<br>꾸  | 방위 표시<br>자속감응 표시<br>기압 표시                                         | 방위・기압・고도 |
|-------------------------------------------------------------------|-------------------------------------------------------------|---------|-------------------------------------------------------------------|----------|
| <b>참고</b> 2.8km/h 이하의 속도에<br>서는 모든 속도감응표시<br>바가 모두 점등되어 있습<br>니다. | 차속에 따라 순환 점멸합니다.<br>차속이 높을수록 순환주기가 짧고<br>낮을수록 길어집니다.        | 차속감응 표시 |                                                                   | 표시모드     |
|                                                                   | 현재의 기압을 1hpa 단위로 표시<br>합니다.                                 | 기압      |                                                                   |          |
| <b>상대고도계</b><br>현재의 고도를 이꺼로 하여 다른<br>위치로 이동했을 때의 고도를 표<br>시합니다.   | <b>철 대 고 도계</b><br>해수면을 0m로 하였을 때 현재의<br>고도를 20m 단위로 나타냅니다. | 고도      | 길게 누름 (1초 이상)<br>:절대, 상대 고도계 전환<br>절대고도계에서 고도 높임<br>절대고도계에서 고도 낮춤 |          |

4-26 실내 스위치

RODIUS

영문 N

| nLi        | F10    |
|------------|--------|
| .HŒ        | z      |
| ohi<br>Tha | Z<br>M |
| оні        | m      |
| аĊ<br>ОЮ   | ы<br>С |
| ۵Ç         | S      |
| 남서         | WS     |
| Ч          | ٤      |
| 북 <i>너</i> | N<br>M |