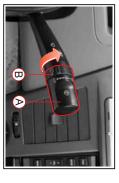

노 사

실내 스위치

| 5          |                                                               |          |                                                                        |
|------------|---------------------------------------------------------------|----------|------------------------------------------------------------------------|
| RODIUS     |                                                               |          |                                                                        |
|            | 1. 운전석 시트히팅 스위치<br>2. 앞유리 열선 스위치*<br>3. 안개등 스위치<br>4. 비상등 스위치 | 센터판넬 스위치 | 3. 측면 룸램프 연동스위치<br>4. 프론트 룸램프 스위치<br>5. 멀티메타 모드 전환 버튼<br>6. 멀티메타 조정 버튼 |
| 실내 스위치 4-3 | 5. 뒷유리 및 사이드미러 열선 스위치<br>6. ESP OFF 스위치<br>7. 동반석 시트히팅 스위치    |          |                                                                        |