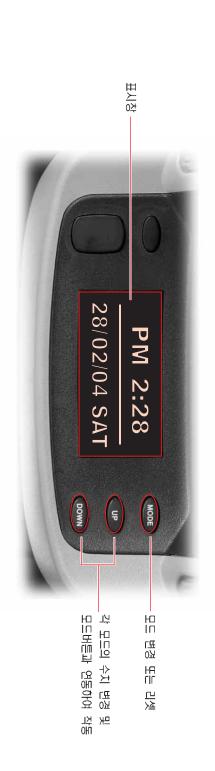

## 시간・날짜 조정

- 1. 모드 버튼을 길게(1초 이상) 누르면 시간·날짜 조정모드로 전 환됩니다.
- 2. 조정하고자 하는 부분이 깜빡거립니다.

이때 모드버튼을 짧게 (0.5초) 누르면 조정하고자 하는 부분 이 아래와 같이 이동됩니다.

- 3. 조정하고자 하는 부분에서 UP, DOWN 버튼을 놀러 시간 및 날짜를 조정하십시오.
- 4. 모드버튼을 길게(1초 이상) 누르면 시간과 날짜가 고정됩니다.

|     |                         | インド モンゴー                   |
|-----|-------------------------|----------------------------|
|     |                         | 0<br>0<br>0<br>0<br>0<br>0 |
| DWD | <b>(</b> 5)             | MODE                       |
|     | · 짧게 누름:<br>다른 표시모드로 이동 | • 길게 누름:<br>시간·날짜 조정모드 진입  |