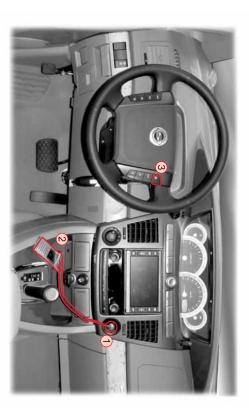

스위치 조작

**~ 티 오 링** 

휠 오디오 스위치

Ē

4-12

•핸즈프리를 사용할지라도 주행시에 통화를 하는 것은 안전 운행에 큰 장애 요소 가 됩니다. 핸즈프리 장치는 물론, 휴대전화는 반드시 차량을 안전한 장소에 정 차한 후 사용하시기 바랍니다.

El K0 •주행 중의 휴대전화 사용은 안전운행을 위하여 법으로 금지되어 있습니다.

이 핸즈프리 시스템은 차량

핸즈프리 시스템

차량에서 안락하게 휴대전화 통화를 할 수 있도록 한 시스템입니다.

오디오 시스템과 휴대전화를 연결시켜 차량에 설치되어 있는 마이크와 스피커를

쏊

전화를 꼬 대/전화를 받 을 때/전화를 종료할 때 '삐'~ 소리가 날 때 까지 길게 놀러 줍니다.

앁시안. 책과 휴대전화를 연결 하여 사용하십시오. 이 에는 EAR 책에 이어 어폰을 통해 개인전화 휴대전화 사용시 H/P 폰을 연결하여 사용하 를 사용하고자 할 때

| 전화를 끊을 펴 | <b>참고</b> 전화번호를 입력하지 않고 핸즈프리 통화 스위치를<br>길게 누르면 최종통화번호로 재발신됩니다. | 5.통화를 끝내려면 핸즈프리 통화스위치를 '베~'<br>소리가 날때까지 길게 눌러주십시오. | 4.통화가 연결되면 상대방과 통화할 수 있습니다. | 3.핸즈프리 통화스위치를 '베~'소리가 날때까지<br>길게 눌러 주십시오. | 2.휴대전화에 통화하려는 전화번호를 입력합니다. | 1.휴대전화와 핸즈프리 잭(H/P)을 연결합니다. | 전화를 낄 때 | 핸즈프리 시스템을 사용하고자 할 때에는 휴대전화와 핸즈프리 잭(H/P)을 연결해 놓은 상태에서 사용하십시오. |
|----------|----------------------------------------------------------------|----------------------------------------------------|-----------------------------|-------------------------------------------|----------------------------|-----------------------------|---------|--------------------------------------------------------------|
| 전화를 받을 때 |                                                                |                                                    |                             |                                           |                            |                             |         | 잭(H/P)을 연결해 놓은 상태에서 사용하십시오.                                  |