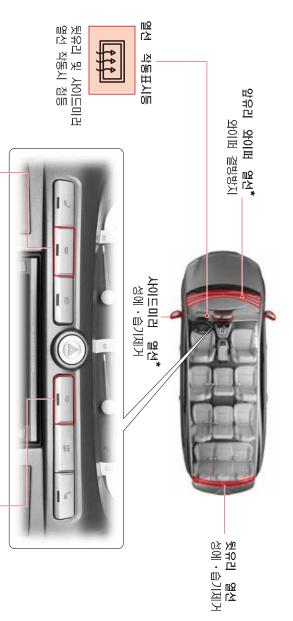

RODIUS

4-20

• 오버헤드 콘솔에 있는 측면 룸 램프 연동 스위치가 눌러진 상 태에서만 측면 · 후면 룸 램프의 작동이 가능합니다.

오버헤드

こで

스위치

置

ることで

스위치

스위치를 누르면 눌러진 아고 운전석이나 동반석 운전석 룸램프와 동반석 운전석 룸램프 등되고 도어 소등됩니다. [1] 요] 아이 [10] 이미 [10] 스위치를 다시 누르면 되고 프론트 도어를 룸램프가 점등되지 않습니다 도 오 문 스위치 매 맫 旧 10 비 112 日 日 원위치로 복귀 사 사 아 도어를 열면 물램프가 점 상태를 |日 「別 |ጠ 쩐 ゲ 유지 운전석용 ふき 개 ·폐 스위치 아마 소 영 측면 룸램프, 작동가능 상태 스위치를 다시 누르면 (스위치 원래위치 복귀) 김어도어를 열어도 사이드 룸램프 스위치를 씨 묘 가 작동 가능합니다. 상태에서만 측면 룸램프와 가 점등되지 않습니다. 를 열면 4개의 측면 룸램프가 다. 도어를 닫으면 소등됩니다. 메 미 미 미 미 누르고 (놀러진 상태) 1프, 후면 룸램프 상태 (눌러진 상태 스위치가 눌러져 있는 룸램프와 후면 룸램프 г요 애 -101 [묘 스위치 리어도어 전 미원 미원 상 문 )

 で し い し い

스위치류

리모콘과 프론트 룸램프 연동 기능 프론트 룸램프 연동 스위치를 눌러 놓은 상태에서 리모콘으로 도어 잠김을 해제(UNLOCK)하면 운전석·동반석 룸램프가 30초 동안 점등됩니다. 도어를 닫게 되면 즉시 프론트 룸램 프를 소등합니다.

## 프론트 룸 램프 스위치 운전석 또는 동반석 홈램프 스위치를 누르면 연동

るる

프론트 룸램프 연동 스위치가 눌러져 있는 상태에 서 도어가 열려있으면 프론트 룸램프 스위치의 작 동여부에 관계없이 점등됩니다. 스위치를 다시 한번 누르면

해당 룸램프가 소등됩니다

작동여부에 관계없이 해당 룸램프가 점등됩니다.

스위치의

실내 스위치

모드 버튼 😡 을 누를 때마다 아래와 같이 작동 상태가 전환됩니다.