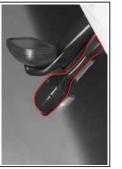

# 사이드미러 조정 스위치

- 1. 사이드미권 드미러가 접합니다. 다시 0.5초 이상 누르면 미러가 펼쳐집니다. 버튼을 0.5조이상 접힘/펼침 누르면 사이 스위치
- 2.미러 선택 스위치 L위치 - 운전석촉 미러
- R위치 동반석측 미러 조정시 ● 위치 - 미러 조정 불가능(중립) · 전전 ·
- 3. 각도 조정 스위치
- 각도로 조정. 상·하·좌·우를 눌러 다 다 다

 사이드 미러를 수동으로 접거나 펼친 상태에서 스위치를 조작하 면 작동 위치가 재인식되는 과정에서 이음이 발생됩니다. 사이드미러를 수동으로 접거나 펼치면 전동 사이드 미러 접힘/ 펼침 장치가 고장이 나거나 위치를 인식하지 못하여 완전히 작 동하지 않을 수 있습니다. 스위치를 이용해 작동시키십시오.

재인식 작업을 수행해 주십시오.

2. 사이드미러 펼쳐짐(접혀짐) 1. 사이드미러 접힘/펼침 스워치 조작 사이드미러를 수동으로 접거나 펼친 경우에는 다음의 순서대로 위치