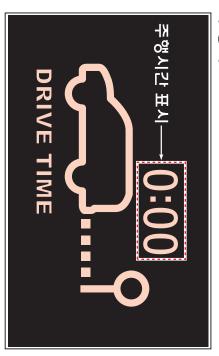

## 주행시간ㆍ평균속도 ₩≻

주행시간

| Lđ   | ୦ନ<br>ମଘ   |
|------|------------|
| 주행시간 | DRIVE TIME |

UP 이나 DOWN 스위치를 누르면 0:00으로 김셋됩니다. 시동이 꺼진 상태에서는 주행시간이 계산되지 않습니다. 차량이 출발한 시각부터 현재까지의 시간을 나타냅니다.

#### 표시범위

 $0:00 \sim 23:59$ 