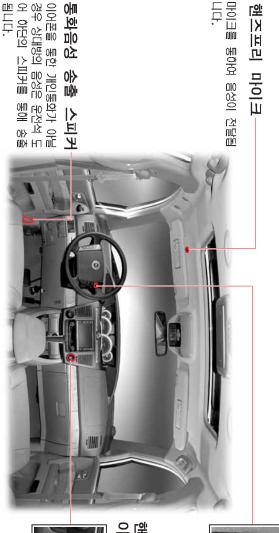

노 사

실내 스위치

| 5          |                                                               |          |                                                                        |
|------------|---------------------------------------------------------------|----------|------------------------------------------------------------------------|
| RODIUS     |                                                               |          |                                                                        |
|            | 1. 운전석 시트히팅 스위치<br>2. 앞유리 열선 스위치*<br>3. 안개등 스위치<br>4. 비상등 스위치 | 센터판넬 스위치 | 3. 측면 룸램프 연동스위치<br>4. 프론트 룸램프 스위치<br>5. 멀티메타 모드 전환 버튼<br>6. 멀티메타 조정 버튼 |
| 실내 스위치 4-3 | 5. 뒷유리 및 사이드미러 열선 스위치<br>6. ESP OFF 스위치<br>7. 동반석 시트히팅 스위치    |          |                                                                        |