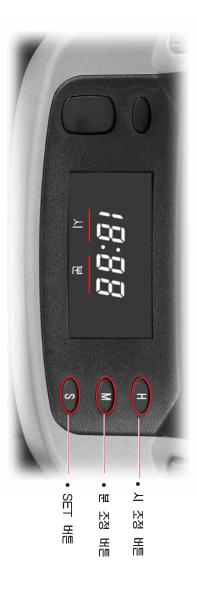

## 디지털시계

### 시간 조정

H (HOUR) : 시조정 버튼

버튼을 누를 때마다 또는 길게 누르고 있으면 시 표시가 조정됩니다.

# M(MINUTE) : 분조정 버튼

버튼을 누를 때마다 또는 길게 누르고 있으면 분 표시가 조정됩니다.

#### S(SET)

분 표시가 00~29분을 나타내고 있을 때 버튼을 누르면 분 표시가 '0'(ZERO)로 소거됩니다.

분 표시가 30~59분을 나타내고 있을 때 버튼을 누르면 시 표시가 1 증가하고 분 표시가 '0' (ZERO)로 소거됩니다.

차량 정비나 기타 이유로 배터리를 분리 또는 교환한 후, 장착하거나 관련 퓨즈를 교환하였을 경우 시간을 재조정 해주어야합니다.