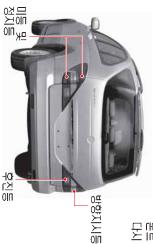

오버 헤드 콘솔 스위치

- 2. 선루프작동 스위치 1. 正治 룸램프 연동스위치

RODIUS

4-20

• 오버헤드 콘솔에 있는 측면 룸 램프 연동 스위치가 눌러진 상 태에서만 측면 · 후면 룸 램프의 작동이 가능합니다.

오버헤드

こで

스위치

置

ることで