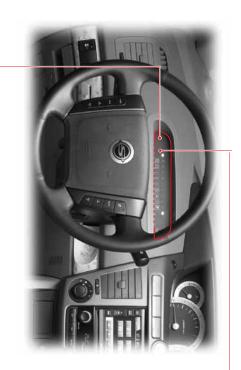

노 사

실내 스위치

| 5          |                                                               |          |                                                                        |
|------------|---------------------------------------------------------------|----------|------------------------------------------------------------------------|
| RODIUS     |                                                               |          |                                                                        |
|            | 1. 운전석 시트히팅 스위치<br>2. 앞유리 열선 스위치*<br>3. 안개등 스위치<br>4. 비상등 스위치 | 센터판넬 스위치 | 3. 측면 룸램프 연동스위치<br>4. 프론트 룸램프 스위치<br>5. 멀티메타 모드 전환 버튼<br>6. 멀티메타 조정 버튼 |
| 실내 스위치 4-3 | 5. 뒷유리 및 사이드미러 열선 스위치<br>6. ESP OFF 스위치<br>7. 동반석 시트히팅 스위치    |          |                                                                        |