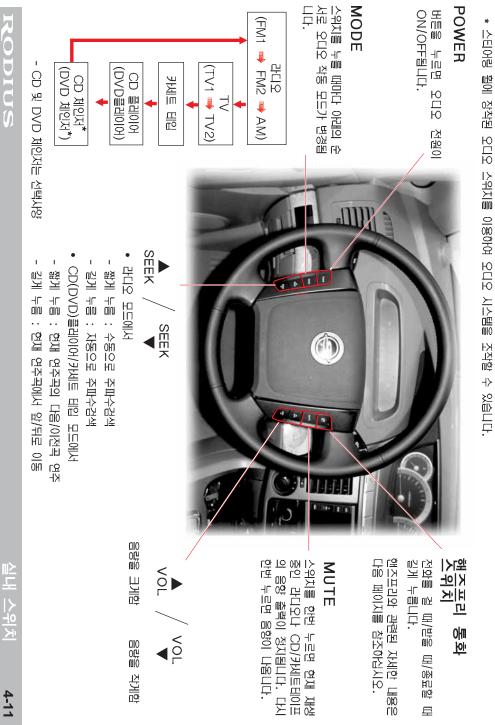

스위치 조작

**~ 티 오 링** 

휠 오디오 스위치

Ē

4-12

•핸즈프리를 사용할지라도 주행시에 통화를 하는 것은 안전 운행에 큰 장애 요소 가 됩니다. 핸즈프리 장치는 물론, 휴대전화는 반드시 차량을 안전한 장소에 정 차한 후 사용하시기 바랍니다.

El K0 •주행 중의 휴대전화 사용은 안전운행을 위하여 법으로 금지되어 있습니다.

이 핸즈프리 시스템은 차량

핸즈프리 시스템

차량에서 안락하게 휴대전화 통화를 할 수 있도록 한 시스템입니다.

오디오 시스템과 휴대전화를 연결시켜 차량에 설치되어 있는 마이크와 스피커를

쏊

전화를 꼬 대/전화를 받 을 때/전화를 종료할 때 '삐'~ 소리가 날 때 까지 길게 놀러 줍니다.

앁시안. 책과 휴대전화를 연결 하여 사용하십시오. 이 에는 EAR 책에 이어 어폰을 통해 개인전화 휴대전화 사용시 H/P 폰을 연결하여 사용하 를 사용하고자 할 때