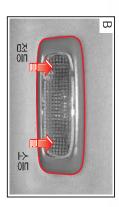

# 뒷유리 ㆍ시이드 미러\* 열선 스위치

스위치를 누르면 뒷유리 열선, 사이드미러 열선이 약 12분 동안 작동합니다.(사이드미러 열선은 장착 차량에 한함)

열선 작동 중에 스위치를 다시 한번 누르면 작동이 정지합니다.

· 열선이 작동 중일 때는 작동 표시창의 열선 작동 표시등([[[]])과 스위지 하단의 작동 표시등이 점등됩니다.

면 열선이 약 6분간 작동합니다.

12분 동안의 작동이 완료된 후 10분 이내에 스위치를 다시 누르

뒷유리 성에 습기 제거시 사용하십시오

눈길 또는 빙판길에서 좌우 구동바퀴에 계속해서 슬립이 발생할 경우, 엔 진 구동력 제어로 인하여 가속페달을 밟았음에도 불구하고 엔진 회전수가

ESP OFF 스위치를 이용한 ESP 기능 해제

면 (계기판에 ESP 점등) ESP 기능이 해제되면서 보다 쉽게 출발할 상승하지 않아 출발이 힘들수 있습니다. 이때 ESP OFF 스위치를 누르