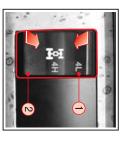

## 4륜구동 전환 스위치\*

 4L부분 ①을 누르면 저속 4륜구동 상태 로 전환되면서 (2000) 가 점등됩니다. 저속 4륜구동은 미끄러운 도로, 급경사, 함로 등 큰 구동력이 필요한 주행시 사 용하십시오.
 2. ② 부분을 누르면 고속 4륜구동 상태로 전환됩니다. 평상시 일반적인 주행을 할

4-8

실내 스위치

때 사용아십시오.