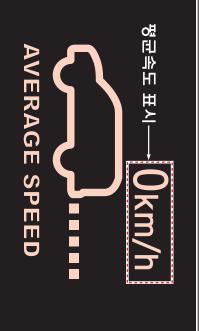

### 田市中田

표시범위

UP 이나 DOWN 스위치를 누르면 0km/h 로 리셋됩니다. 차량이 출발한 시각부터 현재까지의 평균 차속을 표시합니다. 시동이 꺼진 상태에서는 평균 속도가 계산되지 않습니다.

0 ~ 120 km/h

실내 스위치

4-30

RODIUS