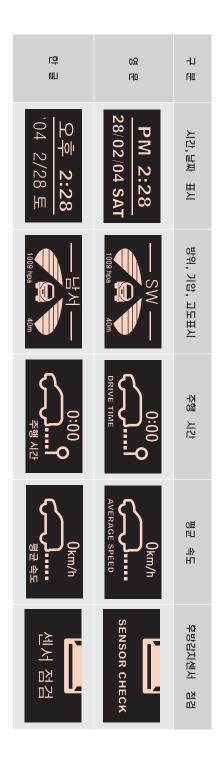

멀티메타\*

후방감지센서에 이상이 있을 경우에만 나타납니다.

후진 감지 신호 (선택레버를 R워지에 놓으면 표시창이 후방 감지 표시창으로 전환됩니다.)

다 마니

. 0요 더미

표시모드

0거 대

MODE

와 @ 버튼을 동시에 1초

이상 누르면

표시창의 한글모드와 영문모드가 변환됩니다.

## 시간・날짜 조정

- 1. 모드 버튼을 길게(1초 이상) 누르면 시간·날짜 조정모드로 전 환됩니다.
- 2. 조정하고자 하는 부분이 깜빡거립니다.

이때 모드버튼을 짧게 (0.5초) 누르면 조정하고자 하는 부분 이 아래와 같이 이동됩니다.

- 3. 조정하고자 하는 부분에서 UP, DOWN 버튼을 놀러 시간 및 날짜를 조정하십시오.
- 4. 모드버튼을 길게(1초 이상) 누르면 시간과 날짜가 고정됩니다.

# 정시 및 30분 알림 기능

• 정시마나 약 10초간 표시창의 표시부와 주변이 반대로 점등됩니다. • 30분 표시 때마다 약 3초간 표시창의 표시부와 주변이 반대로 점등

됩니다.

시간・날짜 표시모드 (영문 모드)

|                                                                   | 차량 전방이 가리키는 방향을 나타<br>냅니다. (8개의 방향을 표시)                     | 망<br>꾸  | 방위 표시<br>자속감응 표시<br>기압 표시                                         | 방위・기압・고도 |
|-------------------------------------------------------------------|-------------------------------------------------------------|---------|-------------------------------------------------------------------|----------|
| <b>참고</b> 2.8km/h 이하의 속도에<br>서는 모든 속도감응표시<br>바가 모두 점등되어 있습<br>니다. | 차속에 따라 순환 점멸합니다.<br>차속이 높을수록 순환주기가 짧고<br>낮을수록 길어집니다.        | 차속감응 표시 |                                                                   | 표시모드     |
|                                                                   | 현재의 기압을 1hpa 단위로 표시<br>합니다.                                 | 기압      |                                                                   |          |
| <b>상대고도계</b><br>현재의 고도를 이꺼로 하여 다른<br>위치로 이동했을 때의 고도를 표<br>시합니다.   | <b>철 대 고 도계</b><br>해수면을 0m로 하였을 때 현재의<br>고도를 20m 단위로 나타냅니다. | 고도      | 길게 누름 (1초 이상)<br>:절대, 상대 고도계 전환<br>절대고도계에서 고도 높임<br>절대고도계에서 고도 낮춤 |          |

## 주행시간ㆍ평균속도 ₩≻

주행시간

| Lđ   | ୦ନ<br>ମଘ   |
|------|------------|
| 주행시간 | DRIVE TIME |

UP 이나 DOWN 스위치를 누르면 0:00으로 김셋됩니다. 시동이 꺼진 상태에서는 주행시간이 계산되지 않습니다. 차량이 출발한 시각부터 현재까지의 시간을 나타냅니다.

### 田市中田

표시범위

UP 이나 DOWN 스위치를 누르면 0km/h 로 리셋됩니다. 차량이 출발한 시각부터 현재까지의 평균 차속을 표시합니다. 시동이 꺼진 상태에서는 평균 속도가 계산되지 않습니다.

0 ~ 120 km/h

실내 스위치

4-30

RODIUS

## 배터리 전압

배터리 전압이 10.0 V 미만시에는 10초마다 배터리 전압 표시모드로 전환되면서 LOW VOLTAGE 라는 경고 메세지가 점멸합니다. 현재의 배터리 전압을 0.1 V 단위까지 나타냅니다

- 배터리 전압이 12.0 V 이하가 되면 시동을 걸어 배터리를 충전하십시오

- 시동을 걸 때에는 시동모터의 구동을 위해 많은 전력이 소모되므로 일시적으로 전압이 떨어집니다.
- 시동이 걸려 있는 상황에서도 배터리 표시창의 충전표시가 증가하지 않거나 주행중에 완전 충전 상태가
- 되지 않으면, 당사 지정 정비사업장을 방문하셔서 점검 및 정비를 받으시기 비랍니다.