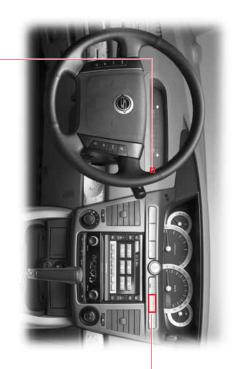

노 사

실내 스위치

| 5          |                                                               |          |                                                                        |
|------------|---------------------------------------------------------------|----------|------------------------------------------------------------------------|
| RODIUS     |                                                               |          |                                                                        |
|            | 1. 운전석 시트히팅 스위치<br>2. 앞유리 열선 스위치*<br>3. 안개등 스위치<br>4. 비상등 스위치 | 센터판넬 스위치 | 3. 측면 룸램프 연동스위치<br>4. 프론트 룸램프 스위치<br>5. 멀티메타 모드 전환 버튼<br>6. 멀티메타 조정 버튼 |
| 실내 스위치 4-3 | 5. 뒷유리 및 사이드미러 열선 스위치<br>6. ESP OFF 스위치<br>7. 동반석 시트히팅 스위치    |          |                                                                        |