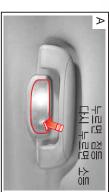

노 사

실내 스위치

| 5          |                                                               |          |                                                                        |
|------------|---------------------------------------------------------------|----------|------------------------------------------------------------------------|
| RODIUS     |                                                               |          |                                                                        |
|            | 1. 운전석 시트히팅 스위치<br>2. 앞유리 열선 스위치*<br>3. 안개등 스위치<br>4. 비상등 스위치 | 센터판넬 스위치 | 3. 측면 룸램프 연동스위치<br>4. 프론트 룸램프 스위치<br>5. 멀티메타 모드 전환 버튼<br>6. 멀티메타 조정 버튼 |
| 실내 스위치 4-3 | 5. 뒷유리 및 사이드미러 열선 스위치<br>6. ESP OFF 스위치<br>7. 동반석 시트히팅 스위치    |          |                                                                        |