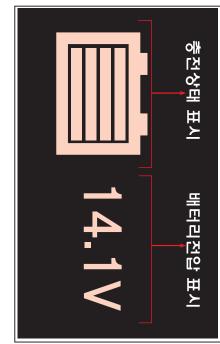

## 배터리 전압

배터리 전압이 10.0 V 미만시에는 10초마다 배터리 전압 표시모드로 전환되면서 LOW VOLTAGE 라는 경고 메세지가 점멸합니다. 현재의 배터리 전압을 0.1 V 단위까지 나타냅니다

- 배터리 전압이 12.0 V 이하가 되면 시동을 걸어 배터리를 충전하십시오

- 시동을 걸 때에는 시동모터의 구동을 위해 많은 전력이 소모되므로 일시적으로 전압이 떨어집니다.
- 시동이 걸려 있는 상황에서도 배터리 표시창의 충전표시가 증가하지 않거나 주행중에 완전 충전 상태가
- 되지 않으면, 당사 지정 정비사업장을 방문하셔서 점검 및 정비를 받으시기 비랍니다.