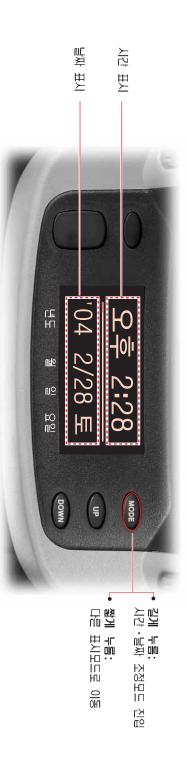

## 시간・날짜 조정

- 1. 모드 버튼을 길게(1초 이상) 누르면 시간·날짜 조정모드로 전 환됩니다.
- 2. 조정하고자 하는 부분이 깜빡거립니다.

이때 모드버튼을 짧게 (0.5초) 누르면 조정하고자 하는 부분 이 아래와 같이 이동됩니다.

- 3. 조정하고자 하는 부분에서 UP, DOWN 버튼을 놀러 시간 및 날짜를 조정하십시오.
- 4. 모드버튼을 길게(1초 이상) 누르면 시간과 날짜가 고정됩니다.

|     |                         | インド モンゴー                   |
|-----|-------------------------|----------------------------|
|     |                         | 0<br>0<br>0<br>0<br>0<br>0 |
| DWD | <b>(</b> 5)             | MODE                       |
|     | · 짧게 누름:<br>다른 표시모드로 이동 | • 길게 누름:<br>시간·날짜 조정모드 진입  |