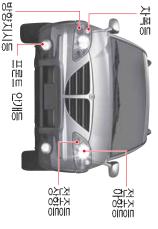

노 사

실내 스위치

| 5          |                                                               |          |                                                                        |
|------------|---------------------------------------------------------------|----------|------------------------------------------------------------------------|
| RODIUS     |                                                               |          |                                                                        |
|            | 1. 운전석 시트히팅 스위치<br>2. 앞유리 열선 스위치*<br>3. 안개등 스위치<br>4. 비상등 스위치 | 센터판넬 스위치 | 3. 측면 룸램프 연동스위치<br>4. 프론트 룸램프 스위치<br>5. 멀티메타 모드 전환 버튼<br>6. 멀티메타 조정 버튼 |
| 실내 스위치 4-3 | 5. 뒷유리 및 사이드미러 열선 스위치<br>6. ESP OFF 스위치<br>7. 동반석 시트히팅 스위치    |          |                                                                        |