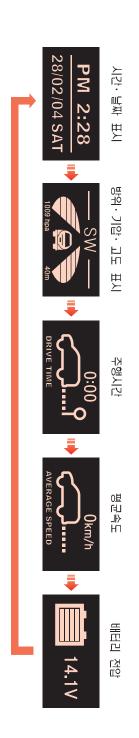

## 시간・날짜 조정

- 1. 모드 버튼을 길게(1초 이상) 누르면 시간·날짜 조정모드로 전 환됩니다.
- 2. 조정하고자 하는 부분이 깜빡거립니다.

이때 모드버튼을 짧게 (0.5초) 누르면 조정하고자 하는 부분 이 아래와 같이 이동됩니다.

- 3. 조정하고자 하는 부분에서 UP, DOWN 버튼을 놀러 시간 및 날짜를 조정하십시오.
- 4. 모드버튼을 길게(1초 이상) 누르면 시간과 날짜가 고정됩니다.

## 주행시간ㆍ평균속도 ₩≻

주행시간

| Lđ   | ୦ନ<br>ମଘ   |
|------|------------|
| 주행시간 | DRIVE TIME |

UP 이나 DOWN 스위치를 누르면 0:00으로 김셋됩니다. 시동이 꺼진 상태에서는 주행시간이 계산되지 않습니다. 차량이 출발한 시각부터 현재까지의 시간을 나타냅니다.

#### 표시범위

 $0:00 \sim 23:59$ 

### 田市中田

표시범위

UP 이나 DOWN 스위치를 누르면 0km/h 로 리셋됩니다. 차량이 출발한 시각부터 현재까지의 평균 차속을 표시합니다. 시동이 꺼진 상태에서는 평균 속도가 계산되지 않습니다.

0 ~ 120 km/h

실내 스위치

4-30

RODIUS

## 배터리 전압

배터리 전압이 10.0 V 미만시에는 10초마다 배터리 전압 표시모드로 전환되면서 LOW VOLTAGE 라는 경고 메세지가 점멸합니다. 현재의 배터리 전압을 0.1 V 단위까지 나타냅니다

- 배터리 전압이 12.0 V 이하가 되면 시동을 걸어 배터리를 충전하십시오

- 시동을 걸 때에는 시동모터의 구동을 위해 많은 전력이 소모되므로 일시적으로 전압이 떨어집니다.
- 시동이 걸려 있는 상황에서도 배터리 표시창의 충전표시가 증가하지 않거나 주행중에 완전 충전 상태가
- 되지 않으면, 당사 지정 정비사업장을 방문하셔서 점검 및 정비를 받으시기 비랍니다.