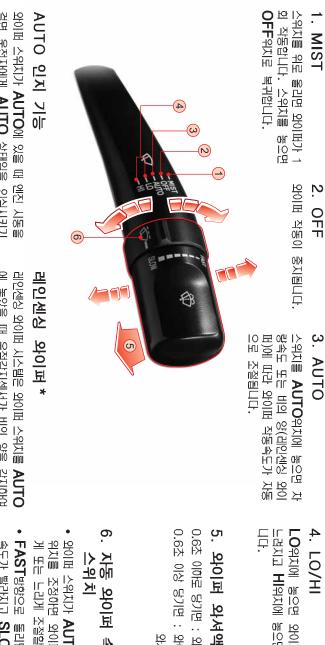

## 와이퍼 및 와셔 스위치

앞유리 와이퍼 와셔 스위치 B.자동 와이떠 A.앞유리 와이떠 및 와셔 작동스위치 속도조정 스위치

와셔 스위치 뒷유리 와이퍼

E.뒷유리 와이떠 작동정지 D.뒷유리 와이떠와 와셔액 C.뒷유리 와이떠만 작동 ር ዓ ር ዓ 그것 애

빗물의 양(우적)을 감지하는 센서로 이旺 AUTO작동에서 와이표 작동 작동 속도를 제어합니다. 면

우적감지센서 \*

와셔액 부족시 보충합니다. 보충시 해당 계절에 맞는 규격 와셔액을 주입하십시오.

와셔액 대신 물을 사용하면 겨울철에 얼게되어 탱크 및 모 터가 손상될 수 있습니다. 반드시 규정된 와셔액을 사용하 십시오.

와셔액 보충시 와셔액이 주변 부품에 묻지않도록 주의하십

<u>≻</u>Ю

실내 스위치

4-6

RODIUS

위해 와이떠가 1회 작동합니다. 걸면 운전자에게 AUTO 상태임을 인식시키기

에 놓았을 때 우적감지센서가 비의 양을 와이떠 작동속도를 자동으로 조절합니다 감지하여

#### 4. LO/HI

느려지고 비위치에 놓으면 속도가 빨라집 와이떠가 작동속도가

## 5. 와이퍼 와셔액 연통 기이

0.6초 이상 당기면 : 와이띠 3회 작동 0.6초 이하로 당기면 : 와이띠만 작동 와셔액 연동 작동

## 6. 자동 와이퍼 속도 저 젓0

- 와이퍼 스위치가 AUTO위치일 때 스 위치를 조정하면 와이퍼 속도를 빠르 게 또는 느리게 조절할 수 있습니다.
- 리면 와이떠 작동 속도가 느려집니다. 속도가 빨라지고 SLOW방향으로 돌리면 와이퍼 작동 IJЮ

RODIUS

퍼 블레이드가 얼어 붙지 않았는지 확인한 다음 작동하십시오 얼어붙은 상태로 작동하면 모터가 손상될 수 있습니다. 에는 와이퍼 스위치를 OFF 하십시오. 특히 겨울철에는 와이 **헐경우 와이퍼 브러쉬의 수명이 줄어들게 되므로 우천시 이외** 와이퍼 스위치가 AUTO위치에 있을 경우, AUTO인지기능 으로 인하여 초기 시동시에 와이퍼가 1회 작동하게 됩니다. 이