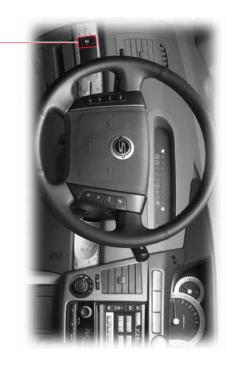

## 운전석 日日の日 스위치류 (사이드미러 스위치)

# 사이드미러 조정 스위치

- 1. 사이드미권 드미러가 접합니다. 다시 0.5초 이상 누르면 미러가 펼쳐집니다. 버튼을 0.5조이상 접힘/펼침 누르면 사이 스위치
- 2.미러 선택 스위치 L위치 - 운전석촉 미러
- R위치 동반석측 미러 조정시 ● 위치 - 미러 조정 불가능(중립) · 전전 ·
- 3. 각도 조정 스위치
- 각도로 조정. 상·하·좌·우를 눌러 다 다 다