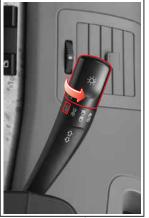

3. 퇴스

ω

2000 0 0 ALLO

120

2 전 天 이 <u>거</u>애 전 이미 기다

미등이 자동 점등 · 소등 됩니다. 라이트 스위치를 AUTO위치(2)에 대 10 에 빛의 조도에 따라 전조등과

이 켜지면서 계기판에 전조등 상향 표시등이 점등됩니다.

г К0

상향등을 켜고 주행하면 마주오는 차량의 운전자 시아를 방 해하여 안전 운행에 지장을 줄 수 있으므로 상황등은 야간 주 행시 주변이 어둡거나 전방 상황을 예측하기 힘들 때에만 사 용하십시오.

우측 방향지시등

전 묘

라이트 스위치를 😢 트〇 위치에

종고 스위치 레버를 밀면(1) 상향등

라이트 스위치

1.전조등 상향등

교처 이미