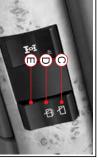

|     |                         | インド モンゴー                   |
|-----|-------------------------|----------------------------|
|     |                         | 0<br>0<br>0<br>0<br>0<br>0 |
| DWD | <b>(</b> 5)             | MODE                       |
|     | · 짧게 누름:<br>다른 표시모드로 이동 | • 길게 누름:<br>시간·날짜 조정모드 진입  |