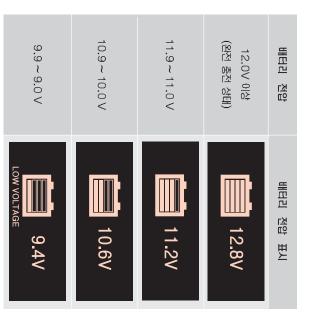

## 배터리 전압

배터리 전압이 10.0 V 미만시에는 10초마다 배터리 전압 표시모드로 전환되면서 LOW VOLTAGE 라는 경고 메세지가 점멸합니다. 현재의 배터리 전압을 0.1 V 단위까지 나타냅니다

- 배터리 전압이 12.0 V 이하가 되면 시동을 걸어 배터리를 충전하십시오

- 시동을 걸 때에는 시동모터의 구동을 위해 많은 전력이 소모되므로 일시적으로 전압이 떨어집니다.
- 시동이 걸려 있는 상황에서도 배터리 표시창의 충전표시가 증가하지 않거나 주행중에 완전 충전 상태가
- 되지 않으면, 당사 지정 정비사업장을 방문하셔서 점검 및 정비를 받으시기 비랍니다.