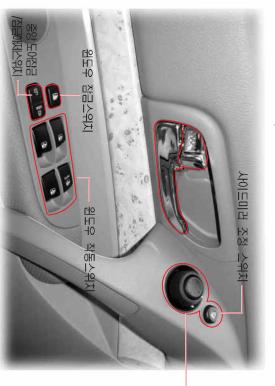

## 운전석 日日の日 스위치류 (사이드미러 스위치)

# 사이드미러 조정 스위치

- 1. 사이드미권 드미러가 접합니다. 다시 0.5초 이상 누르면 미러가 펼쳐집니다. 버튼을 0.5조이상 접힘/펼침 누르면 사이 스위치
- 2.미러 선택 스위치 L위치 - 운전석촉 미러
- R위치 동반석측 미러 조정시 ● 위치 - 미러 조정 불가능(중립) · 전전 ·
- 3. 각도 조정 스위치
- 각도로 조정. 상·하·좌·우를 눌러 다 다 다

 사이드 미러를 수동으로 접거나 펼친 상태에서 스위치를 조작하 면 작동 위치가 재인식되는 과정에서 이음이 발생됩니다. 사이드미러를 수동으로 접거나 펼치면 전동 사이드 미러 접힘/ 펼침 장치가 고장이 나거나 위치를 인식하지 못하여 완전히 작 동하지 않을 수 있습니다. 스위치를 이용해 작동시키십시오.

재인식 작업을 수행해 주십시오.

2. 사이드미러 펼쳐짐(접혀짐) 1. 사이드미러 접힘/펼침 스워치 조작 사이드미러를 수동으로 접거나 펼친 경우에는 다음의 순서대로 위치