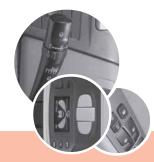

노 사

실내 스위치

| 5          |                                                               |          |                                                                        |
|------------|---------------------------------------------------------------|----------|------------------------------------------------------------------------|
| RODIUS     |                                                               |          |                                                                        |
|            | 1. 운전석 시트히팅 스위치<br>2. 앞유리 열선 스위치*<br>3. 안개등 스위치<br>4. 비상등 스위치 | 센터판넬 스위치 | 3. 측면 룸램프 연동스위치<br>4. 프론트 룸램프 스위치<br>5. 멀티메타 모드 전환 버튼<br>6. 멀티메타 조정 버튼 |
| 실내 스위치 4-3 | 5. 뒷유리 및 사이드미러 열선 스위치<br>6. ESP OFF 스위치<br>7. 동반석 시트히팅 스위치    |          |                                                                        |