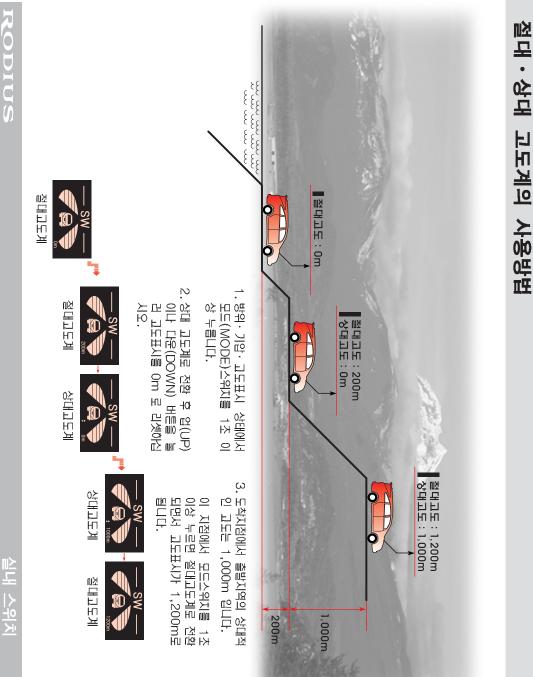

# 저속·고속 4륜구동 전환 방법 (4L↔4H)

1. 수동변속기 차량

차량을 평지에 정지시킨 상태에서 변속 레버를 중립에 위지시 키고 브레이크 페달(안전 목적)과 클러치 페달을 밟은 상태에 서 변환 스위치를 눌러 원하는 4륜구동 상태로 변환하십시오.

2. 자동변속기 차량

차량을 평지에 정지시킨 상태에서 선택레버를 N워지에 놓고 브레이크 페달(안전목적)을 밟은 상태에서 전환스워치를 눌러 원하는 4륜구동 상태로 전환하십시오.

## 4륜구동 전환 스위치\*

 4L부분 ①을 누르면 저속 4륜구동 상태 로 전환되면서 (2000) 가 점등됩니다. 저속 4륜구동은 미끄러운 도로, 급경사, 함로 등 큰 구동력이 필요한 주행시 사 용하십시오.
 2. ② 부분을 누르면 고속 4륜구동 상태로 전환됩니다. 평상시 일반적인 주행을 할

4-8

실내 스위치

때 사용아십시오.

# 저속 4륜구동 전환 표시등\*

- 고속 4륜구동(4H)에서 저속 4륜구동(4L)으로 전환중일 때 점멸하다가 전환이 완료되면 점등됩 니다.
- 4WD LOW 의 일시적인 점멸은 저속 4륜구동으
   로 전환중임을 나타냅니다.