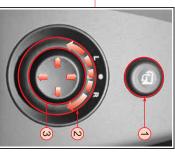

# 사이드미러 조정 스위치

- 1. 사이드미권 드미러가 접합니다. 다시 0.5초 이상 누르면 미러가 펼쳐집니다. 버튼을 0.5조이상 접힘/펼침 누르면 사이 스위치
- 2.미러 선택 스위치 L위치 - 운전석촉 미러
- R위치 동반석측 미러 조정시 ● 위치 - 미러 조정 불가능(중립) · 전전 ·
- 3. 각도 조정 스위치
- 각도로 조정. 상·하·좌·우를 눌러 다 다 다