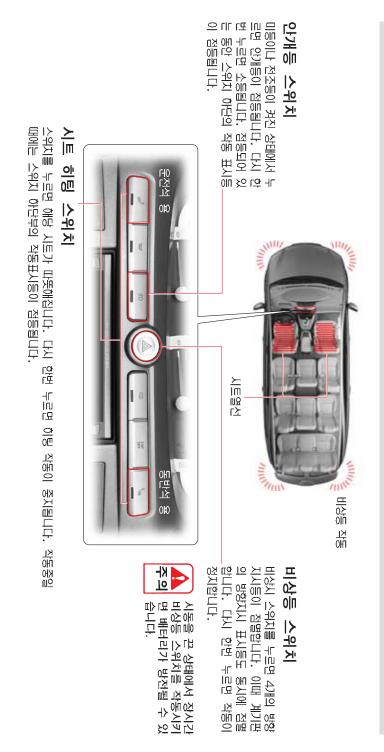

노 사

실내 스위치

| 5          |                                                               |          |                                                                        |
|------------|---------------------------------------------------------------|----------|------------------------------------------------------------------------|
| RODIUS     |                                                               |          |                                                                        |
|            | 1. 운전석 시트히팅 스위치<br>2. 앞유리 열선 스위치*<br>3. 안개등 스위치<br>4. 비상등 스위치 | 센터판넬 스위치 | 3. 측면 룸램프 연동스위치<br>4. 프론트 룸램프 스위치<br>5. 멀티메타 모드 전환 버튼<br>6. 멀티메타 조정 버튼 |
| 실내 스위치 4-3 | 5. 뒷유리 및 사이드미러 열선 스위치<br>6. ESP OFF 스위치<br>7. 동반석 시트히팅 스위치    |          |                                                                        |

오버 헤드 콘솔 스위치

- 2. 선루프작동 스위치 1. 正治 룸램프 연동스위치

## 라이트 스위치

#### 희이 스위치

| AUTO    |   | <u> 米</u> | OFF      | רך<br>ואת              |
|---------|---|-----------|----------|------------------------|
|         | 0 | $\times$  | ×        | 헤드램프                   |
| 카       | 0 | 0         | ×        | 차폭등                    |
| 요 돌이왕   | 0 | 0         | ×        | <u>  </u><br>0111      |
| m<br>Ko | 0 | 0         | ×        | 변호<br>판<br>한<br>편<br>이 |
| 에/소이    | 0 | 0         | ×        | 프론트 안개등                |
|         | 0 | 0         | $\times$ | 계기판등                   |

#### 안개등 스위치

미등 또는 천조등이 켜진 상 태에서 스위치를 누르면 프 론트 안개등이 점등됩니다. 다시 누르면 소등됩니다.

Ю Ш 라이트

\ ▲ 서

일조량을 감지하는 센서이 며 관이트 스위지 AUTO 위치에서 전조등과 미등을 자동으로 켜고 끄는 역할

사동으로 ヲ 을 합니다.

RODIUS

실내 스위치