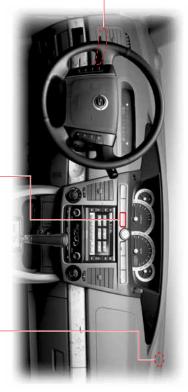

## 라이트 스위치

## 와이퍼 및 와셔 스위치

앞유리 와이퍼 와셔 스위치 B.자동 와이떠 A.앞유리 와이떠 및 와셔 작동스위치 속도조정 스위치

와셔 스위치 뒷유리 와이퍼

E.뒷유리 와이떠 작동정지 D.뒷유리 와이떠와 와셔액 C.뒷유리 와이떠만 작동 ር ዓ ር ዓ 그것 애

빗물의 양(우적)을 감지하는 센서로 이旺 AUTO작동에서 와이표 작동 작동 속도를 제어합니다. 면

우적감지센서 \*