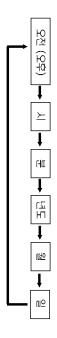

멀티메타\*

후방감지센서에 이상이 있을 경우에만 나타납니다.

후진 감지 신호 (선택레버를 R워지에 놓으면 표시창이 후방 감지 표시창으로 전환됩니다.)

다 마니

. 0요 더미

표시모드

0거 대

MODE

## 시간・날짜 조정

- 1. 모드 버튼을 길게(1초 이상) 누르면 시간·날짜 조정모드로 전 환됩니다.
- 2. 조정하고자 하는 부분이 깜빡거립니다.

이때 모드버튼을 짧게 (0.5초) 누르면 조정하고자 하는 부분 이 아래와 같이 이동됩니다.

- 3. 조정하고자 하는 부분에서 UP, DOWN 버튼을 놀러 시간 및 날짜를 조정하십시오.
- 4. 모드버튼을 길게(1초 이상) 누르면 시간과 날짜가 고정됩니다.