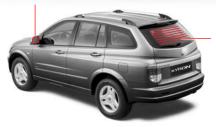

#### 뒷유리・아웃시이드 미러 열선 스위치

- 스위치를 누르면 뒷유리 열선, 사이드 미러 열선이 약 12분 동안 작동합니다.
- 열선 작동 중에 스위치를 다시 한번 누르면 작동이 정지합니다.
- 뒷유리 성에 ·습기 제거시 사용하십시오.
- 12분 동안의 작동이 완료된 후 10분 이내에 스위치를 다시 누르면 열선이 약 6분간 작동합니다.
- 열선이 작동 중일 때는 스위치에 있는 작동 표시등이 점등됩니다.