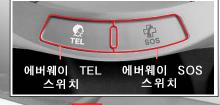

### 에버웨이 시스템(텔레매틱스)

에버웨이 서비스에 관한 자세한 내용과 사용법은 별도 지급된 사용설명서를 참조하십시오.

에버웨이

동 터치 판넬

에버웨이 서비스는 차량내의 단말기로 통화가 가능한 지역에서만 서비스를 받으실 수 있습니다.

음성인식 및 통화 마이크

텔레매틱스란 통신(Telecommunication)과 정보과학 (Informatics)의 합성어로 무선통신기술과 위치측정시스 량 운행 중 필요로하는 정보(교통, 날씨, 제공하는 서비스입니다. 또한 긴급상황 발생시 서비스 센터를 통해 긴급 구난을 요청할 수 있으며, 간단한 차량 원 격 제어기능이 있습니다.

음식인식 스위치

해즈프리 스위치

에버웨이 단말기 또는 휴대전화 통화, 종료 버튼

에버웨이가 장착된 차량의 핸 즈프리 버튼의 기능은 별도 **주의** 로 지급된 사용설명서를 조하십시오.

에버웨이 SOS 스위 치는 사고와 같은 긴 급 구난이 필요한 경 우에만 사용하십시오.