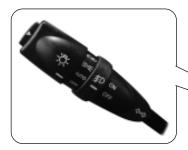

#### 라이트 스위치

#### 라이트 스위치

스위치를 돌리거나 밀거나 당기면 그 위치에 따라 전조등, 미등, 차폭 등, 번호판등, 방향지시등, 안개등 이 점등됩니다.

# **■D■D**

(전조등 점등)

전조등, 차폭등, 미등, 번호판등, 프론트 안 개등(프론트 안개등 스위치 ON 상태), 기타실내조명이 점등됩니다.

# <del>-</del>200<del>-</del>5

(미등 점등)

차폭등, 미등, 번호판등, 프론트 안개등 (프론프 안개등 스위치 ON 상태), 기타 실내 스위치류의 조명이 점등됩니다.

#### AUTO

(오토라이트 기능)

오토라이트 센서로 부터 받은 일조량에 따라 전조등과 미등이 자동으로 점등·소등됩니다.

OFF

(라이트 소등)

라이트가 소등됩니다.

#### 패싱

라이트 스위치의 위치에 관계없이, 스위치 레버를 당기면 당기고 있는 동안 상향등이 점등됩니다. 당기교 있는 동안 계기판에 상향 표시등(≣○)이 점등됨

상향등을 켜고 주행하면 마주오는 차량의 운전자 시아를 방해하여 안전 운행에 지장을 줄 수 있으 **경고** 므로 상향등은 야간 주행시 주변이 어둡거나 전 방 상황을 예측하기 힘들 때에만 사용하십시오.