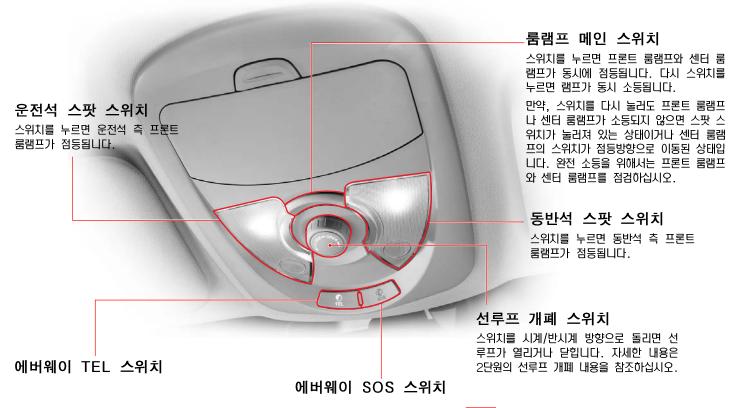

#### 오버헤드 콘솔 스위치

룸램프 메인 스위치, 스팟 스위치를 눌러 놓거나 센터 룸램프 스위치를 점등 방향으로 놓고 차량 **주의** 을 이탈할 경우 프론트 룸램프가 켜지게 되어 배 터리가 방전될 수 있으므로 주의하십시오.

### 에버웨이 시스템(텔레매틱스)

에버웨이 서비스에 관한 자세한 내용과 사용법은 별도 지급된 사용설명서를 참조하십시오.

에버웨이

동 터치 판넬

에버웨이 서비스는 차량내의 단말기로 통화가 가능한 지역에서만 서비스를 받으실 수 있습니다.

음성인식 및 통화 마이크

텔레매틱스란 통신(Telecommunication)과 정보과학 (Informatics)의 합성어로 무선통신기술과 위치측정시스 량 운행 중 필요로하는 정보(교통, 날씨, 제공하는 서비스입니다. 또한 긴급상황 발생시 서비스 센터를 통해 긴급 구난을 요청할 수 있으며, 간단한 차량 원 격 제어기능이 있습니다.

음식인식 스위치

해즈프리 스위치

에버웨이 단말기 또는 휴대전화 통화, 종료 버튼

에버웨이가 장착된 차량의 핸 즈프리 버튼의 기능은 별도 **주의** 로 지급된 사용설명서를 조하십시오.

에버웨이 SOS 스위 치는 사고와 같은 긴 급 구난이 필요한 경 우에만 사용하십시오.