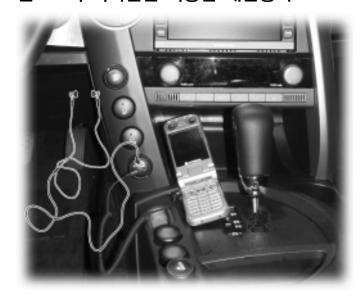

#### 해즈프리 마이크

마이크를 통하여 음성이 전달됩 니다.

#### 통화음성 송출 스피커

이어폰을 통한 개인통화가 아닐 경우 상대방의 음성은 운전석 도 어 하단의 스피커를 통해 송출 됩니다.

#### 핸즈프리 통화 스위치

전화를 걸 때/전화를 받을 때/전화를 종료할 때'삐~'소리가 나도록 길게 눌러 줍니다.

이어폰 잭 핸즈프리 잭

휴대전화 사용시 핸즈프리 잭과 휴대전 화를 연결하여 사용하십시오. 이어폰을 통해 개인전화를 사용하고자 할 때에는 이어폰 잭에 이어폰을 연결하여 사용하 십시오.

- 주행 중의 휴대전화 사용은 안전운행을 위하여 법으로 금지되어 있습니다.
- 핸즈프리를 사용할지라도 주행시에 통화를 하는 것은 안전 운행에 큰 장애 요소가 됩니다. 핸즈프리 장치는 물론, 휴대전화는 반드시 차량을 안전한 장소에 정차한 후 사용하시기 바랍니다.