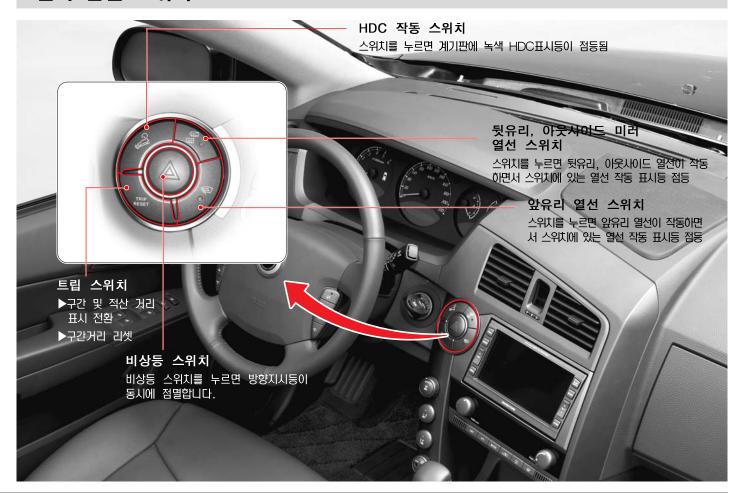

#### 트립(TRIP/RESET) 스위치

#### 트립(TRIP/RESET) 스위치

스위치를 누를 때마다 적산거리, 구간 거리 A, 구간거리 B가 표시됩니다.

#### 1. 구간거리 A/B 및 적산거리 표시 전환

- TRIP 스위치를 짧게 누를 때마다 ODO TRIP A TRIP B ODO 순으로 전환 됩니다.
- 차량출고시 적산거리계(ODO)가 50km미만이면 정상입니다.

#### 2. 구간거리(TRIP A, TRIP B) 초기화: RESET

TRIP A/B는 999.9km를 초과하면 자동으로 0km로 초기화 되고 999.9km가 되기전에 0km로 리셋하고자 할때에는  $\boxed{\text{TRIP A}}$  또는  $\boxed{\text{TRIP B}}$ 모드를 선택하고 나서 트립 스위치를 약 1초 이상 길게 누르면 됩니다.

### HDC 스위치(Hill Descent Control:경사로 자동감속 주행장치)

#### HDC 란

Hill Descent Control 의 약어로 급경사의 도로를 저속으로 내려가고자 할 경우, 브레이크 페달 등을 조작하지 않고 자동으로 차량을 저속으로 주행할 수 있도록 감속시켜주는 장치입니다. 이러한 기능은 급경 사의 내리막길 주행을 위한 편의장치로 일반도로에서는 사용하지 마십시오.

#### HDC 스위치

HDC 스위치를 누르면 계기판의 HDC 가 점등(녹색)되면서 HDC 작동 대기 상태가 됩니다. HDC 스위치를 다시 한 번 누르면 계기판의 HDC 가 소등되면 서 HDC 기능이 해제됩니다.

**HDC** 

#### HDC 표시등

녹색등 점등 : HDC 기능 설정시

(HDC 스위치 누름)

녹색등 점멸 : HDC 기능 작동시

적색등 점등 : ● HDC 시스템 과열시

• HDC 시스템 이상시

HDC 기능이 작동할 때에는 계기판의 녹색 HDC 표시등이 점멸합니다. 계기판에 적색 HDC 표시등이 점등되어 있으면 HDC 시스템이 과열된 상태이거나 시스템에 이상이 발생한 것입니다.

#### 열선 스위치

#### 뒷유리・아웃시이드 미러 열선 스위치

- 스위치를 누르면 뒷유리 열선, 사이드 미러 열선이 약 12분 동안 작동합니다.
- 열선 작동 중에 스위치를 다시 한번 누르면 작동이 정지합니다.
- 뒷유리 성에 ·습기 제거시 사용하십시오.
- 12분 동안의 작동이 완료된 후 10분 이내에 스위치를 다시 누르면 열선이 약 6분간 작동합니다.
- 열선이 작동 중일 때는 스위치에 있는 작동 표시등이 점등됩니다.

- 스위치를 누르면 앞유리 와이퍼 열선이 약 12분 동안 작동합니다.
- 열선 작동 중에 스위치를 다시 한번 누르면 작동 이 정지합니다.
- 앞유리 와이퍼 결빙 방지를 위해 사용하십시오.
- 열선이 작동중일 때에는 스위치에 있는 작동 표시 등이 점등됩니다.

뒷유리 열선