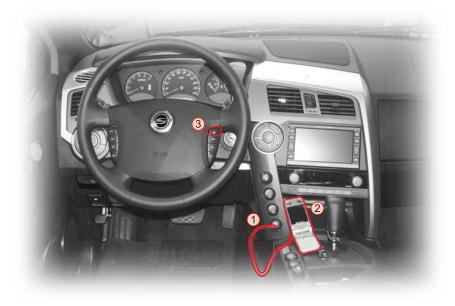

#### 핸즈프리 사용방법

핸즈프리 시스템을 사용하고자 할 때에는 휴대전화와 핸즈프리 잭(H/P)을 연결해 놓은 상태에서 사용하십시오.

#### 전화를 걸 때

- 1. 휴대전화와 핸즈프리 잭(H/P) (1)을 연결합니다.
- 2. 휴대전화에 통화하려는 전화번호를 입력(②)합니다.
- 3. 핸즈프리 통화스위치(③)를 '삐~'소리가 날때까지 길게 눌러주십시오.
- 4. 통화가 연결되면 상대방과 통화할 수 있습니다.
- 5. 통화를 끝내려면 핸즈프리 통화스위치(③)를 '삐~' 소리가 날 때까지 길게 눌러주십시오.

참고 전화번호를 입력하지 않고 핸즈프리 통화 스위치를 길게 누르면 최종 통화번호로 재 발신될 수 있습니다.