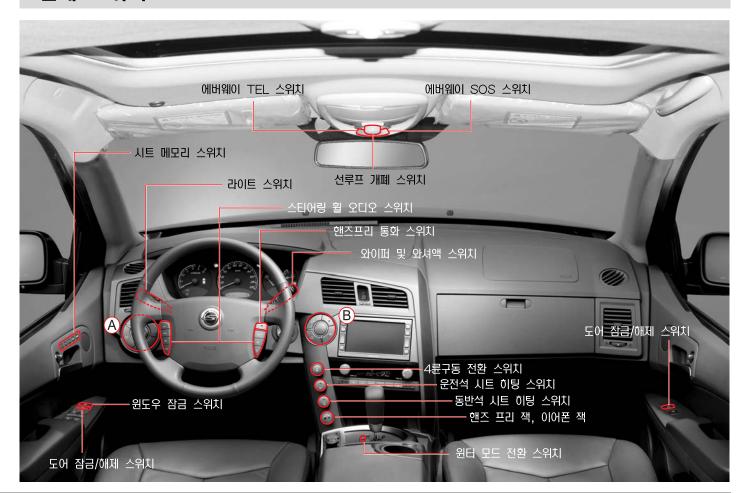

# 실내 스위치

#### 실내 스위치

#### 라이트 스위치

#### 라이트 스위치

스위치를 돌리거나 밀거나 당기면 그 위치에 따라 전조등, 미등, 차폭 등, 번호판등, 방향지시등, 안개등 이 점등됩니다.

#### 와이퍼 및 와셔액 스위치

#### 아웃사이드 미러 조정 스위치

아웃사이드 미러 접힘/펼침 스위치

스위치를 누르면 펼쳐진 아웃사이드 미러가 접히고. 접여진 아웃사이드 미러가 펼쳐집니다.

#### 센터 판넬 스위치

#### 열선 스위치

#### 스티어링 휠 오디오 스위치

\* 스티어링 휠에 장착된 오디오 스위치를 이용하여 오디오 시스템을 조작할 수 있습니다.

#### 4륜구동 전환 스위치

#### 오버헤드 콘솔 스위치

룸램프 메인 스위치, 스팟 스위치를 눌러 놓거나 센터 룸램프 스위치를 점등 방향으로 놓고 차량 **주의** 을 이탈할 경우 프론트 룸램프가 켜지게 되어 배 터리가 방전될 수 있으므로 주의하십시오.