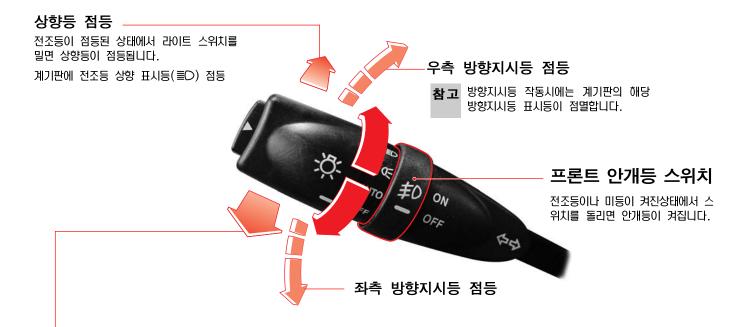

# **■D■D**

(전조등 점등)

전조등, 차폭등, 미등, 번호판등, 프론트 안 개등(프론트 안개등 스위치 ON 상태), 기타실내조명이 점등됩니다.

# <del>-</del>200<del>-</del>5

(미등 점등)

차폭등, 미등, 번호판등, 프론트 안개등 (프론프 안개등 스위치 ON 상태), 기타 실내 스위치류의 조명이 점등됩니다.

#### 패싱

라이트 스위치의 위치에 관계없이, 스위치 레버를 당기면 당기고 있는 동안 상향등이 점등됩니다. 당기교 있는 동안 계기판에 상향 표시등(≣○)이 점등됨

상향등을 켜고 주행하면 마주오는 차량의 운전자 시아를 방해하여 안전 운행에 지장을 줄 수 있으 **경고** 므로 상향등은 야간 주행시 주변이 어둡거나 전 방 상황을 예측하기 힘들 때에만 사용하십시오.