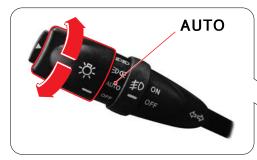

#### 오토라이트&레인센서\*

라이트 스위치를 **AUTO**위치로 하였을 경우 전조등과 미등을 자동 으로 점등·소등되도록 일조랑을 감 지하는 센서입니다.

### 전조등, 미등 자동 점등/소등 기능(오토라이트 기능)\*

라이트 스위치를 **AUTO** 위치에 놓으면 오토라이트 센서를 통해 일조량을 감지하여 전조등 및 미등을 자동으로 점등·소등합니다.

- 오토라이트 센서 장착 부위를 청소용제나 왁스 등으로 닦지 마십시오. 오작동할 수 있습니다.
- 안개, 눈, 비 등과 같이 기후 및 주위 환경의 변화에 따라 점등 및 소등되는 시간이 달라질 수 있습니다.
- 시중에서 판매하는 윈도우 코팅 및 선팅 등을 부착하면 오작동할 수 있습니다.
- 전조등 및 미등 자동 점등 · 소등 기능은 일출, 일몰시에 제한적으로 사용하십시오.
- 일반적인 전조등 및 미등의 작동은 수동으로 하십시오.
- 터널과 같은 어두운 곳을 통과할 때 전조등을 수동으로 켜십시오.
- 흐린 날씨에는 전조등 및 미등 자동 점등·소등 기능을 사용하지 마시고 수동으로 작동하십시오.
- 라이트 스위치를 **AUTO** 위치로 옮기거나 **AUTO** 위치에서 다른 위치로 옮길 때 차량의 실내 조명이나 외 부의 미등 및 전조등이 순간 깜빡거릴 수 있습니다. 이는 오토라이트 상태를 인식하는 정상적인 현상입니다.

#### AUTO

(오토라이트 기능)

오토라이트 센서로 부터 받은 일조량에 따라 전조등과 미등이 자동으로 점등·소등됩니다.

OFF

(라이트 소등)

라이트가 소등됩니다.