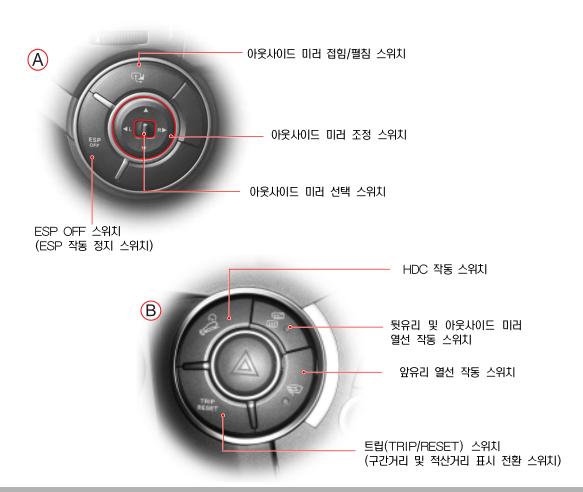

#### 아웃사이드 미러 조정 스위치

아웃사이드 미러 접힘/펼침 스위치

스위치를 누르면 펼쳐진 아웃사이드 미러가 접히고. 접여진 아웃사이드 미러가 펼쳐집니다.

#### 미러 선택스위치

▶ L(좌측) : 운전석측 아웃사이드 미권 선택

▶ R(우측) : 동반석측 아웃사이드 미러 선택

#### 아웃사이드 미러 각도 조정

- 1. 미러 선택스위치로 운전석측(L) 또는 동반석측(R) 아웃사이드 미러를 선택 하십시오
- 2. 미러 각도 조정스위치의 상하좌우(화살 표)를 눌러 아웃사이드 미러의 각도를 조 정하십시오.

#### 미러 각도 조정 스위치

조정하고자 하는 미러를 선택한 다음 미러 조 정 스위치의 상하좌우(화살표)를 눌러 미러를 조정하십시오.

운전석 및 동반석 도어 글라스에 썬팅을 하면 야간 운전시 경고 시계가 불량해지므로 썬팅을 하지 마십시오.

- 시동을 꺼도 30초 동안은 아웃사이드 미러를 접거나 펼 수 있 습니다. 단, 프론트 도어를 열면 연장시간이 종료됩니다.
- 아웃사이드 미러는 전동 스위치로 작동이 됩니다. 손으로 작동 시키면 관련 장치가 고장날 수 있습니다.
- 아웃사이드 미러는 전동으로 작동하므로 세차시 미러에 고압 의 물을 직접 분사할 경우 전동장치 고장으로 정상적으로 작 동되지 않을 수 있습니다.

#### ESP OFF 스위치

스위치를 누르면 ESP 기능이 해제(계기판 ESP 경고등 점등) 되고, 다시한번 스위치를 누르 면 ESP 기능이 회복(계기판 ESP 경고등 소등)됩니다.

### HDC 스위치(Hill Descent Control:경사로 자동감속 주행장치)

#### HDC 란

Hill Descent Control 의 약어로 급경사의 도로를 저속으로 내려가고자 할 경우, 브레이크 페달 등을 조작하지 않고 자동으로 차량을 저속으로 주행할 수 있도록 감속시켜주는 장치입니다. 이러한 기능은 급경 사의 내리막길 주행을 위한 편의장치로 일반도로에서는 사용하지 마십시오.

#### HDC 스위치

HDC 스위치를 누르면 계기판의 HDC 가 점등(녹색)되면서 HDC 작동 대기 상태가 됩니다. HDC 스위치를 다시 한 번 누르면 계기판의 HDC 가 소등되면 서 HDC 기능이 해제됩니다.

**HDC** 

#### 뒷유리・아웃시이드 미러 열선 스위치

- 스위치를 누르면 뒷유리 열선, 사이드 미러 열선이 약 12분 동안 작동합니다.
- 열선 작동 중에 스위치를 다시 한번 누르면 작동이 정지합니다.
- 뒷유리 성에 ·습기 제거시 사용하십시오.
- 12분 동안의 작동이 완료된 후 10분 이내에 스위치를 다시 누르면 열선이 약 6분간 작동합니다.
- 열선이 작동 중일 때는 스위치에 있는 작동 표시등이 점등됩니다.

- 스위치를 누르면 앞유리 와이퍼 열선이 약 12분 동안 작동합니다.
- 열선 작동 중에 스위치를 다시 한번 누르면 작동 이 정지합니다.
- 앞유리 와이퍼 결빙 방지를 위해 사용하십시오.
- 열선이 작동중일 때에는 스위치에 있는 작동 표시 등이 점등됩니다.

뒷유리 열선