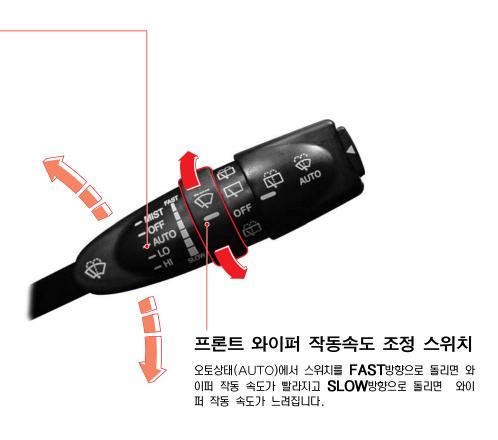

#### **MIST**

스위치를 위로 올리고 있는 동안 와이퍼가 작동합니다. 스위치를 놓으면 **OFF**위치 로 복귀합니다.

#### OFF

와이퍼 작동이 중지됩니다.

#### **AUTO**

차량속도 또는 비의 양(레인센싱 와이퍼)에 따라 와이퍼 작동속도가 자동으로 조절됩니다.

LO

**LO**위치에 놓으면 와이퍼가 저속으로 작동합니다.

HI

4-8

**HI**위치에 놓으면 와이퍼가 고속으로 작동합니다.