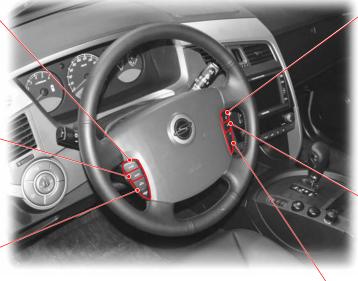

#### 스티어링 휠 오디오 스위치

\* 스티어링 휠에 장착된 오디오 스위치를 이용하여 오디오 시스템을 조작할 수 있습니다.

#### **POWER**

스위치를 누르면 오디오 전원이 ON/OFF됩니다.

#### MODE

스위치를 누를 때마다 오디오 작 동 모드가 변경됩니다.

**SEEK** • 라디오 모드에서

- 짧게 누름 : 수동 주피수검색, 기억된 채널로 이동

SEEK

- 길게 누름 : 자동 주파수검색

• CD(DVD)플레이어/카세트 테입 모드에서

- 짧게 누름 : 현재 연주곡의 다음/이전곡 연주

#### 음성 인식 스위치

에베웨이 장착 차량의 경우 에는 탐색스위치( SEK )대 신 음성 인식 스위치가 장착 되어 있습니다.

#### 핸즈프리 통화스위치

전화를 걸 때/받을 때/종료할 때 길게 누릅니다.

핸즈프리와 관련된 자세한 내용은 핸즈프리 시스템을 참조하십시오.

#### MUTE

스위치를 한번 누르면 음향 출력 이 정지됩니다. 다시 한번 누르면 음향이 나옵니다.

음량을 크게 / 작게함