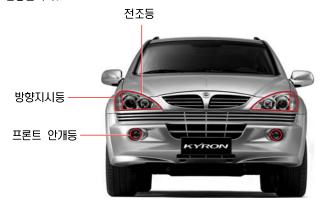

#### 라이트 스위치

스위치를 돌리거나 밀거나 당기면 그 위치에 따라 전조등, 미등, 차폭 등, 번호판등, 방향지시등, 안개등 이 점등됩니다.

# **■D■D**

(전조등 점등)

전조등, 차폭등, 미등, 번호판등, 프론트 안 개등(프론트 안개등 스위치 ON 상태), 기타실내조명이 점등됩니다.

# <del>-</del>200<del>-</del>5

(미등 점등)

차폭등, 미등, 번호판등, 프론트 안개등 (프론프 안개등 스위치 ON 상태), 기타 실내 스위치류의 조명이 점등됩니다.