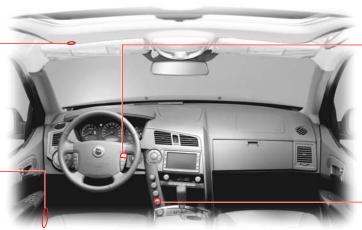

장착된 오디오 스위치를 이용하여 오디오 시스템을 조작할 수 있습니다.

#### **POWER**

스위치를 누르면 오디오 전원이 ON/OFF됩니다.

#### MODE

스위치를 누를 때마다 오디오 작 동 모드가 변경됩니다.

**SEEK** • 라디오 모드에서

- 짧게 누름 : 수동 주피수검색, 기억된 채널로 이동

SEEK

- 길게 누름 : 자동 주파수검색

• CD(DVD)플레이어/카세트 테입 모드에서

- 짧게 누름 : 현재 연주곡의 다음/이전곡 연주

- 길게 누름 : 현재 연주곡에서 앞/뒤로 이동

- 에버웨이가 아닌 사양에서는 길게/짧게 누름에 관계없이 다음/이전곡으로 이동



#### 음성 인식 스위치



에베웨이 장착 차량의 경우 에는 탐색스위치( SEK )대 신 음성 인식 스위치가 장착 되어 있습니다.

#### 핸즈프리 통화스위치



전화를 걸 때/받을 때/종료할 때 길게 누릅니다.

핸즈프리와 관련된 자세한 내용은 핸즈프리 시스템을 참조하십시오.

#### MUTE

스위치를 한번 누르면 음향 출력 이 정지됩니다. 다시 한번 누르면 음향이 나옵니다.



음량을 크게 / 작게함

### 핸즈프리 시스템

이 핸즈프리 시스템은 차량 오디오 시스템과 휴대전화를 연결시켜 차량에 설치되어 있는 마이크와 스피커를 통해 차량에서 안락하게 휴대전화 통화를 할 수 있도록 한 시스템입니다.

#### 해즈프리 마이크

마이크를 통하여 음성이 전달됩 니다.

#### 통화음성 송출 스피커

이어폰을 통한 개인통화가 아닐 경우 상대방의 음성은 운전석 도 어 하단의 스피커를 통해 송출 됩니다.



#### 핸즈프리 통화 스위치



전화를 걸 때/전화를 받을 때/전화를 종료할 때'삐~'소리가 나도록 길게 눌러 줍니다.



이어폰 잭 핸즈프리 잭

휴대전화 사용시 핸즈프리 잭과 휴대전 화를 연결하여 사용하십시오. 이어폰을 통해 개인전화를 사용하고자 할 때에는 이어폰 잭에 이어폰을 연결하여 사용하 십시오.



- 주행 중의 휴대전화 사용은 안전운행을 위하여 법으로 금지되어 있습니다.
- 핸즈프리를 사용할지라도 주행시에 통화를 하는 것은 안전 운행에 큰 장애 요소가 됩니다. 핸즈프리 장치는 물론, 휴대전화는 반드시 차량을 안전한 장소에 정차한 후 사용하시기 바랍니다.



에버웨이 장착 차량의 핸즈프리 기능은 미장착 차량과 기능상 다른점이 있습니다. 에버웨이 장 착 차량의 핸즈프리 기능은 해당 설명서를 참 조하십시오.

#### 핸즈프리 사용방법

핸즈프리 시스템을 사용하고자 할 때에는 휴대전화와 핸즈프리 잭(H/P)을 연결해 놓은 상태에서 사용하십시오.

#### 전화를 걸 때

- 1. 휴대전화와 핸즈프리 잭(H/P) (1)을 연결합니다.
- 2. 휴대전화에 통화하려는 전화번호를 입력(②)합니다.
- 3. 핸즈프리 통화스위치(③)를 '삐~'소리가 날때까지 길게 눌러주십시오.
- 4. 통화가 연결되면 상대방과 통화할 수 있습니다.
- 5. 통화를 끝내려면 핸즈프리 통화스위치(③)를 '삐~' 소리가 날 때까지 길게 눌러주십시오.

참고 전화번호를 입력하지 않고 핸즈프리 통화 스위치를 길게 누르면 최종 통화번호로 재 발신될 수 있습니다.



#### 전화를 끊을 때

통화를 끝내려면 핸즈프리 통화 스