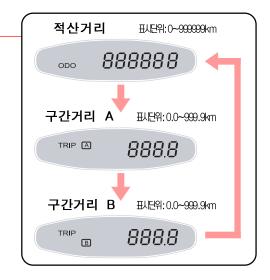

#### 1. 구간거리 A/B 및 적산거리 표시 전환

- TRIP 스위치를 짧게 누를 때마다 ODO TRIP A TRIP B ODO 순으로 전환 됩니다.
- 차량출고시 적산거리계(ODO)가 50km미만이면 정상입니다.

#### 2. 구간거리(TRIP A, TRIP B) 초기화: RESET

TRIP A/B는 999.9km를 초과하면 자동으로 0km로 초기화 되고 999.9km가 되기전에 0km로 리셋하고자 할때에는  $\boxed{\text{TRIP A}}$  또는  $\boxed{\text{TRIP B}}$ 모드를 선택하고 나서 트립 스위치를 약 1초 이상 길게 누르면 됩니다.