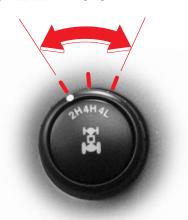

#### 4륜구동 전환 스위치

#### 4륜구동 전환 스위치

4륜구동 상태를 선택할 때에는 도로상태(미끄러움, 경사도, 요철 등)에 따라 적절한 상태를 선택하십시오.

2H : 2륜구동

후륜구동 고속주행시의 상태이며 일반도로나 고속도로에서 평상적인 주행 또는 고속주행시 사용하십시오.

4H : 고속 4륜구동

진흙, 모래, 눈길 주행시의 상태입니다.

4L : 저속 4륜구동

최대 견인력이 필요하는 상태입니다.

#### 4륜구동 전환 방법

#### 2H ⇔ 4H

차속 70km/h 이하인 속도에서 4륜구동 전환 스위치를 돌려 2H 또는 4H로 전환

#### 2H,4H ⇔ 4L

- 자동변속기 차량인 경우 차량을 평지에 정지시킨 상태에서 선택레버를 **N**위치 에 놓고 4륜구동 전환 스위치를 돌려 원하는 구동상태로 전환하십시오.
- 수동변속기 차량인 경우 차량을 평지에 정지시킨 후, 기어를 중립위치에 놓고 클러치를 밟은 상태에서 4륜구동 전환 스위치를 돌려 구동상태를 전환하십시오.