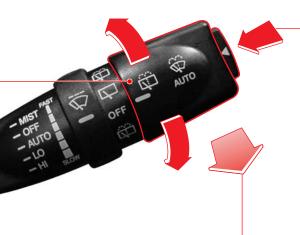

#### **MIST**

스위치를 위로 올리고 있는 동안 와이퍼가 작동합니다. 스위치를 놓으면 **OFF**위치 로 복귀합니다.

#### OFF

와이퍼 작동이 중지됩니다.

#### **AUTO**

차량속도 또는 비의 양(레인센싱 와이퍼)에 따라 와이퍼 작동속도가 자동으로 조절됩니다.

LO

**LO**위치에 놓으면 와이퍼가 저속으로 작동합니다.

HI

4-8

**HI**위치에 놓으면 와이퍼가 고속으로 작동합니다.

#### 레인센싱 와이퍼

비의 양을 감지하여 와이퍼 작동 속도

레인센싱 와이퍼 시스템은 와이퍼 스위치를 **AUTO**에 놓았을 때 레인센서가 비의 양을 감지하여 와이퍼 작동 및 속도를 자동주절하는 시스템입니다.

# 레인&오토라이트 센서 와이퍼 스위치 AUTO위치 AUTO

를 조절합니다.

- 와이퍼 스위치가 AUTO위치에 있을 경우. AUTO 인지기능으로 인하여 초기 시동시에 와이퍼가 1회 작동하게 됩니다. 이럴경우 와이퍼 블레이드의 수명이 줄어들게 되므로(특히, 겨울철) 우천시 이외에는 와이퍼 스위치를 OFF위치로 하십시오. 특히, 겨울철에는 와이퍼 블레이드가 얼어 붙어 있는지 확인한 다음 작동하십시오. 얼어붙은 상태로 작동하면 모터가 손상될 수 있습니다..
- 앞유리가 건조한 상태일 때 와이퍼만 작동하면 앞유리나 와이퍼 블레이드가 손상될 수 있으므로 와셔액을 분사하면서 와이퍼를 사용하십시오.
- 세차하기 전에 와이퍼 스위치를 반드시 OFF위치로 하여 와이퍼가 작동하지 않도 록 하십시오.
- 비가 내리지 않을 때에는 와이퍼 스위치를 **OFF**위치에 두십시오.