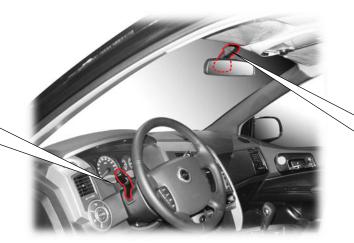

# 실내 스위치

#### 실내 스위치

#### 아웃사이드 미러 조정 스위치

아웃사이드 미러 접힘/펼침 스위치

스위치를 누르면 펼쳐진 아웃사이드 미러가 접히고. 접여진 아웃사이드 미러가 펼쳐집니다.

#### 센터 판넬 스위치

#### 스티어링 휠 오디오 스위치

\* 스티어링 휠에 장착된 오디오 스위치를 이용하여 오디오 시스템을 조작할 수 있습니다.