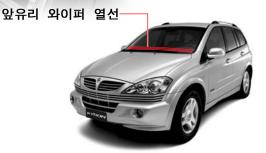

- 스위치를 누르면 앞유리 와이퍼 열선이 약 12분 동안 작동합니다.
- 열선 작동 중에 스위치를 다시 한번 누르면 작동 이 정지합니다.
- 앞유리 와이퍼 결빙 방지를 위해 사용하십시오.
- 열선이 작동중일 때에는 스위치에 있는 작동 표시 등이 점등됩니다.

뒷유리 열선