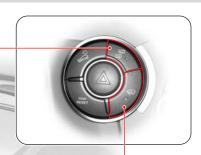

#### 오버헤드 콘솔 스위치

룸램프 메인 스위치, 스팟 스위치를 눌러 놓거나 센터 룸램프 스위치를 점등 방향으로 놓고 차량 **주의** 을 이탈할 경우 프론트 룸램프가 켜지게 되어 배 터리가 방전될 수 있으므로 주의하십시오.

### 에버웨이 시스템(텔레매틱스)

에버웨이 서비스에 관한 자세한 내용과 사용법은 별도 지급된 사용설명서를 참조하십시오.

에버웨이

동 터치 판넬

에버웨이 서비스는 차량내의 단말기로 통화가 가능한 지역에서만 서비스를 받으실 수 있습니다.

음성인식 및 통화 마이크

텔레매틱스란 통신(Telecommunication)과 정보과학 (Informatics)의 합성어로 무선통신기술과 위치측정시스 량 운행 중 필요로하는 정보(교통, 날씨, 제공하는 서비스입니다. 또한 긴급상황 발생시 서비스 센터를 통해 긴급 구난을 요청할 수 있으며, 간단한 차량 원 격 제어기능이 있습니다.

음식인식 스위치

해즈프리 스위치

에버웨이 단말기 또는 휴대전화 통화, 종료 버튼

에버웨이가 장착된 차량의 핸 즈프리 버튼의 기능은 별도 **주의** 로 지급된 사용설명서를 조하십시오.

에버웨이 SOS 스위 치는 사고와 같은 긴 급 구난이 필요한 경 우에만 사용하십시오.