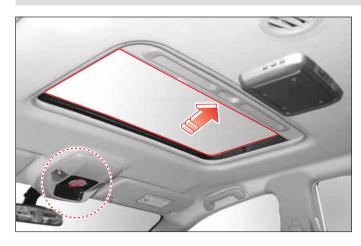

## 선루프 개폐

- 선루프는 시동키 "ON"위치(엔진 미시동 상태)에서도 작동 가능하지만, 과도한 사용을 하면 배터리가 방전될 수 있으니 가급적 시동 상태에서 작동하십시오.
- 선루프의 작동이 완료되면 스위치에서 손을 떼십시오. 계속 작동하면 고장의 원인이 될 수 있습니다.
  - 특히, 겨울철에 선루프 작동 부위가 얼어붙은 경우에는 얼은 부위가 완전히 녹은 후 작동하십시오.
- 차량을 떠날 때에는 선루프가 완전히 닫혀져 있는지 확인 하십시오. 열려 있는 상태에서 차량을 떠나면 선루프를 통해 도난 사고를 당할 수 있습니다. 또한 비나 눈이 올 경우에는 선루프를 통해 차량 실내가 젖을 수 있습니다.
- 선루프가 열려진 상태에서 배터리 방전이나 전원공급이 중 단된 경우에는 "OPEN"부를 눌러 완전 열림상태로 한 후 "OPEN"부를 10초 이상 연속작동시키거나 "CLOSE"부를 눌러 선루프를 후부 열림 상태로 한 후 "CLOSE"부를 10초 이상 눌러 위치가 재인식 되도록 조작하여야 정상적으로 작동합니다.

\* 안전을 위하여 선루프는 차량 정지상태에서 조작 하십시오.

- A 선루프 열림(OPEN)
- ® 선루프 닫힘(CLOSE)

#### 선루프 개폐 방법

- 1. ④ 부분을 짧게 누르면 자동으로 선루프가 완전히 열리고, 길게 누르고 있으면 누르고 있는 동안만 열립니다.
- 2. 선루프가 열리는 중에 버튼을 조작하면 작동이 정지됩니다.
- 3. B 부분을 누르는 동안 선루프가 닫힙니다.

#### 선루프 후부 개폐(틸트)

선루프가 닫힌 상태에서 스위치의 ® 부를 누르면 선루프 뒤쪽이 상승하여 열리고, ® 부를 누르면 닫힙니다.