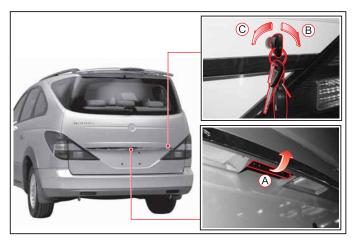

## 테일게이트 개폐

- A 테일게이트 열림 레버
- ® 테일게이트 잠김 방향
- ⓒ 테일게이트 잠금 해제 방향

테일게이트 잠김이 해제된 상태에서 ⓐ레버를 당겨 테일게이트를 조심스럽게 들어 올리십시오.

- 테일게이트를 닫을 때에는 승차자의 손이나 기타 신체의 일부가 끼지 않도록 하십시오. 또한 테일게이트 무게에 의해 갑작스럽게 닫혀질 수 있으므로 부상 방지를 위해 최대한 조심스럽게 닫으십시오.
- 테일게이트를 열어놓고 운행하면 배기가스가 실내로 유입되어 가스중독을 유발하거나, 적재된 화물이 차밖으로 떨어져 큰 사고를 유발할 수 있습니다. 운행전에 테일게 이트가 완전히 닫혀 있는지 확인하십시오.