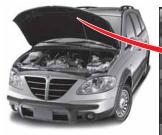

## 엔진 후드 개패

1. 스티어링 휠 좌측 하단의 엔진 후드 잠금 해제 레버(④)를 당겨 엔진후드 잠김을 해제 하십시오.

- 2. 엔진후드를 약간 들어 손을 집어 넣습니다.
- 3. 엔진후드 고정 해제 레버(®)를 왼쪽으로 밀고 있는 상태에서 엔 진후드를 들어 올립니다.
- 4. 엔진후드를 들어 올린 후 후드지 지대 (ⓒ)를 차체에서 떼내 정확 한 지지대 고정 위치에 놓아 엔 진후드가 내려오지 않도록 하십 시오.

- 엔진 구동 상태에서 엔진 후드를 열었을 경우에는 엔진룸 내의 작동 장치에 의해 부상을 입지 않도록 각별히 주의 하십시오.
- 주행 전에는 엔진 후드가 완전히 닫혔는지 확인하십시오.
- 바람이 불 때 엔진 후드를 열어 놓으면 엔진 후드 지지대가 고정위치에서 이탈하여 엔진 후드가 떨어질 수 있습니다. 부상의 위험이 있으니 각별히 주의하십시오.
- 엔진 후드를 닫을 때에는 신체의 일부가 끼이지 않도록 주의하십시오.