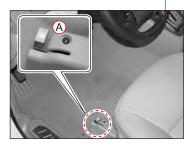

- 연료가 차체에 묻으면 도장면이 손상될 수 있으므로 주의 하십시오.
- 주의 겨울철에 연료 주입구 커버가 얼어붙었을 경우에는 무리하 게 열지 말고 주위를 가볍게 두드리면서 여십시오.

④ 연료 주입구 커버 열림 레버

1. 운전석 시트 왼쪽 아래에 있는 연료 주입구 열림레버(A)를 당겨 연료 주입구 커버(B)를 엽니다.

반드시 엔진시동을 끈 상태에서 연료를 주입 경고 하십시오.