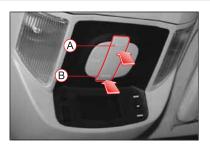

#### 운전석 도어(내부)

- A 도어 잠금/해제 레버
- ® 도어 열림 레버
- 도어 잠금/해제 레버(A)를 ① 방향으로 움직이면 모든 도어와 테일 게이트가 잠기게 되고 ② 방향으로 움직이면 잠김상태가 해제됩니다.
- 도어가 열려 있는 상태에서는 도어 잠금/해제 레버(A)로 도어를 잠글 수 없습니다.
- 도어 잠김이 해제된 상태에서 도어 열림 레버(B)를 당기면서 도어를 밀면 도어가 열립니다.