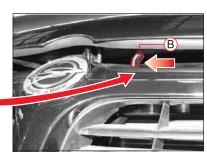

## 엔진 후드 개패

1. 스티어링 휠 좌측 하단의 엔진 후드 잠금 해제 레버(④)를 당겨 엔진후드 잠김을 해제 하십시오.

- 2. 엔진후드를 약간 들어 손을 집어 넣습니다.
- 3. 엔진후드 고정 해제 레버(®)를 왼쪽으로 밀고 있는 상태에서 엔 진후드를 들어 올립니다.
- 4. 엔진후드를 들어 올린 후 후드지 지대 (ⓒ)를 차체에서 떼내 정확 한 지지대 고정 위치에 놓아 엔 진후드가 내려오지 않도록 하십 시오.