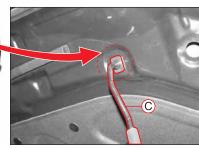

- 연료가 차체에 묻으면 도장면이 손상될 수 있으므로 주의 하십시오.
- 주의 겨울철에 연료 주입구 커버가 얼어붙었을 경우에는 무리하 게 열지 말고 주위를 가볍게 두드리면서 여십시오.

④ 연료 주입구 커버 열림 레버

1. 운전석 시트 왼쪽 아래에 있는 연료 주입구 열림레버(A)를 당겨 연료 주입구 커버(B)를 엽니다.

반드시 엔진시동을 끈 상태에서 연료를 주입 경고 하십시오.

(B)

- 2. 연료주입구 캡 ⓒ를 1방향으 로 돌려 엽니다.
- 3. 연료 주입이 끝나면 캡을 ② 방향으로 "딸깍"하는 소리가 날때까지 돌려서 닫고, 연료 주입구 커버를 (B)밀어서 닫습 니다.