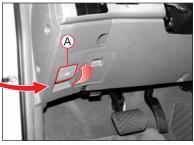

- 연료가 차체에 묻으면 도장면이 손상될 수 있으므로 주의 하십시오.
- 주의 겨울철에 연료 주입구 커버가 얼어붙었을 경우에는 무리하 게 열지 말고 주위를 가볍게 두드리면서 여십시오.

④ 연료 주입구 커버 열림 레버

1. 운전석 시트 왼쪽 아래에 있는 연료 주입구 열림레버(A)를 당겨 연료 주입구 커버(B)를 엽니다.

반드시 엔진시동을 끈 상태에서 연료를 주입 경고 하십시오.