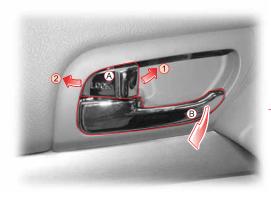

#### 운전석 도어(내부)

- A 도어 잠금/해제 레버
- ® 도어 열림 레버
- 도어 잠금/해제 레버(A)를 ① 방향으로 움직이면 모든 도어와 테일 게이트가 잠기게 되고 ② 방향으로 움직이면 잠김상태가 해제됩니다.
- 도어가 열려 있는 상태에서는 도어 잠금/해제 레버(A)로 도어를 잠글 수 없습니다.
- 도어 잠김이 해제된 상태에서 도어 열림 레버(B)를 당기면서 도어를 밀면 도어가 열립니다.

#### 도어 자동 잠금

도어를 잠그지 않고 주행할 경우 자랑속도가 50km/h 이상이 되면 모든 도어가 자동으로 잠기게 됩니다.

#### 도어 자동 잠금해제

도어가 잠겨진 상태에서 시동을 끄면 자동으로 도어 잠김 상태가 해제 됩니다.