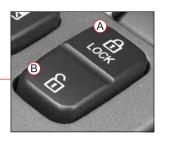

#### 운전석 도어(내부)

- A 도어 잠금/해제 레버
- ® 도어 열림 레버
- 도어 잠금/해제 레버(A)를 ① 방향으로 움직이면 모든 도어와 테일 게이트가 잠기게 되고 ② 방향으로 움직이면 잠김상태가 해제됩니다.
- 도어가 열려 있는 상태에서는 도어 잠금/해제 레버(A)로 도어를 잠글 수 없습니다.
- 도어 잠김이 해제된 상태에서 도어 열림 레버(B)를 당기면서 도어를 밀면 도어가 열립니다.

#### 도어 자동 잠금

도어를 잠그지 않고 주행할 경우 자랑속도가 50km/h 이상이 되면 모든 도어가 자동으로 잠기게 됩니다.

#### 도어 자동 잠금해제

도어가 잠겨진 상태에서 시동을 끄면 자동으로 도어 잠김 상태가 해제 됩니다.