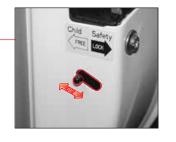

#### 어린이 보호용 잠금장치

뒷 도어를 열면 도어 안쪽에 장착되어 있으며 레버가 LOCK위치에 있으면 실내의 도어 열림 레버로는 도어를 열 수 없습니다.

## 도어 열림 레버

도어 잠김이 해제된 상태에서 손잡이를 당기면 해당 도어가 열립니다.

어린이가 승차하였을 경우 어린이 보호용 잠금장치의 레버를 LOCK위치에 놓아 내부에서 도어를 열지 못하게 하십시오.