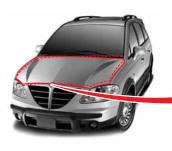

## 엔진 후드 개패

1. 스티어링 휠 좌측 하단의 엔진 후드 잠금 해제 레버(④)를 당겨 엔진후드 잠김을 해제 하십시오.

- 2. 엔진후드를 약간 들어 손을 집어 넣습니다.
- 3. 엔진후드 고정 해제 레버(®)를 왼쪽으로 밀고 있는 상태에서 엔 진후드를 들어 올립니다.
- 4. 엔진후드를 들어 올린 후 후드지 지대 (ⓒ)를 차체에서 떼내 정확 한 지지대 고정 위치에 놓아 엔 진후드가 내려오지 않도록 하십 시오.