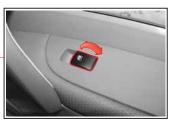

#### 운전석 도어(내부)

- A 도어잠금/해제레버
- ® 도어열림레버
- 도어잠금/해제레버(A)를 ① 방향으로 움직이면 모든 도어가 잠기게 되고 ② 방향으로 움직이면 잠김상태가 해제됩니다.
- · 도어열림레버(B)를 당기면서 도어를 밀면 도어가 열립니다.