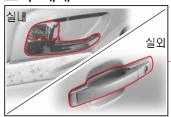

#### 운전석 도어(내부)

- A 도어잠금/해제레버
- ® 도어열림레버
- 도어잠금/해제레버(A)를 ① 방향으로 움직이면 모든 도어가 잠기게 되고 ② 방향으로 움직이면 잠김상태가 해제됩니다.
- · 도어열림레버(B)를 당기면서 도어를 밀면 도어가 열립니다.

# 동반석 도어(내부)

운전석 도어와 같은 기능을 가 집니다.

#### 뒤 우측 도어(내부)

뒤 좌측 도어(내부)

되 좌·우측 도어의 잠김·열 림 레버의 기능은 운전석 것과 기능이 같습니다. 단, 잠금 레 버는 해당 도어만을 잠그거나 잠김을 해제할 수 있습니다.

각부 개폐 장치