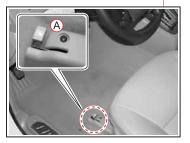

A 연료 주입구 커버 열림 레버

1. 운전석 시트 왼쪽 아래에 있는 연료 주입구 열림레버(🕒 )를 당겨 연료 주입구 커버(ⓒ)를 엽니다.

반드시 엔진시동을 끈 상태에서 연료를 주입하 **경고** 십시오.

② 닫힘

(C)

- 2. 연료주입구 캡 📵 를 1 방향으로 돌려 엽니다.
- 3. 연료를 주입이 끝나면 캡을②방 향으로 '딸깍' 하는 소리가 날 때까지 돌려서 닫고, 연료주입 구 커버ⓒ를 밀어서 닫습니다.