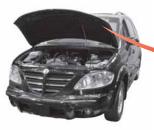

# 엔진후드 개패

1. 스티어링 휠(핸들)좌측 하단의 엔진 후드 잠금 해제 레버(♠) 를 당겨 엔진후드 잠김을 해제 하십시오.

- 2. 엔진후드를 약간 들어 손을 집 어 넣습니다.
- 3. B를 왼쪽으로 민후 엔진후드를 들어 올립니다.
- 4. 엔진후드를 들어 올린 후 후드 지지대 (ⓒ)를 차체에서 떼내 정확한 지지대 고정 위치에 놓 아 엔진후드가 내려오지 않도록 하십시오.

- 엔진 구동 상태에서 엔진 후드를 열었을 경우에는 엔진룸 내의 작동 장치에 의해 부상을 입지 않도록 각별히 주의하십시오.
- **경고** 주행 전에는 엔진 후드가 완전히 닫혔는지 확인하십시오.
  - 바람이 불 때 엔진후드를 열어 놓으면 후드지지대가 고정위치에서 이탈하여 엔진후드가 떨어질수 있습니다. 부상의 위험이 있으니 각별히 주의하십시오.