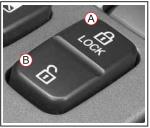

#### 도어 잠금/해제 스위치

♠부분을 누르면 도어와 테일게 이트가 잠기고 ®부분을 누르면 잠김상태가 해제됩니다.

도어가 열려 있을 때에는 중앙도 어 잠금장치로 도어를 잠글 수 없습니다. 또한 도난 경계 상태 에서도 중앙도어 잠금 장치로 도 어를 잠그거나 열 수 없습니다.