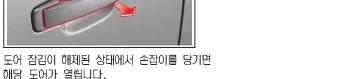

#### 운전석 도어(내부)

- A 도어잠금/해제레버
- ® 도어열림레버
- 도어잠금/해제레버(A)를 ① 방향으로 움직이면 모든 도어가 잠기게 되고 ② 방향으로 움직이면 잠김상태가 해제됩니다.
- · 도어열림레버(B)를 당기면서 도어를 밀면 도어가 열립니다.