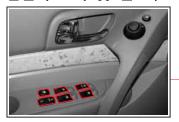

리어좌측 윈도우 개폐 스위치

리어우측 윈도우 개폐 스위치

동반석 윈도우

개폐 스위치

#### 윈도우 잠금 스위치

스위치를 누르면 운전석 도어 트림에 있는 운전석 윈도우 스위치를 제외한 나머지 모든 윈도우 스위치로는 윈도우를 개ㆍ페 할 수 없습니다.

윈도우 작동시간 연장

윈도우 스위치는 시동키를 **ON** 위치에서 다른 위치로 이동시켜도 약 30초 동안 작동이 가능합니다. 단, 도어를 열면 즉시 작동이 정지합니다.

도어 잠금/해제 스위치

• 뒷 좌석(리어시트)에 어린이가 승차 하였을 경우, 윈도우 잠금 스위치를 눌러 놓으면 어린이의 장난 등으로 인한 경고 사고를 예방할 수 있습니다.