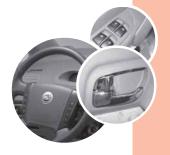

# 각 개폐 장치

운전석 도어 및 윈도우

도어 개폐

연료 주입구

테일게이트

선루프

엔진후드

동반석 및 리어 윈도우

#### 운전석 도어(내부)

- A 도어잠금/해제레버
- ® 도어열림레버
- 도어잠금/해제레버(A)를 ① 방향으로 움직이면 모든 도어가 잠기게 되고 ② 방향으로 움직이면 잠김상태가 해제됩니다.
- · 도어열림레버(B)를 당기면서 도어를 밀면 도어가 열립니다.

#### 도어 잠금/해제 스위치

♠부분을 누르면 도어와 테일게 이트가 잠기고 ®부분을 누르면 잠김상태가 해제됩니다.

도어가 열려 있을 때에는 중앙도 어 잠금장치로 도어를 잠글 수 없습니다. 또한 도난 경계 상태 에서도 중앙도어 잠금 장치로 도 어를 잠그거나 열 수 없습니다.