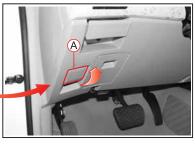

#### 어린이 보호용 잠금장치

되 도어를 열면 도어 안쪽에 장착되어 있으며 레버가 **LOCK** 위치에 있으면 실내의 도어 열림 레버로는 도어를 열 수 없습니다.

3-5

도어 열기 레버

경고

어린이가 승차하였을 경우 어린이 보호용 잠금장치의 레버를 **LOCK**위치에 놓아 내부에서 도어를 열지 못하게 하십시오.