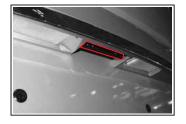

# 선루프 개폐

\* 안전을 위하여 선루프는 차량 정지상태에서 조작 하십시오.

#### 선루프 개폐 방법

- 1. ④부분을 짧게 누르면 자동으로 선루프가 완전히 열리고, 길게 누르고 있으면 누르 고 있는 동안만 열립니다.
- 2. 선루프가 열리는 중에 버튼을 조작하면 작동이 정지됩니다.
- 3. 📵 부분을 누르는 동안 선루프가 닫힙니다.

- <u>▲</u> 주의
- 선루프는 시동키 'ON' 위치(엔진 미시동 상 태)에서도 작동 가능하지만, 과도한 사용을 하면 배터리가 방전될 수 있으니 가급적 시동 상태에서 작동하십시오.
- 선루프의 작동이 완료되면 스위치에서 손을 떼십시오. 계속 작동하면 고장의 원인이 될 수 있습니다.

#### 선루프 후부 개폐(틸트)

선루프가 닫힌 상태에서 스위치의 ® 부를 누르면 선루프 뒤쪽이 상승하여 열리고, A 부를 누르면 닫힙니다.

A 선루프 열림(OPEN)

® 선루프 닫힘(CLOSE)