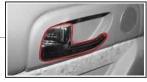

#### 운전석 도어(내부)

- A 도어잠금/해제레버
- ® 도어열림레버
- 도어잠금/해제레버(A)를 ① 방향으로 움직이면 모든 도어가 잠기게 되고 ② 방향으로 움직이면 잠김상태가 해제됩니다.
- · 도어열림레버(B)를 당기면서 도어를 밀면 도어가 열립니다.