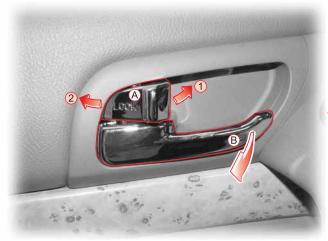

#### 운전석 도어(내부)

- A 도어잠금/해제레버
- ® 도어열림레버
- 도어잠금/해제레버(A)를 ① 방향으로 움직이면 모든 도어가 잠기게 되고 ② 방향으로 움직이면 잠김상태가 해제됩니다.
- · 도어열림레버(B)를 당기면서 도어를 밀면 도어가 열립니다.

#### 도어 자동잠금

도어를 잠그지 않고 주행할 경우 차량 속도가 50km/h 이상이 되면 모든 도어가 자동으로 잠기게 됩니다.

#### 도어 자동 잠금해제

도어가 잠겨진 상태에서 시동을 끄면 자동으로 도어잠김 상태가 해제됩니다.