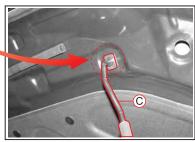

# 엔진후드 개패

1. 스티어링 휠(핸들)좌측 하단의 엔진 후드 잠금 해제 레버(♠) 를 당겨 엔진후드 잠김을 해제 하십시오.

- 2. 엔진후드를 약간 들어 손을 집 어 넣습니다.
- 3. B를 왼쪽으로 민후 엔진후드를 들어 올립니다.
- 4. 엔진후드를 들어 올린 후 후드 지지대 (ⓒ)를 차체에서 떼내 정확한 지지대 고정 위치에 놓 아 엔진후드가 내려오지 않도록 하십시오.

- 엔진 구동 상태에서 엔진 후드를 열었을 경우에는 엔진룸 내의 작동 장치에 의해 부상을 입지 않도록 각별히 주의하십시오.
- **경고** 주행 전에는 엔진 후드가 완전히 닫혔는지 확인하십시오.
  - 바람이 불 때 엔진후드를 열어 놓으면 후드지지대가 고정위치에서 이탈하여 엔진후드가 떨어질수 있습니다. 부상의 위험이 있으니 각별히 주의하십시오.