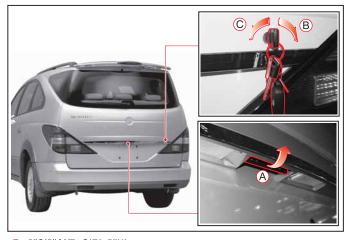

# 테일게이트 개 폐

- A 테일게이트 열림 레버
- B 테일게이트 잠김 방향
- ⓒ 테일게이트 작금 해제 방향
- · 테일게이트 잠김이 해제된 상태에서 🛆 레버를 당겨 테일게이트를 조심 스럽게 들어 올리십시오.

테일게이트를 열어놓고 운행하면 배기가스가 실내로 유입되 어 가스중독을 유발하거나, 적재된 화물이 차밖으로 떨어져 **경고** 큰 사고를 유발할 수 있습니다. 운행전에 테일게이트가 완전 히 닫혀 있는지 확인하십시오.