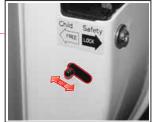

#### 어린이 보호용 잠금장치

되 도어를 열면 도어 안쪽에 장착되어 있으며 레버가 **LOCK** 위치에 있으면 실내의 도어 열림 레버로는 도어를 열 수 없습니다.

3-5

도어 열기 레버

경고

어린이가 승차하였을 경우 어린이 보호용 잠금장치의 레버를 **LOCK**위치에 놓아 내부에서 도어를 열지 못하게 하십시오.