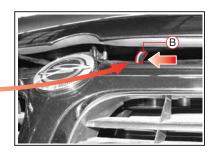

# 엔진후드 개패

1. 스티어링 휠(핸들)좌측 하단의 엔진 후드 잠금 해제 레버(♠) 를 당겨 엔진후드 잠김을 해제 하십시오.

- 2. 엔진후드를 약간 들어 손을 집 어 넣습니다.
- 3. B를 왼쪽으로 민후 엔진후드를 들어 올립니다.
- 4. 엔진후드를 들어 올린 후 후드 지지대 (ⓒ)를 차체에서 떼내 정확한 지지대 고정 위치에 놓 아 엔진후드가 내려오지 않도록 하십시오.

- 엔진 구동 상태에서 엔진 후드를 열었을 경우에는 엔진룸 내의 작동 장치에 의해 부상을 입지 않도록 각별히 주의하십시오.
- **경고** 주행 전에는 엔진 후드가 완전히 닫혔는지 확인하십시오.
  - 바람이 불 때 엔진후드를 열어 놓으면 후드지지대가 고정위치에서 이탈하여 엔진후드가 떨어질수 있습니다. 부상의 위험이 있으니 각별히 주의하십시오.