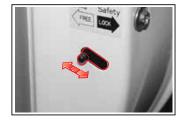

#### 어린이 보호용 잠금장치

되 도어를 열면 도어 안쪽에 장착되어 있으며 레버가 **LOCK** 위치에 있으면 실내의 도어 열림 레버로는 도어를 열 수 없습니다.

3-5

도어 열기 레버

경고

어린이가 승차하였을 경우 어린이 보호용 잠금장치의 레버를 **LOCK**위치에 놓아 내부에서 도어를 열지 못하게 하십시오.