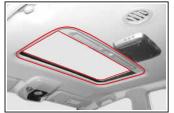

# 선루프 개폐

\* 안전을 위하여 선루프는 차량 정지상태에서 조작 하십시오.

#### 선루프 개폐 방법

- 1. ④부분을 짧게 누르면 자동으로 선루프가 완전히 열리고, 길게 누르고 있으면 누르 고 있는 동안만 열립니다.
- 2. 선루프가 열리는 중에 버튼을 조작하면 작동이 정지됩니다.
- 3. 📵 부분을 누르는 동안 선루프가 닫힙니다.

- <u>▲</u> 주의
- 선루프는 시동키 'ON' 위치(엔진 미시동 상 태)에서도 작동 가능하지만, 과도한 사용을 하면 배터리가 방전될 수 있으니 가급적 시동 상태에서 작동하십시오.
- 선루프의 작동이 완료되면 스위치에서 손을 떼십시오. 계속 작동하면 고장의 원인이 될 수 있습니다.

#### 선루프 후부 개폐(틸트)

선루프가 닫힌 상태에서 스위치의 ® 부를 누르면 선루프 뒤쪽이 상승하여 열리고, A 부를 누르면 닫힙니다.

A 선루프 열림(OPEN)

® 선루프 닫힘(CLOSE)