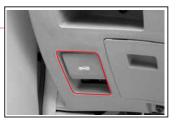

#### 도어 잠금/해제 스위치

♠부분을 누르면 도어와 테일게 이트가 잠기고 ®부분을 누르면 잠김상태가 해제됩니다.

도어가 열려 있을 때에는 중앙도 어 잠금장치로 도어를 잠글 수 없습니다. 또한 도난 경계 상태 에서도 중앙도어 잠금 장치로 도 어를 잠그거나 열 수 없습니다.