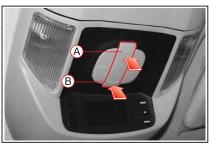

#### 선루프 후부 개폐(틸트)

선루프가 닫힌 상태에서 스위치의 ® 부를 누르면 선루프 뒤쪽이 상승하여 열리고, A 부를 누르면 닫힙니다.

A 선루프 열림(OPEN)

® 선루프 닫힘(CLOSE)