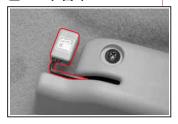

#### 어린이 보호용 잠금장치

되 도어를 열면 도어 안쪽에 장착되어 있으며 레버가 **LOCK** 위치에 있으면 실내의 도어 열림 레버로는 도어를 열 수 없습니다.

3-5

도어 열기 레버

경고

어린이가 승차하였을 경우 어린이 보호용 잠금장치의 레버를 **LOCK**위치에 놓아 내부에서 도어를 열지 못하게 하십시오.