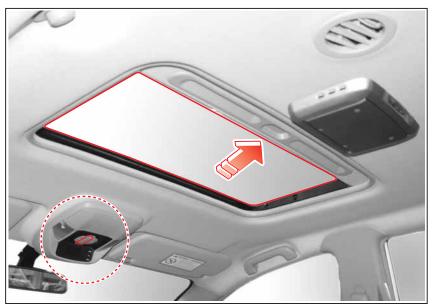

# 선루프 개폐

\* 안전을 위하여 선루프는 차량 정지상태에서 조작 하십시오.

#### 선루프 개폐 방법

- 1. ④부분을 짧게 누르면 자동으로 선루프가 완전히 열리고, 길게 누르고 있으면 누르 고 있는 동안만 열립니다.
- 2. 선루프가 열리는 중에 버튼을 조작하면 작동이 정지됩니다.
- 3. 📵 부분을 누르는 동안 선루프가 닫힙니다.

- <u>▲</u> 주의
- 선루프는 시동키 'ON' 위치(엔진 미시동 상 태)에서도 작동 가능하지만, 과도한 사용을 하면 배터리가 방전될 수 있으니 가급적 시동 상태에서 작동하십시오.
- 선루프의 작동이 완료되면 스위치에서 손을 떼십시오. 계속 작동하면 고장의 원인이 될 수 있습니다.

#### 선루프 후부 개폐(틸트)

선루프가 닫힌 상태에서 스위치의 ® 부를 누르면 선루프 뒤쪽이 상승하여 열리고, A 부를 누르면 닫힙니다.

A 선루프 열림(OPEN)

® 선루프 닫힘(CLOSE)