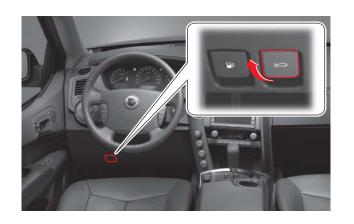

# 엔진 후드 개폐

1. 스티어링 휠 좌측 하단에 있는 엔진후드 열림 레버를 당기십시오.

2. 엔진후드를 약간 들어 손을 집어 넣어 엔진후드 고정해제 레버를 왼쪽으로 민 후 엔진후드를 들어 올립니다.

- 엔진 구동 상태에서 엔진후드를 열었을 경우에는 엔진룸 내의 작동 장치에 의해 부상을 입지 않도록 각별히 주의 하십시오.
- 주행 전에는 엔진후드가 완전히 닫혔는지 확인하십시오.
- 엔진후드를 열어 놓았을 때 강한 바람으로 인하여 엔진후 드가 닫히면서 부상을 입을 수 있습니다.
  - 엔진후드를 점검할 때에는 바람이 불지 않는 곳에서 점검 하십시오.
- 엔진후드를 닫을 때에는 신체의 일부가 끼이지 않도록 주 의하십시오.

# 연료 주입구 개폐

1. 스티어링 휠 좌측 하단에 있는 연료 주입구 열림 레버를 당겨 연료 주입구 커버(A)를 엽니다.

- 2. 연료주입구 캡(®)을 반시계방향으로 돌려 엽니다.
- 3. 연료 주입이 끝나면 캡을 시계방향으로 "딸깍"하는 소리가 날때까지 돌려서 닫고, 연료주입구 커버(A)를 밀어서 닫습니다.

- 반드시 엔진시동을 끈 상태에서 연료(저유황 경유)를 주 입하십시오.
- 화재예방을 위해 연료 주입시에는 시동을 끄고, 담뱃불, 라이터 등 화기를 사용하지 마십시오.
- 수분이 다량 함유된 연료나, 기타 불량연료 및 첨가제를 사용할 경우, 차량 연료계통과 배출가스계통에 치명적 영 향을 줄 수 있으므로 절대로 불량연료 및 기타 첨가제를 사용하지 마십시오.
- 반드시 사용연료를 확인한 후 연료를 주입하십시오. 만약 디젤 연료 사용 차량에 가솔린 연료로 주입하여 주행할 경우 연료 및 기타 차량 시스템에 영향을 주어 차량에 심 각한 손상을 줄 수 있습니다.
- <u>▲</u> 주의
- 연료가 차체에 묻으면 도장면이 손상될 수 있으므로 주의 하십시오.
- 겨울철에 연료 주입구 커버가 얼어붙었을 경우에는 무리하게 열지 말고 주위를 가볍게 두드리면서 여십시오.