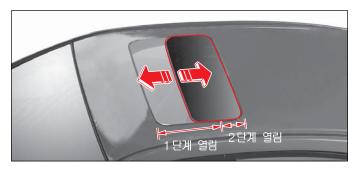

#### ▶ 선루프 열림(슬라이딩 오픈 : 2-스텝 오픈)

- 스위치를 짧게 **OPEN** 방향으로 짧게 작동 : 2- 스텝 오토 슬라이딩 오픈

스위치를 짧게 OPEN 방향으로 작동시키면 선루프가 자동으로 열립니다. 열리는 정도는 2단계이며 첫번째 단계에서는 선루프 뒤쪽의 약9cm 구간은 열리지 않습니다. 선루프를 완전히 열려 면 다시 한번 스위치 OPEN 방향으로 짧게 작동시키십시오. 선루 프가 열리는 중에 스위치를 조작하면 작동이 정지합니다.