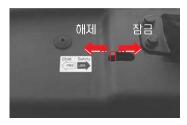

#### 테일게이트 열림 레버

테일게이트 잠김이 해제된 상태에서 레버를 당겨 테일게이트를 들어 올리 면 테일게이트가 열립니다.

- 테일게이트를 닫을 때에는 승차자의 손이나 기타 신체 의 일부가 끼지 않도록 하 십시오. 또한 테일게이트 무 게에 의해 갑작스럽게 닫혀 질 수 있으므로 부상 방지 를 위해 최대한 조심스럽게 닫으십시오.
- 테일게이트를 열어놓고 운행하면 배기가스가 실내로 유입되어 가스중독을 유발하거나, 적재된 화물이 차밖으로 떨어져 큰 사고를 유발할 수 있습니다. 운행전에 테일게이트가 완전히 닫혀 있는지 확인하십시오.