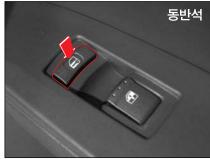

#### 도어 잠금/해제 스위치

스위치를 누를 때마다 도어 잠김 상태. 잠김 해제 상태로 전환됩니다.

동반석 윈도우 스위치

뒷좌석 우측 윈도우 스위치

#### 동반석 및 뒷좌석 윈도우 작동

스위치 앞쪽을 누르거나 들어 올리면서 조작하는 동안만 윈도우가 작동합니다.

- 윈도우 조작시에는 손이나 다른 신체 부위가 윈도우에 끼이지 않도록 주의하십시오.
- 윈도우를 열어 놓은 상태에서 손이나 머리와 같은 신체의 일부를 차량 밖으로 내놓을 경우 사고의 위험에 처하게 됩니다. 신체일부를 차량 밖으로 노출시키지 마십시오.