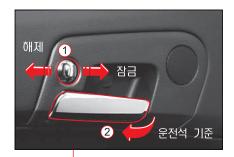

#### 도어 잠금/해제 노브 (1)

노브를 도어 잠금 방향 또는 해제 방향으로 움 직이면 모든 도어와 테일게이트가 잠기거나 작김이 해제됩니다.

(운전석, 동반석만 해당)

#### 도어 열림 레버 (2)

도어 열림 레버를 당기면서 도어를 밀면 도어가 열립니다.