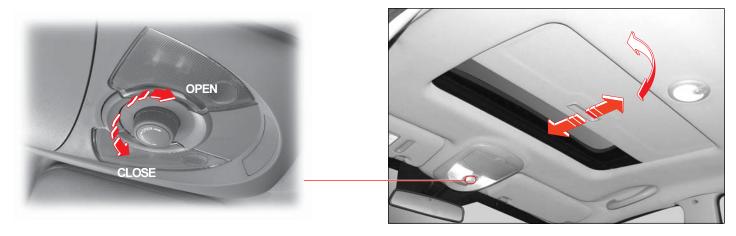

#### 선루프 슬라이딩 개폐

#### ▶ 선루프 열림(슬라이딩 오픈 : 2-스텝 오픈)

- 스위치를 짧게 **OPEN** 방향으로 짧게 작동 : 2- 스텝 오토 슬라이딩 오픈

스위치를 짧게 OPEN 방향으로 작동시키면 선루프가 자동으로 열립니다. 열리는 정도는 2단계이며 첫번째 단계에서는 선루프 뒤쪽의 약9cm 구간은 열리지 않습니다. 선루프를 완전히 열려 면 다시 한번 스위치 OPEN 방향으로 짧게 작동시키십시오. 선루 프가 열리는 중에 스위치를 조작하면 작동이 정지합니다.

- 스위치를 길게 OPEN 방향으로 작동: 수동 슬라이딩 오픈 스위치를 길게 OPEN 방향으로 작동시키면 작동시키고 있는 동 안만 선루프가 열립니다.

#### ▶ 선루프 닫힘(슬라이딩 클로즈)

- 스위치를 짧게 CLOSE 방향으로 작동 : 오토 슬라이딩 클로즈 스위치를 짧게 CLOSE 방향으로 작동시키면 선루프가 자동으로 닫힙니다. 닫히는 중에 스위치를 조작하면 작동이 정지됩니다.
- 스위치를 길게 CLOSE 방향으로 작동: 수동 슬라이딩 클로즈 스위치를 길게 CLOSE 방향으로 작동시키면 작동시키는 동안만 선루프가 닫힙니다.

#### 선루프 틸트 업/다운

▶ 선루프 뒷부분 열림(틸트 업)

선루프가 닫힌 상태에서 스위치를 **CLOSE** 방향으로 작동시키면 선 루프 뒷부분이 열립니다.

▶ 선루프 뒷부분 닫힘(틸트 다운)

선루프 뒷부분이 열린 상태에서 스위치를 **OPEN** 방향으로 작동시키면 선루프 뒷부분이 달힘니다.