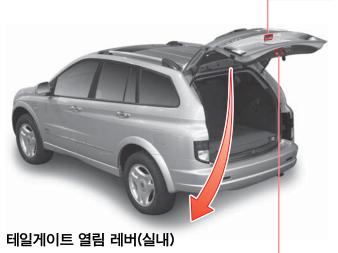

#### 테일게이트 열림 레버

테일게이트 잠김이 해제된 상태에서 레버를 당겨 테일게이트를 들어 올리 면 테일게이트가 열립니다.

- 테일게이트를 닫을 때에는 승차자의 손이나 기타 신체 의 일부가 끼지 않도록 하 십시오. 또한 테일게이트 무 게에 의해 갑작스럽게 닫혀 질 수 있으므로 부상 방지 를 위해 최대한 조심스럽게 닫으십시오.
- 테일게이트를 열어놓고 운행하면 배기가스가 실내로 유입되어 가스중독을 유발하거나, 적재된 화물이 차밖으로 떨어져 큰 사고를 유발할 수 있습니다. 운행전에 테일게이트가 완전히 닫혀 있는지 확인하십시오.