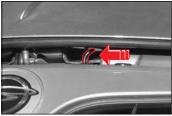

# 엔진 후드 개폐

1. 스티어링 휠 좌측 하단에 있는 엔진후드 열림 레버를 당기십시오.

2. 엔진후드를 약간 들어 손을 집어 넣어 엔진후드 고정해제 레버를 왼쪽으로 민 후 엔진후드를 들어 올립니다.

- 엔진 구동 상태에서 엔진후드를 열었을 경우에는 엔진룸 내의 작동 장치에 의해 부상을 입지 않도록 각별히 주의 하십시오.
- 주행 전에는 엔진후드가 완전히 닫혔는지 확인하십시오.
- 엔진후드를 열어 놓았을 때 강한 바람으로 인하여 엔진후 드가 닫히면서 부상을 입을 수 있습니다.
  - 엔진후드를 점검할 때에는 바람이 불지 않는 곳에서 점검 하십시오.
- 엔진후드를 닫을 때에는 신체의 일부가 끼이지 않도록 주 의하십시오.