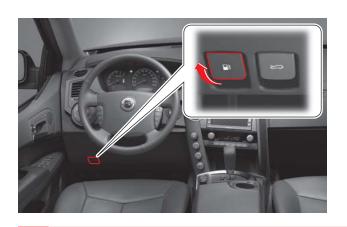

# 엔진 후드 개폐

1. 스티어링 휠 좌측 하단에 있는 엔진후드 열림 레버를 당기십시오.

2. 엔진후드를 약간 들어 손을 집어 넣어 엔진후드 고정해제 레버를 왼쪽으로 민 후 엔진후드를 들어 올립니다.

- 엔진 구동 상태에서 엔진후드를 열었을 경우에는 엔진룸 내의 작동 장치에 의해 부상을 입지 않도록 각별히 주의 하십시오.
- 주행 전에는 엔진후드가 완전히 닫혔는지 확인하십시오.
- 엔진후드를 열어 놓았을 때 강한 바람으로 인하여 엔진후 드가 닫히면서 부상을 입을 수 있습니다.
  - 엔진후드를 점검할 때에는 바람이 불지 않는 곳에서 점검 하십시오.
- 엔진후드를 닫을 때에는 신체의 일부가 끼이지 않도록 주 의하십시오.