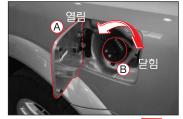

# 연료 주입구 개폐

1. 스티어링 휠 좌측 하단에 있는 연료 주입구 열림 레버를 당겨 연료 주입구 커버(A)를 엽니다.

- 2. 연료주입구 캡(®)을 반시계방향으로 돌려 엽니다.
- 3. 연료 주입이 끝나면 캡을 시계방향으로 "딸깍"하는 소리가 날때까지 돌려서 닫고, 연료주입구 커버(A)를 밀어서 닫습니다.

- 반드시 엔진시동을 끈 상태에서 연료(저유황 경유)를 주 입하십시오.
- 화재예방을 위해 연료 주입시에는 시동을 끄고, 담뱃불, 라이터 등 화기를 사용하지 마십시오.
- 수분이 다량 함유된 연료나, 기타 불량연료 및 첨가제를 사용할 경우, 차량 연료계통과 배출가스계통에 치명적 영 향을 줄 수 있으므로 절대로 불량연료 및 기타 첨가제를 사용하지 마십시오.
- 반드시 사용연료를 확인한 후 연료를 주입하십시오. 만약 디젤 연료 사용 차량에 가솔린 연료로 주입하여 주행할 경우 연료 및 기타 차량 시스템에 영향을 주어 차량에 심 각한 손상을 줄 수 있습니다.
- <u>▲</u> 주의
- 연료가 차체에 묻으면 도장면이 손상될 수 있으므로 주의 하십시오.
- 겨울철에 연료 주입구 커버가 얼어붙었을 경우에는 무리하게 열지 말고 주위를 가볍게 두드리면서 여십시오.