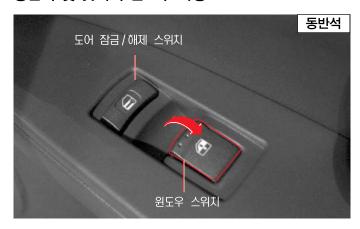

#### 운전석 윈도우 스위치

#### ▶ 윈도우를 열 때

- 스위치 앞쪽을 살짝 누르면(끝까지 누르지 않은 상태)스위치를 누르는 동안만 윈도우가 열립니다.
- 스위치를 끝까지 누르면 윈도우가 자동으로 완전이 열립니다(오토 다운). 하강중에 스위치를 위로 당기거나. 살짝 누르면 아강이 정지합니다.

#### ▶ 윈도우를 닫을 때

- 스위치 앞쪽을 위로 살짝 들어 올리면 올리고 있는 동안만 윈도우가 닫힙니다.
- 스위치 암쪽을 위로 끝까지 들어 올리면 윈도우가 자동으로 완전히 닫힙니다(오토 업\*). 상승 중에 스위치를 위로 당기거나. 살짝 누르면 상승이 정 지합니다.

#### 도어 잠금/해제 스위치

스위치를 누를 때마다 도어 잠김 상태. 잠김 해제 상태로 전환됩니다.

동반석 윈도우 스위치

뒷좌석 우측 윈도우 스위치