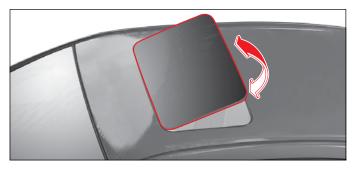

#### 선루프 개폐 스위치

- 선루프는 시동키 "ON"위치(엔진 미시동 상태)에서도 작동 가능하지만, 과도하게 사용하면 배터리가 방전될 수 있으니 가급적 시동 상태에서 작동하십시오.
- 주의 선루프의 작동이 완료되면 스위치에서 손을 떼십시오. 계속 작동하면 고장의 원인이 될 수 있습니다. 특히, 겨울철에 선루프 작동 부위가 얼어붙은 경우에는 얼은 부위가 완전히 녹은 후 작동하십시오.
  - 차량을 떠날 때에는 선루프가 완전히 닫혀져 있는지 확인하십시오. 열려 있는 상태에서 차량을 떠나면 선루 프를 통해 도난 사고를 당할 수 있습니다. 또한 비나 눈이 올 경우에는 선루프를 통해 차량 실내가 젖을 수 있습니다.
  - 선루프를 완전히 슬라이딩 오픈할 경우 윈드 버펫팅 현상이 심해질 수 있습니다. 이때에는 선루프의 열린 공간을 조절하거나 선루프를 1단계로만 슬라이딩 오픈하십시오.
  - 선루프를 열어 놓은 상태에서 손이나 머리와 같은 신체의 일부를 차량 밖으로 내놓을 경우 사고의 위험에 처하게 됩니다. 신체일부를 차량 밖으로 노출시키지 마십시오.
  - 정기적으로 선루프 유리 둘레 고무 부분에 붙은 먼지 및 이물질을 제거해 주십시오. 먼지 및 이물질이 있을 경우, 선루프 작동시 이로인한 마찰로 소음이 발생할 수 있습니다.

#### ▶ 선루프 열림(슬라이딩 오픈 : 2-스텝 오픈)

- 스위치를 짧게 **OPEN** 방향으로 짧게 작동 : 2- 스텝 오토 슬라이딩 오픈

스위치를 짧게 OPEN 방향으로 작동시키면 선루프가 자동으로 열립니다. 열리는 정도는 2단계이며 첫번째 단계에서는 선루프 뒤쪽의 약9cm 구간은 열리지 않습니다. 선루프를 완전히 열려 면 다시 한번 스위치 OPEN 방향으로 짧게 작동시키십시오. 선루 프가 열리는 중에 스위치를 조작하면 작동이 정지합니다.

- 스위치를 길게 OPEN 방향으로 작동: 수동 슬라이딩 오픈 스위치를 길게 OPEN 방향으로 작동시키면 작동시키고 있는 동 안만 선루프가 열립니다.

#### ▶ 선루프 닫힘(슬라이딩 클로즈)

- 스위치를 짧게 CLOSE 방향으로 작동 : 오토 슬라이딩 클로즈 스위치를 짧게 CLOSE 방향으로 작동시키면 선루프가 자동으로 닫힙니다. 닫히는 중에 스위치를 조작하면 작동이 정지됩니다.
- 스위치를 길게 CLOSE 방향으로 작동: 수동 슬라이딩 클로즈 스위치를 길게 CLOSE 방향으로 작동시키면 작동시키는 동안만 선루프가 닫힙니다.