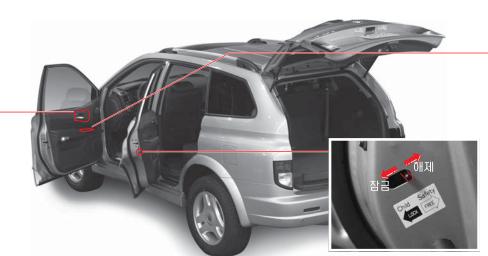

#### 어린이 보호용 잠금장치

뒷좌석에 어린이를 안전하게 태 우기 위해 뒷좌석 도어 안쪽에 어린이 보호용 잠금장치가 갖추 어져 있습니다. 레버가 LOCK 위치에 있으면 실내의 도어 열림 레버로는 도어를 열 수 없습니다.

어린이가 승차하였을 경우 어린이 보호용 잠금장치의 레버를 I OCK위치에 놓아 실내에서 도어를 열지 못하게 경고 하십시오.

#### 어린이 보호용 잠금 장치

레버가 **LOCK** 위치에 있으면 실내의 테일게이트 열림 레버로는 도어를 열 수 없습니다.

어린이가 승차하였을 경우 어린이 보호용 잠금장치의 레버를 LOCK위치에 놓아 실내에서 도어를 열지 못하게 하십시오.