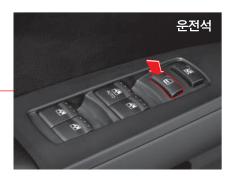

#### 운전석 윈도우 스위치

#### ▶ 윈도우를 열 때

- 스위치 앞쪽을 살짝 누르면(끝까지 누르지 않은 상태)스위치를 누르는 동안만 윈도우가 열립니다.
- 스위치를 끝까지 누르면 윈도우가 자동으로 완전이 열립니다(오토 다운). 하강중에 스위치를 위로 당기거나. 살짝 누르면 아강이 정지합니다.

#### ▶ 윈도우를 닫을 때

- 스위치 앞쪽을 위로 살짝 들어 올리면 올리고 있는 동안만 윈도우가 닫힙니다.
- 스위치 암쪽을 위로 끝까지 들어 올리면 윈도우가 자동으로 완전히 닫힙니다(오토 업\*). 상승 중에 스위치를 위로 당기거나. 살짝 누르면 상승이 정 지합니다.