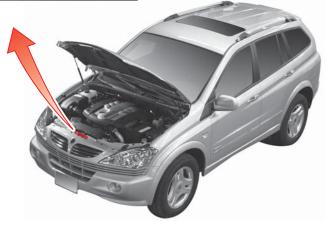

# 엔진 후드 개폐

1. 스티어링 휠 좌측 하단에 있는 엔진후드 열림 레버를 당기십시오.

2. 엔진후드를 약간 들어 손을 집어 넣어 엔진후드 고정해제 레버를 왼쪽으로 민 후 엔진후드를 들어 올립니다.

- 엔진 구동 상태에서 엔진후드를 열었을 경우에는 엔진룸 내의 작동 장치에 의해 부상을 입지 않도록 각별히 주의 하십시오.
- 주행 전에는 엔진후드가 완전히 닫혔는지 확인하십시오.
- 엔진후드를 열어 놓았을 때 강한 바람으로 인하여 엔진후 드가 닫히면서 부상을 입을 수 있습니다.
  - 엔진후드를 점검할 때에는 바람이 불지 않는 곳에서 점검 하십시오.
- 엔진후드를 닫을 때에는 신체의 일부가 끼이지 않도록 주 의하십시오.