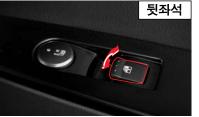

#### 뒷좌석 좌측 윈도우 스위치

#### 윈도우 잠금 스위치

스위치를 누르면 운전석 도어 트림에 있는 운전석 윈도우 스위치를 이용하여 운전석 윈도우만 개폐되고, 나머지 모든 윈도우 스위치로는 윈도우를 개폐할 수 없습니다.

뒷좌석에 어린이가 승차 하였을 경우, 윈도우 잠금 스위치를 눌러 놓으면 어린이의 장난 등으로 경고 인한 사고를 예방할 수 있습니다.

운전석 도어트림에 있는 윈도우 스위치를 이용 하여 나머지 윈도우를 조작할 때에는 승차자의 신체 일부가 윈도우에 끼이지 않도록 주의하여 주십시오.

#### 동반석 및 뒷좌석 윈도우 작동

스위치 앞쪽을 누르거나 들어 올리면서 조작하는 동안만 윈도우가 작동합니다.

- 윈도우 조작시에는 손이나 다른 신체 부위가 윈도우에 끼이지 않도록 주의하십시오.
- 윈도우를 열어 놓은 상태에서 손이나 머리와 같은 신체의 일부를 차량 밖으로 내놓을 경우 사고의 위험에 처하게 됩니다. 신체일부를 차량 밖으로 노출시키지 마십시오.