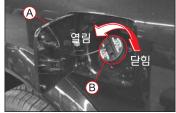

# 연료 주입구 개폐

1. 스티어링 휠 좌측 하단에 있는 연료 주입구 열림 레버를 당겨 연료 주입구 커버(A)를 엽니다.

- 2. 연료주입구 캡(B)을 반시계방향으로 돌려 엽니다.
- 3. 연료 주입이 끝나면 캡을 시계방향으 로 '딸깍'하는 소리가 날때까지 돌려 서 닫고, 연료주입구 커버(A)를 밀어 서 닫습니다.

- 반드시 엔진시동을 끈 상태에서 연료(저유황 경유)를 주입하십시오.
- **경고** 화재예방을 위해 연료 주입시에는 시동을 끄고, 담뱃 불. 라이터 등 화기를 사용하지 마십시오.
  - 수분이 다량 함유된 연료나. 기타 불량연료 및 첨가제 를 사용할 경우, 차량 연료계통과 배출가스계통에 치 명적 영향을 줄 수 있으므로 절대로 불량연료 및 기타 첨가제를 사용하지 마십시오.