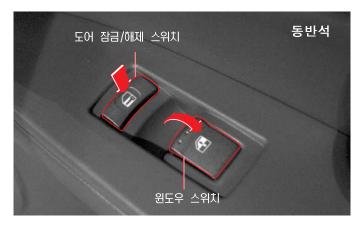

#### 윈도우 작금 스위치

스위치를 누르면 운전석 도어 트림에 있는 운전석 윈도우 스 위치를 이용하여 운전석 윈도우만 개폐되고, 나머지 모든 윈 도우 스위치로는 윈도우를 개·페할 수 없습니다.

뒷좌석에 어린이가 승차 하였을 경우, 윈도우 잠 급 스위치를 눌러 놓으면 어린이의 장난 등으로 경고 인한 사고를 예방할 수 있습니다.

운전석 도어트림에 있는 윈도우 스위치를 이용하 여 나머지 윈도우를 조작할 때에는 승차자의 신 **주의** 체 일부가 윈도우에 끼이지 않도록 주의하여 주 십시오.

스위치를 누를 때마다 도어 잠김 상태, 잠김 해제 상 태로 전환됩니다.

동반석 윈도우 스위치

뒷좌석 우측 윈도우 스위치

#### 동반석 및 뒷좌석 윈도우 작동

스위치 앞쪽을 누르거나 들어 올리면서 조작하는 동안만 윈 도우가 작동합니다.

- ●윈도우 조작시에는 손이나 다른 신체 부위가 윈도우에 끼이지 않도록 주의하십시오.
- 주행 중에는 절대로 창문 밖으로 얼굴이나 손을 내밀지 마십시오.
- 어린이가 각종 스위치류나 도어 레버, 선택레버 및 기어 변속 레버등을 만지지 못하도록 하십시오.