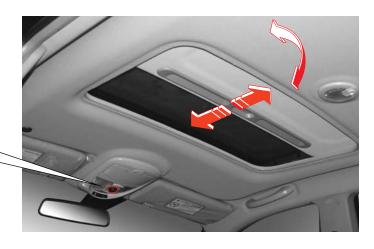

# 선루프\* 개폐

\* 안전을 위하여 선루프는 차량 정지상태에서 조작 하십시오.

### 선루프 슬라이딩 개폐

#### ▶ 선루프 열림 (슬라이딩 오픈 : 2-스텝 오픈)

- 스위치를 짧게 OPEN 방향으로 짧게 작동
  - : 2-스텝 오토 슬라이딩 오픈

스위치를 짧게 OPEN 방향으로 작동시키면 선루프가 자동으로 열립니다. 열리는 정도는 2단계이며 첫번째 단계에서는 선루프 뒤쪽의 약9cm 구간은 열리지 않습니다. 선루프를 완전히 열려면 다시 한번 스위치 OPEN 방향으로 짧게 작동시키십시오. 선루프 가 열리는 중에 스위치를 조작하면 작동이 정지합니다.

 스위치를 길게 OPEN 방향으로 작동: 수동 슬라이딩 오픈 스위치를 길게 OPEN 방향으로 작동시키면 작동시키고 있는 동 안만 선루프가 열립니다.

#### ▶ 선루프 닫힘 (슬라이딩 클로즈)

- 스위치를 짧게 CLOSE 방향으로 작동 : 오토 슬라이딩 클로즈 스위치를 짧게 CLOSE 방향으로 작동시키면 선루프가 자동으로 닫힙니다. 닫히는 중에 스위치를 조작하면 작동이 정지됩니다.
- 스위치를 길게 CLOSE 방향으로 작동: 수동 슬라이딩 클로즈 스위치를 길게 CLOSE 방향으로 작동시키면 작동시키는 동안만 선루프가 닫힙니다.

# 선루프 틸트 업/다운

▶ 선루프 뒷부분 열림 (틸트 업)

선루프가 닫힌 상태에서 스위치를 CLOSE 방향으로 작동시키면 선루프 뒷부분이 열립니다.

▶ 선루프 뒷부분 닫힘 (틸트 다운)

선루프 뒷부분이 열린 상태에서 스위치를 OPEN 방향으로 작동시키면 선루프 뒷부분이 닫힘니다.

#### 선루프 작동 스위치