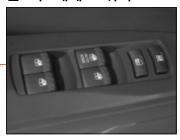

#### 운전석 윈도우 스위치

#### 윈도우 작금 스위치

스위치를 누르면 운전석 도어 트림에 있는 운전석 윈도우 스 위치를 이용하여 운전석 윈도우만 개폐되고, 나머지 모든 윈 도우 스위치로는 윈도우를 개·페할 수 없습니다.

뒷좌석에 어린이가 승차 하였을 경우, 윈도우 잠 급 스위치를 눌러 놓으면 어린이의 장난 등으로 경고 인한 사고를 예방할 수 있습니다.

운전석 도어트림에 있는 윈도우 스위치를 이용하 여 나머지 윈도우를 조작할 때에는 승차자의 신 **주의** 체 일부가 윈도우에 끼이지 않도록 주의하여 주 십시오.

스위치를 누를 때마다 도어 잠김 상태, 잠김 해제 상 태로 전환됩니다.

동반석 윈도우 스위치

뒷좌석 우측 윈도우 스위치