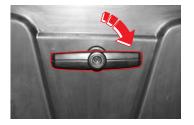

# 테일게이트 개폐

테일게이트 열림 레버

테일게이트 잠김이 해제된 상태에서 레버를 당겨 테일게이트를 들어 올리 면 테일게이트가 열립니다.

테일게이트를 열어놓고 운행하면 배기가스가 실내로 유입되어 가스중독을 유발하거나, 적재된 화물이 차밖으로 떨어져 큰 사고를 유발할 수 있습니다. 운행전에 테일게이트가 완전히닫혀 있는지 확인하십시오.

테일게이트 열림 레버(실내)

테일게이트 잠김이 해제된 상태에서 레버를 시계 방향으로 돌리면서 테일게이트를 밀면 테일게이트가 열립니다.