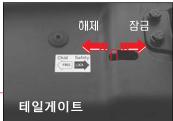

# 테일게이트 개폐

테일게이트 열림 레버

테일게이트 잠김이 해제된 상태에서 레버를 당겨 테일게이트를 들어 올리 면 테일게이트가 열립니다.

테일게이트를 열어놓고 운행하면 배기가스가 실내로 유입되어 가스중독을 유발하거나, 적재된 화물이 차밖으로 떨어져 큰 사고를 유발할 수 있습니다. 운행전에 테일게이트가 완전히닫혀 있는지 확인하십시오.

테일게이트 열림 레버(실내)

테일게이트 잠김이 해제된 상태에서 레버를 시계 방향으로 돌리면서 테일게이트를 밀면 테일게이트가 열립니다.