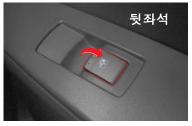

#### 어린이 보호용 잠금장치

뒷좌석에 어린이를 안전하게 태우기 위해 뒷좌석 도어 안쪽에 어린이 보호용 잠금장치가 갖추어져 있습니다. 레버가 **LOCK** 위치에 있으면 실내의 도어 열림 레버로는 도어를 열 수 없습니다.

어린이가 승차하였을 경우 어린이 보호용 잠금장치의 레버를 **LOCK**위치에 놓아 실내에서 도어를 열지 못하게 하십시오.