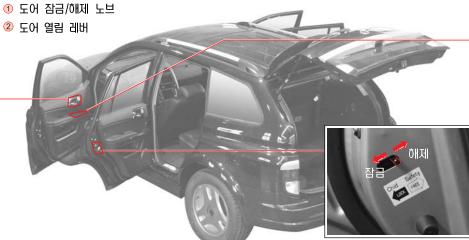

# 각부 개폐 장치

선루프 개폐 장치

연료 주입구

엔진후드 고정해제 레버

도어 열림 레버

테일게이트 열림 레버

엔진후드 고정해제 레버

연료주입구, 엔진후드 열림 레버