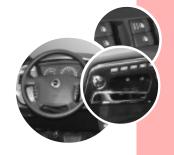

# 각부 개폐 장치

선루프 개폐 장치

연료 주입구

엔진후드 고정해제 레버

도어 열림 레버

테일게이트 열림 레버

엔진후드 고정해제 레버

연료주입구, 엔진후드 열림 레버

#### 운전석 윈도우 스위치

#### 윈도우 작금 스위치

스위치를 누르면 운전석 도어 트림에 있는 운전석 윈도우 스 위치를 이용하여 운전석 윈도우만 개폐되고, 나머지 모든 윈 도우 스위치로는 윈도우를 개·페할 수 없습니다.

뒷좌석에 어린이가 승차 하였을 경우, 윈도우 잠 급 스위치를 눌러 놓으면 어린이의 장난 등으로 경고 인한 사고를 예방할 수 있습니다.

운전석 도어트림에 있는 윈도우 스위치를 이용하 여 나머지 윈도우를 조작할 때에는 승차자의 신 **주의** 체 일부가 윈도우에 끼이지 않도록 주의하여 주 십시오.

스위치를 누를 때마다 도어 잠김 상태, 잠김 해제 상 태로 전환됩니다.

동반석 윈도우 스위치

뒷좌석 우측 윈도우 스위치