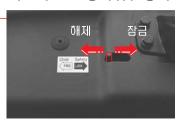

#### 중앙 도어 잠금/해제 스위치

차량 도어와 테일게이트가 잠겨져 있는 상태(LOCK)에서 스위치를 누르면 잠김 상태가 해제됩니다. 작김이 해제된 상태 (UNLOCK)에서 스위치를 누르면 잠김 상태가 됩니다.

도어가 열려 있을 때에는 중앙 도어잠금 스위치로 도어를 잠글 수 없습니다. 또한 도난 경계상태에서도 중앙 도어 잠금/해 제 스위치로 도어를 잠그거나 열 수 없습 UU.