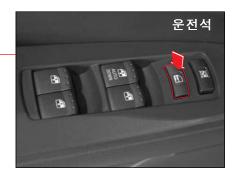

#### 운전석 윈도우 스위치

#### ▶ 윈도우를 열 때

- 스위치 앞쪽을 살짝 누르면(끝까지 누르지 않은 상태)스위치를 누르는 동안만 윈도우가 열립니다.
- 스위치를 끝까지 누르면 윈도우가 자동으로 완전 이 열립니다(오토 다운). 하강중에 스위치를 위 로 당기거나. 살짝 누르면 하강이 정지합니다.

#### ▶ 윈도우를 닫을 때

- 스위치 앞쪽을 위로 살짝 들어 올리면 올리고 있 는 동안만 윈도우가 닫힙니다.
- 스위치 앞쪽을 위로 끝까지 들어 올리면 윈도우 가 자동으로 완전히 닫힙니다(오토 업\*). 상승 중에 스위치를 위로 당기거나, 살짝 누르면 상승 이 정지합니다.

뒷좌석 좌측 윈도우 스위치

#### 윈도우 작금 스위치

스위치를 누르면 운전석 도어 트림에 있는 운전석 윈도우 스 위치를 이용하여 운전석 윈도우만 개폐되고, 나머지 모든 윈 도우 스위치로는 윈도우를 개·페할 수 없습니다.

뒷좌석에 어린이가 승차 하였을 경우, 윈도우 잠 급 스위치를 눌러 놓으면 어린이의 장난 등으로 경고 인한 사고를 예방할 수 있습니다.

운전석 도어트림에 있는 윈도우 스위치를 이용하 여 나머지 윈도우를 조작할 때에는 승차자의 신 **주의** 체 일부가 윈도우에 끼이지 않도록 주의하여 주 십시오.