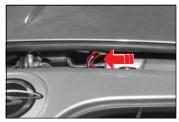

# 엔진 후드 개폐

1. 스티어링 휠 좌측 하단에 있는 엔진후드 열림 레버를 당기십시오.

2. 엔진후드를 약간 들어 손을 집어 넣어 엔진후드 고정해제 레버를 왼쪽으로 민 후 엔진후드를 들어 올립니다.

- 엔진 구동 상태에서 엔진후드를 열었을 경우에는 엔진룸 내의 작동 장치에 의해 부상을 입지 않도록 각별히 주의하십시오.
- 주행 전에는 엔진후드가 완전히 닫혔는지 확인하십시오.