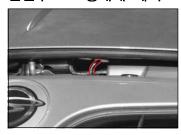

# 엔진 후드 개폐

1. 스티어링 휠 좌측 하단에 있는 엔진후드 열림 레버를 당기십시오.

2. 엔진후드를 약간 들어 손을 집어 넣어 엔진후드 고정해제 레버를 왼쪽으로 민 후 엔진후드를 들어 올립니다.

- 엔진 구동 상태에서 엔진후드를 열었을 경우에는 엔진룸 내의 작동 장치에 의해 부상을 입지 않도록 각별히 주의하십시오.
- 주행 전에는 엔진후드가 완전히 닫혔는지 확인하십시오.