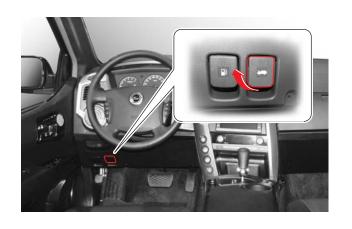

# 연료 주입구 개폐

1. 스티어링 휠 좌측 하단에 있는 연료 주입구 열림 레버를 당겨 연료 주입구 커버(A)를 엽니다.

- 2. 연료주입구 캡(B)을 반시계방향으로 돌려 엽니다.
- 3. 연료 주입이 끝나면 캡을 시계방향으 로 '딸깍'하는 소리가 날때까지 돌려 서 닫고, 연료주입구 커버(A)를 밀어 서 닫습니다.

- 반드시 엔진시동을 끈 상태에서 연료(저유황 경유)를 주입하십시오.
- **경고** 화재예방을 위해 연료 주입시에는 시동을 끄고, 담뱃 불. 라이터 등 화기를 사용하지 마십시오.
  - 수분이 다량 함유된 연료나. 기타 불량연료 및 첨가제 를 사용할 경우, 차량 연료계통과 배출가스계통에 치 명적 영향을 줄 수 있으므로 절대로 불량연료 및 기타 첨가제를 사용하지 마십시오.