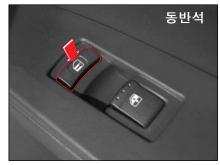

스위치를 누를 때마다 도어 잠김 상태, 잠김 해제 상 태로 전환됩니다.

동반석 윈도우 스위치

뒷좌석 우측 윈도우 스위치

#### 동반석 및 뒷좌석 윈도우 작동

스위치 앞쪽을 누르거나 들어 올리면서 조작하는 동안만 윈 도우가 작동합니다.

- ●윈도우 조작시에는 손이나 다른 신체 부위가 윈도우에 끼이지 않도록 주의하십시오.
- 주행 중에는 절대로 창문 밖으로 얼굴이나 손을 내밀지 마십시오.
- 어린이가 각종 스위치류나 도어 레버, 선택레버 및 기어 변속 레버등을 만지지 못하도록 하십시오.