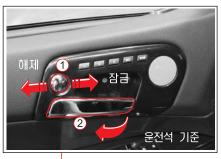

# 도어 열림 레버, 잠금/해제 노브

#### 도어 잠금/해제 노브

노브를 도어 잠금 방향 또는 해제 방향으로 움직이면 모든 도어가 잠기거나 잠김이 해제 됩니다.

(운전석, 동반석만 해당)

#### 도어 열림 레버

도어 열림 레버를 당기면서 도어를 밀면 도어가 열립니다.

#### 참고

- •동반석 측 도어 열림 레버와, 도어 잠 금/해제 노브의 기능은 운전석 측과 동일합니다.
- 뒷좌석 도어의 도어 잠금/해제 노브 의 작동은 잠김 방향 또는 잠김해제 방향으로 움직일 경우, 해당 도어만 잠기거나 잠김이 해제됩니다.
- 도어가 잠긴 상태에서도 운전석 도 어 열림 레버를 당기면 도어가 열립 니다.