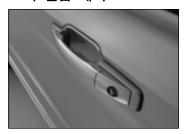

#### 도어 열림 레버

도어 열림 레버를 당기면서 도어를 밀면 도어가 열립니다.

#### 참고

- •동반석 측 도어 열림 레버와, 도어 잠 금/해제 노브의 기능은 운전석 측과 동일합니다.
- 뒷좌석 도어의 도어 잠금/해제 노브 의 작동은 잠김 방향 또는 잠김해제 방향으로 움직일 경우, 해당 도어만 잠기거나 잠김이 해제됩니다.
- 도어가 잠긴 상태에서도 운전석 도 어 열림 레버를 당기면 도어가 열립 니다.