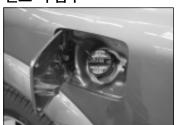

# 연료 주입구 개폐

1. 스티어링 휠 좌측 하단에 있는 연료 주입구 열림 레버를 당겨 연료 주입구 커버(A)를 엽니다.

- 2. 연료주입구 캡(B)을 반시계방향으로 돌려 엽니다.
- 3. 연료 주입이 끝나면 캡을 시계방향으 로 '딸깍'하는 소리가 날때까지 돌려 서 닫고, 연료주입구 커버(A)를 밀어 서 닫습니다.

- 반드시 엔진시동을 끈 상태에서 연료(저유황 경유)를 주입하십시오.
- **경고** 화재예방을 위해 연료 주입시에는 시동을 끄고, 담뱃 불. 라이터 등 화기를 사용하지 마십시오.
  - 수분이 다량 함유된 연료나. 기타 불량연료 및 첨가제 를 사용할 경우, 차량 연료계통과 배출가스계통에 치 명적 영향을 줄 수 있으므로 절대로 불량연료 및 기타 첨가제를 사용하지 마십시오.

• 연료가 차체에 묻으면 도장면이 손상될 수 있으므로 주 의하십시오.

**주의** • 겨울철에 연료 주입구 커버가 얼어붙었을 경우에는 무 리하게 열지 말고 주위를 가볍게 두드리면서 여십시오.