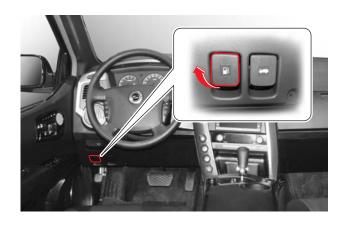

# 엔진 후드 개폐

1. 스티어링 휠 좌측 하단에 있는 엔진후드 열림 레버를 당기십시오.

2. 엔진후드를 약간 들어 손을 집어 넣어 엔진후드 고정해제 레버를 왼쪽으로 민 후 엔진후드를 들어 올립니다.

- 엔진 구동 상태에서 엔진후드를 열었을 경우에는 엔진룸 내의 작동 장치에 의해 부상을 입지 않도록 각별히 주의하십시오.
- 주행 전에는 엔진후드가 완전히 닫혔는지 확인하십시오.