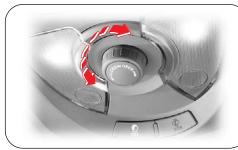

### 선루프 세이프티(Safety) 기능

선루프를 슬라이딩 클로즈할 때 신체의 일부나 기타 물체가 선루프가 닫 히는 것을 방해하면 선루프가 자동으로 열리게 됩니다.

- 세이프티(Safety) 기능은 선루프가 슬라이딩 클로즈 될 때 만 작동합니다.
- 선루프가 마지막 닫히는 구간에서는 세이프티(Safety) 기능 이 작동하지 않습니다.

선루프 조작시에는 손이나 다른 신체 부위가 선루프에 끼이지 않도록 주의하십시오.