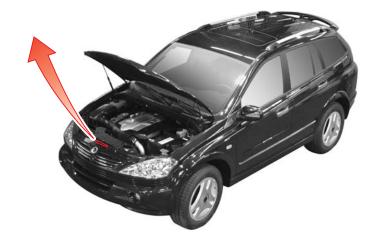

# 엔진 후드 개폐

1. 스티어링 휠 좌측 하단에 있는 엔진후드 열림 레버를 당기십시오.

2. 엔진후드를 약간 들어 손을 집어 넣어 엔진후드 고정해제 레버를 왼쪽으로 민 후 엔진후드를 들어 올립니다.

- 엔진 구동 상태에서 엔진후드를 열었을 경우에는 엔진룸 내의 작동 장치에 의해 부상을 입지 않도록 각별히 주의하십시오.
- 주행 전에는 엔진후드가 완전히 닫혔는지 확인하십시오.