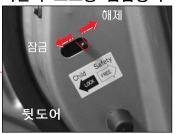

#### 어린이 보호용 잠금장치

뒷좌석에 어린이를 안전하게 태우기 위해 뒷좌석 도어 안쪽에 어린이 보호용 잠금장치가 갖추어져 있습니다. 레버가 **LOCK** 위치에 있으면 실내의 도어 열림 레버로는 도어를 열 수 없습니다.

어린이가 승차하였을 경우 어린이 보호용 잠금장치의 레버를 **LOCK**위치에 놓아 실내에서 도어를 열지 못하게 하십시오.

**☆** 경고

 어린이가 승차하였을 경우 어린이 보호용 잠금장치의 레버를 LOCK위치에 놓아 실내에서 도어를 열지 못하게 하십시오.

어린이 보호용 잠금 장치

레버가 **LOCK**위치에 있으면 실내의 테일게이트 열림 레버로는 도어를 열 수 없습니다.